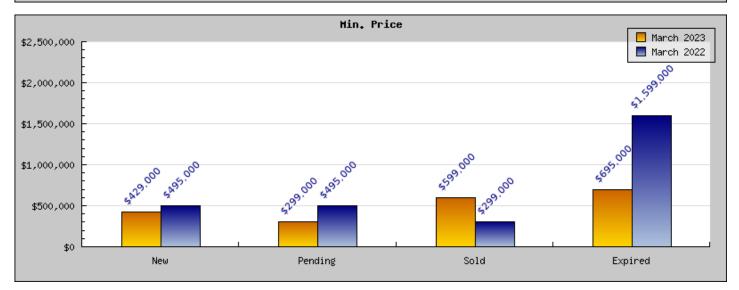

## Areas: Berkeley

| Status                                         | Data                                                                                          | Total                                                                             |
|------------------------------------------------|-----------------------------------------------------------------------------------------------|-----------------------------------------------------------------------------------|
| Listings Added                                 | Number of Listings<br>Low Price<br>High Price<br>Average Price<br>Median Price                | 54<br>\$429,000<br>\$5,125,000<br>\$1,262,132<br>\$1,194,700                      |
| Listings that went Pending                     | Number of Listings<br>Low Price<br>High Price<br>Average Price<br>Median Price<br>Average DOM | 55<br>\$299,000<br>\$3,495,000<br>\$1,125,957<br>\$1,136,250<br>27                |
| Listings that Closed                           | Number of Listings<br>Low Price<br>High Price<br>Average Price<br>Median Price<br>Average DOM | 44<br>\$599,000<br>\$3,495,000<br>\$1,193,609<br>\$1,198,869<br>21                |
| Listings that Expired                          | Number of Listings<br>Low Price<br>High Price<br>Average Price<br>Median Price<br>Average DOM | 2<br>\$695,000<br>\$2,500,000<br>\$1,597,500<br>\$1,597,500<br>\$1,597,500<br>155 |
| Average Active Listing Count                   |                                                                                               | 43                                                                                |
| Total Number of Listings (ADD, PND, CLSD, EXP) |                                                                                               | 155                                                                               |
| Lowest Price                                   |                                                                                               | \$299,000                                                                         |
| Highest Price                                  |                                                                                               | \$5,125,000                                                                       |
| Average Price                                  |                                                                                               | \$1,294,799                                                                       |
| Average DOM (PND, CLSD)                        |                                                                                               | 24                                                                                |

## Areas: Berkeley

| Status                                         | Data                                                                                          | Total                                                                              |
|------------------------------------------------|-----------------------------------------------------------------------------------------------|------------------------------------------------------------------------------------|
| Listings Added                                 | Number of Listings<br>Low Price<br>High Price<br>Average Price<br>Median Price                | 97<br>\$495,000<br>\$4,495,000<br>\$1,357,971<br>\$1,224,950                       |
| Listings that went Pending                     | Number of Listings<br>Low Price<br>High Price<br>Average Price<br>Median Price<br>Average DOM | 87<br>\$495,000<br>\$4,495,000<br>\$1,313,881<br>\$1,244,800<br>12                 |
| Listings that Closed                           | Number of Listings<br>Low Price<br>High Price<br>Average Price<br>Median Price<br>Average DOM | 65<br>\$299,000<br>\$4,750,000<br>\$1,191,928<br>\$1,149,150<br>16                 |
| Listings that Expired                          | Number of Listings<br>Low Price<br>High Price<br>Average Price<br>Median Price<br>Average DOM | 2<br>\$1,599,000<br>\$1,850,000<br>\$1,724,500<br>\$1,724,500<br>\$1,724,500<br>56 |
| Average Active Listing Count                   |                                                                                               | 49                                                                                 |
| Total Number of Listings (ADD, PND, CLSD, EXP) |                                                                                               | 251                                                                                |
| Lowest Price                                   |                                                                                               | \$299,000                                                                          |
| Highest Price                                  |                                                                                               | \$4,750,000                                                                        |
| Average Price                                  |                                                                                               | \$1,397,070                                                                        |
| Average DOM (PND, CLSD)                        |                                                                                               | 14                                                                                 |