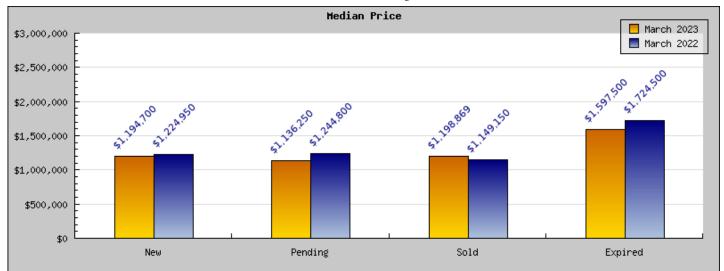

## Areas: Berkeley

| Status                                         | Data                                                                                          | Total                                                                             |
|------------------------------------------------|-----------------------------------------------------------------------------------------------|-----------------------------------------------------------------------------------|
| Listings Added                                 | Number of Listings<br>Low Price<br>High Price<br>Average Price<br>Median Price                | 54<br>\$429,000<br>\$5,125,000<br>\$1,262,132<br>\$1,194,700                      |
| Listings that went Pending                     | Number of Listings<br>Low Price<br>High Price<br>Average Price<br>Median Price<br>Average DOM | 55<br>\$299,000<br>\$3,495,000<br>\$1,125,957<br>\$1,136,250<br>27                |
| Listings that Closed                           | Number of Listings<br>Low Price<br>High Price<br>Average Price<br>Median Price<br>Average DOM | 44<br>\$599,000<br>\$3,495,000<br>\$1,193,609<br>\$1,198,869<br>21                |
| Listings that Expired                          | Number of Listings<br>Low Price<br>High Price<br>Average Price<br>Median Price<br>Average DOM | 2<br>\$695,000<br>\$2,500,000<br>\$1,597,500<br>\$1,597,500<br>\$1,597,500<br>155 |
| Average Active Listing Count                   |                                                                                               | 43                                                                                |
| Total Number of Listings (ADD, PND, CLSD, EXP) |                                                                                               | 155                                                                               |
| Lowest Price                                   |                                                                                               | \$299,000                                                                         |
| Highest Price                                  |                                                                                               | \$5,125,000                                                                       |
| Average Price                                  |                                                                                               | \$1,294,799                                                                       |
| Average DOM (PND, CLSD)                        |                                                                                               | 24                                                                                |

## Areas: Berkeley

| Status                                         | Data                                                                                          | Total                                                                              |
|------------------------------------------------|-----------------------------------------------------------------------------------------------|------------------------------------------------------------------------------------|
| Listings Added                                 | Number of Listings<br>Low Price<br>High Price<br>Average Price<br>Median Price                | 97<br>\$495,000<br>\$4,495,000<br>\$1,357,971<br>\$1,224,950                       |
| Listings that went Pending                     | Number of Listings<br>Low Price<br>High Price<br>Average Price<br>Median Price<br>Average DOM | 87<br>\$495,000<br>\$4,495,000<br>\$1,313,881<br>\$1,244,800<br>12                 |
| Listings that Closed                           | Number of Listings<br>Low Price<br>High Price<br>Average Price<br>Median Price<br>Average DOM | 65<br>\$299,000<br>\$4,750,000<br>\$1,191,928<br>\$1,149,150<br>16                 |
| Listings that Expired                          | Number of Listings<br>Low Price<br>High Price<br>Average Price<br>Median Price<br>Average DOM | 2<br>\$1,599,000<br>\$1,850,000<br>\$1,724,500<br>\$1,724,500<br>\$1,724,500<br>56 |
| Average Active Listing Count                   |                                                                                               | 49                                                                                 |
| Total Number of Listings (ADD, PND, CLSD, EXP) |                                                                                               | 251                                                                                |
| Lowest Price                                   |                                                                                               | \$299,000                                                                          |
| Highest Price                                  |                                                                                               | \$4,750,000                                                                        |
| Average Price                                  |                                                                                               | \$1,397,070                                                                        |
| Average DOM (PND, CLSD)                        |                                                                                               | 14                                                                                 |