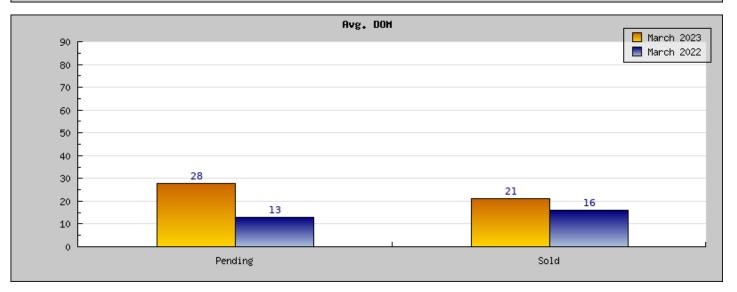

## Areas: Berkeley

| Status                                         | Data                                                                                          | Total                                                                             |
|------------------------------------------------|-----------------------------------------------------------------------------------------------|-----------------------------------------------------------------------------------|
| Listings Added                                 | Number of Listings<br>Low Price<br>High Price<br>Average Price<br>Median Price                | 54<br>\$429,000<br>\$5,125,000<br>\$1,262,132<br>\$1,194,700                      |
| Listings that went Pending                     | Number of Listings<br>Low Price<br>High Price<br>Average Price<br>Median Price<br>Average DOM | 55<br>\$299,000<br>\$3,495,000<br>\$1,125,957<br>\$1,136,250<br>27                |
| Listings that Closed                           | Number of Listings<br>Low Price<br>High Price<br>Average Price<br>Median Price<br>Average DOM | 44<br>\$599,000<br>\$3,495,000<br>\$1,193,609<br>\$1,198,869<br>21                |
| Listings that Expired                          | Number of Listings<br>Low Price<br>High Price<br>Average Price<br>Median Price<br>Average DOM | 2<br>\$695,000<br>\$2,500,000<br>\$1,597,500<br>\$1,597,500<br>\$1,597,500<br>155 |
| Average Active Listing Count                   |                                                                                               | 43                                                                                |
| Total Number of Listings (ADD, PND, CLSD, EXP) |                                                                                               | 155                                                                               |
| Lowest Price                                   |                                                                                               | \$299,000                                                                         |
| Highest Price                                  |                                                                                               | \$5,125,000                                                                       |
| Average Price                                  |                                                                                               | \$1,294,799                                                                       |
| Average DOM (PND, CLSD)                        |                                                                                               | 24                                                                                |

## Areas: Berkeley

| Status                                         | Data                                                                                          | Total                                                                              |
|------------------------------------------------|-----------------------------------------------------------------------------------------------|------------------------------------------------------------------------------------|
| Listings Added                                 | Number of Listings<br>Low Price<br>High Price<br>Average Price<br>Median Price                | 97<br>\$495,000<br>\$4,495,000<br>\$1,357,971<br>\$1,224,950                       |
| Listings that went Pending                     | Number of Listings<br>Low Price<br>High Price<br>Average Price<br>Median Price<br>Average DOM | 87<br>\$495,000<br>\$4,495,000<br>\$1,313,881<br>\$1,244,800<br>12                 |
| Listings that Closed                           | Number of Listings<br>Low Price<br>High Price<br>Average Price<br>Median Price<br>Average DOM | 65<br>\$299,000<br>\$4,750,000<br>\$1,191,928<br>\$1,149,150<br>16                 |
| Listings that Expired                          | Number of Listings<br>Low Price<br>High Price<br>Average Price<br>Median Price<br>Average DOM | 2<br>\$1,599,000<br>\$1,850,000<br>\$1,724,500<br>\$1,724,500<br>\$1,724,500<br>56 |
| Average Active Listing Count                   |                                                                                               | 49                                                                                 |
| Total Number of Listings (ADD, PND, CLSD, EXP) |                                                                                               | 251                                                                                |
| Lowest Price                                   |                                                                                               | \$299,000                                                                          |
| Highest Price                                  |                                                                                               | \$4,750,000                                                                        |
| Average Price                                  |                                                                                               | \$1,397,070                                                                        |
| Average DOM (PND, CLSD)                        |                                                                                               | 14                                                                                 |