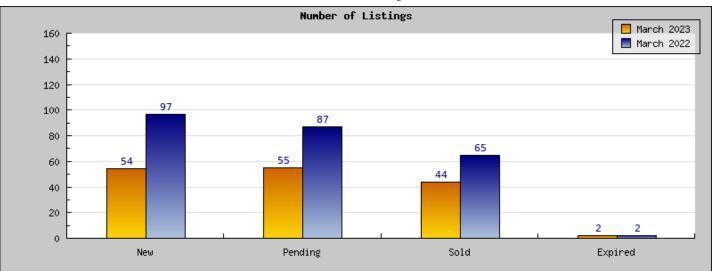

## Areas: Berkeley

| Status                                         | Data                                                                                          | Total                                                                             |
|------------------------------------------------|-----------------------------------------------------------------------------------------------|-----------------------------------------------------------------------------------|
| Listings Added                                 | Number of Listings<br>Low Price<br>High Price<br>Average Price<br>Median Price                | 54<br>\$429,000<br>\$5,125,000<br>\$1,262,132<br>\$1,194,700                      |
| Listings that went Pending                     | Number of Listings<br>Low Price<br>High Price<br>Average Price<br>Median Price<br>Average DOM | 55<br>\$299,000<br>\$3,495,000<br>\$1,125,957<br>\$1,136,250<br>27                |
| Listings that Closed                           | Number of Listings<br>Low Price<br>High Price<br>Average Price<br>Median Price<br>Average DOM | 44<br>\$599,000<br>\$3,495,000<br>\$1,193,609<br>\$1,198,869<br>21                |
| Listings that Expired                          | Number of Listings<br>Low Price<br>High Price<br>Average Price<br>Median Price<br>Average DOM | 2<br>\$695,000<br>\$2,500,000<br>\$1,597,500<br>\$1,597,500<br>\$1,597,500<br>155 |
| Average Active Listing Count                   |                                                                                               | 43                                                                                |
| Total Number of Listings (ADD, PND, CLSD, EXP) |                                                                                               | 155                                                                               |
| Lowest Price                                   |                                                                                               | \$299,000                                                                         |
| Highest Price                                  |                                                                                               | \$5,125,000                                                                       |
| Average Price                                  |                                                                                               | \$1,294,799                                                                       |
| Average DOM (PND, CLSD)                        |                                                                                               | 24                                                                                |

## Areas: Berkeley

| Status                                         | Data                                                                                          | Total                                                                              |
|------------------------------------------------|-----------------------------------------------------------------------------------------------|------------------------------------------------------------------------------------|
| Listings Added                                 | Number of Listings<br>Low Price<br>High Price<br>Average Price<br>Median Price                | 97<br>\$495,000<br>\$4,495,000<br>\$1,357,971<br>\$1,224,950                       |
| Listings that went Pending                     | Number of Listings<br>Low Price<br>High Price<br>Average Price<br>Median Price<br>Average DOM | 87<br>\$495,000<br>\$4,495,000<br>\$1,313,881<br>\$1,244,800<br>12                 |
| Listings that Closed                           | Number of Listings<br>Low Price<br>High Price<br>Average Price<br>Median Price<br>Average DOM | 65<br>\$299,000<br>\$4,750,000<br>\$1,191,928<br>\$1,149,150<br>16                 |
| Listings that Expired                          | Number of Listings<br>Low Price<br>High Price<br>Average Price<br>Median Price<br>Average DOM | 2<br>\$1,599,000<br>\$1,850,000<br>\$1,724,500<br>\$1,724,500<br>\$1,724,500<br>56 |
| Average Active Listing Count                   |                                                                                               | 49                                                                                 |
| Total Number of Listings (ADD, PND, CLSD, EXP) |                                                                                               | 251                                                                                |
| Lowest Price                                   |                                                                                               | \$299,000                                                                          |
| Highest Price                                  |                                                                                               | \$4,750,000                                                                        |
| Average Price                                  |                                                                                               | \$1,397,070                                                                        |
| Average DOM (PND, CLSD)                        |                                                                                               | 14                                                                                 |