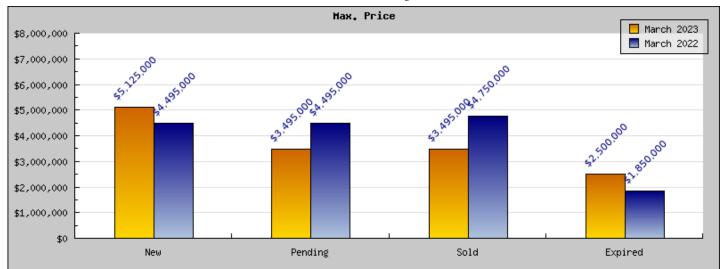

## Areas: Berkeley

| Status                                         | Data                                                                                          | Total                                                                             |
|------------------------------------------------|-----------------------------------------------------------------------------------------------|-----------------------------------------------------------------------------------|
| Listings Added                                 | Number of Listings<br>Low Price<br>High Price<br>Average Price<br>Median Price                | 54<br>\$429,000<br>\$5,125,000<br>\$1,262,132<br>\$1,194,700                      |
| Listings that went Pending                     | Number of Listings<br>Low Price<br>High Price<br>Average Price<br>Median Price<br>Average DOM | 55<br>\$299,000<br>\$3,495,000<br>\$1,125,957<br>\$1,136,250<br>27                |
| Listings that Closed                           | Number of Listings<br>Low Price<br>High Price<br>Average Price<br>Median Price<br>Average DOM | 44<br>\$599,000<br>\$3,495,000<br>\$1,193,609<br>\$1,198,869<br>21                |
| Listings that Expired                          | Number of Listings<br>Low Price<br>High Price<br>Average Price<br>Median Price<br>Average DOM | 2<br>\$695,000<br>\$2,500,000<br>\$1,597,500<br>\$1,597,500<br>\$1,597,500<br>155 |
| Average Active Listing Count                   |                                                                                               | 43                                                                                |
| Total Number of Listings (ADD, PND, CLSD, EXP) |                                                                                               | 155                                                                               |
| Lowest Price                                   |                                                                                               | \$299,000                                                                         |
| Highest Price                                  |                                                                                               | \$5,125,000                                                                       |
| Average Price                                  |                                                                                               | \$1,294,799                                                                       |
| Average DOM (PND, CLSD)                        |                                                                                               | 24                                                                                |

## Areas: Berkeley

| Status                                         | Data                                                                                          | Total                                                                              |
|------------------------------------------------|-----------------------------------------------------------------------------------------------|------------------------------------------------------------------------------------|
| Listings Added                                 | Number of Listings<br>Low Price<br>High Price<br>Average Price<br>Median Price                | 97<br>\$495,000<br>\$4,495,000<br>\$1,357,971<br>\$1,224,950                       |
| Listings that went Pending                     | Number of Listings<br>Low Price<br>High Price<br>Average Price<br>Median Price<br>Average DOM | 87<br>\$495,000<br>\$4,495,000<br>\$1,313,881<br>\$1,244,800<br>12                 |
| Listings that Closed                           | Number of Listings<br>Low Price<br>High Price<br>Average Price<br>Median Price<br>Average DOM | 65<br>\$299,000<br>\$4,750,000<br>\$1,191,928<br>\$1,149,150<br>16                 |
| Listings that Expired                          | Number of Listings<br>Low Price<br>High Price<br>Average Price<br>Median Price<br>Average DOM | 2<br>\$1,599,000<br>\$1,850,000<br>\$1,724,500<br>\$1,724,500<br>\$1,724,500<br>56 |
| Average Active Listing Count                   |                                                                                               | 49                                                                                 |
| Total Number of Listings (ADD, PND, CLSD, EXP) |                                                                                               | 251                                                                                |
| Lowest Price                                   |                                                                                               | \$299,000                                                                          |
| Highest Price                                  |                                                                                               | \$4,750,000                                                                        |
| Average Price                                  |                                                                                               | \$1,397,070                                                                        |
| Average DOM (PND, CLSD)                        |                                                                                               | 14                                                                                 |