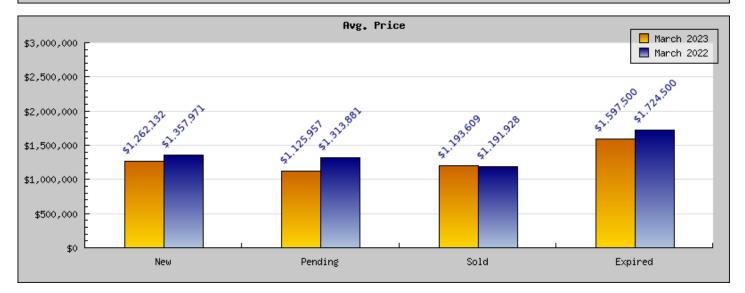

## Areas: Berkeley

| Status                                         | Data                                                                                          | Total                                                                             |
|------------------------------------------------|-----------------------------------------------------------------------------------------------|-----------------------------------------------------------------------------------|
| Listings Added                                 | Number of Listings<br>Low Price<br>High Price<br>Average Price<br>Median Price                | 54<br>\$429,000<br>\$5,125,000<br>\$1,262,132<br>\$1,194,700                      |
| Listings that went Pending                     | Number of Listings<br>Low Price<br>High Price<br>Average Price<br>Median Price<br>Average DOM | 55<br>\$299,000<br>\$3,495,000<br>\$1,125,957<br>\$1,136,250<br>27                |
| Listings that Closed                           | Number of Listings<br>Low Price<br>High Price<br>Average Price<br>Median Price<br>Average DOM | 44<br>\$599,000<br>\$3,495,000<br>\$1,193,609<br>\$1,198,869<br>21                |
| Listings that Expired                          | Number of Listings<br>Low Price<br>High Price<br>Average Price<br>Median Price<br>Average DOM | 2<br>\$695,000<br>\$2,500,000<br>\$1,597,500<br>\$1,597,500<br>\$1,597,500<br>155 |
| Average Active Listing Count                   |                                                                                               | 43                                                                                |
| Total Number of Listings (ADD, PND, CLSD, EXP) |                                                                                               | 155                                                                               |
| Lowest Price                                   |                                                                                               | \$299,000                                                                         |
| Highest Price                                  |                                                                                               | \$5,125,000                                                                       |
| Average Price                                  |                                                                                               | \$1,294,799                                                                       |
| Average DOM (PND, CLSD)                        |                                                                                               | 24                                                                                |

## Areas: Berkeley

| Status                                         | Data                                                                                          | Total                                                                              |
|------------------------------------------------|-----------------------------------------------------------------------------------------------|------------------------------------------------------------------------------------|
| Listings Added                                 | Number of Listings<br>Low Price<br>High Price<br>Average Price<br>Median Price                | 97<br>\$495,000<br>\$4,495,000<br>\$1,357,971<br>\$1,224,950                       |
| Listings that went Pending                     | Number of Listings<br>Low Price<br>High Price<br>Average Price<br>Median Price<br>Average DOM | 87<br>\$495,000<br>\$4,495,000<br>\$1,313,881<br>\$1,244,800<br>12                 |
| Listings that Closed                           | Number of Listings<br>Low Price<br>High Price<br>Average Price<br>Median Price<br>Average DOM | 65<br>\$299,000<br>\$4,750,000<br>\$1,191,928<br>\$1,149,150<br>16                 |
| Listings that Expired                          | Number of Listings<br>Low Price<br>High Price<br>Average Price<br>Median Price<br>Average DOM | 2<br>\$1,599,000<br>\$1,850,000<br>\$1,724,500<br>\$1,724,500<br>\$1,724,500<br>56 |
| Average Active Listing Count                   |                                                                                               | 49                                                                                 |
| Total Number of Listings (ADD, PND, CLSD, EXP) |                                                                                               | 251                                                                                |
| Lowest Price                                   |                                                                                               | \$299,000                                                                          |
| Highest Price                                  |                                                                                               | \$4,750,000                                                                        |
| Average Price                                  |                                                                                               | \$1,397,070                                                                        |
| Average DOM (PND, CLSD)                        |                                                                                               | 14                                                                                 |