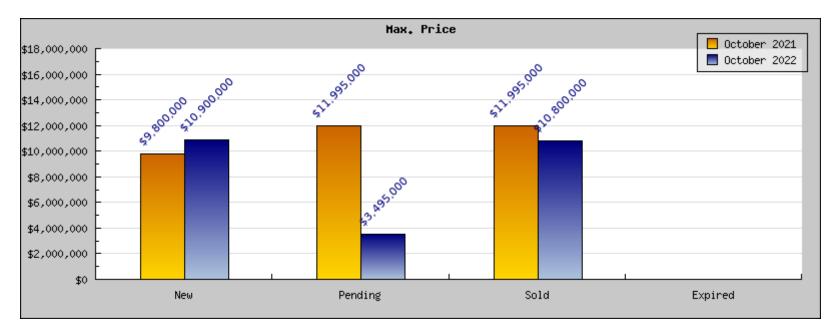

## October 2021

Areas: Piedmont

| Status                                         | Data                                                                                          | Total                                                                 |
|------------------------------------------------|-----------------------------------------------------------------------------------------------|-----------------------------------------------------------------------|
| Listings Added                                 | Number of Listings<br>Low Price<br>High Price<br>Average Price<br>Median Price                | 13<br>\$1,035,000<br>\$9,800,000<br>\$5,297,500<br>\$5,200,000        |
| Listings that went Pending                     | Number of Listings<br>Low Price<br>High Price<br>Average Price<br>Median Price<br>Average DOM | 16<br>\$1,195,000<br>\$11,995,000<br>\$4,181,250<br>\$3,449,500<br>12 |
| Listings that Closed                           | Number of Listings<br>Low Price<br>High Price<br>Average Price<br>Median Price<br>Average DOM | 17<br>\$1,295,000<br>\$11,995,000<br>\$3,878,608<br>\$2,521,000<br>15 |
| Listings that Expired                          | Number of Listings<br>Low Price<br>High Price<br>Average Price<br>Median Price<br>Average DOM | \$0<br>\$0<br>\$0<br>\$0<br>0                                         |
| Average Active Listing Count                   |                                                                                               | 7                                                                     |
| Total Number of Listings (ADD, PND, CLSD, EXP) |                                                                                               | 46                                                                    |
| Lowest Price                                   |                                                                                               | \$0                                                                   |
| Highest Price                                  |                                                                                               | \$11,995,000                                                          |
| Average Price                                  |                                                                                               | \$3,339,340                                                           |
| Average DOM (PND, CLSD)                        |                                                                                               | 13                                                                    |

## October 2022

Areas: Piedmont

| Status                                         | Data                                                                                          | Total                                                                |
|------------------------------------------------|-----------------------------------------------------------------------------------------------|----------------------------------------------------------------------|
| Listings Added                                 | Number of Listings<br>Low Price<br>High Price<br>Average Price<br>Median Price                | 13<br>\$998,000<br>\$10,900,000<br>\$4,532,194<br>\$4,436,000        |
| Listings that went Pending                     | Number of Listings<br>Low Price<br>High Price<br>Average Price<br>Median Price<br>Average DOM | 7<br>\$998,000<br>\$3,495,000<br>\$2,370,800<br>\$2,295,000<br>11    |
| Listings that Closed                           | Number of Listings<br>Low Price<br>High Price<br>Average Price<br>Median Price<br>Average DOM | 9<br>\$1,198,000<br>\$10,800,000<br>\$3,211,417<br>\$2,720,000<br>18 |
| Listings that Expired                          | Number of Listings<br>Low Price<br>High Price<br>Average Price<br>Median Price<br>Average DOM | \$0<br>\$0<br>\$0<br>\$0<br>0                                        |
| Average Active Listing Count                   |                                                                                               | 12                                                                   |
| Total Number of Listings (ADD, PND, CLSD, EXP) |                                                                                               | 29                                                                   |
| Lowest Price                                   |                                                                                               | \$0                                                                  |
| Highest Price                                  |                                                                                               | \$10,900,000                                                         |
| Average Price                                  |                                                                                               | \$2,528,603                                                          |
| Average DOM (PND, CLSD)                        |                                                                                               | 14                                                                   |