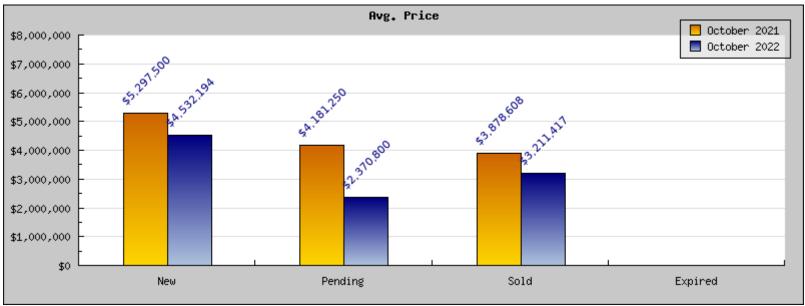

## October 2021

Areas: Piedmont

| Status                                         | Data                                                                                          | Total                                                                 |
|------------------------------------------------|-----------------------------------------------------------------------------------------------|-----------------------------------------------------------------------|
| Listings Added                                 | Number of Listings<br>Low Price<br>High Price<br>Average Price<br>Median Price                | 13<br>\$1,035,000<br>\$9,800,000<br>\$5,297,500<br>\$5,200,000        |
| Listings that went Pending                     | Number of Listings<br>Low Price<br>High Price<br>Average Price<br>Median Price<br>Average DOM | 16<br>\$1,195,000<br>\$11,995,000<br>\$4,181,250<br>\$3,449,500<br>12 |
| Listings that Closed                           | Number of Listings<br>Low Price<br>High Price<br>Average Price<br>Median Price<br>Average DOM | 17<br>\$1,295,000<br>\$11,995,000<br>\$3,878,608<br>\$2,521,000<br>15 |
| Listings that Expired                          | Number of Listings<br>Low Price<br>High Price<br>Average Price<br>Median Price<br>Average DOM | \$0<br>\$0<br>\$0<br>\$0<br>0                                         |
| Average Active Listing Count                   |                                                                                               | 7                                                                     |
| Total Number of Listings (ADD, PND, CLSD, EXP) |                                                                                               | 46                                                                    |
| Lowest Price                                   |                                                                                               | \$0                                                                   |
| Highest Price                                  |                                                                                               | \$11,995,000                                                          |
| Average Price                                  |                                                                                               | \$3,339,340                                                           |
| Average DOM (PND, CLSD)                        |                                                                                               | 13                                                                    |

## October 2022

Areas: Piedmont

| Status                                         | Data                                                                                          | Total                                                                |
|------------------------------------------------|-----------------------------------------------------------------------------------------------|----------------------------------------------------------------------|
| Listings Added                                 | Number of Listings<br>Low Price<br>High Price<br>Average Price<br>Median Price                | 13<br>\$998,000<br>\$10,900,000<br>\$4,532,194<br>\$4,436,000        |
| Listings that went Pending                     | Number of Listings<br>Low Price<br>High Price<br>Average Price<br>Median Price<br>Average DOM | 7<br>\$998,000<br>\$3,495,000<br>\$2,370,800<br>\$2,295,000<br>11    |
| Listings that Closed                           | Number of Listings<br>Low Price<br>High Price<br>Average Price<br>Median Price<br>Average DOM | 9<br>\$1,198,000<br>\$10,800,000<br>\$3,211,417<br>\$2,720,000<br>18 |
| Listings that Expired                          | Number of Listings<br>Low Price<br>High Price<br>Average Price<br>Median Price<br>Average DOM | \$0<br>\$0<br>\$0<br>\$0<br>0                                        |
| Average Active Listing Count                   |                                                                                               | 12                                                                   |
| Total Number of Listings (ADD, PND, CLSD, EXP) |                                                                                               | 29                                                                   |
| Lowest Price                                   |                                                                                               | \$0                                                                  |
| Highest Price                                  |                                                                                               | \$10,900,000                                                         |
| Average Price                                  |                                                                                               | \$2,528,603                                                          |
| Average DOM (PND, CLSD)                        |                                                                                               | 14                                                                   |