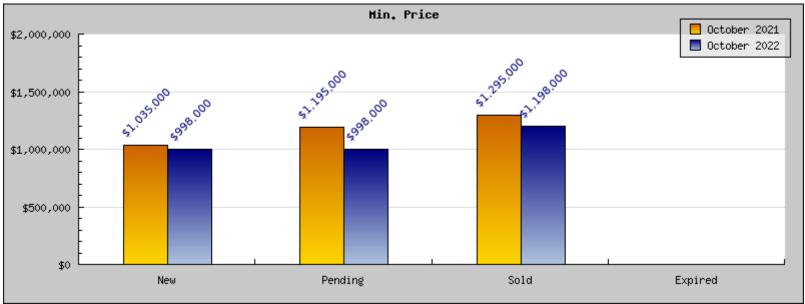

## October 2021

Areas: Piedmont

| Status                                         | Data                                                                                          | Total                                                                 |
|------------------------------------------------|-----------------------------------------------------------------------------------------------|-----------------------------------------------------------------------|
| Listings Added                                 | Number of Listings<br>Low Price<br>High Price<br>Average Price<br>Median Price                | 13<br>\$1,035,000<br>\$9,800,000<br>\$5,297,500<br>\$5,200,000        |
| Listings that went Pending                     | Number of Listings<br>Low Price<br>High Price<br>Average Price<br>Median Price<br>Average DOM | 16<br>\$1,195,000<br>\$11,995,000<br>\$4,181,250<br>\$3,449,500<br>12 |
| Listings that Closed                           | Number of Listings<br>Low Price<br>High Price<br>Average Price<br>Median Price<br>Average DOM | 17<br>\$1,295,000<br>\$11,995,000<br>\$3,878,608<br>\$2,521,000<br>15 |
| Listings that Expired                          | Number of Listings<br>Low Price<br>High Price<br>Average Price<br>Median Price<br>Average DOM | \$0<br>\$0<br>\$0<br>\$0<br>0                                         |
| Average Active Listing Count                   |                                                                                               | 7                                                                     |
| Total Number of Listings (ADD, PND, CLSD, EXP) |                                                                                               | 46                                                                    |
| Lowest Price                                   |                                                                                               | \$0                                                                   |
| Highest Price                                  |                                                                                               | \$11,995,000                                                          |
| Average Price                                  |                                                                                               | \$3,339,340                                                           |
| Average DOM (PND, CLSD)                        |                                                                                               | 13                                                                    |

## October 2022

Areas: Piedmont

| Status                                         | Data                                                                                          | Total                                                                |
|------------------------------------------------|-----------------------------------------------------------------------------------------------|----------------------------------------------------------------------|
| Listings Added                                 | Number of Listings<br>Low Price<br>High Price<br>Average Price<br>Median Price                | 13<br>\$998,000<br>\$10,900,000<br>\$4,532,194<br>\$4,436,000        |
| Listings that went Pending                     | Number of Listings<br>Low Price<br>High Price<br>Average Price<br>Median Price<br>Average DOM | 7<br>\$998,000<br>\$3,495,000<br>\$2,370,800<br>\$2,295,000<br>11    |
| Listings that Closed                           | Number of Listings<br>Low Price<br>High Price<br>Average Price<br>Median Price<br>Average DOM | 9<br>\$1,198,000<br>\$10,800,000<br>\$3,211,417<br>\$2,720,000<br>18 |
| Listings that Expired                          | Number of Listings<br>Low Price<br>High Price<br>Average Price<br>Median Price<br>Average DOM | \$0<br>\$0<br>\$0<br>\$0<br>0                                        |
| Average Active Listing Count                   |                                                                                               | 12                                                                   |
| Total Number of Listings (ADD, PND, CLSD, EXP) |                                                                                               | 29                                                                   |
| Lowest Price                                   |                                                                                               | \$0                                                                  |
| Highest Price                                  |                                                                                               | \$10,900,000                                                         |
| Average Price                                  |                                                                                               | \$2,528,603                                                          |
| Average DOM (PND, CLSD)                        |                                                                                               | 14                                                                   |