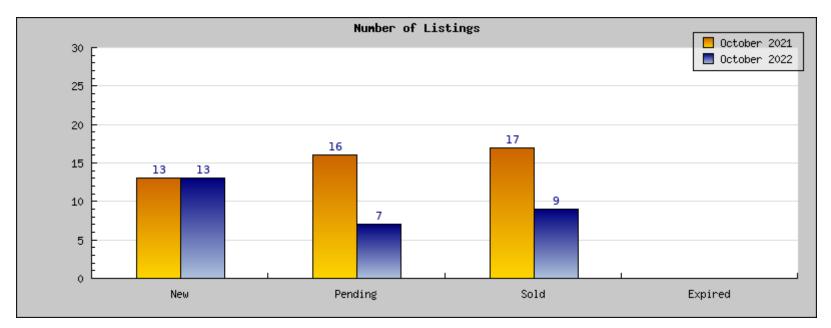

## October 2021

Areas: Piedmont

| Status                                         | Data                                                                                          | Total                                                                 |
|------------------------------------------------|-----------------------------------------------------------------------------------------------|-----------------------------------------------------------------------|
| Listings Added                                 | Number of Listings<br>Low Price<br>High Price<br>Average Price<br>Median Price                | 13<br>\$1,035,000<br>\$9,800,000<br>\$5,297,500<br>\$5,200,000        |
| Listings that went Pending                     | Number of Listings<br>Low Price<br>High Price<br>Average Price<br>Median Price<br>Average DOM | 16<br>\$1,195,000<br>\$11,995,000<br>\$4,181,250<br>\$3,449,500<br>12 |
| Listings that Closed                           | Number of Listings<br>Low Price<br>High Price<br>Average Price<br>Median Price<br>Average DOM | 17<br>\$1,295,000<br>\$11,995,000<br>\$3,878,608<br>\$2,521,000<br>15 |
| Listings that Expired                          | Number of Listings<br>Low Price<br>High Price<br>Average Price<br>Median Price<br>Average DOM | \$0<br>\$0<br>\$0<br>\$0<br>0                                         |
| Average Active Listing Count                   |                                                                                               | 7                                                                     |
| Total Number of Listings (ADD, PND, CLSD, EXP) |                                                                                               | 46                                                                    |
| Lowest Price                                   |                                                                                               | \$0                                                                   |
| Highest Price                                  |                                                                                               | \$11,995,000                                                          |
| Average Price                                  |                                                                                               | \$3,339,340                                                           |
| Average DOM (PND, CLSD)                        |                                                                                               | 13                                                                    |

## October 2022

Areas: Piedmont

| Status                                         | Data                                                                                          | Total                                                                |
|------------------------------------------------|-----------------------------------------------------------------------------------------------|----------------------------------------------------------------------|
| Listings Added                                 | Number of Listings<br>Low Price<br>High Price<br>Average Price<br>Median Price                | 13<br>\$998,000<br>\$10,900,000<br>\$4,532,194<br>\$4,436,000        |
| Listings that went Pending                     | Number of Listings<br>Low Price<br>High Price<br>Average Price<br>Median Price<br>Average DOM | 7<br>\$998,000<br>\$3,495,000<br>\$2,370,800<br>\$2,295,000<br>11    |
| Listings that Closed                           | Number of Listings<br>Low Price<br>High Price<br>Average Price<br>Median Price<br>Average DOM | 9<br>\$1,198,000<br>\$10,800,000<br>\$3,211,417<br>\$2,720,000<br>18 |
| Listings that Expired                          | Number of Listings<br>Low Price<br>High Price<br>Average Price<br>Median Price<br>Average DOM | \$0<br>\$0<br>\$0<br>\$0<br>0                                        |
| Average Active Listing Count                   |                                                                                               | 12                                                                   |
| Total Number of Listings (ADD, PND, CLSD, EXP) |                                                                                               | 29                                                                   |
| Lowest Price                                   |                                                                                               | \$0                                                                  |
| Highest Price                                  |                                                                                               | \$10,900,000                                                         |
| Average Price                                  |                                                                                               | \$2,528,603                                                          |
| Average DOM (PND, CLSD)                        |                                                                                               | 14                                                                   |