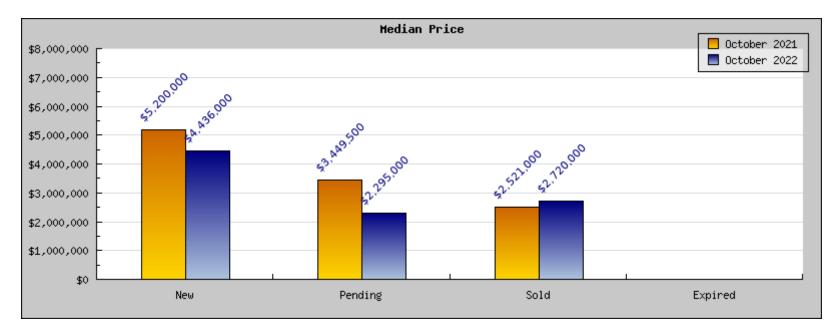

## October 2021

Areas: Piedmont

| Status                                         | Data                                                                                          | Total                                                                 |
|------------------------------------------------|-----------------------------------------------------------------------------------------------|-----------------------------------------------------------------------|
| Listings Added                                 | Number of Listings<br>Low Price<br>High Price<br>Average Price<br>Median Price                | 13<br>\$1,035,000<br>\$9,800,000<br>\$5,297,500<br>\$5,200,000        |
| Listings that went Pending                     | Number of Listings<br>Low Price<br>High Price<br>Average Price<br>Median Price<br>Average DOM | 16<br>\$1,195,000<br>\$11,995,000<br>\$4,181,250<br>\$3,449,500<br>12 |
| Listings that Closed                           | Number of Listings<br>Low Price<br>High Price<br>Average Price<br>Median Price<br>Average DOM | 17<br>\$1,295,000<br>\$11,995,000<br>\$3,878,608<br>\$2,521,000<br>15 |
| Listings that Expired                          | Number of Listings<br>Low Price<br>High Price<br>Average Price<br>Median Price<br>Average DOM | \$0<br>\$0<br>\$0<br>\$0<br>0                                         |
| Average Active Listing Count                   |                                                                                               | 7                                                                     |
| Total Number of Listings (ADD, PND, CLSD, EXP) |                                                                                               | 46                                                                    |
| Lowest Price                                   |                                                                                               | \$0                                                                   |
| Highest Price                                  |                                                                                               | \$11,995,000                                                          |
| Average Price                                  |                                                                                               | \$3,339,340                                                           |
| Average DOM (PND, CLSD)                        |                                                                                               | 13                                                                    |

## October 2022

Areas: Piedmont

| Status                                         | Data                                                                                          | Total                                                                |
|------------------------------------------------|-----------------------------------------------------------------------------------------------|----------------------------------------------------------------------|
| Listings Added                                 | Number of Listings<br>Low Price<br>High Price<br>Average Price<br>Median Price                | 13<br>\$998,000<br>\$10,900,000<br>\$4,532,194<br>\$4,436,000        |
| Listings that went Pending                     | Number of Listings<br>Low Price<br>High Price<br>Average Price<br>Median Price<br>Average DOM | 7<br>\$998,000<br>\$3,495,000<br>\$2,370,800<br>\$2,295,000<br>11    |
| Listings that Closed                           | Number of Listings<br>Low Price<br>High Price<br>Average Price<br>Median Price<br>Average DOM | 9<br>\$1,198,000<br>\$10,800,000<br>\$3,211,417<br>\$2,720,000<br>18 |
| Listings that Expired                          | Number of Listings<br>Low Price<br>High Price<br>Average Price<br>Median Price<br>Average DOM | \$0<br>\$0<br>\$0<br>\$0<br>0                                        |
| Average Active Listing Count                   |                                                                                               | 12                                                                   |
| Total Number of Listings (ADD, PND, CLSD, EXP) |                                                                                               | 29                                                                   |
| Lowest Price                                   |                                                                                               | \$0                                                                  |
| Highest Price                                  |                                                                                               | \$10,900,000                                                         |
| Average Price                                  |                                                                                               | \$2,528,603                                                          |
| Average DOM (PND, CLSD)                        |                                                                                               | 14                                                                   |