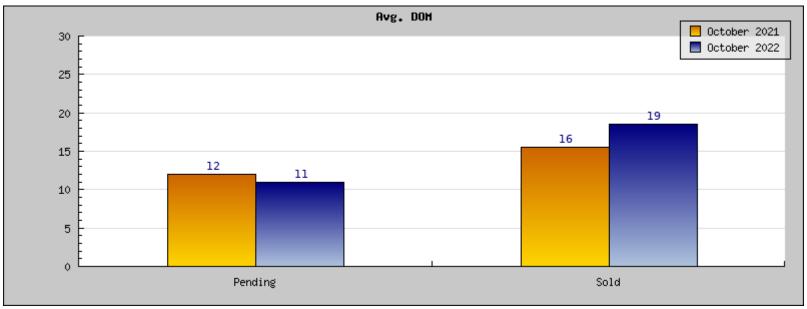

## October 2021

Areas: Piedmont

| Status                                         | Data                                                                                          | Total                                                                 |
|------------------------------------------------|-----------------------------------------------------------------------------------------------|-----------------------------------------------------------------------|
| Listings Added                                 | Number of Listings<br>Low Price<br>High Price<br>Average Price<br>Median Price                | 13<br>\$1,035,000<br>\$9,800,000<br>\$5,297,500<br>\$5,200,000        |
| Listings that went Pending                     | Number of Listings<br>Low Price<br>High Price<br>Average Price<br>Median Price<br>Average DOM | 16<br>\$1,195,000<br>\$11,995,000<br>\$4,181,250<br>\$3,449,500<br>12 |
| Listings that Closed                           | Number of Listings<br>Low Price<br>High Price<br>Average Price<br>Median Price<br>Average DOM | 17<br>\$1,295,000<br>\$11,995,000<br>\$3,878,608<br>\$2,521,000<br>15 |
| Listings that Expired                          | Number of Listings<br>Low Price<br>High Price<br>Average Price<br>Median Price<br>Average DOM | \$0<br>\$0<br>\$0<br>\$0<br>0                                         |
| Average Active Listing Count                   |                                                                                               | 7                                                                     |
| Total Number of Listings (ADD, PND, CLSD, EXP) |                                                                                               | 46                                                                    |
| Lowest Price                                   |                                                                                               | \$0                                                                   |
| Highest Price                                  |                                                                                               | \$11,995,000                                                          |
| Average Price                                  |                                                                                               | \$3,339,340                                                           |
| Average DOM (PND, CLSD)                        |                                                                                               | 13                                                                    |

## October 2022

Areas: Piedmont

| Status                                         | Data                                                                                          | Total                                                                |
|------------------------------------------------|-----------------------------------------------------------------------------------------------|----------------------------------------------------------------------|
| Listings Added                                 | Number of Listings<br>Low Price<br>High Price<br>Average Price<br>Median Price                | 13<br>\$998,000<br>\$10,900,000<br>\$4,532,194<br>\$4,436,000        |
| Listings that went Pending                     | Number of Listings<br>Low Price<br>High Price<br>Average Price<br>Median Price<br>Average DOM | 7<br>\$998,000<br>\$3,495,000<br>\$2,370,800<br>\$2,295,000<br>11    |
| Listings that Closed                           | Number of Listings<br>Low Price<br>High Price<br>Average Price<br>Median Price<br>Average DOM | 9<br>\$1,198,000<br>\$10,800,000<br>\$3,211,417<br>\$2,720,000<br>18 |
| Listings that Expired                          | Number of Listings<br>Low Price<br>High Price<br>Average Price<br>Median Price<br>Average DOM | \$0<br>\$0<br>\$0<br>\$0<br>0                                        |
| Average Active Listing Count                   |                                                                                               | 12                                                                   |
| Total Number of Listings (ADD, PND, CLSD, EXP) |                                                                                               | 29                                                                   |
| Lowest Price                                   |                                                                                               | \$0                                                                  |
| Highest Price                                  |                                                                                               | \$10,900,000                                                         |
| Average Price                                  |                                                                                               | \$2,528,603                                                          |
| Average DOM (PND, CLSD)                        |                                                                                               | 14                                                                   |