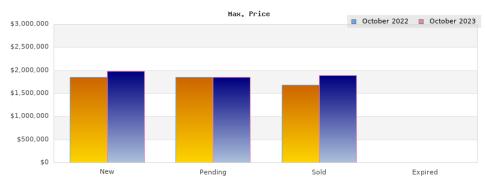

## Cities: Kensington

| Status                                         | Data                                                                                          | Total                                                             |
|------------------------------------------------|-----------------------------------------------------------------------------------------------|-------------------------------------------------------------------|
| Listings Added                                 | Number of Listings<br>Low Price<br>High Price<br>Average Price<br>Median Price                | 6<br>\$1,198,000<br>\$1,850,000<br>\$1,441,330<br>\$1,410,000     |
| Listings that went Pending                     | Number of Listings<br>Low Price<br>High Price<br>Average Price<br>Median Price<br>Average DOM | 7<br>\$849,000<br>\$1,850,000<br>\$1,382,430<br>\$1,395,000<br>14 |
| Listings that Closed                           | Number of Listings<br>Low Price<br>High Price<br>Average Price<br>Median Price<br>Average DOM | 3<br>\$849,000<br>\$1,688,000<br>\$1,304,000<br>\$1,375,000       |
| Listings that Expired                          | Number of Listings<br>Low Price<br>High Price<br>Average Price<br>Median Price<br>Average DOM | \$0<br>\$0<br>\$0<br>\$0<br>0                                     |
| Average Active Listing Count                   |                                                                                               | 4                                                                 |
| Total Number of Listings (ADD, PND, CLSD, EXP) |                                                                                               | 16                                                                |
| Lowest Price                                   |                                                                                               | \$0                                                               |
| Highest Price                                  |                                                                                               | \$1,850,000                                                       |
| Average Price                                  |                                                                                               | \$1,031,940                                                       |
| Average DOM (PND, CLSD                         | , EXP)                                                                                        | 10                                                                |

## Cities: Kensingtor

| Cities: Kensington                             |                                                                                               |                                                                   |  |
|------------------------------------------------|-----------------------------------------------------------------------------------------------|-------------------------------------------------------------------|--|
| Status                                         | Data                                                                                          | Total                                                             |  |
| Listings Added                                 | Number of Listings<br>Low Price<br>High Price<br>Average Price<br>Median Price                | 7<br>\$989,000<br>\$1,988,000<br>\$1,493,285<br>\$1,495,000       |  |
| Listings that went Pending                     | Number of Listings<br>Low Price<br>High Price<br>Average Price<br>Median Price<br>Average DOM | \$989,000<br>\$1,849,000<br>\$1,395,500<br>\$1,372,000<br>13      |  |
| Listings that Closed                           | Number of Listings<br>Low Price<br>High Price<br>Average Price<br>Median Price<br>Average DOM | 4<br>\$705,000<br>\$1,895,000<br>\$1,174,500<br>\$1,049,000<br>13 |  |
| Listings that Expired                          | Number of Listings<br>Low Price<br>High Price<br>Average Price<br>Median Price<br>Average DOM | \$0<br>\$0<br>\$0<br>\$0<br>\$0                                   |  |
| Average Active Listing Count                   |                                                                                               | 2                                                                 |  |
| Total Number of Listings (ADD, PND, CLSD, EXP) |                                                                                               | 15                                                                |  |
| Lowest Price                                   |                                                                                               | \$0                                                               |  |
| Highest Price                                  |                                                                                               | \$1,988,000                                                       |  |
| Average Price                                  |                                                                                               | \$1,015,821                                                       |  |
| Average DOM (PND, CLSD, EXP)                   |                                                                                               | 8                                                                 |  |