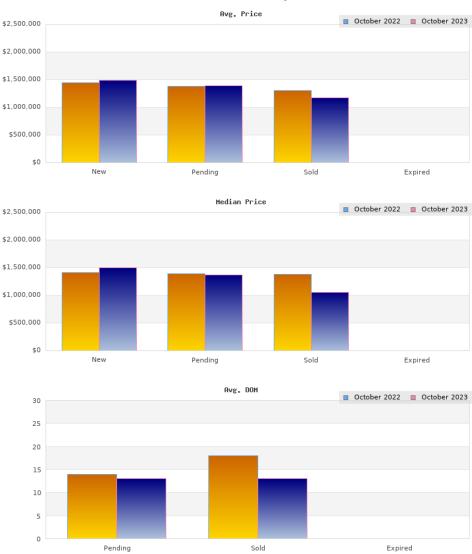

## Cities: Kensington

| Status                                         | Data                                                                                          | Total                                                             |
|------------------------------------------------|-----------------------------------------------------------------------------------------------|-------------------------------------------------------------------|
| Listings Added                                 | Number of Listings<br>Low Price<br>High Price<br>Average Price<br>Median Price                | 6<br>\$1,198,000<br>\$1,850,000<br>\$1,441,330<br>\$1,410,000     |
| Listings that went Pending                     | Number of Listings<br>Low Price<br>High Price<br>Average Price<br>Median Price<br>Average DOM | 7<br>\$849,000<br>\$1,850,000<br>\$1,382,430<br>\$1,395,000<br>14 |
| Listings that Closed                           | Number of Listings<br>Low Price<br>High Price<br>Average Price<br>Median Price<br>Average DOM | 3<br>\$849,000<br>\$1,688,000<br>\$1,304,000<br>\$1,375,000       |
| Listings that Expired                          | Number of Listings<br>Low Price<br>High Price<br>Average Price<br>Median Price<br>Average DOM | \$0<br>\$0<br>\$0<br>\$0<br>0                                     |
| Average Active Listing Count                   |                                                                                               | 4                                                                 |
| Total Number of Listings (ADD, PND, CLSD, EXP) |                                                                                               | 16                                                                |
| Lowest Price                                   |                                                                                               | \$0                                                               |
| Highest Price                                  |                                                                                               | \$1,850,000                                                       |
| Average Price                                  |                                                                                               | \$1,031,940                                                       |
| Average DOM (PND, CLSD                         | , EXP)                                                                                        | 10                                                                |

## Cities: Kensingtor

| Cities: Kensington                             |                                                                                               |                                                                   |  |
|------------------------------------------------|-----------------------------------------------------------------------------------------------|-------------------------------------------------------------------|--|
| Status                                         | Data                                                                                          | Total                                                             |  |
| Listings Added                                 | Number of Listings<br>Low Price<br>High Price<br>Average Price<br>Median Price                | 7<br>\$989,000<br>\$1,988,000<br>\$1,493,285<br>\$1,495,000       |  |
| Listings that went Pending                     | Number of Listings<br>Low Price<br>High Price<br>Average Price<br>Median Price<br>Average DOM | \$989,000<br>\$1,849,000<br>\$1,395,500<br>\$1,372,000<br>13      |  |
| Listings that Closed                           | Number of Listings<br>Low Price<br>High Price<br>Average Price<br>Median Price<br>Average DOM | 4<br>\$705,000<br>\$1,895,000<br>\$1,174,500<br>\$1,049,000<br>13 |  |
| Listings that Expired                          | Number of Listings<br>Low Price<br>High Price<br>Average Price<br>Median Price<br>Average DOM | \$0<br>\$0<br>\$0<br>\$0<br>\$0                                   |  |
| Average Active Listing Count                   |                                                                                               | 2                                                                 |  |
| Total Number of Listings (ADD, PND, CLSD, EXP) |                                                                                               | 15                                                                |  |
| Lowest Price                                   |                                                                                               | \$0                                                               |  |
| Highest Price                                  |                                                                                               | \$1,988,000                                                       |  |
| Average Price                                  |                                                                                               | \$1,015,821                                                       |  |
| Average DOM (PND, CLSD, EXP)                   |                                                                                               | 8                                                                 |  |