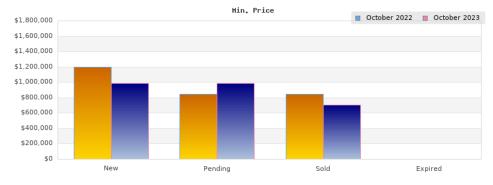

## Cities: Kensington

| Status                                         | Data                                                                                          | Total                                                             |
|------------------------------------------------|-----------------------------------------------------------------------------------------------|-------------------------------------------------------------------|
| Listings Added                                 | Number of Listings<br>Low Price<br>High Price<br>Average Price<br>Median Price                | 6<br>\$1,198,000<br>\$1,850,000<br>\$1,441,330<br>\$1,410,000     |
| Listings that went Pending                     | Number of Listings<br>Low Price<br>High Price<br>Average Price<br>Median Price<br>Average DOM | 7<br>\$849,000<br>\$1,850,000<br>\$1,382,430<br>\$1,395,000<br>14 |
| Listings that Closed                           | Number of Listings<br>Low Price<br>High Price<br>Average Price<br>Median Price<br>Average DOM | 3<br>\$849,000<br>\$1,688,000<br>\$1,304,000<br>\$1,375,000       |
| Listings that Expired                          | Number of Listings<br>Low Price<br>High Price<br>Average Price<br>Median Price<br>Average DOM | \$0<br>\$0<br>\$0<br>\$0<br>0                                     |
| Average Active Listing Count                   |                                                                                               | 4                                                                 |
| Total Number of Listings (ADD, PND, CLSD, EXP) |                                                                                               | 16                                                                |
| Lowest Price                                   |                                                                                               | \$0                                                               |
| Highest Price                                  |                                                                                               | \$1,850,000                                                       |
| Average Price                                  |                                                                                               | \$1,031,940                                                       |
| Average DOM (PND, CLSD                         | , EXP)                                                                                        | 10                                                                |

## Cities: Kensingtor

| Cities: Kensington                             |                                                                                               |                                                                   |  |
|------------------------------------------------|-----------------------------------------------------------------------------------------------|-------------------------------------------------------------------|--|
| Status                                         | Data                                                                                          | Total                                                             |  |
| Listings Added                                 | Number of Listings<br>Low Price<br>High Price<br>Average Price<br>Median Price                | 7<br>\$989,000<br>\$1,988,000<br>\$1,493,285<br>\$1,495,000       |  |
| Listings that went Pending                     | Number of Listings<br>Low Price<br>High Price<br>Average Price<br>Median Price<br>Average DOM | \$989,000<br>\$1,849,000<br>\$1,395,500<br>\$1,372,000<br>13      |  |
| Listings that Closed                           | Number of Listings<br>Low Price<br>High Price<br>Average Price<br>Median Price<br>Average DOM | 4<br>\$705,000<br>\$1,895,000<br>\$1,174,500<br>\$1,049,000<br>13 |  |
| Listings that Expired                          | Number of Listings<br>Low Price<br>High Price<br>Average Price<br>Median Price<br>Average DOM | \$0<br>\$0<br>\$0<br>\$0<br>\$0                                   |  |
| Average Active Listing Count                   |                                                                                               | 2                                                                 |  |
| Total Number of Listings (ADD, PND, CLSD, EXP) |                                                                                               | 15                                                                |  |
| Lowest Price                                   |                                                                                               | \$0                                                               |  |
| Highest Price                                  |                                                                                               | \$1,988,000                                                       |  |
| Average Price                                  |                                                                                               | \$1,015,821                                                       |  |
| Average DOM (PND, CLSD, EXP)                   |                                                                                               | 8                                                                 |  |