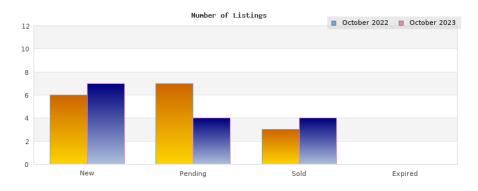

## Cities: Kensington

| Status                                         | Data                                                                                          | Total                                                             |
|------------------------------------------------|-----------------------------------------------------------------------------------------------|-------------------------------------------------------------------|
| Listings Added                                 | Number of Listings<br>Low Price<br>High Price<br>Average Price<br>Median Price                | 6<br>\$1,198,000<br>\$1,850,000<br>\$1,441,330<br>\$1,410,000     |
| Listings that went Pending                     | Number of Listings<br>Low Price<br>High Price<br>Average Price<br>Median Price<br>Average DOM | 7<br>\$849,000<br>\$1,850,000<br>\$1,382,430<br>\$1,395,000<br>14 |
| Listings that Closed                           | Number of Listings<br>Low Price<br>High Price<br>Average Price<br>Median Price<br>Average DOM | 3<br>\$849,000<br>\$1,688,000<br>\$1,304,000<br>\$1,375,000       |
| Listings that Expired                          | Number of Listings<br>Low Price<br>High Price<br>Average Price<br>Median Price<br>Average DOM | \$0<br>\$0<br>\$0<br>\$0<br>0                                     |
| Average Active Listing Count                   |                                                                                               | 4                                                                 |
| Total Number of Listings (ADD, PND, CLSD, EXP) |                                                                                               | 16                                                                |
| Lowest Price                                   |                                                                                               | \$0                                                               |
| Highest Price                                  |                                                                                               | \$1,850,000                                                       |
| Average Price                                  |                                                                                               | \$1,031,940                                                       |
| Average DOM (PND, CLSD                         | , EXP)                                                                                        | 10                                                                |

## Cities: Kensingtor

| Cities: Kensington                             |                                                                                               |                                                                   |  |
|------------------------------------------------|-----------------------------------------------------------------------------------------------|-------------------------------------------------------------------|--|
| Status                                         | Data                                                                                          | Total                                                             |  |
| Listings Added                                 | Number of Listings<br>Low Price<br>High Price<br>Average Price<br>Median Price                | 7<br>\$989,000<br>\$1,988,000<br>\$1,493,285<br>\$1,495,000       |  |
| Listings that went Pending                     | Number of Listings<br>Low Price<br>High Price<br>Average Price<br>Median Price<br>Average DOM | \$989,000<br>\$1,849,000<br>\$1,395,500<br>\$1,372,000<br>13      |  |
| Listings that Closed                           | Number of Listings<br>Low Price<br>High Price<br>Average Price<br>Median Price<br>Average DOM | 4<br>\$705,000<br>\$1,895,000<br>\$1,174,500<br>\$1,049,000<br>13 |  |
| Listings that Expired                          | Number of Listings<br>Low Price<br>High Price<br>Average Price<br>Median Price<br>Average DOM | \$0<br>\$0<br>\$0<br>\$0<br>\$0                                   |  |
| Average Active Listing Count                   |                                                                                               | 2                                                                 |  |
| Total Number of Listings (ADD, PND, CLSD, EXP) |                                                                                               | 15                                                                |  |
| Lowest Price                                   |                                                                                               | \$0                                                               |  |
| Highest Price                                  |                                                                                               | \$1,988,000                                                       |  |
| Average Price                                  |                                                                                               | \$1,015,821                                                       |  |
| Average DOM (PND, CLSD, EXP)                   |                                                                                               | 8                                                                 |  |