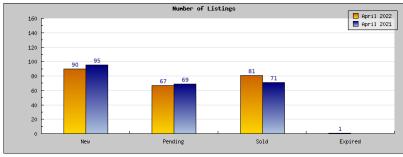

## April 2022

April 2021

| Areas: | Berkeley |
|--------|----------|

| Status                                         | Data                                                                                          | Total                                                               |
|------------------------------------------------|-----------------------------------------------------------------------------------------------|---------------------------------------------------------------------|
| Listings Added                                 | Number of Listings<br>Low Price<br>High Price<br>Average Price<br>Median Price                | 90<br>\$440,000<br>\$4,595,000<br>\$1,337,985<br>\$1,251,800        |
| Listings that went Pending                     | Number of Listings<br>Low Price<br>High Price<br>Average Price<br>Median Price<br>Average DOM | 67<br>\$674,000<br>\$4,000,000<br>\$1,357,881<br>\$1,301,100        |
| Listings that Closed                           | Number of Listings<br>Low Price<br>High Price<br>Average Price<br>Median Price<br>Average DOM | 81<br>\$495,000<br>\$4,000,000<br>\$1,269,842<br>\$1,201,550        |
| Listings that Expired                          | Number of Listings<br>Low Price<br>High Price<br>Average Price<br>Median Price<br>Average DOM | 1<br>\$2,195,000<br>\$2,195,000<br>\$2,195,000<br>\$2,195,000<br>54 |
| Average Active Listing Count                   |                                                                                               | 58                                                                  |
| Total Number of Listings (ADD, PND, CLSD, EXP) |                                                                                               | 239                                                                 |
| Lowest Price                                   |                                                                                               | \$440,000                                                           |
| Highest Price                                  |                                                                                               | \$4,595,000                                                         |
| Average Price                                  |                                                                                               | \$1,540,177                                                         |
| Average DOM (PND, CLSD)                        |                                                                                               | 13                                                                  |

| Areas: Berkeley                                |                                                                                               |                                                                    |  |
|------------------------------------------------|-----------------------------------------------------------------------------------------------|--------------------------------------------------------------------|--|
| Status                                         | Data                                                                                          | Total                                                              |  |
| Listings Added                                 | Number of Listings<br>Low Price<br>High Price<br>Average Price<br>Median Price                | 95<br>\$409,000<br>\$3,700,000<br>\$1,182,515<br>\$1,096,550       |  |
| Listings that went Pending                     | Number of Listings<br>Low Price<br>High Price<br>Average Price<br>Median Price<br>Average DOM | 69<br>\$549,000<br>\$4,795,000<br>\$1,200,303<br>\$1,126,100<br>14 |  |
| Listings that Closed                           | Number of Listings<br>Low Price<br>High Price<br>Average Price<br>Median Price<br>Average DOM | 71<br>\$399,000<br>\$4,795,000<br>\$1,163,200<br>\$1,111,200<br>11 |  |
| Listings that Expired                          | Number of Listings<br>Low Price<br>High Price<br>Average Price<br>Median Price<br>Average DOM | \$0<br>\$0<br>\$0<br>\$0<br>0                                      |  |
| Average Active Listing Count                   |                                                                                               | 46                                                                 |  |
| Total Number of Listings (ADD, PND, CLSD, EXP) |                                                                                               | 235                                                                |  |
| Lowest Price                                   |                                                                                               | \$0                                                                |  |
| Highest Price                                  |                                                                                               | \$4,795,000                                                        |  |
| Average Price                                  |                                                                                               | \$886,505                                                          |  |
| Average DOM (PND, CLSD)                        |                                                                                               | 12                                                                 |  |