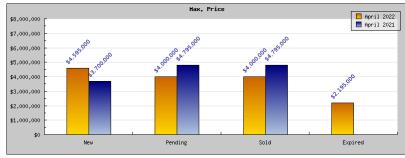

## April 2022

April 2021

| Areas: | Berkeley |
|--------|----------|

| Status                                         | Data                                                                                          | Total                                                               |
|------------------------------------------------|-----------------------------------------------------------------------------------------------|---------------------------------------------------------------------|
| Listings Added                                 | Number of Listings<br>Low Price<br>High Price<br>Average Price<br>Median Price                | 90<br>\$440,000<br>\$4,595,000<br>\$1,337,985<br>\$1,251,800        |
| Listings that went Pending                     | Number of Listings<br>Low Price<br>High Price<br>Average Price<br>Median Price<br>Average DOM | 67<br>\$674,000<br>\$4,000,000<br>\$1,357,881<br>\$1,301,100        |
| Listings that Closed                           | Number of Listings<br>Low Price<br>High Price<br>Average Price<br>Median Price<br>Average DOM | 81<br>\$495,000<br>\$4,000,000<br>\$1,269,842<br>\$1,201,550        |
| Listings that Expired                          | Number of Listings<br>Low Price<br>High Price<br>Average Price<br>Median Price<br>Average DOM | 1<br>\$2,195,000<br>\$2,195,000<br>\$2,195,000<br>\$2,195,000<br>54 |
| Average Active Listing Count                   |                                                                                               | 58                                                                  |
| Total Number of Listings (ADD, PND, CLSD, EXP) |                                                                                               | 239                                                                 |
| Lowest Price                                   |                                                                                               | \$440,000                                                           |
| Highest Price                                  |                                                                                               | \$4,595,000                                                         |
| Average Price                                  |                                                                                               | \$1,540,177                                                         |
| Average DOM (PND, CLSD)                        |                                                                                               | 13                                                                  |

| Areas: Berkeley                                |                                                                                               |                                                                    |  |
|------------------------------------------------|-----------------------------------------------------------------------------------------------|--------------------------------------------------------------------|--|
| Status                                         | Data                                                                                          | Total                                                              |  |
| Listings Added                                 | Number of Listings<br>Low Price<br>High Price<br>Average Price<br>Median Price                | 95<br>\$409,000<br>\$3,700,000<br>\$1,182,515<br>\$1,096,550       |  |
| Listings that went Pending                     | Number of Listings<br>Low Price<br>High Price<br>Average Price<br>Median Price<br>Average DOM | 69<br>\$549,000<br>\$4,795,000<br>\$1,200,303<br>\$1,126,100<br>14 |  |
| Listings that Closed                           | Number of Listings<br>Low Price<br>High Price<br>Average Price<br>Median Price<br>Average DOM | 71<br>\$399,000<br>\$4,795,000<br>\$1,163,200<br>\$1,111,200<br>11 |  |
| Listings that Expired                          | Number of Listings<br>Low Price<br>High Price<br>Average Price<br>Median Price<br>Average DOM | \$0<br>\$0<br>\$0<br>\$0<br>0                                      |  |
| Average Active Listing Count                   |                                                                                               | 46                                                                 |  |
| Total Number of Listings (ADD, PND, CLSD, EXP) |                                                                                               | 235                                                                |  |
| Lowest Price                                   |                                                                                               | \$0                                                                |  |
| Highest Price                                  |                                                                                               | \$4,795,000                                                        |  |
| Average Price                                  |                                                                                               | \$886,505                                                          |  |
| Average DOM (PND, CLSD)                        |                                                                                               | 12                                                                 |  |