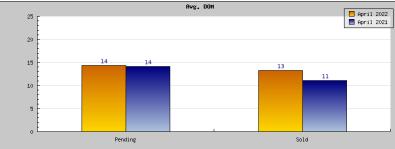

## April 2022

April 2021

| Areas: | Berkeley |
|--------|----------|

| Status                                         | Data                                                                                          | Total                                                               |
|------------------------------------------------|-----------------------------------------------------------------------------------------------|---------------------------------------------------------------------|
| Listings Added                                 | Number of Listings<br>Low Price<br>High Price<br>Average Price<br>Median Price                | 90<br>\$440,000<br>\$4,595,000<br>\$1,337,985<br>\$1,251,800        |
| Listings that went Pending                     | Number of Listings<br>Low Price<br>High Price<br>Average Price<br>Median Price<br>Average DOM | 67<br>\$674,000<br>\$4,000,000<br>\$1,357,881<br>\$1,301,100        |
| Listings that Closed                           | Number of Listings<br>Low Price<br>High Price<br>Average Price<br>Median Price<br>Average DOM | 81<br>\$495,000<br>\$4,000,000<br>\$1,269,842<br>\$1,201,550        |
| Listings that Expired                          | Number of Listings<br>Low Price<br>High Price<br>Average Price<br>Median Price<br>Average DOM | 1<br>\$2,195,000<br>\$2,195,000<br>\$2,195,000<br>\$2,195,000<br>54 |
| Average Active Listing Count                   |                                                                                               | 58                                                                  |
| Total Number of Listings (ADD, PND, CLSD, EXP) |                                                                                               | 239                                                                 |
| Lowest Price                                   |                                                                                               | \$440,000                                                           |
| Highest Price                                  |                                                                                               | \$4,595,000                                                         |
| Average Price                                  |                                                                                               | \$1,540,177                                                         |
| Average DOM (PND, CLSD)                        |                                                                                               | 13                                                                  |

| Areas: Berkeley                                |                                                                                               |                                                                    |  |
|------------------------------------------------|-----------------------------------------------------------------------------------------------|--------------------------------------------------------------------|--|
| Status                                         | Data                                                                                          | Total                                                              |  |
| Listings Added                                 | Number of Listings<br>Low Price<br>High Price<br>Average Price<br>Median Price                | 95<br>\$409,000<br>\$3,700,000<br>\$1,182,515<br>\$1,096,550       |  |
| Listings that went Pending                     | Number of Listings<br>Low Price<br>High Price<br>Average Price<br>Median Price<br>Average DOM | 69<br>\$549,000<br>\$4,795,000<br>\$1,200,303<br>\$1,126,100<br>14 |  |
| Listings that Closed                           | Number of Listings<br>Low Price<br>High Price<br>Average Price<br>Median Price<br>Average DOM | 71<br>\$399,000<br>\$4,795,000<br>\$1,163,200<br>\$1,111,200<br>11 |  |
| Listings that Expired                          | Number of Listings<br>Low Price<br>High Price<br>Average Price<br>Median Price<br>Average DOM | \$0<br>\$0<br>\$0<br>\$0<br>0                                      |  |
| Average Active Listing Count                   |                                                                                               | 46                                                                 |  |
| Total Number of Listings (ADD, PND, CLSD, EXP) |                                                                                               | 235                                                                |  |
| Lowest Price                                   |                                                                                               | \$0                                                                |  |
| Highest Price                                  |                                                                                               | \$4,795,000                                                        |  |
| Average Price                                  |                                                                                               | \$886,505                                                          |  |
| Average DOM (PND, CLSD)                        |                                                                                               | 12                                                                 |  |