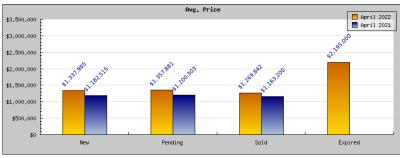

## April 2022

April 2021

| Areas: | Berkeley |
|--------|----------|

| Status                                         | Data                                                                                          | Total                                                               |
|------------------------------------------------|-----------------------------------------------------------------------------------------------|---------------------------------------------------------------------|
| Listings Added                                 | Number of Listings<br>Low Price<br>High Price<br>Average Price<br>Median Price                | 90<br>\$440,000<br>\$4,595,000<br>\$1,337,985<br>\$1,251,800        |
| Listings that went Pending                     | Number of Listings<br>Low Price<br>High Price<br>Average Price<br>Median Price<br>Average DOM | 67<br>\$674,000<br>\$4,000,000<br>\$1,357,881<br>\$1,301,100        |
| Listings that Closed                           | Number of Listings<br>Low Price<br>High Price<br>Average Price<br>Median Price<br>Average DOM | 81<br>\$495,000<br>\$4,000,000<br>\$1,269,842<br>\$1,201,550        |
| Listings that Expired                          | Number of Listings<br>Low Price<br>High Price<br>Average Price<br>Median Price<br>Average DOM | 1<br>\$2,195,000<br>\$2,195,000<br>\$2,195,000<br>\$2,195,000<br>54 |
| Average Active Listing Count                   |                                                                                               | 58                                                                  |
| Total Number of Listings (ADD, PND, CLSD, EXP) |                                                                                               | 239                                                                 |
| Lowest Price                                   |                                                                                               | \$440,000                                                           |
| Highest Price                                  |                                                                                               | \$4,595,000                                                         |
| Average Price                                  |                                                                                               | \$1,540,177                                                         |
| Average DOM (PND, CLSD)                        |                                                                                               | 13                                                                  |

| Areas: Berkeley                                |                                                                                               |                                                                    |  |
|------------------------------------------------|-----------------------------------------------------------------------------------------------|--------------------------------------------------------------------|--|
| Status                                         | Data                                                                                          | Total                                                              |  |
| Listings Added                                 | Number of Listings<br>Low Price<br>High Price<br>Average Price<br>Median Price                | 95<br>\$409,000<br>\$3,700,000<br>\$1,182,515<br>\$1,096,550       |  |
| Listings that went Pending                     | Number of Listings<br>Low Price<br>High Price<br>Average Price<br>Median Price<br>Average DOM | 69<br>\$549,000<br>\$4,795,000<br>\$1,200,303<br>\$1,126,100<br>14 |  |
| Listings that Closed                           | Number of Listings<br>Low Price<br>High Price<br>Average Price<br>Median Price<br>Average DOM | 71<br>\$399,000<br>\$4,795,000<br>\$1,163,200<br>\$1,111,200<br>11 |  |
| Listings that Expired                          | Number of Listings<br>Low Price<br>High Price<br>Average Price<br>Median Price<br>Average DOM | \$0<br>\$0<br>\$0<br>\$0<br>0                                      |  |
| Average Active Listing Count                   |                                                                                               | 46                                                                 |  |
| Total Number of Listings (ADD, PND, CLSD, EXP) |                                                                                               | 235                                                                |  |
| Lowest Price                                   |                                                                                               | \$0                                                                |  |
| Highest Price                                  |                                                                                               | \$4,795,000                                                        |  |
| Average Price                                  |                                                                                               | \$886,505                                                          |  |
| Average DOM (PND, CLSD)                        |                                                                                               | 12                                                                 |  |