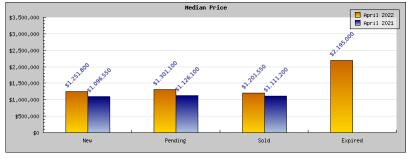

## April 2022

April 2021

| Areas: | Berkeley |
|--------|----------|

| Status                                         | Data                                                                                          | Total                                                               |
|------------------------------------------------|-----------------------------------------------------------------------------------------------|---------------------------------------------------------------------|
| Listings Added                                 | Number of Listings<br>Low Price<br>High Price<br>Average Price<br>Median Price                | 90<br>\$440,000<br>\$4,595,000<br>\$1,337,985<br>\$1,251,800        |
| Listings that went Pending                     | Number of Listings<br>Low Price<br>High Price<br>Average Price<br>Median Price<br>Average DOM | 67<br>\$674,000<br>\$4,000,000<br>\$1,357,881<br>\$1,301,100        |
| Listings that Closed                           | Number of Listings<br>Low Price<br>High Price<br>Average Price<br>Median Price<br>Average DOM | 81<br>\$495,000<br>\$4,000,000<br>\$1,269,842<br>\$1,201,550        |
| Listings that Expired                          | Number of Listings<br>Low Price<br>High Price<br>Average Price<br>Median Price<br>Average DOM | 1<br>\$2,195,000<br>\$2,195,000<br>\$2,195,000<br>\$2,195,000<br>54 |
| Average Active Listing Count                   |                                                                                               | 58                                                                  |
| Total Number of Listings (ADD, PND, CLSD, EXP) |                                                                                               | 239                                                                 |
| Lowest Price                                   |                                                                                               | \$440,000                                                           |
| Highest Price                                  |                                                                                               | \$4,595,000                                                         |
| Average Price                                  |                                                                                               | \$1,540,177                                                         |
| Average DOM (PND, CLSD)                        |                                                                                               | 13                                                                  |

| Areas: Berkeley                                |                                                                                               |                                                                    |  |
|------------------------------------------------|-----------------------------------------------------------------------------------------------|--------------------------------------------------------------------|--|
| Status                                         | Data                                                                                          | Total                                                              |  |
| Listings Added                                 | Number of Listings<br>Low Price<br>High Price<br>Average Price<br>Median Price                | 95<br>\$409,000<br>\$3,700,000<br>\$1,182,515<br>\$1,096,550       |  |
| Listings that went Pending                     | Number of Listings<br>Low Price<br>High Price<br>Average Price<br>Median Price<br>Average DOM | 69<br>\$549,000<br>\$4,795,000<br>\$1,200,303<br>\$1,126,100<br>14 |  |
| Listings that Closed                           | Number of Listings<br>Low Price<br>High Price<br>Average Price<br>Median Price<br>Average DOM | 71<br>\$399,000<br>\$4,795,000<br>\$1,163,200<br>\$1,111,200<br>11 |  |
| Listings that Expired                          | Number of Listings<br>Low Price<br>High Price<br>Average Price<br>Median Price<br>Average DOM | \$0<br>\$0<br>\$0<br>\$0<br>0                                      |  |
| Average Active Listing Count                   |                                                                                               | 46                                                                 |  |
| Total Number of Listings (ADD, PND, CLSD, EXP) |                                                                                               | 235                                                                |  |
| Lowest Price                                   |                                                                                               | \$0                                                                |  |
| Highest Price                                  |                                                                                               | \$4,795,000                                                        |  |
| Average Price                                  |                                                                                               | \$886,505                                                          |  |
| Average DOM (PND, CLSD)                        |                                                                                               | 12                                                                 |  |