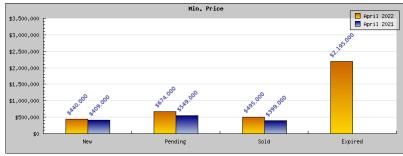

## April 2022

April 2021

| Areas: | Berkeley |
|--------|----------|

| Status                                         | Data                                                                                          | Total                                                               |
|------------------------------------------------|-----------------------------------------------------------------------------------------------|---------------------------------------------------------------------|
| Listings Added                                 | Number of Listings<br>Low Price<br>High Price<br>Average Price<br>Median Price                | 90<br>\$440,000<br>\$4,595,000<br>\$1,337,985<br>\$1,251,800        |
| Listings that went Pending                     | Number of Listings<br>Low Price<br>High Price<br>Average Price<br>Median Price<br>Average DOM | 67<br>\$674,000<br>\$4,000,000<br>\$1,357,881<br>\$1,301,100        |
| Listings that Closed                           | Number of Listings<br>Low Price<br>High Price<br>Average Price<br>Median Price<br>Average DOM | 81<br>\$495,000<br>\$4,000,000<br>\$1,269,842<br>\$1,201,550        |
| Listings that Expired                          | Number of Listings<br>Low Price<br>High Price<br>Average Price<br>Median Price<br>Average DOM | 1<br>\$2,195,000<br>\$2,195,000<br>\$2,195,000<br>\$2,195,000<br>54 |
| Average Active Listing Count                   |                                                                                               | 58                                                                  |
| Total Number of Listings (ADD, PND, CLSD, EXP) |                                                                                               | 239                                                                 |
| Lowest Price                                   |                                                                                               | \$440,000                                                           |
| Highest Price                                  |                                                                                               | \$4,595,000                                                         |
| Average Price                                  |                                                                                               | \$1,540,177                                                         |
| Average DOM (PND, CLSD)                        |                                                                                               | 13                                                                  |

| Areas: Berkeley                                |                                                                                               |                                                                    |  |
|------------------------------------------------|-----------------------------------------------------------------------------------------------|--------------------------------------------------------------------|--|
| Status                                         | Data                                                                                          | Total                                                              |  |
| Listings Added                                 | Number of Listings<br>Low Price<br>High Price<br>Average Price<br>Median Price                | 95<br>\$409,000<br>\$3,700,000<br>\$1,182,515<br>\$1,096,550       |  |
| Listings that went Pending                     | Number of Listings<br>Low Price<br>High Price<br>Average Price<br>Median Price<br>Average DOM | 69<br>\$549,000<br>\$4,795,000<br>\$1,200,303<br>\$1,126,100<br>14 |  |
| Listings that Closed                           | Number of Listings<br>Low Price<br>High Price<br>Average Price<br>Median Price<br>Average DOM | 71<br>\$399,000<br>\$4,795,000<br>\$1,163,200<br>\$1,111,200<br>11 |  |
| Listings that Expired                          | Number of Listings<br>Low Price<br>High Price<br>Average Price<br>Median Price<br>Average DOM | \$0<br>\$0<br>\$0<br>\$0<br>0                                      |  |
| Average Active Listing Count                   |                                                                                               | 46                                                                 |  |
| Total Number of Listings (ADD, PND, CLSD, EXP) |                                                                                               | 235                                                                |  |
| Lowest Price                                   |                                                                                               | \$0                                                                |  |
| Highest Price                                  |                                                                                               | \$4,795,000                                                        |  |
| Average Price                                  |                                                                                               | \$886,505                                                          |  |
| Average DOM (PND, CLSD)                        |                                                                                               | 12                                                                 |  |