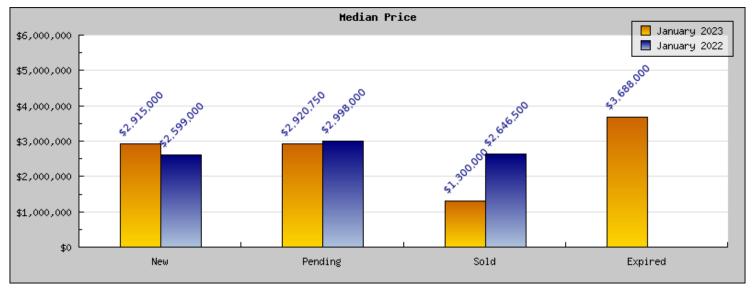

## January 2023

Areas: Piedmont

| Status                                         | Data                                                                                          | Total                                                               |
|------------------------------------------------|-----------------------------------------------------------------------------------------------|---------------------------------------------------------------------|
| Listings Added                                 | Number of Listings<br>Low Price<br>High Price<br>Average Price<br>Median Price                | 8<br>\$1,595,000<br>\$4,995,000<br>\$2,973,167<br>\$2,915,000       |
| Listings that went<br>Pending                  | Number of Listings<br>Low Price<br>High Price<br>Average Price<br>Median Price<br>Average DOM | 4<br>\$1,695,000<br>\$4,995,000<br>\$2,920,750<br>\$2,920,750<br>8  |
| Listings that Closed                           | Number of Listings<br>Low Price<br>High Price<br>Average Price<br>Median Price<br>Average DOM | 1<br>\$1,300,000<br>\$1,300,000<br>\$1,300,000<br>\$1,300,000<br>10 |
| Listings that Expired                          | Number of Listings<br>Low Price<br>High Price<br>Average Price<br>Median Price<br>Average DOM | 1<br>\$3,688,000<br>\$3,688,000<br>\$3,688,000<br>\$3,688,000<br>49 |
| Average Active Listing Count                   |                                                                                               | 4                                                                   |
| Total Number of Listings (ADD, PND, CLSD, EXP) |                                                                                               | 14                                                                  |
| Lowest Price                                   |                                                                                               | \$1,300,000                                                         |
| Highest Price                                  |                                                                                               | \$4,995,000                                                         |
| Average Price                                  |                                                                                               | \$2,720,479                                                         |
| Average DOM (PND, CLSD)                        |                                                                                               | 9                                                                   |

## January 2022

Areas: Piedmont

| Status                                         | Data                                                                                          | Total                                                               |
|------------------------------------------------|-----------------------------------------------------------------------------------------------|---------------------------------------------------------------------|
| Listings Added                                 | Number of Listings<br>Low Price<br>High Price<br>Average Price<br>Median Price                | 7<br>\$1,295,000<br>\$4,000,000<br>\$2,540,857<br>\$2,599,000       |
| Listings that went<br>Pending                  | Number of Listings<br>Low Price<br>High Price<br>Average Price<br>Median Price<br>Average DOM | 3<br>\$1,295,000<br>\$4,000,000<br>\$2,764,333<br>\$2,998,000<br>8  |
| Listings that Closed                           | Number of Listings<br>Low Price<br>High Price<br>Average Price<br>Median Price<br>Average DOM | 2<br>\$1,298,000<br>\$3,995,000<br>\$2,646,500<br>\$2,646,500<br>27 |
| Listings that Expired                          | Number of Listings<br>Low Price<br>High Price<br>Average Price<br>Median Price<br>Average DOM | 0 0 0 0 0                                                           |
| Average Active Listing Count                   |                                                                                               | 4                                                                   |
| Total Number of Listings (ADD, PND, CLSD, EXP) |                                                                                               | 12                                                                  |
| Lowest Price                                   |                                                                                               | \$0                                                                 |
| Highest Price                                  |                                                                                               | \$4,000,000                                                         |
| Average Price                                  |                                                                                               | \$1,987,923                                                         |
| Average DOM (PND, CLSD)                        |                                                                                               | 17                                                                  |