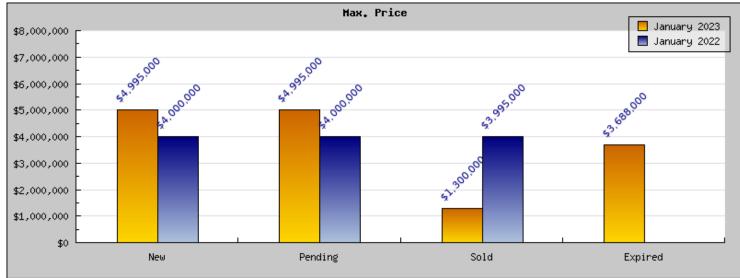

## January 2023

Areas: Piedmont

| Status                                         | Data                                                                                          | Total                                                               |
|------------------------------------------------|-----------------------------------------------------------------------------------------------|---------------------------------------------------------------------|
| Listings Added                                 | Number of Listings<br>Low Price<br>High Price<br>Average Price<br>Median Price                | 8<br>\$1,595,000<br>\$4,995,000<br>\$2,973,167<br>\$2,915,000       |
| Listings that went<br>Pending                  | Number of Listings<br>Low Price<br>High Price<br>Average Price<br>Median Price<br>Average DOM | 4<br>\$1,695,000<br>\$4,995,000<br>\$2,920,750<br>\$2,920,750<br>8  |
| Listings that Closed                           | Number of Listings<br>Low Price<br>High Price<br>Average Price<br>Median Price<br>Average DOM | 1<br>\$1,300,000<br>\$1,300,000<br>\$1,300,000<br>\$1,300,000<br>10 |
| Listings that Expired                          | Number of Listings<br>Low Price<br>High Price<br>Average Price<br>Median Price<br>Average DOM | 1<br>\$3,688,000<br>\$3,688,000<br>\$3,688,000<br>\$3,688,000<br>49 |
| Average Active Listing Count                   |                                                                                               | 4                                                                   |
| Total Number of Listings (ADD, PND, CLSD, EXP) |                                                                                               | 14                                                                  |
| Lowest Price                                   |                                                                                               | \$1,300,000                                                         |
| Highest Price                                  |                                                                                               | \$4,995,000                                                         |
| Average Price                                  |                                                                                               | \$2,720,479                                                         |
| Average DOM (PND, CLSD)                        |                                                                                               | 9                                                                   |

## January 2022

Areas: Piedmont

| Status                                         | Data                                                                                          | Total                                                               |
|------------------------------------------------|-----------------------------------------------------------------------------------------------|---------------------------------------------------------------------|
| Listings Added                                 | Number of Listings<br>Low Price<br>High Price<br>Average Price<br>Median Price                | 7<br>\$1,295,000<br>\$4,000,000<br>\$2,540,857<br>\$2,599,000       |
| Listings that went<br>Pending                  | Number of Listings<br>Low Price<br>High Price<br>Average Price<br>Median Price<br>Average DOM | 3<br>\$1,295,000<br>\$4,000,000<br>\$2,764,333<br>\$2,998,000<br>8  |
| Listings that Closed                           | Number of Listings<br>Low Price<br>High Price<br>Average Price<br>Median Price<br>Average DOM | 2<br>\$1,298,000<br>\$3,995,000<br>\$2,646,500<br>\$2,646,500<br>27 |
| Listings that Expired                          | Number of Listings<br>Low Price<br>High Price<br>Average Price<br>Median Price<br>Average DOM | 0 0 0 0 0                                                           |
| Average Active Listing Count                   |                                                                                               | 4                                                                   |
| Total Number of Listings (ADD, PND, CLSD, EXP) |                                                                                               | 12                                                                  |
| Lowest Price                                   |                                                                                               | \$0                                                                 |
| Highest Price                                  |                                                                                               | \$4,000,000                                                         |
| Average Price                                  |                                                                                               | \$1,987,923                                                         |
| Average DOM (PND, CLSD)                        |                                                                                               | 17                                                                  |