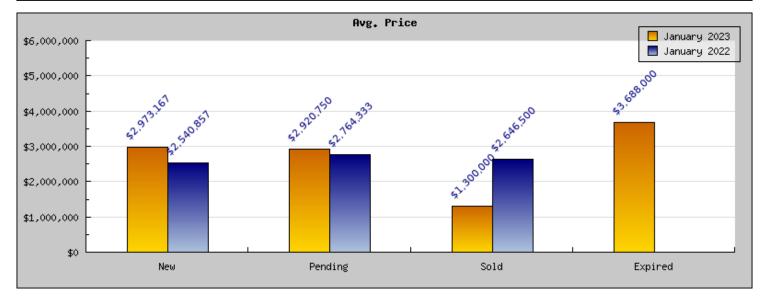

## January 2023

Areas: Piedmont

| Status                                         | Data                                                                                          | Total                                                               |
|------------------------------------------------|-----------------------------------------------------------------------------------------------|---------------------------------------------------------------------|
| Listings Added                                 | Number of Listings<br>Low Price<br>High Price<br>Average Price<br>Median Price                | 8<br>\$1,595,000<br>\$4,995,000<br>\$2,973,167<br>\$2,915,000       |
| Listings that went<br>Pending                  | Number of Listings<br>Low Price<br>High Price<br>Average Price<br>Median Price<br>Average DOM | 4<br>\$1,695,000<br>\$4,995,000<br>\$2,920,750<br>\$2,920,750<br>8  |
| Listings that Closed                           | Number of Listings<br>Low Price<br>High Price<br>Average Price<br>Median Price<br>Average DOM | 1<br>\$1,300,000<br>\$1,300,000<br>\$1,300,000<br>\$1,300,000<br>10 |
| Listings that Expired                          | Number of Listings<br>Low Price<br>High Price<br>Average Price<br>Median Price<br>Average DOM | 1<br>\$3,688,000<br>\$3,688,000<br>\$3,688,000<br>\$3,688,000<br>49 |
| Average Active Listing Count                   |                                                                                               | 4                                                                   |
| Total Number of Listings (ADD, PND, CLSD, EXP) |                                                                                               | 14                                                                  |
| Lowest Price                                   |                                                                                               | \$1,300,000                                                         |
| Highest Price                                  |                                                                                               | \$4,995,000                                                         |
| Average Price                                  |                                                                                               | \$2,720,479                                                         |
| Average DOM (PND, CLSD)                        |                                                                                               | 9                                                                   |

## January 2022

Areas: Piedmont

| Status                                         | Data                                                                                          | Total                                                               |
|------------------------------------------------|-----------------------------------------------------------------------------------------------|---------------------------------------------------------------------|
| Listings Added                                 | Number of Listings<br>Low Price<br>High Price<br>Average Price<br>Median Price                | 7<br>\$1,295,000<br>\$4,000,000<br>\$2,540,857<br>\$2,599,000       |
| Listings that went<br>Pending                  | Number of Listings<br>Low Price<br>High Price<br>Average Price<br>Median Price<br>Average DOM | 3<br>\$1,295,000<br>\$4,000,000<br>\$2,764,333<br>\$2,998,000<br>8  |
| Listings that Closed                           | Number of Listings<br>Low Price<br>High Price<br>Average Price<br>Median Price<br>Average DOM | 2<br>\$1,298,000<br>\$3,995,000<br>\$2,646,500<br>\$2,646,500<br>27 |
| Listings that Expired                          | Number of Listings<br>Low Price<br>High Price<br>Average Price<br>Median Price<br>Average DOM | 0 0 0 0 0                                                           |
| Average Active Listing Count                   |                                                                                               | 4                                                                   |
| Total Number of Listings (ADD, PND, CLSD, EXP) |                                                                                               | 12                                                                  |
| Lowest Price                                   |                                                                                               | \$0                                                                 |
| Highest Price                                  |                                                                                               | \$4,000,000                                                         |
| Average Price                                  |                                                                                               | \$1,987,923                                                         |
| Average DOM (PND, CLSD)                        |                                                                                               | 17                                                                  |