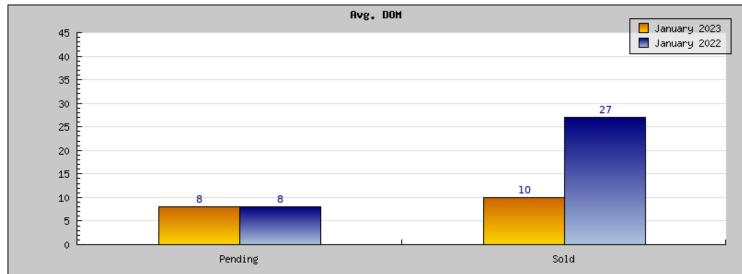

## January 2023

Areas: Piedmont

| Status                                         | Data                                                                                          | Total                                                               |
|------------------------------------------------|-----------------------------------------------------------------------------------------------|---------------------------------------------------------------------|
| Listings Added                                 | Number of Listings<br>Low Price<br>High Price<br>Average Price<br>Median Price                | 8<br>\$1,595,000<br>\$4,995,000<br>\$2,973,167<br>\$2,915,000       |
| Listings that went<br>Pending                  | Number of Listings<br>Low Price<br>High Price<br>Average Price<br>Median Price<br>Average DOM | 4<br>\$1,695,000<br>\$4,995,000<br>\$2,920,750<br>\$2,920,750<br>8  |
| Listings that Closed                           | Number of Listings<br>Low Price<br>High Price<br>Average Price<br>Median Price<br>Average DOM | 1<br>\$1,300,000<br>\$1,300,000<br>\$1,300,000<br>\$1,300,000<br>10 |
| Listings that Expired                          | Number of Listings<br>Low Price<br>High Price<br>Average Price<br>Median Price<br>Average DOM | 1<br>\$3,688,000<br>\$3,688,000<br>\$3,688,000<br>\$3,688,000<br>49 |
| Average Active Listing Count                   |                                                                                               | 4                                                                   |
| Total Number of Listings (ADD, PND, CLSD, EXP) |                                                                                               | 14                                                                  |
| Lowest Price                                   |                                                                                               | \$1,300,000                                                         |
| Highest Price                                  |                                                                                               | \$4,995,000                                                         |
| Average Price                                  |                                                                                               | \$2,720,479                                                         |
| Average DOM (PND, CLSD)                        |                                                                                               | 9                                                                   |

## January 2022

Areas: Piedmont

| Status                                         | Data                                                                                          | Total                                                               |
|------------------------------------------------|-----------------------------------------------------------------------------------------------|---------------------------------------------------------------------|
| Listings Added                                 | Number of Listings<br>Low Price<br>High Price<br>Average Price<br>Median Price                | 7<br>\$1,295,000<br>\$4,000,000<br>\$2,540,857<br>\$2,599,000       |
| Listings that went<br>Pending                  | Number of Listings<br>Low Price<br>High Price<br>Average Price<br>Median Price<br>Average DOM | 3<br>\$1,295,000<br>\$4,000,000<br>\$2,764,333<br>\$2,998,000<br>8  |
| Listings that Closed                           | Number of Listings<br>Low Price<br>High Price<br>Average Price<br>Median Price<br>Average DOM | 2<br>\$1,298,000<br>\$3,995,000<br>\$2,646,500<br>\$2,646,500<br>27 |
| Listings that Expired                          | Number of Listings<br>Low Price<br>High Price<br>Average Price<br>Median Price<br>Average DOM | 0 0 0 0 0                                                           |
| Average Active Listing Count                   |                                                                                               | 4                                                                   |
| Total Number of Listings (ADD, PND, CLSD, EXP) |                                                                                               | 12                                                                  |
| Lowest Price                                   |                                                                                               | \$0                                                                 |
| Highest Price                                  |                                                                                               | \$4,000,000                                                         |
| Average Price                                  |                                                                                               | \$1,987,923                                                         |
| Average DOM (PND, CLSD)                        |                                                                                               | 17                                                                  |