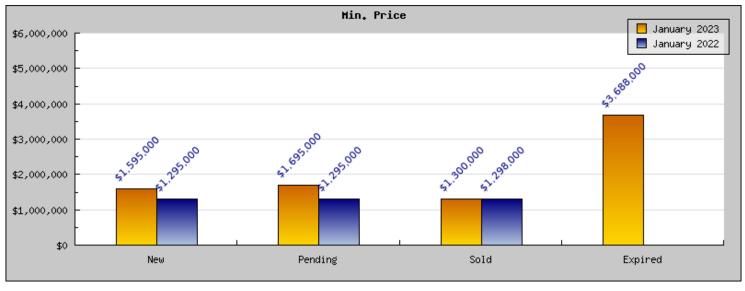

## January 2023

Areas: Piedmont

| Status                                         | Data                                                                                          | Total                                                               |
|------------------------------------------------|-----------------------------------------------------------------------------------------------|---------------------------------------------------------------------|
| Listings Added                                 | Number of Listings<br>Low Price<br>High Price<br>Average Price<br>Median Price                | 8<br>\$1,595,000<br>\$4,995,000<br>\$2,973,167<br>\$2,915,000       |
| Listings that went<br>Pending                  | Number of Listings<br>Low Price<br>High Price<br>Average Price<br>Median Price<br>Average DOM | 4<br>\$1,695,000<br>\$4,995,000<br>\$2,920,750<br>\$2,920,750<br>8  |
| Listings that Closed                           | Number of Listings<br>Low Price<br>High Price<br>Average Price<br>Median Price<br>Average DOM | 1<br>\$1,300,000<br>\$1,300,000<br>\$1,300,000<br>\$1,300,000<br>10 |
| Listings that Expired                          | Number of Listings<br>Low Price<br>High Price<br>Average Price<br>Median Price<br>Average DOM | 1<br>\$3,688,000<br>\$3,688,000<br>\$3,688,000<br>\$3,688,000<br>49 |
| Average Active Listing Count                   |                                                                                               | 4                                                                   |
| Total Number of Listings (ADD, PND, CLSD, EXP) |                                                                                               | 14                                                                  |
| Lowest Price                                   |                                                                                               | \$1,300,000                                                         |
| Highest Price                                  |                                                                                               | \$4,995,000                                                         |
| Average Price                                  |                                                                                               | \$2,720,479                                                         |
| Average DOM (PND, CLSD)                        |                                                                                               | 9                                                                   |

## January 2022

Areas: Piedmont

| Status                                         | Data                                                                                          | Total                                                               |
|------------------------------------------------|-----------------------------------------------------------------------------------------------|---------------------------------------------------------------------|
| Listings Added                                 | Number of Listings<br>Low Price<br>High Price<br>Average Price<br>Median Price                | 7<br>\$1,295,000<br>\$4,000,000<br>\$2,540,857<br>\$2,599,000       |
| Listings that went<br>Pending                  | Number of Listings<br>Low Price<br>High Price<br>Average Price<br>Median Price<br>Average DOM | 3<br>\$1,295,000<br>\$4,000,000<br>\$2,764,333<br>\$2,998,000<br>8  |
| Listings that Closed                           | Number of Listings<br>Low Price<br>High Price<br>Average Price<br>Median Price<br>Average DOM | 2<br>\$1,298,000<br>\$3,995,000<br>\$2,646,500<br>\$2,646,500<br>27 |
| Listings that Expired                          | Number of Listings<br>Low Price<br>High Price<br>Average Price<br>Median Price<br>Average DOM | 0 0 0 0 0                                                           |
| Average Active Listing Count                   |                                                                                               | 4                                                                   |
| Total Number of Listings (ADD, PND, CLSD, EXP) |                                                                                               | 12                                                                  |
| Lowest Price                                   |                                                                                               | \$0                                                                 |
| Highest Price                                  |                                                                                               | \$4,000,000                                                         |
| Average Price                                  |                                                                                               | \$1,987,923                                                         |
| Average DOM (PND, CLSD)                        |                                                                                               | 17                                                                  |