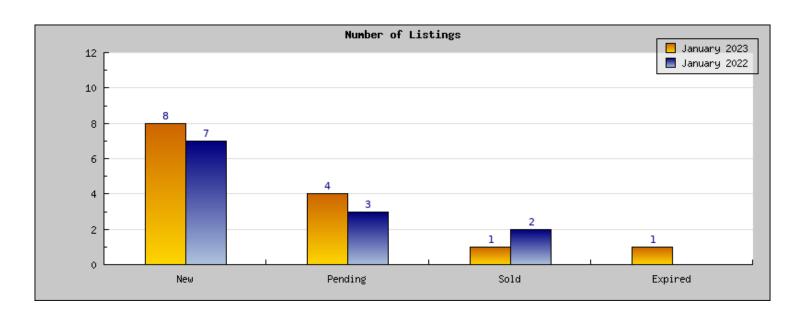

## January 2023

Areas: Piedmont

| Status                                         | Data                                                                                          | Total                                                               |
|------------------------------------------------|-----------------------------------------------------------------------------------------------|---------------------------------------------------------------------|
| Listings Added                                 | Number of Listings<br>Low Price<br>High Price<br>Average Price<br>Median Price                | 8<br>\$1,595,000<br>\$4,995,000<br>\$2,973,167<br>\$2,915,000       |
| Listings that went<br>Pending                  | Number of Listings<br>Low Price<br>High Price<br>Average Price<br>Median Price<br>Average DOM | 4<br>\$1,695,000<br>\$4,995,000<br>\$2,920,750<br>\$2,920,750<br>8  |
| Listings that Closed                           | Number of Listings<br>Low Price<br>High Price<br>Average Price<br>Median Price<br>Average DOM | 1<br>\$1,300,000<br>\$1,300,000<br>\$1,300,000<br>\$1,300,000<br>10 |
| Listings that Expired                          | Number of Listings<br>Low Price<br>High Price<br>Average Price<br>Median Price<br>Average DOM | 1<br>\$3,688,000<br>\$3,688,000<br>\$3,688,000<br>\$3,688,000<br>49 |
| Average Active Listing Count                   |                                                                                               | 4                                                                   |
| Total Number of Listings (ADD, PND, CLSD, EXP) |                                                                                               | 14                                                                  |
| Lowest Price                                   |                                                                                               | \$1,300,000                                                         |
| Highest Price                                  |                                                                                               | \$4,995,000                                                         |
| Average Price                                  |                                                                                               | \$2,720,479                                                         |
| Average DOM (PND, CLSD)                        |                                                                                               | 9                                                                   |

## January 2022

Areas: Piedmont

| Status                                         | Data                                                                                          | Total                                                               |
|------------------------------------------------|-----------------------------------------------------------------------------------------------|---------------------------------------------------------------------|
| Listings Added                                 | Number of Listings<br>Low Price<br>High Price<br>Average Price<br>Median Price                | 7<br>\$1,295,000<br>\$4,000,000<br>\$2,540,857<br>\$2,599,000       |
| Listings that went<br>Pending                  | Number of Listings<br>Low Price<br>High Price<br>Average Price<br>Median Price<br>Average DOM | 3<br>\$1,295,000<br>\$4,000,000<br>\$2,764,333<br>\$2,998,000<br>8  |
| Listings that Closed                           | Number of Listings<br>Low Price<br>High Price<br>Average Price<br>Median Price<br>Average DOM | 2<br>\$1,298,000<br>\$3,995,000<br>\$2,646,500<br>\$2,646,500<br>27 |
| Listings that Expired                          | Number of Listings<br>Low Price<br>High Price<br>Average Price<br>Median Price<br>Average DOM | 0 0 0 0 0                                                           |
| Average Active Listing Count                   |                                                                                               | 4                                                                   |
| Total Number of Listings (ADD, PND, CLSD, EXP) |                                                                                               | 12                                                                  |
| Lowest Price                                   |                                                                                               | \$0                                                                 |
| Highest Price                                  |                                                                                               | \$4,000,000                                                         |
| Average Price                                  |                                                                                               | \$1,987,923                                                         |
| Average DOM (PND, CLSD)                        |                                                                                               | 17                                                                  |