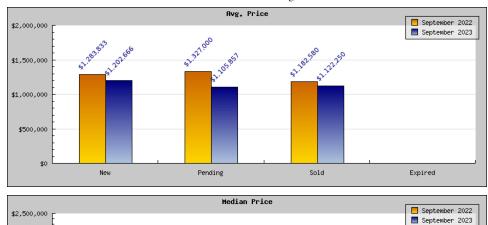

## Areas: Kensingto

| Status                                         | Data                                                                                          | Total                                                             |
|------------------------------------------------|-----------------------------------------------------------------------------------------------|-------------------------------------------------------------------|
| Listings Added                                 | Number of Listings<br>Low Price<br>High Price<br>Average Price<br>Median Price                | 6<br>\$849,000<br>\$1,688,000<br>\$1,283,833<br>\$1,336,500       |
| Listings that went Pending                     | Number of Listings<br>Low Price<br>High Price<br>Average Price<br>Median Price<br>Average DOM | 3<br>\$995,000<br>\$1,688,000<br>\$1,327,000<br>\$1,298,000       |
| Listings that Closed                           | Number of Listings<br>Low Price<br>High Price<br>Average Price<br>Median Price<br>Average DOM | 5<br>\$749,900<br>\$1,495,000<br>\$1,182,580<br>\$1,298,000<br>12 |
| Listings that Expired                          | Number of Listings<br>Low Price<br>High Price<br>Average Price<br>Median Price<br>Average DOM | \$0<br>\$0<br>\$0<br>\$0<br>0                                     |
| Average Active Listing Count                   |                                                                                               | 2                                                                 |
| Total Number of Listings (ADD, PND, CLSD, EXP) |                                                                                               | 14                                                                |
| Lowest Price                                   |                                                                                               | \$0                                                               |
| Highest Price                                  |                                                                                               | \$1,688,000                                                       |
| Average Price                                  |                                                                                               | \$948,353                                                         |
| Average DOM (PND, CLSD)                        |                                                                                               | 11                                                                |

## Areas: Kensington

| Areas: Kensington                              |                                                                                               |                                                                     |  |
|------------------------------------------------|-----------------------------------------------------------------------------------------------|---------------------------------------------------------------------|--|
| Status                                         | Data                                                                                          | Total                                                               |  |
| Listings Added                                 | Number of Listings<br>Low Price<br>High Price<br>Average Price<br>Median Price                | 9<br>\$705,000<br>\$1,988,000<br>\$1,202,666<br>\$1,095,000         |  |
| Listings that went Pending                     | Number of Listings<br>Low Price<br>High Price<br>Average Price<br>Median Price<br>Average DOM | 7<br>\$705,000<br>\$1,895,000<br>\$1,105,857<br>\$1,049,000<br>14   |  |
| Listings that Closed                           | Number of Listings<br>Low Price<br>High Price<br>Average Price<br>Median Price<br>Average DOM | 4<br>\$1,049,000<br>\$1,295,000<br>\$1,122,250<br>\$1,072,500<br>16 |  |
| Listings that Expired                          | Number of Listings<br>Low Price<br>High Price<br>Average Price<br>Median Price<br>Average DOM | \$0<br>\$0<br>\$0<br>\$0<br>\$0                                     |  |
| Average Active Listing Count                   |                                                                                               | 5                                                                   |  |
| Total Number of Listings (ADD, PND, CLSD, EXP) |                                                                                               | 20                                                                  |  |
| Lowest Price                                   |                                                                                               | \$0                                                                 |  |
| Highest Price                                  |                                                                                               | \$1,988,000                                                         |  |
| Average Price                                  |                                                                                               | \$857,693                                                           |  |
| Average DOM (PND, CLSD)                        | 15                                                                                            |                                                                     |  |