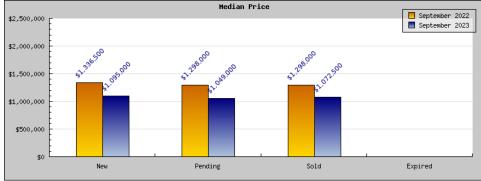

## Areas: Kensingto

| Status                                         | Data                                                                                          | Total                                                             |
|------------------------------------------------|-----------------------------------------------------------------------------------------------|-------------------------------------------------------------------|
| Listings Added                                 | Number of Listings<br>Low Price<br>High Price<br>Average Price<br>Median Price                | 6<br>\$849,000<br>\$1,688,000<br>\$1,283,833<br>\$1,336,500       |
| Listings that went Pending                     | Number of Listings<br>Low Price<br>High Price<br>Average Price<br>Median Price<br>Average DOM | 3<br>\$995,000<br>\$1,688,000<br>\$1,327,000<br>\$1,298,000       |
| Listings that Closed                           | Number of Listings<br>Low Price<br>High Price<br>Average Price<br>Median Price<br>Average DOM | 5<br>\$749,900<br>\$1,495,000<br>\$1,182,580<br>\$1,298,000<br>12 |
| Listings that Expired                          | Number of Listings<br>Low Price<br>High Price<br>Average Price<br>Median Price<br>Average DOM | \$0<br>\$0<br>\$0<br>\$0<br>0                                     |
| Average Active Listing Count                   |                                                                                               | 2                                                                 |
| Total Number of Listings (ADD, PND, CLSD, EXP) |                                                                                               | 14                                                                |
| Lowest Price                                   |                                                                                               | \$0                                                               |
| Highest Price                                  |                                                                                               | \$1,688,000                                                       |
| Average Price                                  |                                                                                               | \$948,353                                                         |
| Average DOM (PND, CLSD)                        |                                                                                               | 11                                                                |

## Areas: Kensington

| Areas: Kensington                              |                                                                                               |                                                                     |  |
|------------------------------------------------|-----------------------------------------------------------------------------------------------|---------------------------------------------------------------------|--|
| Status                                         | Data                                                                                          | Total                                                               |  |
| Listings Added                                 | Number of Listings<br>Low Price<br>High Price<br>Average Price<br>Median Price                | 9<br>\$705,000<br>\$1,988,000<br>\$1,202,666<br>\$1,095,000         |  |
| Listings that went Pending                     | Number of Listings<br>Low Price<br>High Price<br>Average Price<br>Median Price<br>Average DOM | 7<br>\$705,000<br>\$1,895,000<br>\$1,105,857<br>\$1,049,000<br>14   |  |
| Listings that Closed                           | Number of Listings<br>Low Price<br>High Price<br>Average Price<br>Median Price<br>Average DOM | 4<br>\$1,049,000<br>\$1,295,000<br>\$1,122,250<br>\$1,072,500<br>16 |  |
| Listings that Expired                          | Number of Listings<br>Low Price<br>High Price<br>Average Price<br>Median Price<br>Average DOM | \$0<br>\$0<br>\$0<br>\$0<br>\$0                                     |  |
| Average Active Listing Count                   |                                                                                               | 5                                                                   |  |
| Total Number of Listings (ADD, PND, CLSD, EXP) |                                                                                               | 20                                                                  |  |
| Lowest Price                                   |                                                                                               | \$0                                                                 |  |
| Highest Price                                  |                                                                                               | \$1,988,000                                                         |  |
| Average Price                                  |                                                                                               | \$857,693                                                           |  |
| Average DOM (PND, CLSD)                        | 15                                                                                            |                                                                     |  |