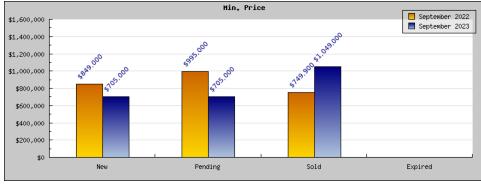

## Areas: Kensingto

| Status                                         | Data                                                                                          | Total                                                             |
|------------------------------------------------|-----------------------------------------------------------------------------------------------|-------------------------------------------------------------------|
| Listings Added                                 | Number of Listings<br>Low Price<br>High Price<br>Average Price<br>Median Price                | 6<br>\$849,000<br>\$1,688,000<br>\$1,283,833<br>\$1,336,500       |
| Listings that went Pending                     | Number of Listings<br>Low Price<br>High Price<br>Average Price<br>Median Price<br>Average DOM | 3<br>\$995,000<br>\$1,688,000<br>\$1,327,000<br>\$1,298,000       |
| Listings that Closed                           | Number of Listings<br>Low Price<br>High Price<br>Average Price<br>Median Price<br>Average DOM | 5<br>\$749,900<br>\$1,495,000<br>\$1,182,580<br>\$1,298,000<br>12 |
| Listings that Expired                          | Number of Listings<br>Low Price<br>High Price<br>Average Price<br>Median Price<br>Average DOM | \$0<br>\$0<br>\$0<br>\$0<br>0                                     |
| Average Active Listing Count                   |                                                                                               | 2                                                                 |
| Total Number of Listings (ADD, PND, CLSD, EXP) |                                                                                               | 14                                                                |
| Lowest Price                                   |                                                                                               | \$0                                                               |
| Highest Price                                  |                                                                                               | \$1,688,000                                                       |
| Average Price                                  |                                                                                               | \$948,353                                                         |
| Average DOM (PND, CLSD)                        |                                                                                               | 11                                                                |

## Areas: Kensington

| Areas: Kensington                              |                                                                                               |                                                                     |  |
|------------------------------------------------|-----------------------------------------------------------------------------------------------|---------------------------------------------------------------------|--|
| Status                                         | Data                                                                                          | Total                                                               |  |
| Listings Added                                 | Number of Listings<br>Low Price<br>High Price<br>Average Price<br>Median Price                | 9<br>\$705,000<br>\$1,988,000<br>\$1,202,666<br>\$1,095,000         |  |
| Listings that went Pending                     | Number of Listings<br>Low Price<br>High Price<br>Average Price<br>Median Price<br>Average DOM | 7<br>\$705,000<br>\$1,895,000<br>\$1,105,857<br>\$1,049,000<br>14   |  |
| Listings that Closed                           | Number of Listings<br>Low Price<br>High Price<br>Average Price<br>Median Price<br>Average DOM | 4<br>\$1,049,000<br>\$1,295,000<br>\$1,122,250<br>\$1,072,500<br>16 |  |
| Listings that Expired                          | Number of Listings<br>Low Price<br>High Price<br>Average Price<br>Median Price<br>Average DOM | \$0<br>\$0<br>\$0<br>\$0<br>\$0                                     |  |
| Average Active Listing Count                   |                                                                                               | 5                                                                   |  |
| Total Number of Listings (ADD, PND, CLSD, EXP) |                                                                                               | 20                                                                  |  |
| Lowest Price                                   |                                                                                               | \$0                                                                 |  |
| Highest Price                                  |                                                                                               | \$1,988,000                                                         |  |
| Average Price                                  |                                                                                               | \$857,693                                                           |  |
| Average DOM (PND, CLSD)                        | 15                                                                                            |                                                                     |  |