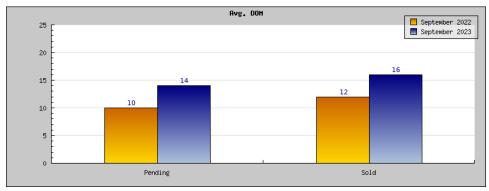

## Areas: Kensingto

| Status                                         | Data                                                                                          | Total                                                             |
|------------------------------------------------|-----------------------------------------------------------------------------------------------|-------------------------------------------------------------------|
| Listings Added                                 | Number of Listings<br>Low Price<br>High Price<br>Average Price<br>Median Price                | 6<br>\$849,000<br>\$1,688,000<br>\$1,283,833<br>\$1,336,500       |
| Listings that went Pending                     | Number of Listings<br>Low Price<br>High Price<br>Average Price<br>Median Price<br>Average DOM | 3<br>\$995,000<br>\$1,688,000<br>\$1,327,000<br>\$1,298,000       |
| Listings that Closed                           | Number of Listings<br>Low Price<br>High Price<br>Average Price<br>Median Price<br>Average DOM | 5<br>\$749,900<br>\$1,495,000<br>\$1,182,580<br>\$1,298,000<br>12 |
| Listings that Expired                          | Number of Listings<br>Low Price<br>High Price<br>Average Price<br>Median Price<br>Average DOM | \$0<br>\$0<br>\$0<br>\$0<br>0                                     |
| Average Active Listing Count                   |                                                                                               | 2                                                                 |
| Total Number of Listings (ADD, PND, CLSD, EXP) |                                                                                               | 14                                                                |
| Lowest Price                                   |                                                                                               | \$0                                                               |
| Highest Price                                  |                                                                                               | \$1,688,000                                                       |
| Average Price                                  |                                                                                               | \$948,353                                                         |
| Average DOM (PND, CLSD)                        |                                                                                               | 11                                                                |

## Areas: Kensington

| Areas: Kensington                              |                                                                                               |                                                                     |  |
|------------------------------------------------|-----------------------------------------------------------------------------------------------|---------------------------------------------------------------------|--|
| Status                                         | Data                                                                                          | Total                                                               |  |
| Listings Added                                 | Number of Listings<br>Low Price<br>High Price<br>Average Price<br>Median Price                | 9<br>\$705,000<br>\$1,988,000<br>\$1,202,666<br>\$1,095,000         |  |
| Listings that went Pending                     | Number of Listings<br>Low Price<br>High Price<br>Average Price<br>Median Price<br>Average DOM | 7<br>\$705,000<br>\$1,895,000<br>\$1,105,857<br>\$1,049,000<br>14   |  |
| Listings that Closed                           | Number of Listings<br>Low Price<br>High Price<br>Average Price<br>Median Price<br>Average DOM | 4<br>\$1,049,000<br>\$1,295,000<br>\$1,122,250<br>\$1,072,500<br>16 |  |
| Listings that Expired                          | Number of Listings<br>Low Price<br>High Price<br>Average Price<br>Median Price<br>Average DOM | \$0<br>\$0<br>\$0<br>\$0<br>\$0                                     |  |
| Average Active Listing Count                   |                                                                                               | 5                                                                   |  |
| Total Number of Listings (ADD, PND, CLSD, EXP) |                                                                                               | 20                                                                  |  |
| Lowest Price                                   |                                                                                               | \$0                                                                 |  |
| Highest Price                                  |                                                                                               | \$1,988,000                                                         |  |
| Average Price                                  |                                                                                               | \$857,693                                                           |  |
| Average DOM (PND, CLSD)                        | 15                                                                                            |                                                                     |  |