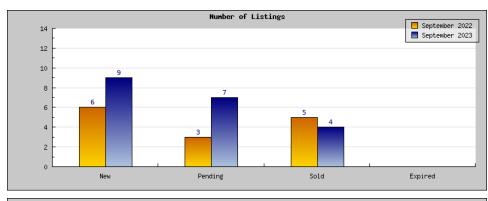

## Areas: Kensingto

| Status                                         | Data                                                                                          | Total                                                             |
|------------------------------------------------|-----------------------------------------------------------------------------------------------|-------------------------------------------------------------------|
| Listings Added                                 | Number of Listings<br>Low Price<br>High Price<br>Average Price<br>Median Price                | 6<br>\$849,000<br>\$1,688,000<br>\$1,283,833<br>\$1,336,500       |
| Listings that went Pending                     | Number of Listings<br>Low Price<br>High Price<br>Average Price<br>Median Price<br>Average DOM | 3<br>\$995,000<br>\$1,688,000<br>\$1,327,000<br>\$1,298,000       |
| Listings that Closed                           | Number of Listings<br>Low Price<br>High Price<br>Average Price<br>Median Price<br>Average DOM | 5<br>\$749,900<br>\$1,495,000<br>\$1,182,580<br>\$1,298,000<br>12 |
| Listings that Expired                          | Number of Listings<br>Low Price<br>High Price<br>Average Price<br>Median Price<br>Average DOM | \$0<br>\$0<br>\$0<br>\$0<br>0                                     |
| Average Active Listing Count                   |                                                                                               | 2                                                                 |
| Total Number of Listings (ADD, PND, CLSD, EXP) |                                                                                               | 14                                                                |
| Lowest Price                                   |                                                                                               | \$0                                                               |
| Highest Price                                  |                                                                                               | \$1,688,000                                                       |
| Average Price                                  |                                                                                               | \$948,353                                                         |
| Average DOM (PND, CLSD)                        |                                                                                               | 11                                                                |

## Areas: Kensington

| Areas: Kensington                              |                                                                                               |                                                                     |  |
|------------------------------------------------|-----------------------------------------------------------------------------------------------|---------------------------------------------------------------------|--|
| Status                                         | Data                                                                                          | Total                                                               |  |
| Listings Added                                 | Number of Listings<br>Low Price<br>High Price<br>Average Price<br>Median Price                | 9<br>\$705,000<br>\$1,988,000<br>\$1,202,666<br>\$1,095,000         |  |
| Listings that went Pending                     | Number of Listings<br>Low Price<br>High Price<br>Average Price<br>Median Price<br>Average DOM | 7<br>\$705,000<br>\$1,895,000<br>\$1,105,857<br>\$1,049,000<br>14   |  |
| Listings that Closed                           | Number of Listings<br>Low Price<br>High Price<br>Average Price<br>Median Price<br>Average DOM | 4<br>\$1,049,000<br>\$1,295,000<br>\$1,122,250<br>\$1,072,500<br>16 |  |
| Listings that Expired                          | Number of Listings<br>Low Price<br>High Price<br>Average Price<br>Median Price<br>Average DOM | \$0<br>\$0<br>\$0<br>\$0<br>\$0                                     |  |
| Average Active Listing Count                   |                                                                                               | 5                                                                   |  |
| Total Number of Listings (ADD, PND, CLSD, EXP) |                                                                                               | 20                                                                  |  |
| Lowest Price                                   |                                                                                               | \$0                                                                 |  |
| Highest Price                                  |                                                                                               | \$1,988,000                                                         |  |
| Average Price                                  |                                                                                               | \$857,693                                                           |  |
| Average DOM (PND, CLSD)                        | 15                                                                                            |                                                                     |  |