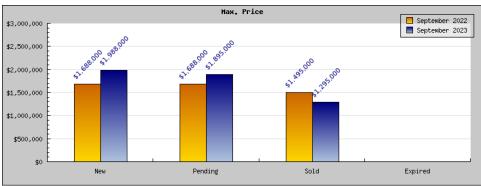

## Areas: Kensingto

| Status                                         | Data                                                                                          | Total                                                             |
|------------------------------------------------|-----------------------------------------------------------------------------------------------|-------------------------------------------------------------------|
| Listings Added                                 | Number of Listings<br>Low Price<br>High Price<br>Average Price<br>Median Price                | 6<br>\$849,000<br>\$1,688,000<br>\$1,283,833<br>\$1,336,500       |
| Listings that went Pending                     | Number of Listings<br>Low Price<br>High Price<br>Average Price<br>Median Price<br>Average DOM | 3<br>\$995,000<br>\$1,688,000<br>\$1,327,000<br>\$1,298,000       |
| Listings that Closed                           | Number of Listings<br>Low Price<br>High Price<br>Average Price<br>Median Price<br>Average DOM | 5<br>\$749,900<br>\$1,495,000<br>\$1,182,580<br>\$1,298,000<br>12 |
| Listings that Expired                          | Number of Listings<br>Low Price<br>High Price<br>Average Price<br>Median Price<br>Average DOM | \$0<br>\$0<br>\$0<br>\$0<br>0                                     |
| Average Active Listing Count                   |                                                                                               | 2                                                                 |
| Total Number of Listings (ADD, PND, CLSD, EXP) |                                                                                               | 14                                                                |
| Lowest Price                                   |                                                                                               | \$0                                                               |
| Highest Price                                  |                                                                                               | \$1,688,000                                                       |
| Average Price                                  |                                                                                               | \$948,353                                                         |
| Average DOM (PND, CLSD)                        |                                                                                               | 11                                                                |

## Areas: Kensington

| Areas: Kensington                              |                                                                                               |                                                                     |  |
|------------------------------------------------|-----------------------------------------------------------------------------------------------|---------------------------------------------------------------------|--|
| Status                                         | Data                                                                                          | Total                                                               |  |
| Listings Added                                 | Number of Listings<br>Low Price<br>High Price<br>Average Price<br>Median Price                | 9<br>\$705,000<br>\$1,988,000<br>\$1,202,666<br>\$1,095,000         |  |
| Listings that went Pending                     | Number of Listings<br>Low Price<br>High Price<br>Average Price<br>Median Price<br>Average DOM | 7<br>\$705,000<br>\$1,895,000<br>\$1,105,857<br>\$1,049,000<br>14   |  |
| Listings that Closed                           | Number of Listings<br>Low Price<br>High Price<br>Average Price<br>Median Price<br>Average DOM | 4<br>\$1,049,000<br>\$1,295,000<br>\$1,122,250<br>\$1,072,500<br>16 |  |
| Listings that Expired                          | Number of Listings<br>Low Price<br>High Price<br>Average Price<br>Median Price<br>Average DOM | \$0<br>\$0<br>\$0<br>\$0<br>\$0                                     |  |
| Average Active Listing Count                   |                                                                                               | 5                                                                   |  |
| Total Number of Listings (ADD, PND, CLSD, EXP) |                                                                                               | 20                                                                  |  |
| Lowest Price                                   |                                                                                               | \$0                                                                 |  |
| Highest Price                                  |                                                                                               | \$1,988,000                                                         |  |
| Average Price                                  |                                                                                               | \$857,693                                                           |  |
| Average DOM (PND, CLSD)                        | 15                                                                                            |                                                                     |  |