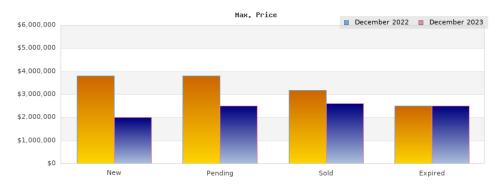

## December 2022

Cities: Oakland

| Status                                         | Data                                                                                          | Total                                                           |
|------------------------------------------------|-----------------------------------------------------------------------------------------------|-----------------------------------------------------------------|
| Listings Added                                 | Number of Listings<br>Low Price<br>High Price<br>Average Price<br>Median Price                | 112<br>\$300,000<br>\$3,800,000<br>\$787,211<br>\$691,500       |
| Listings that went Pending                     | Number of Listings<br>Low Price<br>High Price<br>Average Price<br>Median Price<br>Average DOM | 129<br>\$200,000<br>\$3,800,000<br>\$914,539<br>\$749,000<br>52 |
| Listings that Closed                           | Number of Listings<br>Low Price<br>High Price<br>Average Price<br>Median Price<br>Average DOM | 184<br>\$300,000<br>\$3,195,000<br>\$876,946<br>\$750,445<br>43 |
| Listings that Expired                          | Number of Listings<br>Low Price<br>High Price<br>Average Price<br>Median Price<br>Average DOM | 46<br>\$299,000<br>\$2,495,000<br>\$898,206<br>\$738,500<br>102 |
| Average Active Listing Count                   |                                                                                               | 482                                                             |
| Total Number of Listings (ADD, PND, CLSD, EXP) |                                                                                               | 471                                                             |
| Lowest Price                                   |                                                                                               | \$200,000                                                       |
| Highest Price                                  |                                                                                               | \$3,800,000                                                     |
| Average Price                                  |                                                                                               | \$869,226                                                       |
| Average DOM (PND, CLSD, EXP)                   |                                                                                               | 65                                                              |

## December 2023

Cities: Oakland

| Status                                         | Data                                                                                          | Total                                                           |
|------------------------------------------------|-----------------------------------------------------------------------------------------------|-----------------------------------------------------------------|
| Listings Added                                 | Number of Listings<br>Low Price<br>High Price<br>Average Price<br>Median Price                | 177<br>\$2,250<br>\$2,000,000<br>\$820,254<br>\$707,250         |
| Listings that went Pending                     | Number of Listings<br>Low Price<br>High Price<br>Average Price<br>Median Price<br>Average DOM | 263<br>\$249,000<br>\$2,495,000<br>\$834,677<br>\$707,250<br>57 |
| Listings that Closed                           | Number of Listings<br>Low Price<br>High Price<br>Average Price<br>Median Price<br>Average DOM | 404<br>\$249,000<br>\$2,600,000<br>\$852,741<br>\$797,000<br>42 |
| Listings that Expired                          | Number of Listings<br>Low Price<br>High Price<br>Average Price<br>Median Price<br>Average DOM | 83<br>\$415,000<br>\$2,500,000<br>\$837,333<br>\$696,000<br>118 |
| Average Active Listing Count                   |                                                                                               | 502                                                             |
| Total Number of Listings (ADD, PND, CLSD, EXP) |                                                                                               | 927                                                             |
| Lowest Price                                   |                                                                                               | \$2,250                                                         |
| Highest Price                                  |                                                                                               | \$2,600,000                                                     |
| Average Price                                  |                                                                                               | \$836,251                                                       |
| Average DOM (PND, CLSD, EXP)                   |                                                                                               | 72                                                              |