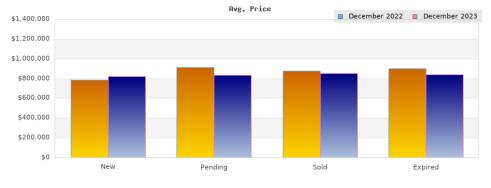

## December 2022

Cities: Oakland

| Status                                         | Data                                                                                          | Total                                                           |
|------------------------------------------------|-----------------------------------------------------------------------------------------------|-----------------------------------------------------------------|
| Listings Added                                 | Number of Listings<br>Low Price<br>High Price<br>Average Price<br>Median Price                | 112<br>\$300,000<br>\$3,800,000<br>\$787,211<br>\$691,500       |
| Listings that went Pending                     | Number of Listings<br>Low Price<br>High Price<br>Average Price<br>Median Price<br>Average DOM | 129<br>\$200,000<br>\$3,800,000<br>\$914,539<br>\$749,000<br>52 |
| Listings that Closed                           | Number of Listings<br>Low Price<br>High Price<br>Average Price<br>Median Price<br>Average DOM | 184<br>\$300,000<br>\$3,195,000<br>\$876,946<br>\$750,445<br>43 |
| Listings that Expired                          | Number of Listings<br>Low Price<br>High Price<br>Average Price<br>Median Price<br>Average DOM | 46<br>\$299,000<br>\$2,495,000<br>\$898,206<br>\$738,500<br>102 |
| Average Active Listing Count                   |                                                                                               | 482                                                             |
| Total Number of Listings (ADD, PND, CLSD, EXP) |                                                                                               | 471                                                             |
| Lowest Price                                   |                                                                                               | \$200,000                                                       |
| Highest Price                                  |                                                                                               | \$3,800,000                                                     |
| Average Price                                  |                                                                                               | \$869,226                                                       |
| Average DOM (PND, CLSD, EXP)                   |                                                                                               | 65                                                              |

## December 2023

Cities: Oakland

| Status                                         | Data                                                                                          | Total                                                           |
|------------------------------------------------|-----------------------------------------------------------------------------------------------|-----------------------------------------------------------------|
| Listings Added                                 | Number of Listings<br>Low Price<br>High Price<br>Average Price<br>Median Price                | 177<br>\$2,250<br>\$2,000,000<br>\$820,254<br>\$707,250         |
| Listings that went Pending                     | Number of Listings<br>Low Price<br>High Price<br>Average Price<br>Median Price<br>Average DOM | 263<br>\$249,000<br>\$2,495,000<br>\$834,677<br>\$707,250<br>57 |
| Listings that Closed                           | Number of Listings<br>Low Price<br>High Price<br>Average Price<br>Median Price<br>Average DOM | 404<br>\$249,000<br>\$2,600,000<br>\$852,741<br>\$797,000<br>42 |
| Listings that Expired                          | Number of Listings<br>Low Price<br>High Price<br>Average Price<br>Median Price<br>Average DOM | 83<br>\$415,000<br>\$2,500,000<br>\$837,333<br>\$696,000<br>118 |
| Average Active Listing Count                   |                                                                                               | 502                                                             |
| Total Number of Listings (ADD, PND, CLSD, EXP) |                                                                                               | 927                                                             |
| Lowest Price                                   |                                                                                               | \$2,250                                                         |
| Highest Price                                  |                                                                                               | \$2,600,000                                                     |
| Average Price                                  |                                                                                               | \$836,251                                                       |
| Average DOM (PND, CLSD, EXP)                   |                                                                                               | 72                                                              |