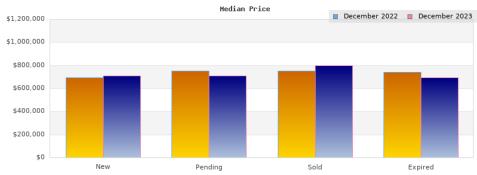

## December 2022

Cities: Oakland

| Status                                         | Data                                                                                          | Total                                                           |
|------------------------------------------------|-----------------------------------------------------------------------------------------------|-----------------------------------------------------------------|
| Listings Added                                 | Number of Listings<br>Low Price<br>High Price<br>Average Price<br>Median Price                | 112<br>\$300,000<br>\$3,800,000<br>\$787,211<br>\$691,500       |
| Listings that went Pending                     | Number of Listings<br>Low Price<br>High Price<br>Average Price<br>Median Price<br>Average DOM | 129<br>\$200,000<br>\$3,800,000<br>\$914,539<br>\$749,000<br>52 |
| Listings that Closed                           | Number of Listings<br>Low Price<br>High Price<br>Average Price<br>Median Price<br>Average DOM | 184<br>\$300,000<br>\$3,195,000<br>\$876,946<br>\$750,445<br>43 |
| Listings that Expired                          | Number of Listings<br>Low Price<br>High Price<br>Average Price<br>Median Price<br>Average DOM | 46<br>\$299,000<br>\$2,495,000<br>\$898,206<br>\$738,500<br>102 |
| Average Active Listing Count                   |                                                                                               | 482                                                             |
| Total Number of Listings (ADD, PND, CLSD, EXP) |                                                                                               | 471                                                             |
| Lowest Price                                   |                                                                                               | \$200,000                                                       |
| Highest Price                                  |                                                                                               | \$3,800,000                                                     |
| Average Price                                  |                                                                                               | \$869,226                                                       |
| Average DOM (PND, CLSD, EXP)                   |                                                                                               | 65                                                              |

## December 2023

Cities: Oakland

| Status                                         | Data                                                                                          | Total                                                           |
|------------------------------------------------|-----------------------------------------------------------------------------------------------|-----------------------------------------------------------------|
| Listings Added                                 | Number of Listings<br>Low Price<br>High Price<br>Average Price<br>Median Price                | 177<br>\$2,250<br>\$2,000,000<br>\$820,254<br>\$707,250         |
| Listings that went Pending                     | Number of Listings<br>Low Price<br>High Price<br>Average Price<br>Median Price<br>Average DOM | 263<br>\$249,000<br>\$2,495,000<br>\$834,677<br>\$707,250<br>57 |
| Listings that Closed                           | Number of Listings<br>Low Price<br>High Price<br>Average Price<br>Median Price<br>Average DOM | 404<br>\$249,000<br>\$2,600,000<br>\$852,741<br>\$797,000<br>42 |
| Listings that Expired                          | Number of Listings<br>Low Price<br>High Price<br>Average Price<br>Median Price<br>Average DOM | 83<br>\$415,000<br>\$2,500,000<br>\$837,333<br>\$696,000<br>118 |
| Average Active Listing Count                   |                                                                                               | 502                                                             |
| Total Number of Listings (ADD, PND, CLSD, EXP) |                                                                                               | 927                                                             |
| Lowest Price                                   |                                                                                               | \$2,250                                                         |
| Highest Price                                  |                                                                                               | \$2,600,000                                                     |
| Average Price                                  |                                                                                               | \$836,251                                                       |
| Average DOM (PND, CLSD, EXP)                   |                                                                                               | 72                                                              |