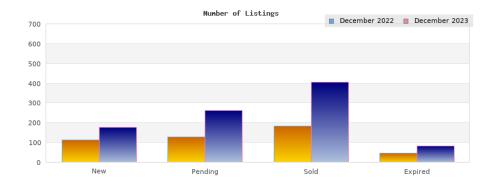

## December 2022

Cities: Oakland

| Status                                         | Data                                                                                          | Total                                                           |
|------------------------------------------------|-----------------------------------------------------------------------------------------------|-----------------------------------------------------------------|
| Listings Added                                 | Number of Listings<br>Low Price<br>High Price<br>Average Price<br>Median Price                | 112<br>\$300,000<br>\$3,800,000<br>\$787,211<br>\$691,500       |
| Listings that went Pending                     | Number of Listings<br>Low Price<br>High Price<br>Average Price<br>Median Price<br>Average DOM | 129<br>\$200,000<br>\$3,800,000<br>\$914,539<br>\$749,000<br>52 |
| Listings that Closed                           | Number of Listings<br>Low Price<br>High Price<br>Average Price<br>Median Price<br>Average DOM | 184<br>\$300,000<br>\$3,195,000<br>\$876,946<br>\$750,445<br>43 |
| Listings that Expired                          | Number of Listings<br>Low Price<br>High Price<br>Average Price<br>Median Price<br>Average DOM | 46<br>\$299,000<br>\$2,495,000<br>\$898,206<br>\$738,500<br>102 |
| Average Active Listing Count                   |                                                                                               | 482                                                             |
| Total Number of Listings (ADD, PND, CLSD, EXP) |                                                                                               | 471                                                             |
| Lowest Price                                   |                                                                                               | \$200,000                                                       |
| Highest Price                                  |                                                                                               | \$3,800,000                                                     |
| Average Price                                  |                                                                                               | \$869,226                                                       |
| Average DOM (PND, CLSD, EXP)                   |                                                                                               | 65                                                              |

## December 2023

Cities: Oakland

| Status                                         | Data                                                                                          | Total                                                           |
|------------------------------------------------|-----------------------------------------------------------------------------------------------|-----------------------------------------------------------------|
| Listings Added                                 | Number of Listings<br>Low Price<br>High Price<br>Average Price<br>Median Price                | 177<br>\$2,250<br>\$2,000,000<br>\$820,254<br>\$707,250         |
| Listings that went Pending                     | Number of Listings<br>Low Price<br>High Price<br>Average Price<br>Median Price<br>Average DOM | 263<br>\$249,000<br>\$2,495,000<br>\$834,677<br>\$707,250<br>57 |
| Listings that Closed                           | Number of Listings<br>Low Price<br>High Price<br>Average Price<br>Median Price<br>Average DOM | 404<br>\$249,000<br>\$2,600,000<br>\$852,741<br>\$797,000<br>42 |
| Listings that Expired                          | Number of Listings<br>Low Price<br>High Price<br>Average Price<br>Median Price<br>Average DOM | 83<br>\$415,000<br>\$2,500,000<br>\$837,333<br>\$696,000<br>118 |
| Average Active Listing Count                   |                                                                                               | 502                                                             |
| Total Number of Listings (ADD, PND, CLSD, EXP) |                                                                                               | 927                                                             |
| Lowest Price                                   |                                                                                               | \$2,250                                                         |
| Highest Price                                  |                                                                                               | \$2,600,000                                                     |
| Average Price                                  |                                                                                               | \$836,251                                                       |
| Average DOM (PND, CLSD, EXP)                   |                                                                                               | 72                                                              |