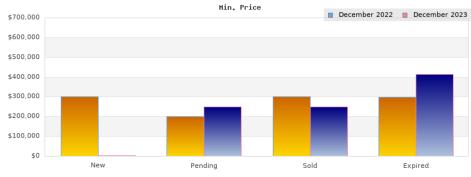

## December 2022

Cities: Oakland

| Status                                         | Data                                                                                          | Total                                                           |
|------------------------------------------------|-----------------------------------------------------------------------------------------------|-----------------------------------------------------------------|
| Listings Added                                 | Number of Listings<br>Low Price<br>High Price<br>Average Price<br>Median Price                | 112<br>\$300,000<br>\$3,800,000<br>\$787,211<br>\$691,500       |
| Listings that went Pending                     | Number of Listings<br>Low Price<br>High Price<br>Average Price<br>Median Price<br>Average DOM | 129<br>\$200,000<br>\$3,800,000<br>\$914,539<br>\$749,000<br>52 |
| Listings that Closed                           | Number of Listings<br>Low Price<br>High Price<br>Average Price<br>Median Price<br>Average DOM | 184<br>\$300,000<br>\$3,195,000<br>\$876,946<br>\$750,445<br>43 |
| Listings that Expired                          | Number of Listings<br>Low Price<br>High Price<br>Average Price<br>Median Price<br>Average DOM | 46<br>\$299,000<br>\$2,495,000<br>\$898,206<br>\$738,500<br>102 |
| Average Active Listing Count                   |                                                                                               | 482                                                             |
| Total Number of Listings (ADD, PND, CLSD, EXP) |                                                                                               | 471                                                             |
| Lowest Price                                   |                                                                                               | \$200,000                                                       |
| Highest Price                                  |                                                                                               | \$3,800,000                                                     |
| Average Price                                  |                                                                                               | \$869,226                                                       |
| Average DOM (PND, CLSD, EXP)                   |                                                                                               | 65                                                              |

## December 2023

Cities: Oakland

| Status                                         | Data                                                                                          | Total                                                           |
|------------------------------------------------|-----------------------------------------------------------------------------------------------|-----------------------------------------------------------------|
| Listings Added                                 | Number of Listings<br>Low Price<br>High Price<br>Average Price<br>Median Price                | 177<br>\$2,250<br>\$2,000,000<br>\$820,254<br>\$707,250         |
| Listings that went Pending                     | Number of Listings<br>Low Price<br>High Price<br>Average Price<br>Median Price<br>Average DOM | 263<br>\$249,000<br>\$2,495,000<br>\$834,677<br>\$707,250<br>57 |
| Listings that Closed                           | Number of Listings<br>Low Price<br>High Price<br>Average Price<br>Median Price<br>Average DOM | 404<br>\$249,000<br>\$2,600,000<br>\$852,741<br>\$797,000<br>42 |
| Listings that Expired                          | Number of Listings<br>Low Price<br>High Price<br>Average Price<br>Median Price<br>Average DOM | 83<br>\$415,000<br>\$2,500,000<br>\$837,333<br>\$696,000<br>118 |
| Average Active Listing Count                   |                                                                                               | 502                                                             |
| Total Number of Listings (ADD, PND, CLSD, EXP) |                                                                                               | 927                                                             |
| Lowest Price                                   |                                                                                               | \$2,250                                                         |
| Highest Price                                  |                                                                                               | \$2,600,000                                                     |
| Average Price                                  |                                                                                               | \$836,251                                                       |
| Average DOM (PND, CLSD, EXP)                   |                                                                                               | 72                                                              |