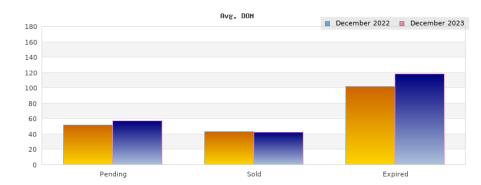

## December 2022

Cities: Oakland

| Status                                         | Data                                                                                          | Total                                                           |
|------------------------------------------------|-----------------------------------------------------------------------------------------------|-----------------------------------------------------------------|
| Listings Added                                 | Number of Listings<br>Low Price<br>High Price<br>Average Price<br>Median Price                | 112<br>\$300,000<br>\$3,800,000<br>\$787,211<br>\$691,500       |
| Listings that went Pending                     | Number of Listings<br>Low Price<br>High Price<br>Average Price<br>Median Price<br>Average DOM | 129<br>\$200,000<br>\$3,800,000<br>\$914,539<br>\$749,000<br>52 |
| Listings that Closed                           | Number of Listings<br>Low Price<br>High Price<br>Average Price<br>Median Price<br>Average DOM | 184<br>\$300,000<br>\$3,195,000<br>\$876,946<br>\$750,445<br>43 |
| Listings that Expired                          | Number of Listings<br>Low Price<br>High Price<br>Average Price<br>Median Price<br>Average DOM | 46<br>\$299,000<br>\$2,495,000<br>\$898,206<br>\$738,500<br>102 |
| Average Active Listing Count                   |                                                                                               | 482                                                             |
| Total Number of Listings (ADD, PND, CLSD, EXP) |                                                                                               | 471                                                             |
| Lowest Price                                   |                                                                                               | \$200,000                                                       |
| Highest Price                                  |                                                                                               | \$3,800,000                                                     |
| Average Price                                  |                                                                                               | \$869,226                                                       |
| Average DOM (PND, CLSD, EXP)                   |                                                                                               | 65                                                              |

## December 2023

Cities: Oakland

| Status                                         | Data                                                                                          | Total                                                           |
|------------------------------------------------|-----------------------------------------------------------------------------------------------|-----------------------------------------------------------------|
| Listings Added                                 | Number of Listings<br>Low Price<br>High Price<br>Average Price<br>Median Price                | 177<br>\$2,250<br>\$2,000,000<br>\$820,254<br>\$707,250         |
| Listings that went Pending                     | Number of Listings<br>Low Price<br>High Price<br>Average Price<br>Median Price<br>Average DOM | 263<br>\$249,000<br>\$2,495,000<br>\$834,677<br>\$707,250<br>57 |
| Listings that Closed                           | Number of Listings<br>Low Price<br>High Price<br>Average Price<br>Median Price<br>Average DOM | 404<br>\$249,000<br>\$2,600,000<br>\$852,741<br>\$797,000<br>42 |
| Listings that Expired                          | Number of Listings<br>Low Price<br>High Price<br>Average Price<br>Median Price<br>Average DOM | 83<br>\$415,000<br>\$2,500,000<br>\$837,333<br>\$696,000<br>118 |
| Average Active Listing Count                   |                                                                                               | 502                                                             |
| Total Number of Listings (ADD, PND, CLSD, EXP) |                                                                                               | 927                                                             |
| Lowest Price                                   |                                                                                               | \$2,250                                                         |
| Highest Price                                  |                                                                                               | \$2,600,000                                                     |
| Average Price                                  |                                                                                               | \$836,251                                                       |
| Average DOM (PND, CLSD, EXP)                   |                                                                                               | 72                                                              |