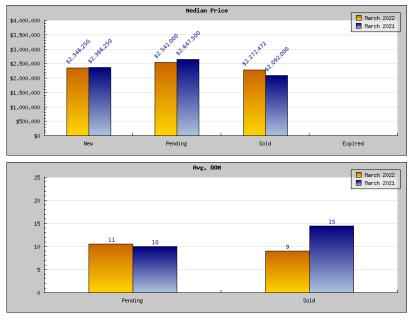

## bridgeMLS Stats

## March 2022

## March 2021

| Status                                         | Data                                                                                          | Total                                                                |
|------------------------------------------------|-----------------------------------------------------------------------------------------------|----------------------------------------------------------------------|
| Listings Added                                 | Number of Listings<br>Low Price<br>High Price<br>Average Price<br>Median Price                | 13<br>\$1,295,000<br>\$13,000,000<br>\$3,308,633<br>\$2,346,250      |
| Listings that went Pending                     | Number of Listings<br>Low Price<br>High Price<br>Average Price<br>Median Price<br>Average DOM | 11<br>\$1,295,000<br>\$3,250,000<br>\$2,369,146<br>\$2,541,000<br>10 |
| Listings that Closed                           | Number of Listings<br>Low Price<br>High Price<br>Average Price<br>Median Price<br>Average DOM | 9<br>\$1,185,000<br>\$3,200,000<br>\$2,113,111<br>\$2,272,472<br>9   |
| Listings that Expired                          | Number of Listings<br>Low Price<br>High Price<br>Average Price<br>Median Price<br>Average DOM | \$0<br>\$0<br>\$0<br>\$0<br>0                                        |
| Average Active Listing Count                   |                                                                                               | 7                                                                    |
| Total Number of Listings (ADD, PND, CLSD, EXP) |                                                                                               | 33                                                                   |
| Lowest Price                                   |                                                                                               | \$0                                                                  |
| Highest Price                                  |                                                                                               | \$13,000,000                                                         |
| Average Price                                  |                                                                                               | \$1,947,722                                                          |
| Average DOM (PND, CLSD)                        |                                                                                               | 9                                                                    |

| Status                                         | Data                                                                                          | Total                                                                |
|------------------------------------------------|-----------------------------------------------------------------------------------------------|----------------------------------------------------------------------|
| Listings Added                                 | Number of Listings<br>Low Price<br>High Price<br>Average Price<br>Median Price                | 14<br>\$1,295,000<br>\$11,995,000<br>\$2,851,708<br>\$2,366,250      |
| Listings that went Pending                     | Number of Listings<br>Low Price<br>High Price<br>Average Price<br>Median Price<br>Average DOM | 12<br>\$1,695,000<br>\$5,595,000<br>\$2,684,773<br>\$2,647,500<br>10 |
| Listings that Closed                           | Number of Listings<br>Low Price<br>High Price<br>Average Price<br>Median Price<br>Average DOM | 7<br>\$1,295,000<br>\$5,188,000<br>\$2,439,700<br>\$2,092,000<br>14  |
| Listings that Expired                          | Number of Listings<br>Low Price<br>High Price<br>Average Price<br>Median Price<br>Average DOM | \$0<br>\$0<br>\$0<br>\$0<br>\$0                                      |
| Average Active Listing Cour                    | nt                                                                                            | 5                                                                    |
| Total Number of Listings (ADD, PND, CLSD, EXP) |                                                                                               | 33                                                                   |
| Lowest Price                                   |                                                                                               | \$0                                                                  |
| Highest Price                                  |                                                                                               | \$11,995,000                                                         |
| Average Price                                  |                                                                                               | \$1,994,045                                                          |
| Average DOM (PND, CLSD                         | )                                                                                             | 12                                                                   |