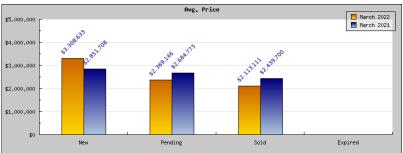

## March 2021

| Status                                         | Data                                                                                          | Total                                                                |
|------------------------------------------------|-----------------------------------------------------------------------------------------------|----------------------------------------------------------------------|
| Listings Added                                 | Number of Listings<br>Low Price<br>High Price<br>Average Price<br>Median Price                | 13<br>\$1,295,000<br>\$13,000,000<br>\$3,308,633<br>\$2,346,250      |
| Listings that went Pending                     | Number of Listings<br>Low Price<br>High Price<br>Average Price<br>Median Price<br>Average DOM | 11<br>\$1,295,000<br>\$3,250,000<br>\$2,369,146<br>\$2,541,000<br>10 |
| Listings that Closed                           | Number of Listings<br>Low Price<br>High Price<br>Average Price<br>Median Price<br>Average DOM | 9<br>\$1,185,000<br>\$3,200,000<br>\$2,113,111<br>\$2,272,472<br>9   |
| Listings that Expired                          | Number of Listings<br>Low Price<br>High Price<br>Average Price<br>Median Price<br>Average DOM | \$0<br>\$0<br>\$0<br>\$0<br>0                                        |
| Average Active Listing Count                   |                                                                                               | 7                                                                    |
| Total Number of Listings (ADD, PND, CLSD, EXP) |                                                                                               | 33                                                                   |
| Lowest Price                                   |                                                                                               | \$0                                                                  |
| Highest Price                                  |                                                                                               | \$13,000,000                                                         |
| Average Price                                  |                                                                                               | \$1,947,722                                                          |
| Average DOM (PND, CLSD)                        |                                                                                               | 9                                                                    |

| Status                                         | Data                                                                                          | Total                                                                |
|------------------------------------------------|-----------------------------------------------------------------------------------------------|----------------------------------------------------------------------|
| Listings Added                                 | Number of Listings<br>Low Price<br>High Price<br>Average Price<br>Median Price                | 14<br>\$1,295,000<br>\$11,995,000<br>\$2,851,708<br>\$2,366,250      |
| Listings that went Pending                     | Number of Listings<br>Low Price<br>High Price<br>Average Price<br>Median Price<br>Average DOM | 12<br>\$1,695,000<br>\$5,595,000<br>\$2,684,773<br>\$2,647,500<br>10 |
| Listings that Closed                           | Number of Listings<br>Low Price<br>High Price<br>Average Price<br>Median Price<br>Average DOM | 7<br>\$1,295,000<br>\$5,188,000<br>\$2,439,700<br>\$2,092,000<br>14  |
| Listings that Expired                          | Number of Listings<br>Low Price<br>High Price<br>Average Price<br>Median Price<br>Average DOM | \$0<br>\$0<br>\$0<br>\$0<br>\$0                                      |
| Average Active Listing Cour                    | nt                                                                                            | 5                                                                    |
| Total Number of Listings (ADD, PND, CLSD, EXP) |                                                                                               | 33                                                                   |
| Lowest Price                                   |                                                                                               | \$0                                                                  |
| Highest Price                                  |                                                                                               | \$11,995,000                                                         |
| Average Price                                  |                                                                                               | \$1,994,045                                                          |
| Average DOM (PND, CLSD                         | )                                                                                             | 12                                                                   |