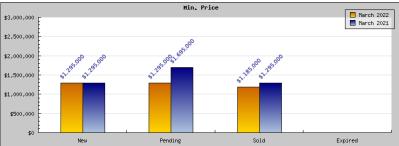

## March 2021

| Status                                         | Data                                                                                          | Total                                                                |
|------------------------------------------------|-----------------------------------------------------------------------------------------------|----------------------------------------------------------------------|
| Listings Added                                 | Number of Listings<br>Low Price<br>High Price<br>Average Price<br>Median Price                | 13<br>\$1,295,000<br>\$13,000,000<br>\$3,308,633<br>\$2,346,250      |
| Listings that went Pending                     | Number of Listings<br>Low Price<br>High Price<br>Average Price<br>Median Price<br>Average DOM | 11<br>\$1,295,000<br>\$3,250,000<br>\$2,369,146<br>\$2,541,000<br>10 |
| Listings that Closed                           | Number of Listings<br>Low Price<br>High Price<br>Average Price<br>Median Price<br>Average DOM | 9<br>\$1,185,000<br>\$3,200,000<br>\$2,113,111<br>\$2,272,472<br>9   |
| Listings that Expired                          | Number of Listings<br>Low Price<br>High Price<br>Average Price<br>Median Price<br>Average DOM | \$0<br>\$0<br>\$0<br>\$0<br>0                                        |
| Average Active Listing Count                   |                                                                                               | 7                                                                    |
| Total Number of Listings (ADD, PND, CLSD, EXP) |                                                                                               | 33                                                                   |
| Lowest Price                                   |                                                                                               | \$0                                                                  |
| Highest Price                                  |                                                                                               | \$13,000,000                                                         |
| Average Price                                  |                                                                                               | \$1,947,722                                                          |
| Average DOM (PND, CLSD)                        |                                                                                               | 9                                                                    |

| Status                                         | Data                                                                                          | Total                                                                |
|------------------------------------------------|-----------------------------------------------------------------------------------------------|----------------------------------------------------------------------|
| Listings Added                                 | Number of Listings<br>Low Price<br>High Price<br>Average Price<br>Median Price                | 14<br>\$1,295,000<br>\$11,995,000<br>\$2,851,708<br>\$2,366,250      |
| Listings that went Pending                     | Number of Listings<br>Low Price<br>High Price<br>Average Price<br>Median Price<br>Average DOM | 12<br>\$1,695,000<br>\$5,595,000<br>\$2,684,773<br>\$2,647,500<br>10 |
| Listings that Closed                           | Number of Listings<br>Low Price<br>High Price<br>Average Price<br>Median Price<br>Average DOM | 7<br>\$1,295,000<br>\$5,188,000<br>\$2,439,700<br>\$2,092,000<br>14  |
| Listings that Expired                          | Number of Listings<br>Low Price<br>High Price<br>Average Price<br>Median Price<br>Average DOM | \$0<br>\$0<br>\$0<br>\$0<br>\$0                                      |
| Average Active Listing Cour                    | nt                                                                                            | 5                                                                    |
| Total Number of Listings (ADD, PND, CLSD, EXP) |                                                                                               | 33                                                                   |
| Lowest Price                                   |                                                                                               | \$0                                                                  |
| Highest Price                                  |                                                                                               | \$11,995,000                                                         |
| Average Price                                  |                                                                                               | \$1,994,045                                                          |
| Average DOM (PND, CLSD                         | )                                                                                             | 12                                                                   |