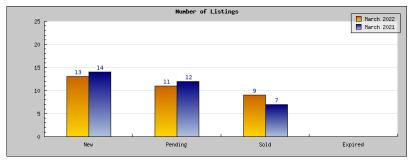

## March 2021

| Status                                         | Data                                                                                          | Total                                                                |
|------------------------------------------------|-----------------------------------------------------------------------------------------------|----------------------------------------------------------------------|
| Listings Added                                 | Number of Listings<br>Low Price<br>High Price<br>Average Price<br>Median Price                | 13<br>\$1,295,000<br>\$13,000,000<br>\$3,308,633<br>\$2,346,250      |
| Listings that went Pending                     | Number of Listings<br>Low Price<br>High Price<br>Average Price<br>Median Price<br>Average DOM | 11<br>\$1,295,000<br>\$3,250,000<br>\$2,369,146<br>\$2,541,000<br>10 |
| Listings that Closed                           | Number of Listings<br>Low Price<br>High Price<br>Average Price<br>Median Price<br>Average DOM | 9<br>\$1,185,000<br>\$3,200,000<br>\$2,113,111<br>\$2,272,472<br>9   |
| Listings that Expired                          | Number of Listings<br>Low Price<br>High Price<br>Average Price<br>Median Price<br>Average DOM | \$0<br>\$0<br>\$0<br>\$0<br>0                                        |
| Average Active Listing Count                   |                                                                                               | 7                                                                    |
| Total Number of Listings (ADD, PND, CLSD, EXP) |                                                                                               | 33                                                                   |
| Lowest Price                                   |                                                                                               | \$0                                                                  |
| Highest Price                                  |                                                                                               | \$13,000,000                                                         |
| Average Price                                  |                                                                                               | \$1,947,722                                                          |
| Average DOM (PND, CLSD)                        |                                                                                               | 9                                                                    |

| Status                                         | Data                                                                                          | Total                                                                |
|------------------------------------------------|-----------------------------------------------------------------------------------------------|----------------------------------------------------------------------|
| Listings Added                                 | Number of Listings<br>Low Price<br>High Price<br>Average Price<br>Median Price                | 14<br>\$1,295,000<br>\$11,995,000<br>\$2,851,708<br>\$2,366,250      |
| Listings that went Pending                     | Number of Listings<br>Low Price<br>High Price<br>Average Price<br>Median Price<br>Average DOM | 12<br>\$1,695,000<br>\$5,595,000<br>\$2,684,773<br>\$2,647,500<br>10 |
| Listings that Closed                           | Number of Listings<br>Low Price<br>High Price<br>Average Price<br>Median Price<br>Average DOM | 7<br>\$1,295,000<br>\$5,188,000<br>\$2,439,700<br>\$2,092,000<br>14  |
| Listings that Expired                          | Number of Listings<br>Low Price<br>High Price<br>Average Price<br>Median Price<br>Average DOM | \$0<br>\$0<br>\$0<br>\$0<br>\$0                                      |
| Average Active Listing Cour                    | nt                                                                                            | 5                                                                    |
| Total Number of Listings (ADD, PND, CLSD, EXP) |                                                                                               | 33                                                                   |
| Lowest Price                                   |                                                                                               | \$0                                                                  |
| Highest Price                                  |                                                                                               | \$11,995,000                                                         |
| Average Price                                  |                                                                                               | \$1,994,045                                                          |
| Average DOM (PND, CLSD                         | )                                                                                             | 12                                                                   |