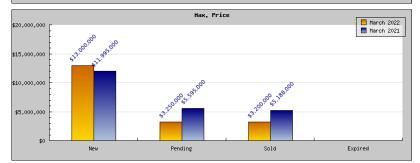

## March 2021

| Status                                         | Data                                                                                          | Total                                                                |
|------------------------------------------------|-----------------------------------------------------------------------------------------------|----------------------------------------------------------------------|
| Listings Added                                 | Number of Listings<br>Low Price<br>High Price<br>Average Price<br>Median Price                | 13<br>\$1,295,000<br>\$13,000,000<br>\$3,308,633<br>\$2,346,250      |
| Listings that went Pending                     | Number of Listings<br>Low Price<br>High Price<br>Average Price<br>Median Price<br>Average DOM | 11<br>\$1,295,000<br>\$3,250,000<br>\$2,369,146<br>\$2,541,000<br>10 |
| Listings that Closed                           | Number of Listings<br>Low Price<br>High Price<br>Average Price<br>Median Price<br>Average DOM | 9<br>\$1,185,000<br>\$3,200,000<br>\$2,113,111<br>\$2,272,472<br>9   |
| Listings that Expired                          | Number of Listings<br>Low Price<br>High Price<br>Average Price<br>Median Price<br>Average DOM | \$0<br>\$0<br>\$0<br>\$0<br>0                                        |
| Average Active Listing Count                   |                                                                                               | 7                                                                    |
| Total Number of Listings (ADD, PND, CLSD, EXP) |                                                                                               | 33                                                                   |
| Lowest Price                                   |                                                                                               | \$0                                                                  |
| Highest Price                                  |                                                                                               | \$13,000,000                                                         |
| Average Price                                  |                                                                                               | \$1,947,722                                                          |
| Average DOM (PND, CLSD)                        |                                                                                               | 9                                                                    |

| Status                                         | Data                                                                                          | Total                                                                |
|------------------------------------------------|-----------------------------------------------------------------------------------------------|----------------------------------------------------------------------|
| Listings Added                                 | Number of Listings<br>Low Price<br>High Price<br>Average Price<br>Median Price                | 14<br>\$1,295,000<br>\$11,995,000<br>\$2,851,708<br>\$2,366,250      |
| Listings that went Pending                     | Number of Listings<br>Low Price<br>High Price<br>Average Price<br>Median Price<br>Average DOM | 12<br>\$1,695,000<br>\$5,595,000<br>\$2,684,773<br>\$2,647,500<br>10 |
| Listings that Closed                           | Number of Listings<br>Low Price<br>High Price<br>Average Price<br>Median Price<br>Average DOM | 7<br>\$1,295,000<br>\$5,188,000<br>\$2,439,700<br>\$2,092,000<br>14  |
| Listings that Expired                          | Number of Listings<br>Low Price<br>High Price<br>Average Price<br>Median Price<br>Average DOM | \$0<br>\$0<br>\$0<br>\$0<br>\$0                                      |
| Average Active Listing Cour                    | nt                                                                                            | 5                                                                    |
| Total Number of Listings (ADD, PND, CLSD, EXP) |                                                                                               | 33                                                                   |
| Lowest Price                                   |                                                                                               | \$0                                                                  |
| Highest Price                                  |                                                                                               | \$11,995,000                                                         |
| Average Price                                  |                                                                                               | \$1,994,045                                                          |
| Average DOM (PND, CLSD                         | )                                                                                             | 12                                                                   |