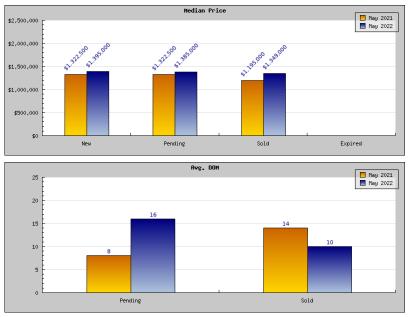

## May 2022

| Areas: Kensington |      |
|-------------------|------|
| Status            |      |
| Listings Added    | Numb |

| Status                                         | Data                                                                                          | Total                                                             |
|------------------------------------------------|-----------------------------------------------------------------------------------------------|-------------------------------------------------------------------|
| Listings Added                                 | Number of Listings<br>Low Price<br>High Price<br>Average Price<br>Median Price                | 12<br>\$899,000<br>\$1,800,000<br>\$1,363,916<br>\$1,322,500      |
| Listings that went Pending                     | Number of Listings<br>Low Price<br>High Price<br>Average Price<br>Median Price<br>Average DOM | 12<br>\$899,000<br>\$1,800,000<br>\$1,301,583<br>\$1,322,500<br>8 |
| Listings that Closed                           | Number of Listings<br>Low Price<br>High Price<br>Average Price<br>Median Price<br>Average DOM | 7<br>\$998,000<br>\$1,495,000<br>\$1,267,571<br>\$1,195,000<br>14 |
| Listings that Expired                          | Number of Listings<br>Low Price<br>High Price<br>Average Price<br>Median Price<br>Average DOM | \$0<br>\$0<br>\$0<br>\$0<br>\$0                                   |
| Average Active Listing Cour                    | nt                                                                                            | 4                                                                 |
| Total Number of Listings (ADD, PND, CLSD, EXP) |                                                                                               | 31                                                                |
| Lowest Price                                   |                                                                                               | \$0                                                               |
| Highest Price                                  |                                                                                               | \$1,800,000                                                       |
| Average Price                                  |                                                                                               | \$983,268                                                         |
| Average DOM (PND, CLSD)                        |                                                                                               | 11                                                                |

| Status                                         | Data                                                                                          | Total                                                             |
|------------------------------------------------|-----------------------------------------------------------------------------------------------|-------------------------------------------------------------------|
| Listings Added                                 | Number of Listings<br>Low Price<br>High Price<br>Average Price<br>Median Price                | 5<br>\$1,350,000<br>\$1,898,000<br>\$1,482,600<br>\$1,395,000     |
| Listings that went Pending                     | Number of Listings<br>Low Price<br>High Price<br>Average Price<br>Median Price<br>Average DOM | 4<br>\$895,000<br>\$1,898,000<br>\$1,390,750<br>\$1,385,000<br>16 |
| Listings that Closed                           | Number of Listings<br>Low Price<br>High Price<br>Average Price<br>Median Price<br>Average DOM | 9<br>\$974,000<br>\$2,688,000<br>\$1,532,333<br>\$1,349,000<br>10 |
| Listings that Expired                          | Number of Listings<br>Low Price<br>High Price<br>Average Price<br>Median Price<br>Average DOM | \$0<br>\$0<br>\$0<br>\$0<br>0                                     |
| Average Active Listing Count                   |                                                                                               | 3                                                                 |
| Total Number of Listings (ADD, PND, CLSD, EXP) |                                                                                               | 18                                                                |
| Lowest Price                                   |                                                                                               | \$0                                                               |
| Highest Price                                  |                                                                                               | \$2,688,000                                                       |
| Average Price                                  |                                                                                               | \$1,101,421                                                       |
| Average DOM (PND, CLSD)                        |                                                                                               | 13                                                                |