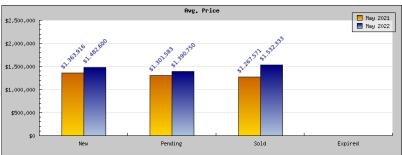

## May 2022

| Areas: Kensington |      |
|-------------------|------|
| Status            |      |
| Listings Added    | Numb |

| Status                                         | Data                                                                                          | Total                                                             |
|------------------------------------------------|-----------------------------------------------------------------------------------------------|-------------------------------------------------------------------|
| Listings Added                                 | Number of Listings<br>Low Price<br>High Price<br>Average Price<br>Median Price                | 12<br>\$899,000<br>\$1,800,000<br>\$1,363,916<br>\$1,322,500      |
| Listings that went Pending                     | Number of Listings<br>Low Price<br>High Price<br>Average Price<br>Median Price<br>Average DOM | 12<br>\$899,000<br>\$1,800,000<br>\$1,301,583<br>\$1,322,500<br>8 |
| Listings that Closed                           | Number of Listings<br>Low Price<br>High Price<br>Average Price<br>Median Price<br>Average DOM | 7<br>\$998,000<br>\$1,495,000<br>\$1,267,571<br>\$1,195,000<br>14 |
| Listings that Expired                          | Number of Listings<br>Low Price<br>High Price<br>Average Price<br>Median Price<br>Average DOM | \$0<br>\$0<br>\$0<br>\$0<br>\$0                                   |
| Average Active Listing Cour                    | nt                                                                                            | 4                                                                 |
| Total Number of Listings (ADD, PND, CLSD, EXP) |                                                                                               | 31                                                                |
| Lowest Price                                   |                                                                                               | \$0                                                               |
| Highest Price                                  |                                                                                               | \$1,800,000                                                       |
| Average Price                                  |                                                                                               | \$983,268                                                         |
| Average DOM (PND, CLSD)                        |                                                                                               | 11                                                                |

| Status                                         | Data                                                                                          | Total                                                             |
|------------------------------------------------|-----------------------------------------------------------------------------------------------|-------------------------------------------------------------------|
| Listings Added                                 | Number of Listings<br>Low Price<br>High Price<br>Average Price<br>Median Price                | 5<br>\$1,350,000<br>\$1,898,000<br>\$1,482,600<br>\$1,395,000     |
| Listings that went Pending                     | Number of Listings<br>Low Price<br>High Price<br>Average Price<br>Median Price<br>Average DOM | 4<br>\$895,000<br>\$1,898,000<br>\$1,390,750<br>\$1,385,000<br>16 |
| Listings that Closed                           | Number of Listings<br>Low Price<br>High Price<br>Average Price<br>Median Price<br>Average DOM | 9<br>\$974,000<br>\$2,688,000<br>\$1,532,333<br>\$1,349,000<br>10 |
| Listings that Expired                          | Number of Listings<br>Low Price<br>High Price<br>Average Price<br>Median Price<br>Average DOM | \$0<br>\$0<br>\$0<br>\$0<br>0                                     |
| Average Active Listing Count                   |                                                                                               | 3                                                                 |
| Total Number of Listings (ADD, PND, CLSD, EXP) |                                                                                               | 18                                                                |
| Lowest Price                                   |                                                                                               | \$0                                                               |
| Highest Price                                  |                                                                                               | \$2,688,000                                                       |
| Average Price                                  |                                                                                               | \$1,101,421                                                       |
| Average DOM (PND, CLSD)                        |                                                                                               | 13                                                                |