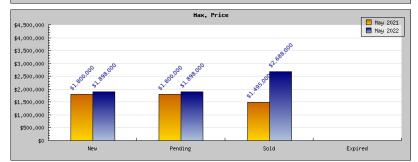

## May 2022

| Areas: Kensington |      |
|-------------------|------|
| Status            |      |
| Listings Added    | Numb |

| Status                                         | Data                                                                                          | Total                                                             |
|------------------------------------------------|-----------------------------------------------------------------------------------------------|-------------------------------------------------------------------|
| Listings Added                                 | Number of Listings<br>Low Price<br>High Price<br>Average Price<br>Median Price                | 12<br>\$899,000<br>\$1,800,000<br>\$1,363,916<br>\$1,322,500      |
| Listings that went Pending                     | Number of Listings<br>Low Price<br>High Price<br>Average Price<br>Median Price<br>Average DOM | 12<br>\$899,000<br>\$1,800,000<br>\$1,301,583<br>\$1,322,500<br>8 |
| Listings that Closed                           | Number of Listings<br>Low Price<br>High Price<br>Average Price<br>Median Price<br>Average DOM | 7<br>\$998,000<br>\$1,495,000<br>\$1,267,571<br>\$1,195,000<br>14 |
| Listings that Expired                          | Number of Listings<br>Low Price<br>High Price<br>Average Price<br>Median Price<br>Average DOM | \$0<br>\$0<br>\$0<br>\$0<br>\$0                                   |
| Average Active Listing Cour                    | nt                                                                                            | 4                                                                 |
| Total Number of Listings (ADD, PND, CLSD, EXP) |                                                                                               | 31                                                                |
| Lowest Price                                   |                                                                                               | \$0                                                               |
| Highest Price                                  |                                                                                               | \$1,800,000                                                       |
| Average Price                                  |                                                                                               | \$983,268                                                         |
| Average DOM (PND, CLSD)                        |                                                                                               | 11                                                                |

| Status                                         | Data                                                                                          | Total                                                             |
|------------------------------------------------|-----------------------------------------------------------------------------------------------|-------------------------------------------------------------------|
| Listings Added                                 | Number of Listings<br>Low Price<br>High Price<br>Average Price<br>Median Price                | 5<br>\$1,350,000<br>\$1,898,000<br>\$1,482,600<br>\$1,395,000     |
| Listings that went Pending                     | Number of Listings<br>Low Price<br>High Price<br>Average Price<br>Median Price<br>Average DOM | 4<br>\$895,000<br>\$1,898,000<br>\$1,390,750<br>\$1,385,000<br>16 |
| Listings that Closed                           | Number of Listings<br>Low Price<br>High Price<br>Average Price<br>Median Price<br>Average DOM | 9<br>\$974,000<br>\$2,688,000<br>\$1,532,333<br>\$1,349,000<br>10 |
| Listings that Expired                          | Number of Listings<br>Low Price<br>High Price<br>Average Price<br>Median Price<br>Average DOM | \$0<br>\$0<br>\$0<br>\$0<br>0                                     |
| Average Active Listing Count                   |                                                                                               | 3                                                                 |
| Total Number of Listings (ADD, PND, CLSD, EXP) |                                                                                               | 18                                                                |
| Lowest Price                                   |                                                                                               | \$0                                                               |
| Highest Price                                  |                                                                                               | \$2,688,000                                                       |
| Average Price                                  |                                                                                               | \$1,101,421                                                       |
| Average DOM (PND, CLSD)                        |                                                                                               | 13                                                                |