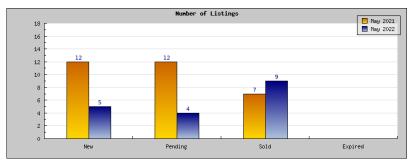

## May 2022

| Areas: Kensington |      |
|-------------------|------|
| Status            |      |
| Listings Added    | Numb |

| Status                                         | Data                                                                                          | Total                                                             |
|------------------------------------------------|-----------------------------------------------------------------------------------------------|-------------------------------------------------------------------|
| Listings Added                                 | Number of Listings<br>Low Price<br>High Price<br>Average Price<br>Median Price                | 12<br>\$899,000<br>\$1,800,000<br>\$1,363,916<br>\$1,322,500      |
| Listings that went Pending                     | Number of Listings<br>Low Price<br>High Price<br>Average Price<br>Median Price<br>Average DOM | 12<br>\$899,000<br>\$1,800,000<br>\$1,301,583<br>\$1,322,500<br>8 |
| Listings that Closed                           | Number of Listings<br>Low Price<br>High Price<br>Average Price<br>Median Price<br>Average DOM | 7<br>\$998,000<br>\$1,495,000<br>\$1,267,571<br>\$1,195,000<br>14 |
| Listings that Expired                          | Number of Listings<br>Low Price<br>High Price<br>Average Price<br>Median Price<br>Average DOM | \$0<br>\$0<br>\$0<br>\$0<br>\$0                                   |
| Average Active Listing Cour                    | nt                                                                                            | 4                                                                 |
| Total Number of Listings (ADD, PND, CLSD, EXP) |                                                                                               | 31                                                                |
| Lowest Price                                   |                                                                                               | \$0                                                               |
| Highest Price                                  |                                                                                               | \$1,800,000                                                       |
| Average Price                                  |                                                                                               | \$983,268                                                         |
| Average DOM (PND, CLSD)                        |                                                                                               | 11                                                                |

| Status                                         | Data                                                                                          | Total                                                             |
|------------------------------------------------|-----------------------------------------------------------------------------------------------|-------------------------------------------------------------------|
| Listings Added                                 | Number of Listings<br>Low Price<br>High Price<br>Average Price<br>Median Price                | 5<br>\$1,350,000<br>\$1,898,000<br>\$1,482,600<br>\$1,395,000     |
| Listings that went Pending                     | Number of Listings<br>Low Price<br>High Price<br>Average Price<br>Median Price<br>Average DOM | 4<br>\$895,000<br>\$1,898,000<br>\$1,390,750<br>\$1,385,000<br>16 |
| Listings that Closed                           | Number of Listings<br>Low Price<br>High Price<br>Average Price<br>Median Price<br>Average DOM | 9<br>\$974,000<br>\$2,688,000<br>\$1,532,333<br>\$1,349,000<br>10 |
| Listings that Expired                          | Number of Listings<br>Low Price<br>High Price<br>Average Price<br>Median Price<br>Average DOM | \$0<br>\$0<br>\$0<br>\$0<br>0                                     |
| Average Active Listing Count                   |                                                                                               | 3                                                                 |
| Total Number of Listings (ADD, PND, CLSD, EXP) |                                                                                               | 18                                                                |
| Lowest Price                                   |                                                                                               | \$0                                                               |
| Highest Price                                  |                                                                                               | \$2,688,000                                                       |
| Average Price                                  |                                                                                               | \$1,101,421                                                       |
| Average DOM (PND, CLSD)                        |                                                                                               | 13                                                                |