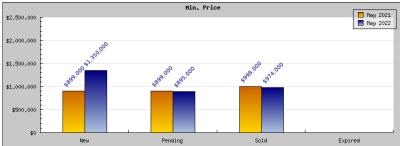

## May 2022

| Areas: Kensington |      |
|-------------------|------|
| Status            |      |
| Listings Added    | Numb |

| Status                                         | Data                                                                                          | Total                                                             |
|------------------------------------------------|-----------------------------------------------------------------------------------------------|-------------------------------------------------------------------|
| Listings Added                                 | Number of Listings<br>Low Price<br>High Price<br>Average Price<br>Median Price                | 12<br>\$899,000<br>\$1,800,000<br>\$1,363,916<br>\$1,322,500      |
| Listings that went Pending                     | Number of Listings<br>Low Price<br>High Price<br>Average Price<br>Median Price<br>Average DOM | 12<br>\$899,000<br>\$1,800,000<br>\$1,301,583<br>\$1,322,500<br>8 |
| Listings that Closed                           | Number of Listings<br>Low Price<br>High Price<br>Average Price<br>Median Price<br>Average DOM | 7<br>\$998,000<br>\$1,495,000<br>\$1,267,571<br>\$1,195,000<br>14 |
| Listings that Expired                          | Number of Listings<br>Low Price<br>High Price<br>Average Price<br>Median Price<br>Average DOM | \$0<br>\$0<br>\$0<br>\$0<br>\$0                                   |
| Average Active Listing Cour                    | nt                                                                                            | 4                                                                 |
| Total Number of Listings (ADD, PND, CLSD, EXP) |                                                                                               | 31                                                                |
| Lowest Price                                   |                                                                                               | \$0                                                               |
| Highest Price                                  |                                                                                               | \$1,800,000                                                       |
| Average Price                                  |                                                                                               | \$983,268                                                         |
| Average DOM (PND, CLSD)                        |                                                                                               | 11                                                                |

| Status                                         | Data                                                                                          | Total                                                             |
|------------------------------------------------|-----------------------------------------------------------------------------------------------|-------------------------------------------------------------------|
| Listings Added                                 | Number of Listings<br>Low Price<br>High Price<br>Average Price<br>Median Price                | 5<br>\$1,350,000<br>\$1,898,000<br>\$1,482,600<br>\$1,395,000     |
| Listings that went Pending                     | Number of Listings<br>Low Price<br>High Price<br>Average Price<br>Median Price<br>Average DOM | 4<br>\$895,000<br>\$1,898,000<br>\$1,390,750<br>\$1,385,000<br>16 |
| Listings that Closed                           | Number of Listings<br>Low Price<br>High Price<br>Average Price<br>Median Price<br>Average DOM | 9<br>\$974,000<br>\$2,688,000<br>\$1,532,333<br>\$1,349,000<br>10 |
| Listings that Expired                          | Number of Listings<br>Low Price<br>High Price<br>Average Price<br>Median Price<br>Average DOM | \$0<br>\$0<br>\$0<br>\$0<br>0                                     |
| Average Active Listing Count                   |                                                                                               | 3                                                                 |
| Total Number of Listings (ADD, PND, CLSD, EXP) |                                                                                               | 18                                                                |
| Lowest Price                                   |                                                                                               | \$0                                                               |
| Highest Price                                  |                                                                                               | \$2,688,000                                                       |
| Average Price                                  |                                                                                               | \$1,101,421                                                       |
| Average DOM (PND, CLSD)                        |                                                                                               | 13                                                                |