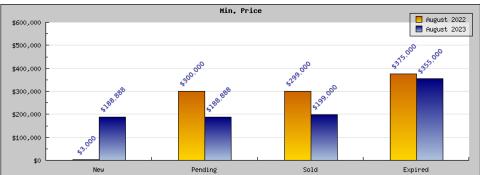

## . Oakland

| Status                                         | Data                                                                                          | Total                                                           |
|------------------------------------------------|-----------------------------------------------------------------------------------------------|-----------------------------------------------------------------|
| Listings Added                                 | Number of Listings<br>Low Price<br>High Price<br>Average Price<br>Median Price                | 414<br>\$3,000<br>\$4,295,000<br>\$1,007,187<br>\$953,089       |
| Listings that went Pending                     | Number of Listings<br>Low Price<br>High Price<br>Average Price<br>Median Price<br>Average DOM | 287<br>\$300,000<br>\$3,495,000<br>\$867,182<br>\$835,068<br>28 |
| Listings that Closed                           | Number of Listings<br>Low Price<br>High Price<br>Average Price<br>Median Price<br>Average DOM | 300<br>\$299,000<br>\$4,000,000<br>\$980,743<br>\$884,030<br>24 |
| Listings that Expired                          | Number of Listings<br>Low Price<br>High Price<br>Average Price<br>Median Price<br>Average DOM | 36<br>\$375,000<br>\$1,795,000<br>\$714,863<br>\$686,445<br>122 |
| Average Active Listing Count                   |                                                                                               | 582                                                             |
| Total Number of Listings (ADD, PND, CLSD, EXP) |                                                                                               | 1,037                                                           |
| Lowest Price                                   |                                                                                               | \$3,000                                                         |
| Highest Price                                  |                                                                                               | \$4,295,000                                                     |
| Average Price                                  |                                                                                               | \$892,493                                                       |
| Average DOM (PND, CLSD)                        |                                                                                               | 26                                                              |

| Status                                         | Data                                                                                          | Total                                                           |
|------------------------------------------------|-----------------------------------------------------------------------------------------------|-----------------------------------------------------------------|
| Listings Added                                 | Number of Listings<br>Low Price<br>High Price<br>Average Price<br>Median Price                | 347<br>\$188,888<br>\$7,895,000<br>\$933,783<br>\$852,830       |
| Listings that went Pending                     | Number of Listings<br>Low Price<br>High Price<br>Average Price<br>Median Price<br>Average DOM | 242<br>\$188,888<br>\$2,800,000<br>\$887,992<br>\$855,457<br>31 |
| Listings that Closed                           | Number of Listings<br>Low Price<br>High Price<br>Average Price<br>Median Price<br>Average DOM | 222<br>\$199,000<br>\$3,200,000<br>\$980,509<br>\$951,633<br>32 |
| Listings that Expired                          | Number of Listings<br>Low Price<br>High Price<br>Average Price<br>Median Price<br>Average DOM | 19<br>\$355,000<br>\$1,785,000<br>\$951,558<br>\$941,654<br>76  |
| Average Active Listing Count                   |                                                                                               | 495                                                             |
| Total Number of Listings (ADD, PND, CLSD, EXP) |                                                                                               | 830                                                             |
| Lowest Price                                   |                                                                                               | \$188,888                                                       |
| Highest Price                                  |                                                                                               | \$7,895,000                                                     |
| Average Price                                  |                                                                                               | \$938,460                                                       |
| Average DOM (PND, CLSD)                        |                                                                                               | 31                                                              |