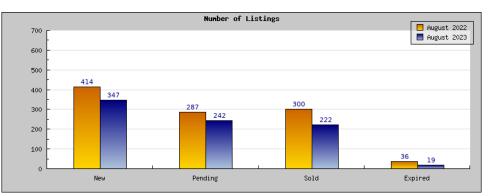

## . Oakland

| Status                                         | Data                                                                                          | Total                                                           |
|------------------------------------------------|-----------------------------------------------------------------------------------------------|-----------------------------------------------------------------|
| Listings Added                                 | Number of Listings<br>Low Price<br>High Price<br>Average Price<br>Median Price                | 414<br>\$3,000<br>\$4,295,000<br>\$1,007,187<br>\$953,089       |
| Listings that went Pending                     | Number of Listings<br>Low Price<br>High Price<br>Average Price<br>Median Price<br>Average DOM | 287<br>\$300,000<br>\$3,495,000<br>\$867,182<br>\$835,068<br>28 |
| Listings that Closed                           | Number of Listings<br>Low Price<br>High Price<br>Average Price<br>Median Price<br>Average DOM | 300<br>\$299,000<br>\$4,000,000<br>\$980,743<br>\$884,030<br>24 |
| Listings that Expired                          | Number of Listings<br>Low Price<br>High Price<br>Average Price<br>Median Price<br>Average DOM | 36<br>\$375,000<br>\$1,795,000<br>\$714,863<br>\$686,445<br>122 |
| Average Active Listing Count                   |                                                                                               | 582                                                             |
| Total Number of Listings (ADD, PND, CLSD, EXP) |                                                                                               | 1,037                                                           |
| Lowest Price                                   |                                                                                               | \$3,000                                                         |
| Highest Price                                  |                                                                                               | \$4,295,000                                                     |
| Average Price                                  |                                                                                               | \$892,493                                                       |
| Average DOM (PND, CLSD)                        |                                                                                               | 26                                                              |

| Status                                         | Data                                                                                          | Total                                                           |
|------------------------------------------------|-----------------------------------------------------------------------------------------------|-----------------------------------------------------------------|
| Listings Added                                 | Number of Listings<br>Low Price<br>High Price<br>Average Price<br>Median Price                | 347<br>\$188,888<br>\$7,895,000<br>\$933,783<br>\$852,830       |
| Listings that went Pending                     | Number of Listings<br>Low Price<br>High Price<br>Average Price<br>Median Price<br>Average DOM | 242<br>\$188,888<br>\$2,800,000<br>\$887,992<br>\$855,457<br>31 |
| Listings that Closed                           | Number of Listings<br>Low Price<br>High Price<br>Average Price<br>Median Price<br>Average DOM | 222<br>\$199,000<br>\$3,200,000<br>\$980,509<br>\$951,633<br>32 |
| Listings that Expired                          | Number of Listings<br>Low Price<br>High Price<br>Average Price<br>Median Price<br>Average DOM | 19<br>\$355,000<br>\$1,785,000<br>\$951,558<br>\$941,654<br>76  |
| Average Active Listing Count                   |                                                                                               | 495                                                             |
| Total Number of Listings (ADD, PND, CLSD, EXP) |                                                                                               | 830                                                             |
| Lowest Price                                   |                                                                                               | \$188,888                                                       |
| Highest Price                                  |                                                                                               | \$7,895,000                                                     |
| Average Price                                  |                                                                                               | \$938,460                                                       |
| Average DOM (PND, CLSD)                        |                                                                                               | 31                                                              |