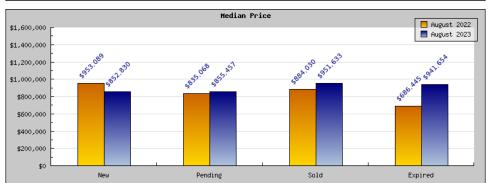

## . Oakland

| Status                                         | Data                                                                                          | Total                                                           |
|------------------------------------------------|-----------------------------------------------------------------------------------------------|-----------------------------------------------------------------|
| Listings Added                                 | Number of Listings<br>Low Price<br>High Price<br>Average Price<br>Median Price                | 414<br>\$3,000<br>\$4,295,000<br>\$1,007,187<br>\$953,089       |
| Listings that went Pending                     | Number of Listings<br>Low Price<br>High Price<br>Average Price<br>Median Price<br>Average DOM | 287<br>\$300,000<br>\$3,495,000<br>\$867,182<br>\$835,068<br>28 |
| Listings that Closed                           | Number of Listings<br>Low Price<br>High Price<br>Average Price<br>Median Price<br>Average DOM | 300<br>\$299,000<br>\$4,000,000<br>\$980,743<br>\$884,030<br>24 |
| Listings that Expired                          | Number of Listings<br>Low Price<br>High Price<br>Average Price<br>Median Price<br>Average DOM | 36<br>\$375,000<br>\$1,795,000<br>\$714,863<br>\$686,445<br>122 |
| Average Active Listing Count                   |                                                                                               | 582                                                             |
| Total Number of Listings (ADD, PND, CLSD, EXP) |                                                                                               | 1,037                                                           |
| Lowest Price                                   |                                                                                               | \$3,000                                                         |
| Highest Price                                  |                                                                                               | \$4,295,000                                                     |
| Average Price                                  |                                                                                               | \$892,493                                                       |
| Average DOM (PND, CLSD)                        |                                                                                               | 26                                                              |

| Status                                         | Data                                                                                          | Total                                                           |
|------------------------------------------------|-----------------------------------------------------------------------------------------------|-----------------------------------------------------------------|
| Listings Added                                 | Number of Listings<br>Low Price<br>High Price<br>Average Price<br>Median Price                | 347<br>\$188,888<br>\$7,895,000<br>\$933,783<br>\$852,830       |
| Listings that went Pending                     | Number of Listings<br>Low Price<br>High Price<br>Average Price<br>Median Price<br>Average DOM | 242<br>\$188,888<br>\$2,800,000<br>\$887,992<br>\$855,457<br>31 |
| Listings that Closed                           | Number of Listings<br>Low Price<br>High Price<br>Average Price<br>Median Price<br>Average DOM | 222<br>\$199,000<br>\$3,200,000<br>\$980,509<br>\$951,633<br>32 |
| Listings that Expired                          | Number of Listings<br>Low Price<br>High Price<br>Average Price<br>Median Price<br>Average DOM | 19<br>\$355,000<br>\$1,785,000<br>\$951,558<br>\$941,654<br>76  |
| Average Active Listing Count                   |                                                                                               | 495                                                             |
| Total Number of Listings (ADD, PND, CLSD, EXP) |                                                                                               | 830                                                             |
| Lowest Price                                   |                                                                                               | \$188,888                                                       |
| Highest Price                                  |                                                                                               | \$7,895,000                                                     |
| Average Price                                  |                                                                                               | \$938,460                                                       |
| Average DOM (PND, CLSD)                        |                                                                                               | 31                                                              |