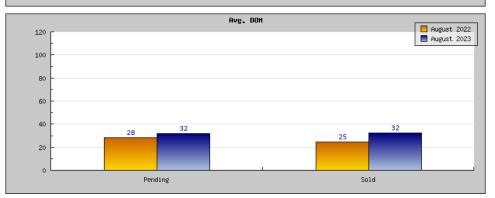

## . Oakland

| Status                                         | Data                                                                                          | Total                                                           |
|------------------------------------------------|-----------------------------------------------------------------------------------------------|-----------------------------------------------------------------|
| Listings Added                                 | Number of Listings<br>Low Price<br>High Price<br>Average Price<br>Median Price                | 414<br>\$3,000<br>\$4,295,000<br>\$1,007,187<br>\$953,089       |
| Listings that went Pending                     | Number of Listings<br>Low Price<br>High Price<br>Average Price<br>Median Price<br>Average DOM | 287<br>\$300,000<br>\$3,495,000<br>\$867,182<br>\$835,068<br>28 |
| Listings that Closed                           | Number of Listings<br>Low Price<br>High Price<br>Average Price<br>Median Price<br>Average DOM | 300<br>\$299,000<br>\$4,000,000<br>\$980,743<br>\$884,030<br>24 |
| Listings that Expired                          | Number of Listings<br>Low Price<br>High Price<br>Average Price<br>Median Price<br>Average DOM | 36<br>\$375,000<br>\$1,795,000<br>\$714,863<br>\$686,445<br>122 |
| Average Active Listing Count                   |                                                                                               | 582                                                             |
| Total Number of Listings (ADD, PND, CLSD, EXP) |                                                                                               | 1,037                                                           |
| Lowest Price                                   |                                                                                               | \$3,000                                                         |
| Highest Price                                  |                                                                                               | \$4,295,000                                                     |
| Average Price                                  |                                                                                               | \$892,493                                                       |
| Average DOM (PND, CLSD)                        |                                                                                               | 26                                                              |

| Status                                         | Data                                                                                          | Total                                                           |
|------------------------------------------------|-----------------------------------------------------------------------------------------------|-----------------------------------------------------------------|
| Listings Added                                 | Number of Listings<br>Low Price<br>High Price<br>Average Price<br>Median Price                | 347<br>\$188,888<br>\$7,895,000<br>\$933,783<br>\$852,830       |
| Listings that went Pending                     | Number of Listings<br>Low Price<br>High Price<br>Average Price<br>Median Price<br>Average DOM | 242<br>\$188,888<br>\$2,800,000<br>\$887,992<br>\$855,457<br>31 |
| Listings that Closed                           | Number of Listings<br>Low Price<br>High Price<br>Average Price<br>Median Price<br>Average DOM | 222<br>\$199,000<br>\$3,200,000<br>\$980,509<br>\$951,633<br>32 |
| Listings that Expired                          | Number of Listings<br>Low Price<br>High Price<br>Average Price<br>Median Price<br>Average DOM | 19<br>\$355,000<br>\$1,785,000<br>\$951,558<br>\$941,654<br>76  |
| Average Active Listing Count                   |                                                                                               | 495                                                             |
| Total Number of Listings (ADD, PND, CLSD, EXP) |                                                                                               | 830                                                             |
| Lowest Price                                   |                                                                                               | \$188,888                                                       |
| Highest Price                                  |                                                                                               | \$7,895,000                                                     |
| Average Price                                  |                                                                                               | \$938,460                                                       |
| Average DOM (PND, CLSD)                        |                                                                                               | 31                                                              |