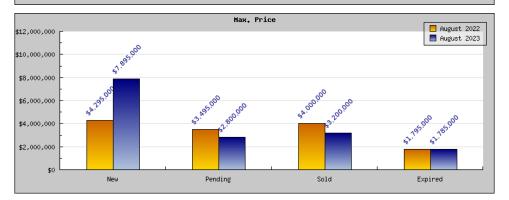

## . Oakland

| Status                                         | Data                                                                                          | Total                                                           |
|------------------------------------------------|-----------------------------------------------------------------------------------------------|-----------------------------------------------------------------|
| Listings Added                                 | Number of Listings<br>Low Price<br>High Price<br>Average Price<br>Median Price                | 414<br>\$3,000<br>\$4,295,000<br>\$1,007,187<br>\$953,089       |
| Listings that went Pending                     | Number of Listings<br>Low Price<br>High Price<br>Average Price<br>Median Price<br>Average DOM | 287<br>\$300,000<br>\$3,495,000<br>\$867,182<br>\$835,068<br>28 |
| Listings that Closed                           | Number of Listings<br>Low Price<br>High Price<br>Average Price<br>Median Price<br>Average DOM | 300<br>\$299,000<br>\$4,000,000<br>\$980,743<br>\$884,030<br>24 |
| Listings that Expired                          | Number of Listings<br>Low Price<br>High Price<br>Average Price<br>Median Price<br>Average DOM | 36<br>\$375,000<br>\$1,795,000<br>\$714,863<br>\$686,445<br>122 |
| Average Active Listing Count                   |                                                                                               | 582                                                             |
| Total Number of Listings (ADD, PND, CLSD, EXP) |                                                                                               | 1,037                                                           |
| Lowest Price                                   |                                                                                               | \$3,000                                                         |
| Highest Price                                  |                                                                                               | \$4,295,000                                                     |
| Average Price                                  |                                                                                               | \$892,493                                                       |
| Average DOM (PND, CLSD)                        |                                                                                               | 26                                                              |

| Status                                         | Data                                                                                          | Total                                                           |
|------------------------------------------------|-----------------------------------------------------------------------------------------------|-----------------------------------------------------------------|
| Listings Added                                 | Number of Listings<br>Low Price<br>High Price<br>Average Price<br>Median Price                | 347<br>\$188,888<br>\$7,895,000<br>\$933,783<br>\$852,830       |
| Listings that went Pending                     | Number of Listings<br>Low Price<br>High Price<br>Average Price<br>Median Price<br>Average DOM | 242<br>\$188,888<br>\$2,800,000<br>\$887,992<br>\$855,457<br>31 |
| Listings that Closed                           | Number of Listings<br>Low Price<br>High Price<br>Average Price<br>Median Price<br>Average DOM | 222<br>\$199,000<br>\$3,200,000<br>\$980,509<br>\$951,633<br>32 |
| Listings that Expired                          | Number of Listings<br>Low Price<br>High Price<br>Average Price<br>Median Price<br>Average DOM | 19<br>\$355,000<br>\$1,785,000<br>\$951,558<br>\$941,654<br>76  |
| Average Active Listing Count                   |                                                                                               | 495                                                             |
| Total Number of Listings (ADD, PND, CLSD, EXP) |                                                                                               | 830                                                             |
| Lowest Price                                   |                                                                                               | \$188,888                                                       |
| Highest Price                                  |                                                                                               | \$7,895,000                                                     |
| Average Price                                  |                                                                                               | \$938,460                                                       |
| Average DOM (PND, CLSD)                        |                                                                                               | 31                                                              |