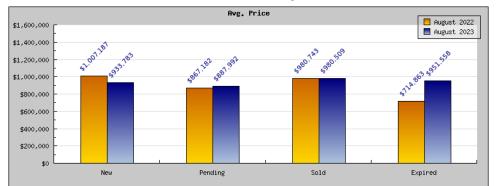

## . Oakland

| Status                                         | Data                                                                                          | Total                                                           |
|------------------------------------------------|-----------------------------------------------------------------------------------------------|-----------------------------------------------------------------|
| Listings Added                                 | Number of Listings<br>Low Price<br>High Price<br>Average Price<br>Median Price                | 414<br>\$3,000<br>\$4,295,000<br>\$1,007,187<br>\$953,089       |
| Listings that went Pending                     | Number of Listings<br>Low Price<br>High Price<br>Average Price<br>Median Price<br>Average DOM | 287<br>\$300,000<br>\$3,495,000<br>\$867,182<br>\$835,068<br>28 |
| Listings that Closed                           | Number of Listings<br>Low Price<br>High Price<br>Average Price<br>Median Price<br>Average DOM | 300<br>\$299,000<br>\$4,000,000<br>\$980,743<br>\$884,030<br>24 |
| Listings that Expired                          | Number of Listings<br>Low Price<br>High Price<br>Average Price<br>Median Price<br>Average DOM | 36<br>\$375,000<br>\$1,795,000<br>\$714,863<br>\$686,445<br>122 |
| Average Active Listing Count                   |                                                                                               | 582                                                             |
| Total Number of Listings (ADD, PND, CLSD, EXP) |                                                                                               | 1,037                                                           |
| Lowest Price                                   |                                                                                               | \$3,000                                                         |
| Highest Price                                  |                                                                                               | \$4,295,000                                                     |
| Average Price                                  |                                                                                               | \$892,493                                                       |
| Average DOM (PND, CLSD)                        |                                                                                               | 26                                                              |

| Status                                         | Data                                                                                          | Total                                                           |
|------------------------------------------------|-----------------------------------------------------------------------------------------------|-----------------------------------------------------------------|
| Listings Added                                 | Number of Listings<br>Low Price<br>High Price<br>Average Price<br>Median Price                | 347<br>\$188,888<br>\$7,895,000<br>\$933,783<br>\$852,830       |
| Listings that went Pending                     | Number of Listings<br>Low Price<br>High Price<br>Average Price<br>Median Price<br>Average DOM | 242<br>\$188,888<br>\$2,800,000<br>\$887,992<br>\$855,457<br>31 |
| Listings that Closed                           | Number of Listings<br>Low Price<br>High Price<br>Average Price<br>Median Price<br>Average DOM | 222<br>\$199,000<br>\$3,200,000<br>\$980,509<br>\$951,633<br>32 |
| Listings that Expired                          | Number of Listings<br>Low Price<br>High Price<br>Average Price<br>Median Price<br>Average DOM | 19<br>\$355,000<br>\$1,785,000<br>\$951,558<br>\$941,654<br>76  |
| Average Active Listing Count                   |                                                                                               | 495                                                             |
| Total Number of Listings (ADD, PND, CLSD, EXP) |                                                                                               | 830                                                             |
| Lowest Price                                   |                                                                                               | \$188,888                                                       |
| Highest Price                                  |                                                                                               | \$7,895,000                                                     |
| Average Price                                  |                                                                                               | \$938,460                                                       |
| Average DOM (PND, CLSD)                        |                                                                                               | 31                                                              |