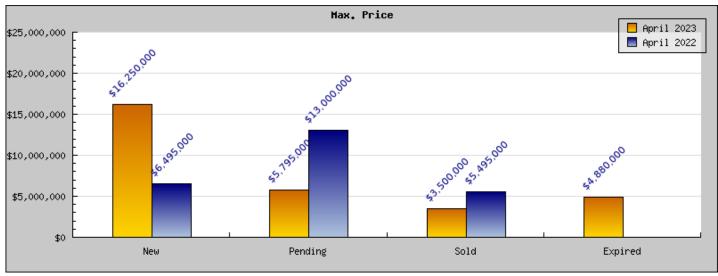

## April 2023

Areas: Piedmont

| Status                                         | Data                                                                                          | Total                                                                |
|------------------------------------------------|-----------------------------------------------------------------------------------------------|----------------------------------------------------------------------|
| Listings Added                                 | Number of Listings<br>Low Price<br>High Price<br>Average Price<br>Median Price                | 14<br>\$1,250,000<br>\$16,250,000<br>\$3,752,407<br>\$3,143,833      |
| Listings that went Pending                     | Number of Listings<br>Low Price<br>High Price<br>Average Price<br>Median Price<br>Average DOM | 8<br>\$1,999,950<br>\$5,795,000<br>\$3,010,329<br>\$3,023,250<br>17  |
| Listings that Closed                           | Number of Listings<br>Low Price<br>High Price<br>Average Price<br>Median Price<br>Average DOM | 3<br>\$1,899,000<br>\$3,500,000<br>\$2,597,250<br>\$2,597,250<br>13  |
| Listings that Expired                          | Number of Listings<br>Low Price<br>High Price<br>Average Price<br>Median Price<br>Average DOM | 1<br>\$4,880,000<br>\$4,880,000<br>\$4,880,000<br>\$4,880,000<br>155 |
| Average Active Listing Count                   |                                                                                               | 13                                                                   |
| Total Number of Listings (ADD, PND, CLSD, EXP) |                                                                                               | 26                                                                   |
| Lowest Price                                   |                                                                                               | \$1,250,000                                                          |
| Highest Price                                  |                                                                                               | \$16,250,000                                                         |
| Average Price                                  |                                                                                               | \$3,559,997                                                          |
| Average DOM (PND, CLSD)                        |                                                                                               | 15                                                                   |

## April 2022

Areas: Piedmont

| Status                                         | Data                                                                                          | Total                                                                 |
|------------------------------------------------|-----------------------------------------------------------------------------------------------|-----------------------------------------------------------------------|
| Listings Added                                 | Number of Listings<br>Low Price<br>High Price<br>Average Price<br>Median Price                | 18<br>\$1,278,000<br>\$6,495,000<br>\$2,666,569<br>\$2,495,000        |
| Listings that went Pending                     | Number of Listings<br>Low Price<br>High Price<br>Average Price<br>Median Price<br>Average DOM | 12<br>\$1,278,000<br>\$13,000,000<br>\$3,412,343<br>\$2,647,000<br>12 |
| Listings that Closed                           | Number of Listings<br>Low Price<br>High Price<br>Average Price<br>Median Price<br>Average DOM | 9<br>\$1,295,000<br>\$5,495,000<br>\$2,965,571<br>\$3,082,000<br>13   |
| Listings that Expired                          | Number of Listings<br>Low Price<br>High Price<br>Average Price<br>Median Price<br>Average DOM | \$0<br>\$0<br>\$0<br>\$0<br>0                                         |
| Average Active Listing Count                   |                                                                                               | 9                                                                     |
| Total Number of Listings (ADD, PND, CLSD, EXP) |                                                                                               | 39                                                                    |
| Lowest Price                                   |                                                                                               | \$0                                                                   |
| Highest Price                                  |                                                                                               | \$13,000,000                                                          |
| Average Price                                  |                                                                                               | \$2,261,121                                                           |
| Average DOM (PND, CLSD)                        |                                                                                               | 12                                                                    |