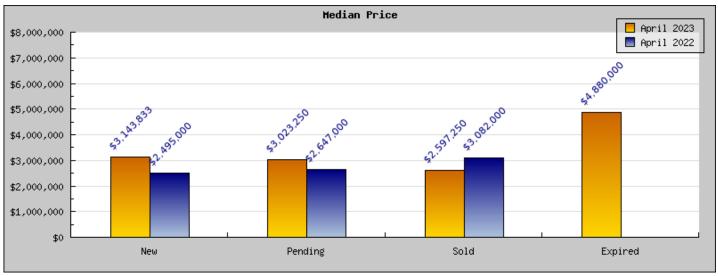

## April 2023

Areas: Piedmont

| Status                                         | Data                                                                                          | Total                                                                |
|------------------------------------------------|-----------------------------------------------------------------------------------------------|----------------------------------------------------------------------|
| Listings Added                                 | Number of Listings<br>Low Price<br>High Price<br>Average Price<br>Median Price                | 14<br>\$1,250,000<br>\$16,250,000<br>\$3,752,407<br>\$3,143,833      |
| Listings that went Pending                     | Number of Listings<br>Low Price<br>High Price<br>Average Price<br>Median Price<br>Average DOM | 8<br>\$1,999,950<br>\$5,795,000<br>\$3,010,329<br>\$3,023,250<br>17  |
| Listings that Closed                           | Number of Listings<br>Low Price<br>High Price<br>Average Price<br>Median Price<br>Average DOM | 3<br>\$1,899,000<br>\$3,500,000<br>\$2,597,250<br>\$2,597,250<br>13  |
| Listings that Expired                          | Number of Listings<br>Low Price<br>High Price<br>Average Price<br>Median Price<br>Average DOM | 1<br>\$4,880,000<br>\$4,880,000<br>\$4,880,000<br>\$4,880,000<br>155 |
| Average Active Listing Count                   |                                                                                               | 13                                                                   |
| Total Number of Listings (ADD, PND, CLSD, EXP) |                                                                                               | 26                                                                   |
| Lowest Price                                   |                                                                                               | \$1,250,000                                                          |
| Highest Price                                  |                                                                                               | \$16,250,000                                                         |
| Average Price                                  |                                                                                               | \$3,559,997                                                          |
| Average DOM (PND, CLSD)                        |                                                                                               | 15                                                                   |

## April 2022

Areas: Piedmont

| Status                                         | Data                                                                                          | Total                                                                 |
|------------------------------------------------|-----------------------------------------------------------------------------------------------|-----------------------------------------------------------------------|
| Listings Added                                 | Number of Listings<br>Low Price<br>High Price<br>Average Price<br>Median Price                | 18<br>\$1,278,000<br>\$6,495,000<br>\$2,666,569<br>\$2,495,000        |
| Listings that went Pending                     | Number of Listings<br>Low Price<br>High Price<br>Average Price<br>Median Price<br>Average DOM | 12<br>\$1,278,000<br>\$13,000,000<br>\$3,412,343<br>\$2,647,000<br>12 |
| Listings that Closed                           | Number of Listings<br>Low Price<br>High Price<br>Average Price<br>Median Price<br>Average DOM | 9<br>\$1,295,000<br>\$5,495,000<br>\$2,965,571<br>\$3,082,000<br>13   |
| Listings that Expired                          | Number of Listings<br>Low Price<br>High Price<br>Average Price<br>Median Price<br>Average DOM | \$0<br>\$0<br>\$0<br>\$0<br>0                                         |
| Average Active Listing Count                   |                                                                                               | 9                                                                     |
| Total Number of Listings (ADD, PND, CLSD, EXP) |                                                                                               | 39                                                                    |
| Lowest Price                                   |                                                                                               | \$0                                                                   |
| Highest Price                                  |                                                                                               | \$13,000,000                                                          |
| Average Price                                  |                                                                                               | \$2,261,121                                                           |
| Average DOM (PND, CLSD)                        |                                                                                               | 12                                                                    |