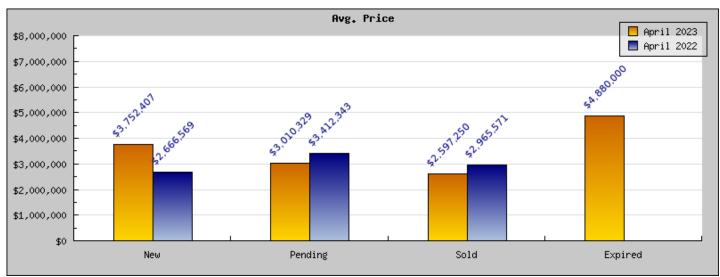

## April 2023

Areas: Piedmont

| Status                                         | Data                                                                                          | Total                                                                |
|------------------------------------------------|-----------------------------------------------------------------------------------------------|----------------------------------------------------------------------|
| Listings Added                                 | Number of Listings<br>Low Price<br>High Price<br>Average Price<br>Median Price                | 14<br>\$1,250,000<br>\$16,250,000<br>\$3,752,407<br>\$3,143,833      |
| Listings that went Pending                     | Number of Listings<br>Low Price<br>High Price<br>Average Price<br>Median Price<br>Average DOM | 8<br>\$1,999,950<br>\$5,795,000<br>\$3,010,329<br>\$3,023,250<br>17  |
| Listings that Closed                           | Number of Listings<br>Low Price<br>High Price<br>Average Price<br>Median Price<br>Average DOM | 3<br>\$1,899,000<br>\$3,500,000<br>\$2,597,250<br>\$2,597,250<br>13  |
| Listings that Expired                          | Number of Listings<br>Low Price<br>High Price<br>Average Price<br>Median Price<br>Average DOM | 1<br>\$4,880,000<br>\$4,880,000<br>\$4,880,000<br>\$4,880,000<br>155 |
| Average Active Listing Count                   |                                                                                               | 13                                                                   |
| Total Number of Listings (ADD, PND, CLSD, EXP) |                                                                                               | 26                                                                   |
| Lowest Price                                   |                                                                                               | \$1,250,000                                                          |
| Highest Price                                  |                                                                                               | \$16,250,000                                                         |
| Average Price                                  |                                                                                               | \$3,559,997                                                          |
| Average DOM (PND, CLSD)                        |                                                                                               | 15                                                                   |

## April 2022

Areas: Piedmont

| Status                                         | Data                                                                                          | Total                                                                 |
|------------------------------------------------|-----------------------------------------------------------------------------------------------|-----------------------------------------------------------------------|
| Listings Added                                 | Number of Listings<br>Low Price<br>High Price<br>Average Price<br>Median Price                | 18<br>\$1,278,000<br>\$6,495,000<br>\$2,666,569<br>\$2,495,000        |
| Listings that went Pending                     | Number of Listings<br>Low Price<br>High Price<br>Average Price<br>Median Price<br>Average DOM | 12<br>\$1,278,000<br>\$13,000,000<br>\$3,412,343<br>\$2,647,000<br>12 |
| Listings that Closed                           | Number of Listings<br>Low Price<br>High Price<br>Average Price<br>Median Price<br>Average DOM | 9<br>\$1,295,000<br>\$5,495,000<br>\$2,965,571<br>\$3,082,000<br>13   |
| Listings that Expired                          | Number of Listings<br>Low Price<br>High Price<br>Average Price<br>Median Price<br>Average DOM | \$0<br>\$0<br>\$0<br>\$0<br>0                                         |
| Average Active Listing Count                   |                                                                                               | 9                                                                     |
| Total Number of Listings (ADD, PND, CLSD, EXP) |                                                                                               | 39                                                                    |
| Lowest Price                                   |                                                                                               | \$0                                                                   |
| Highest Price                                  |                                                                                               | \$13,000,000                                                          |
| Average Price                                  |                                                                                               | \$2,261,121                                                           |
| Average DOM (PND, CLSD)                        |                                                                                               | 12                                                                    |