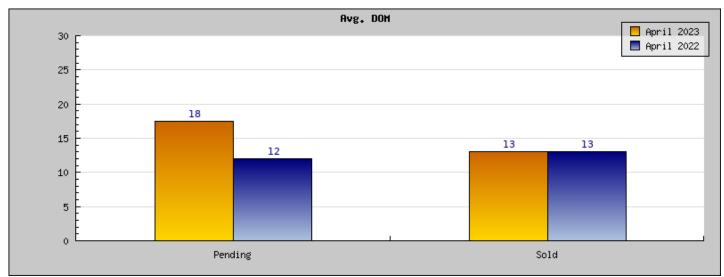

## April 2023

Areas: Piedmont

| Status                                         | Data                                                                                          | Total                                                                |
|------------------------------------------------|-----------------------------------------------------------------------------------------------|----------------------------------------------------------------------|
| Listings Added                                 | Number of Listings<br>Low Price<br>High Price<br>Average Price<br>Median Price                | 14<br>\$1,250,000<br>\$16,250,000<br>\$3,752,407<br>\$3,143,833      |
| Listings that went Pending                     | Number of Listings<br>Low Price<br>High Price<br>Average Price<br>Median Price<br>Average DOM | 8<br>\$1,999,950<br>\$5,795,000<br>\$3,010,329<br>\$3,023,250<br>17  |
| Listings that Closed                           | Number of Listings<br>Low Price<br>High Price<br>Average Price<br>Median Price<br>Average DOM | 3<br>\$1,899,000<br>\$3,500,000<br>\$2,597,250<br>\$2,597,250<br>13  |
| Listings that Expired                          | Number of Listings<br>Low Price<br>High Price<br>Average Price<br>Median Price<br>Average DOM | 1<br>\$4,880,000<br>\$4,880,000<br>\$4,880,000<br>\$4,880,000<br>155 |
| Average Active Listing Count                   |                                                                                               | 13                                                                   |
| Total Number of Listings (ADD, PND, CLSD, EXP) |                                                                                               | 26                                                                   |
| Lowest Price                                   |                                                                                               | \$1,250,000                                                          |
| Highest Price                                  |                                                                                               | \$16,250,000                                                         |
| Average Price                                  |                                                                                               | \$3,559,997                                                          |
| Average DOM (PND, CLSD)                        |                                                                                               | 15                                                                   |

## April 2022

Areas: Piedmont

| Status                                         | Data                                                                                          | Total                                                                 |
|------------------------------------------------|-----------------------------------------------------------------------------------------------|-----------------------------------------------------------------------|
| Listings Added                                 | Number of Listings<br>Low Price<br>High Price<br>Average Price<br>Median Price                | 18<br>\$1,278,000<br>\$6,495,000<br>\$2,666,569<br>\$2,495,000        |
| Listings that went Pending                     | Number of Listings<br>Low Price<br>High Price<br>Average Price<br>Median Price<br>Average DOM | 12<br>\$1,278,000<br>\$13,000,000<br>\$3,412,343<br>\$2,647,000<br>12 |
| Listings that Closed                           | Number of Listings<br>Low Price<br>High Price<br>Average Price<br>Median Price<br>Average DOM | 9<br>\$1,295,000<br>\$5,495,000<br>\$2,965,571<br>\$3,082,000<br>13   |
| Listings that Expired                          | Number of Listings<br>Low Price<br>High Price<br>Average Price<br>Median Price<br>Average DOM | \$0<br>\$0<br>\$0<br>\$0<br>0                                         |
| Average Active Listing Count                   |                                                                                               | 9                                                                     |
| Total Number of Listings (ADD, PND, CLSD, EXP) |                                                                                               | 39                                                                    |
| Lowest Price                                   |                                                                                               | \$0                                                                   |
| Highest Price                                  |                                                                                               | \$13,000,000                                                          |
| Average Price                                  |                                                                                               | \$2,261,121                                                           |
| Average DOM (PND, CLSD)                        |                                                                                               | 12                                                                    |