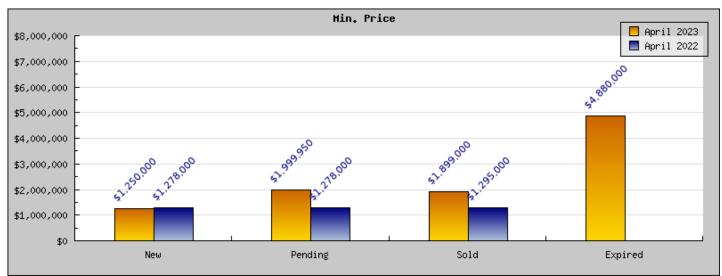

## April 2023

Areas: Piedmont

| Status                                         | Data                                                                                          | Total                                                                |
|------------------------------------------------|-----------------------------------------------------------------------------------------------|----------------------------------------------------------------------|
| Listings Added                                 | Number of Listings<br>Low Price<br>High Price<br>Average Price<br>Median Price                | 14<br>\$1,250,000<br>\$16,250,000<br>\$3,752,407<br>\$3,143,833      |
| Listings that went Pending                     | Number of Listings<br>Low Price<br>High Price<br>Average Price<br>Median Price<br>Average DOM | 8<br>\$1,999,950<br>\$5,795,000<br>\$3,010,329<br>\$3,023,250<br>17  |
| Listings that Closed                           | Number of Listings<br>Low Price<br>High Price<br>Average Price<br>Median Price<br>Average DOM | 3<br>\$1,899,000<br>\$3,500,000<br>\$2,597,250<br>\$2,597,250<br>13  |
| Listings that Expired                          | Number of Listings<br>Low Price<br>High Price<br>Average Price<br>Median Price<br>Average DOM | 1<br>\$4,880,000<br>\$4,880,000<br>\$4,880,000<br>\$4,880,000<br>155 |
| Average Active Listing Count                   |                                                                                               | 13                                                                   |
| Total Number of Listings (ADD, PND, CLSD, EXP) |                                                                                               | 26                                                                   |
| Lowest Price                                   |                                                                                               | \$1,250,000                                                          |
| Highest Price                                  |                                                                                               | \$16,250,000                                                         |
| Average Price                                  |                                                                                               | \$3,559,997                                                          |
| Average DOM (PND, CLSD)                        |                                                                                               | 15                                                                   |

## April 2022

Areas: Piedmont

| Status                                         | Data                                                                                          | Total                                                                 |
|------------------------------------------------|-----------------------------------------------------------------------------------------------|-----------------------------------------------------------------------|
| Listings Added                                 | Number of Listings<br>Low Price<br>High Price<br>Average Price<br>Median Price                | 18<br>\$1,278,000<br>\$6,495,000<br>\$2,666,569<br>\$2,495,000        |
| Listings that went Pending                     | Number of Listings<br>Low Price<br>High Price<br>Average Price<br>Median Price<br>Average DOM | 12<br>\$1,278,000<br>\$13,000,000<br>\$3,412,343<br>\$2,647,000<br>12 |
| Listings that Closed                           | Number of Listings<br>Low Price<br>High Price<br>Average Price<br>Median Price<br>Average DOM | 9<br>\$1,295,000<br>\$5,495,000<br>\$2,965,571<br>\$3,082,000<br>13   |
| Listings that Expired                          | Number of Listings<br>Low Price<br>High Price<br>Average Price<br>Median Price<br>Average DOM | \$0<br>\$0<br>\$0<br>\$0<br>0                                         |
| Average Active Listing Count                   |                                                                                               | 9                                                                     |
| Total Number of Listings (ADD, PND, CLSD, EXP) |                                                                                               | 39                                                                    |
| Lowest Price                                   |                                                                                               | \$0                                                                   |
| Highest Price                                  |                                                                                               | \$13,000,000                                                          |
| Average Price                                  |                                                                                               | \$2,261,121                                                           |
| Average DOM (PND, CLSD)                        |                                                                                               | 12                                                                    |