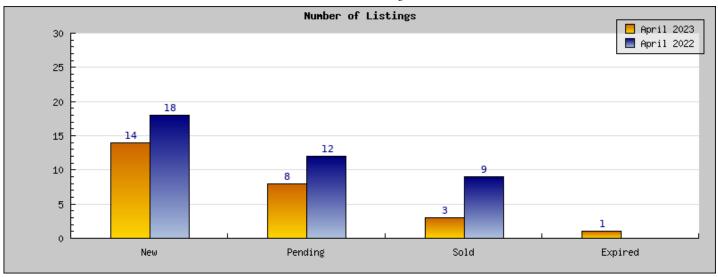

## April 2023

Areas: Piedmont

| Status                                         | Data                                                                                          | Total                                                                |
|------------------------------------------------|-----------------------------------------------------------------------------------------------|----------------------------------------------------------------------|
| Listings Added                                 | Number of Listings<br>Low Price<br>High Price<br>Average Price<br>Median Price                | 14<br>\$1,250,000<br>\$16,250,000<br>\$3,752,407<br>\$3,143,833      |
| Listings that went Pending                     | Number of Listings<br>Low Price<br>High Price<br>Average Price<br>Median Price<br>Average DOM | 8<br>\$1,999,950<br>\$5,795,000<br>\$3,010,329<br>\$3,023,250<br>17  |
| Listings that Closed                           | Number of Listings<br>Low Price<br>High Price<br>Average Price<br>Median Price<br>Average DOM | 3<br>\$1,899,000<br>\$3,500,000<br>\$2,597,250<br>\$2,597,250<br>13  |
| Listings that Expired                          | Number of Listings<br>Low Price<br>High Price<br>Average Price<br>Median Price<br>Average DOM | 1<br>\$4,880,000<br>\$4,880,000<br>\$4,880,000<br>\$4,880,000<br>155 |
| Average Active Listing Count                   |                                                                                               | 13                                                                   |
| Total Number of Listings (ADD, PND, CLSD, EXP) |                                                                                               | 26                                                                   |
| Lowest Price                                   |                                                                                               | \$1,250,000                                                          |
| Highest Price                                  |                                                                                               | \$16,250,000                                                         |
| Average Price                                  |                                                                                               | \$3,559,997                                                          |
| Average DOM (PND, CLSD)                        |                                                                                               | 15                                                                   |

## April 2022

Areas: Piedmont

| Status                                         | Data                                                                                          | Total                                                                 |
|------------------------------------------------|-----------------------------------------------------------------------------------------------|-----------------------------------------------------------------------|
| Listings Added                                 | Number of Listings<br>Low Price<br>High Price<br>Average Price<br>Median Price                | 18<br>\$1,278,000<br>\$6,495,000<br>\$2,666,569<br>\$2,495,000        |
| Listings that went Pending                     | Number of Listings<br>Low Price<br>High Price<br>Average Price<br>Median Price<br>Average DOM | 12<br>\$1,278,000<br>\$13,000,000<br>\$3,412,343<br>\$2,647,000<br>12 |
| Listings that Closed                           | Number of Listings<br>Low Price<br>High Price<br>Average Price<br>Median Price<br>Average DOM | 9<br>\$1,295,000<br>\$5,495,000<br>\$2,965,571<br>\$3,082,000<br>13   |
| Listings that Expired                          | Number of Listings<br>Low Price<br>High Price<br>Average Price<br>Median Price<br>Average DOM | \$0<br>\$0<br>\$0<br>\$0<br>0                                         |
| Average Active Listing Count                   |                                                                                               | 9                                                                     |
| Total Number of Listings (ADD, PND, CLSD, EXP) |                                                                                               | 39                                                                    |
| Lowest Price                                   |                                                                                               | \$0                                                                   |
| Highest Price                                  |                                                                                               | \$13,000,000                                                          |
| Average Price                                  |                                                                                               | \$2,261,121                                                           |
| Average DOM (PND, CLSD)                        |                                                                                               | 12                                                                    |