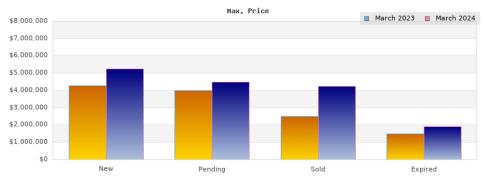

## March 2023

Cities: Oakland

| Status                                         | Data                                                                                          | Total                                                           |
|------------------------------------------------|-----------------------------------------------------------------------------------------------|-----------------------------------------------------------------|
| Listings Added                                 | Number of Listings<br>Low Price<br>High Price<br>Average Price<br>Median Price                | 308<br>\$250,000<br>\$4,295,000<br>\$941,159<br>\$799,000       |
| Listings that went Pending                     | Number of Listings<br>Low Price<br>High Price<br>Average Price<br>Median Price<br>Average DOM | 238<br>\$275,000<br>\$3,995,000<br>\$919,312<br>\$782,444<br>32 |
| Listings that Closed                           | Number of Listings<br>Low Price<br>High Price<br>Average Price<br>Median Price<br>Average DOM | 209<br>\$135,000<br>\$2,495,000<br>\$938,428<br>\$829,000<br>34 |
| Listings that Expired                          | Number of Listings<br>Low Price<br>High Price<br>Average Price<br>Median Price<br>Average DOM | 12<br>\$295,000<br>\$1,498,000<br>\$803,990<br>\$717,500<br>99  |
| Average Active Listing Count                   |                                                                                               | 362                                                             |
| Total Number of Listings (ADD, PND, CLSD, EXP) |                                                                                               | 767                                                             |
| Lowest Price                                   |                                                                                               | \$135,000                                                       |
| Highest Price                                  |                                                                                               | \$4,295,000                                                     |
| Average Price                                  |                                                                                               | \$900,722                                                       |
| Average DOM (PND, CLSD,                        | EXP)                                                                                          | 55                                                              |

## Cities: Oakland

| Status                                         | Data                                                                                          | Total                                                           |
|------------------------------------------------|-----------------------------------------------------------------------------------------------|-----------------------------------------------------------------|
| Listings Added                                 | Number of Listings<br>Low Price<br>High Price<br>Average Price<br>Median Price                | 349<br>\$199,000<br>\$5,250,000<br>\$909,009<br>\$795,000       |
| Listings that went Pending                     | Number of Listings<br>Low Price<br>High Price<br>Average Price<br>Median Price<br>Average DOM | 230<br>\$199,000<br>\$4,500,000<br>\$938,514<br>\$799,000<br>30 |
| Listings that Closed                           | Number of Listings<br>Low Price<br>High Price<br>Average Price<br>Median Price<br>Average DOM | 213<br>\$199,000<br>\$4,258,000<br>\$949,807<br>\$799,000<br>32 |
| Listings that Expired                          | Number of Listings<br>Low Price<br>High Price<br>Average Price<br>Median Price<br>Average DOM | 28<br>\$349,000<br>\$1,925,000<br>\$849,672<br>\$732,000<br>114 |
| Average Active Listing Count                   |                                                                                               | 455                                                             |
| Total Number of Listings (ADD, PND, CLSD, EXP) |                                                                                               | 820                                                             |
| Lowest Price                                   |                                                                                               | \$199,000                                                       |
| Highest Price                                  |                                                                                               | \$5,250,000                                                     |
| Average Price                                  |                                                                                               | \$911,751                                                       |
| Average DOM (PND, CLSD, EXP)                   |                                                                                               | 58                                                              |