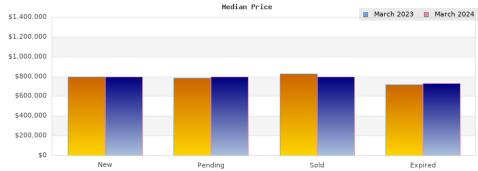

## March 2023

Cities: Oakland

| Status                                         | Data                                                                                          | Total                                                           |
|------------------------------------------------|-----------------------------------------------------------------------------------------------|-----------------------------------------------------------------|
| Listings Added                                 | Number of Listings<br>Low Price<br>High Price<br>Average Price<br>Median Price                | 308<br>\$250,000<br>\$4,295,000<br>\$941,159<br>\$799,000       |
| Listings that went Pending                     | Number of Listings<br>Low Price<br>High Price<br>Average Price<br>Median Price<br>Average DOM | 238<br>\$275,000<br>\$3,995,000<br>\$919,312<br>\$782,444<br>32 |
| Listings that Closed                           | Number of Listings<br>Low Price<br>High Price<br>Average Price<br>Median Price<br>Average DOM | 209<br>\$135,000<br>\$2,495,000<br>\$938,428<br>\$829,000<br>34 |
| Listings that Expired                          | Number of Listings<br>Low Price<br>High Price<br>Average Price<br>Median Price<br>Average DOM | 12<br>\$295,000<br>\$1,498,000<br>\$803,990<br>\$717,500<br>99  |
| Average Active Listing Count                   |                                                                                               | 362                                                             |
| Total Number of Listings (ADD, PND, CLSD, EXP) |                                                                                               | 767                                                             |
| Lowest Price                                   |                                                                                               | \$135,000                                                       |
| Highest Price                                  |                                                                                               | \$4,295,000                                                     |
| Average Price                                  |                                                                                               | \$900,722                                                       |
| Average DOM (PND, CLSD,                        | EXP)                                                                                          | 55                                                              |

## Cities: Oakland

| Status                                         | Data                                                                                          | Total                                                           |
|------------------------------------------------|-----------------------------------------------------------------------------------------------|-----------------------------------------------------------------|
| Listings Added                                 | Number of Listings<br>Low Price<br>High Price<br>Average Price<br>Median Price                | 349<br>\$199,000<br>\$5,250,000<br>\$909,009<br>\$795,000       |
| Listings that went Pending                     | Number of Listings<br>Low Price<br>High Price<br>Average Price<br>Median Price<br>Average DOM | 230<br>\$199,000<br>\$4,500,000<br>\$938,514<br>\$799,000<br>30 |
| Listings that Closed                           | Number of Listings<br>Low Price<br>High Price<br>Average Price<br>Median Price<br>Average DOM | 213<br>\$199,000<br>\$4,258,000<br>\$949,807<br>\$799,000<br>32 |
| Listings that Expired                          | Number of Listings<br>Low Price<br>High Price<br>Average Price<br>Median Price<br>Average DOM | 28<br>\$349,000<br>\$1,925,000<br>\$849,672<br>\$732,000<br>114 |
| Average Active Listing Count                   |                                                                                               | 455                                                             |
| Total Number of Listings (ADD, PND, CLSD, EXP) |                                                                                               | 820                                                             |
| Lowest Price                                   |                                                                                               | \$199,000                                                       |
| Highest Price                                  |                                                                                               | \$5,250,000                                                     |
| Average Price                                  |                                                                                               | \$911,751                                                       |
| Average DOM (PND, CLSD, EXP)                   |                                                                                               | 58                                                              |