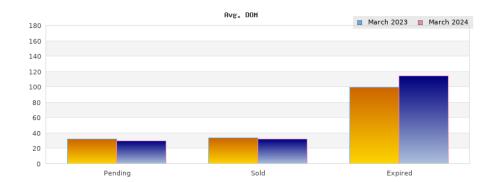

## March 2023

Cities: Oakland

| Status                                         | Data                                                                                          | Total                                                           |
|------------------------------------------------|-----------------------------------------------------------------------------------------------|-----------------------------------------------------------------|
| Listings Added                                 | Number of Listings<br>Low Price<br>High Price<br>Average Price<br>Median Price                | 308<br>\$250,000<br>\$4,295,000<br>\$941,159<br>\$799,000       |
| Listings that went Pending                     | Number of Listings<br>Low Price<br>High Price<br>Average Price<br>Median Price<br>Average DOM | 238<br>\$275,000<br>\$3,995,000<br>\$919,312<br>\$782,444<br>32 |
| Listings that Closed                           | Number of Listings<br>Low Price<br>High Price<br>Average Price<br>Median Price<br>Average DOM | 209<br>\$135,000<br>\$2,495,000<br>\$938,428<br>\$829,000<br>34 |
| Listings that Expired                          | Number of Listings<br>Low Price<br>High Price<br>Average Price<br>Median Price<br>Average DOM | 12<br>\$295,000<br>\$1,498,000<br>\$803,990<br>\$717,500<br>99  |
| Average Active Listing Count                   |                                                                                               | 362                                                             |
| Total Number of Listings (ADD, PND, CLSD, EXP) |                                                                                               | 767                                                             |
| Lowest Price                                   |                                                                                               | \$135,000                                                       |
| Highest Price                                  |                                                                                               | \$4,295,000                                                     |
| Average Price                                  |                                                                                               | \$900,722                                                       |
| Average DOM (PND, CLSD,                        | EXP)                                                                                          | 55                                                              |

## Cities: Oakland

| Status                                         | Data                                                                                          | Total                                                           |
|------------------------------------------------|-----------------------------------------------------------------------------------------------|-----------------------------------------------------------------|
| Listings Added                                 | Number of Listings<br>Low Price<br>High Price<br>Average Price<br>Median Price                | 349<br>\$199,000<br>\$5,250,000<br>\$909,009<br>\$795,000       |
| Listings that went Pending                     | Number of Listings<br>Low Price<br>High Price<br>Average Price<br>Median Price<br>Average DOM | 230<br>\$199,000<br>\$4,500,000<br>\$938,514<br>\$799,000<br>30 |
| Listings that Closed                           | Number of Listings<br>Low Price<br>High Price<br>Average Price<br>Median Price<br>Average DOM | 213<br>\$199,000<br>\$4,258,000<br>\$949,807<br>\$799,000<br>32 |
| Listings that Expired                          | Number of Listings<br>Low Price<br>High Price<br>Average Price<br>Median Price<br>Average DOM | 28<br>\$349,000<br>\$1,925,000<br>\$849,672<br>\$732,000<br>114 |
| Average Active Listing Count                   |                                                                                               | 455                                                             |
| Total Number of Listings (ADD, PND, CLSD, EXP) |                                                                                               | 820                                                             |
| Lowest Price                                   |                                                                                               | \$199,000                                                       |
| Highest Price                                  |                                                                                               | \$5,250,000                                                     |
| Average Price                                  |                                                                                               | \$911,751                                                       |
| Average DOM (PND, CLSD, EXP)                   |                                                                                               | 58                                                              |