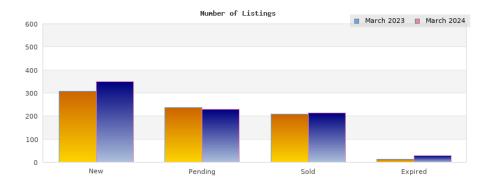

## March 2023

Cities: Oakland

| Status                                         | Data                                                                                          | Total                                                           |
|------------------------------------------------|-----------------------------------------------------------------------------------------------|-----------------------------------------------------------------|
| Listings Added                                 | Number of Listings<br>Low Price<br>High Price<br>Average Price<br>Median Price                | 308<br>\$250,000<br>\$4,295,000<br>\$941,159<br>\$799,000       |
| Listings that went Pending                     | Number of Listings<br>Low Price<br>High Price<br>Average Price<br>Median Price<br>Average DOM | 238<br>\$275,000<br>\$3,995,000<br>\$919,312<br>\$782,444<br>32 |
| Listings that Closed                           | Number of Listings<br>Low Price<br>High Price<br>Average Price<br>Median Price<br>Average DOM | 209<br>\$135,000<br>\$2,495,000<br>\$938,428<br>\$829,000<br>34 |
| Listings that Expired                          | Number of Listings<br>Low Price<br>High Price<br>Average Price<br>Median Price<br>Average DOM | 12<br>\$295,000<br>\$1,498,000<br>\$803,990<br>\$717,500<br>99  |
| Average Active Listing Count                   |                                                                                               | 362                                                             |
| Total Number of Listings (ADD, PND, CLSD, EXP) |                                                                                               | 767                                                             |
| Lowest Price                                   |                                                                                               | \$135,000                                                       |
| Highest Price                                  |                                                                                               | \$4,295,000                                                     |
| Average Price                                  |                                                                                               | \$900,722                                                       |
| Average DOM (PND, CLSD,                        | EXP)                                                                                          | 55                                                              |

## Cities: Oakland

| Status                                         | Data                                                                                          | Total                                                           |
|------------------------------------------------|-----------------------------------------------------------------------------------------------|-----------------------------------------------------------------|
| Listings Added                                 | Number of Listings<br>Low Price<br>High Price<br>Average Price<br>Median Price                | 349<br>\$199,000<br>\$5,250,000<br>\$909,009<br>\$795,000       |
| Listings that went Pending                     | Number of Listings<br>Low Price<br>High Price<br>Average Price<br>Median Price<br>Average DOM | 230<br>\$199,000<br>\$4,500,000<br>\$938,514<br>\$799,000<br>30 |
| Listings that Closed                           | Number of Listings<br>Low Price<br>High Price<br>Average Price<br>Median Price<br>Average DOM | 213<br>\$199,000<br>\$4,258,000<br>\$949,807<br>\$799,000<br>32 |
| Listings that Expired                          | Number of Listings<br>Low Price<br>High Price<br>Average Price<br>Median Price<br>Average DOM | 28<br>\$349,000<br>\$1,925,000<br>\$849,672<br>\$732,000<br>114 |
| Average Active Listing Count                   |                                                                                               | 455                                                             |
| Total Number of Listings (ADD, PND, CLSD, EXP) |                                                                                               | 820                                                             |
| Lowest Price                                   |                                                                                               | \$199,000                                                       |
| Highest Price                                  |                                                                                               | \$5,250,000                                                     |
| Average Price                                  |                                                                                               | \$911,751                                                       |
| Average DOM (PND, CLSD, EXP)                   |                                                                                               | 58                                                              |