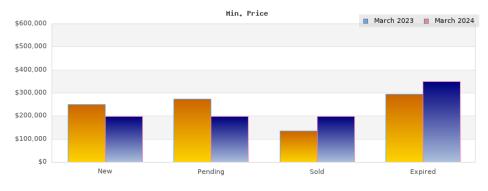

## March 2023

Cities: Oakland

| Status                                         | Data                                                                                          | Total                                                           |
|------------------------------------------------|-----------------------------------------------------------------------------------------------|-----------------------------------------------------------------|
| Listings Added                                 | Number of Listings<br>Low Price<br>High Price<br>Average Price<br>Median Price                | 308<br>\$250,000<br>\$4,295,000<br>\$941,159<br>\$799,000       |
| Listings that went Pending                     | Number of Listings<br>Low Price<br>High Price<br>Average Price<br>Median Price<br>Average DOM | 238<br>\$275,000<br>\$3,995,000<br>\$919,312<br>\$782,444<br>32 |
| Listings that Closed                           | Number of Listings<br>Low Price<br>High Price<br>Average Price<br>Median Price<br>Average DOM | 209<br>\$135,000<br>\$2,495,000<br>\$938,428<br>\$829,000<br>34 |
| Listings that Expired                          | Number of Listings<br>Low Price<br>High Price<br>Average Price<br>Median Price<br>Average DOM | 12<br>\$295,000<br>\$1,498,000<br>\$803,990<br>\$717,500<br>99  |
| Average Active Listing Count                   |                                                                                               | 362                                                             |
| Total Number of Listings (ADD, PND, CLSD, EXP) |                                                                                               | 767                                                             |
| Lowest Price                                   |                                                                                               | \$135,000                                                       |
| Highest Price                                  |                                                                                               | \$4,295,000                                                     |
| Average Price                                  |                                                                                               | \$900,722                                                       |
| Average DOM (PND, CLSD,                        | EXP)                                                                                          | 55                                                              |

## Cities: Oakland

| Status                                         | Data                                                                                          | Total                                                           |
|------------------------------------------------|-----------------------------------------------------------------------------------------------|-----------------------------------------------------------------|
| Listings Added                                 | Number of Listings<br>Low Price<br>High Price<br>Average Price<br>Median Price                | 349<br>\$199,000<br>\$5,250,000<br>\$909,009<br>\$795,000       |
| Listings that went Pending                     | Number of Listings<br>Low Price<br>High Price<br>Average Price<br>Median Price<br>Average DOM | 230<br>\$199,000<br>\$4,500,000<br>\$938,514<br>\$799,000<br>30 |
| Listings that Closed                           | Number of Listings<br>Low Price<br>High Price<br>Average Price<br>Median Price<br>Average DOM | 213<br>\$199,000<br>\$4,258,000<br>\$949,807<br>\$799,000<br>32 |
| Listings that Expired                          | Number of Listings<br>Low Price<br>High Price<br>Average Price<br>Median Price<br>Average DOM | 28<br>\$349,000<br>\$1,925,000<br>\$849,672<br>\$732,000<br>114 |
| Average Active Listing Count                   |                                                                                               | 455                                                             |
| Total Number of Listings (ADD, PND, CLSD, EXP) |                                                                                               | 820                                                             |
| Lowest Price                                   |                                                                                               | \$199,000                                                       |
| Highest Price                                  |                                                                                               | \$5,250,000                                                     |
| Average Price                                  |                                                                                               | \$911,751                                                       |
| Average DOM (PND, CLSD, EXP)                   |                                                                                               | 58                                                              |