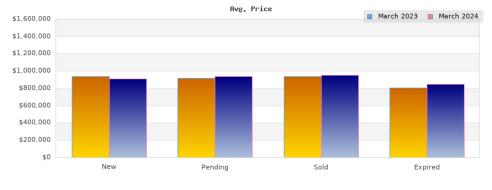

## March 2023

Cities: Oakland

| Status                                         | Data                                                                                          | Total                                                           |
|------------------------------------------------|-----------------------------------------------------------------------------------------------|-----------------------------------------------------------------|
| Listings Added                                 | Number of Listings<br>Low Price<br>High Price<br>Average Price<br>Median Price                | 308<br>\$250,000<br>\$4,295,000<br>\$941,159<br>\$799,000       |
| Listings that went Pending                     | Number of Listings<br>Low Price<br>High Price<br>Average Price<br>Median Price<br>Average DOM | 238<br>\$275,000<br>\$3,995,000<br>\$919,312<br>\$782,444<br>32 |
| Listings that Closed                           | Number of Listings<br>Low Price<br>High Price<br>Average Price<br>Median Price<br>Average DOM | 209<br>\$135,000<br>\$2,495,000<br>\$938,428<br>\$829,000<br>34 |
| Listings that Expired                          | Number of Listings<br>Low Price<br>High Price<br>Average Price<br>Median Price<br>Average DOM | 12<br>\$295,000<br>\$1,498,000<br>\$803,990<br>\$717,500<br>99  |
| Average Active Listing Count                   |                                                                                               | 362                                                             |
| Total Number of Listings (ADD, PND, CLSD, EXP) |                                                                                               | 767                                                             |
| Lowest Price                                   |                                                                                               | \$135,000                                                       |
| Highest Price                                  |                                                                                               | \$4,295,000                                                     |
| Average Price                                  |                                                                                               | \$900,722                                                       |
| Average DOM (PND, CLSD,                        | EXP)                                                                                          | 55                                                              |

## Cities: Oakland

| Status                                         | Data                                                                                          | Total                                                           |
|------------------------------------------------|-----------------------------------------------------------------------------------------------|-----------------------------------------------------------------|
| Listings Added                                 | Number of Listings<br>Low Price<br>High Price<br>Average Price<br>Median Price                | 349<br>\$199,000<br>\$5,250,000<br>\$909,009<br>\$795,000       |
| Listings that went Pending                     | Number of Listings<br>Low Price<br>High Price<br>Average Price<br>Median Price<br>Average DOM | 230<br>\$199,000<br>\$4,500,000<br>\$938,514<br>\$799,000<br>30 |
| Listings that Closed                           | Number of Listings<br>Low Price<br>High Price<br>Average Price<br>Median Price<br>Average DOM | 213<br>\$199,000<br>\$4,258,000<br>\$949,807<br>\$799,000<br>32 |
| Listings that Expired                          | Number of Listings<br>Low Price<br>High Price<br>Average Price<br>Median Price<br>Average DOM | 28<br>\$349,000<br>\$1,925,000<br>\$849,672<br>\$732,000<br>114 |
| Average Active Listing Count                   |                                                                                               | 455                                                             |
| Total Number of Listings (ADD, PND, CLSD, EXP) |                                                                                               | 820                                                             |
| Lowest Price                                   |                                                                                               | \$199,000                                                       |
| Highest Price                                  |                                                                                               | \$5,250,000                                                     |
| Average Price                                  |                                                                                               | \$911,751                                                       |
| Average DOM (PND, CLSD, EXP)                   |                                                                                               | 58                                                              |