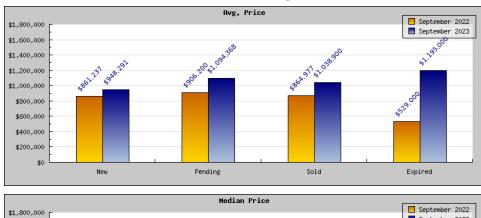

## Areas: Albany

| ,                                              |                                                                                               |                                                                |
|------------------------------------------------|-----------------------------------------------------------------------------------------------|----------------------------------------------------------------|
| Status                                         | Data                                                                                          | Total                                                          |
| Listings Added                                 | Number of Listings<br>Low Price<br>High Price<br>Average Price<br>Median Price                | 8<br>\$599,000<br>\$1,095,000<br>\$861,237<br>\$896,500        |
| Listings that went Pending                     | Number of Listings<br>Low Price<br>High Price<br>Average Price<br>Median Price<br>Average DOM | 10<br>\$379,000<br>\$1,450,000<br>\$906,200<br>\$947,000<br>30 |
| Listings that Closed                           | Number of Listings<br>Low Price<br>High Price<br>Average Price<br>Median Price<br>Average DOM | 9<br>\$361,798<br>\$1,450,000<br>\$864,977<br>\$949,000<br>37  |
| Listings that Expired                          | Number of Listings<br>Low Price<br>High Price<br>Average Price<br>Median Price<br>Average DOM | 1<br>\$529,000<br>\$529,000<br>\$529,000<br>\$529,000<br>91    |
| Average Active Listing Count                   |                                                                                               | 20                                                             |
| Total Number of Listings (ADD, PND, CLSD, EXP) |                                                                                               | 28                                                             |
| Lowest Price                                   |                                                                                               | \$361,798                                                      |
| Highest Price                                  |                                                                                               | \$1,450,000                                                    |
| Average Price                                  |                                                                                               | \$790,354                                                      |
| Average DOM (PND, CLSD)                        |                                                                                               | 33                                                             |

## Areas: Albany

| Status                                                                                                                                                                                                                                                                                                                                                                                                                                                                                                                                                                                                                                                                                                                                                                                                                                                                                                                                                                                                                                                                                                                                                                                                                                                                                                                                                                                                                                                                                                                                                                                                                                                                                                                                                                                                                                                                                                                                                                                                                                                                                                                                                                                                                                                                                                                                                      | Areas: Albany                                  |                                                          |                                                        |  |
|-------------------------------------------------------------------------------------------------------------------------------------------------------------------------------------------------------------------------------------------------------------------------------------------------------------------------------------------------------------------------------------------------------------------------------------------------------------------------------------------------------------------------------------------------------------------------------------------------------------------------------------------------------------------------------------------------------------------------------------------------------------------------------------------------------------------------------------------------------------------------------------------------------------------------------------------------------------------------------------------------------------------------------------------------------------------------------------------------------------------------------------------------------------------------------------------------------------------------------------------------------------------------------------------------------------------------------------------------------------------------------------------------------------------------------------------------------------------------------------------------------------------------------------------------------------------------------------------------------------------------------------------------------------------------------------------------------------------------------------------------------------------------------------------------------------------------------------------------------------------------------------------------------------------------------------------------------------------------------------------------------------------------------------------------------------------------------------------------------------------------------------------------------------------------------------------------------------------------------------------------------------------------------------------------------------------------------------------------------------|------------------------------------------------|----------------------------------------------------------|--------------------------------------------------------|--|
| Low Price   \$375,000   \$2,395,000   \$2,395,000   \$2,395,000   \$2,395,000   \$2,395,000   \$2,395,000   \$2,395,000   \$2,000   \$2,000   \$2,000   \$2,000   \$2,000   \$2,000   \$2,000   \$2,000   \$2,000   \$2,000   \$2,000   \$2,000   \$2,000   \$2,000   \$2,000   \$2,000   \$2,000   \$2,000   \$2,000   \$2,000   \$2,000   \$2,000   \$2,000   \$2,000   \$2,000   \$2,000   \$2,000   \$2,000   \$2,000   \$2,000   \$2,000   \$2,000   \$2,000   \$2,000   \$2,000   \$2,000   \$2,000   \$2,000   \$2,000   \$2,000   \$2,000   \$2,000   \$2,000   \$2,000   \$2,000   \$2,000   \$2,000   \$2,000   \$2,000   \$2,000   \$2,000   \$2,000   \$2,000   \$2,000   \$2,000   \$2,000   \$2,000   \$2,000   \$2,000   \$2,000   \$2,000   \$2,000   \$2,000   \$2,000   \$2,000   \$2,000   \$2,000   \$2,000   \$2,000   \$2,000   \$2,000   \$2,000   \$2,000   \$2,000   \$2,000   \$2,000   \$2,000   \$2,000   \$2,000   \$2,000   \$2,000   \$2,000   \$2,000   \$2,000   \$2,000   \$2,000   \$2,000   \$2,000   \$2,000   \$2,000   \$2,000   \$2,000   \$2,000   \$2,000   \$2,000   \$2,000   \$2,000   \$2,000   \$2,000   \$2,000   \$2,000   \$2,000   \$2,000   \$2,000   \$2,000   \$2,000   \$2,000   \$2,000   \$2,000   \$2,000   \$2,000   \$2,000   \$2,000   \$2,000   \$2,000   \$2,000   \$2,000   \$2,000   \$2,000   \$2,000   \$2,000   \$2,000   \$2,000   \$2,000   \$2,000   \$2,000   \$2,000   \$2,000   \$2,000   \$2,000   \$2,000   \$2,000   \$2,000   \$2,000   \$2,000   \$2,000   \$2,000   \$2,000   \$2,000   \$2,000   \$2,000   \$2,000   \$2,000   \$2,000   \$2,000   \$2,000   \$2,000   \$2,000   \$2,000   \$2,000   \$2,000   \$2,000   \$2,000   \$2,000   \$2,000   \$2,000   \$2,000   \$2,000   \$2,000   \$2,000   \$2,000   \$2,000   \$2,000   \$2,000   \$2,000   \$2,000   \$2,000   \$2,000   \$2,000   \$2,000   \$2,000   \$2,000   \$2,000   \$2,000   \$2,000   \$2,000   \$2,000   \$2,000   \$2,000   \$2,000   \$2,000   \$2,000   \$2,000   \$2,000   \$2,000   \$2,000   \$2,000   \$2,000   \$2,000   \$2,000   \$2,000   \$2,000   \$2,000   \$2,000   \$2,000   \$2,000   \$2,000   \$2,000   \$2,000   \$2,000   \$2,000   \$2,000   \$2,000   \$2,000   \$2,000   \$2,000   \$2,000   \$2,000   \$2,000   \$2,000   \$2,000   \$2,000   \$2,000   \$2,000   \$2,0 | Status                                         | Data                                                     | Total                                                  |  |
| Low Price   \$529,000   High Price   \$2,395,000   \$2,395,000   \$2,395,000   \$2,395,000   \$2,395,000   \$2,395,000   \$2,395,000   \$2,395,000   \$2,395,000   \$2,395,000   \$2,395,000   \$1,094,368   \$1,094,368   \$1,094,900   \$1,495,000   \$1,495,000   \$1,495,000   \$1,495,000   \$1,495,000   \$1,495,000   \$1,495,000   \$1,495,000   \$1,495,000   \$1,495,000   \$1,495,000   \$1,495,000   \$1,495,000   \$1,495,000   \$1,495,000   \$1,495,000   \$1,495,000   \$1,495,000   \$1,495,000   \$1,495,000   \$1,495,000   \$1,495,000   \$1,495,000   \$1,495,000   \$1,495,000   \$1,495,000   \$1,495,000   \$1,495,000   \$1,495,000   \$1,495,000   \$1,495,000   \$1,495,000   \$1,495,000   \$1,495,000   \$1,495,000   \$1,495,000   \$1,495,000   \$1,495,000   \$1,495,000   \$1,495,000   \$1,495,000   \$1,495,000   \$1,495,000   \$1,495,000   \$1,495,000   \$1,495,000   \$1,495,000   \$1,495,000   \$1,495,000   \$1,495,000   \$1,495,000   \$1,495,000   \$1,495,000   \$1,495,000   \$1,495,000   \$1,495,000   \$1,495,000   \$1,495,000   \$1,495,000   \$1,495,000   \$1,495,000   \$1,495,000   \$1,495,000   \$1,495,000   \$1,495,000   \$1,495,000   \$1,495,000   \$1,495,000   \$1,495,000   \$1,495,000   \$1,495,000   \$1,495,000   \$1,495,000   \$1,495,000   \$1,495,000   \$1,495,000   \$1,495,000   \$1,495,000   \$1,495,000   \$1,495,000   \$1,495,000   \$1,495,000   \$1,495,000   \$1,495,000   \$1,495,000   \$1,495,000   \$1,495,000   \$1,495,000   \$1,495,000   \$1,495,000   \$1,495,000   \$1,495,000   \$1,495,000   \$1,495,000   \$1,495,000   \$1,495,000   \$1,495,000   \$1,495,000   \$1,495,000   \$1,495,000   \$1,495,000   \$1,495,000   \$1,495,000   \$1,495,000   \$1,495,000   \$1,495,000   \$1,495,000   \$1,495,000   \$1,495,000   \$1,495,000   \$1,495,000   \$1,495,000   \$1,495,000   \$1,495,000   \$1,495,000   \$1,495,000   \$1,495,000   \$1,495,000   \$1,495,000   \$1,495,000   \$1,495,000   \$1,495,000   \$1,495,000   \$1,495,000   \$1,495,000   \$1,495,000   \$1,495,000   \$1,495,000   \$1,495,000   \$1,495,000   \$1,495,000   \$1,495,000   \$1,495,000   \$1,495,000   \$1,495,000   \$1,495,000   \$1,495,000   \$1,495,000   \$1,495,000   \$1,495,000   \$1,495                                                                    | Listings Added                                 | Low Price<br>High Price<br>Average Price                 | \$375,000<br>\$2,395,000<br>\$948,291                  |  |
| Low Price   \$529,000   \$1,495,000   \$1,495,000   \$1,495,000   \$1,038,900   \$1,049,500   \$1,049,500   \$1,049,500   \$1,049,500   \$1,049,500   \$1,049,500   \$1,049,500   \$1,049,500   \$1,049,500   \$1,195,000   \$1,195,000   \$1,195,000   \$1,195,000   \$1,195,000   \$1,195,000   \$1,195,000   \$1,195,000   \$1,195,000   \$1,195,000   \$1,195,000   \$1,195,000   \$1,195,000   \$1,195,000   \$1,195,000   \$1,195,000   \$1,195,000   \$1,195,000   \$1,195,000   \$1,195,000   \$1,195,000   \$1,195,000   \$1,195,000   \$1,195,000   \$1,195,000   \$1,195,000   \$1,195,000   \$1,195,000   \$1,195,000   \$1,195,000   \$1,195,000   \$1,195,000   \$1,195,000   \$1,195,000   \$1,195,000   \$1,195,000   \$1,195,000   \$1,195,000   \$1,195,000   \$1,195,000   \$1,195,000   \$1,195,000   \$1,195,000   \$1,195,000   \$1,195,000   \$1,195,000   \$1,195,000   \$1,195,000   \$1,195,000   \$1,195,000   \$1,195,000   \$1,195,000   \$1,195,000   \$1,195,000   \$1,195,000   \$1,195,000   \$1,195,000   \$1,195,000   \$1,195,000   \$1,195,000   \$1,195,000   \$1,195,000   \$1,195,000   \$1,195,000   \$1,195,000   \$1,195,000   \$1,195,000   \$1,195,000   \$1,195,000   \$1,195,000   \$1,195,000   \$1,195,000   \$1,195,000   \$1,195,000   \$1,195,000   \$1,195,000   \$1,195,000   \$1,195,000   \$1,195,000   \$1,195,000   \$1,195,000   \$1,195,000   \$1,195,000   \$1,195,000   \$1,195,000   \$1,195,000   \$1,195,000   \$1,195,000   \$1,195,000   \$1,195,000   \$1,195,000   \$1,195,000   \$1,195,000   \$1,195,000   \$1,195,000   \$1,195,000   \$1,195,000   \$1,195,000   \$1,195,000   \$1,195,000   \$1,195,000   \$1,195,000   \$1,195,000   \$1,195,000   \$1,195,000   \$1,195,000   \$1,195,000   \$1,195,000   \$1,195,000   \$1,195,000   \$1,195,000   \$1,195,000   \$1,195,000   \$1,195,000   \$1,195,000   \$1,195,000   \$1,195,000   \$1,195,000   \$1,195,000   \$1,195,000   \$1,195,000   \$1,195,000   \$1,195,000   \$1,195,000   \$1,195,000   \$1,195,000   \$1,195,000   \$1,195,000   \$1,195,000   \$1,195,000   \$1,195,000   \$1,195,000   \$1,195,000   \$1,195,000   \$1,195,000   \$1,195,000   \$1,195,000   \$1,195,000   \$1,195,000   \$1,195,000   \$1,195,000   \$1,195,000   \$1,195                                                                   | Listings that went Pending                     | Low Price<br>High Price<br>Average Price<br>Median Price | \$529,000<br>\$2,395,000<br>\$1,094,368<br>\$1,089,000 |  |
| Low Price                                                                                                                                                                                                                                                                                                                                                                                                                                                                                                                                                                                                                                                                                                                                                                                                                                                                                                                                                                                                                                                                                                                                                                                                                                                                                                                                                                                                                                                                                                                                                                                                                                                                                                                                                                                                                                                                                                                                                                                                                                                                                                                                                                                                                                                                                                                                                   | Listings that Closed                           | Low Price<br>High Price<br>Average Price<br>Median Price | \$529,000<br>\$1,495,000<br>\$1,038,900<br>\$1,049,500 |  |
| Total Number of Listings (ADD, PND, CLSD, EXP) 55   Lowest Price \$375,000   Highest Price \$2,395,000   Average Price \$1,069,140                                                                                                                                                                                                                                                                                                                                                                                                                                                                                                                                                                                                                                                                                                                                                                                                                                                                                                                                                                                                                                                                                                                                                                                                                                                                                                                                                                                                                                                                                                                                                                                                                                                                                                                                                                                                                                                                                                                                                                                                                                                                                                                                                                                                                          | Listings that Expired                          | Low Price<br>High Price<br>Average Price<br>Median Price | \$1,195,000<br>\$1,195,000<br>\$1,195,000              |  |
| Lowest Price \$375,000   Highest Price \$2,395,000   Average Price \$1,069,140                                                                                                                                                                                                                                                                                                                                                                                                                                                                                                                                                                                                                                                                                                                                                                                                                                                                                                                                                                                                                                                                                                                                                                                                                                                                                                                                                                                                                                                                                                                                                                                                                                                                                                                                                                                                                                                                                                                                                                                                                                                                                                                                                                                                                                                                              | Average Active Listing Count                   |                                                          | 15                                                     |  |
| Highest Price \$2,395,000<br>Average Price \$1,069,140                                                                                                                                                                                                                                                                                                                                                                                                                                                                                                                                                                                                                                                                                                                                                                                                                                                                                                                                                                                                                                                                                                                                                                                                                                                                                                                                                                                                                                                                                                                                                                                                                                                                                                                                                                                                                                                                                                                                                                                                                                                                                                                                                                                                                                                                                                      | Total Number of Listings (ADD, PND, CLSD, EXP) |                                                          | 55                                                     |  |
| Average Price \$1,069,140                                                                                                                                                                                                                                                                                                                                                                                                                                                                                                                                                                                                                                                                                                                                                                                                                                                                                                                                                                                                                                                                                                                                                                                                                                                                                                                                                                                                                                                                                                                                                                                                                                                                                                                                                                                                                                                                                                                                                                                                                                                                                                                                                                                                                                                                                                                                   | Lowest Price                                   |                                                          | \$375,000                                              |  |
|                                                                                                                                                                                                                                                                                                                                                                                                                                                                                                                                                                                                                                                                                                                                                                                                                                                                                                                                                                                                                                                                                                                                                                                                                                                                                                                                                                                                                                                                                                                                                                                                                                                                                                                                                                                                                                                                                                                                                                                                                                                                                                                                                                                                                                                                                                                                                             | Highest Price                                  |                                                          | \$2,395,000                                            |  |
| Average DOM (PND, CLSD) 14                                                                                                                                                                                                                                                                                                                                                                                                                                                                                                                                                                                                                                                                                                                                                                                                                                                                                                                                                                                                                                                                                                                                                                                                                                                                                                                                                                                                                                                                                                                                                                                                                                                                                                                                                                                                                                                                                                                                                                                                                                                                                                                                                                                                                                                                                                                                  | Average Price                                  |                                                          | \$1,069,140                                            |  |
|                                                                                                                                                                                                                                                                                                                                                                                                                                                                                                                                                                                                                                                                                                                                                                                                                                                                                                                                                                                                                                                                                                                                                                                                                                                                                                                                                                                                                                                                                                                                                                                                                                                                                                                                                                                                                                                                                                                                                                                                                                                                                                                                                                                                                                                                                                                                                             | Average DOM (PND, CLSD)                        | 14                                                       |                                                        |  |