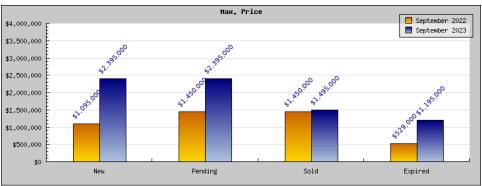

## Areas: Albany

| ,                                              |                                                                                               |                                                                |
|------------------------------------------------|-----------------------------------------------------------------------------------------------|----------------------------------------------------------------|
| Status                                         | Data                                                                                          | Total                                                          |
| Listings Added                                 | Number of Listings<br>Low Price<br>High Price<br>Average Price<br>Median Price                | 8<br>\$599,000<br>\$1,095,000<br>\$861,237<br>\$896,500        |
| Listings that went Pending                     | Number of Listings<br>Low Price<br>High Price<br>Average Price<br>Median Price<br>Average DOM | 10<br>\$379,000<br>\$1,450,000<br>\$906,200<br>\$947,000<br>30 |
| Listings that Closed                           | Number of Listings<br>Low Price<br>High Price<br>Average Price<br>Median Price<br>Average DOM | 9<br>\$361,798<br>\$1,450,000<br>\$864,977<br>\$949,000<br>37  |
| Listings that Expired                          | Number of Listings<br>Low Price<br>High Price<br>Average Price<br>Median Price<br>Average DOM | 1<br>\$529,000<br>\$529,000<br>\$529,000<br>\$529,000<br>91    |
| Average Active Listing Count                   |                                                                                               | 20                                                             |
| Total Number of Listings (ADD, PND, CLSD, EXP) |                                                                                               | 28                                                             |
| Lowest Price                                   |                                                                                               | \$361,798                                                      |
| Highest Price                                  |                                                                                               | \$1,450,000                                                    |
| Average Price                                  |                                                                                               | \$790,354                                                      |
| Average DOM (PND, CLSD)                        |                                                                                               | 33                                                             |

## Areas: Albany

| Status                                                                                                                                                                                                                                                                                                                                                                                                                                                                                                                                                                                                                                                                                                                                                                                                                                                                                                                                                                                                                                                                                                                                                                                                                                                                                                                                                                                                                                                                                                                                                                                                                                                                                                                                                                                                                                                                                                                                                                                                                                                                                                                                                                                                                                                                                                                                                      | Areas: Albany                                  |                                                          |                                                        |  |
|-------------------------------------------------------------------------------------------------------------------------------------------------------------------------------------------------------------------------------------------------------------------------------------------------------------------------------------------------------------------------------------------------------------------------------------------------------------------------------------------------------------------------------------------------------------------------------------------------------------------------------------------------------------------------------------------------------------------------------------------------------------------------------------------------------------------------------------------------------------------------------------------------------------------------------------------------------------------------------------------------------------------------------------------------------------------------------------------------------------------------------------------------------------------------------------------------------------------------------------------------------------------------------------------------------------------------------------------------------------------------------------------------------------------------------------------------------------------------------------------------------------------------------------------------------------------------------------------------------------------------------------------------------------------------------------------------------------------------------------------------------------------------------------------------------------------------------------------------------------------------------------------------------------------------------------------------------------------------------------------------------------------------------------------------------------------------------------------------------------------------------------------------------------------------------------------------------------------------------------------------------------------------------------------------------------------------------------------------------------|------------------------------------------------|----------------------------------------------------------|--------------------------------------------------------|--|
| Low Price   \$375,000   \$2,395,000   \$2,395,000   \$2,395,000   \$2,395,000   \$2,395,000   \$2,395,000   \$2,395,000   \$2,000   \$2,000   \$2,000   \$2,000   \$2,000   \$2,000   \$2,000   \$2,000   \$2,000   \$2,000   \$2,000   \$2,000   \$2,000   \$2,000   \$2,000   \$2,000   \$2,000   \$2,000   \$2,000   \$2,000   \$2,000   \$2,000   \$2,000   \$2,000   \$2,000   \$2,000   \$2,000   \$2,000   \$2,000   \$2,000   \$2,000   \$2,000   \$2,000   \$2,000   \$2,000   \$2,000   \$2,000   \$2,000   \$2,000   \$2,000   \$2,000   \$2,000   \$2,000   \$2,000   \$2,000   \$2,000   \$2,000   \$2,000   \$2,000   \$2,000   \$2,000   \$2,000   \$2,000   \$2,000   \$2,000   \$2,000   \$2,000   \$2,000   \$2,000   \$2,000   \$2,000   \$2,000   \$2,000   \$2,000   \$2,000   \$2,000   \$2,000   \$2,000   \$2,000   \$2,000   \$2,000   \$2,000   \$2,000   \$2,000   \$2,000   \$2,000   \$2,000   \$2,000   \$2,000   \$2,000   \$2,000   \$2,000   \$2,000   \$2,000   \$2,000   \$2,000   \$2,000   \$2,000   \$2,000   \$2,000   \$2,000   \$2,000   \$2,000   \$2,000   \$2,000   \$2,000   \$2,000   \$2,000   \$2,000   \$2,000   \$2,000   \$2,000   \$2,000   \$2,000   \$2,000   \$2,000   \$2,000   \$2,000   \$2,000   \$2,000   \$2,000   \$2,000   \$2,000   \$2,000   \$2,000   \$2,000   \$2,000   \$2,000   \$2,000   \$2,000   \$2,000   \$2,000   \$2,000   \$2,000   \$2,000   \$2,000   \$2,000   \$2,000   \$2,000   \$2,000   \$2,000   \$2,000   \$2,000   \$2,000   \$2,000   \$2,000   \$2,000   \$2,000   \$2,000   \$2,000   \$2,000   \$2,000   \$2,000   \$2,000   \$2,000   \$2,000   \$2,000   \$2,000   \$2,000   \$2,000   \$2,000   \$2,000   \$2,000   \$2,000   \$2,000   \$2,000   \$2,000   \$2,000   \$2,000   \$2,000   \$2,000   \$2,000   \$2,000   \$2,000   \$2,000   \$2,000   \$2,000   \$2,000   \$2,000   \$2,000   \$2,000   \$2,000   \$2,000   \$2,000   \$2,000   \$2,000   \$2,000   \$2,000   \$2,000   \$2,000   \$2,000   \$2,000   \$2,000   \$2,000   \$2,000   \$2,000   \$2,000   \$2,000   \$2,000   \$2,000   \$2,000   \$2,000   \$2,000   \$2,000   \$2,000   \$2,000   \$2,000   \$2,000   \$2,000   \$2,000   \$2,000   \$2,000   \$2,000   \$2,000   \$2,000   \$2,000   \$2,000   \$2,000   \$2,000   \$2,000   \$2,000   \$2,000   \$2,000   \$2,000   \$2,0 | Status                                         | Data                                                     | Total                                                  |  |
| Low Price   \$529,000   High Price   \$2,395,000   \$2,395,000   \$2,395,000   \$2,395,000   \$2,395,000   \$2,395,000   \$2,395,000   \$2,395,000   \$2,395,000   \$2,395,000   \$2,395,000   \$1,094,368   \$1,094,368   \$1,094,900   \$1,495,000   \$1,495,000   \$1,495,000   \$1,495,000   \$1,495,000   \$1,495,000   \$1,495,000   \$1,495,000   \$1,495,000   \$1,495,000   \$1,495,000   \$1,495,000   \$1,495,000   \$1,495,000   \$1,495,000   \$1,495,000   \$1,495,000   \$1,495,000   \$1,495,000   \$1,495,000   \$1,495,000   \$1,495,000   \$1,495,000   \$1,495,000   \$1,495,000   \$1,495,000   \$1,495,000   \$1,495,000   \$1,495,000   \$1,495,000   \$1,495,000   \$1,495,000   \$1,495,000   \$1,495,000   \$1,495,000   \$1,495,000   \$1,495,000   \$1,495,000   \$1,495,000   \$1,495,000   \$1,495,000   \$1,495,000   \$1,495,000   \$1,495,000   \$1,495,000   \$1,495,000   \$1,495,000   \$1,495,000   \$1,495,000   \$1,495,000   \$1,495,000   \$1,495,000   \$1,495,000   \$1,495,000   \$1,495,000   \$1,495,000   \$1,495,000   \$1,495,000   \$1,495,000   \$1,495,000   \$1,495,000   \$1,495,000   \$1,495,000   \$1,495,000   \$1,495,000   \$1,495,000   \$1,495,000   \$1,495,000   \$1,495,000   \$1,495,000   \$1,495,000   \$1,495,000   \$1,495,000   \$1,495,000   \$1,495,000   \$1,495,000   \$1,495,000   \$1,495,000   \$1,495,000   \$1,495,000   \$1,495,000   \$1,495,000   \$1,495,000   \$1,495,000   \$1,495,000   \$1,495,000   \$1,495,000   \$1,495,000   \$1,495,000   \$1,495,000   \$1,495,000   \$1,495,000   \$1,495,000   \$1,495,000   \$1,495,000   \$1,495,000   \$1,495,000   \$1,495,000   \$1,495,000   \$1,495,000   \$1,495,000   \$1,495,000   \$1,495,000   \$1,495,000   \$1,495,000   \$1,495,000   \$1,495,000   \$1,495,000   \$1,495,000   \$1,495,000   \$1,495,000   \$1,495,000   \$1,495,000   \$1,495,000   \$1,495,000   \$1,495,000   \$1,495,000   \$1,495,000   \$1,495,000   \$1,495,000   \$1,495,000   \$1,495,000   \$1,495,000   \$1,495,000   \$1,495,000   \$1,495,000   \$1,495,000   \$1,495,000   \$1,495,000   \$1,495,000   \$1,495,000   \$1,495,000   \$1,495,000   \$1,495,000   \$1,495,000   \$1,495,000   \$1,495,000   \$1,495,000   \$1,495,000   \$1,495,000   \$1,495                                                                    | Listings Added                                 | Low Price<br>High Price<br>Average Price                 | \$375,000<br>\$2,395,000<br>\$948,291                  |  |
| Low Price   \$529,000   \$1,495,000   \$1,495,000   \$1,495,000   \$1,038,900   \$1,049,500   \$1,049,500   \$1,049,500   \$1,049,500   \$1,049,500   \$1,049,500   \$1,049,500   \$1,049,500   \$1,049,500   \$1,195,000   \$1,195,000   \$1,195,000   \$1,195,000   \$1,195,000   \$1,195,000   \$1,195,000   \$1,195,000   \$1,195,000   \$1,195,000   \$1,195,000   \$1,195,000   \$1,195,000   \$1,195,000   \$1,195,000   \$1,195,000   \$1,195,000   \$1,195,000   \$1,195,000   \$1,195,000   \$1,195,000   \$1,195,000   \$1,195,000   \$1,195,000   \$1,195,000   \$1,195,000   \$1,195,000   \$1,195,000   \$1,195,000   \$1,195,000   \$1,195,000   \$1,195,000   \$1,195,000   \$1,195,000   \$1,195,000   \$1,195,000   \$1,195,000   \$1,195,000   \$1,195,000   \$1,195,000   \$1,195,000   \$1,195,000   \$1,195,000   \$1,195,000   \$1,195,000   \$1,195,000   \$1,195,000   \$1,195,000   \$1,195,000   \$1,195,000   \$1,195,000   \$1,195,000   \$1,195,000   \$1,195,000   \$1,195,000   \$1,195,000   \$1,195,000   \$1,195,000   \$1,195,000   \$1,195,000   \$1,195,000   \$1,195,000   \$1,195,000   \$1,195,000   \$1,195,000   \$1,195,000   \$1,195,000   \$1,195,000   \$1,195,000   \$1,195,000   \$1,195,000   \$1,195,000   \$1,195,000   \$1,195,000   \$1,195,000   \$1,195,000   \$1,195,000   \$1,195,000   \$1,195,000   \$1,195,000   \$1,195,000   \$1,195,000   \$1,195,000   \$1,195,000   \$1,195,000   \$1,195,000   \$1,195,000   \$1,195,000   \$1,195,000   \$1,195,000   \$1,195,000   \$1,195,000   \$1,195,000   \$1,195,000   \$1,195,000   \$1,195,000   \$1,195,000   \$1,195,000   \$1,195,000   \$1,195,000   \$1,195,000   \$1,195,000   \$1,195,000   \$1,195,000   \$1,195,000   \$1,195,000   \$1,195,000   \$1,195,000   \$1,195,000   \$1,195,000   \$1,195,000   \$1,195,000   \$1,195,000   \$1,195,000   \$1,195,000   \$1,195,000   \$1,195,000   \$1,195,000   \$1,195,000   \$1,195,000   \$1,195,000   \$1,195,000   \$1,195,000   \$1,195,000   \$1,195,000   \$1,195,000   \$1,195,000   \$1,195,000   \$1,195,000   \$1,195,000   \$1,195,000   \$1,195,000   \$1,195,000   \$1,195,000   \$1,195,000   \$1,195,000   \$1,195,000   \$1,195,000   \$1,195,000   \$1,195,000   \$1,195,000   \$1,195,000   \$1,195                                                                   | Listings that went Pending                     | Low Price<br>High Price<br>Average Price<br>Median Price | \$529,000<br>\$2,395,000<br>\$1,094,368<br>\$1,089,000 |  |
| Low Price                                                                                                                                                                                                                                                                                                                                                                                                                                                                                                                                                                                                                                                                                                                                                                                                                                                                                                                                                                                                                                                                                                                                                                                                                                                                                                                                                                                                                                                                                                                                                                                                                                                                                                                                                                                                                                                                                                                                                                                                                                                                                                                                                                                                                                                                                                                                                   | Listings that Closed                           | Low Price<br>High Price<br>Average Price<br>Median Price | \$529,000<br>\$1,495,000<br>\$1,038,900<br>\$1,049,500 |  |
| Total Number of Listings (ADD, PND, CLSD, EXP) 55   Lowest Price \$375,000   Highest Price \$2,395,000   Average Price \$1,069,140                                                                                                                                                                                                                                                                                                                                                                                                                                                                                                                                                                                                                                                                                                                                                                                                                                                                                                                                                                                                                                                                                                                                                                                                                                                                                                                                                                                                                                                                                                                                                                                                                                                                                                                                                                                                                                                                                                                                                                                                                                                                                                                                                                                                                          | Listings that Expired                          | Low Price<br>High Price<br>Average Price<br>Median Price | \$1,195,000<br>\$1,195,000<br>\$1,195,000              |  |
| Lowest Price \$375,000   Highest Price \$2,395,000   Average Price \$1,069,140                                                                                                                                                                                                                                                                                                                                                                                                                                                                                                                                                                                                                                                                                                                                                                                                                                                                                                                                                                                                                                                                                                                                                                                                                                                                                                                                                                                                                                                                                                                                                                                                                                                                                                                                                                                                                                                                                                                                                                                                                                                                                                                                                                                                                                                                              | Average Active Listing Count                   |                                                          | 15                                                     |  |
| Highest Price \$2,395,000<br>Average Price \$1,069,140                                                                                                                                                                                                                                                                                                                                                                                                                                                                                                                                                                                                                                                                                                                                                                                                                                                                                                                                                                                                                                                                                                                                                                                                                                                                                                                                                                                                                                                                                                                                                                                                                                                                                                                                                                                                                                                                                                                                                                                                                                                                                                                                                                                                                                                                                                      | Total Number of Listings (ADD, PND, CLSD, EXP) |                                                          | 55                                                     |  |
| Average Price \$1,069,140                                                                                                                                                                                                                                                                                                                                                                                                                                                                                                                                                                                                                                                                                                                                                                                                                                                                                                                                                                                                                                                                                                                                                                                                                                                                                                                                                                                                                                                                                                                                                                                                                                                                                                                                                                                                                                                                                                                                                                                                                                                                                                                                                                                                                                                                                                                                   | Lowest Price                                   |                                                          | \$375,000                                              |  |
|                                                                                                                                                                                                                                                                                                                                                                                                                                                                                                                                                                                                                                                                                                                                                                                                                                                                                                                                                                                                                                                                                                                                                                                                                                                                                                                                                                                                                                                                                                                                                                                                                                                                                                                                                                                                                                                                                                                                                                                                                                                                                                                                                                                                                                                                                                                                                             | Highest Price                                  |                                                          | \$2,395,000                                            |  |
| Average DOM (PND, CLSD) 14                                                                                                                                                                                                                                                                                                                                                                                                                                                                                                                                                                                                                                                                                                                                                                                                                                                                                                                                                                                                                                                                                                                                                                                                                                                                                                                                                                                                                                                                                                                                                                                                                                                                                                                                                                                                                                                                                                                                                                                                                                                                                                                                                                                                                                                                                                                                  | Average Price                                  |                                                          | \$1,069,140                                            |  |
|                                                                                                                                                                                                                                                                                                                                                                                                                                                                                                                                                                                                                                                                                                                                                                                                                                                                                                                                                                                                                                                                                                                                                                                                                                                                                                                                                                                                                                                                                                                                                                                                                                                                                                                                                                                                                                                                                                                                                                                                                                                                                                                                                                                                                                                                                                                                                             | Average DOM (PND, CLSD)                        | 14                                                       |                                                        |  |