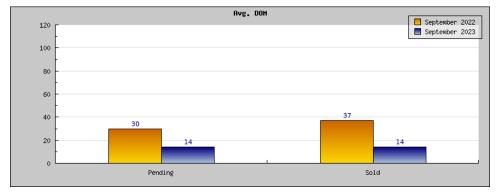

## Areas: Albany

| ,                                              |                                                                                               |                                                                |
|------------------------------------------------|-----------------------------------------------------------------------------------------------|----------------------------------------------------------------|
| Status                                         | Data                                                                                          | Total                                                          |
| Listings Added                                 | Number of Listings<br>Low Price<br>High Price<br>Average Price<br>Median Price                | 8<br>\$599,000<br>\$1,095,000<br>\$861,237<br>\$896,500        |
| Listings that went Pending                     | Number of Listings<br>Low Price<br>High Price<br>Average Price<br>Median Price<br>Average DOM | 10<br>\$379,000<br>\$1,450,000<br>\$906,200<br>\$947,000<br>30 |
| Listings that Closed                           | Number of Listings<br>Low Price<br>High Price<br>Average Price<br>Median Price<br>Average DOM | 9<br>\$361,798<br>\$1,450,000<br>\$864,977<br>\$949,000<br>37  |
| Listings that Expired                          | Number of Listings<br>Low Price<br>High Price<br>Average Price<br>Median Price<br>Average DOM | 1<br>\$529,000<br>\$529,000<br>\$529,000<br>\$529,000<br>91    |
| Average Active Listing Count                   |                                                                                               | 20                                                             |
| Total Number of Listings (ADD, PND, CLSD, EXP) |                                                                                               | 28                                                             |
| Lowest Price                                   |                                                                                               | \$361,798                                                      |
| Highest Price                                  |                                                                                               | \$1,450,000                                                    |
| Average Price                                  |                                                                                               | \$790,354                                                      |
| Average DOM (PND, CLSD)                        |                                                                                               | 33                                                             |

## Areas: Albany

| Status                                                                                                                                                                                                                                                                                                                                                                                                                                                                                                                                                                                                                                                                                                                                                                                                                                                                                                                                                                                                                                                                                                                                                                                                                                                                                                                                                                                                                                                                                                                                                                                                                                                                                                                                                                                                                                                                                                                                                                                                                                                                                                                                                                                                                                                                                                                                                      | Areas: Albany                                  |                                                          |                                                        |  |
|-------------------------------------------------------------------------------------------------------------------------------------------------------------------------------------------------------------------------------------------------------------------------------------------------------------------------------------------------------------------------------------------------------------------------------------------------------------------------------------------------------------------------------------------------------------------------------------------------------------------------------------------------------------------------------------------------------------------------------------------------------------------------------------------------------------------------------------------------------------------------------------------------------------------------------------------------------------------------------------------------------------------------------------------------------------------------------------------------------------------------------------------------------------------------------------------------------------------------------------------------------------------------------------------------------------------------------------------------------------------------------------------------------------------------------------------------------------------------------------------------------------------------------------------------------------------------------------------------------------------------------------------------------------------------------------------------------------------------------------------------------------------------------------------------------------------------------------------------------------------------------------------------------------------------------------------------------------------------------------------------------------------------------------------------------------------------------------------------------------------------------------------------------------------------------------------------------------------------------------------------------------------------------------------------------------------------------------------------------------|------------------------------------------------|----------------------------------------------------------|--------------------------------------------------------|--|
| Low Price   \$375,000   \$2,395,000   \$2,395,000   \$2,395,000   \$2,395,000   \$2,395,000   \$2,395,000   \$2,395,000   \$2,000   \$2,000   \$2,000   \$2,000   \$2,000   \$2,000   \$2,000   \$2,000   \$2,000   \$2,000   \$2,000   \$2,000   \$2,000   \$2,000   \$2,000   \$2,000   \$2,000   \$2,000   \$2,000   \$2,000   \$2,000   \$2,000   \$2,000   \$2,000   \$2,000   \$2,000   \$2,000   \$2,000   \$2,000   \$2,000   \$2,000   \$2,000   \$2,000   \$2,000   \$2,000   \$2,000   \$2,000   \$2,000   \$2,000   \$2,000   \$2,000   \$2,000   \$2,000   \$2,000   \$2,000   \$2,000   \$2,000   \$2,000   \$2,000   \$2,000   \$2,000   \$2,000   \$2,000   \$2,000   \$2,000   \$2,000   \$2,000   \$2,000   \$2,000   \$2,000   \$2,000   \$2,000   \$2,000   \$2,000   \$2,000   \$2,000   \$2,000   \$2,000   \$2,000   \$2,000   \$2,000   \$2,000   \$2,000   \$2,000   \$2,000   \$2,000   \$2,000   \$2,000   \$2,000   \$2,000   \$2,000   \$2,000   \$2,000   \$2,000   \$2,000   \$2,000   \$2,000   \$2,000   \$2,000   \$2,000   \$2,000   \$2,000   \$2,000   \$2,000   \$2,000   \$2,000   \$2,000   \$2,000   \$2,000   \$2,000   \$2,000   \$2,000   \$2,000   \$2,000   \$2,000   \$2,000   \$2,000   \$2,000   \$2,000   \$2,000   \$2,000   \$2,000   \$2,000   \$2,000   \$2,000   \$2,000   \$2,000   \$2,000   \$2,000   \$2,000   \$2,000   \$2,000   \$2,000   \$2,000   \$2,000   \$2,000   \$2,000   \$2,000   \$2,000   \$2,000   \$2,000   \$2,000   \$2,000   \$2,000   \$2,000   \$2,000   \$2,000   \$2,000   \$2,000   \$2,000   \$2,000   \$2,000   \$2,000   \$2,000   \$2,000   \$2,000   \$2,000   \$2,000   \$2,000   \$2,000   \$2,000   \$2,000   \$2,000   \$2,000   \$2,000   \$2,000   \$2,000   \$2,000   \$2,000   \$2,000   \$2,000   \$2,000   \$2,000   \$2,000   \$2,000   \$2,000   \$2,000   \$2,000   \$2,000   \$2,000   \$2,000   \$2,000   \$2,000   \$2,000   \$2,000   \$2,000   \$2,000   \$2,000   \$2,000   \$2,000   \$2,000   \$2,000   \$2,000   \$2,000   \$2,000   \$2,000   \$2,000   \$2,000   \$2,000   \$2,000   \$2,000   \$2,000   \$2,000   \$2,000   \$2,000   \$2,000   \$2,000   \$2,000   \$2,000   \$2,000   \$2,000   \$2,000   \$2,000   \$2,000   \$2,000   \$2,000   \$2,000   \$2,000   \$2,000   \$2,000   \$2,000   \$2,000   \$2,000   \$2,000   \$2,0 | Status                                         | Data                                                     | Total                                                  |  |
| Low Price   \$529,000   High Price   \$2,395,000   \$2,395,000   \$2,395,000   \$2,395,000   \$2,395,000   \$2,395,000   \$2,395,000   \$2,395,000   \$2,395,000   \$2,395,000   \$2,395,000   \$1,094,368   \$1,094,368   \$1,094,900   \$1,495,000   \$1,495,000   \$1,495,000   \$1,495,000   \$1,495,000   \$1,495,000   \$1,495,000   \$1,495,000   \$1,495,000   \$1,495,000   \$1,495,000   \$1,495,000   \$1,495,000   \$1,495,000   \$1,495,000   \$1,495,000   \$1,495,000   \$1,495,000   \$1,495,000   \$1,495,000   \$1,495,000   \$1,495,000   \$1,495,000   \$1,495,000   \$1,495,000   \$1,495,000   \$1,495,000   \$1,495,000   \$1,495,000   \$1,495,000   \$1,495,000   \$1,495,000   \$1,495,000   \$1,495,000   \$1,495,000   \$1,495,000   \$1,495,000   \$1,495,000   \$1,495,000   \$1,495,000   \$1,495,000   \$1,495,000   \$1,495,000   \$1,495,000   \$1,495,000   \$1,495,000   \$1,495,000   \$1,495,000   \$1,495,000   \$1,495,000   \$1,495,000   \$1,495,000   \$1,495,000   \$1,495,000   \$1,495,000   \$1,495,000   \$1,495,000   \$1,495,000   \$1,495,000   \$1,495,000   \$1,495,000   \$1,495,000   \$1,495,000   \$1,495,000   \$1,495,000   \$1,495,000   \$1,495,000   \$1,495,000   \$1,495,000   \$1,495,000   \$1,495,000   \$1,495,000   \$1,495,000   \$1,495,000   \$1,495,000   \$1,495,000   \$1,495,000   \$1,495,000   \$1,495,000   \$1,495,000   \$1,495,000   \$1,495,000   \$1,495,000   \$1,495,000   \$1,495,000   \$1,495,000   \$1,495,000   \$1,495,000   \$1,495,000   \$1,495,000   \$1,495,000   \$1,495,000   \$1,495,000   \$1,495,000   \$1,495,000   \$1,495,000   \$1,495,000   \$1,495,000   \$1,495,000   \$1,495,000   \$1,495,000   \$1,495,000   \$1,495,000   \$1,495,000   \$1,495,000   \$1,495,000   \$1,495,000   \$1,495,000   \$1,495,000   \$1,495,000   \$1,495,000   \$1,495,000   \$1,495,000   \$1,495,000   \$1,495,000   \$1,495,000   \$1,495,000   \$1,495,000   \$1,495,000   \$1,495,000   \$1,495,000   \$1,495,000   \$1,495,000   \$1,495,000   \$1,495,000   \$1,495,000   \$1,495,000   \$1,495,000   \$1,495,000   \$1,495,000   \$1,495,000   \$1,495,000   \$1,495,000   \$1,495,000   \$1,495,000   \$1,495,000   \$1,495,000   \$1,495,000   \$1,495,000   \$1,495,000   \$1,495                                                                    | Listings Added                                 | Low Price<br>High Price<br>Average Price                 | \$375,000<br>\$2,395,000<br>\$948,291                  |  |
| Low Price   \$529,000   \$1,495,000   \$1,495,000   \$1,495,000   \$1,038,900   \$1,049,500   \$1,049,500   \$1,049,500   \$1,049,500   \$1,049,500   \$1,049,500   \$1,049,500   \$1,049,500   \$1,049,500   \$1,195,000   \$1,195,000   \$1,195,000   \$1,195,000   \$1,195,000   \$1,195,000   \$1,195,000   \$1,195,000   \$1,195,000   \$1,195,000   \$1,195,000   \$1,195,000   \$1,195,000   \$1,195,000   \$1,195,000   \$1,195,000   \$1,195,000   \$1,195,000   \$1,195,000   \$1,195,000   \$1,195,000   \$1,195,000   \$1,195,000   \$1,195,000   \$1,195,000   \$1,195,000   \$1,195,000   \$1,195,000   \$1,195,000   \$1,195,000   \$1,195,000   \$1,195,000   \$1,195,000   \$1,195,000   \$1,195,000   \$1,195,000   \$1,195,000   \$1,195,000   \$1,195,000   \$1,195,000   \$1,195,000   \$1,195,000   \$1,195,000   \$1,195,000   \$1,195,000   \$1,195,000   \$1,195,000   \$1,195,000   \$1,195,000   \$1,195,000   \$1,195,000   \$1,195,000   \$1,195,000   \$1,195,000   \$1,195,000   \$1,195,000   \$1,195,000   \$1,195,000   \$1,195,000   \$1,195,000   \$1,195,000   \$1,195,000   \$1,195,000   \$1,195,000   \$1,195,000   \$1,195,000   \$1,195,000   \$1,195,000   \$1,195,000   \$1,195,000   \$1,195,000   \$1,195,000   \$1,195,000   \$1,195,000   \$1,195,000   \$1,195,000   \$1,195,000   \$1,195,000   \$1,195,000   \$1,195,000   \$1,195,000   \$1,195,000   \$1,195,000   \$1,195,000   \$1,195,000   \$1,195,000   \$1,195,000   \$1,195,000   \$1,195,000   \$1,195,000   \$1,195,000   \$1,195,000   \$1,195,000   \$1,195,000   \$1,195,000   \$1,195,000   \$1,195,000   \$1,195,000   \$1,195,000   \$1,195,000   \$1,195,000   \$1,195,000   \$1,195,000   \$1,195,000   \$1,195,000   \$1,195,000   \$1,195,000   \$1,195,000   \$1,195,000   \$1,195,000   \$1,195,000   \$1,195,000   \$1,195,000   \$1,195,000   \$1,195,000   \$1,195,000   \$1,195,000   \$1,195,000   \$1,195,000   \$1,195,000   \$1,195,000   \$1,195,000   \$1,195,000   \$1,195,000   \$1,195,000   \$1,195,000   \$1,195,000   \$1,195,000   \$1,195,000   \$1,195,000   \$1,195,000   \$1,195,000   \$1,195,000   \$1,195,000   \$1,195,000   \$1,195,000   \$1,195,000   \$1,195,000   \$1,195,000   \$1,195,000   \$1,195,000   \$1,195,000   \$1,195                                                                   | Listings that went Pending                     | Low Price<br>High Price<br>Average Price<br>Median Price | \$529,000<br>\$2,395,000<br>\$1,094,368<br>\$1,089,000 |  |
| Low Price                                                                                                                                                                                                                                                                                                                                                                                                                                                                                                                                                                                                                                                                                                                                                                                                                                                                                                                                                                                                                                                                                                                                                                                                                                                                                                                                                                                                                                                                                                                                                                                                                                                                                                                                                                                                                                                                                                                                                                                                                                                                                                                                                                                                                                                                                                                                                   | Listings that Closed                           | Low Price<br>High Price<br>Average Price<br>Median Price | \$529,000<br>\$1,495,000<br>\$1,038,900<br>\$1,049,500 |  |
| Total Number of Listings (ADD, PND, CLSD, EXP) 55   Lowest Price \$375,000   Highest Price \$2,395,000   Average Price \$1,069,140                                                                                                                                                                                                                                                                                                                                                                                                                                                                                                                                                                                                                                                                                                                                                                                                                                                                                                                                                                                                                                                                                                                                                                                                                                                                                                                                                                                                                                                                                                                                                                                                                                                                                                                                                                                                                                                                                                                                                                                                                                                                                                                                                                                                                          | Listings that Expired                          | Low Price<br>High Price<br>Average Price<br>Median Price | \$1,195,000<br>\$1,195,000<br>\$1,195,000              |  |
| Lowest Price \$375,000   Highest Price \$2,395,000   Average Price \$1,069,140                                                                                                                                                                                                                                                                                                                                                                                                                                                                                                                                                                                                                                                                                                                                                                                                                                                                                                                                                                                                                                                                                                                                                                                                                                                                                                                                                                                                                                                                                                                                                                                                                                                                                                                                                                                                                                                                                                                                                                                                                                                                                                                                                                                                                                                                              | Average Active Listing Count                   |                                                          | 15                                                     |  |
| Highest Price \$2,395,000<br>Average Price \$1,069,140                                                                                                                                                                                                                                                                                                                                                                                                                                                                                                                                                                                                                                                                                                                                                                                                                                                                                                                                                                                                                                                                                                                                                                                                                                                                                                                                                                                                                                                                                                                                                                                                                                                                                                                                                                                                                                                                                                                                                                                                                                                                                                                                                                                                                                                                                                      | Total Number of Listings (ADD, PND, CLSD, EXP) |                                                          | 55                                                     |  |
| Average Price \$1,069,140                                                                                                                                                                                                                                                                                                                                                                                                                                                                                                                                                                                                                                                                                                                                                                                                                                                                                                                                                                                                                                                                                                                                                                                                                                                                                                                                                                                                                                                                                                                                                                                                                                                                                                                                                                                                                                                                                                                                                                                                                                                                                                                                                                                                                                                                                                                                   | Lowest Price                                   |                                                          | \$375,000                                              |  |
|                                                                                                                                                                                                                                                                                                                                                                                                                                                                                                                                                                                                                                                                                                                                                                                                                                                                                                                                                                                                                                                                                                                                                                                                                                                                                                                                                                                                                                                                                                                                                                                                                                                                                                                                                                                                                                                                                                                                                                                                                                                                                                                                                                                                                                                                                                                                                             | Highest Price                                  |                                                          | \$2,395,000                                            |  |
| Average DOM (PND, CLSD) 14                                                                                                                                                                                                                                                                                                                                                                                                                                                                                                                                                                                                                                                                                                                                                                                                                                                                                                                                                                                                                                                                                                                                                                                                                                                                                                                                                                                                                                                                                                                                                                                                                                                                                                                                                                                                                                                                                                                                                                                                                                                                                                                                                                                                                                                                                                                                  | Average Price                                  |                                                          | \$1,069,140                                            |  |
|                                                                                                                                                                                                                                                                                                                                                                                                                                                                                                                                                                                                                                                                                                                                                                                                                                                                                                                                                                                                                                                                                                                                                                                                                                                                                                                                                                                                                                                                                                                                                                                                                                                                                                                                                                                                                                                                                                                                                                                                                                                                                                                                                                                                                                                                                                                                                             | Average DOM (PND, CLSD)                        | 14                                                       |                                                        |  |