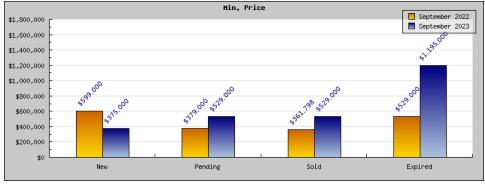

## Areas: Albany

| ,                                              |                                                                                               |                                                                |
|------------------------------------------------|-----------------------------------------------------------------------------------------------|----------------------------------------------------------------|
| Status                                         | Data                                                                                          | Total                                                          |
| Listings Added                                 | Number of Listings<br>Low Price<br>High Price<br>Average Price<br>Median Price                | 8<br>\$599,000<br>\$1,095,000<br>\$861,237<br>\$896,500        |
| Listings that went Pending                     | Number of Listings<br>Low Price<br>High Price<br>Average Price<br>Median Price<br>Average DOM | 10<br>\$379,000<br>\$1,450,000<br>\$906,200<br>\$947,000<br>30 |
| Listings that Closed                           | Number of Listings<br>Low Price<br>High Price<br>Average Price<br>Median Price<br>Average DOM | 9<br>\$361,798<br>\$1,450,000<br>\$864,977<br>\$949,000<br>37  |
| Listings that Expired                          | Number of Listings<br>Low Price<br>High Price<br>Average Price<br>Median Price<br>Average DOM | 1<br>\$529,000<br>\$529,000<br>\$529,000<br>\$529,000<br>91    |
| Average Active Listing Count                   |                                                                                               | 20                                                             |
| Total Number of Listings (ADD, PND, CLSD, EXP) |                                                                                               | 28                                                             |
| Lowest Price                                   |                                                                                               | \$361,798                                                      |
| Highest Price                                  |                                                                                               | \$1,450,000                                                    |
| Average Price                                  |                                                                                               | \$790,354                                                      |
| Average DOM (PND, CLSD)                        |                                                                                               | 33                                                             |

## Areas: Albany

| Status                                                                                                                                                                                                                                                                                                                                                                                                                                                                                                                                                                                                                                                                                                                                                                                                                                                                                                                                                                                                                                                                                                                                                                                                                                                                                                                                                                                                                                                                                                                                                                                                                                                                                                                                                                                                                                                                                                                                                                                                                                                                                                                                                                                                                                                                                                                                                      | Areas: Albany                                  |                                                          |                                                        |  |
|-------------------------------------------------------------------------------------------------------------------------------------------------------------------------------------------------------------------------------------------------------------------------------------------------------------------------------------------------------------------------------------------------------------------------------------------------------------------------------------------------------------------------------------------------------------------------------------------------------------------------------------------------------------------------------------------------------------------------------------------------------------------------------------------------------------------------------------------------------------------------------------------------------------------------------------------------------------------------------------------------------------------------------------------------------------------------------------------------------------------------------------------------------------------------------------------------------------------------------------------------------------------------------------------------------------------------------------------------------------------------------------------------------------------------------------------------------------------------------------------------------------------------------------------------------------------------------------------------------------------------------------------------------------------------------------------------------------------------------------------------------------------------------------------------------------------------------------------------------------------------------------------------------------------------------------------------------------------------------------------------------------------------------------------------------------------------------------------------------------------------------------------------------------------------------------------------------------------------------------------------------------------------------------------------------------------------------------------------------------|------------------------------------------------|----------------------------------------------------------|--------------------------------------------------------|--|
| Low Price   \$375,000   \$2,395,000   \$2,395,000   \$2,395,000   \$2,395,000   \$2,395,000   \$2,395,000   \$2,395,000   \$2,000   \$2,000   \$2,000   \$2,000   \$2,000   \$2,000   \$2,000   \$2,000   \$2,000   \$2,000   \$2,000   \$2,000   \$2,000   \$2,000   \$2,000   \$2,000   \$2,000   \$2,000   \$2,000   \$2,000   \$2,000   \$2,000   \$2,000   \$2,000   \$2,000   \$2,000   \$2,000   \$2,000   \$2,000   \$2,000   \$2,000   \$2,000   \$2,000   \$2,000   \$2,000   \$2,000   \$2,000   \$2,000   \$2,000   \$2,000   \$2,000   \$2,000   \$2,000   \$2,000   \$2,000   \$2,000   \$2,000   \$2,000   \$2,000   \$2,000   \$2,000   \$2,000   \$2,000   \$2,000   \$2,000   \$2,000   \$2,000   \$2,000   \$2,000   \$2,000   \$2,000   \$2,000   \$2,000   \$2,000   \$2,000   \$2,000   \$2,000   \$2,000   \$2,000   \$2,000   \$2,000   \$2,000   \$2,000   \$2,000   \$2,000   \$2,000   \$2,000   \$2,000   \$2,000   \$2,000   \$2,000   \$2,000   \$2,000   \$2,000   \$2,000   \$2,000   \$2,000   \$2,000   \$2,000   \$2,000   \$2,000   \$2,000   \$2,000   \$2,000   \$2,000   \$2,000   \$2,000   \$2,000   \$2,000   \$2,000   \$2,000   \$2,000   \$2,000   \$2,000   \$2,000   \$2,000   \$2,000   \$2,000   \$2,000   \$2,000   \$2,000   \$2,000   \$2,000   \$2,000   \$2,000   \$2,000   \$2,000   \$2,000   \$2,000   \$2,000   \$2,000   \$2,000   \$2,000   \$2,000   \$2,000   \$2,000   \$2,000   \$2,000   \$2,000   \$2,000   \$2,000   \$2,000   \$2,000   \$2,000   \$2,000   \$2,000   \$2,000   \$2,000   \$2,000   \$2,000   \$2,000   \$2,000   \$2,000   \$2,000   \$2,000   \$2,000   \$2,000   \$2,000   \$2,000   \$2,000   \$2,000   \$2,000   \$2,000   \$2,000   \$2,000   \$2,000   \$2,000   \$2,000   \$2,000   \$2,000   \$2,000   \$2,000   \$2,000   \$2,000   \$2,000   \$2,000   \$2,000   \$2,000   \$2,000   \$2,000   \$2,000   \$2,000   \$2,000   \$2,000   \$2,000   \$2,000   \$2,000   \$2,000   \$2,000   \$2,000   \$2,000   \$2,000   \$2,000   \$2,000   \$2,000   \$2,000   \$2,000   \$2,000   \$2,000   \$2,000   \$2,000   \$2,000   \$2,000   \$2,000   \$2,000   \$2,000   \$2,000   \$2,000   \$2,000   \$2,000   \$2,000   \$2,000   \$2,000   \$2,000   \$2,000   \$2,000   \$2,000   \$2,000   \$2,000   \$2,000   \$2,000   \$2,000   \$2,000   \$2,000   \$2,0 | Status                                         | Data                                                     | Total                                                  |  |
| Low Price   \$529,000   High Price   \$2,395,000   \$2,395,000   \$2,395,000   \$2,395,000   \$2,395,000   \$2,395,000   \$2,395,000   \$2,395,000   \$2,395,000   \$2,395,000   \$2,395,000   \$1,094,368   \$1,094,368   \$1,094,900   \$1,495,000   \$1,495,000   \$1,495,000   \$1,495,000   \$1,495,000   \$1,495,000   \$1,495,000   \$1,495,000   \$1,495,000   \$1,495,000   \$1,495,000   \$1,495,000   \$1,495,000   \$1,495,000   \$1,495,000   \$1,495,000   \$1,495,000   \$1,495,000   \$1,495,000   \$1,495,000   \$1,495,000   \$1,495,000   \$1,495,000   \$1,495,000   \$1,495,000   \$1,495,000   \$1,495,000   \$1,495,000   \$1,495,000   \$1,495,000   \$1,495,000   \$1,495,000   \$1,495,000   \$1,495,000   \$1,495,000   \$1,495,000   \$1,495,000   \$1,495,000   \$1,495,000   \$1,495,000   \$1,495,000   \$1,495,000   \$1,495,000   \$1,495,000   \$1,495,000   \$1,495,000   \$1,495,000   \$1,495,000   \$1,495,000   \$1,495,000   \$1,495,000   \$1,495,000   \$1,495,000   \$1,495,000   \$1,495,000   \$1,495,000   \$1,495,000   \$1,495,000   \$1,495,000   \$1,495,000   \$1,495,000   \$1,495,000   \$1,495,000   \$1,495,000   \$1,495,000   \$1,495,000   \$1,495,000   \$1,495,000   \$1,495,000   \$1,495,000   \$1,495,000   \$1,495,000   \$1,495,000   \$1,495,000   \$1,495,000   \$1,495,000   \$1,495,000   \$1,495,000   \$1,495,000   \$1,495,000   \$1,495,000   \$1,495,000   \$1,495,000   \$1,495,000   \$1,495,000   \$1,495,000   \$1,495,000   \$1,495,000   \$1,495,000   \$1,495,000   \$1,495,000   \$1,495,000   \$1,495,000   \$1,495,000   \$1,495,000   \$1,495,000   \$1,495,000   \$1,495,000   \$1,495,000   \$1,495,000   \$1,495,000   \$1,495,000   \$1,495,000   \$1,495,000   \$1,495,000   \$1,495,000   \$1,495,000   \$1,495,000   \$1,495,000   \$1,495,000   \$1,495,000   \$1,495,000   \$1,495,000   \$1,495,000   \$1,495,000   \$1,495,000   \$1,495,000   \$1,495,000   \$1,495,000   \$1,495,000   \$1,495,000   \$1,495,000   \$1,495,000   \$1,495,000   \$1,495,000   \$1,495,000   \$1,495,000   \$1,495,000   \$1,495,000   \$1,495,000   \$1,495,000   \$1,495,000   \$1,495,000   \$1,495,000   \$1,495,000   \$1,495,000   \$1,495,000   \$1,495,000   \$1,495,000   \$1,495,000   \$1,495                                                                    | Listings Added                                 | Low Price<br>High Price<br>Average Price                 | \$375,000<br>\$2,395,000<br>\$948,291                  |  |
| Low Price   \$529,000   \$1,495,000   \$1,495,000   \$1,495,000   \$1,038,900   \$1,049,500   \$1,049,500   \$1,049,500   \$1,049,500   \$1,049,500   \$1,049,500   \$1,049,500   \$1,049,500   \$1,049,500   \$1,195,000   \$1,195,000   \$1,195,000   \$1,195,000   \$1,195,000   \$1,195,000   \$1,195,000   \$1,195,000   \$1,195,000   \$1,195,000   \$1,195,000   \$1,195,000   \$1,195,000   \$1,195,000   \$1,195,000   \$1,195,000   \$1,195,000   \$1,195,000   \$1,195,000   \$1,195,000   \$1,195,000   \$1,195,000   \$1,195,000   \$1,195,000   \$1,195,000   \$1,195,000   \$1,195,000   \$1,195,000   \$1,195,000   \$1,195,000   \$1,195,000   \$1,195,000   \$1,195,000   \$1,195,000   \$1,195,000   \$1,195,000   \$1,195,000   \$1,195,000   \$1,195,000   \$1,195,000   \$1,195,000   \$1,195,000   \$1,195,000   \$1,195,000   \$1,195,000   \$1,195,000   \$1,195,000   \$1,195,000   \$1,195,000   \$1,195,000   \$1,195,000   \$1,195,000   \$1,195,000   \$1,195,000   \$1,195,000   \$1,195,000   \$1,195,000   \$1,195,000   \$1,195,000   \$1,195,000   \$1,195,000   \$1,195,000   \$1,195,000   \$1,195,000   \$1,195,000   \$1,195,000   \$1,195,000   \$1,195,000   \$1,195,000   \$1,195,000   \$1,195,000   \$1,195,000   \$1,195,000   \$1,195,000   \$1,195,000   \$1,195,000   \$1,195,000   \$1,195,000   \$1,195,000   \$1,195,000   \$1,195,000   \$1,195,000   \$1,195,000   \$1,195,000   \$1,195,000   \$1,195,000   \$1,195,000   \$1,195,000   \$1,195,000   \$1,195,000   \$1,195,000   \$1,195,000   \$1,195,000   \$1,195,000   \$1,195,000   \$1,195,000   \$1,195,000   \$1,195,000   \$1,195,000   \$1,195,000   \$1,195,000   \$1,195,000   \$1,195,000   \$1,195,000   \$1,195,000   \$1,195,000   \$1,195,000   \$1,195,000   \$1,195,000   \$1,195,000   \$1,195,000   \$1,195,000   \$1,195,000   \$1,195,000   \$1,195,000   \$1,195,000   \$1,195,000   \$1,195,000   \$1,195,000   \$1,195,000   \$1,195,000   \$1,195,000   \$1,195,000   \$1,195,000   \$1,195,000   \$1,195,000   \$1,195,000   \$1,195,000   \$1,195,000   \$1,195,000   \$1,195,000   \$1,195,000   \$1,195,000   \$1,195,000   \$1,195,000   \$1,195,000   \$1,195,000   \$1,195,000   \$1,195,000   \$1,195,000   \$1,195,000   \$1,195,000   \$1,195                                                                   | Listings that went Pending                     | Low Price<br>High Price<br>Average Price<br>Median Price | \$529,000<br>\$2,395,000<br>\$1,094,368<br>\$1,089,000 |  |
| Low Price                                                                                                                                                                                                                                                                                                                                                                                                                                                                                                                                                                                                                                                                                                                                                                                                                                                                                                                                                                                                                                                                                                                                                                                                                                                                                                                                                                                                                                                                                                                                                                                                                                                                                                                                                                                                                                                                                                                                                                                                                                                                                                                                                                                                                                                                                                                                                   | Listings that Closed                           | Low Price<br>High Price<br>Average Price<br>Median Price | \$529,000<br>\$1,495,000<br>\$1,038,900<br>\$1,049,500 |  |
| Total Number of Listings (ADD, PND, CLSD, EXP) 55   Lowest Price \$375,000   Highest Price \$2,395,000   Average Price \$1,069,140                                                                                                                                                                                                                                                                                                                                                                                                                                                                                                                                                                                                                                                                                                                                                                                                                                                                                                                                                                                                                                                                                                                                                                                                                                                                                                                                                                                                                                                                                                                                                                                                                                                                                                                                                                                                                                                                                                                                                                                                                                                                                                                                                                                                                          | Listings that Expired                          | Low Price<br>High Price<br>Average Price<br>Median Price | \$1,195,000<br>\$1,195,000<br>\$1,195,000              |  |
| Lowest Price \$375,000   Highest Price \$2,395,000   Average Price \$1,069,140                                                                                                                                                                                                                                                                                                                                                                                                                                                                                                                                                                                                                                                                                                                                                                                                                                                                                                                                                                                                                                                                                                                                                                                                                                                                                                                                                                                                                                                                                                                                                                                                                                                                                                                                                                                                                                                                                                                                                                                                                                                                                                                                                                                                                                                                              | Average Active Listing Count                   |                                                          | 15                                                     |  |
| Highest Price \$2,395,000<br>Average Price \$1,069,140                                                                                                                                                                                                                                                                                                                                                                                                                                                                                                                                                                                                                                                                                                                                                                                                                                                                                                                                                                                                                                                                                                                                                                                                                                                                                                                                                                                                                                                                                                                                                                                                                                                                                                                                                                                                                                                                                                                                                                                                                                                                                                                                                                                                                                                                                                      | Total Number of Listings (ADD, PND, CLSD, EXP) |                                                          | 55                                                     |  |
| Average Price \$1,069,140                                                                                                                                                                                                                                                                                                                                                                                                                                                                                                                                                                                                                                                                                                                                                                                                                                                                                                                                                                                                                                                                                                                                                                                                                                                                                                                                                                                                                                                                                                                                                                                                                                                                                                                                                                                                                                                                                                                                                                                                                                                                                                                                                                                                                                                                                                                                   | Lowest Price                                   |                                                          | \$375,000                                              |  |
|                                                                                                                                                                                                                                                                                                                                                                                                                                                                                                                                                                                                                                                                                                                                                                                                                                                                                                                                                                                                                                                                                                                                                                                                                                                                                                                                                                                                                                                                                                                                                                                                                                                                                                                                                                                                                                                                                                                                                                                                                                                                                                                                                                                                                                                                                                                                                             | Highest Price                                  |                                                          | \$2,395,000                                            |  |
| Average DOM (PND, CLSD) 14                                                                                                                                                                                                                                                                                                                                                                                                                                                                                                                                                                                                                                                                                                                                                                                                                                                                                                                                                                                                                                                                                                                                                                                                                                                                                                                                                                                                                                                                                                                                                                                                                                                                                                                                                                                                                                                                                                                                                                                                                                                                                                                                                                                                                                                                                                                                  | Average Price                                  |                                                          | \$1,069,140                                            |  |
|                                                                                                                                                                                                                                                                                                                                                                                                                                                                                                                                                                                                                                                                                                                                                                                                                                                                                                                                                                                                                                                                                                                                                                                                                                                                                                                                                                                                                                                                                                                                                                                                                                                                                                                                                                                                                                                                                                                                                                                                                                                                                                                                                                                                                                                                                                                                                             | Average DOM (PND, CLSD)                        | 14                                                       |                                                        |  |