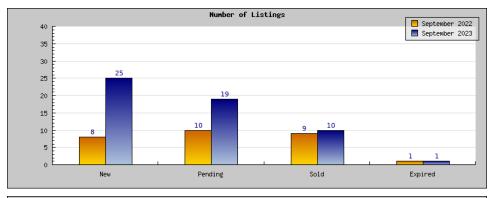

## Areas: Albany

| ,                                              |                                                                                               |                                                                |
|------------------------------------------------|-----------------------------------------------------------------------------------------------|----------------------------------------------------------------|
| Status                                         | Data                                                                                          | Total                                                          |
| Listings Added                                 | Number of Listings<br>Low Price<br>High Price<br>Average Price<br>Median Price                | 8<br>\$599,000<br>\$1,095,000<br>\$861,237<br>\$896,500        |
| Listings that went Pending                     | Number of Listings<br>Low Price<br>High Price<br>Average Price<br>Median Price<br>Average DOM | 10<br>\$379,000<br>\$1,450,000<br>\$906,200<br>\$947,000<br>30 |
| Listings that Closed                           | Number of Listings<br>Low Price<br>High Price<br>Average Price<br>Median Price<br>Average DOM | 9<br>\$361,798<br>\$1,450,000<br>\$864,977<br>\$949,000<br>37  |
| Listings that Expired                          | Number of Listings<br>Low Price<br>High Price<br>Average Price<br>Median Price<br>Average DOM | 1<br>\$529,000<br>\$529,000<br>\$529,000<br>\$529,000<br>91    |
| Average Active Listing Count                   |                                                                                               | 20                                                             |
| Total Number of Listings (ADD, PND, CLSD, EXP) |                                                                                               | 28                                                             |
| Lowest Price                                   |                                                                                               | \$361,798                                                      |
| Highest Price                                  |                                                                                               | \$1,450,000                                                    |
| Average Price                                  |                                                                                               | \$790,354                                                      |
| Average DOM (PND, CLSD)                        |                                                                                               | 33                                                             |

## Areas: Albany

| Status                                                                                                                                                                                                                                                                                                                                                                                                                                                                                                                                                                                                                                                                                                                                                                                                                                                                                                                                                                                                                                                                                                                                                                                                                                                                                                                                                                                                                                                                                                                                                                                                                                                                                                                                                                                                                                                                                                                                                                                                                                                                                                                                                                                                                                                                                                                                                      | Areas: Albany                                  |                                                          |                                                        |  |
|-------------------------------------------------------------------------------------------------------------------------------------------------------------------------------------------------------------------------------------------------------------------------------------------------------------------------------------------------------------------------------------------------------------------------------------------------------------------------------------------------------------------------------------------------------------------------------------------------------------------------------------------------------------------------------------------------------------------------------------------------------------------------------------------------------------------------------------------------------------------------------------------------------------------------------------------------------------------------------------------------------------------------------------------------------------------------------------------------------------------------------------------------------------------------------------------------------------------------------------------------------------------------------------------------------------------------------------------------------------------------------------------------------------------------------------------------------------------------------------------------------------------------------------------------------------------------------------------------------------------------------------------------------------------------------------------------------------------------------------------------------------------------------------------------------------------------------------------------------------------------------------------------------------------------------------------------------------------------------------------------------------------------------------------------------------------------------------------------------------------------------------------------------------------------------------------------------------------------------------------------------------------------------------------------------------------------------------------------------------|------------------------------------------------|----------------------------------------------------------|--------------------------------------------------------|--|
| Low Price   \$375,000   \$2,395,000   \$2,395,000   \$2,395,000   \$2,395,000   \$2,395,000   \$2,395,000   \$2,395,000   \$2,000   \$2,000   \$2,000   \$2,000   \$2,000   \$2,000   \$2,000   \$2,000   \$2,000   \$2,000   \$2,000   \$2,000   \$2,000   \$2,000   \$2,000   \$2,000   \$2,000   \$2,000   \$2,000   \$2,000   \$2,000   \$2,000   \$2,000   \$2,000   \$2,000   \$2,000   \$2,000   \$2,000   \$2,000   \$2,000   \$2,000   \$2,000   \$2,000   \$2,000   \$2,000   \$2,000   \$2,000   \$2,000   \$2,000   \$2,000   \$2,000   \$2,000   \$2,000   \$2,000   \$2,000   \$2,000   \$2,000   \$2,000   \$2,000   \$2,000   \$2,000   \$2,000   \$2,000   \$2,000   \$2,000   \$2,000   \$2,000   \$2,000   \$2,000   \$2,000   \$2,000   \$2,000   \$2,000   \$2,000   \$2,000   \$2,000   \$2,000   \$2,000   \$2,000   \$2,000   \$2,000   \$2,000   \$2,000   \$2,000   \$2,000   \$2,000   \$2,000   \$2,000   \$2,000   \$2,000   \$2,000   \$2,000   \$2,000   \$2,000   \$2,000   \$2,000   \$2,000   \$2,000   \$2,000   \$2,000   \$2,000   \$2,000   \$2,000   \$2,000   \$2,000   \$2,000   \$2,000   \$2,000   \$2,000   \$2,000   \$2,000   \$2,000   \$2,000   \$2,000   \$2,000   \$2,000   \$2,000   \$2,000   \$2,000   \$2,000   \$2,000   \$2,000   \$2,000   \$2,000   \$2,000   \$2,000   \$2,000   \$2,000   \$2,000   \$2,000   \$2,000   \$2,000   \$2,000   \$2,000   \$2,000   \$2,000   \$2,000   \$2,000   \$2,000   \$2,000   \$2,000   \$2,000   \$2,000   \$2,000   \$2,000   \$2,000   \$2,000   \$2,000   \$2,000   \$2,000   \$2,000   \$2,000   \$2,000   \$2,000   \$2,000   \$2,000   \$2,000   \$2,000   \$2,000   \$2,000   \$2,000   \$2,000   \$2,000   \$2,000   \$2,000   \$2,000   \$2,000   \$2,000   \$2,000   \$2,000   \$2,000   \$2,000   \$2,000   \$2,000   \$2,000   \$2,000   \$2,000   \$2,000   \$2,000   \$2,000   \$2,000   \$2,000   \$2,000   \$2,000   \$2,000   \$2,000   \$2,000   \$2,000   \$2,000   \$2,000   \$2,000   \$2,000   \$2,000   \$2,000   \$2,000   \$2,000   \$2,000   \$2,000   \$2,000   \$2,000   \$2,000   \$2,000   \$2,000   \$2,000   \$2,000   \$2,000   \$2,000   \$2,000   \$2,000   \$2,000   \$2,000   \$2,000   \$2,000   \$2,000   \$2,000   \$2,000   \$2,000   \$2,000   \$2,000   \$2,000   \$2,000   \$2,000   \$2,000   \$2,000   \$2,0 | Status                                         | Data                                                     | Total                                                  |  |
| Low Price   \$529,000   High Price   \$2,395,000   \$2,395,000   \$2,395,000   \$2,395,000   \$2,395,000   \$2,395,000   \$2,395,000   \$2,395,000   \$2,395,000   \$2,395,000   \$2,395,000   \$1,094,368   \$1,094,368   \$1,094,900   \$1,495,000   \$1,495,000   \$1,495,000   \$1,495,000   \$1,495,000   \$1,495,000   \$1,495,000   \$1,495,000   \$1,495,000   \$1,495,000   \$1,495,000   \$1,495,000   \$1,495,000   \$1,495,000   \$1,495,000   \$1,495,000   \$1,495,000   \$1,495,000   \$1,495,000   \$1,495,000   \$1,495,000   \$1,495,000   \$1,495,000   \$1,495,000   \$1,495,000   \$1,495,000   \$1,495,000   \$1,495,000   \$1,495,000   \$1,495,000   \$1,495,000   \$1,495,000   \$1,495,000   \$1,495,000   \$1,495,000   \$1,495,000   \$1,495,000   \$1,495,000   \$1,495,000   \$1,495,000   \$1,495,000   \$1,495,000   \$1,495,000   \$1,495,000   \$1,495,000   \$1,495,000   \$1,495,000   \$1,495,000   \$1,495,000   \$1,495,000   \$1,495,000   \$1,495,000   \$1,495,000   \$1,495,000   \$1,495,000   \$1,495,000   \$1,495,000   \$1,495,000   \$1,495,000   \$1,495,000   \$1,495,000   \$1,495,000   \$1,495,000   \$1,495,000   \$1,495,000   \$1,495,000   \$1,495,000   \$1,495,000   \$1,495,000   \$1,495,000   \$1,495,000   \$1,495,000   \$1,495,000   \$1,495,000   \$1,495,000   \$1,495,000   \$1,495,000   \$1,495,000   \$1,495,000   \$1,495,000   \$1,495,000   \$1,495,000   \$1,495,000   \$1,495,000   \$1,495,000   \$1,495,000   \$1,495,000   \$1,495,000   \$1,495,000   \$1,495,000   \$1,495,000   \$1,495,000   \$1,495,000   \$1,495,000   \$1,495,000   \$1,495,000   \$1,495,000   \$1,495,000   \$1,495,000   \$1,495,000   \$1,495,000   \$1,495,000   \$1,495,000   \$1,495,000   \$1,495,000   \$1,495,000   \$1,495,000   \$1,495,000   \$1,495,000   \$1,495,000   \$1,495,000   \$1,495,000   \$1,495,000   \$1,495,000   \$1,495,000   \$1,495,000   \$1,495,000   \$1,495,000   \$1,495,000   \$1,495,000   \$1,495,000   \$1,495,000   \$1,495,000   \$1,495,000   \$1,495,000   \$1,495,000   \$1,495,000   \$1,495,000   \$1,495,000   \$1,495,000   \$1,495,000   \$1,495,000   \$1,495,000   \$1,495,000   \$1,495,000   \$1,495,000   \$1,495,000   \$1,495,000   \$1,495,000   \$1,495,000   \$1,495                                                                    | Listings Added                                 | Low Price<br>High Price<br>Average Price                 | \$375,000<br>\$2,395,000<br>\$948,291                  |  |
| Low Price   \$529,000   \$1,495,000   \$1,495,000   \$1,495,000   \$1,038,900   \$1,049,500   \$1,049,500   \$1,049,500   \$1,049,500   \$1,049,500   \$1,049,500   \$1,049,500   \$1,049,500   \$1,049,500   \$1,195,000   \$1,195,000   \$1,195,000   \$1,195,000   \$1,195,000   \$1,195,000   \$1,195,000   \$1,195,000   \$1,195,000   \$1,195,000   \$1,195,000   \$1,195,000   \$1,195,000   \$1,195,000   \$1,195,000   \$1,195,000   \$1,195,000   \$1,195,000   \$1,195,000   \$1,195,000   \$1,195,000   \$1,195,000   \$1,195,000   \$1,195,000   \$1,195,000   \$1,195,000   \$1,195,000   \$1,195,000   \$1,195,000   \$1,195,000   \$1,195,000   \$1,195,000   \$1,195,000   \$1,195,000   \$1,195,000   \$1,195,000   \$1,195,000   \$1,195,000   \$1,195,000   \$1,195,000   \$1,195,000   \$1,195,000   \$1,195,000   \$1,195,000   \$1,195,000   \$1,195,000   \$1,195,000   \$1,195,000   \$1,195,000   \$1,195,000   \$1,195,000   \$1,195,000   \$1,195,000   \$1,195,000   \$1,195,000   \$1,195,000   \$1,195,000   \$1,195,000   \$1,195,000   \$1,195,000   \$1,195,000   \$1,195,000   \$1,195,000   \$1,195,000   \$1,195,000   \$1,195,000   \$1,195,000   \$1,195,000   \$1,195,000   \$1,195,000   \$1,195,000   \$1,195,000   \$1,195,000   \$1,195,000   \$1,195,000   \$1,195,000   \$1,195,000   \$1,195,000   \$1,195,000   \$1,195,000   \$1,195,000   \$1,195,000   \$1,195,000   \$1,195,000   \$1,195,000   \$1,195,000   \$1,195,000   \$1,195,000   \$1,195,000   \$1,195,000   \$1,195,000   \$1,195,000   \$1,195,000   \$1,195,000   \$1,195,000   \$1,195,000   \$1,195,000   \$1,195,000   \$1,195,000   \$1,195,000   \$1,195,000   \$1,195,000   \$1,195,000   \$1,195,000   \$1,195,000   \$1,195,000   \$1,195,000   \$1,195,000   \$1,195,000   \$1,195,000   \$1,195,000   \$1,195,000   \$1,195,000   \$1,195,000   \$1,195,000   \$1,195,000   \$1,195,000   \$1,195,000   \$1,195,000   \$1,195,000   \$1,195,000   \$1,195,000   \$1,195,000   \$1,195,000   \$1,195,000   \$1,195,000   \$1,195,000   \$1,195,000   \$1,195,000   \$1,195,000   \$1,195,000   \$1,195,000   \$1,195,000   \$1,195,000   \$1,195,000   \$1,195,000   \$1,195,000   \$1,195,000   \$1,195,000   \$1,195,000   \$1,195,000   \$1,195,000   \$1,195                                                                   | Listings that went Pending                     | Low Price<br>High Price<br>Average Price<br>Median Price | \$529,000<br>\$2,395,000<br>\$1,094,368<br>\$1,089,000 |  |
| Low Price                                                                                                                                                                                                                                                                                                                                                                                                                                                                                                                                                                                                                                                                                                                                                                                                                                                                                                                                                                                                                                                                                                                                                                                                                                                                                                                                                                                                                                                                                                                                                                                                                                                                                                                                                                                                                                                                                                                                                                                                                                                                                                                                                                                                                                                                                                                                                   | Listings that Closed                           | Low Price<br>High Price<br>Average Price<br>Median Price | \$529,000<br>\$1,495,000<br>\$1,038,900<br>\$1,049,500 |  |
| Total Number of Listings (ADD, PND, CLSD, EXP) 55   Lowest Price \$375,000   Highest Price \$2,395,000   Average Price \$1,069,140                                                                                                                                                                                                                                                                                                                                                                                                                                                                                                                                                                                                                                                                                                                                                                                                                                                                                                                                                                                                                                                                                                                                                                                                                                                                                                                                                                                                                                                                                                                                                                                                                                                                                                                                                                                                                                                                                                                                                                                                                                                                                                                                                                                                                          | Listings that Expired                          | Low Price<br>High Price<br>Average Price<br>Median Price | \$1,195,000<br>\$1,195,000<br>\$1,195,000              |  |
| Lowest Price \$375,000   Highest Price \$2,395,000   Average Price \$1,069,140                                                                                                                                                                                                                                                                                                                                                                                                                                                                                                                                                                                                                                                                                                                                                                                                                                                                                                                                                                                                                                                                                                                                                                                                                                                                                                                                                                                                                                                                                                                                                                                                                                                                                                                                                                                                                                                                                                                                                                                                                                                                                                                                                                                                                                                                              | Average Active Listing Count                   |                                                          | 15                                                     |  |
| Highest Price \$2,395,000<br>Average Price \$1,069,140                                                                                                                                                                                                                                                                                                                                                                                                                                                                                                                                                                                                                                                                                                                                                                                                                                                                                                                                                                                                                                                                                                                                                                                                                                                                                                                                                                                                                                                                                                                                                                                                                                                                                                                                                                                                                                                                                                                                                                                                                                                                                                                                                                                                                                                                                                      | Total Number of Listings (ADD, PND, CLSD, EXP) |                                                          | 55                                                     |  |
| Average Price \$1,069,140                                                                                                                                                                                                                                                                                                                                                                                                                                                                                                                                                                                                                                                                                                                                                                                                                                                                                                                                                                                                                                                                                                                                                                                                                                                                                                                                                                                                                                                                                                                                                                                                                                                                                                                                                                                                                                                                                                                                                                                                                                                                                                                                                                                                                                                                                                                                   | Lowest Price                                   |                                                          | \$375,000                                              |  |
|                                                                                                                                                                                                                                                                                                                                                                                                                                                                                                                                                                                                                                                                                                                                                                                                                                                                                                                                                                                                                                                                                                                                                                                                                                                                                                                                                                                                                                                                                                                                                                                                                                                                                                                                                                                                                                                                                                                                                                                                                                                                                                                                                                                                                                                                                                                                                             | Highest Price                                  |                                                          | \$2,395,000                                            |  |
| Average DOM (PND, CLSD) 14                                                                                                                                                                                                                                                                                                                                                                                                                                                                                                                                                                                                                                                                                                                                                                                                                                                                                                                                                                                                                                                                                                                                                                                                                                                                                                                                                                                                                                                                                                                                                                                                                                                                                                                                                                                                                                                                                                                                                                                                                                                                                                                                                                                                                                                                                                                                  | Average Price                                  |                                                          | \$1,069,140                                            |  |
|                                                                                                                                                                                                                                                                                                                                                                                                                                                                                                                                                                                                                                                                                                                                                                                                                                                                                                                                                                                                                                                                                                                                                                                                                                                                                                                                                                                                                                                                                                                                                                                                                                                                                                                                                                                                                                                                                                                                                                                                                                                                                                                                                                                                                                                                                                                                                             | Average DOM (PND, CLSD)                        | 14                                                       |                                                        |  |