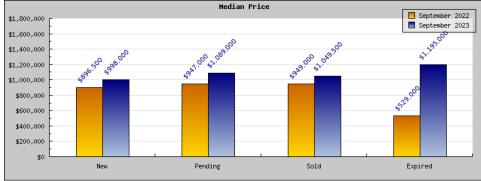

## Areas: Albany

| ,                                              |                                                                                               |                                                                |
|------------------------------------------------|-----------------------------------------------------------------------------------------------|----------------------------------------------------------------|
| Status                                         | Data                                                                                          | Total                                                          |
| Listings Added                                 | Number of Listings<br>Low Price<br>High Price<br>Average Price<br>Median Price                | 8<br>\$599,000<br>\$1,095,000<br>\$861,237<br>\$896,500        |
| Listings that went Pending                     | Number of Listings<br>Low Price<br>High Price<br>Average Price<br>Median Price<br>Average DOM | 10<br>\$379,000<br>\$1,450,000<br>\$906,200<br>\$947,000<br>30 |
| Listings that Closed                           | Number of Listings<br>Low Price<br>High Price<br>Average Price<br>Median Price<br>Average DOM | 9<br>\$361,798<br>\$1,450,000<br>\$864,977<br>\$949,000<br>37  |
| Listings that Expired                          | Number of Listings<br>Low Price<br>High Price<br>Average Price<br>Median Price<br>Average DOM | 1<br>\$529,000<br>\$529,000<br>\$529,000<br>\$529,000<br>91    |
| Average Active Listing Count                   |                                                                                               | 20                                                             |
| Total Number of Listings (ADD, PND, CLSD, EXP) |                                                                                               | 28                                                             |
| Lowest Price                                   |                                                                                               | \$361,798                                                      |
| Highest Price                                  |                                                                                               | \$1,450,000                                                    |
| Average Price                                  |                                                                                               | \$790,354                                                      |
| Average DOM (PND, CLSD)                        |                                                                                               | 33                                                             |

## Areas: Albany

| Status                                                                                                                                                                                                                                                                                                                                                                                                                                                                                                                                                                                                                                                                                                                                                                                                                                                                                                                                                                                                                                                                                                                                                                                                                                                                                                                                                                                                                                                                                                                                                                                                                                                                                                                                                                                                                                                                                                                                                                                                                                                                                                                                                                                                                                                                                                                                                      | Areas: Albany                                  |                                                          |                                                        |  |
|-------------------------------------------------------------------------------------------------------------------------------------------------------------------------------------------------------------------------------------------------------------------------------------------------------------------------------------------------------------------------------------------------------------------------------------------------------------------------------------------------------------------------------------------------------------------------------------------------------------------------------------------------------------------------------------------------------------------------------------------------------------------------------------------------------------------------------------------------------------------------------------------------------------------------------------------------------------------------------------------------------------------------------------------------------------------------------------------------------------------------------------------------------------------------------------------------------------------------------------------------------------------------------------------------------------------------------------------------------------------------------------------------------------------------------------------------------------------------------------------------------------------------------------------------------------------------------------------------------------------------------------------------------------------------------------------------------------------------------------------------------------------------------------------------------------------------------------------------------------------------------------------------------------------------------------------------------------------------------------------------------------------------------------------------------------------------------------------------------------------------------------------------------------------------------------------------------------------------------------------------------------------------------------------------------------------------------------------------------------|------------------------------------------------|----------------------------------------------------------|--------------------------------------------------------|--|
| Low Price   \$375,000   \$2,395,000   \$2,395,000   \$2,395,000   \$2,395,000   \$2,395,000   \$2,395,000   \$2,395,000   \$2,000   \$2,000   \$2,000   \$2,000   \$2,000   \$2,000   \$2,000   \$2,000   \$2,000   \$2,000   \$2,000   \$2,000   \$2,000   \$2,000   \$2,000   \$2,000   \$2,000   \$2,000   \$2,000   \$2,000   \$2,000   \$2,000   \$2,000   \$2,000   \$2,000   \$2,000   \$2,000   \$2,000   \$2,000   \$2,000   \$2,000   \$2,000   \$2,000   \$2,000   \$2,000   \$2,000   \$2,000   \$2,000   \$2,000   \$2,000   \$2,000   \$2,000   \$2,000   \$2,000   \$2,000   \$2,000   \$2,000   \$2,000   \$2,000   \$2,000   \$2,000   \$2,000   \$2,000   \$2,000   \$2,000   \$2,000   \$2,000   \$2,000   \$2,000   \$2,000   \$2,000   \$2,000   \$2,000   \$2,000   \$2,000   \$2,000   \$2,000   \$2,000   \$2,000   \$2,000   \$2,000   \$2,000   \$2,000   \$2,000   \$2,000   \$2,000   \$2,000   \$2,000   \$2,000   \$2,000   \$2,000   \$2,000   \$2,000   \$2,000   \$2,000   \$2,000   \$2,000   \$2,000   \$2,000   \$2,000   \$2,000   \$2,000   \$2,000   \$2,000   \$2,000   \$2,000   \$2,000   \$2,000   \$2,000   \$2,000   \$2,000   \$2,000   \$2,000   \$2,000   \$2,000   \$2,000   \$2,000   \$2,000   \$2,000   \$2,000   \$2,000   \$2,000   \$2,000   \$2,000   \$2,000   \$2,000   \$2,000   \$2,000   \$2,000   \$2,000   \$2,000   \$2,000   \$2,000   \$2,000   \$2,000   \$2,000   \$2,000   \$2,000   \$2,000   \$2,000   \$2,000   \$2,000   \$2,000   \$2,000   \$2,000   \$2,000   \$2,000   \$2,000   \$2,000   \$2,000   \$2,000   \$2,000   \$2,000   \$2,000   \$2,000   \$2,000   \$2,000   \$2,000   \$2,000   \$2,000   \$2,000   \$2,000   \$2,000   \$2,000   \$2,000   \$2,000   \$2,000   \$2,000   \$2,000   \$2,000   \$2,000   \$2,000   \$2,000   \$2,000   \$2,000   \$2,000   \$2,000   \$2,000   \$2,000   \$2,000   \$2,000   \$2,000   \$2,000   \$2,000   \$2,000   \$2,000   \$2,000   \$2,000   \$2,000   \$2,000   \$2,000   \$2,000   \$2,000   \$2,000   \$2,000   \$2,000   \$2,000   \$2,000   \$2,000   \$2,000   \$2,000   \$2,000   \$2,000   \$2,000   \$2,000   \$2,000   \$2,000   \$2,000   \$2,000   \$2,000   \$2,000   \$2,000   \$2,000   \$2,000   \$2,000   \$2,000   \$2,000   \$2,000   \$2,000   \$2,000   \$2,000   \$2,000   \$2,000   \$2,000   \$2,0 | Status                                         | Data                                                     | Total                                                  |  |
| Low Price   \$529,000   High Price   \$2,395,000   \$2,395,000   \$2,395,000   \$2,395,000   \$2,395,000   \$2,395,000   \$2,395,000   \$2,395,000   \$2,395,000   \$2,395,000   \$2,395,000   \$1,094,368   \$1,094,368   \$1,094,900   \$1,495,000   \$1,495,000   \$1,495,000   \$1,495,000   \$1,495,000   \$1,495,000   \$1,495,000   \$1,495,000   \$1,495,000   \$1,495,000   \$1,495,000   \$1,495,000   \$1,495,000   \$1,495,000   \$1,495,000   \$1,495,000   \$1,495,000   \$1,495,000   \$1,495,000   \$1,495,000   \$1,495,000   \$1,495,000   \$1,495,000   \$1,495,000   \$1,495,000   \$1,495,000   \$1,495,000   \$1,495,000   \$1,495,000   \$1,495,000   \$1,495,000   \$1,495,000   \$1,495,000   \$1,495,000   \$1,495,000   \$1,495,000   \$1,495,000   \$1,495,000   \$1,495,000   \$1,495,000   \$1,495,000   \$1,495,000   \$1,495,000   \$1,495,000   \$1,495,000   \$1,495,000   \$1,495,000   \$1,495,000   \$1,495,000   \$1,495,000   \$1,495,000   \$1,495,000   \$1,495,000   \$1,495,000   \$1,495,000   \$1,495,000   \$1,495,000   \$1,495,000   \$1,495,000   \$1,495,000   \$1,495,000   \$1,495,000   \$1,495,000   \$1,495,000   \$1,495,000   \$1,495,000   \$1,495,000   \$1,495,000   \$1,495,000   \$1,495,000   \$1,495,000   \$1,495,000   \$1,495,000   \$1,495,000   \$1,495,000   \$1,495,000   \$1,495,000   \$1,495,000   \$1,495,000   \$1,495,000   \$1,495,000   \$1,495,000   \$1,495,000   \$1,495,000   \$1,495,000   \$1,495,000   \$1,495,000   \$1,495,000   \$1,495,000   \$1,495,000   \$1,495,000   \$1,495,000   \$1,495,000   \$1,495,000   \$1,495,000   \$1,495,000   \$1,495,000   \$1,495,000   \$1,495,000   \$1,495,000   \$1,495,000   \$1,495,000   \$1,495,000   \$1,495,000   \$1,495,000   \$1,495,000   \$1,495,000   \$1,495,000   \$1,495,000   \$1,495,000   \$1,495,000   \$1,495,000   \$1,495,000   \$1,495,000   \$1,495,000   \$1,495,000   \$1,495,000   \$1,495,000   \$1,495,000   \$1,495,000   \$1,495,000   \$1,495,000   \$1,495,000   \$1,495,000   \$1,495,000   \$1,495,000   \$1,495,000   \$1,495,000   \$1,495,000   \$1,495,000   \$1,495,000   \$1,495,000   \$1,495,000   \$1,495,000   \$1,495,000   \$1,495,000   \$1,495,000   \$1,495,000   \$1,495,000   \$1,495,000   \$1,495                                                                    | Listings Added                                 | Low Price<br>High Price<br>Average Price                 | \$375,000<br>\$2,395,000<br>\$948,291                  |  |
| Low Price   \$529,000   \$1,495,000   \$1,495,000   \$1,495,000   \$1,038,900   \$1,049,500   \$1,049,500   \$1,049,500   \$1,049,500   \$1,049,500   \$1,049,500   \$1,049,500   \$1,049,500   \$1,049,500   \$1,195,000   \$1,195,000   \$1,195,000   \$1,195,000   \$1,195,000   \$1,195,000   \$1,195,000   \$1,195,000   \$1,195,000   \$1,195,000   \$1,195,000   \$1,195,000   \$1,195,000   \$1,195,000   \$1,195,000   \$1,195,000   \$1,195,000   \$1,195,000   \$1,195,000   \$1,195,000   \$1,195,000   \$1,195,000   \$1,195,000   \$1,195,000   \$1,195,000   \$1,195,000   \$1,195,000   \$1,195,000   \$1,195,000   \$1,195,000   \$1,195,000   \$1,195,000   \$1,195,000   \$1,195,000   \$1,195,000   \$1,195,000   \$1,195,000   \$1,195,000   \$1,195,000   \$1,195,000   \$1,195,000   \$1,195,000   \$1,195,000   \$1,195,000   \$1,195,000   \$1,195,000   \$1,195,000   \$1,195,000   \$1,195,000   \$1,195,000   \$1,195,000   \$1,195,000   \$1,195,000   \$1,195,000   \$1,195,000   \$1,195,000   \$1,195,000   \$1,195,000   \$1,195,000   \$1,195,000   \$1,195,000   \$1,195,000   \$1,195,000   \$1,195,000   \$1,195,000   \$1,195,000   \$1,195,000   \$1,195,000   \$1,195,000   \$1,195,000   \$1,195,000   \$1,195,000   \$1,195,000   \$1,195,000   \$1,195,000   \$1,195,000   \$1,195,000   \$1,195,000   \$1,195,000   \$1,195,000   \$1,195,000   \$1,195,000   \$1,195,000   \$1,195,000   \$1,195,000   \$1,195,000   \$1,195,000   \$1,195,000   \$1,195,000   \$1,195,000   \$1,195,000   \$1,195,000   \$1,195,000   \$1,195,000   \$1,195,000   \$1,195,000   \$1,195,000   \$1,195,000   \$1,195,000   \$1,195,000   \$1,195,000   \$1,195,000   \$1,195,000   \$1,195,000   \$1,195,000   \$1,195,000   \$1,195,000   \$1,195,000   \$1,195,000   \$1,195,000   \$1,195,000   \$1,195,000   \$1,195,000   \$1,195,000   \$1,195,000   \$1,195,000   \$1,195,000   \$1,195,000   \$1,195,000   \$1,195,000   \$1,195,000   \$1,195,000   \$1,195,000   \$1,195,000   \$1,195,000   \$1,195,000   \$1,195,000   \$1,195,000   \$1,195,000   \$1,195,000   \$1,195,000   \$1,195,000   \$1,195,000   \$1,195,000   \$1,195,000   \$1,195,000   \$1,195,000   \$1,195,000   \$1,195,000   \$1,195,000   \$1,195,000   \$1,195,000   \$1,195                                                                   | Listings that went Pending                     | Low Price<br>High Price<br>Average Price<br>Median Price | \$529,000<br>\$2,395,000<br>\$1,094,368<br>\$1,089,000 |  |
| Low Price                                                                                                                                                                                                                                                                                                                                                                                                                                                                                                                                                                                                                                                                                                                                                                                                                                                                                                                                                                                                                                                                                                                                                                                                                                                                                                                                                                                                                                                                                                                                                                                                                                                                                                                                                                                                                                                                                                                                                                                                                                                                                                                                                                                                                                                                                                                                                   | Listings that Closed                           | Low Price<br>High Price<br>Average Price<br>Median Price | \$529,000<br>\$1,495,000<br>\$1,038,900<br>\$1,049,500 |  |
| Total Number of Listings (ADD, PND, CLSD, EXP) 55   Lowest Price \$375,000   Highest Price \$2,395,000   Average Price \$1,069,140                                                                                                                                                                                                                                                                                                                                                                                                                                                                                                                                                                                                                                                                                                                                                                                                                                                                                                                                                                                                                                                                                                                                                                                                                                                                                                                                                                                                                                                                                                                                                                                                                                                                                                                                                                                                                                                                                                                                                                                                                                                                                                                                                                                                                          | Listings that Expired                          | Low Price<br>High Price<br>Average Price<br>Median Price | \$1,195,000<br>\$1,195,000<br>\$1,195,000              |  |
| Lowest Price \$375,000   Highest Price \$2,395,000   Average Price \$1,069,140                                                                                                                                                                                                                                                                                                                                                                                                                                                                                                                                                                                                                                                                                                                                                                                                                                                                                                                                                                                                                                                                                                                                                                                                                                                                                                                                                                                                                                                                                                                                                                                                                                                                                                                                                                                                                                                                                                                                                                                                                                                                                                                                                                                                                                                                              | Average Active Listing Count                   |                                                          | 15                                                     |  |
| Highest Price \$2,395,000<br>Average Price \$1,069,140                                                                                                                                                                                                                                                                                                                                                                                                                                                                                                                                                                                                                                                                                                                                                                                                                                                                                                                                                                                                                                                                                                                                                                                                                                                                                                                                                                                                                                                                                                                                                                                                                                                                                                                                                                                                                                                                                                                                                                                                                                                                                                                                                                                                                                                                                                      | Total Number of Listings (ADD, PND, CLSD, EXP) |                                                          | 55                                                     |  |
| Average Price \$1,069,140                                                                                                                                                                                                                                                                                                                                                                                                                                                                                                                                                                                                                                                                                                                                                                                                                                                                                                                                                                                                                                                                                                                                                                                                                                                                                                                                                                                                                                                                                                                                                                                                                                                                                                                                                                                                                                                                                                                                                                                                                                                                                                                                                                                                                                                                                                                                   | Lowest Price                                   |                                                          | \$375,000                                              |  |
|                                                                                                                                                                                                                                                                                                                                                                                                                                                                                                                                                                                                                                                                                                                                                                                                                                                                                                                                                                                                                                                                                                                                                                                                                                                                                                                                                                                                                                                                                                                                                                                                                                                                                                                                                                                                                                                                                                                                                                                                                                                                                                                                                                                                                                                                                                                                                             | Highest Price                                  |                                                          | \$2,395,000                                            |  |
| Average DOM (PND, CLSD) 14                                                                                                                                                                                                                                                                                                                                                                                                                                                                                                                                                                                                                                                                                                                                                                                                                                                                                                                                                                                                                                                                                                                                                                                                                                                                                                                                                                                                                                                                                                                                                                                                                                                                                                                                                                                                                                                                                                                                                                                                                                                                                                                                                                                                                                                                                                                                  | Average Price                                  |                                                          | \$1,069,140                                            |  |
|                                                                                                                                                                                                                                                                                                                                                                                                                                                                                                                                                                                                                                                                                                                                                                                                                                                                                                                                                                                                                                                                                                                                                                                                                                                                                                                                                                                                                                                                                                                                                                                                                                                                                                                                                                                                                                                                                                                                                                                                                                                                                                                                                                                                                                                                                                                                                             | Average DOM (PND, CLSD)                        | 14                                                       |                                                        |  |