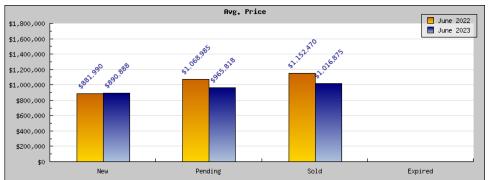

## A 11

| Status                                         | Data                                                                                          | Total                                                              |
|------------------------------------------------|-----------------------------------------------------------------------------------------------|--------------------------------------------------------------------|
| Listings Added                                 | Number of Listings<br>Low Price<br>High Price<br>Average Price<br>Median Price                | 21<br>\$361,798<br>\$1,498,000<br>\$881,990<br>\$740,000           |
| Listings that went Pending                     | Number of Listings<br>Low Price<br>High Price<br>Average Price<br>Median Price<br>Average DOM | 15<br>\$455,000<br>\$1,599,900<br>\$1,068,985<br>\$1,098,000<br>18 |
| Listings that Closed                           | Number of Listings<br>Low Price<br>High Price<br>Average Price<br>Median Price<br>Average DOM | 17<br>\$530,000<br>\$1,850,000<br>\$1,152,470<br>\$1,278,000<br>16 |
| Listings that Expired                          | Number of Listings<br>Low Price<br>High Price<br>Average Price<br>Median Price<br>Average DOM | \$0<br>\$0<br>\$0<br>\$0<br>0                                      |
| Average Active Listing Count                   |                                                                                               | 17                                                                 |
| Total Number of Listings (ADD, PND, CLSD, EXP) |                                                                                               | 53                                                                 |
| Lowest Price                                   |                                                                                               | \$0                                                                |
| Highest Price                                  |                                                                                               | \$1,850,000                                                        |
| Average Price                                  |                                                                                               | \$775,861                                                          |
| Average DOM (PND, CLSD)                        |                                                                                               | 17                                                                 |

| Status                                         | Data                                                                                          | Total                                                           |
|------------------------------------------------|-----------------------------------------------------------------------------------------------|-----------------------------------------------------------------|
| Listings Added                                 | Number of Listings<br>Low Price<br>High Price<br>Average Price<br>Median Price                | 9<br>\$498,000<br>\$1,549,000<br>\$890,888<br>\$849,000         |
| Listings that went Pending                     | Number of Listings<br>Low Price<br>High Price<br>Average Price<br>Median Price<br>Average DOM | 11<br>\$499,000<br>\$1,775,000<br>\$965,818<br>\$895,000<br>13  |
| Listings that Closed                           | Number of Listings<br>Low Price<br>High Price<br>Average Price<br>Median Price<br>Average DOM | 8<br>\$579,000<br>\$1,775,000<br>\$1,016,875<br>\$972,500<br>11 |
| Listings that Expired                          | Number of Listings<br>Low Price<br>High Price<br>Average Price<br>Median Price<br>Average DOM | \$0<br>\$0<br>\$0<br>\$0<br>0                                   |
| Average Active Listing Count                   |                                                                                               | 5                                                               |
| Total Number of Listings (ADD, PND, CLSD, EXP) |                                                                                               | 28                                                              |
| Lowest Price                                   |                                                                                               | \$0                                                             |
| Highest Price                                  |                                                                                               | \$1,775,000                                                     |
| Average Price                                  |                                                                                               | \$718,395                                                       |
| Average DOM (PND, CLSD)                        |                                                                                               | 12                                                              |