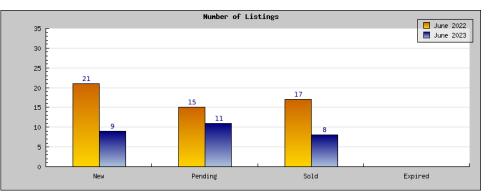

## A 11

| Status                                         | Data                                                                                          | Total                                                              |
|------------------------------------------------|-----------------------------------------------------------------------------------------------|--------------------------------------------------------------------|
| Listings Added                                 | Number of Listings<br>Low Price<br>High Price<br>Average Price<br>Median Price                | 21<br>\$361,798<br>\$1,498,000<br>\$881,990<br>\$740,000           |
| Listings that went Pending                     | Number of Listings<br>Low Price<br>High Price<br>Average Price<br>Median Price<br>Average DOM | 15<br>\$455,000<br>\$1,599,900<br>\$1,068,985<br>\$1,098,000<br>18 |
| Listings that Closed                           | Number of Listings<br>Low Price<br>High Price<br>Average Price<br>Median Price<br>Average DOM | 17<br>\$530,000<br>\$1,850,000<br>\$1,152,470<br>\$1,278,000<br>16 |
| Listings that Expired                          | Number of Listings<br>Low Price<br>High Price<br>Average Price<br>Median Price<br>Average DOM | \$0<br>\$0<br>\$0<br>\$0<br>0                                      |
| Average Active Listing Count                   |                                                                                               | 17                                                                 |
| Total Number of Listings (ADD, PND, CLSD, EXP) |                                                                                               | 53                                                                 |
| Lowest Price                                   |                                                                                               | \$0                                                                |
| Highest Price                                  |                                                                                               | \$1,850,000                                                        |
| Average Price                                  |                                                                                               | \$775,861                                                          |
| Average DOM (PND, CLSD)                        |                                                                                               | 17                                                                 |

| Status                                         | Data                                                                                          | Total                                                           |
|------------------------------------------------|-----------------------------------------------------------------------------------------------|-----------------------------------------------------------------|
| Listings Added                                 | Number of Listings<br>Low Price<br>High Price<br>Average Price<br>Median Price                | 9<br>\$498,000<br>\$1,549,000<br>\$890,888<br>\$849,000         |
| Listings that went Pending                     | Number of Listings<br>Low Price<br>High Price<br>Average Price<br>Median Price<br>Average DOM | 11<br>\$499,000<br>\$1,775,000<br>\$965,818<br>\$895,000<br>13  |
| Listings that Closed                           | Number of Listings<br>Low Price<br>High Price<br>Average Price<br>Median Price<br>Average DOM | 8<br>\$579,000<br>\$1,775,000<br>\$1,016,875<br>\$972,500<br>11 |
| Listings that Expired                          | Number of Listings<br>Low Price<br>High Price<br>Average Price<br>Median Price<br>Average DOM | \$0<br>\$0<br>\$0<br>\$0<br>0                                   |
| Average Active Listing Count                   |                                                                                               | 5                                                               |
| Total Number of Listings (ADD, PND, CLSD, EXP) |                                                                                               | 28                                                              |
| Lowest Price                                   |                                                                                               | \$0                                                             |
| Highest Price                                  |                                                                                               | \$1,775,000                                                     |
| Average Price                                  |                                                                                               | \$718,395                                                       |
| Average DOM (PND, CLSD)                        |                                                                                               | 12                                                              |