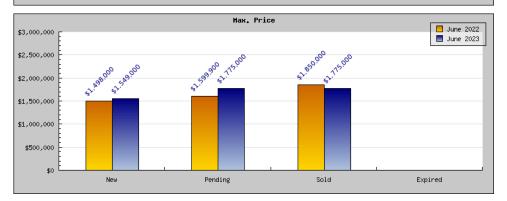

## A 11

| Status                                         | Data                                                                                          | Total                                                              |
|------------------------------------------------|-----------------------------------------------------------------------------------------------|--------------------------------------------------------------------|
| Listings Added                                 | Number of Listings<br>Low Price<br>High Price<br>Average Price<br>Median Price                | 21<br>\$361,798<br>\$1,498,000<br>\$881,990<br>\$740,000           |
| Listings that went Pending                     | Number of Listings<br>Low Price<br>High Price<br>Average Price<br>Median Price<br>Average DOM | 15<br>\$455,000<br>\$1,599,900<br>\$1,068,985<br>\$1,098,000<br>18 |
| Listings that Closed                           | Number of Listings<br>Low Price<br>High Price<br>Average Price<br>Median Price<br>Average DOM | 17<br>\$530,000<br>\$1,850,000<br>\$1,152,470<br>\$1,278,000<br>16 |
| Listings that Expired                          | Number of Listings<br>Low Price<br>High Price<br>Average Price<br>Median Price<br>Average DOM | \$0<br>\$0<br>\$0<br>\$0<br>0                                      |
| Average Active Listing Count                   |                                                                                               | 17                                                                 |
| Total Number of Listings (ADD, PND, CLSD, EXP) |                                                                                               | 53                                                                 |
| Lowest Price                                   |                                                                                               | \$0                                                                |
| Highest Price                                  |                                                                                               | \$1,850,000                                                        |
| Average Price                                  |                                                                                               | \$775,861                                                          |
| Average DOM (PND, CLSD)                        |                                                                                               | 17                                                                 |

| Status                                         | Data                                                                                          | Total                                                           |
|------------------------------------------------|-----------------------------------------------------------------------------------------------|-----------------------------------------------------------------|
| Listings Added                                 | Number of Listings<br>Low Price<br>High Price<br>Average Price<br>Median Price                | 9<br>\$498,000<br>\$1,549,000<br>\$890,888<br>\$849,000         |
| Listings that went Pending                     | Number of Listings<br>Low Price<br>High Price<br>Average Price<br>Median Price<br>Average DOM | 11<br>\$499,000<br>\$1,775,000<br>\$965,818<br>\$895,000<br>13  |
| Listings that Closed                           | Number of Listings<br>Low Price<br>High Price<br>Average Price<br>Median Price<br>Average DOM | 8<br>\$579,000<br>\$1,775,000<br>\$1,016,875<br>\$972,500<br>11 |
| Listings that Expired                          | Number of Listings<br>Low Price<br>High Price<br>Average Price<br>Median Price<br>Average DOM | \$0<br>\$0<br>\$0<br>\$0<br>0                                   |
| Average Active Listing Count                   |                                                                                               | 5                                                               |
| Total Number of Listings (ADD, PND, CLSD, EXP) |                                                                                               | 28                                                              |
| Lowest Price                                   |                                                                                               | \$0                                                             |
| Highest Price                                  |                                                                                               | \$1,775,000                                                     |
| Average Price                                  |                                                                                               | \$718,395                                                       |
| Average DOM (PND, CLSD)                        |                                                                                               | 12                                                              |