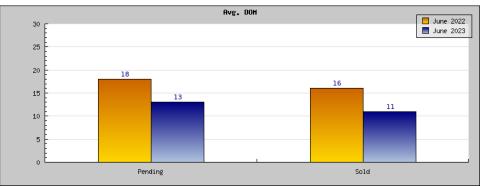

## A 11

| Status                                         | Data                                                                                          | Total                                                              |
|------------------------------------------------|-----------------------------------------------------------------------------------------------|--------------------------------------------------------------------|
| Listings Added                                 | Number of Listings<br>Low Price<br>High Price<br>Average Price<br>Median Price                | 21<br>\$361,798<br>\$1,498,000<br>\$881,990<br>\$740,000           |
| Listings that went Pending                     | Number of Listings<br>Low Price<br>High Price<br>Average Price<br>Median Price<br>Average DOM | 15<br>\$455,000<br>\$1,599,900<br>\$1,068,985<br>\$1,098,000<br>18 |
| Listings that Closed                           | Number of Listings<br>Low Price<br>High Price<br>Average Price<br>Median Price<br>Average DOM | 17<br>\$530,000<br>\$1,850,000<br>\$1,152,470<br>\$1,278,000<br>16 |
| Listings that Expired                          | Number of Listings<br>Low Price<br>High Price<br>Average Price<br>Median Price<br>Average DOM | \$0<br>\$0<br>\$0<br>\$0<br>0                                      |
| Average Active Listing Count                   |                                                                                               | 17                                                                 |
| Total Number of Listings (ADD, PND, CLSD, EXP) |                                                                                               | 53                                                                 |
| Lowest Price                                   |                                                                                               | \$0                                                                |
| Highest Price                                  |                                                                                               | \$1,850,000                                                        |
| Average Price                                  |                                                                                               | \$775,861                                                          |
| Average DOM (PND, CLSD)                        |                                                                                               | 17                                                                 |

| Status                                         | Data                                                                                          | Total                                                           |
|------------------------------------------------|-----------------------------------------------------------------------------------------------|-----------------------------------------------------------------|
| Listings Added                                 | Number of Listings<br>Low Price<br>High Price<br>Average Price<br>Median Price                | 9<br>\$498,000<br>\$1,549,000<br>\$890,888<br>\$849,000         |
| Listings that went Pending                     | Number of Listings<br>Low Price<br>High Price<br>Average Price<br>Median Price<br>Average DOM | 11<br>\$499,000<br>\$1,775,000<br>\$965,818<br>\$895,000<br>13  |
| Listings that Closed                           | Number of Listings<br>Low Price<br>High Price<br>Average Price<br>Median Price<br>Average DOM | 8<br>\$579,000<br>\$1,775,000<br>\$1,016,875<br>\$972,500<br>11 |
| Listings that Expired                          | Number of Listings<br>Low Price<br>High Price<br>Average Price<br>Median Price<br>Average DOM | \$0<br>\$0<br>\$0<br>\$0<br>0                                   |
| Average Active Listing Count                   |                                                                                               | 5                                                               |
| Total Number of Listings (ADD, PND, CLSD, EXP) |                                                                                               | 28                                                              |
| Lowest Price                                   |                                                                                               | \$0                                                             |
| Highest Price                                  |                                                                                               | \$1,775,000                                                     |
| Average Price                                  |                                                                                               | \$718,395                                                       |
| Average DOM (PND, CLSD)                        |                                                                                               | 12                                                              |