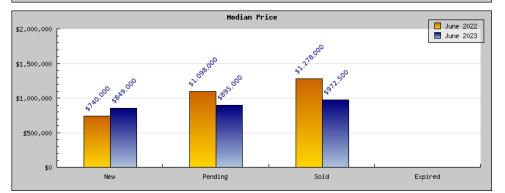

## A 11

| Status                                         | Data                                                                                          | Total                                                              |
|------------------------------------------------|-----------------------------------------------------------------------------------------------|--------------------------------------------------------------------|
| Listings Added                                 | Number of Listings<br>Low Price<br>High Price<br>Average Price<br>Median Price                | 21<br>\$361,798<br>\$1,498,000<br>\$881,990<br>\$740,000           |
| Listings that went Pending                     | Number of Listings<br>Low Price<br>High Price<br>Average Price<br>Median Price<br>Average DOM | 15<br>\$455,000<br>\$1,599,900<br>\$1,068,985<br>\$1,098,000<br>18 |
| Listings that Closed                           | Number of Listings<br>Low Price<br>High Price<br>Average Price<br>Median Price<br>Average DOM | 17<br>\$530,000<br>\$1,850,000<br>\$1,152,470<br>\$1,278,000<br>16 |
| Listings that Expired                          | Number of Listings<br>Low Price<br>High Price<br>Average Price<br>Median Price<br>Average DOM | \$0<br>\$0<br>\$0<br>\$0<br>0                                      |
| Average Active Listing Count                   |                                                                                               | 17                                                                 |
| Total Number of Listings (ADD, PND, CLSD, EXP) |                                                                                               | 53                                                                 |
| Lowest Price                                   |                                                                                               | \$0                                                                |
| Highest Price                                  |                                                                                               | \$1,850,000                                                        |
| Average Price                                  |                                                                                               | \$775,861                                                          |
| Average DOM (PND, CLSD)                        |                                                                                               | 17                                                                 |

| Status                                         | Data                                                                                          | Total                                                           |
|------------------------------------------------|-----------------------------------------------------------------------------------------------|-----------------------------------------------------------------|
| Listings Added                                 | Number of Listings<br>Low Price<br>High Price<br>Average Price<br>Median Price                | 9<br>\$498,000<br>\$1,549,000<br>\$890,888<br>\$849,000         |
| Listings that went Pending                     | Number of Listings<br>Low Price<br>High Price<br>Average Price<br>Median Price<br>Average DOM | 11<br>\$499,000<br>\$1,775,000<br>\$965,818<br>\$895,000<br>13  |
| Listings that Closed                           | Number of Listings<br>Low Price<br>High Price<br>Average Price<br>Median Price<br>Average DOM | 8<br>\$579,000<br>\$1,775,000<br>\$1,016,875<br>\$972,500<br>11 |
| Listings that Expired                          | Number of Listings<br>Low Price<br>High Price<br>Average Price<br>Median Price<br>Average DOM | \$0<br>\$0<br>\$0<br>\$0<br>0                                   |
| Average Active Listing Count                   |                                                                                               | 5                                                               |
| Total Number of Listings (ADD, PND, CLSD, EXP) |                                                                                               | 28                                                              |
| Lowest Price                                   |                                                                                               | \$0                                                             |
| Highest Price                                  |                                                                                               | \$1,775,000                                                     |
| Average Price                                  |                                                                                               | \$718,395                                                       |
| Average DOM (PND, CLSD)                        |                                                                                               | 12                                                              |