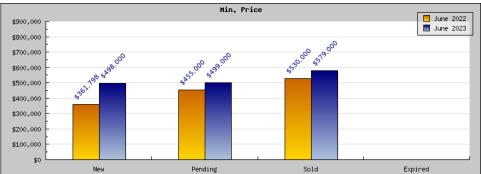

## A 11

| Status                                         | Data                                                                                          | Total                                                              |
|------------------------------------------------|-----------------------------------------------------------------------------------------------|--------------------------------------------------------------------|
| Listings Added                                 | Number of Listings<br>Low Price<br>High Price<br>Average Price<br>Median Price                | 21<br>\$361,798<br>\$1,498,000<br>\$881,990<br>\$740,000           |
| Listings that went Pending                     | Number of Listings<br>Low Price<br>High Price<br>Average Price<br>Median Price<br>Average DOM | 15<br>\$455,000<br>\$1,599,900<br>\$1,068,985<br>\$1,098,000<br>18 |
| Listings that Closed                           | Number of Listings<br>Low Price<br>High Price<br>Average Price<br>Median Price<br>Average DOM | 17<br>\$530,000<br>\$1,850,000<br>\$1,152,470<br>\$1,278,000<br>16 |
| Listings that Expired                          | Number of Listings<br>Low Price<br>High Price<br>Average Price<br>Median Price<br>Average DOM | \$0<br>\$0<br>\$0<br>\$0<br>0                                      |
| Average Active Listing Count                   |                                                                                               | 17                                                                 |
| Total Number of Listings (ADD, PND, CLSD, EXP) |                                                                                               | 53                                                                 |
| Lowest Price                                   |                                                                                               | \$0                                                                |
| Highest Price                                  |                                                                                               | \$1,850,000                                                        |
| Average Price                                  |                                                                                               | \$775,861                                                          |
| Average DOM (PND, CLSD)                        |                                                                                               | 17                                                                 |

| Status                                         | Data                                                                                          | Total                                                           |
|------------------------------------------------|-----------------------------------------------------------------------------------------------|-----------------------------------------------------------------|
| Listings Added                                 | Number of Listings<br>Low Price<br>High Price<br>Average Price<br>Median Price                | 9<br>\$498,000<br>\$1,549,000<br>\$890,888<br>\$849,000         |
| Listings that went Pending                     | Number of Listings<br>Low Price<br>High Price<br>Average Price<br>Median Price<br>Average DOM | 11<br>\$499,000<br>\$1,775,000<br>\$965,818<br>\$895,000<br>13  |
| Listings that Closed                           | Number of Listings<br>Low Price<br>High Price<br>Average Price<br>Median Price<br>Average DOM | 8<br>\$579,000<br>\$1,775,000<br>\$1,016,875<br>\$972,500<br>11 |
| Listings that Expired                          | Number of Listings<br>Low Price<br>High Price<br>Average Price<br>Median Price<br>Average DOM | \$0<br>\$0<br>\$0<br>\$0<br>0                                   |
| Average Active Listing Count                   |                                                                                               | 5                                                               |
| Total Number of Listings (ADD, PND, CLSD, EXP) |                                                                                               | 28                                                              |
| Lowest Price                                   |                                                                                               | \$0                                                             |
| Highest Price                                  |                                                                                               | \$1,775,000                                                     |
| Average Price                                  |                                                                                               | \$718,395                                                       |
| Average DOM (PND, CLSD)                        |                                                                                               | 12                                                              |