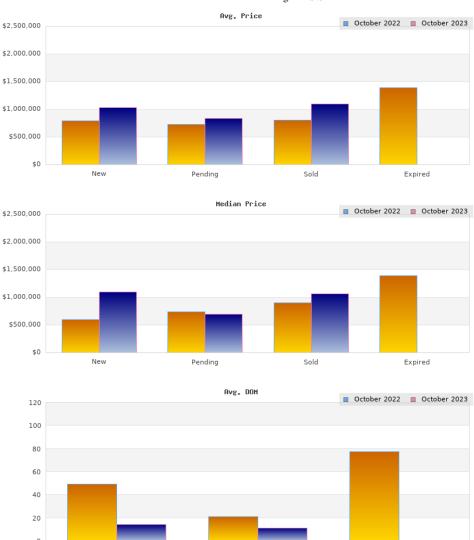

## October 2022

Cities: Albany

| Cities: Albany                                 |                                                                                               |                                                                     |  |
|------------------------------------------------|-----------------------------------------------------------------------------------------------|---------------------------------------------------------------------|--|
| Status                                         | Data                                                                                          | Total                                                               |  |
| Listings Added                                 | Number of Listings<br>Low Price<br>High Price<br>Average Price<br>Median Price                | 8<br>\$505,000<br>\$1,695,000<br>\$794,361<br>\$594,944             |  |
| Listings that went Pending                     | Number of Listings<br>Low Price<br>High Price<br>Average Price<br>Median Price<br>Average DOM | 4<br>\$535,000<br>\$898,000<br>\$725,722<br>\$734,944<br>49         |  |
| Listings that Closed                           | Number of Listings<br>Low Price<br>High Price<br>Average Price<br>Median Price<br>Average DOM | 9<br>\$379,000<br>\$1,095,000<br>\$806,777<br>\$898,000<br>21       |  |
| Listings that Expired                          | Number of Listings<br>Low Price<br>High Price<br>Average Price<br>Median Price<br>Average DOM | 1<br>\$1,395,000<br>\$1,395,000<br>\$1,395,000<br>\$1,395,000<br>77 |  |
| Average Active Listing Count                   |                                                                                               | 21                                                                  |  |
| Total Number of Listings (ADD, PND, CLSD, EXP) |                                                                                               | 22                                                                  |  |
| Lowest Price                                   |                                                                                               | \$379,000                                                           |  |
| Highest Price                                  |                                                                                               | \$1,695,000                                                         |  |
| Average Price                                  |                                                                                               | \$930,465                                                           |  |
| Average DOM (PND, CLSD, EXP)                   |                                                                                               | 49                                                                  |  |

## October 2023

Cities: Albany

| Cities: Albany                                 |                                                                                               |                                                               |  |
|------------------------------------------------|-----------------------------------------------------------------------------------------------|---------------------------------------------------------------|--|
| Status                                         | Data                                                                                          | Total                                                         |  |
| Listings Added                                 | Number of Listings<br>Low Price<br>High Price<br>Average Price<br>Median Price                | 12<br>\$450,000<br>\$1,695,000<br>\$1,033,159<br>\$1,099,500  |  |
| Listings that went Pending                     | Number of Listings<br>Low Price<br>High Price<br>Average Price<br>Median Price<br>Average DOM | 9<br>\$375,000<br>\$1,499,000<br>\$837,765<br>\$699,888<br>14 |  |
| Listings that Closed                           | Number of Listings<br>Low Price<br>High Price<br>Average Price<br>Median Price<br>Average DOM | 14<br>\$539,000<br>\$2,395,000<br>\$1,103,134<br>\$1,069,500  |  |
| Listings that Expired                          | Number of Listings<br>Low Price<br>High Price<br>Average Price<br>Median Price<br>Average DOM | \$0<br>\$0<br>\$0<br>\$0                                      |  |
| Average Active Listing Count                   |                                                                                               | 16                                                            |  |
| Total Number of Listings (ADD, PND, CLSD, EXP) |                                                                                               | 35                                                            |  |
| Lowest Price                                   |                                                                                               | \$0                                                           |  |
| Highest Price                                  |                                                                                               | \$2,395,000                                                   |  |
| Average Price                                  |                                                                                               | \$743,515                                                     |  |
| Average DOM (PND, CLSD, EXP)                   |                                                                                               | 8                                                             |  |

Sold

Expired

Pending