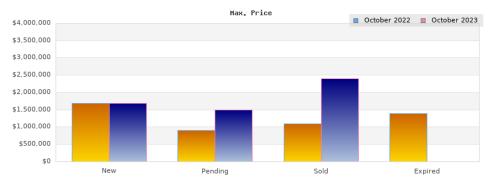

## October 2022

Cities: Albany

| Cities: Albany                                 |                                                                                               |                                                                     |  |
|------------------------------------------------|-----------------------------------------------------------------------------------------------|---------------------------------------------------------------------|--|
| Status                                         | Data                                                                                          | Total                                                               |  |
| Listings Added                                 | Number of Listings<br>Low Price<br>High Price<br>Average Price<br>Median Price                | 8<br>\$505,000<br>\$1,695,000<br>\$794,361<br>\$594,944             |  |
| Listings that went Pending                     | Number of Listings<br>Low Price<br>High Price<br>Average Price<br>Median Price<br>Average DOM | 4<br>\$535,000<br>\$898,000<br>\$725,722<br>\$734,944<br>49         |  |
| Listings that Closed                           | Number of Listings<br>Low Price<br>High Price<br>Average Price<br>Median Price<br>Average DOM | 9<br>\$379,000<br>\$1,095,000<br>\$806,777<br>\$898,000<br>21       |  |
| Listings that Expired                          | Number of Listings<br>Low Price<br>High Price<br>Average Price<br>Median Price<br>Average DOM | 1<br>\$1,395,000<br>\$1,395,000<br>\$1,395,000<br>\$1,395,000<br>77 |  |
| Average Active Listing Count                   |                                                                                               | 21                                                                  |  |
| Total Number of Listings (ADD, PND, CLSD, EXP) |                                                                                               | 22                                                                  |  |
| Lowest Price                                   |                                                                                               | \$379,000                                                           |  |
| Highest Price                                  |                                                                                               | \$1,695,000                                                         |  |
| Average Price                                  |                                                                                               | \$930,465                                                           |  |
| Average DOM (PND, CLSD, EXP)                   |                                                                                               | 49                                                                  |  |

## October 2023

Cities: Albany

| Cities: Albany                                 |                                                                                               |                                                               |  |
|------------------------------------------------|-----------------------------------------------------------------------------------------------|---------------------------------------------------------------|--|
| Status                                         | Data                                                                                          | Total                                                         |  |
| Listings Added                                 | Number of Listings<br>Low Price<br>High Price<br>Average Price<br>Median Price                | 12<br>\$450,000<br>\$1,695,000<br>\$1,033,159<br>\$1,099,500  |  |
| Listings that went Pending                     | Number of Listings<br>Low Price<br>High Price<br>Average Price<br>Median Price<br>Average DOM | 9<br>\$375,000<br>\$1,499,000<br>\$837,765<br>\$699,888<br>14 |  |
| Listings that Closed                           | Number of Listings<br>Low Price<br>High Price<br>Average Price<br>Median Price<br>Average DOM | 14<br>\$539,000<br>\$2,395,000<br>\$1,103,134<br>\$1,069,500  |  |
| Listings that Expired                          | Number of Listings<br>Low Price<br>High Price<br>Average Price<br>Median Price<br>Average DOM | \$0<br>\$0<br>\$0<br>\$0                                      |  |
| Average Active Listing Count                   |                                                                                               | 16                                                            |  |
| Total Number of Listings (ADD, PND, CLSD, EXP) |                                                                                               | 35                                                            |  |
| Lowest Price                                   |                                                                                               | \$0                                                           |  |
| Highest Price                                  |                                                                                               | \$2,395,000                                                   |  |
| Average Price                                  |                                                                                               | \$743,515                                                     |  |
| Average DOM (PND, CLSD, EXP)                   |                                                                                               | 8                                                             |  |

Sold

Expired

Pending