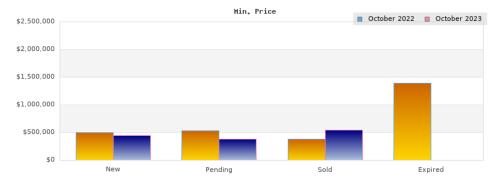

## October 2022

Cities: Albany

| Cities: Albany                                 |                                                                                               |                                                                     |  |
|------------------------------------------------|-----------------------------------------------------------------------------------------------|---------------------------------------------------------------------|--|
| Status                                         | Data                                                                                          | Total                                                               |  |
| Listings Added                                 | Number of Listings<br>Low Price<br>High Price<br>Average Price<br>Median Price                | 8<br>\$505,000<br>\$1,695,000<br>\$794,361<br>\$594,944             |  |
| Listings that went Pending                     | Number of Listings<br>Low Price<br>High Price<br>Average Price<br>Median Price<br>Average DOM | 4<br>\$535,000<br>\$898,000<br>\$725,722<br>\$734,944<br>49         |  |
| Listings that Closed                           | Number of Listings<br>Low Price<br>High Price<br>Average Price<br>Median Price<br>Average DOM | 9<br>\$379,000<br>\$1,095,000<br>\$806,777<br>\$898,000<br>21       |  |
| Listings that Expired                          | Number of Listings<br>Low Price<br>High Price<br>Average Price<br>Median Price<br>Average DOM | 1<br>\$1,395,000<br>\$1,395,000<br>\$1,395,000<br>\$1,395,000<br>77 |  |
| Average Active Listing Count                   |                                                                                               | 21                                                                  |  |
| Total Number of Listings (ADD, PND, CLSD, EXP) |                                                                                               | 22                                                                  |  |
| Lowest Price                                   |                                                                                               | \$379,000                                                           |  |
| Highest Price                                  |                                                                                               | \$1,695,000                                                         |  |
| Average Price                                  |                                                                                               | \$930,465                                                           |  |
| Average DOM (PND, CLSD, EXP)                   |                                                                                               | 49                                                                  |  |

## October 2023

Cities: Albany

| Cities: Albany                                 |                                                                                               |                                                               |  |
|------------------------------------------------|-----------------------------------------------------------------------------------------------|---------------------------------------------------------------|--|
| Status                                         | Data                                                                                          | Total                                                         |  |
| Listings Added                                 | Number of Listings<br>Low Price<br>High Price<br>Average Price<br>Median Price                | 12<br>\$450,000<br>\$1,695,000<br>\$1,033,159<br>\$1,099,500  |  |
| Listings that went Pending                     | Number of Listings<br>Low Price<br>High Price<br>Average Price<br>Median Price<br>Average DOM | 9<br>\$375,000<br>\$1,499,000<br>\$837,765<br>\$699,888<br>14 |  |
| Listings that Closed                           | Number of Listings<br>Low Price<br>High Price<br>Average Price<br>Median Price<br>Average DOM | 14<br>\$539,000<br>\$2,395,000<br>\$1,103,134<br>\$1,069,500  |  |
| Listings that Expired                          | Number of Listings<br>Low Price<br>High Price<br>Average Price<br>Median Price<br>Average DOM | \$0<br>\$0<br>\$0<br>\$0                                      |  |
| Average Active Listing Count                   |                                                                                               | 16                                                            |  |
| Total Number of Listings (ADD, PND, CLSD, EXP) |                                                                                               | 35                                                            |  |
| Lowest Price                                   |                                                                                               | \$0                                                           |  |
| Highest Price                                  |                                                                                               | \$2,395,000                                                   |  |
| Average Price                                  |                                                                                               | \$743,515                                                     |  |
| Average DOM (PND, CLSD, EXP)                   |                                                                                               | 8                                                             |  |

Sold

Expired

Pending