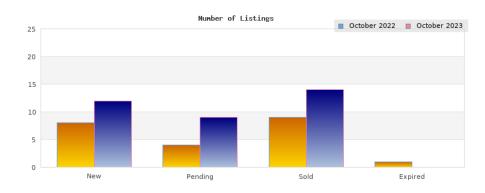

## October 2022

Cities: Albany

| Cities: Albany                                 |                                                                                               |                                                                     |  |
|------------------------------------------------|-----------------------------------------------------------------------------------------------|---------------------------------------------------------------------|--|
| Status                                         | Data                                                                                          | Total                                                               |  |
| Listings Added                                 | Number of Listings<br>Low Price<br>High Price<br>Average Price<br>Median Price                | 8<br>\$505,000<br>\$1,695,000<br>\$794,361<br>\$594,944             |  |
| Listings that went Pending                     | Number of Listings<br>Low Price<br>High Price<br>Average Price<br>Median Price<br>Average DOM | 4<br>\$535,000<br>\$898,000<br>\$725,722<br>\$734,944<br>49         |  |
| Listings that Closed                           | Number of Listings<br>Low Price<br>High Price<br>Average Price<br>Median Price<br>Average DOM | 9<br>\$379,000<br>\$1,095,000<br>\$806,777<br>\$898,000<br>21       |  |
| Listings that Expired                          | Number of Listings<br>Low Price<br>High Price<br>Average Price<br>Median Price<br>Average DOM | 1<br>\$1,395,000<br>\$1,395,000<br>\$1,395,000<br>\$1,395,000<br>77 |  |
| Average Active Listing Count                   |                                                                                               | 21                                                                  |  |
| Total Number of Listings (ADD, PND, CLSD, EXP) |                                                                                               | 22                                                                  |  |
| Lowest Price                                   |                                                                                               | \$379,000                                                           |  |
| Highest Price                                  |                                                                                               | \$1,695,000                                                         |  |
| Average Price                                  |                                                                                               | \$930,465                                                           |  |
| Average DOM (PND, CLSD, EXP)                   |                                                                                               | 49                                                                  |  |

## October 2023

Cities: Albany

| Cities: Albany                                 |                                                                                               |                                                               |  |
|------------------------------------------------|-----------------------------------------------------------------------------------------------|---------------------------------------------------------------|--|
| Status                                         | Data                                                                                          | Total                                                         |  |
| Listings Added                                 | Number of Listings<br>Low Price<br>High Price<br>Average Price<br>Median Price                | 12<br>\$450,000<br>\$1,695,000<br>\$1,033,159<br>\$1,099,500  |  |
| Listings that went Pending                     | Number of Listings<br>Low Price<br>High Price<br>Average Price<br>Median Price<br>Average DOM | 9<br>\$375,000<br>\$1,499,000<br>\$837,765<br>\$699,888<br>14 |  |
| Listings that Closed                           | Number of Listings<br>Low Price<br>High Price<br>Average Price<br>Median Price<br>Average DOM | 14<br>\$539,000<br>\$2,395,000<br>\$1,103,134<br>\$1,069,500  |  |
| Listings that Expired                          | Number of Listings<br>Low Price<br>High Price<br>Average Price<br>Median Price<br>Average DOM | \$0<br>\$0<br>\$0<br>\$0                                      |  |
| Average Active Listing Count                   |                                                                                               | 16                                                            |  |
| Total Number of Listings (ADD, PND, CLSD, EXP) |                                                                                               | 35                                                            |  |
| Lowest Price                                   |                                                                                               | \$0                                                           |  |
| Highest Price                                  |                                                                                               | \$2,395,000                                                   |  |
| Average Price                                  |                                                                                               | \$743,515                                                     |  |
| Average DOM (PND, CLSD, EXP)                   |                                                                                               | 8                                                             |  |

Sold

Expired

Pending