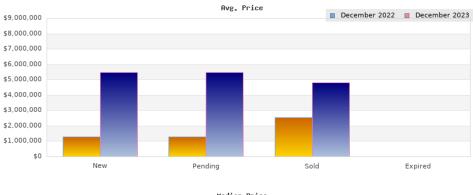

## December 2022

Cities: Piedmont

| Status                                         | Data                                                                                          | Total                                                               |
|------------------------------------------------|-----------------------------------------------------------------------------------------------|---------------------------------------------------------------------|
| Listings Added                                 | Number of Listings<br>Low Price<br>High Price<br>Average Price<br>Median Price                | 1<br>\$1,300,000<br>\$1,300,000<br>\$1,300,000<br>\$1,300,000       |
| Listings that went Pending                     | Number of Listings<br>Low Price<br>High Price<br>Average Price<br>Median Price<br>Average DOM | 1<br>\$1,300,000<br>\$1,300,000<br>\$1,300,000<br>\$1,300,000<br>10 |
| Listings that Closed                           | Number of Listings<br>Low Price<br>High Price<br>Average Price<br>Median Price<br>Average DOM | 3<br>\$1,795,000<br>\$3,495,000<br>\$2,529,330<br>\$2,298,000<br>16 |
| Listings that Expired                          | Number of Listings<br>Low Price<br>High Price<br>Average Price<br>Median Price<br>Average DOM | \$0<br>\$0<br>\$0<br>\$0<br>0                                       |
| Average Active Listing Count                   |                                                                                               | 7                                                                   |
| Total Number of Listings (ADD, PND, CLSD, EXP) |                                                                                               | 5                                                                   |
| Lowest Price                                   |                                                                                               | \$0                                                                 |
| Highest Price                                  |                                                                                               | \$3,495,000                                                         |
| Average Price                                  |                                                                                               | \$1,282,333                                                         |
| Average DOM (PND, CLSD, EXP)                   |                                                                                               | 8                                                                   |

## December 2023

Cities: Piedmont

| Status                                         | Data                                                                                          | Total                                                               |
|------------------------------------------------|-----------------------------------------------------------------------------------------------|---------------------------------------------------------------------|
| Listings Added                                 | Number of Listings<br>Low Price<br>High Price<br>Average Price<br>Median Price                | 6<br>\$995,000<br>\$12,750,000<br>\$5,481,668<br>\$2,700,000        |
| Listings that went Pending                     | Number of Listings<br>Low Price<br>High Price<br>Average Price<br>Median Price<br>Average DOM | 6<br>\$995,000<br>\$12,750,000<br>\$5,481,668<br>\$2,700,000<br>2   |
| Listings that Closed                           | Number of Listings<br>Low Price<br>High Price<br>Average Price<br>Median Price<br>Average DOM | 14<br>\$375,000<br>\$12,750,000<br>\$4,825,697<br>\$3,900,000<br>31 |
| Listings that Expired                          | Number of Listings<br>Low Price<br>High Price<br>Average Price<br>Median Price<br>Average DOM | \$0<br>\$0<br>\$0<br>\$0<br>0                                       |
| Average Active Listing Count                   |                                                                                               | 4                                                                   |
| Total Number of Listings (ADD, PND, CLSD, EXP) |                                                                                               | 26                                                                  |
| Lowest Price                                   |                                                                                               | \$0                                                                 |
| Highest Price                                  |                                                                                               | \$12,750,000                                                        |
| Average Price                                  |                                                                                               | \$3,947,258                                                         |
| Average DOM (PND, CLSD, EXP)                   |                                                                                               | 11                                                                  |