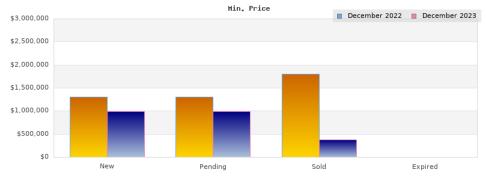

## December 2022

Cities: Piedmont

| Status                                         | Data                                                                                          | Total                                                               |
|------------------------------------------------|-----------------------------------------------------------------------------------------------|---------------------------------------------------------------------|
| Listings Added                                 | Number of Listings<br>Low Price<br>High Price<br>Average Price<br>Median Price                | 1<br>\$1,300,000<br>\$1,300,000<br>\$1,300,000<br>\$1,300,000       |
| Listings that went Pending                     | Number of Listings<br>Low Price<br>High Price<br>Average Price<br>Median Price<br>Average DOM | 1<br>\$1,300,000<br>\$1,300,000<br>\$1,300,000<br>\$1,300,000<br>10 |
| Listings that Closed                           | Number of Listings<br>Low Price<br>High Price<br>Average Price<br>Median Price<br>Average DOM | 3<br>\$1,795,000<br>\$3,495,000<br>\$2,529,330<br>\$2,298,000<br>16 |
| Listings that Expired                          | Number of Listings<br>Low Price<br>High Price<br>Average Price<br>Median Price<br>Average DOM | \$0<br>\$0<br>\$0<br>\$0<br>0                                       |
| Average Active Listing Count                   |                                                                                               | 7                                                                   |
| Total Number of Listings (ADD, PND, CLSD, EXP) |                                                                                               | 5                                                                   |
| Lowest Price                                   |                                                                                               | \$0                                                                 |
| Highest Price                                  |                                                                                               | \$3,495,000                                                         |
| Average Price                                  |                                                                                               | \$1,282,333                                                         |
| Average DOM (PND, CLSD, EXP)                   |                                                                                               | 8                                                                   |

## December 2023

Cities: Piedmont

| Status                                         | Data                                                                                          | Total                                                               |
|------------------------------------------------|-----------------------------------------------------------------------------------------------|---------------------------------------------------------------------|
| Listings Added                                 | Number of Listings<br>Low Price<br>High Price<br>Average Price<br>Median Price                | 6<br>\$995,000<br>\$12,750,000<br>\$5,481,668<br>\$2,700,000        |
| Listings that went Pending                     | Number of Listings<br>Low Price<br>High Price<br>Average Price<br>Median Price<br>Average DOM | 6<br>\$995,000<br>\$12,750,000<br>\$5,481,668<br>\$2,700,000<br>2   |
| Listings that Closed                           | Number of Listings<br>Low Price<br>High Price<br>Average Price<br>Median Price<br>Average DOM | 14<br>\$375,000<br>\$12,750,000<br>\$4,825,697<br>\$3,900,000<br>31 |
| Listings that Expired                          | Number of Listings<br>Low Price<br>High Price<br>Average Price<br>Median Price<br>Average DOM | \$0<br>\$0<br>\$0<br>\$0<br>0                                       |
| Average Active Listing Count                   |                                                                                               | 4                                                                   |
| Total Number of Listings (ADD, PND, CLSD, EXP) |                                                                                               | 26                                                                  |
| Lowest Price                                   |                                                                                               | \$0                                                                 |
| Highest Price                                  |                                                                                               | \$12,750,000                                                        |
| Average Price                                  |                                                                                               | \$3,947,258                                                         |
| Average DOM (PND, CLSD, EXP)                   |                                                                                               | 11                                                                  |