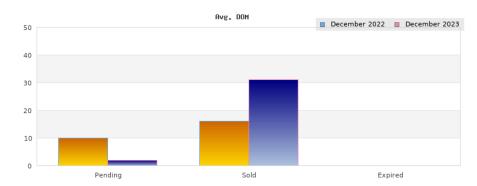

## December 2022

Cities: Piedmont

| Status                                         | Data                                                                                          | Total                                                               |
|------------------------------------------------|-----------------------------------------------------------------------------------------------|---------------------------------------------------------------------|
| Listings Added                                 | Number of Listings<br>Low Price<br>High Price<br>Average Price<br>Median Price                | 1<br>\$1,300,000<br>\$1,300,000<br>\$1,300,000<br>\$1,300,000       |
| Listings that went Pending                     | Number of Listings<br>Low Price<br>High Price<br>Average Price<br>Median Price<br>Average DOM | 1<br>\$1,300,000<br>\$1,300,000<br>\$1,300,000<br>\$1,300,000<br>10 |
| Listings that Closed                           | Number of Listings<br>Low Price<br>High Price<br>Average Price<br>Median Price<br>Average DOM | 3<br>\$1,795,000<br>\$3,495,000<br>\$2,529,330<br>\$2,298,000<br>16 |
| Listings that Expired                          | Number of Listings<br>Low Price<br>High Price<br>Average Price<br>Median Price<br>Average DOM | \$0<br>\$0<br>\$0<br>\$0<br>0                                       |
| Average Active Listing Count                   |                                                                                               | 7                                                                   |
| Total Number of Listings (ADD, PND, CLSD, EXP) |                                                                                               | 5                                                                   |
| Lowest Price                                   |                                                                                               | \$0                                                                 |
| Highest Price                                  |                                                                                               | \$3,495,000                                                         |
| Average Price                                  |                                                                                               | \$1,282,333                                                         |
| Average DOM (PND, CLSD, EXP)                   |                                                                                               | 8                                                                   |

## December 2023

Cities: Piedmont

| Status                                         | Data                                                                                          | Total                                                               |
|------------------------------------------------|-----------------------------------------------------------------------------------------------|---------------------------------------------------------------------|
| Listings Added                                 | Number of Listings<br>Low Price<br>High Price<br>Average Price<br>Median Price                | 6<br>\$995,000<br>\$12,750,000<br>\$5,481,668<br>\$2,700,000        |
| Listings that went Pending                     | Number of Listings<br>Low Price<br>High Price<br>Average Price<br>Median Price<br>Average DOM | 6<br>\$995,000<br>\$12,750,000<br>\$5,481,668<br>\$2,700,000<br>2   |
| Listings that Closed                           | Number of Listings<br>Low Price<br>High Price<br>Average Price<br>Median Price<br>Average DOM | 14<br>\$375,000<br>\$12,750,000<br>\$4,825,697<br>\$3,900,000<br>31 |
| Listings that Expired                          | Number of Listings<br>Low Price<br>High Price<br>Average Price<br>Median Price<br>Average DOM | \$0<br>\$0<br>\$0<br>\$0<br>0                                       |
| Average Active Listing Count                   |                                                                                               | 4                                                                   |
| Total Number of Listings (ADD, PND, CLSD, EXP) |                                                                                               | 26                                                                  |
| Lowest Price                                   |                                                                                               | \$0                                                                 |
| Highest Price                                  |                                                                                               | \$12,750,000                                                        |
| Average Price                                  |                                                                                               | \$3,947,258                                                         |
| Average DOM (PND, CLSD, EXP)                   |                                                                                               | 11                                                                  |