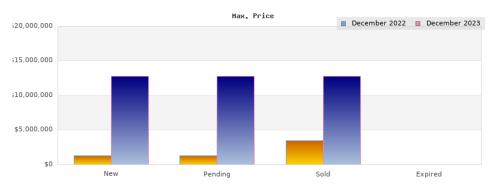

## December 2022

Cities: Piedmont

| Status                                         | Data                                                                                          | Total                                                               |
|------------------------------------------------|-----------------------------------------------------------------------------------------------|---------------------------------------------------------------------|
| Listings Added                                 | Number of Listings<br>Low Price<br>High Price<br>Average Price<br>Median Price                | 1<br>\$1,300,000<br>\$1,300,000<br>\$1,300,000<br>\$1,300,000       |
| Listings that went Pending                     | Number of Listings<br>Low Price<br>High Price<br>Average Price<br>Median Price<br>Average DOM | 1<br>\$1,300,000<br>\$1,300,000<br>\$1,300,000<br>\$1,300,000<br>10 |
| Listings that Closed                           | Number of Listings<br>Low Price<br>High Price<br>Average Price<br>Median Price<br>Average DOM | 3<br>\$1,795,000<br>\$3,495,000<br>\$2,529,330<br>\$2,298,000<br>16 |
| Listings that Expired                          | Number of Listings<br>Low Price<br>High Price<br>Average Price<br>Median Price<br>Average DOM | \$0<br>\$0<br>\$0<br>\$0<br>0                                       |
| Average Active Listing Count                   |                                                                                               | 7                                                                   |
| Total Number of Listings (ADD, PND, CLSD, EXP) |                                                                                               | 5                                                                   |
| Lowest Price                                   |                                                                                               | \$0                                                                 |
| Highest Price                                  |                                                                                               | \$3,495,000                                                         |
| Average Price                                  |                                                                                               | \$1,282,333                                                         |
| Average DOM (PND, CLSD, EXP)                   |                                                                                               | 8                                                                   |

## December 2023

Cities: Piedmont

| Status                                         | Data                                                                                          | Total                                                               |
|------------------------------------------------|-----------------------------------------------------------------------------------------------|---------------------------------------------------------------------|
| Listings Added                                 | Number of Listings<br>Low Price<br>High Price<br>Average Price<br>Median Price                | 6<br>\$995,000<br>\$12,750,000<br>\$5,481,668<br>\$2,700,000        |
| Listings that went Pending                     | Number of Listings<br>Low Price<br>High Price<br>Average Price<br>Median Price<br>Average DOM | 6<br>\$995,000<br>\$12,750,000<br>\$5,481,668<br>\$2,700,000<br>2   |
| Listings that Closed                           | Number of Listings<br>Low Price<br>High Price<br>Average Price<br>Median Price<br>Average DOM | 14<br>\$375,000<br>\$12,750,000<br>\$4,825,697<br>\$3,900,000<br>31 |
| Listings that Expired                          | Number of Listings<br>Low Price<br>High Price<br>Average Price<br>Median Price<br>Average DOM | \$0<br>\$0<br>\$0<br>\$0<br>0                                       |
| Average Active Listing Count                   |                                                                                               | 4                                                                   |
| Total Number of Listings (ADD, PND, CLSD, EXP) |                                                                                               | 26                                                                  |
| Lowest Price                                   |                                                                                               | \$0                                                                 |
| Highest Price                                  |                                                                                               | \$12,750,000                                                        |
| Average Price                                  |                                                                                               | \$3,947,258                                                         |
| Average DOM (PND, CLSD, EXP)                   |                                                                                               | 11                                                                  |