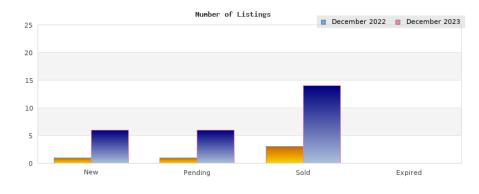

## December 2022

Cities: Piedmont

| Status                                         | Data                                                                                          | Total                                                               |
|------------------------------------------------|-----------------------------------------------------------------------------------------------|---------------------------------------------------------------------|
| Listings Added                                 | Number of Listings<br>Low Price<br>High Price<br>Average Price<br>Median Price                | 1<br>\$1,300,000<br>\$1,300,000<br>\$1,300,000<br>\$1,300,000       |
| Listings that went Pending                     | Number of Listings<br>Low Price<br>High Price<br>Average Price<br>Median Price<br>Average DOM | 1<br>\$1,300,000<br>\$1,300,000<br>\$1,300,000<br>\$1,300,000<br>10 |
| Listings that Closed                           | Number of Listings<br>Low Price<br>High Price<br>Average Price<br>Median Price<br>Average DOM | 3<br>\$1,795,000<br>\$3,495,000<br>\$2,529,330<br>\$2,298,000<br>16 |
| Listings that Expired                          | Number of Listings<br>Low Price<br>High Price<br>Average Price<br>Median Price<br>Average DOM | \$0<br>\$0<br>\$0<br>\$0<br>0                                       |
| Average Active Listing Count                   |                                                                                               | 7                                                                   |
| Total Number of Listings (ADD, PND, CLSD, EXP) |                                                                                               | 5                                                                   |
| Lowest Price                                   |                                                                                               | \$0                                                                 |
| Highest Price                                  |                                                                                               | \$3,495,000                                                         |
| Average Price                                  |                                                                                               | \$1,282,333                                                         |
| Average DOM (PND, CLSD, EXP)                   |                                                                                               | 8                                                                   |

## December 2023

Cities: Piedmont

| Status                                         | Data                                                                                          | Total                                                               |
|------------------------------------------------|-----------------------------------------------------------------------------------------------|---------------------------------------------------------------------|
| Listings Added                                 | Number of Listings<br>Low Price<br>High Price<br>Average Price<br>Median Price                | 6<br>\$995,000<br>\$12,750,000<br>\$5,481,668<br>\$2,700,000        |
| Listings that went Pending                     | Number of Listings<br>Low Price<br>High Price<br>Average Price<br>Median Price<br>Average DOM | 6<br>\$995,000<br>\$12,750,000<br>\$5,481,668<br>\$2,700,000<br>2   |
| Listings that Closed                           | Number of Listings<br>Low Price<br>High Price<br>Average Price<br>Median Price<br>Average DOM | 14<br>\$375,000<br>\$12,750,000<br>\$4,825,697<br>\$3,900,000<br>31 |
| Listings that Expired                          | Number of Listings<br>Low Price<br>High Price<br>Average Price<br>Median Price<br>Average DOM | \$0<br>\$0<br>\$0<br>\$0<br>0                                       |
| Average Active Listing Count                   |                                                                                               | 4                                                                   |
| Total Number of Listings (ADD, PND, CLSD, EXP) |                                                                                               | 26                                                                  |
| Lowest Price                                   |                                                                                               | \$0                                                                 |
| Highest Price                                  |                                                                                               | \$12,750,000                                                        |
| Average Price                                  |                                                                                               | \$3,947,258                                                         |
| Average DOM (PND, CLSD, EXP)                   |                                                                                               | 11                                                                  |