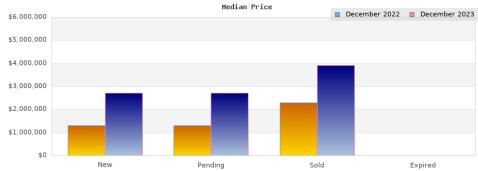

## December 2022

Cities: Piedmont

| Status                                         | Data                                                                                          | Total                                                               |
|------------------------------------------------|-----------------------------------------------------------------------------------------------|---------------------------------------------------------------------|
| Listings Added                                 | Number of Listings<br>Low Price<br>High Price<br>Average Price<br>Median Price                | 1<br>\$1,300,000<br>\$1,300,000<br>\$1,300,000<br>\$1,300,000       |
| Listings that went Pending                     | Number of Listings<br>Low Price<br>High Price<br>Average Price<br>Median Price<br>Average DOM | 1<br>\$1,300,000<br>\$1,300,000<br>\$1,300,000<br>\$1,300,000<br>10 |
| Listings that Closed                           | Number of Listings<br>Low Price<br>High Price<br>Average Price<br>Median Price<br>Average DOM | 3<br>\$1,795,000<br>\$3,495,000<br>\$2,529,330<br>\$2,298,000<br>16 |
| Listings that Expired                          | Number of Listings<br>Low Price<br>High Price<br>Average Price<br>Median Price<br>Average DOM | \$0<br>\$0<br>\$0<br>\$0<br>0                                       |
| Average Active Listing Count                   |                                                                                               | 7                                                                   |
| Total Number of Listings (ADD, PND, CLSD, EXP) |                                                                                               | 5                                                                   |
| Lowest Price                                   |                                                                                               | \$0                                                                 |
| Highest Price                                  |                                                                                               | \$3,495,000                                                         |
| Average Price                                  |                                                                                               | \$1,282,333                                                         |
| Average DOM (PND, CLSD, EXP)                   |                                                                                               | 8                                                                   |

## December 2023

Cities: Piedmont

| Status                                         | Data                                                                                          | Total                                                               |
|------------------------------------------------|-----------------------------------------------------------------------------------------------|---------------------------------------------------------------------|
| Listings Added                                 | Number of Listings<br>Low Price<br>High Price<br>Average Price<br>Median Price                | 6<br>\$995,000<br>\$12,750,000<br>\$5,481,668<br>\$2,700,000        |
| Listings that went Pending                     | Number of Listings<br>Low Price<br>High Price<br>Average Price<br>Median Price<br>Average DOM | 6<br>\$995,000<br>\$12,750,000<br>\$5,481,668<br>\$2,700,000<br>2   |
| Listings that Closed                           | Number of Listings<br>Low Price<br>High Price<br>Average Price<br>Median Price<br>Average DOM | 14<br>\$375,000<br>\$12,750,000<br>\$4,825,697<br>\$3,900,000<br>31 |
| Listings that Expired                          | Number of Listings<br>Low Price<br>High Price<br>Average Price<br>Median Price<br>Average DOM | \$0<br>\$0<br>\$0<br>\$0<br>0                                       |
| Average Active Listing Count                   |                                                                                               | 4                                                                   |
| Total Number of Listings (ADD, PND, CLSD, EXP) |                                                                                               | 26                                                                  |
| Lowest Price                                   |                                                                                               | \$0                                                                 |
| Highest Price                                  |                                                                                               | \$12,750,000                                                        |
| Average Price                                  |                                                                                               | \$3,947,258                                                         |
| Average DOM (PND, CLSD, EXP)                   |                                                                                               | 11                                                                  |