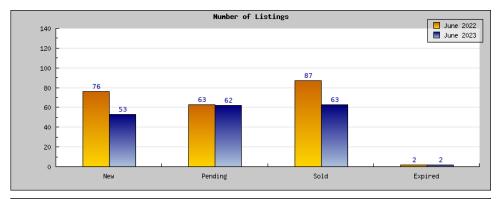

## Areas: Berkeley

| Status                                         | Data                                                                                          | Total                                                                |  |
|------------------------------------------------|-----------------------------------------------------------------------------------------------|----------------------------------------------------------------------|--|
| Listings Added                                 | Number of Listings<br>Low Price<br>High Price<br>Average Price<br>Median Price                | 76<br>\$6,000<br>\$3,395,000<br>\$1,273,073<br>\$1,235,400           |  |
| Listings that went Pending                     | Number of Listings<br>Low Price<br>High Price<br>Average Price<br>Median Price<br>Average DOM | 63<br>\$395,000<br>\$3,895,000<br>\$1,197,091<br>\$1,180,050<br>16   |  |
| Listings that Closed                           | Number of Listings<br>Low Price<br>High Price<br>Average Price<br>Median Price<br>Average DOM | 87<br>\$395,000<br>\$4,495,000<br>\$1,223,224<br>\$1,176,600<br>14   |  |
| Listings that Expired                          | Number of Listings<br>Low Price<br>High Price<br>Average Price<br>Median Price<br>Average DOM | 2<br>\$1,300,000<br>\$1,999,990<br>\$1,649,995<br>\$1,649,995<br>168 |  |
| Average Active Listing Count                   |                                                                                               | 69                                                                   |  |
| Total Number of Listings (ADD, PND, CLSD, EXP) |                                                                                               | 228                                                                  |  |
| Lowest Price                                   |                                                                                               | \$6,000                                                              |  |
| Highest Price                                  |                                                                                               | \$4,495,000                                                          |  |
| Average Price                                  |                                                                                               | \$1,335,845                                                          |  |
| Average DOM (PND, CLSD)                        |                                                                                               | 15                                                                   |  |

## Areas: Berkeley

| Areas: Berkeley                                |                                                                                               |                                                                      |  |
|------------------------------------------------|-----------------------------------------------------------------------------------------------|----------------------------------------------------------------------|--|
| Status                                         | Data                                                                                          | Total                                                                |  |
| Listings Added                                 | Number of Listings<br>Low Price<br>High Price<br>Average Price<br>Median Price                | 53<br>\$549,900<br>\$2,795,000<br>\$1,179,013<br>\$1,074,400         |  |
| Listings that went Pending                     | Number of Listings<br>Low Price<br>High Price<br>Average Price<br>Median Price<br>Average DOM | 62<br>\$670,000<br>\$2,695,000<br>\$1,252,282<br>\$1,227,750<br>17   |  |
| Listings that Closed                           | Number of Listings<br>Low Price<br>High Price<br>Average Price<br>Median Price<br>Average DOM | 63<br>\$399,000<br>\$2,695,000<br>\$1,216,726<br>\$1,226,200<br>22   |  |
| Listings that Expired                          | Number of Listings<br>Low Price<br>High Price<br>Average Price<br>Median Price<br>Average DOM | 2<br>\$1,095,000<br>\$1,699,000<br>\$1,397,000<br>\$1,397,000<br>308 |  |
| Average Active Listing Count                   |                                                                                               | 59                                                                   |  |
| Total Number of Listings (ADD, PND, CLSD, EXP) |                                                                                               | 180                                                                  |  |
| Lowest Price                                   |                                                                                               | \$399,000                                                            |  |
| Highest Price                                  |                                                                                               | \$2,795,000                                                          |  |
| Average Price                                  |                                                                                               | \$1,261,255                                                          |  |
| Average DOM (PND, CLSD)                        |                                                                                               | 19                                                                   |  |