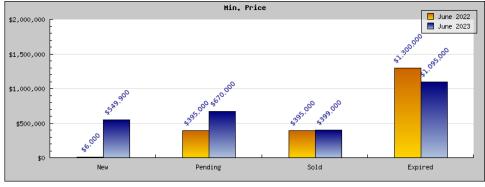

## Areas: Berkeley

| Status                                         | Data                                                                                          | Total                                                                |  |
|------------------------------------------------|-----------------------------------------------------------------------------------------------|----------------------------------------------------------------------|--|
| Listings Added                                 | Number of Listings<br>Low Price<br>High Price<br>Average Price<br>Median Price                | 76<br>\$6,000<br>\$3,395,000<br>\$1,273,073<br>\$1,235,400           |  |
| Listings that went Pending                     | Number of Listings<br>Low Price<br>High Price<br>Average Price<br>Median Price<br>Average DOM | 63<br>\$395,000<br>\$3,895,000<br>\$1,197,091<br>\$1,180,050<br>16   |  |
| Listings that Closed                           | Number of Listings<br>Low Price<br>High Price<br>Average Price<br>Median Price<br>Average DOM | 87<br>\$395,000<br>\$4,495,000<br>\$1,223,224<br>\$1,176,600<br>14   |  |
| Listings that Expired                          | Number of Listings<br>Low Price<br>High Price<br>Average Price<br>Median Price<br>Average DOM | 2<br>\$1,300,000<br>\$1,999,990<br>\$1,649,995<br>\$1,649,995<br>168 |  |
| Average Active Listing Count                   |                                                                                               | 69                                                                   |  |
| Total Number of Listings (ADD, PND, CLSD, EXP) |                                                                                               | 228                                                                  |  |
| Lowest Price                                   |                                                                                               | \$6,000                                                              |  |
| Highest Price                                  |                                                                                               | \$4,495,000                                                          |  |
| Average Price                                  |                                                                                               | \$1,335,845                                                          |  |
| Average DOM (PND, CLSD)                        |                                                                                               | 15                                                                   |  |

## Areas: Berkeley

| Areas: Berkeley                                |                                                                                               |                                                                      |  |
|------------------------------------------------|-----------------------------------------------------------------------------------------------|----------------------------------------------------------------------|--|
| Status                                         | Data                                                                                          | Total                                                                |  |
| Listings Added                                 | Number of Listings<br>Low Price<br>High Price<br>Average Price<br>Median Price                | 53<br>\$549,900<br>\$2,795,000<br>\$1,179,013<br>\$1,074,400         |  |
| Listings that went Pending                     | Number of Listings<br>Low Price<br>High Price<br>Average Price<br>Median Price<br>Average DOM | 62<br>\$670,000<br>\$2,695,000<br>\$1,252,282<br>\$1,227,750<br>17   |  |
| Listings that Closed                           | Number of Listings<br>Low Price<br>High Price<br>Average Price<br>Median Price<br>Average DOM | 63<br>\$399,000<br>\$2,695,000<br>\$1,216,726<br>\$1,226,200<br>22   |  |
| Listings that Expired                          | Number of Listings<br>Low Price<br>High Price<br>Average Price<br>Median Price<br>Average DOM | 2<br>\$1,095,000<br>\$1,699,000<br>\$1,397,000<br>\$1,397,000<br>308 |  |
| Average Active Listing Count                   |                                                                                               | 59                                                                   |  |
| Total Number of Listings (ADD, PND, CLSD, EXP) |                                                                                               | 180                                                                  |  |
| Lowest Price                                   |                                                                                               | \$399,000                                                            |  |
| Highest Price                                  |                                                                                               | \$2,795,000                                                          |  |
| Average Price                                  |                                                                                               | \$1,261,255                                                          |  |
| Average DOM (PND, CLSD)                        |                                                                                               | 19                                                                   |  |