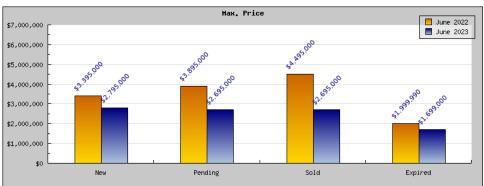

## Areas: Berkeley

| Status                                         | Data                                                                                          | Total                                                                |  |
|------------------------------------------------|-----------------------------------------------------------------------------------------------|----------------------------------------------------------------------|--|
| Listings Added                                 | Number of Listings<br>Low Price<br>High Price<br>Average Price<br>Median Price                | 76<br>\$6,000<br>\$3,395,000<br>\$1,273,073<br>\$1,235,400           |  |
| Listings that went Pending                     | Number of Listings<br>Low Price<br>High Price<br>Average Price<br>Median Price<br>Average DOM | 63<br>\$395,000<br>\$3,895,000<br>\$1,197,091<br>\$1,180,050<br>16   |  |
| Listings that Closed                           | Number of Listings<br>Low Price<br>High Price<br>Average Price<br>Median Price<br>Average DOM | 87<br>\$395,000<br>\$4,495,000<br>\$1,223,224<br>\$1,176,600<br>14   |  |
| Listings that Expired                          | Number of Listings<br>Low Price<br>High Price<br>Average Price<br>Median Price<br>Average DOM | 2<br>\$1,300,000<br>\$1,999,990<br>\$1,649,995<br>\$1,649,995<br>168 |  |
| Average Active Listing Count                   |                                                                                               | 69                                                                   |  |
| Total Number of Listings (ADD, PND, CLSD, EXP) |                                                                                               | 228                                                                  |  |
| Lowest Price                                   |                                                                                               | \$6,000                                                              |  |
| Highest Price                                  |                                                                                               | \$4,495,000                                                          |  |
| Average Price                                  |                                                                                               | \$1,335,845                                                          |  |
| Average DOM (PND, CLSD)                        |                                                                                               | 15                                                                   |  |

## Areas: Berkeley

| Areas: Berkeley                                |                                                                                               |                                                                      |  |
|------------------------------------------------|-----------------------------------------------------------------------------------------------|----------------------------------------------------------------------|--|
| Status                                         | Data                                                                                          | Total                                                                |  |
| Listings Added                                 | Number of Listings<br>Low Price<br>High Price<br>Average Price<br>Median Price                | 53<br>\$549,900<br>\$2,795,000<br>\$1,179,013<br>\$1,074,400         |  |
| Listings that went Pending                     | Number of Listings<br>Low Price<br>High Price<br>Average Price<br>Median Price<br>Average DOM | 62<br>\$670,000<br>\$2,695,000<br>\$1,252,282<br>\$1,227,750<br>17   |  |
| Listings that Closed                           | Number of Listings<br>Low Price<br>High Price<br>Average Price<br>Median Price<br>Average DOM | 63<br>\$399,000<br>\$2,695,000<br>\$1,216,726<br>\$1,226,200<br>22   |  |
| Listings that Expired                          | Number of Listings<br>Low Price<br>High Price<br>Average Price<br>Median Price<br>Average DOM | 2<br>\$1,095,000<br>\$1,699,000<br>\$1,397,000<br>\$1,397,000<br>308 |  |
| Average Active Listing Count                   |                                                                                               | 59                                                                   |  |
| Total Number of Listings (ADD, PND, CLSD, EXP) |                                                                                               | 180                                                                  |  |
| Lowest Price                                   |                                                                                               | \$399,000                                                            |  |
| Highest Price                                  |                                                                                               | \$2,795,000                                                          |  |
| Average Price                                  |                                                                                               | \$1,261,255                                                          |  |
| Average DOM (PND, CLSD)                        |                                                                                               | 19                                                                   |  |