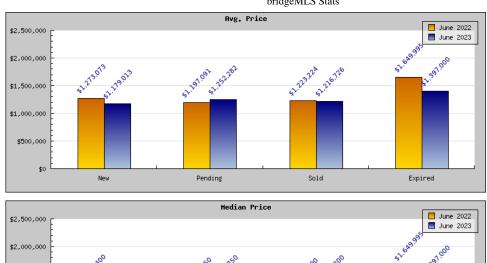

## Areas: Berkeley

| Status                                         | Data                                                                                          | Total                                                                |  |
|------------------------------------------------|-----------------------------------------------------------------------------------------------|----------------------------------------------------------------------|--|
| Listings Added                                 | Number of Listings<br>Low Price<br>High Price<br>Average Price<br>Median Price                | 76<br>\$6,000<br>\$3,395,000<br>\$1,273,073<br>\$1,235,400           |  |
| Listings that went Pending                     | Number of Listings<br>Low Price<br>High Price<br>Average Price<br>Median Price<br>Average DOM | 63<br>\$395,000<br>\$3,895,000<br>\$1,197,091<br>\$1,180,050<br>16   |  |
| Listings that Closed                           | Number of Listings<br>Low Price<br>High Price<br>Average Price<br>Median Price<br>Average DOM | 87<br>\$395,000<br>\$4,495,000<br>\$1,223,224<br>\$1,176,600<br>14   |  |
| Listings that Expired                          | Number of Listings<br>Low Price<br>High Price<br>Average Price<br>Median Price<br>Average DOM | 2<br>\$1,300,000<br>\$1,999,990<br>\$1,649,995<br>\$1,649,995<br>168 |  |
| Average Active Listing Count                   |                                                                                               | 69                                                                   |  |
| Total Number of Listings (ADD, PND, CLSD, EXP) |                                                                                               | 228                                                                  |  |
| Lowest Price                                   |                                                                                               | \$6,000                                                              |  |
| Highest Price                                  |                                                                                               | \$4,495,000                                                          |  |
| Average Price                                  |                                                                                               | \$1,335,845                                                          |  |
| Average DOM (PND, CLSD)                        |                                                                                               | 15                                                                   |  |

## Areas: Berkeley

| Areas: Berkeley                                |                                                                                               |                                                                      |  |
|------------------------------------------------|-----------------------------------------------------------------------------------------------|----------------------------------------------------------------------|--|
| Status                                         | Data                                                                                          | Total                                                                |  |
| Listings Added                                 | Number of Listings<br>Low Price<br>High Price<br>Average Price<br>Median Price                | 53<br>\$549,900<br>\$2,795,000<br>\$1,179,013<br>\$1,074,400         |  |
| Listings that went Pending                     | Number of Listings<br>Low Price<br>High Price<br>Average Price<br>Median Price<br>Average DOM | 62<br>\$670,000<br>\$2,695,000<br>\$1,252,282<br>\$1,227,750<br>17   |  |
| Listings that Closed                           | Number of Listings<br>Low Price<br>High Price<br>Average Price<br>Median Price<br>Average DOM | 63<br>\$399,000<br>\$2,695,000<br>\$1,216,726<br>\$1,226,200<br>22   |  |
| Listings that Expired                          | Number of Listings<br>Low Price<br>High Price<br>Average Price<br>Median Price<br>Average DOM | 2<br>\$1,095,000<br>\$1,699,000<br>\$1,397,000<br>\$1,397,000<br>308 |  |
| Average Active Listing Count                   |                                                                                               | 59                                                                   |  |
| Total Number of Listings (ADD, PND, CLSD, EXP) |                                                                                               | 180                                                                  |  |
| Lowest Price                                   |                                                                                               | \$399,000                                                            |  |
| Highest Price                                  |                                                                                               | \$2,795,000                                                          |  |
| Average Price                                  |                                                                                               | \$1,261,255                                                          |  |
| Average DOM (PND, CLSD)                        |                                                                                               | 19                                                                   |  |