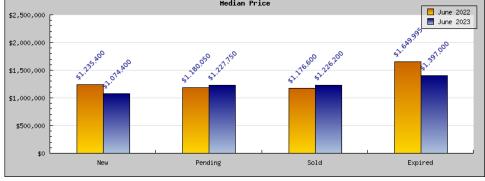

## Areas: Berkeley

| Status                                         | Data                                                                                          | Total                                                                |  |
|------------------------------------------------|-----------------------------------------------------------------------------------------------|----------------------------------------------------------------------|--|
| Listings Added                                 | Number of Listings<br>Low Price<br>High Price<br>Average Price<br>Median Price                | 76<br>\$6,000<br>\$3,395,000<br>\$1,273,073<br>\$1,235,400           |  |
| Listings that went Pending                     | Number of Listings<br>Low Price<br>High Price<br>Average Price<br>Median Price<br>Average DOM | 63<br>\$395,000<br>\$3,895,000<br>\$1,197,091<br>\$1,180,050<br>16   |  |
| Listings that Closed                           | Number of Listings<br>Low Price<br>High Price<br>Average Price<br>Median Price<br>Average DOM | 87<br>\$395,000<br>\$4,495,000<br>\$1,223,224<br>\$1,176,600<br>14   |  |
| Listings that Expired                          | Number of Listings<br>Low Price<br>High Price<br>Average Price<br>Median Price<br>Average DOM | 2<br>\$1,300,000<br>\$1,999,990<br>\$1,649,995<br>\$1,649,995<br>168 |  |
| Average Active Listing Count                   |                                                                                               | 69                                                                   |  |
| Total Number of Listings (ADD, PND, CLSD, EXP) |                                                                                               | 228                                                                  |  |
| Lowest Price                                   |                                                                                               | \$6,000                                                              |  |
| Highest Price                                  |                                                                                               | \$4,495,000                                                          |  |
| Average Price                                  |                                                                                               | \$1,335,845                                                          |  |
| Average DOM (PND, CLSD)                        |                                                                                               | 15                                                                   |  |

## Areas: Berkeley

| Areas: Berkeley                                |                                                                                               |                                                                      |  |
|------------------------------------------------|-----------------------------------------------------------------------------------------------|----------------------------------------------------------------------|--|
| Status                                         | Data                                                                                          | Total                                                                |  |
| Listings Added                                 | Number of Listings<br>Low Price<br>High Price<br>Average Price<br>Median Price                | 53<br>\$549,900<br>\$2,795,000<br>\$1,179,013<br>\$1,074,400         |  |
| Listings that went Pending                     | Number of Listings<br>Low Price<br>High Price<br>Average Price<br>Median Price<br>Average DOM | 62<br>\$670,000<br>\$2,695,000<br>\$1,252,282<br>\$1,227,750<br>17   |  |
| Listings that Closed                           | Number of Listings<br>Low Price<br>High Price<br>Average Price<br>Median Price<br>Average DOM | 63<br>\$399,000<br>\$2,695,000<br>\$1,216,726<br>\$1,226,200<br>22   |  |
| Listings that Expired                          | Number of Listings<br>Low Price<br>High Price<br>Average Price<br>Median Price<br>Average DOM | 2<br>\$1,095,000<br>\$1,699,000<br>\$1,397,000<br>\$1,397,000<br>308 |  |
| Average Active Listing Count                   |                                                                                               | 59                                                                   |  |
| Total Number of Listings (ADD, PND, CLSD, EXP) |                                                                                               | 180                                                                  |  |
| Lowest Price                                   |                                                                                               | \$399,000                                                            |  |
| Highest Price                                  |                                                                                               | \$2,795,000                                                          |  |
| Average Price                                  |                                                                                               | \$1,261,255                                                          |  |
| Average DOM (PND, CLSD)                        |                                                                                               | 19                                                                   |  |