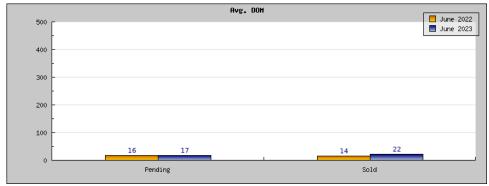

## Areas: Berkeley

| Status                                         | Data                                                                                          | Total                                                                |  |
|------------------------------------------------|-----------------------------------------------------------------------------------------------|----------------------------------------------------------------------|--|
| Listings Added                                 | Number of Listings<br>Low Price<br>High Price<br>Average Price<br>Median Price                | 76<br>\$6,000<br>\$3,395,000<br>\$1,273,073<br>\$1,235,400           |  |
| Listings that went Pending                     | Number of Listings<br>Low Price<br>High Price<br>Average Price<br>Median Price<br>Average DOM | 63<br>\$395,000<br>\$3,895,000<br>\$1,197,091<br>\$1,180,050<br>16   |  |
| Listings that Closed                           | Number of Listings<br>Low Price<br>High Price<br>Average Price<br>Median Price<br>Average DOM | 87<br>\$395,000<br>\$4,495,000<br>\$1,223,224<br>\$1,176,600<br>14   |  |
| Listings that Expired                          | Number of Listings<br>Low Price<br>High Price<br>Average Price<br>Median Price<br>Average DOM | 2<br>\$1,300,000<br>\$1,999,990<br>\$1,649,995<br>\$1,649,995<br>168 |  |
| Average Active Listing Count                   |                                                                                               | 69                                                                   |  |
| Total Number of Listings (ADD, PND, CLSD, EXP) |                                                                                               | 228                                                                  |  |
| Lowest Price                                   |                                                                                               | \$6,000                                                              |  |
| Highest Price                                  |                                                                                               | \$4,495,000                                                          |  |
| Average Price                                  |                                                                                               | \$1,335,845                                                          |  |
| Average DOM (PND, CLSD)                        |                                                                                               | 15                                                                   |  |

## Areas: Berkeley

| Areas: Berkeley                                |                                                                                               |                                                                      |  |
|------------------------------------------------|-----------------------------------------------------------------------------------------------|----------------------------------------------------------------------|--|
| Status                                         | Data                                                                                          | Total                                                                |  |
| Listings Added                                 | Number of Listings<br>Low Price<br>High Price<br>Average Price<br>Median Price                | 53<br>\$549,900<br>\$2,795,000<br>\$1,179,013<br>\$1,074,400         |  |
| Listings that went Pending                     | Number of Listings<br>Low Price<br>High Price<br>Average Price<br>Median Price<br>Average DOM | 62<br>\$670,000<br>\$2,695,000<br>\$1,252,282<br>\$1,227,750<br>17   |  |
| Listings that Closed                           | Number of Listings<br>Low Price<br>High Price<br>Average Price<br>Median Price<br>Average DOM | 63<br>\$399,000<br>\$2,695,000<br>\$1,216,726<br>\$1,226,200<br>22   |  |
| Listings that Expired                          | Number of Listings<br>Low Price<br>High Price<br>Average Price<br>Median Price<br>Average DOM | 2<br>\$1,095,000<br>\$1,699,000<br>\$1,397,000<br>\$1,397,000<br>308 |  |
| Average Active Listing Count                   |                                                                                               | 59                                                                   |  |
| Total Number of Listings (ADD, PND, CLSD, EXP) |                                                                                               | 180                                                                  |  |
| Lowest Price                                   |                                                                                               | \$399,000                                                            |  |
| Highest Price                                  |                                                                                               | \$2,795,000                                                          |  |
| Average Price                                  |                                                                                               | \$1,261,255                                                          |  |
| Average DOM (PND, CLSD)                        |                                                                                               | 19                                                                   |  |