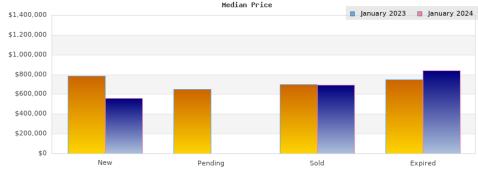

## Cities: Oakland

| Status                                         | Data                                                                                          | Total                                                           |
|------------------------------------------------|-----------------------------------------------------------------------------------------------|-----------------------------------------------------------------|
| Listings Added                                 | Number of Listings<br>Low Price<br>High Price<br>Average Price<br>Median Price                | 222<br>\$309,000<br>\$3,999,000<br>\$903,190<br>\$783,444       |
| Listings that went Pending                     | Number of Listings<br>Low Price<br>High Price<br>Average Price<br>Median Price<br>Average DOM | 107<br>\$335,000<br>\$2,695,000<br>\$783,958<br>\$649,900<br>42 |
| Listings that Closed                           | Number of Listings<br>Low Price<br>High Price<br>Average Price<br>Median Price<br>Average DOM | 115<br>\$200,000<br>\$3,800,000<br>\$871,143<br>\$699,000<br>45 |
| Listings that Expired                          | Number of Listings<br>Low Price<br>High Price<br>Average Price<br>Median Price<br>Average DOM | 45<br>\$325,000<br>\$3,295,000<br>\$892,967<br>\$749,000<br>126 |
| Average Active Listing Count                   |                                                                                               | 338                                                             |
| Total Number of Listings (ADD, PND, CLSD, EXP) |                                                                                               | 489                                                             |
| Lowest Price                                   |                                                                                               | \$200,000                                                       |
| Highest Price                                  |                                                                                               | \$3,999,000                                                     |
| Average Price                                  |                                                                                               | \$862,815                                                       |
| Average DOM (PND, CLSD, EXP)                   |                                                                                               | 71                                                              |

## Cities: Oakland

| Cities: Oakland                                |                                                                                               |                                                                   |  |
|------------------------------------------------|-----------------------------------------------------------------------------------------------|-------------------------------------------------------------------|--|
| Status                                         | Data                                                                                          | Total                                                             |  |
| Listings Added                                 | Number of Listings<br>Low Price<br>High Price<br>Average Price<br>Median Price                | 3<br>\$415,000<br>\$749,000<br>\$574,293<br>\$558,880             |  |
| Listings that went Pending                     | Number of Listings<br>Low Price<br>High Price<br>Average Price<br>Median Price<br>Average DOM | \$0<br>\$0<br>\$0<br>\$0<br>0                                     |  |
| Listings that Closed                           | Number of Listings<br>Low Price<br>High Price<br>Average Price<br>Median Price<br>Average DOM | 32<br>\$290,000<br>\$2,495,000<br>\$786,527<br>\$694,500<br>62    |  |
| Listings that Expired                          | Number of Listings<br>Low Price<br>High Price<br>Average Price<br>Median Price<br>Average DOM | 43<br>\$400,000<br>\$7,895,000<br>\$1,089,400<br>\$839,000<br>106 |  |
| Average Active Listing Count                   |                                                                                               | 364                                                               |  |
| Total Number of Listings (ADD, PND, CLSD, EXP) |                                                                                               | 78                                                                |  |
| Lowest Price                                   |                                                                                               | \$0                                                               |  |
| Highest Price                                  |                                                                                               | \$7,895,000                                                       |  |
| Average Price                                  |                                                                                               | \$612,555                                                         |  |
| Average DOM (PND, CLSD, EXP)                   |                                                                                               | 56                                                                |  |