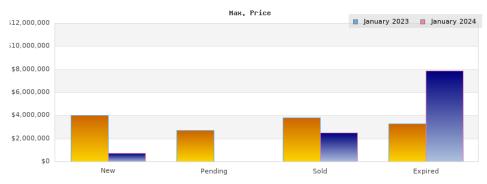

## Cities: Oakland

| Status                                         | Data                                                                                          | Total                                                           |
|------------------------------------------------|-----------------------------------------------------------------------------------------------|-----------------------------------------------------------------|
| Listings Added                                 | Number of Listings<br>Low Price<br>High Price<br>Average Price<br>Median Price                | 222<br>\$309,000<br>\$3,999,000<br>\$903,190<br>\$783,444       |
| Listings that went Pending                     | Number of Listings<br>Low Price<br>High Price<br>Average Price<br>Median Price<br>Average DOM | 107<br>\$335,000<br>\$2,695,000<br>\$783,958<br>\$649,900<br>42 |
| Listings that Closed                           | Number of Listings<br>Low Price<br>High Price<br>Average Price<br>Median Price<br>Average DOM | 115<br>\$200,000<br>\$3,800,000<br>\$871,143<br>\$699,000<br>45 |
| Listings that Expired                          | Number of Listings<br>Low Price<br>High Price<br>Average Price<br>Median Price<br>Average DOM | 45<br>\$325,000<br>\$3,295,000<br>\$892,967<br>\$749,000<br>126 |
| Average Active Listing Count                   |                                                                                               | 338                                                             |
| Total Number of Listings (ADD, PND, CLSD, EXP) |                                                                                               | 489                                                             |
| Lowest Price                                   |                                                                                               | \$200,000                                                       |
| Highest Price                                  |                                                                                               | \$3,999,000                                                     |
| Average Price                                  |                                                                                               | \$862,815                                                       |
| Average DOM (PND, CLSD, EXP)                   |                                                                                               | 71                                                              |

## Cities: Oakland

| Cities: Oakland                                |                                                                                               |                                                                   |  |
|------------------------------------------------|-----------------------------------------------------------------------------------------------|-------------------------------------------------------------------|--|
| Status                                         | Data                                                                                          | Total                                                             |  |
| Listings Added                                 | Number of Listings<br>Low Price<br>High Price<br>Average Price<br>Median Price                | 3<br>\$415,000<br>\$749,000<br>\$574,293<br>\$558,880             |  |
| Listings that went Pending                     | Number of Listings<br>Low Price<br>High Price<br>Average Price<br>Median Price<br>Average DOM | \$0<br>\$0<br>\$0<br>\$0<br>0                                     |  |
| Listings that Closed                           | Number of Listings<br>Low Price<br>High Price<br>Average Price<br>Median Price<br>Average DOM | 32<br>\$290,000<br>\$2,495,000<br>\$786,527<br>\$694,500<br>62    |  |
| Listings that Expired                          | Number of Listings<br>Low Price<br>High Price<br>Average Price<br>Median Price<br>Average DOM | 43<br>\$400,000<br>\$7,895,000<br>\$1,089,400<br>\$839,000<br>106 |  |
| Average Active Listing Count                   |                                                                                               | 364                                                               |  |
| Total Number of Listings (ADD, PND, CLSD, EXP) |                                                                                               | 78                                                                |  |
| Lowest Price                                   |                                                                                               | \$0                                                               |  |
| Highest Price                                  |                                                                                               | \$7,895,000                                                       |  |
| Average Price                                  |                                                                                               | \$612,555                                                         |  |
| Average DOM (PND, CLSD, EXP)                   |                                                                                               | 56                                                                |  |