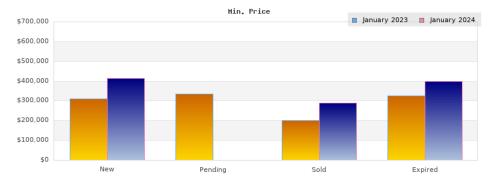

## Cities: Oakland

| Status                                         | Data                                                                                          | Total                                                           |
|------------------------------------------------|-----------------------------------------------------------------------------------------------|-----------------------------------------------------------------|
| Listings Added                                 | Number of Listings<br>Low Price<br>High Price<br>Average Price<br>Median Price                | 222<br>\$309,000<br>\$3,999,000<br>\$903,190<br>\$783,444       |
| Listings that went Pending                     | Number of Listings<br>Low Price<br>High Price<br>Average Price<br>Median Price<br>Average DOM | 107<br>\$335,000<br>\$2,695,000<br>\$783,958<br>\$649,900<br>42 |
| Listings that Closed                           | Number of Listings<br>Low Price<br>High Price<br>Average Price<br>Median Price<br>Average DOM | 115<br>\$200,000<br>\$3,800,000<br>\$871,143<br>\$699,000<br>45 |
| Listings that Expired                          | Number of Listings<br>Low Price<br>High Price<br>Average Price<br>Median Price<br>Average DOM | 45<br>\$325,000<br>\$3,295,000<br>\$892,967<br>\$749,000<br>126 |
| Average Active Listing Count                   |                                                                                               | 338                                                             |
| Total Number of Listings (ADD, PND, CLSD, EXP) |                                                                                               | 489                                                             |
| Lowest Price                                   |                                                                                               | \$200,000                                                       |
| Highest Price                                  |                                                                                               | \$3,999,000                                                     |
| Average Price                                  |                                                                                               | \$862,815                                                       |
| Average DOM (PND, CLSD, EXP)                   |                                                                                               | 71                                                              |

## Cities: Oakland

| Cities: Oakland                                |                                                                                               |                                                                   |  |
|------------------------------------------------|-----------------------------------------------------------------------------------------------|-------------------------------------------------------------------|--|
| Status                                         | Data                                                                                          | Total                                                             |  |
| Listings Added                                 | Number of Listings<br>Low Price<br>High Price<br>Average Price<br>Median Price                | 3<br>\$415,000<br>\$749,000<br>\$574,293<br>\$558,880             |  |
| Listings that went Pending                     | Number of Listings<br>Low Price<br>High Price<br>Average Price<br>Median Price<br>Average DOM | \$0<br>\$0<br>\$0<br>\$0<br>0                                     |  |
| Listings that Closed                           | Number of Listings<br>Low Price<br>High Price<br>Average Price<br>Median Price<br>Average DOM | 32<br>\$290,000<br>\$2,495,000<br>\$786,527<br>\$694,500<br>62    |  |
| Listings that Expired                          | Number of Listings<br>Low Price<br>High Price<br>Average Price<br>Median Price<br>Average DOM | 43<br>\$400,000<br>\$7,895,000<br>\$1,089,400<br>\$839,000<br>106 |  |
| Average Active Listing Count                   |                                                                                               | 364                                                               |  |
| Total Number of Listings (ADD, PND, CLSD, EXP) |                                                                                               | 78                                                                |  |
| Lowest Price                                   |                                                                                               | \$0                                                               |  |
| Highest Price                                  |                                                                                               | \$7,895,000                                                       |  |
| Average Price                                  |                                                                                               | \$612,555                                                         |  |
| Average DOM (PND, CLSD, EXP)                   |                                                                                               | 56                                                                |  |