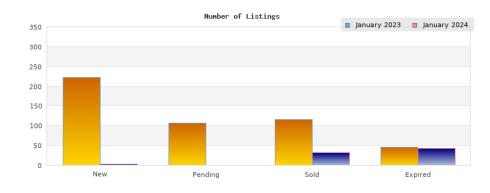

## Cities: Oakland

| Status                                         | Data                                                                                          | Total                                                           |
|------------------------------------------------|-----------------------------------------------------------------------------------------------|-----------------------------------------------------------------|
| Listings Added                                 | Number of Listings<br>Low Price<br>High Price<br>Average Price<br>Median Price                | 222<br>\$309,000<br>\$3,999,000<br>\$903,190<br>\$783,444       |
| Listings that went Pending                     | Number of Listings<br>Low Price<br>High Price<br>Average Price<br>Median Price<br>Average DOM | 107<br>\$335,000<br>\$2,695,000<br>\$783,958<br>\$649,900<br>42 |
| Listings that Closed                           | Number of Listings<br>Low Price<br>High Price<br>Average Price<br>Median Price<br>Average DOM | 115<br>\$200,000<br>\$3,800,000<br>\$871,143<br>\$699,000<br>45 |
| Listings that Expired                          | Number of Listings<br>Low Price<br>High Price<br>Average Price<br>Median Price<br>Average DOM | 45<br>\$325,000<br>\$3,295,000<br>\$892,967<br>\$749,000<br>126 |
| Average Active Listing Count                   |                                                                                               | 338                                                             |
| Total Number of Listings (ADD, PND, CLSD, EXP) |                                                                                               | 489                                                             |
| Lowest Price                                   |                                                                                               | \$200,000                                                       |
| Highest Price                                  |                                                                                               | \$3,999,000                                                     |
| Average Price                                  |                                                                                               | \$862,815                                                       |
| Average DOM (PND, CLSD, EXP)                   |                                                                                               | 71                                                              |

## Cities: Oakland

| Cities: Oakland                                |                                                                                               |                                                                   |  |
|------------------------------------------------|-----------------------------------------------------------------------------------------------|-------------------------------------------------------------------|--|
| Status                                         | Data                                                                                          | Total                                                             |  |
| Listings Added                                 | Number of Listings<br>Low Price<br>High Price<br>Average Price<br>Median Price                | 3<br>\$415,000<br>\$749,000<br>\$574,293<br>\$558,880             |  |
| Listings that went Pending                     | Number of Listings<br>Low Price<br>High Price<br>Average Price<br>Median Price<br>Average DOM | \$0<br>\$0<br>\$0<br>\$0<br>0                                     |  |
| Listings that Closed                           | Number of Listings<br>Low Price<br>High Price<br>Average Price<br>Median Price<br>Average DOM | 32<br>\$290,000<br>\$2,495,000<br>\$786,527<br>\$694,500<br>62    |  |
| Listings that Expired                          | Number of Listings<br>Low Price<br>High Price<br>Average Price<br>Median Price<br>Average DOM | 43<br>\$400,000<br>\$7,895,000<br>\$1,089,400<br>\$839,000<br>106 |  |
| Average Active Listing Count                   |                                                                                               | 364                                                               |  |
| Total Number of Listings (ADD, PND, CLSD, EXP) |                                                                                               | 78                                                                |  |
| Lowest Price                                   |                                                                                               | \$0                                                               |  |
| Highest Price                                  |                                                                                               | \$7,895,000                                                       |  |
| Average Price                                  |                                                                                               | \$612,555                                                         |  |
| Average DOM (PND, CLSD, EXP)                   |                                                                                               | 56                                                                |  |