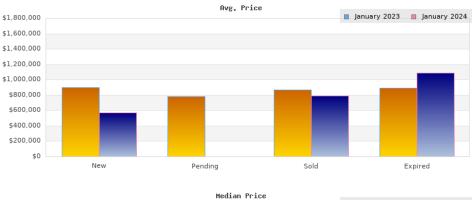

## Cities: Oakland

| Status                                         | Data                                                                                          | Total                                                           |
|------------------------------------------------|-----------------------------------------------------------------------------------------------|-----------------------------------------------------------------|
| Listings Added                                 | Number of Listings<br>Low Price<br>High Price<br>Average Price<br>Median Price                | 222<br>\$309,000<br>\$3,999,000<br>\$903,190<br>\$783,444       |
| Listings that went Pending                     | Number of Listings<br>Low Price<br>High Price<br>Average Price<br>Median Price<br>Average DOM | 107<br>\$335,000<br>\$2,695,000<br>\$783,958<br>\$649,900<br>42 |
| Listings that Closed                           | Number of Listings<br>Low Price<br>High Price<br>Average Price<br>Median Price<br>Average DOM | 115<br>\$200,000<br>\$3,800,000<br>\$871,143<br>\$699,000<br>45 |
| Listings that Expired                          | Number of Listings<br>Low Price<br>High Price<br>Average Price<br>Median Price<br>Average DOM | 45<br>\$325,000<br>\$3,295,000<br>\$892,967<br>\$749,000<br>126 |
| Average Active Listing Count                   |                                                                                               | 338                                                             |
| Total Number of Listings (ADD, PND, CLSD, EXP) |                                                                                               | 489                                                             |
| Lowest Price                                   |                                                                                               | \$200,000                                                       |
| Highest Price                                  |                                                                                               | \$3,999,000                                                     |
| Average Price                                  |                                                                                               | \$862,815                                                       |
| Average DOM (PND, CLSD, EXP)                   |                                                                                               | 71                                                              |

## Cities: Oakland

| Cities: Oakland                                |                                                                                               |                                                                   |  |
|------------------------------------------------|-----------------------------------------------------------------------------------------------|-------------------------------------------------------------------|--|
| Status                                         | Data                                                                                          | Total                                                             |  |
| Listings Added                                 | Number of Listings<br>Low Price<br>High Price<br>Average Price<br>Median Price                | 3<br>\$415,000<br>\$749,000<br>\$574,293<br>\$558,880             |  |
| Listings that went Pending                     | Number of Listings<br>Low Price<br>High Price<br>Average Price<br>Median Price<br>Average DOM | \$0<br>\$0<br>\$0<br>\$0<br>0                                     |  |
| Listings that Closed                           | Number of Listings<br>Low Price<br>High Price<br>Average Price<br>Median Price<br>Average DOM | 32<br>\$290,000<br>\$2,495,000<br>\$786,527<br>\$694,500<br>62    |  |
| Listings that Expired                          | Number of Listings<br>Low Price<br>High Price<br>Average Price<br>Median Price<br>Average DOM | 43<br>\$400,000<br>\$7,895,000<br>\$1,089,400<br>\$839,000<br>106 |  |
| Average Active Listing Count                   |                                                                                               | 364                                                               |  |
| Total Number of Listings (ADD, PND, CLSD, EXP) |                                                                                               | 78                                                                |  |
| Lowest Price                                   |                                                                                               | \$0                                                               |  |
| Highest Price                                  |                                                                                               | \$7,895,000                                                       |  |
| Average Price                                  |                                                                                               | \$612,555                                                         |  |
| Average DOM (PND, CLSD, EXP)                   |                                                                                               | 56                                                                |  |