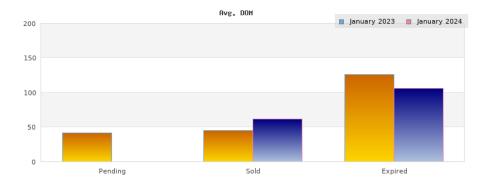

## Cities: Oakland

| Status                                         | Data                                                                                          | Total                                                           |
|------------------------------------------------|-----------------------------------------------------------------------------------------------|-----------------------------------------------------------------|
| Listings Added                                 | Number of Listings<br>Low Price<br>High Price<br>Average Price<br>Median Price                | 222<br>\$309,000<br>\$3,999,000<br>\$903,190<br>\$783,444       |
| Listings that went Pending                     | Number of Listings<br>Low Price<br>High Price<br>Average Price<br>Median Price<br>Average DOM | 107<br>\$335,000<br>\$2,695,000<br>\$783,958<br>\$649,900<br>42 |
| Listings that Closed                           | Number of Listings<br>Low Price<br>High Price<br>Average Price<br>Median Price<br>Average DOM | 115<br>\$200,000<br>\$3,800,000<br>\$871,143<br>\$699,000<br>45 |
| Listings that Expired                          | Number of Listings<br>Low Price<br>High Price<br>Average Price<br>Median Price<br>Average DOM | 45<br>\$325,000<br>\$3,295,000<br>\$892,967<br>\$749,000<br>126 |
| Average Active Listing Count                   |                                                                                               | 338                                                             |
| Total Number of Listings (ADD, PND, CLSD, EXP) |                                                                                               | 489                                                             |
| Lowest Price                                   |                                                                                               | \$200,000                                                       |
| Highest Price                                  |                                                                                               | \$3,999,000                                                     |
| Average Price                                  |                                                                                               | \$862,815                                                       |
| Average DOM (PND, CLSD, EXP)                   |                                                                                               | 71                                                              |

## Cities: Oakland

| Cities: Oakland                                |                                                                                               |                                                                   |  |
|------------------------------------------------|-----------------------------------------------------------------------------------------------|-------------------------------------------------------------------|--|
| Status                                         | Data                                                                                          | Total                                                             |  |
| Listings Added                                 | Number of Listings<br>Low Price<br>High Price<br>Average Price<br>Median Price                | 3<br>\$415,000<br>\$749,000<br>\$574,293<br>\$558,880             |  |
| Listings that went Pending                     | Number of Listings<br>Low Price<br>High Price<br>Average Price<br>Median Price<br>Average DOM | \$0<br>\$0<br>\$0<br>\$0<br>0                                     |  |
| Listings that Closed                           | Number of Listings<br>Low Price<br>High Price<br>Average Price<br>Median Price<br>Average DOM | 32<br>\$290,000<br>\$2,495,000<br>\$786,527<br>\$694,500<br>62    |  |
| Listings that Expired                          | Number of Listings<br>Low Price<br>High Price<br>Average Price<br>Median Price<br>Average DOM | 43<br>\$400,000<br>\$7,895,000<br>\$1,089,400<br>\$839,000<br>106 |  |
| Average Active Listing Count                   |                                                                                               | 364                                                               |  |
| Total Number of Listings (ADD, PND, CLSD, EXP) |                                                                                               | 78                                                                |  |
| Lowest Price                                   |                                                                                               | \$0                                                               |  |
| Highest Price                                  |                                                                                               | \$7,895,000                                                       |  |
| Average Price                                  |                                                                                               | \$612,555                                                         |  |
| Average DOM (PND, CLSD, EXP)                   |                                                                                               | 56                                                                |  |