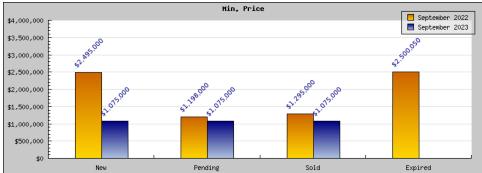

## Areas: Piedmont

| Areas: Piedmont<br>Status                      | Data                                                                                          | Total                                                                 |
|------------------------------------------------|-----------------------------------------------------------------------------------------------|-----------------------------------------------------------------------|
|                                                |                                                                                               |                                                                       |
| Listings Added                                 | Number of Listings<br>Low Price<br>High Price<br>Average Price<br>Median Price                | 12<br>\$2,495,000<br>\$3,688,000<br>\$2,900,875<br>\$2,932,000        |
| Listings that went Pending                     | Number of Listings<br>Low Price<br>High Price<br>Average Price<br>Median Price<br>Average DOM | 10<br>\$1,198,000<br>\$10,800,000<br>\$3,441,667<br>\$2,719,250<br>34 |
| Listings that Closed                           | Number of Listings<br>Low Price<br>High Price<br>Average Price<br>Median Price<br>Average DOM | 13<br>\$1,295,000<br>\$5,950,000<br>\$2,483,667<br>\$2,398,500<br>35  |
| Listings that Expired                          | Number of Listings<br>Low Price<br>High Price<br>Average Price<br>Median Price<br>Average DOM | 2<br>\$2,500,050<br>\$5,600,000<br>\$4,050,025<br>\$4,050,025<br>32   |
| Average Active Listing Count                   |                                                                                               | 9                                                                     |
| Total Number of Listings (ADD, PND, CLSD, EXP) |                                                                                               | 37                                                                    |
| Lowest Price                                   |                                                                                               | \$1,198,000                                                           |
| Highest Price                                  |                                                                                               | \$10,800,000                                                          |
| Average Price                                  |                                                                                               | \$3,219,058                                                           |
| Average DOM (PND, CLSD)                        |                                                                                               | 34                                                                    |

| Status                                         | Data                                                                                          | Total                                                                |
|------------------------------------------------|-----------------------------------------------------------------------------------------------|----------------------------------------------------------------------|
| Listings Added                                 | Number of Listings<br>Low Price<br>High Price<br>Average Price<br>Median Price                | 12<br>\$1,075,000<br>\$7,950,000<br>\$3,593,000<br>\$3,554,750       |
| Listings that went Pending                     | Number of Listings<br>Low Price<br>High Price<br>Average Price<br>Median Price<br>Average DOM | 8<br>\$1,075,000<br>\$4,996,900<br>\$2,090,993<br>\$2,186,500<br>15  |
| Listings that Closed                           | Number of Listings<br>Low Price<br>High Price<br>Average Price<br>Median Price<br>Average DOM | 11<br>\$1,075,000<br>\$3,895,000<br>\$1,994,389<br>\$1,922,500<br>10 |
| Listings that Expired                          | Number of Listings<br>Low Price<br>High Price<br>Average Price<br>Median Price<br>Average DOM | \$0<br>\$0<br>\$0<br>\$0<br>\$0                                      |
| Average Active Listing Count                   |                                                                                               | 12                                                                   |
| Total Number of Listings (ADD, PND, CLSD, EXP) |                                                                                               | 31                                                                   |
| Lowest Price                                   |                                                                                               | \$0                                                                  |
| Highest Price                                  |                                                                                               | \$7,950,000                                                          |
| Average Price                                  |                                                                                               | \$1,919,595                                                          |
| Average DOM (PND, CLSD)                        |                                                                                               | 12                                                                   |