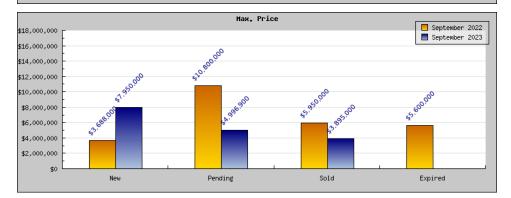

## Areas: Piedmont

| Areas: Piedmont<br>Status                      | Data                                                                                          | Total                                                                 |
|------------------------------------------------|-----------------------------------------------------------------------------------------------|-----------------------------------------------------------------------|
|                                                |                                                                                               |                                                                       |
| Listings Added                                 | Number of Listings<br>Low Price<br>High Price<br>Average Price<br>Median Price                | 12<br>\$2,495,000<br>\$3,688,000<br>\$2,900,875<br>\$2,932,000        |
| Listings that went Pending                     | Number of Listings<br>Low Price<br>High Price<br>Average Price<br>Median Price<br>Average DOM | 10<br>\$1,198,000<br>\$10,800,000<br>\$3,441,667<br>\$2,719,250<br>34 |
| Listings that Closed                           | Number of Listings<br>Low Price<br>High Price<br>Average Price<br>Median Price<br>Average DOM | 13<br>\$1,295,000<br>\$5,950,000<br>\$2,483,667<br>\$2,398,500<br>35  |
| Listings that Expired                          | Number of Listings<br>Low Price<br>High Price<br>Average Price<br>Median Price<br>Average DOM | 2<br>\$2,500,050<br>\$5,600,000<br>\$4,050,025<br>\$4,050,025<br>32   |
| Average Active Listing Count                   |                                                                                               | 9                                                                     |
| Total Number of Listings (ADD, PND, CLSD, EXP) |                                                                                               | 37                                                                    |
| Lowest Price                                   |                                                                                               | \$1,198,000                                                           |
| Highest Price                                  |                                                                                               | \$10,800,000                                                          |
| Average Price                                  |                                                                                               | \$3,219,058                                                           |
| Average DOM (PND, CLSD)                        |                                                                                               | 34                                                                    |

| Status                                         | Data                                                                                          | Total                                                                |
|------------------------------------------------|-----------------------------------------------------------------------------------------------|----------------------------------------------------------------------|
| Listings Added                                 | Number of Listings<br>Low Price<br>High Price<br>Average Price<br>Median Price                | 12<br>\$1,075,000<br>\$7,950,000<br>\$3,593,000<br>\$3,554,750       |
| Listings that went Pending                     | Number of Listings<br>Low Price<br>High Price<br>Average Price<br>Median Price<br>Average DOM | 8<br>\$1,075,000<br>\$4,996,900<br>\$2,090,993<br>\$2,186,500<br>15  |
| Listings that Closed                           | Number of Listings<br>Low Price<br>High Price<br>Average Price<br>Median Price<br>Average DOM | 11<br>\$1,075,000<br>\$3,895,000<br>\$1,994,389<br>\$1,922,500<br>10 |
| Listings that Expired                          | Number of Listings<br>Low Price<br>High Price<br>Average Price<br>Median Price<br>Average DOM | \$0<br>\$0<br>\$0<br>\$0<br>\$0                                      |
| Average Active Listing Count                   |                                                                                               | 12                                                                   |
| Total Number of Listings (ADD, PND, CLSD, EXP) |                                                                                               | 31                                                                   |
| Lowest Price                                   |                                                                                               | \$0                                                                  |
| Highest Price                                  |                                                                                               | \$7,950,000                                                          |
| Average Price                                  |                                                                                               | \$1,919,595                                                          |
| Average DOM (PND, CLSD)                        |                                                                                               | 12                                                                   |