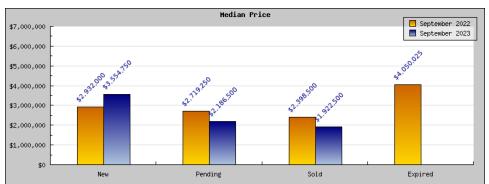

## Areas: Piedmont

| Areas: Piedmont<br>Status                      | Data                                                                                          | Total                                                                 |
|------------------------------------------------|-----------------------------------------------------------------------------------------------|-----------------------------------------------------------------------|
|                                                |                                                                                               |                                                                       |
| Listings Added                                 | Number of Listings<br>Low Price<br>High Price<br>Average Price<br>Median Price                | 12<br>\$2,495,000<br>\$3,688,000<br>\$2,900,875<br>\$2,932,000        |
| Listings that went Pending                     | Number of Listings<br>Low Price<br>High Price<br>Average Price<br>Median Price<br>Average DOM | 10<br>\$1,198,000<br>\$10,800,000<br>\$3,441,667<br>\$2,719,250<br>34 |
| Listings that Closed                           | Number of Listings<br>Low Price<br>High Price<br>Average Price<br>Median Price<br>Average DOM | 13<br>\$1,295,000<br>\$5,950,000<br>\$2,483,667<br>\$2,398,500<br>35  |
| Listings that Expired                          | Number of Listings<br>Low Price<br>High Price<br>Average Price<br>Median Price<br>Average DOM | 2<br>\$2,500,050<br>\$5,600,000<br>\$4,050,025<br>\$4,050,025<br>32   |
| Average Active Listing Count                   |                                                                                               | 9                                                                     |
| Total Number of Listings (ADD, PND, CLSD, EXP) |                                                                                               | 37                                                                    |
| Lowest Price                                   |                                                                                               | \$1,198,000                                                           |
| Highest Price                                  |                                                                                               | \$10,800,000                                                          |
| Average Price                                  |                                                                                               | \$3,219,058                                                           |
| Average DOM (PND, CLSD)                        |                                                                                               | 34                                                                    |

| Status                                         | Data                                                                                          | Total                                                                |
|------------------------------------------------|-----------------------------------------------------------------------------------------------|----------------------------------------------------------------------|
| Listings Added                                 | Number of Listings<br>Low Price<br>High Price<br>Average Price<br>Median Price                | 12<br>\$1,075,000<br>\$7,950,000<br>\$3,593,000<br>\$3,554,750       |
| Listings that went Pending                     | Number of Listings<br>Low Price<br>High Price<br>Average Price<br>Median Price<br>Average DOM | 8<br>\$1,075,000<br>\$4,996,900<br>\$2,090,993<br>\$2,186,500<br>15  |
| Listings that Closed                           | Number of Listings<br>Low Price<br>High Price<br>Average Price<br>Median Price<br>Average DOM | 11<br>\$1,075,000<br>\$3,895,000<br>\$1,994,389<br>\$1,922,500<br>10 |
| Listings that Expired                          | Number of Listings<br>Low Price<br>High Price<br>Average Price<br>Median Price<br>Average DOM | \$0<br>\$0<br>\$0<br>\$0<br>\$0                                      |
| Average Active Listing Count                   |                                                                                               | 12                                                                   |
| Total Number of Listings (ADD, PND, CLSD, EXP) |                                                                                               | 31                                                                   |
| Lowest Price                                   |                                                                                               | \$0                                                                  |
| Highest Price                                  |                                                                                               | \$7,950,000                                                          |
| Average Price                                  |                                                                                               | \$1,919,595                                                          |
| Average DOM (PND, CLSD)                        |                                                                                               | 12                                                                   |