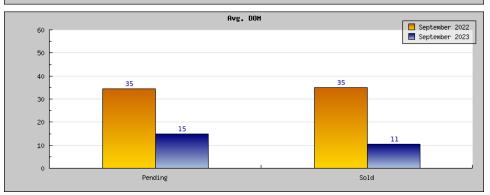

## Areas: Piedmont

| Areas: Piedmont<br>Status                      | Data                                                                                          | Total                                                                 |
|------------------------------------------------|-----------------------------------------------------------------------------------------------|-----------------------------------------------------------------------|
|                                                |                                                                                               |                                                                       |
| Listings Added                                 | Number of Listings<br>Low Price<br>High Price<br>Average Price<br>Median Price                | 12<br>\$2,495,000<br>\$3,688,000<br>\$2,900,875<br>\$2,932,000        |
| Listings that went Pending                     | Number of Listings<br>Low Price<br>High Price<br>Average Price<br>Median Price<br>Average DOM | 10<br>\$1,198,000<br>\$10,800,000<br>\$3,441,667<br>\$2,719,250<br>34 |
| Listings that Closed                           | Number of Listings<br>Low Price<br>High Price<br>Average Price<br>Median Price<br>Average DOM | 13<br>\$1,295,000<br>\$5,950,000<br>\$2,483,667<br>\$2,398,500<br>35  |
| Listings that Expired                          | Number of Listings<br>Low Price<br>High Price<br>Average Price<br>Median Price<br>Average DOM | 2<br>\$2,500,050<br>\$5,600,000<br>\$4,050,025<br>\$4,050,025<br>32   |
| Average Active Listing Count                   |                                                                                               | 9                                                                     |
| Total Number of Listings (ADD, PND, CLSD, EXP) |                                                                                               | 37                                                                    |
| Lowest Price                                   |                                                                                               | \$1,198,000                                                           |
| Highest Price                                  |                                                                                               | \$10,800,000                                                          |
| Average Price                                  |                                                                                               | \$3,219,058                                                           |
| Average DOM (PND, CLSD)                        |                                                                                               | 34                                                                    |

| Status                                         | Data                                                                                          | Total                                                                |
|------------------------------------------------|-----------------------------------------------------------------------------------------------|----------------------------------------------------------------------|
| Listings Added                                 | Number of Listings<br>Low Price<br>High Price<br>Average Price<br>Median Price                | 12<br>\$1,075,000<br>\$7,950,000<br>\$3,593,000<br>\$3,554,750       |
| Listings that went Pending                     | Number of Listings<br>Low Price<br>High Price<br>Average Price<br>Median Price<br>Average DOM | 8<br>\$1,075,000<br>\$4,996,900<br>\$2,090,993<br>\$2,186,500<br>15  |
| Listings that Closed                           | Number of Listings<br>Low Price<br>High Price<br>Average Price<br>Median Price<br>Average DOM | 11<br>\$1,075,000<br>\$3,895,000<br>\$1,994,389<br>\$1,922,500<br>10 |
| Listings that Expired                          | Number of Listings<br>Low Price<br>High Price<br>Average Price<br>Median Price<br>Average DOM | \$0<br>\$0<br>\$0<br>\$0<br>\$0                                      |
| Average Active Listing Count                   |                                                                                               | 12                                                                   |
| Total Number of Listings (ADD, PND, CLSD, EXP) |                                                                                               | 31                                                                   |
| Lowest Price                                   |                                                                                               | \$0                                                                  |
| Highest Price                                  |                                                                                               | \$7,950,000                                                          |
| Average Price                                  |                                                                                               | \$1,919,595                                                          |
| Average DOM (PND, CLSD)                        |                                                                                               | 12                                                                   |