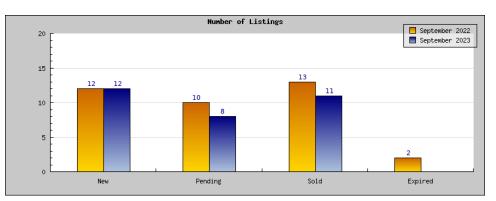

## Areas: Piedmont

| Areas: Piedmont<br>Status                      | Data                                                                                          | Total                                                                 |
|------------------------------------------------|-----------------------------------------------------------------------------------------------|-----------------------------------------------------------------------|
|                                                |                                                                                               |                                                                       |
| Listings Added                                 | Number of Listings<br>Low Price<br>High Price<br>Average Price<br>Median Price                | 12<br>\$2,495,000<br>\$3,688,000<br>\$2,900,875<br>\$2,932,000        |
| Listings that went Pending                     | Number of Listings<br>Low Price<br>High Price<br>Average Price<br>Median Price<br>Average DOM | 10<br>\$1,198,000<br>\$10,800,000<br>\$3,441,667<br>\$2,719,250<br>34 |
| Listings that Closed                           | Number of Listings<br>Low Price<br>High Price<br>Average Price<br>Median Price<br>Average DOM | 13<br>\$1,295,000<br>\$5,950,000<br>\$2,483,667<br>\$2,398,500<br>35  |
| Listings that Expired                          | Number of Listings<br>Low Price<br>High Price<br>Average Price<br>Median Price<br>Average DOM | 2<br>\$2,500,050<br>\$5,600,000<br>\$4,050,025<br>\$4,050,025<br>32   |
| Average Active Listing Count                   |                                                                                               | 9                                                                     |
| Total Number of Listings (ADD, PND, CLSD, EXP) |                                                                                               | 37                                                                    |
| Lowest Price                                   |                                                                                               | \$1,198,000                                                           |
| Highest Price                                  |                                                                                               | \$10,800,000                                                          |
| Average Price                                  |                                                                                               | \$3,219,058                                                           |
| Average DOM (PND, CLSD)                        |                                                                                               | 34                                                                    |

| Status                                         | Data                                                                                          | Total                                                                |
|------------------------------------------------|-----------------------------------------------------------------------------------------------|----------------------------------------------------------------------|
| Listings Added                                 | Number of Listings<br>Low Price<br>High Price<br>Average Price<br>Median Price                | 12<br>\$1,075,000<br>\$7,950,000<br>\$3,593,000<br>\$3,554,750       |
| Listings that went Pending                     | Number of Listings<br>Low Price<br>High Price<br>Average Price<br>Median Price<br>Average DOM | 8<br>\$1,075,000<br>\$4,996,900<br>\$2,090,993<br>\$2,186,500<br>15  |
| Listings that Closed                           | Number of Listings<br>Low Price<br>High Price<br>Average Price<br>Median Price<br>Average DOM | 11<br>\$1,075,000<br>\$3,895,000<br>\$1,994,389<br>\$1,922,500<br>10 |
| Listings that Expired                          | Number of Listings<br>Low Price<br>High Price<br>Average Price<br>Median Price<br>Average DOM | \$0<br>\$0<br>\$0<br>\$0<br>\$0                                      |
| Average Active Listing Count                   |                                                                                               | 12                                                                   |
| Total Number of Listings (ADD, PND, CLSD, EXP) |                                                                                               | 31                                                                   |
| Lowest Price                                   |                                                                                               | \$0                                                                  |
| Highest Price                                  |                                                                                               | \$7,950,000                                                          |
| Average Price                                  |                                                                                               | \$1,919,595                                                          |
| Average DOM (PND, CLSD)                        |                                                                                               | 12                                                                   |