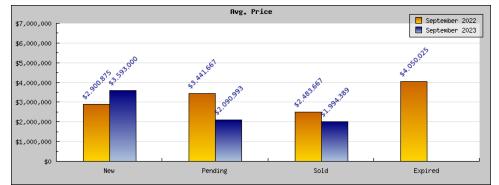

## Areas: Piedmont

| Areas: Piedmont<br>Status                      | Data                                                                                          | Total                                                                 |
|------------------------------------------------|-----------------------------------------------------------------------------------------------|-----------------------------------------------------------------------|
|                                                |                                                                                               |                                                                       |
| Listings Added                                 | Number of Listings<br>Low Price<br>High Price<br>Average Price<br>Median Price                | 12<br>\$2,495,000<br>\$3,688,000<br>\$2,900,875<br>\$2,932,000        |
| Listings that went Pending                     | Number of Listings<br>Low Price<br>High Price<br>Average Price<br>Median Price<br>Average DOM | 10<br>\$1,198,000<br>\$10,800,000<br>\$3,441,667<br>\$2,719,250<br>34 |
| Listings that Closed                           | Number of Listings<br>Low Price<br>High Price<br>Average Price<br>Median Price<br>Average DOM | 13<br>\$1,295,000<br>\$5,950,000<br>\$2,483,667<br>\$2,398,500<br>35  |
| Listings that Expired                          | Number of Listings<br>Low Price<br>High Price<br>Average Price<br>Median Price<br>Average DOM | 2<br>\$2,500,050<br>\$5,600,000<br>\$4,050,025<br>\$4,050,025<br>32   |
| Average Active Listing Count                   |                                                                                               | 9                                                                     |
| Total Number of Listings (ADD, PND, CLSD, EXP) |                                                                                               | 37                                                                    |
| Lowest Price                                   |                                                                                               | \$1,198,000                                                           |
| Highest Price                                  |                                                                                               | \$10,800,000                                                          |
| Average Price                                  |                                                                                               | \$3,219,058                                                           |
| Average DOM (PND, CLSD)                        |                                                                                               | 34                                                                    |

| Status                                         | Data                                                                                          | Total                                                                |
|------------------------------------------------|-----------------------------------------------------------------------------------------------|----------------------------------------------------------------------|
| Listings Added                                 | Number of Listings<br>Low Price<br>High Price<br>Average Price<br>Median Price                | 12<br>\$1,075,000<br>\$7,950,000<br>\$3,593,000<br>\$3,554,750       |
| Listings that went Pending                     | Number of Listings<br>Low Price<br>High Price<br>Average Price<br>Median Price<br>Average DOM | 8<br>\$1,075,000<br>\$4,996,900<br>\$2,090,993<br>\$2,186,500<br>15  |
| Listings that Closed                           | Number of Listings<br>Low Price<br>High Price<br>Average Price<br>Median Price<br>Average DOM | 11<br>\$1,075,000<br>\$3,895,000<br>\$1,994,389<br>\$1,922,500<br>10 |
| Listings that Expired                          | Number of Listings<br>Low Price<br>High Price<br>Average Price<br>Median Price<br>Average DOM | \$0<br>\$0<br>\$0<br>\$0<br>\$0                                      |
| Average Active Listing Count                   |                                                                                               | 12                                                                   |
| Total Number of Listings (ADD, PND, CLSD, EXP) |                                                                                               | 31                                                                   |
| Lowest Price                                   |                                                                                               | \$0                                                                  |
| Highest Price                                  |                                                                                               | \$7,950,000                                                          |
| Average Price                                  |                                                                                               | \$1,919,595                                                          |
| Average DOM (PND, CLSD)                        |                                                                                               | 12                                                                   |