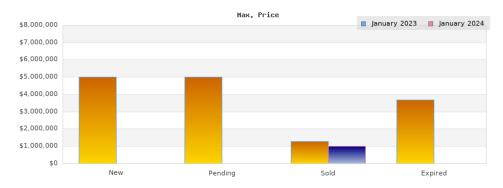

## Cities: Piedmont

| Status                                         | Data                                                                                          | Total                                                               |
|------------------------------------------------|-----------------------------------------------------------------------------------------------|---------------------------------------------------------------------|
| Listings Added                                 | Number of Listings<br>Low Price<br>High Price<br>Average Price<br>Median Price                | 8<br>\$1,395,000<br>\$4,995,000<br>\$2,524,750<br>\$2,445,000       |
| Listings that went Pending                     | Number of Listings<br>Low Price<br>High Price<br>Average Price<br>Median Price<br>Average DOM | 4<br>\$1,695,000<br>\$4,995,000<br>\$2,920,750<br>\$2,496,500<br>8  |
| Listings that Closed                           | Number of Listings<br>Low Price<br>High Price<br>Average Price<br>Median Price<br>Average DOM | 1<br>\$1,300,000<br>\$1,300,000<br>\$1,300,000<br>\$1,300,000<br>10 |
| Listings that Expired                          | Number of Listings<br>Low Price<br>High Price<br>Average Price<br>Median Price<br>Average DOM | 1<br>\$3,688,000<br>\$3,688,000<br>\$3,688,000<br>\$3,688,000<br>49 |
| Average Active Listing Count                   |                                                                                               | 2                                                                   |
| Total Number of Listings (ADD, PND, CLSD, EXP) |                                                                                               | 14                                                                  |
| Lowest Price                                   |                                                                                               | \$1,300,000                                                         |
| Highest Price                                  |                                                                                               | \$4,995,000                                                         |
| Average Price                                  |                                                                                               | \$2,608,375                                                         |
| Average DOM (PND, CLSD, EXP)                   |                                                                                               | 22                                                                  |

## Cities: Piedmont

| Status                                         | Data                                                                                          | Total                                                 |
|------------------------------------------------|-----------------------------------------------------------------------------------------------|-------------------------------------------------------|
| Listings Added                                 | Number of Listings<br>Low Price<br>High Price<br>Average Price<br>Median Price                | \$0<br>\$0<br>\$0<br>\$0                              |
| Listings that went Pending                     | Number of Listings<br>Low Price<br>High Price<br>Average Price<br>Median Price<br>Average DOM | 99999999999999999999999999999999999999                |
| Listings that Closed                           | Number of Listings<br>Low Price<br>High Price<br>Average Price<br>Median Price<br>Average DOM | 1<br>\$995,000<br>\$995,000<br>\$995,000<br>\$995,000 |
| Listings that Expired                          | Number of Listings<br>Low Price<br>High Price<br>Average Price<br>Median Price<br>Average DOM | 00000<br>\$\$\$\$                                     |
| Average Active Listing Count                   |                                                                                               | 3                                                     |
| Total Number of Listings (ADD, PND, CLSD, EXP) |                                                                                               | 1                                                     |
| Lowest Price                                   |                                                                                               | \$0                                                   |
| Highest Price                                  |                                                                                               | \$995,000                                             |
| Average Price                                  |                                                                                               | \$248,750                                             |
| Average DOM (PND, CLSD, EXP)                   |                                                                                               | 2                                                     |