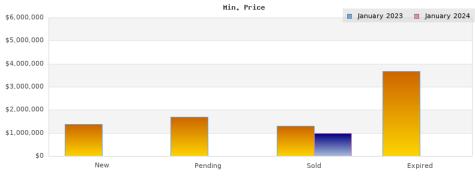

## Cities: Piedmont

| Status                                         | Data                                                                                          | Total                                                               |
|------------------------------------------------|-----------------------------------------------------------------------------------------------|---------------------------------------------------------------------|
| Listings Added                                 | Number of Listings<br>Low Price<br>High Price<br>Average Price<br>Median Price                | 8<br>\$1,395,000<br>\$4,995,000<br>\$2,524,750<br>\$2,445,000       |
| Listings that went Pending                     | Number of Listings<br>Low Price<br>High Price<br>Average Price<br>Median Price<br>Average DOM | 4<br>\$1,695,000<br>\$4,995,000<br>\$2,920,750<br>\$2,496,500<br>8  |
| Listings that Closed                           | Number of Listings<br>Low Price<br>High Price<br>Average Price<br>Median Price<br>Average DOM | 1<br>\$1,300,000<br>\$1,300,000<br>\$1,300,000<br>\$1,300,000<br>10 |
| Listings that Expired                          | Number of Listings<br>Low Price<br>High Price<br>Average Price<br>Median Price<br>Average DOM | 1<br>\$3,688,000<br>\$3,688,000<br>\$3,688,000<br>\$3,688,000<br>49 |
| Average Active Listing Count                   |                                                                                               | 2                                                                   |
| Total Number of Listings (ADD, PND, CLSD, EXP) |                                                                                               | 14                                                                  |
| Lowest Price                                   |                                                                                               | \$1,300,000                                                         |
| Highest Price                                  |                                                                                               | \$4,995,000                                                         |
| Average Price                                  |                                                                                               | \$2,608,375                                                         |
| Average DOM (PND, CLSD, EXP)                   |                                                                                               | 22                                                                  |

## Cities: Piedmont

| Status                                         | Data                                                                                          | Total                                                 |
|------------------------------------------------|-----------------------------------------------------------------------------------------------|-------------------------------------------------------|
| Listings Added                                 | Number of Listings<br>Low Price<br>High Price<br>Average Price<br>Median Price                | \$0<br>\$0<br>\$0<br>\$0                              |
| Listings that went Pending                     | Number of Listings<br>Low Price<br>High Price<br>Average Price<br>Median Price<br>Average DOM | 99999999999999999999999999999999999999                |
| Listings that Closed                           | Number of Listings<br>Low Price<br>High Price<br>Average Price<br>Median Price<br>Average DOM | 1<br>\$995,000<br>\$995,000<br>\$995,000<br>\$995,000 |
| Listings that Expired                          | Number of Listings<br>Low Price<br>High Price<br>Average Price<br>Median Price<br>Average DOM | 00000<br>\$\$\$\$                                     |
| Average Active Listing Count                   |                                                                                               | 3                                                     |
| Total Number of Listings (ADD, PND, CLSD, EXP) |                                                                                               | 1                                                     |
| Lowest Price                                   |                                                                                               | \$0                                                   |
| Highest Price                                  |                                                                                               | \$995,000                                             |
| Average Price                                  |                                                                                               | \$248,750                                             |
| Average DOM (PND, CLSD, EXP)                   |                                                                                               | 2                                                     |