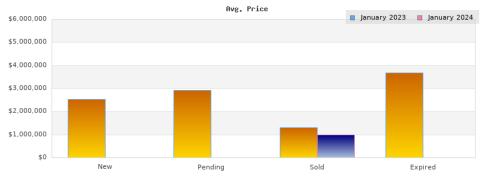

## Cities: Piedmont

| Status                                         | Data                                                                                          | Total                                                               |
|------------------------------------------------|-----------------------------------------------------------------------------------------------|---------------------------------------------------------------------|
| Listings Added                                 | Number of Listings<br>Low Price<br>High Price<br>Average Price<br>Median Price                | 8<br>\$1,395,000<br>\$4,995,000<br>\$2,524,750<br>\$2,445,000       |
| Listings that went Pending                     | Number of Listings<br>Low Price<br>High Price<br>Average Price<br>Median Price<br>Average DOM | 4<br>\$1,695,000<br>\$4,995,000<br>\$2,920,750<br>\$2,496,500<br>8  |
| Listings that Closed                           | Number of Listings<br>Low Price<br>High Price<br>Average Price<br>Median Price<br>Average DOM | 1<br>\$1,300,000<br>\$1,300,000<br>\$1,300,000<br>\$1,300,000<br>10 |
| Listings that Expired                          | Number of Listings<br>Low Price<br>High Price<br>Average Price<br>Median Price<br>Average DOM | 1<br>\$3,688,000<br>\$3,688,000<br>\$3,688,000<br>\$3,688,000<br>49 |
| Average Active Listing Count                   |                                                                                               | 2                                                                   |
| Total Number of Listings (ADD, PND, CLSD, EXP) |                                                                                               | 14                                                                  |
| Lowest Price                                   |                                                                                               | \$1,300,000                                                         |
| Highest Price                                  |                                                                                               | \$4,995,000                                                         |
| Average Price                                  |                                                                                               | \$2,608,375                                                         |
| Average DOM (PND, CLSD, EXP)                   |                                                                                               | 22                                                                  |

## Cities: Piedmont

| Status                                         | Data                                                                                          | Total                                                 |
|------------------------------------------------|-----------------------------------------------------------------------------------------------|-------------------------------------------------------|
| Listings Added                                 | Number of Listings<br>Low Price<br>High Price<br>Average Price<br>Median Price                | \$0<br>\$0<br>\$0<br>\$0                              |
| Listings that went Pending                     | Number of Listings<br>Low Price<br>High Price<br>Average Price<br>Median Price<br>Average DOM | 99999999999999999999999999999999999999                |
| Listings that Closed                           | Number of Listings<br>Low Price<br>High Price<br>Average Price<br>Median Price<br>Average DOM | 1<br>\$995,000<br>\$995,000<br>\$995,000<br>\$995,000 |
| Listings that Expired                          | Number of Listings<br>Low Price<br>High Price<br>Average Price<br>Median Price<br>Average DOM | 00000<br>\$\$\$\$                                     |
| Average Active Listing Count                   |                                                                                               | 3                                                     |
| Total Number of Listings (ADD, PND, CLSD, EXP) |                                                                                               | 1                                                     |
| Lowest Price                                   |                                                                                               | \$0                                                   |
| Highest Price                                  |                                                                                               | \$995,000                                             |
| Average Price                                  |                                                                                               | \$248,750                                             |
| Average DOM (PND, CLSD, EXP)                   |                                                                                               | 2                                                     |