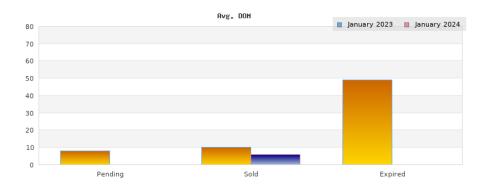

## Cities: Piedmont

| Status                                         | Data                                                                                          | Total                                                               |
|------------------------------------------------|-----------------------------------------------------------------------------------------------|---------------------------------------------------------------------|
| Listings Added                                 | Number of Listings<br>Low Price<br>High Price<br>Average Price<br>Median Price                | 8<br>\$1,395,000<br>\$4,995,000<br>\$2,524,750<br>\$2,445,000       |
| Listings that went Pending                     | Number of Listings<br>Low Price<br>High Price<br>Average Price<br>Median Price<br>Average DOM | 4<br>\$1,695,000<br>\$4,995,000<br>\$2,920,750<br>\$2,496,500<br>8  |
| Listings that Closed                           | Number of Listings<br>Low Price<br>High Price<br>Average Price<br>Median Price<br>Average DOM | 1<br>\$1,300,000<br>\$1,300,000<br>\$1,300,000<br>\$1,300,000<br>10 |
| Listings that Expired                          | Number of Listings<br>Low Price<br>High Price<br>Average Price<br>Median Price<br>Average DOM | 1<br>\$3,688,000<br>\$3,688,000<br>\$3,688,000<br>\$3,688,000<br>49 |
| Average Active Listing Count                   |                                                                                               | 2                                                                   |
| Total Number of Listings (ADD, PND, CLSD, EXP) |                                                                                               | 14                                                                  |
| Lowest Price                                   |                                                                                               | \$1,300,000                                                         |
| Highest Price                                  |                                                                                               | \$4,995,000                                                         |
| Average Price                                  |                                                                                               | \$2,608,375                                                         |
| Average DOM (PND, CLSD, EXP)                   |                                                                                               | 22                                                                  |

## Cities: Piedmont

| Status                                         | Data                                                                                          | Total                                                 |
|------------------------------------------------|-----------------------------------------------------------------------------------------------|-------------------------------------------------------|
| Listings Added                                 | Number of Listings<br>Low Price<br>High Price<br>Average Price<br>Median Price                | \$0<br>\$0<br>\$0<br>\$0                              |
| Listings that went Pending                     | Number of Listings<br>Low Price<br>High Price<br>Average Price<br>Median Price<br>Average DOM | 99999999999999999999999999999999999999                |
| Listings that Closed                           | Number of Listings<br>Low Price<br>High Price<br>Average Price<br>Median Price<br>Average DOM | 1<br>\$995,000<br>\$995,000<br>\$995,000<br>\$995,000 |
| Listings that Expired                          | Number of Listings<br>Low Price<br>High Price<br>Average Price<br>Median Price<br>Average DOM | 00000<br>\$\$\$\$                                     |
| Average Active Listing Count                   |                                                                                               | 3                                                     |
| Total Number of Listings (ADD, PND, CLSD, EXP) |                                                                                               | 1                                                     |
| Lowest Price                                   |                                                                                               | \$0                                                   |
| Highest Price                                  |                                                                                               | \$995,000                                             |
| Average Price                                  |                                                                                               | \$248,750                                             |
| Average DOM (PND, CLSD, EXP)                   |                                                                                               | 2                                                     |