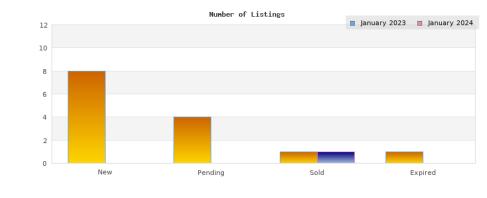

## Cities: Piedmont

| Status                                         | Data                                                                                          | Total                                                               |
|------------------------------------------------|-----------------------------------------------------------------------------------------------|---------------------------------------------------------------------|
| Listings Added                                 | Number of Listings<br>Low Price<br>High Price<br>Average Price<br>Median Price                | 8<br>\$1,395,000<br>\$4,995,000<br>\$2,524,750<br>\$2,445,000       |
| Listings that went Pending                     | Number of Listings<br>Low Price<br>High Price<br>Average Price<br>Median Price<br>Average DOM | 4<br>\$1,695,000<br>\$4,995,000<br>\$2,920,750<br>\$2,496,500<br>8  |
| Listings that Closed                           | Number of Listings<br>Low Price<br>High Price<br>Average Price<br>Median Price<br>Average DOM | 1<br>\$1,300,000<br>\$1,300,000<br>\$1,300,000<br>\$1,300,000<br>10 |
| Listings that Expired                          | Number of Listings<br>Low Price<br>High Price<br>Average Price<br>Median Price<br>Average DOM | 1<br>\$3,688,000<br>\$3,688,000<br>\$3,688,000<br>\$3,688,000<br>49 |
| Average Active Listing Count                   |                                                                                               | 2                                                                   |
| Total Number of Listings (ADD, PND, CLSD, EXP) |                                                                                               | 14                                                                  |
| Lowest Price                                   |                                                                                               | \$1,300,000                                                         |
| Highest Price                                  |                                                                                               | \$4,995,000                                                         |
| Average Price                                  |                                                                                               | \$2,608,375                                                         |
| Average DOM (PND, CLSD, EXP)                   |                                                                                               | 22                                                                  |

## Cities: Piedmont

| Status                                         | Data                                                                                          | Total                                                 |
|------------------------------------------------|-----------------------------------------------------------------------------------------------|-------------------------------------------------------|
| Listings Added                                 | Number of Listings<br>Low Price<br>High Price<br>Average Price<br>Median Price                | \$0<br>\$0<br>\$0<br>\$0                              |
| Listings that went Pending                     | Number of Listings<br>Low Price<br>High Price<br>Average Price<br>Median Price<br>Average DOM | 99999999999999999999999999999999999999                |
| Listings that Closed                           | Number of Listings<br>Low Price<br>High Price<br>Average Price<br>Median Price<br>Average DOM | 1<br>\$995,000<br>\$995,000<br>\$995,000<br>\$995,000 |
| Listings that Expired                          | Number of Listings<br>Low Price<br>High Price<br>Average Price<br>Median Price<br>Average DOM | 00000<br>\$\$\$\$                                     |
| Average Active Listing Count                   |                                                                                               | 3                                                     |
| Total Number of Listings (ADD, PND, CLSD, EXP) |                                                                                               | 1                                                     |
| Lowest Price                                   |                                                                                               | \$0                                                   |
| Highest Price                                  |                                                                                               | \$995,000                                             |
| Average Price                                  |                                                                                               | \$248,750                                             |
| Average DOM (PND, CLSD, EXP)                   |                                                                                               | 2                                                     |