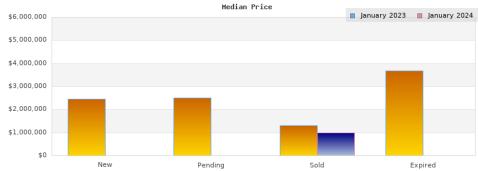

## Cities: Piedmont

| Status                                         | Data                                                                                          | Total                                                               |
|------------------------------------------------|-----------------------------------------------------------------------------------------------|---------------------------------------------------------------------|
| Listings Added                                 | Number of Listings<br>Low Price<br>High Price<br>Average Price<br>Median Price                | 8<br>\$1,395,000<br>\$4,995,000<br>\$2,524,750<br>\$2,445,000       |
| Listings that went Pending                     | Number of Listings<br>Low Price<br>High Price<br>Average Price<br>Median Price<br>Average DOM | 4<br>\$1,695,000<br>\$4,995,000<br>\$2,920,750<br>\$2,496,500<br>8  |
| Listings that Closed                           | Number of Listings<br>Low Price<br>High Price<br>Average Price<br>Median Price<br>Average DOM | 1<br>\$1,300,000<br>\$1,300,000<br>\$1,300,000<br>\$1,300,000<br>10 |
| Listings that Expired                          | Number of Listings<br>Low Price<br>High Price<br>Average Price<br>Median Price<br>Average DOM | 1<br>\$3,688,000<br>\$3,688,000<br>\$3,688,000<br>\$3,688,000<br>49 |
| Average Active Listing Count                   |                                                                                               | 2                                                                   |
| Total Number of Listings (ADD, PND, CLSD, EXP) |                                                                                               | 14                                                                  |
| Lowest Price                                   |                                                                                               | \$1,300,000                                                         |
| Highest Price                                  |                                                                                               | \$4,995,000                                                         |
| Average Price                                  |                                                                                               | \$2,608,375                                                         |
| Average DOM (PND, CLSD, EXP)                   |                                                                                               | 22                                                                  |

## Cities: Piedmont

| Status                                         | Data                                                                                          | Total                                                 |
|------------------------------------------------|-----------------------------------------------------------------------------------------------|-------------------------------------------------------|
| Listings Added                                 | Number of Listings<br>Low Price<br>High Price<br>Average Price<br>Median Price                | \$0<br>\$0<br>\$0<br>\$0                              |
| Listings that went Pending                     | Number of Listings<br>Low Price<br>High Price<br>Average Price<br>Median Price<br>Average DOM | 99999999999999999999999999999999999999                |
| Listings that Closed                           | Number of Listings<br>Low Price<br>High Price<br>Average Price<br>Median Price<br>Average DOM | 1<br>\$995,000<br>\$995,000<br>\$995,000<br>\$995,000 |
| Listings that Expired                          | Number of Listings<br>Low Price<br>High Price<br>Average Price<br>Median Price<br>Average DOM | 00000<br>\$\$\$\$                                     |
| Average Active Listing Count                   |                                                                                               | 3                                                     |
| Total Number of Listings (ADD, PND, CLSD, EXP) |                                                                                               | 1                                                     |
| Lowest Price                                   |                                                                                               | \$0                                                   |
| Highest Price                                  |                                                                                               | \$995,000                                             |
| Average Price                                  |                                                                                               | \$248,750                                             |
| Average DOM (PND, CLSD, EXP)                   |                                                                                               | 2                                                     |