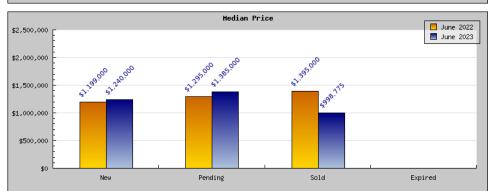

## Areas: Kensington

| Status                                         | Data                                                                                          | Total                                                             |
|------------------------------------------------|-----------------------------------------------------------------------------------------------|-------------------------------------------------------------------|
| Listings Added                                 | Number of Listings<br>Low Price<br>High Price<br>Average Price<br>Median Price                | 10<br>\$749,900<br>\$2,858,000<br>\$1,369,490<br>\$1,199,000      |
| Listings that went Pending                     | Number of Listings<br>Low Price<br>High Price<br>Average Price<br>Median Price<br>Average DOM | 4<br>\$875,000<br>\$1,579,000<br>\$1,261,000<br>\$1,295,000<br>20 |
| Listings that Closed                           | Number of Listings<br>Low Price<br>High Price<br>Average Price<br>Median Price<br>Average DOM | 5<br>\$895,000<br>\$1,898,000<br>\$1,391,600<br>\$1,395,000<br>19 |
| Listings that Expired                          | Number of Listings<br>Low Price<br>High Price<br>Average Price<br>Median Price<br>Average DOM | \$0<br>\$0<br>\$0<br>\$0<br>0                                     |
| Average Active Listing Count                   |                                                                                               | 6                                                                 |
| Total Number of Listings (ADD, PND, CLSD, EXP) |                                                                                               | 19                                                                |
| Lowest Price                                   |                                                                                               | \$0                                                               |
| Highest Price                                  |                                                                                               | \$2,858,000                                                       |
| Average Price                                  |                                                                                               | \$1,005,523                                                       |
| Average DOM (PND, CLSD)                        |                                                                                               | 19                                                                |

| Status                                         | Data                                                                                          | Total                                                               |
|------------------------------------------------|-----------------------------------------------------------------------------------------------|---------------------------------------------------------------------|
| Listings Added                                 | Number of Listings<br>Low Price<br>High Price<br>Average Price<br>Median Price                | 4<br>\$695,000<br>\$1,928,000<br>\$1,275,750<br>\$1,240,000         |
| Listings that went Pending                     | Number of Listings<br>Low Price<br>High Price<br>Average Price<br>Median Price<br>Average DOM | 5<br>\$1,050,000<br>\$1,598,000<br>\$1,344,600<br>\$1,385,000<br>24 |
| Listings that Closed                           | Number of Listings<br>Low Price<br>High Price<br>Average Price<br>Median Price<br>Average DOM | 5<br>\$899,000<br>\$1,475,000<br>\$1,084,155<br>\$998,775<br>10     |
| Listings that Expired                          | Number of Listings<br>Low Price<br>High Price<br>Average Price<br>Median Price<br>Average DOM | \$0<br>\$0<br>\$0<br>\$0<br>0                                       |
| Average Active Listing Count                   |                                                                                               | 3                                                                   |
| Total Number of Listings (ADD, PND, CLSD, EXP) |                                                                                               | 14                                                                  |
| Lowest Price                                   |                                                                                               | \$0                                                                 |
| Highest Price                                  |                                                                                               | \$1,928,000                                                         |
| Average Price                                  |                                                                                               | \$926,126                                                           |
| Average DOM (PND, CLSD)                        |                                                                                               | 17                                                                  |