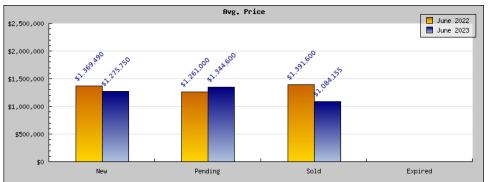

## Areas: Kensington

| Status                                         | Data                                                                                          | Total                                                             |
|------------------------------------------------|-----------------------------------------------------------------------------------------------|-------------------------------------------------------------------|
| Listings Added                                 | Number of Listings<br>Low Price<br>High Price<br>Average Price<br>Median Price                | 10<br>\$749,900<br>\$2,858,000<br>\$1,369,490<br>\$1,199,000      |
| Listings that went Pending                     | Number of Listings<br>Low Price<br>High Price<br>Average Price<br>Median Price<br>Average DOM | 4<br>\$875,000<br>\$1,579,000<br>\$1,261,000<br>\$1,295,000<br>20 |
| Listings that Closed                           | Number of Listings<br>Low Price<br>High Price<br>Average Price<br>Median Price<br>Average DOM | 5<br>\$895,000<br>\$1,898,000<br>\$1,391,600<br>\$1,395,000<br>19 |
| Listings that Expired                          | Number of Listings<br>Low Price<br>High Price<br>Average Price<br>Median Price<br>Average DOM | \$0<br>\$0<br>\$0<br>\$0<br>0                                     |
| Average Active Listing Count                   |                                                                                               | 6                                                                 |
| Total Number of Listings (ADD, PND, CLSD, EXP) |                                                                                               | 19                                                                |
| Lowest Price                                   |                                                                                               | \$0                                                               |
| Highest Price                                  |                                                                                               | \$2,858,000                                                       |
| Average Price                                  |                                                                                               | \$1,005,523                                                       |
| Average DOM (PND, CLSD)                        |                                                                                               | 19                                                                |

| Status                                         | Data                                                                                          | Total                                                               |
|------------------------------------------------|-----------------------------------------------------------------------------------------------|---------------------------------------------------------------------|
| Listings Added                                 | Number of Listings<br>Low Price<br>High Price<br>Average Price<br>Median Price                | 4<br>\$695,000<br>\$1,928,000<br>\$1,275,750<br>\$1,240,000         |
| Listings that went Pending                     | Number of Listings<br>Low Price<br>High Price<br>Average Price<br>Median Price<br>Average DOM | 5<br>\$1,050,000<br>\$1,598,000<br>\$1,344,600<br>\$1,385,000<br>24 |
| Listings that Closed                           | Number of Listings<br>Low Price<br>High Price<br>Average Price<br>Median Price<br>Average DOM | 5<br>\$899,000<br>\$1,475,000<br>\$1,084,155<br>\$998,775<br>10     |
| Listings that Expired                          | Number of Listings<br>Low Price<br>High Price<br>Average Price<br>Median Price<br>Average DOM | \$0<br>\$0<br>\$0<br>\$0<br>0                                       |
| Average Active Listing Count                   |                                                                                               | 3                                                                   |
| Total Number of Listings (ADD, PND, CLSD, EXP) |                                                                                               | 14                                                                  |
| Lowest Price                                   |                                                                                               | \$0                                                                 |
| Highest Price                                  |                                                                                               | \$1,928,000                                                         |
| Average Price                                  |                                                                                               | \$926,126                                                           |
| Average DOM (PND, CLSD)                        |                                                                                               | 17                                                                  |