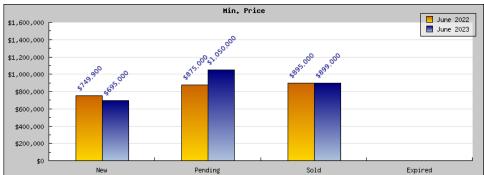

## Areas: Kensington

| Status                                         | Data                                                                                          | Total                                                             |
|------------------------------------------------|-----------------------------------------------------------------------------------------------|-------------------------------------------------------------------|
| Listings Added                                 | Number of Listings<br>Low Price<br>High Price<br>Average Price<br>Median Price                | 10<br>\$749,900<br>\$2,858,000<br>\$1,369,490<br>\$1,199,000      |
| Listings that went Pending                     | Number of Listings<br>Low Price<br>High Price<br>Average Price<br>Median Price<br>Average DOM | 4<br>\$875,000<br>\$1,579,000<br>\$1,261,000<br>\$1,295,000<br>20 |
| Listings that Closed                           | Number of Listings<br>Low Price<br>High Price<br>Average Price<br>Median Price<br>Average DOM | 5<br>\$895,000<br>\$1,898,000<br>\$1,391,600<br>\$1,395,000<br>19 |
| Listings that Expired                          | Number of Listings<br>Low Price<br>High Price<br>Average Price<br>Median Price<br>Average DOM | \$0<br>\$0<br>\$0<br>\$0<br>0                                     |
| Average Active Listing Count                   |                                                                                               | 6                                                                 |
| Total Number of Listings (ADD, PND, CLSD, EXP) |                                                                                               | 19                                                                |
| Lowest Price                                   |                                                                                               | \$0                                                               |
| Highest Price                                  |                                                                                               | \$2,858,000                                                       |
| Average Price                                  |                                                                                               | \$1,005,523                                                       |
| Average DOM (PND, CLSD)                        |                                                                                               | 19                                                                |

| Status                                         | Data                                                                                          | Total                                                               |
|------------------------------------------------|-----------------------------------------------------------------------------------------------|---------------------------------------------------------------------|
| Listings Added                                 | Number of Listings<br>Low Price<br>High Price<br>Average Price<br>Median Price                | 4<br>\$695,000<br>\$1,928,000<br>\$1,275,750<br>\$1,240,000         |
| Listings that went Pending                     | Number of Listings<br>Low Price<br>High Price<br>Average Price<br>Median Price<br>Average DOM | 5<br>\$1,050,000<br>\$1,598,000<br>\$1,344,600<br>\$1,385,000<br>24 |
| Listings that Closed                           | Number of Listings<br>Low Price<br>High Price<br>Average Price<br>Median Price<br>Average DOM | 5<br>\$899,000<br>\$1,475,000<br>\$1,084,155<br>\$998,775<br>10     |
| Listings that Expired                          | Number of Listings<br>Low Price<br>High Price<br>Average Price<br>Median Price<br>Average DOM | \$0<br>\$0<br>\$0<br>\$0<br>0                                       |
| Average Active Listing Count                   |                                                                                               | 3                                                                   |
| Total Number of Listings (ADD, PND, CLSD, EXP) |                                                                                               | 14                                                                  |
| Lowest Price                                   |                                                                                               | \$0                                                                 |
| Highest Price                                  |                                                                                               | \$1,928,000                                                         |
| Average Price                                  |                                                                                               | \$926,126                                                           |
| Average DOM (PND, CLSD)                        |                                                                                               | 17                                                                  |