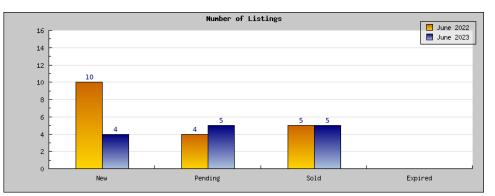

## Areas: Kensington

| Status                                         | Data                                                                                          | Total                                                             |
|------------------------------------------------|-----------------------------------------------------------------------------------------------|-------------------------------------------------------------------|
| Listings Added                                 | Number of Listings<br>Low Price<br>High Price<br>Average Price<br>Median Price                | 10<br>\$749,900<br>\$2,858,000<br>\$1,369,490<br>\$1,199,000      |
| Listings that went Pending                     | Number of Listings<br>Low Price<br>High Price<br>Average Price<br>Median Price<br>Average DOM | 4<br>\$875,000<br>\$1,579,000<br>\$1,261,000<br>\$1,295,000<br>20 |
| Listings that Closed                           | Number of Listings<br>Low Price<br>High Price<br>Average Price<br>Median Price<br>Average DOM | 5<br>\$895,000<br>\$1,898,000<br>\$1,391,600<br>\$1,395,000<br>19 |
| Listings that Expired                          | Number of Listings<br>Low Price<br>High Price<br>Average Price<br>Median Price<br>Average DOM | \$0<br>\$0<br>\$0<br>\$0<br>0                                     |
| Average Active Listing Count                   |                                                                                               | 6                                                                 |
| Total Number of Listings (ADD, PND, CLSD, EXP) |                                                                                               | 19                                                                |
| Lowest Price                                   |                                                                                               | \$0                                                               |
| Highest Price                                  |                                                                                               | \$2,858,000                                                       |
| Average Price                                  |                                                                                               | \$1,005,523                                                       |
| Average DOM (PND, CLSD)                        |                                                                                               | 19                                                                |

| Status                                         | Data                                                                                          | Total                                                               |
|------------------------------------------------|-----------------------------------------------------------------------------------------------|---------------------------------------------------------------------|
| Listings Added                                 | Number of Listings<br>Low Price<br>High Price<br>Average Price<br>Median Price                | 4<br>\$695,000<br>\$1,928,000<br>\$1,275,750<br>\$1,240,000         |
| Listings that went Pending                     | Number of Listings<br>Low Price<br>High Price<br>Average Price<br>Median Price<br>Average DOM | 5<br>\$1,050,000<br>\$1,598,000<br>\$1,344,600<br>\$1,385,000<br>24 |
| Listings that Closed                           | Number of Listings<br>Low Price<br>High Price<br>Average Price<br>Median Price<br>Average DOM | 5<br>\$899,000<br>\$1,475,000<br>\$1,084,155<br>\$998,775<br>10     |
| Listings that Expired                          | Number of Listings<br>Low Price<br>High Price<br>Average Price<br>Median Price<br>Average DOM | \$0<br>\$0<br>\$0<br>\$0<br>0                                       |
| Average Active Listing Count                   |                                                                                               | 3                                                                   |
| Total Number of Listings (ADD, PND, CLSD, EXP) |                                                                                               | 14                                                                  |
| Lowest Price                                   |                                                                                               | \$0                                                                 |
| Highest Price                                  |                                                                                               | \$1,928,000                                                         |
| Average Price                                  |                                                                                               | \$926,126                                                           |
| Average DOM (PND, CLSD)                        |                                                                                               | 17                                                                  |