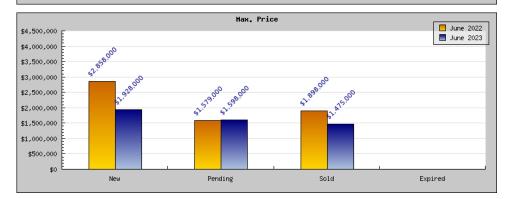

## Areas: Kensington

| Status                                         | Data                                                                                          | Total                                                             |
|------------------------------------------------|-----------------------------------------------------------------------------------------------|-------------------------------------------------------------------|
| Listings Added                                 | Number of Listings<br>Low Price<br>High Price<br>Average Price<br>Median Price                | 10<br>\$749,900<br>\$2,858,000<br>\$1,369,490<br>\$1,199,000      |
| Listings that went Pending                     | Number of Listings<br>Low Price<br>High Price<br>Average Price<br>Median Price<br>Average DOM | 4<br>\$875,000<br>\$1,579,000<br>\$1,261,000<br>\$1,295,000<br>20 |
| Listings that Closed                           | Number of Listings<br>Low Price<br>High Price<br>Average Price<br>Median Price<br>Average DOM | 5<br>\$895,000<br>\$1,898,000<br>\$1,391,600<br>\$1,395,000<br>19 |
| Listings that Expired                          | Number of Listings<br>Low Price<br>High Price<br>Average Price<br>Median Price<br>Average DOM | \$0<br>\$0<br>\$0<br>\$0<br>0                                     |
| Average Active Listing Count                   |                                                                                               | 6                                                                 |
| Total Number of Listings (ADD, PND, CLSD, EXP) |                                                                                               | 19                                                                |
| Lowest Price                                   |                                                                                               | \$0                                                               |
| Highest Price                                  |                                                                                               | \$2,858,000                                                       |
| Average Price                                  |                                                                                               | \$1,005,523                                                       |
| Average DOM (PND, CLSD)                        |                                                                                               | 19                                                                |

| Status                                         | Data                                                                                          | Total                                                               |
|------------------------------------------------|-----------------------------------------------------------------------------------------------|---------------------------------------------------------------------|
| Listings Added                                 | Number of Listings<br>Low Price<br>High Price<br>Average Price<br>Median Price                | 4<br>\$695,000<br>\$1,928,000<br>\$1,275,750<br>\$1,240,000         |
| Listings that went Pending                     | Number of Listings<br>Low Price<br>High Price<br>Average Price<br>Median Price<br>Average DOM | 5<br>\$1,050,000<br>\$1,598,000<br>\$1,344,600<br>\$1,385,000<br>24 |
| Listings that Closed                           | Number of Listings<br>Low Price<br>High Price<br>Average Price<br>Median Price<br>Average DOM | 5<br>\$899,000<br>\$1,475,000<br>\$1,084,155<br>\$998,775<br>10     |
| Listings that Expired                          | Number of Listings<br>Low Price<br>High Price<br>Average Price<br>Median Price<br>Average DOM | \$0<br>\$0<br>\$0<br>\$0<br>0                                       |
| Average Active Listing Count                   |                                                                                               | 3                                                                   |
| Total Number of Listings (ADD, PND, CLSD, EXP) |                                                                                               | 14                                                                  |
| Lowest Price                                   |                                                                                               | \$0                                                                 |
| Highest Price                                  |                                                                                               | \$1,928,000                                                         |
| Average Price                                  |                                                                                               | \$926,126                                                           |
| Average DOM (PND, CLSD)                        |                                                                                               | 17                                                                  |