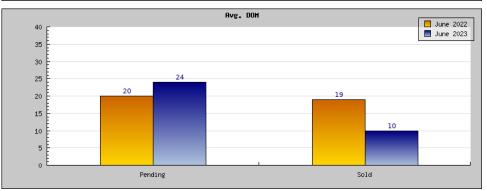

## Areas: Kensington

| Status                                         | Data                                                                                          | Total                                                             |
|------------------------------------------------|-----------------------------------------------------------------------------------------------|-------------------------------------------------------------------|
| Listings Added                                 | Number of Listings<br>Low Price<br>High Price<br>Average Price<br>Median Price                | 10<br>\$749,900<br>\$2,858,000<br>\$1,369,490<br>\$1,199,000      |
| Listings that went Pending                     | Number of Listings<br>Low Price<br>High Price<br>Average Price<br>Median Price<br>Average DOM | 4<br>\$875,000<br>\$1,579,000<br>\$1,261,000<br>\$1,295,000<br>20 |
| Listings that Closed                           | Number of Listings<br>Low Price<br>High Price<br>Average Price<br>Median Price<br>Average DOM | 5<br>\$895,000<br>\$1,898,000<br>\$1,391,600<br>\$1,395,000<br>19 |
| Listings that Expired                          | Number of Listings<br>Low Price<br>High Price<br>Average Price<br>Median Price<br>Average DOM | \$0<br>\$0<br>\$0<br>\$0<br>0                                     |
| Average Active Listing Count                   |                                                                                               | 6                                                                 |
| Total Number of Listings (ADD, PND, CLSD, EXP) |                                                                                               | 19                                                                |
| Lowest Price                                   |                                                                                               | \$0                                                               |
| Highest Price                                  |                                                                                               | \$2,858,000                                                       |
| Average Price                                  |                                                                                               | \$1,005,523                                                       |
| Average DOM (PND, CLSD)                        |                                                                                               | 19                                                                |

| Status                                         | Data                                                                                          | Total                                                               |
|------------------------------------------------|-----------------------------------------------------------------------------------------------|---------------------------------------------------------------------|
| Listings Added                                 | Number of Listings<br>Low Price<br>High Price<br>Average Price<br>Median Price                | 4<br>\$695,000<br>\$1,928,000<br>\$1,275,750<br>\$1,240,000         |
| Listings that went Pending                     | Number of Listings<br>Low Price<br>High Price<br>Average Price<br>Median Price<br>Average DOM | 5<br>\$1,050,000<br>\$1,598,000<br>\$1,344,600<br>\$1,385,000<br>24 |
| Listings that Closed                           | Number of Listings<br>Low Price<br>High Price<br>Average Price<br>Median Price<br>Average DOM | 5<br>\$899,000<br>\$1,475,000<br>\$1,084,155<br>\$998,775<br>10     |
| Listings that Expired                          | Number of Listings<br>Low Price<br>High Price<br>Average Price<br>Median Price<br>Average DOM | \$0<br>\$0<br>\$0<br>\$0<br>0                                       |
| Average Active Listing Count                   |                                                                                               | 3                                                                   |
| Total Number of Listings (ADD, PND, CLSD, EXP) |                                                                                               | 14                                                                  |
| Lowest Price                                   |                                                                                               | \$0                                                                 |
| Highest Price                                  |                                                                                               | \$1,928,000                                                         |
| Average Price                                  |                                                                                               | \$926,126                                                           |
| Average DOM (PND, CLSD)                        |                                                                                               | 17                                                                  |