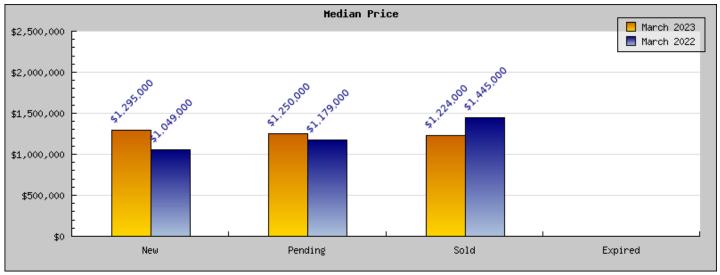

## March 2023

Areas: Kensington

| Status                                         | Data                                                                                          | Total                                                               |
|------------------------------------------------|-----------------------------------------------------------------------------------------------|---------------------------------------------------------------------|
| Listings Added                                 | Number of Listings<br>Low Price<br>High Price<br>Average Price<br>Median Price                | 5<br>\$1,195,000<br>\$2,498,000<br>\$1,556,200<br>\$1,295,000       |
| Listings that went Pending                     | Number of Listings<br>Low Price<br>High Price<br>Average Price<br>Median Price<br>Average DOM | 7<br>\$1,149,000<br>\$2,168,000<br>\$1,400,142<br>\$1,250,000<br>26 |
| Listings that Closed                           | Number of Listings<br>Low Price<br>High Price<br>Average Price<br>Median Price<br>Average DOM | 10<br>\$895,000<br>\$2,195,000<br>\$1,386,700<br>\$1,224,000<br>19  |
| Listings that Expired                          | Number of Listings<br>Low Price<br>High Price<br>Average Price<br>Median Price<br>Average DOM | \$0<br>\$0<br>\$0<br>\$0<br>\$0                                     |
| Average Active Listing Count                   |                                                                                               | 3                                                                   |
| Total Number of Listings (ADD, PND, CLSD, EXP) |                                                                                               | 22                                                                  |
| Lowest Price                                   |                                                                                               | \$0                                                                 |
| Highest Price                                  |                                                                                               | \$2,498,000                                                         |
| Average Price                                  |                                                                                               | \$1,085,761                                                         |
| Average DOM (PND, CLSD)                        |                                                                                               | 22                                                                  |

## March 2022

Areas: Kensington

| Status                                         | Data                                                                                          | Total                                                              |
|------------------------------------------------|-----------------------------------------------------------------------------------------------|--------------------------------------------------------------------|
| Listings Added                                 | Number of Listings<br>Low Price<br>High Price<br>Average Price<br>Median Price                | 5<br>\$890,000<br>\$1,700,000<br>\$1,166,800<br>\$1,049,000        |
| Listings that went Pending                     | Number of Listings<br>Low Price<br>High Price<br>Average Price<br>Median Price<br>Average DOM | 11<br>\$725,000<br>\$1,950,000<br>\$1,247,454<br>\$1,179,000       |
| Listings that Closed                           | Number of Listings<br>Low Price<br>High Price<br>Average Price<br>Median Price<br>Average DOM | 12<br>\$725,000<br>\$1,950,000<br>\$1,392,666<br>\$1,445,000<br>12 |
| Listings that Expired                          | Number of Listings<br>Low Price<br>High Price<br>Average Price<br>Median Price<br>Average DOM | \$0<br>\$0<br>\$0<br>\$0<br>0                                      |
| Average Active Listing Count                   |                                                                                               | 3                                                                  |
| Total Number of Listings (ADD, PND, CLSD, EXP) |                                                                                               | 28                                                                 |
| Lowest Price                                   |                                                                                               | \$0                                                                |
| Highest Price                                  |                                                                                               | \$1,950,000                                                        |
| Average Price                                  |                                                                                               | \$951,730                                                          |
| Average DOM (PND, CLSD)                        |                                                                                               | 11                                                                 |