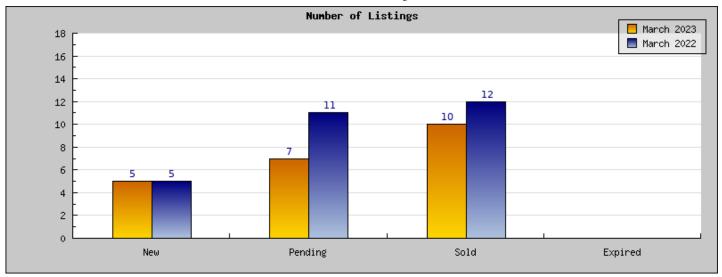

## March 2023

Areas: Kensington

| Status                                         | Data                                                                                          | Total                                                               |
|------------------------------------------------|-----------------------------------------------------------------------------------------------|---------------------------------------------------------------------|
| Listings Added                                 | Number of Listings<br>Low Price<br>High Price<br>Average Price<br>Median Price                | 5<br>\$1,195,000<br>\$2,498,000<br>\$1,556,200<br>\$1,295,000       |
| Listings that went Pending                     | Number of Listings<br>Low Price<br>High Price<br>Average Price<br>Median Price<br>Average DOM | 7<br>\$1,149,000<br>\$2,168,000<br>\$1,400,142<br>\$1,250,000<br>26 |
| Listings that Closed                           | Number of Listings<br>Low Price<br>High Price<br>Average Price<br>Median Price<br>Average DOM | 10<br>\$895,000<br>\$2,195,000<br>\$1,386,700<br>\$1,224,000<br>19  |
| Listings that Expired                          | Number of Listings<br>Low Price<br>High Price<br>Average Price<br>Median Price<br>Average DOM | \$0<br>\$0<br>\$0<br>\$0<br>\$0                                     |
| Average Active Listing Count                   |                                                                                               | 3                                                                   |
| Total Number of Listings (ADD, PND, CLSD, EXP) |                                                                                               | 22                                                                  |
| Lowest Price                                   |                                                                                               | \$0                                                                 |
| Highest Price                                  |                                                                                               | \$2,498,000                                                         |
| Average Price                                  |                                                                                               | \$1,085,761                                                         |
| Average DOM (PND, CLSD)                        |                                                                                               | 22                                                                  |

## March 2022

Areas: Kensington

| Status                                         | Data                                                                                          | Total                                                              |
|------------------------------------------------|-----------------------------------------------------------------------------------------------|--------------------------------------------------------------------|
| Listings Added                                 | Number of Listings<br>Low Price<br>High Price<br>Average Price<br>Median Price                | 5<br>\$890,000<br>\$1,700,000<br>\$1,166,800<br>\$1,049,000        |
| Listings that went Pending                     | Number of Listings<br>Low Price<br>High Price<br>Average Price<br>Median Price<br>Average DOM | 11<br>\$725,000<br>\$1,950,000<br>\$1,247,454<br>\$1,179,000       |
| Listings that Closed                           | Number of Listings<br>Low Price<br>High Price<br>Average Price<br>Median Price<br>Average DOM | 12<br>\$725,000<br>\$1,950,000<br>\$1,392,666<br>\$1,445,000<br>12 |
| Listings that Expired                          | Number of Listings<br>Low Price<br>High Price<br>Average Price<br>Median Price<br>Average DOM | \$0<br>\$0<br>\$0<br>\$0<br>0                                      |
| Average Active Listing Count                   |                                                                                               | 3                                                                  |
| Total Number of Listings (ADD, PND, CLSD, EXP) |                                                                                               | 28                                                                 |
| Lowest Price                                   |                                                                                               | \$0                                                                |
| Highest Price                                  |                                                                                               | \$1,950,000                                                        |
| Average Price                                  |                                                                                               | \$951,730                                                          |
| Average DOM (PND, CLSD)                        |                                                                                               | 11                                                                 |