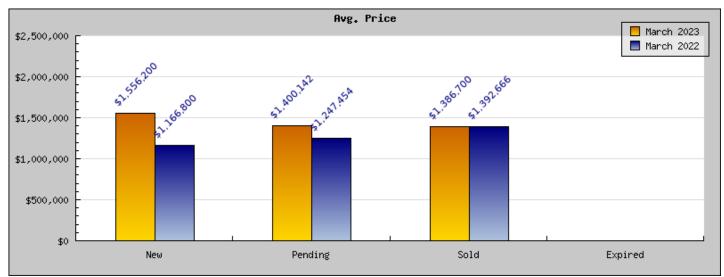

## March 2023

Areas: Kensington

| Status                                         | Data                                                                                          | Total                                                               |
|------------------------------------------------|-----------------------------------------------------------------------------------------------|---------------------------------------------------------------------|
| Listings Added                                 | Number of Listings<br>Low Price<br>High Price<br>Average Price<br>Median Price                | 5<br>\$1,195,000<br>\$2,498,000<br>\$1,556,200<br>\$1,295,000       |
| Listings that went Pending                     | Number of Listings<br>Low Price<br>High Price<br>Average Price<br>Median Price<br>Average DOM | 7<br>\$1,149,000<br>\$2,168,000<br>\$1,400,142<br>\$1,250,000<br>26 |
| Listings that Closed                           | Number of Listings<br>Low Price<br>High Price<br>Average Price<br>Median Price<br>Average DOM | 10<br>\$895,000<br>\$2,195,000<br>\$1,386,700<br>\$1,224,000<br>19  |
| Listings that Expired                          | Number of Listings<br>Low Price<br>High Price<br>Average Price<br>Median Price<br>Average DOM | \$0<br>\$0<br>\$0<br>\$0<br>\$0                                     |
| Average Active Listing Count                   |                                                                                               | 3                                                                   |
| Total Number of Listings (ADD, PND, CLSD, EXP) |                                                                                               | 22                                                                  |
| Lowest Price                                   |                                                                                               | \$0                                                                 |
| Highest Price                                  |                                                                                               | \$2,498,000                                                         |
| Average Price                                  |                                                                                               | \$1,085,761                                                         |
| Average DOM (PND, CLSD)                        |                                                                                               | 22                                                                  |

## March 2022

Areas: Kensington

| Status                                         | Data                                                                                          | Total                                                              |
|------------------------------------------------|-----------------------------------------------------------------------------------------------|--------------------------------------------------------------------|
| Listings Added                                 | Number of Listings<br>Low Price<br>High Price<br>Average Price<br>Median Price                | 5<br>\$890,000<br>\$1,700,000<br>\$1,166,800<br>\$1,049,000        |
| Listings that went Pending                     | Number of Listings<br>Low Price<br>High Price<br>Average Price<br>Median Price<br>Average DOM | 11<br>\$725,000<br>\$1,950,000<br>\$1,247,454<br>\$1,179,000       |
| Listings that Closed                           | Number of Listings<br>Low Price<br>High Price<br>Average Price<br>Median Price<br>Average DOM | 12<br>\$725,000<br>\$1,950,000<br>\$1,392,666<br>\$1,445,000<br>12 |
| Listings that Expired                          | Number of Listings<br>Low Price<br>High Price<br>Average Price<br>Median Price<br>Average DOM | \$0<br>\$0<br>\$0<br>\$0<br>0                                      |
| Average Active Listing Count                   |                                                                                               | 3                                                                  |
| Total Number of Listings (ADD, PND, CLSD, EXP) |                                                                                               | 28                                                                 |
| Lowest Price                                   |                                                                                               | \$0                                                                |
| Highest Price                                  |                                                                                               | \$1,950,000                                                        |
| Average Price                                  |                                                                                               | \$951,730                                                          |
| Average DOM (PND, CLSD)                        |                                                                                               | 11                                                                 |