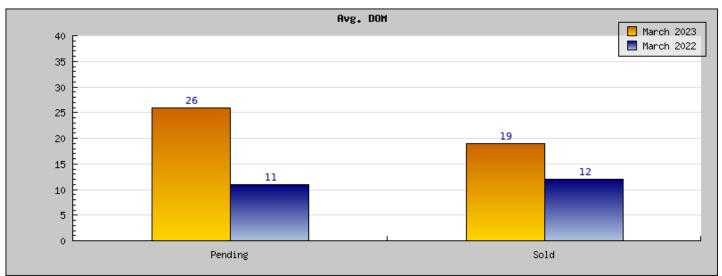

## March 2023

Areas: Kensington

| Status                                         | Data                                                                                          | Total                                                               |
|------------------------------------------------|-----------------------------------------------------------------------------------------------|---------------------------------------------------------------------|
| Listings Added                                 | Number of Listings<br>Low Price<br>High Price<br>Average Price<br>Median Price                | 5<br>\$1,195,000<br>\$2,498,000<br>\$1,556,200<br>\$1,295,000       |
| Listings that went Pending                     | Number of Listings<br>Low Price<br>High Price<br>Average Price<br>Median Price<br>Average DOM | 7<br>\$1,149,000<br>\$2,168,000<br>\$1,400,142<br>\$1,250,000<br>26 |
| Listings that Closed                           | Number of Listings<br>Low Price<br>High Price<br>Average Price<br>Median Price<br>Average DOM | 10<br>\$895,000<br>\$2,195,000<br>\$1,386,700<br>\$1,224,000<br>19  |
| Listings that Expired                          | Number of Listings<br>Low Price<br>High Price<br>Average Price<br>Median Price<br>Average DOM | \$0<br>\$0<br>\$0<br>\$0<br>\$0                                     |
| Average Active Listing Count                   |                                                                                               | 3                                                                   |
| Total Number of Listings (ADD, PND, CLSD, EXP) |                                                                                               | 22                                                                  |
| Lowest Price                                   |                                                                                               | \$0                                                                 |
| Highest Price                                  |                                                                                               | \$2,498,000                                                         |
| Average Price                                  |                                                                                               | \$1,085,761                                                         |
| Average DOM (PND, CLSD)                        |                                                                                               | 22                                                                  |

## March 2022

Areas: Kensington

| Status                                         | Data                                                                                          | Total                                                              |
|------------------------------------------------|-----------------------------------------------------------------------------------------------|--------------------------------------------------------------------|
| Listings Added                                 | Number of Listings<br>Low Price<br>High Price<br>Average Price<br>Median Price                | 5<br>\$890,000<br>\$1,700,000<br>\$1,166,800<br>\$1,049,000        |
| Listings that went Pending                     | Number of Listings<br>Low Price<br>High Price<br>Average Price<br>Median Price<br>Average DOM | 11<br>\$725,000<br>\$1,950,000<br>\$1,247,454<br>\$1,179,000       |
| Listings that Closed                           | Number of Listings<br>Low Price<br>High Price<br>Average Price<br>Median Price<br>Average DOM | 12<br>\$725,000<br>\$1,950,000<br>\$1,392,666<br>\$1,445,000<br>12 |
| Listings that Expired                          | Number of Listings<br>Low Price<br>High Price<br>Average Price<br>Median Price<br>Average DOM | \$0<br>\$0<br>\$0<br>\$0<br>0                                      |
| Average Active Listing Count                   |                                                                                               | 3                                                                  |
| Total Number of Listings (ADD, PND, CLSD, EXP) |                                                                                               | 28                                                                 |
| Lowest Price                                   |                                                                                               | \$0                                                                |
| Highest Price                                  |                                                                                               | \$1,950,000                                                        |
| Average Price                                  |                                                                                               | \$951,730                                                          |
| Average DOM (PND, CLSD)                        |                                                                                               | 11                                                                 |