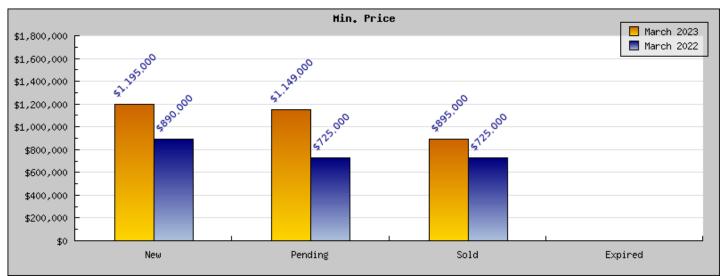

## March 2023

Areas: Kensington

| Status                                         | Data                                                                                          | Total                                                               |
|------------------------------------------------|-----------------------------------------------------------------------------------------------|---------------------------------------------------------------------|
| Listings Added                                 | Number of Listings<br>Low Price<br>High Price<br>Average Price<br>Median Price                | 5<br>\$1,195,000<br>\$2,498,000<br>\$1,556,200<br>\$1,295,000       |
| Listings that went Pending                     | Number of Listings<br>Low Price<br>High Price<br>Average Price<br>Median Price<br>Average DOM | 7<br>\$1,149,000<br>\$2,168,000<br>\$1,400,142<br>\$1,250,000<br>26 |
| Listings that Closed                           | Number of Listings<br>Low Price<br>High Price<br>Average Price<br>Median Price<br>Average DOM | 10<br>\$895,000<br>\$2,195,000<br>\$1,386,700<br>\$1,224,000<br>19  |
| Listings that Expired                          | Number of Listings<br>Low Price<br>High Price<br>Average Price<br>Median Price<br>Average DOM | \$0<br>\$0<br>\$0<br>\$0<br>\$0                                     |
| Average Active Listing Count                   |                                                                                               | 3                                                                   |
| Total Number of Listings (ADD, PND, CLSD, EXP) |                                                                                               | 22                                                                  |
| Lowest Price                                   |                                                                                               | \$0                                                                 |
| Highest Price                                  |                                                                                               | \$2,498,000                                                         |
| Average Price                                  |                                                                                               | \$1,085,761                                                         |
| Average DOM (PND, CLSD)                        |                                                                                               | 22                                                                  |

## March 2022

Areas: Kensington

| Status                                         | Data                                                                                          | Total                                                              |
|------------------------------------------------|-----------------------------------------------------------------------------------------------|--------------------------------------------------------------------|
| Listings Added                                 | Number of Listings<br>Low Price<br>High Price<br>Average Price<br>Median Price                | 5<br>\$890,000<br>\$1,700,000<br>\$1,166,800<br>\$1,049,000        |
| Listings that went Pending                     | Number of Listings<br>Low Price<br>High Price<br>Average Price<br>Median Price<br>Average DOM | 11<br>\$725,000<br>\$1,950,000<br>\$1,247,454<br>\$1,179,000       |
| Listings that Closed                           | Number of Listings<br>Low Price<br>High Price<br>Average Price<br>Median Price<br>Average DOM | 12<br>\$725,000<br>\$1,950,000<br>\$1,392,666<br>\$1,445,000<br>12 |
| Listings that Expired                          | Number of Listings<br>Low Price<br>High Price<br>Average Price<br>Median Price<br>Average DOM | \$0<br>\$0<br>\$0<br>\$0<br>0                                      |
| Average Active Listing Count                   |                                                                                               | 3                                                                  |
| Total Number of Listings (ADD, PND, CLSD, EXP) |                                                                                               | 28                                                                 |
| Lowest Price                                   |                                                                                               | \$0                                                                |
| Highest Price                                  |                                                                                               | \$1,950,000                                                        |
| Average Price                                  |                                                                                               | \$951,730                                                          |
| Average DOM (PND, CLSD)                        |                                                                                               | 11                                                                 |