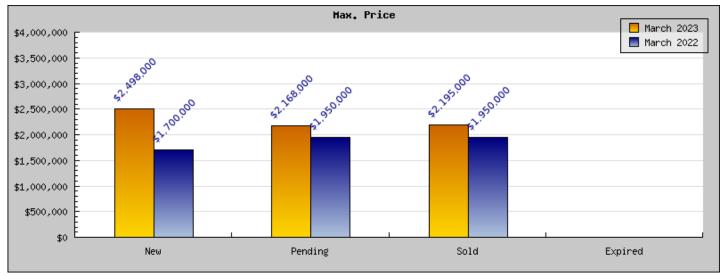

## March 2023

Areas: Kensington

| Status                                         | Data                                                                                          | Total                                                               |
|------------------------------------------------|-----------------------------------------------------------------------------------------------|---------------------------------------------------------------------|
| Listings Added                                 | Number of Listings<br>Low Price<br>High Price<br>Average Price<br>Median Price                | 5<br>\$1,195,000<br>\$2,498,000<br>\$1,556,200<br>\$1,295,000       |
| Listings that went Pending                     | Number of Listings<br>Low Price<br>High Price<br>Average Price<br>Median Price<br>Average DOM | 7<br>\$1,149,000<br>\$2,168,000<br>\$1,400,142<br>\$1,250,000<br>26 |
| Listings that Closed                           | Number of Listings<br>Low Price<br>High Price<br>Average Price<br>Median Price<br>Average DOM | 10<br>\$895,000<br>\$2,195,000<br>\$1,386,700<br>\$1,224,000<br>19  |
| Listings that Expired                          | Number of Listings<br>Low Price<br>High Price<br>Average Price<br>Median Price<br>Average DOM | \$0<br>\$0<br>\$0<br>\$0<br>\$0                                     |
| Average Active Listing Count                   |                                                                                               | 3                                                                   |
| Total Number of Listings (ADD, PND, CLSD, EXP) |                                                                                               | 22                                                                  |
| Lowest Price                                   |                                                                                               | \$0                                                                 |
| Highest Price                                  |                                                                                               | \$2,498,000                                                         |
| Average Price                                  |                                                                                               | \$1,085,761                                                         |
| Average DOM (PND, CLSD)                        |                                                                                               | 22                                                                  |

## March 2022

Areas: Kensington

| Status                                         | Data                                                                                          | Total                                                              |
|------------------------------------------------|-----------------------------------------------------------------------------------------------|--------------------------------------------------------------------|
| Listings Added                                 | Number of Listings<br>Low Price<br>High Price<br>Average Price<br>Median Price                | 5<br>\$890,000<br>\$1,700,000<br>\$1,166,800<br>\$1,049,000        |
| Listings that went Pending                     | Number of Listings<br>Low Price<br>High Price<br>Average Price<br>Median Price<br>Average DOM | 11<br>\$725,000<br>\$1,950,000<br>\$1,247,454<br>\$1,179,000       |
| Listings that Closed                           | Number of Listings<br>Low Price<br>High Price<br>Average Price<br>Median Price<br>Average DOM | 12<br>\$725,000<br>\$1,950,000<br>\$1,392,666<br>\$1,445,000<br>12 |
| Listings that Expired                          | Number of Listings<br>Low Price<br>High Price<br>Average Price<br>Median Price<br>Average DOM | \$0<br>\$0<br>\$0<br>\$0<br>0                                      |
| Average Active Listing Count                   |                                                                                               | 3                                                                  |
| Total Number of Listings (ADD, PND, CLSD, EXP) |                                                                                               | 28                                                                 |
| Lowest Price                                   |                                                                                               | \$0                                                                |
| Highest Price                                  |                                                                                               | \$1,950,000                                                        |
| Average Price                                  |                                                                                               | \$951,730                                                          |
| Average DOM (PND, CLSD)                        |                                                                                               | 11                                                                 |