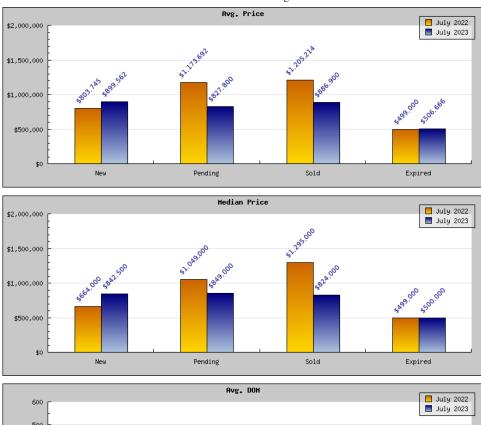

## Areas: Albany

| 1100017100119                                  |                                                                                               |                                                                    |  |
|------------------------------------------------|-----------------------------------------------------------------------------------------------|--------------------------------------------------------------------|--|
| Status                                         | Data                                                                                          | Total                                                              |  |
| Listings Added                                 | Number of Listings<br>Low Price<br>High Price<br>Average Price<br>Median Price                | 20<br>\$409,000<br>\$1,950,000<br>\$803,745<br>\$664,000           |  |
| Listings that went Pending                     | Number of Listings<br>Low Price<br>High Price<br>Average Price<br>Median Price<br>Average DOM | 13<br>\$499,000<br>\$1,950,000<br>\$1,173,692<br>\$1,049,000<br>19 |  |
| Listings that Closed                           | Number of Listings<br>Low Price<br>High Price<br>Average Price<br>Median Price<br>Average DOM | 13<br>\$455,000<br>\$1,599,900<br>\$1,205,214<br>\$1,295,000<br>19 |  |
| Listings that Expired                          | Number of Listings<br>Low Price<br>High Price<br>Average Price<br>Median Price<br>Average DOM | 1<br>\$499,000<br>\$499,000<br>\$499,000<br>\$499,000              |  |
| Average Active Listing Count                   |                                                                                               | 23                                                                 |  |
| Total Number of Listings (ADD, PND, CLSD, EXP) |                                                                                               | 47                                                                 |  |
| Lowest Price                                   |                                                                                               | \$409,000                                                          |  |
| Highest Price                                  |                                                                                               | \$1,950,000                                                        |  |
| Average Price                                  |                                                                                               | \$920,413                                                          |  |
| Average DOM (PND, CLSD)                        |                                                                                               | 19                                                                 |  |

## Areas: Albany

| Areas: Albany                                  |                                                                                               |                                                              |  |
|------------------------------------------------|-----------------------------------------------------------------------------------------------|--------------------------------------------------------------|--|
| Status                                         | Data                                                                                          | Total                                                        |  |
| Listings Added                                 | Number of Listings<br>Low Price<br>High Price<br>Average Price<br>Median Price                | 16<br>\$449,000<br>\$1,788,000<br>\$899,562<br>\$842,500     |  |
| Listings that went Pending                     | Number of Listings<br>Low Price<br>High Price<br>Average Price<br>Median Price<br>Average DOM | 5<br>\$499,000<br>\$998,000<br>\$827,800<br>\$849,000        |  |
| Listings that Closed                           | Number of Listings<br>Low Price<br>High Price<br>Average Price<br>Median Price<br>Average DOM | 10<br>\$499,000<br>\$1,549,000<br>\$886,900<br>\$824,000     |  |
| Listings that Expired                          | Number of Listings<br>Low Price<br>High Price<br>Average Price<br>Median Price<br>Average DOM | 3<br>\$500,000<br>\$520,000<br>\$506,666<br>\$500,000<br>353 |  |
| Average Active Listing Count                   |                                                                                               | 9                                                            |  |
| Total Number of Listings (ADD, PND, CLSD, EXP) |                                                                                               | 34                                                           |  |
| Lowest Price                                   |                                                                                               | \$449,000                                                    |  |
| Highest Price                                  |                                                                                               | \$1,788,000                                                  |  |
| Average Price                                  |                                                                                               | \$780,232                                                    |  |
| Average DOM (PND, CLSD)                        |                                                                                               | 12                                                           |  |