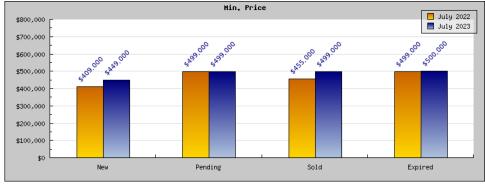

## Areas: Albany

| 1100017100119                                  |                                                                                               |                                                                    |  |
|------------------------------------------------|-----------------------------------------------------------------------------------------------|--------------------------------------------------------------------|--|
| Status                                         | Data                                                                                          | Total                                                              |  |
| Listings Added                                 | Number of Listings<br>Low Price<br>High Price<br>Average Price<br>Median Price                | 20<br>\$409,000<br>\$1,950,000<br>\$803,745<br>\$664,000           |  |
| Listings that went Pending                     | Number of Listings<br>Low Price<br>High Price<br>Average Price<br>Median Price<br>Average DOM | 13<br>\$499,000<br>\$1,950,000<br>\$1,173,692<br>\$1,049,000<br>19 |  |
| Listings that Closed                           | Number of Listings<br>Low Price<br>High Price<br>Average Price<br>Median Price<br>Average DOM | 13<br>\$455,000<br>\$1,599,900<br>\$1,205,214<br>\$1,295,000<br>19 |  |
| Listings that Expired                          | Number of Listings<br>Low Price<br>High Price<br>Average Price<br>Median Price<br>Average DOM | 1<br>\$499,000<br>\$499,000<br>\$499,000<br>\$499,000              |  |
| Average Active Listing Count                   |                                                                                               | 23                                                                 |  |
| Total Number of Listings (ADD, PND, CLSD, EXP) |                                                                                               | 47                                                                 |  |
| Lowest Price                                   |                                                                                               | \$409,000                                                          |  |
| Highest Price                                  |                                                                                               | \$1,950,000                                                        |  |
| Average Price                                  |                                                                                               | \$920,413                                                          |  |
| Average DOM (PND, CLSD)                        |                                                                                               | 19                                                                 |  |

## Areas: Albany

| Areas: Albany                                  |                                                                                               |                                                              |  |
|------------------------------------------------|-----------------------------------------------------------------------------------------------|--------------------------------------------------------------|--|
| Status                                         | Data                                                                                          | Total                                                        |  |
| Listings Added                                 | Number of Listings<br>Low Price<br>High Price<br>Average Price<br>Median Price                | 16<br>\$449,000<br>\$1,788,000<br>\$899,562<br>\$842,500     |  |
| Listings that went Pending                     | Number of Listings<br>Low Price<br>High Price<br>Average Price<br>Median Price<br>Average DOM | 5<br>\$499,000<br>\$998,000<br>\$827,800<br>\$849,000        |  |
| Listings that Closed                           | Number of Listings<br>Low Price<br>High Price<br>Average Price<br>Median Price<br>Average DOM | 10<br>\$499,000<br>\$1,549,000<br>\$886,900<br>\$824,000     |  |
| Listings that Expired                          | Number of Listings<br>Low Price<br>High Price<br>Average Price<br>Median Price<br>Average DOM | 3<br>\$500,000<br>\$520,000<br>\$506,666<br>\$500,000<br>353 |  |
| Average Active Listing Count                   |                                                                                               | 9                                                            |  |
| Total Number of Listings (ADD, PND, CLSD, EXP) |                                                                                               | 34                                                           |  |
| Lowest Price                                   |                                                                                               | \$449,000                                                    |  |
| Highest Price                                  |                                                                                               | \$1,788,000                                                  |  |
| Average Price                                  |                                                                                               | \$780,232                                                    |  |
| Average DOM (PND, CLSD)                        |                                                                                               | 12                                                           |  |