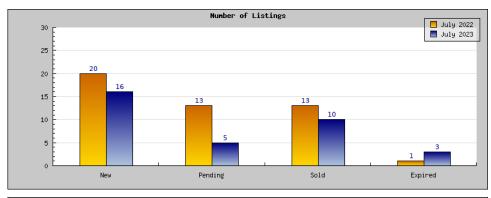

## Areas: Albany

| 1100017100119                                  |                                                                                               |                                                                    |  |
|------------------------------------------------|-----------------------------------------------------------------------------------------------|--------------------------------------------------------------------|--|
| Status                                         | Data                                                                                          | Total                                                              |  |
| Listings Added                                 | Number of Listings<br>Low Price<br>High Price<br>Average Price<br>Median Price                | 20<br>\$409,000<br>\$1,950,000<br>\$803,745<br>\$664,000           |  |
| Listings that went Pending                     | Number of Listings<br>Low Price<br>High Price<br>Average Price<br>Median Price<br>Average DOM | 13<br>\$499,000<br>\$1,950,000<br>\$1,173,692<br>\$1,049,000<br>19 |  |
| Listings that Closed                           | Number of Listings<br>Low Price<br>High Price<br>Average Price<br>Median Price<br>Average DOM | 13<br>\$455,000<br>\$1,599,900<br>\$1,205,214<br>\$1,295,000<br>19 |  |
| Listings that Expired                          | Number of Listings<br>Low Price<br>High Price<br>Average Price<br>Median Price<br>Average DOM | 1<br>\$499,000<br>\$499,000<br>\$499,000<br>\$499,000              |  |
| Average Active Listing Count                   |                                                                                               | 23                                                                 |  |
| Total Number of Listings (ADD, PND, CLSD, EXP) |                                                                                               | 47                                                                 |  |
| Lowest Price                                   |                                                                                               | \$409,000                                                          |  |
| Highest Price                                  |                                                                                               | \$1,950,000                                                        |  |
| Average Price                                  |                                                                                               | \$920,413                                                          |  |
| Average DOM (PND, CLSD)                        |                                                                                               | 19                                                                 |  |

## Areas: Albany

| Areas: Albany                                  |                                                                                               |                                                              |  |
|------------------------------------------------|-----------------------------------------------------------------------------------------------|--------------------------------------------------------------|--|
| Status                                         | Data                                                                                          | Total                                                        |  |
| Listings Added                                 | Number of Listings<br>Low Price<br>High Price<br>Average Price<br>Median Price                | 16<br>\$449,000<br>\$1,788,000<br>\$899,562<br>\$842,500     |  |
| Listings that went Pending                     | Number of Listings<br>Low Price<br>High Price<br>Average Price<br>Median Price<br>Average DOM | 5<br>\$499,000<br>\$998,000<br>\$827,800<br>\$849,000        |  |
| Listings that Closed                           | Number of Listings<br>Low Price<br>High Price<br>Average Price<br>Median Price<br>Average DOM | 10<br>\$499,000<br>\$1,549,000<br>\$886,900<br>\$824,000     |  |
| Listings that Expired                          | Number of Listings<br>Low Price<br>High Price<br>Average Price<br>Median Price<br>Average DOM | 3<br>\$500,000<br>\$520,000<br>\$506,666<br>\$500,000<br>353 |  |
| Average Active Listing Count                   |                                                                                               | 9                                                            |  |
| Total Number of Listings (ADD, PND, CLSD, EXP) |                                                                                               | 34                                                           |  |
| Lowest Price                                   |                                                                                               | \$449,000                                                    |  |
| Highest Price                                  |                                                                                               | \$1,788,000                                                  |  |
| Average Price                                  |                                                                                               | \$780,232                                                    |  |
| Average DOM (PND, CLSD)                        |                                                                                               | 12                                                           |  |