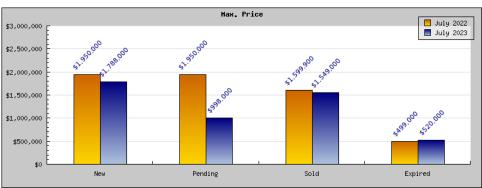

## Areas: Albany

| 1100017100119                                  |                                                                                               |                                                                    |  |
|------------------------------------------------|-----------------------------------------------------------------------------------------------|--------------------------------------------------------------------|--|
| Status                                         | Data                                                                                          | Total                                                              |  |
| Listings Added                                 | Number of Listings<br>Low Price<br>High Price<br>Average Price<br>Median Price                | 20<br>\$409,000<br>\$1,950,000<br>\$803,745<br>\$664,000           |  |
| Listings that went Pending                     | Number of Listings<br>Low Price<br>High Price<br>Average Price<br>Median Price<br>Average DOM | 13<br>\$499,000<br>\$1,950,000<br>\$1,173,692<br>\$1,049,000<br>19 |  |
| Listings that Closed                           | Number of Listings<br>Low Price<br>High Price<br>Average Price<br>Median Price<br>Average DOM | 13<br>\$455,000<br>\$1,599,900<br>\$1,205,214<br>\$1,295,000<br>19 |  |
| Listings that Expired                          | Number of Listings<br>Low Price<br>High Price<br>Average Price<br>Median Price<br>Average DOM | 1<br>\$499,000<br>\$499,000<br>\$499,000<br>\$499,000              |  |
| Average Active Listing Count                   |                                                                                               | 23                                                                 |  |
| Total Number of Listings (ADD, PND, CLSD, EXP) |                                                                                               | 47                                                                 |  |
| Lowest Price                                   |                                                                                               | \$409,000                                                          |  |
| Highest Price                                  |                                                                                               | \$1,950,000                                                        |  |
| Average Price                                  |                                                                                               | \$920,413                                                          |  |
| Average DOM (PND, CLSD)                        |                                                                                               | 19                                                                 |  |

## Areas: Albany

| Areas: Albany                                  |                                                                                               |                                                              |  |
|------------------------------------------------|-----------------------------------------------------------------------------------------------|--------------------------------------------------------------|--|
| Status                                         | Data                                                                                          | Total                                                        |  |
| Listings Added                                 | Number of Listings<br>Low Price<br>High Price<br>Average Price<br>Median Price                | 16<br>\$449,000<br>\$1,788,000<br>\$899,562<br>\$842,500     |  |
| Listings that went Pending                     | Number of Listings<br>Low Price<br>High Price<br>Average Price<br>Median Price<br>Average DOM | 5<br>\$499,000<br>\$998,000<br>\$827,800<br>\$849,000        |  |
| Listings that Closed                           | Number of Listings<br>Low Price<br>High Price<br>Average Price<br>Median Price<br>Average DOM | 10<br>\$499,000<br>\$1,549,000<br>\$886,900<br>\$824,000     |  |
| Listings that Expired                          | Number of Listings<br>Low Price<br>High Price<br>Average Price<br>Median Price<br>Average DOM | 3<br>\$500,000<br>\$520,000<br>\$506,666<br>\$500,000<br>353 |  |
| Average Active Listing Count                   |                                                                                               | 9                                                            |  |
| Total Number of Listings (ADD, PND, CLSD, EXP) |                                                                                               | 34                                                           |  |
| Lowest Price                                   |                                                                                               | \$449,000                                                    |  |
| Highest Price                                  |                                                                                               | \$1,788,000                                                  |  |
| Average Price                                  |                                                                                               | \$780,232                                                    |  |
| Average DOM (PND, CLSD)                        |                                                                                               | 12                                                           |  |