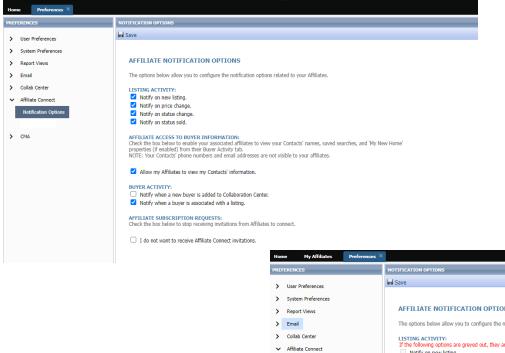

#### Affiliate Connect Options

Affiliate Connect Options determine what information you would like to share with connected affiliates. You can choose to share your listing activity and/or buyer activity. For buyer activity, you can also choose if you would like to share your buyer names with your connected affiliates. Buyer contact information such as email address or phone number, is never automatically shared in Affiliate Connect. If you want to share a specific contact's information with one of your connected affiliates, we have added a new share option in Contacts.

You can also determine the type of email notifications your connected affiliates will receive regarding your listings and contacts. The information you choose to share with your affiliates will also be available to them via their Affiliate Dashboard.

If the following options are greyed out, they are being managed by your Broker. I do not want to receive Affiliate Connect invitations.

Paragon Affiliate Connect – Getting Started Guide Affiliate

12/13/2022