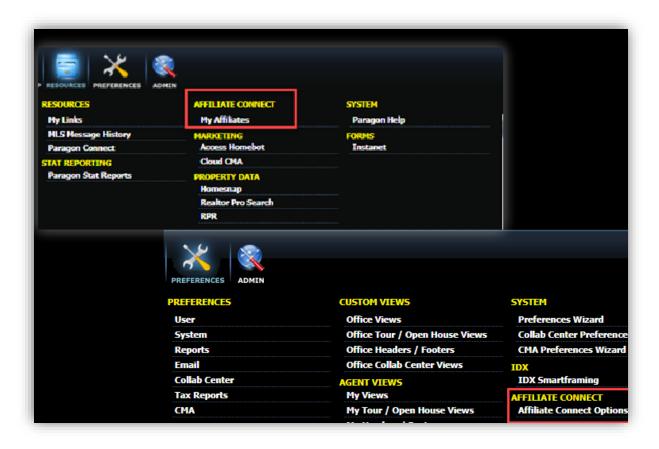

# Getting your connections set up

You can connect to affiliates that you work with and choose what information you want to share with your affiliates.

The new menu options will be available in Paragon, under Resources> My Affiliates and under Preferences> Affiliate Connect Options.