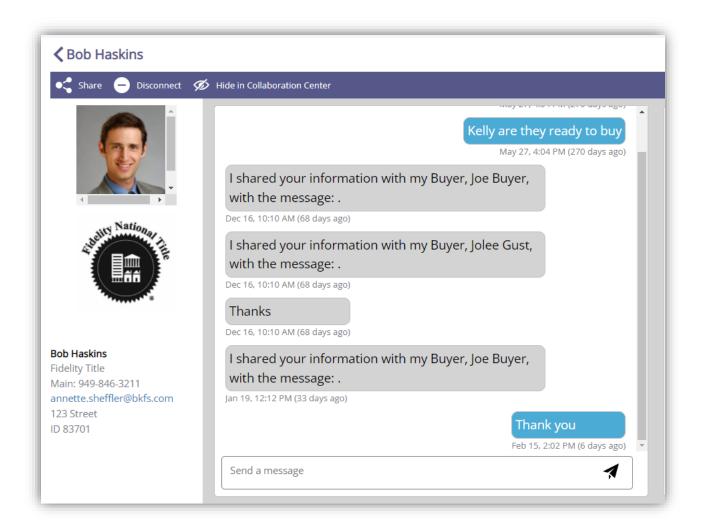

Paragon Affiliate Connect – Getting Started Guide Affiliate

Communicate with your affiliate right from here, simply click on either the unread messages or the None to start the communication directly with that affiliate. The messages are NOT seen by consumers, this is a message back and forth with your selected affiliate.

Paragon Affiliate Connect – Getting Started Guide Affiliate

If for some reason you do not want an affiliate to display in the collaboration center to your clients, you can hide that affiliate. Once they are hidden, they will no longer display to your clients until you unhide them.