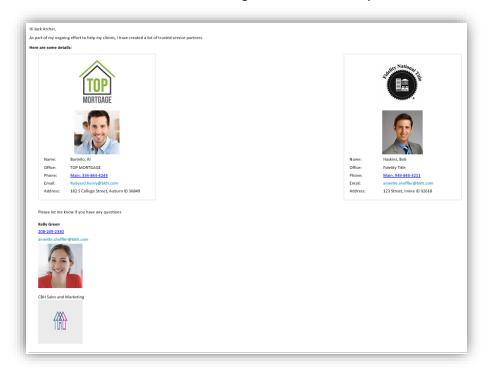

If you choose to share your affiliate(s) a modal (window) will open, you can choose one or many of your contacts to share that information with. You can also add a comment and then click share. The contact will get an email that gives them the affiliates information and the affiliate will get a notification that you shared their information with the contacts name.

The contact will receive an email message with the affiliates you shared with them and your message.

The affiliate will also receive a message from you stating that you shared their information with your client.

| Hi Bob,                                            |                                                                            |
|----------------------------------------------------|----------------------------------------------------------------------------|
| l just shared your inf                             | formation with my client Jack Archer.                                      |
| Here are a couple of                               | f my title and loan officers for you to look at feel free to contact them. |
| I hope Jack Archer w                               | vill be in touch shortly and you will be able to help them.                |
| As always I value ou                               | ır relationship                                                            |
| Kelly Green<br>208-249-2330<br>annette.sheffler@bk |                                                                            |
|                                                    |                                                                            |