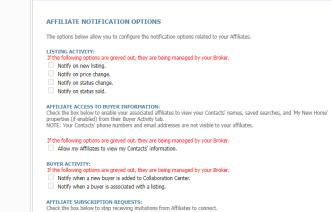

If you are an agent (not a broker) and all the options are greyed out, this means that the options are being managed by your broker and you and your clients will only see affiliates that were selected by your broker. If your broker decides to manage your selections, you will not receive any Affiliate Connect Invitations.

If the following options are greyed out, they are being managed by your Broker. I do not want to receive Affiliate Connect invitations.

Paragon Affiliate Connect – Getting Started Guide Affiliate

12/13/2022