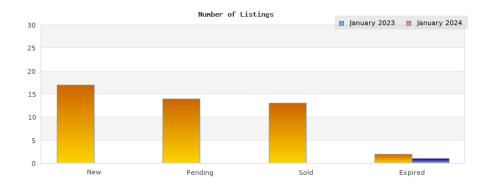

## January 2023

| Cities: Emeryville                             |                                                                                               |                                                              |
|------------------------------------------------|-----------------------------------------------------------------------------------------------|--------------------------------------------------------------|
| Status                                         | Data                                                                                          | Total                                                        |
| Listings Added                                 | Number of Listings<br>Low Price<br>High Price<br>Average Price<br>Median Price                | 17<br>\$390,000<br>\$845,000<br>\$523,470<br>\$488,000       |
| Listings that went Pending                     | Number of Listings<br>Low Price<br>High Price<br>Average Price<br>Median Price<br>Average DOM | 14<br>\$349,000<br>\$805,000<br>\$599,770<br>\$641,500<br>45 |
| Listings that Closed                           | Number of Listings<br>Low Price<br>High Price<br>Average Price<br>Median Price<br>Average DOM | 13<br>\$349,000<br>\$950,000<br>\$621,230<br>\$658,000<br>45 |
| Listings that Expired                          | Number of Listings<br>Low Price<br>High Price<br>Average Price<br>Median Price<br>Average DOM | 2<br>\$459,000<br>\$465,000<br>\$462,000<br>\$462,000<br>87  |
| Average Active Listing Count                   |                                                                                               | 18                                                           |
| Total Number of Listings (ADD, PND, CLSD, EXP) |                                                                                               | 46                                                           |
| Lowest Price                                   |                                                                                               | \$349,000                                                    |
| Highest Price                                  |                                                                                               | \$950,000                                                    |
| Average Price                                  |                                                                                               | \$551,618                                                    |
| Average DOM (PND, CLSD, EXP)                   |                                                                                               | 59                                                           |

| Status                                         | Data                                                                                          | Total                                                       |
|------------------------------------------------|-----------------------------------------------------------------------------------------------|-------------------------------------------------------------|
| Listings Added                                 | Number of Listings<br>Low Price<br>High Price<br>Average Price<br>Median Price                | \$0<br>\$0<br>\$0<br>\$0                                    |
| Listings that went Pending                     | Number of Listings<br>Low Price<br>High Price<br>Average Price<br>Median Price<br>Average DOM | \$0<br>\$0<br>\$0<br>\$0<br>0                               |
| Listings that Closed                           | Number of Listings<br>Low Price<br>High Price<br>Average Price<br>Median Price<br>Average DOM | \$0<br>\$0<br>\$0<br>\$0<br>0                               |
| Listings that Expired                          | Number of Listings<br>Low Price<br>High Price<br>Average Price<br>Median Price<br>Average DOM | 1<br>\$789,000<br>\$789,000<br>\$789,000<br>\$789,000<br>88 |
| Average Active Listing Count                   |                                                                                               | 19                                                          |
| Total Number of Listings (ADD, PND, CLSD, EXP) |                                                                                               | 1                                                           |
| Lowest Price                                   |                                                                                               | \$0                                                         |
| Highest Price                                  |                                                                                               | \$789,000                                                   |
| Average Price                                  |                                                                                               | \$197,250                                                   |
| Average DOM (PND, CLSD, EXP)                   |                                                                                               | 29                                                          |