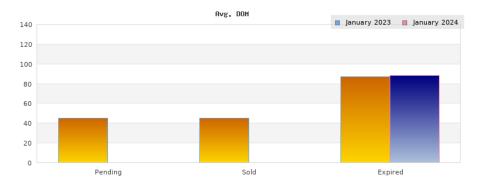

## January 2023

| Cities: Emeryville                             |                                                                                               |                                                              |
|------------------------------------------------|-----------------------------------------------------------------------------------------------|--------------------------------------------------------------|
| Status                                         | Data                                                                                          | Total                                                        |
| Listings Added                                 | Number of Listings<br>Low Price<br>High Price<br>Average Price<br>Median Price                | 17<br>\$390,000<br>\$845,000<br>\$523,470<br>\$488,000       |
| Listings that went Pending                     | Number of Listings<br>Low Price<br>High Price<br>Average Price<br>Median Price<br>Average DOM | 14<br>\$349,000<br>\$805,000<br>\$599,770<br>\$641,500<br>45 |
| Listings that Closed                           | Number of Listings<br>Low Price<br>High Price<br>Average Price<br>Median Price<br>Average DOM | 13<br>\$349,000<br>\$950,000<br>\$621,230<br>\$658,000<br>45 |
| Listings that Expired                          | Number of Listings<br>Low Price<br>High Price<br>Average Price<br>Median Price<br>Average DOM | 2<br>\$459,000<br>\$465,000<br>\$462,000<br>\$462,000<br>87  |
| Average Active Listing Count                   |                                                                                               | 18                                                           |
| Total Number of Listings (ADD, PND, CLSD, EXP) |                                                                                               | 46                                                           |
| Lowest Price                                   |                                                                                               | \$349,000                                                    |
| Highest Price                                  |                                                                                               | \$950,000                                                    |
| Average Price                                  |                                                                                               | \$551,618                                                    |
| Average DOM (PND, CLSD, EXP)                   |                                                                                               | 59                                                           |

| Status                                         | Data                                                                                          | Total                                                       |
|------------------------------------------------|-----------------------------------------------------------------------------------------------|-------------------------------------------------------------|
| Listings Added                                 | Number of Listings<br>Low Price<br>High Price<br>Average Price<br>Median Price                | \$0<br>\$0<br>\$0<br>\$0                                    |
| Listings that went Pending                     | Number of Listings<br>Low Price<br>High Price<br>Average Price<br>Median Price<br>Average DOM | \$0<br>\$0<br>\$0<br>\$0<br>0                               |
| Listings that Closed                           | Number of Listings<br>Low Price<br>High Price<br>Average Price<br>Median Price<br>Average DOM | \$0<br>\$0<br>\$0<br>\$0<br>0                               |
| Listings that Expired                          | Number of Listings<br>Low Price<br>High Price<br>Average Price<br>Median Price<br>Average DOM | 1<br>\$789,000<br>\$789,000<br>\$789,000<br>\$789,000<br>88 |
| Average Active Listing Count                   |                                                                                               | 19                                                          |
| Total Number of Listings (ADD, PND, CLSD, EXP) |                                                                                               | 1                                                           |
| Lowest Price                                   |                                                                                               | \$0                                                         |
| Highest Price                                  |                                                                                               | \$789,000                                                   |
| Average Price                                  |                                                                                               | \$197,250                                                   |
| Average DOM (PND, CLSD, EXP)                   |                                                                                               | 29                                                          |

## January 2024

Cities: Emeryville