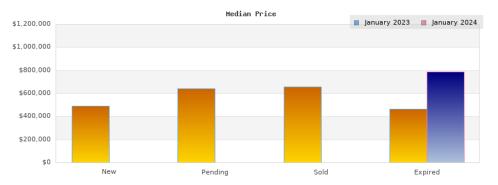

## January 2023

| Cities: Emeryville                             |                                                                                               |                                                              |
|------------------------------------------------|-----------------------------------------------------------------------------------------------|--------------------------------------------------------------|
| Status                                         | Data                                                                                          | Total                                                        |
| Listings Added                                 | Number of Listings<br>Low Price<br>High Price<br>Average Price<br>Median Price                | 17<br>\$390,000<br>\$845,000<br>\$523,470<br>\$488,000       |
| Listings that went Pending                     | Number of Listings<br>Low Price<br>High Price<br>Average Price<br>Median Price<br>Average DOM | 14<br>\$349,000<br>\$805,000<br>\$599,770<br>\$641,500<br>45 |
| Listings that Closed                           | Number of Listings<br>Low Price<br>High Price<br>Average Price<br>Median Price<br>Average DOM | 13<br>\$349,000<br>\$950,000<br>\$621,230<br>\$658,000<br>45 |
| Listings that Expired                          | Number of Listings<br>Low Price<br>High Price<br>Average Price<br>Median Price<br>Average DOM | 2<br>\$459,000<br>\$465,000<br>\$462,000<br>\$462,000<br>87  |
| Average Active Listing Count                   |                                                                                               | 18                                                           |
| Total Number of Listings (ADD, PND, CLSD, EXP) |                                                                                               | 46                                                           |
| Lowest Price                                   |                                                                                               | \$349,000                                                    |
| Highest Price                                  |                                                                                               | \$950,000                                                    |
| Average Price                                  |                                                                                               | \$551,618                                                    |
| Average DOM (PND, CLSD, EXP)                   |                                                                                               | 59                                                           |

| Status                                         | Data                                                                                          | Total                                                       |
|------------------------------------------------|-----------------------------------------------------------------------------------------------|-------------------------------------------------------------|
| Listings Added                                 | Number of Listings<br>Low Price<br>High Price<br>Average Price<br>Median Price                | \$0<br>\$0<br>\$0<br>\$0                                    |
| Listings that went Pending                     | Number of Listings<br>Low Price<br>High Price<br>Average Price<br>Median Price<br>Average DOM | \$0<br>\$0<br>\$0<br>\$0<br>0                               |
| Listings that Closed                           | Number of Listings<br>Low Price<br>High Price<br>Average Price<br>Median Price<br>Average DOM | \$0<br>\$0<br>\$0<br>\$0<br>0                               |
| Listings that Expired                          | Number of Listings<br>Low Price<br>High Price<br>Average Price<br>Median Price<br>Average DOM | 1<br>\$789,000<br>\$789,000<br>\$789,000<br>\$789,000<br>88 |
| Average Active Listing Count                   |                                                                                               | 19                                                          |
| Total Number of Listings (ADD, PND, CLSD, EXP) |                                                                                               | 1                                                           |
| Lowest Price                                   |                                                                                               | \$0                                                         |
| Highest Price                                  |                                                                                               | \$789,000                                                   |
| Average Price                                  |                                                                                               | \$197,250                                                   |
| Average DOM (PND, CLSD, EXP)                   |                                                                                               | 29                                                          |

## January 2024

Cities: Emeryville