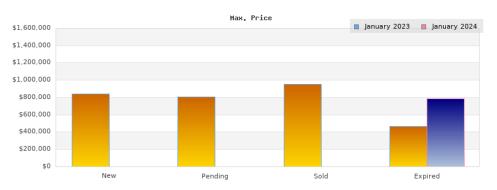

## January 2023

| Cities: Emeryville                             |                                                                                               |                                                              |
|------------------------------------------------|-----------------------------------------------------------------------------------------------|--------------------------------------------------------------|
| Status                                         | Data                                                                                          | Total                                                        |
| Listings Added                                 | Number of Listings<br>Low Price<br>High Price<br>Average Price<br>Median Price                | 17<br>\$390,000<br>\$845,000<br>\$523,470<br>\$488,000       |
| Listings that went Pending                     | Number of Listings<br>Low Price<br>High Price<br>Average Price<br>Median Price<br>Average DOM | 14<br>\$349,000<br>\$805,000<br>\$599,770<br>\$641,500<br>45 |
| Listings that Closed                           | Number of Listings<br>Low Price<br>High Price<br>Average Price<br>Median Price<br>Average DOM | 13<br>\$349,000<br>\$950,000<br>\$621,230<br>\$658,000<br>45 |
| Listings that Expired                          | Number of Listings<br>Low Price<br>High Price<br>Average Price<br>Median Price<br>Average DOM | 2<br>\$459,000<br>\$465,000<br>\$462,000<br>\$462,000<br>87  |
| Average Active Listing Count                   |                                                                                               | 18                                                           |
| Total Number of Listings (ADD, PND, CLSD, EXP) |                                                                                               | 46                                                           |
| Lowest Price                                   |                                                                                               | \$349,000                                                    |
| Highest Price                                  |                                                                                               | \$950,000                                                    |
| Average Price                                  |                                                                                               | \$551,618                                                    |
| Average DOM (PND, CLSD, EXP)                   |                                                                                               | 59                                                           |

| Status                                         | Data                                                                                          | Total                                                       |
|------------------------------------------------|-----------------------------------------------------------------------------------------------|-------------------------------------------------------------|
| Listings Added                                 | Number of Listings<br>Low Price<br>High Price<br>Average Price<br>Median Price                | \$0<br>\$0<br>\$0<br>\$0                                    |
| Listings that went Pending                     | Number of Listings<br>Low Price<br>High Price<br>Average Price<br>Median Price<br>Average DOM | \$0<br>\$0<br>\$0<br>\$0<br>0                               |
| Listings that Closed                           | Number of Listings<br>Low Price<br>High Price<br>Average Price<br>Median Price<br>Average DOM | \$0<br>\$0<br>\$0<br>\$0<br>0                               |
| Listings that Expired                          | Number of Listings<br>Low Price<br>High Price<br>Average Price<br>Median Price<br>Average DOM | 1<br>\$789,000<br>\$789,000<br>\$789,000<br>\$789,000<br>88 |
| Average Active Listing Count                   |                                                                                               | 19                                                          |
| Total Number of Listings (ADD, PND, CLSD, EXP) |                                                                                               | 1                                                           |
| Lowest Price                                   |                                                                                               | \$0                                                         |
| Highest Price                                  |                                                                                               | \$789,000                                                   |
| Average Price                                  |                                                                                               | \$197,250                                                   |
| Average DOM (PND, CLSD, EXP)                   |                                                                                               | 29                                                          |