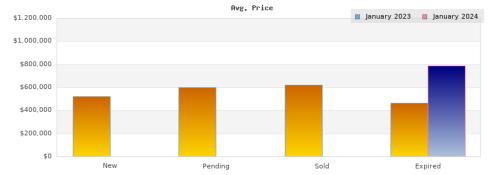

## January 2023

| Cities: Emeryville                             |                                                                                               |                                                              |
|------------------------------------------------|-----------------------------------------------------------------------------------------------|--------------------------------------------------------------|
| Status                                         | Data                                                                                          | Total                                                        |
| Listings Added                                 | Number of Listings<br>Low Price<br>High Price<br>Average Price<br>Median Price                | 17<br>\$390,000<br>\$845,000<br>\$523,470<br>\$488,000       |
| Listings that went Pending                     | Number of Listings<br>Low Price<br>High Price<br>Average Price<br>Median Price<br>Average DOM | 14<br>\$349,000<br>\$805,000<br>\$599,770<br>\$641,500<br>45 |
| Listings that Closed                           | Number of Listings<br>Low Price<br>High Price<br>Average Price<br>Median Price<br>Average DOM | 13<br>\$349,000<br>\$950,000<br>\$621,230<br>\$658,000<br>45 |
| Listings that Expired                          | Number of Listings<br>Low Price<br>High Price<br>Average Price<br>Median Price<br>Average DOM | 2<br>\$459,000<br>\$465,000<br>\$462,000<br>\$462,000<br>87  |
| Average Active Listing Count                   |                                                                                               | 18                                                           |
| Total Number of Listings (ADD, PND, CLSD, EXP) |                                                                                               | 46                                                           |
| Lowest Price                                   |                                                                                               | \$349,000                                                    |
| Highest Price                                  |                                                                                               | \$950,000                                                    |
| Average Price                                  |                                                                                               | \$551,618                                                    |
| Average DOM (PND, CLSD, EXP)                   |                                                                                               | 59                                                           |

| Status                                         | Data                                                                                          | Total                                                       |
|------------------------------------------------|-----------------------------------------------------------------------------------------------|-------------------------------------------------------------|
| Listings Added                                 | Number of Listings<br>Low Price<br>High Price<br>Average Price<br>Median Price                | \$0<br>\$0<br>\$0<br>\$0                                    |
| Listings that went Pending                     | Number of Listings<br>Low Price<br>High Price<br>Average Price<br>Median Price<br>Average DOM | \$0<br>\$0<br>\$0<br>\$0<br>0                               |
| Listings that Closed                           | Number of Listings<br>Low Price<br>High Price<br>Average Price<br>Median Price<br>Average DOM | \$0<br>\$0<br>\$0<br>\$0<br>0                               |
| Listings that Expired                          | Number of Listings<br>Low Price<br>High Price<br>Average Price<br>Median Price<br>Average DOM | 1<br>\$789,000<br>\$789,000<br>\$789,000<br>\$789,000<br>88 |
| Average Active Listing Count                   |                                                                                               | 19                                                          |
| Total Number of Listings (ADD, PND, CLSD, EXP) |                                                                                               | 1                                                           |
| Lowest Price                                   |                                                                                               | \$0                                                         |
| Highest Price                                  |                                                                                               | \$789,000                                                   |
| Average Price                                  |                                                                                               | \$197,250                                                   |
| Average DOM (PND, CLSD, EXP)                   |                                                                                               | 29                                                          |