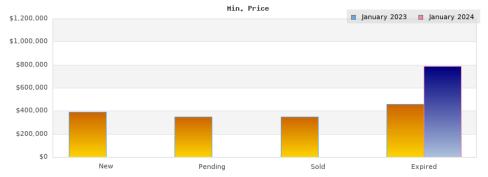

## January 2023

| Cities: Emeryville                             |                                                                                               |                                                              |
|------------------------------------------------|-----------------------------------------------------------------------------------------------|--------------------------------------------------------------|
| Status                                         | Data                                                                                          | Total                                                        |
| Listings Added                                 | Number of Listings<br>Low Price<br>High Price<br>Average Price<br>Median Price                | 17<br>\$390,000<br>\$845,000<br>\$523,470<br>\$488,000       |
| Listings that went Pending                     | Number of Listings<br>Low Price<br>High Price<br>Average Price<br>Median Price<br>Average DOM | 14<br>\$349,000<br>\$805,000<br>\$599,770<br>\$641,500<br>45 |
| Listings that Closed                           | Number of Listings<br>Low Price<br>High Price<br>Average Price<br>Median Price<br>Average DOM | 13<br>\$349,000<br>\$950,000<br>\$621,230<br>\$658,000<br>45 |
| Listings that Expired                          | Number of Listings<br>Low Price<br>High Price<br>Average Price<br>Median Price<br>Average DOM | 2<br>\$459,000<br>\$465,000<br>\$462,000<br>\$462,000<br>87  |
| Average Active Listing Count                   |                                                                                               | 18                                                           |
| Total Number of Listings (ADD, PND, CLSD, EXP) |                                                                                               | 46                                                           |
| Lowest Price                                   |                                                                                               | \$349,000                                                    |
| Highest Price                                  |                                                                                               | \$950,000                                                    |
| Average Price                                  |                                                                                               | \$551,618                                                    |
| Average DOM (PND, CLSD, EXP)                   |                                                                                               | 59                                                           |

| Status                                         | Data                                                                                          | Total                                                       |
|------------------------------------------------|-----------------------------------------------------------------------------------------------|-------------------------------------------------------------|
| Listings Added                                 | Number of Listings<br>Low Price<br>High Price<br>Average Price<br>Median Price                | \$0<br>\$0<br>\$0<br>\$0                                    |
| Listings that went Pending                     | Number of Listings<br>Low Price<br>High Price<br>Average Price<br>Median Price<br>Average DOM | \$0<br>\$0<br>\$0<br>\$0<br>0                               |
| Listings that Closed                           | Number of Listings<br>Low Price<br>High Price<br>Average Price<br>Median Price<br>Average DOM | \$0<br>\$0<br>\$0<br>\$0<br>0                               |
| Listings that Expired                          | Number of Listings<br>Low Price<br>High Price<br>Average Price<br>Median Price<br>Average DOM | 1<br>\$789,000<br>\$789,000<br>\$789,000<br>\$789,000<br>88 |
| Average Active Listing Count                   |                                                                                               | 19                                                          |
| Total Number of Listings (ADD, PND, CLSD, EXP) |                                                                                               | 1                                                           |
| Lowest Price                                   |                                                                                               | \$0                                                         |
| Highest Price                                  |                                                                                               | \$789,000                                                   |
| Average Price                                  |                                                                                               | \$197,250                                                   |
| Average DOM (PND, CLSD, EXP)                   |                                                                                               | 29                                                          |