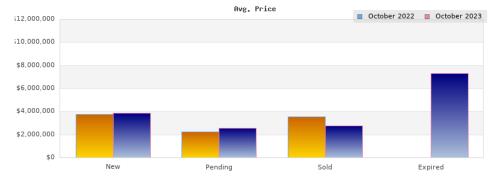

## October 2022

| Cities: Piedmont                               |                                                                                               |                                                                      |  |
|------------------------------------------------|-----------------------------------------------------------------------------------------------|----------------------------------------------------------------------|--|
| Status                                         | Data                                                                                          | Total                                                                |  |
| Listings Added                                 | Number of Listings<br>Low Price<br>High Price<br>Average Price<br>Median Price                | 13<br>\$998,000<br>\$10,900,000<br>\$3,741,850<br>\$2,995,000        |  |
| Listings that went Pending                     | Number of Listings<br>Low Price<br>High Price<br>Average Price<br>Median Price<br>Average DOM | 7<br>\$998,000<br>\$3,495,000<br>\$2,231,860<br>\$2,495,000<br>10    |  |
| Listings that Closed                           | Number of Listings<br>Low Price<br>High Price<br>Average Price<br>Median Price<br>Average DOM | 9<br>\$1,198,000<br>\$10,800,000<br>\$3,572,890<br>\$2,895,000<br>22 |  |
| Listings that Expired                          | Number of Listings<br>Low Price<br>High Price<br>Average Price<br>Median Price<br>Average DOM | \$0<br>\$0<br>\$0<br>\$0<br>0                                        |  |
| Average Active Listing Count                   |                                                                                               | 12                                                                   |  |
| Total Number of Listings (ADD, PND, CLSD, EXP) |                                                                                               | 29                                                                   |  |
| Lowest Price                                   |                                                                                               | \$0                                                                  |  |
| Highest Price                                  |                                                                                               | \$10,900,000                                                         |  |
| Average Price                                  |                                                                                               | \$2,386,650                                                          |  |
| Average DOM (PND, CLSD, EXP)                   |                                                                                               | 10                                                                   |  |

| Status                                         | Data                                                                                          | Total                                                                 |
|------------------------------------------------|-----------------------------------------------------------------------------------------------|-----------------------------------------------------------------------|
| Listings Added                                 | Number of Listings<br>Low Price<br>High Price<br>Average Price<br>Median Price                | 9<br>\$1,088,000<br>\$12,750,000<br>\$3,862,555<br>\$1,995,000        |
| Listings that went Pending                     | Number of Listings<br>Low Price<br>High Price<br>Average Price<br>Median Price<br>Average DOM | 11<br>\$1,088,000<br>\$4,450,000<br>\$2,536,545<br>\$2,295,000<br>29  |
| Listings that Closed                           | Number of Listings<br>Low Price<br>High Price<br>Average Price<br>Median Price<br>Average DOM | 10<br>\$1,675,000<br>\$4,996,900<br>\$2,782,790<br>\$2,545,000<br>21  |
| Listings that Expired                          | Number of Listings<br>Low Price<br>High Price<br>Average Price<br>Median Price<br>Average DOM | 2<br>\$1,850,000<br>\$12,750,000<br>\$7,300,000<br>\$7,300,000<br>102 |
| Average Active Listing Count                   |                                                                                               | 14                                                                    |
| Total Number of Listings (ADD, PND, CLSD, EXP) |                                                                                               | 32                                                                    |
| Lowest Price                                   |                                                                                               | \$1,088,000                                                           |
| Highest Price                                  |                                                                                               | \$12,750,000                                                          |
| Average Price                                  |                                                                                               | \$4,120,473                                                           |
| Average DOM (PND, CLSD, EXP)                   |                                                                                               | 50                                                                    |