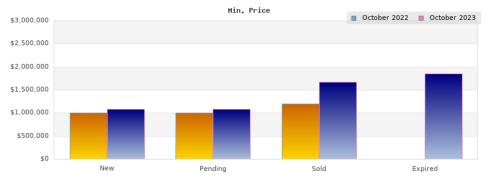

## October 2022

| Cities: Piedmont                               |                                                                                               |                                                                      |  |
|------------------------------------------------|-----------------------------------------------------------------------------------------------|----------------------------------------------------------------------|--|
| Status                                         | Data                                                                                          | Total                                                                |  |
| Listings Added                                 | Number of Listings<br>Low Price<br>High Price<br>Average Price<br>Median Price                | 13<br>\$998,000<br>\$10,900,000<br>\$3,741,850<br>\$2,995,000        |  |
| Listings that went Pending                     | Number of Listings<br>Low Price<br>High Price<br>Average Price<br>Median Price<br>Average DOM | 7<br>\$998,000<br>\$3,495,000<br>\$2,231,860<br>\$2,495,000<br>10    |  |
| Listings that Closed                           | Number of Listings<br>Low Price<br>High Price<br>Average Price<br>Median Price<br>Average DOM | 9<br>\$1,198,000<br>\$10,800,000<br>\$3,572,890<br>\$2,895,000<br>22 |  |
| Listings that Expired                          | Number of Listings<br>Low Price<br>High Price<br>Average Price<br>Median Price<br>Average DOM | \$0<br>\$0<br>\$0<br>\$0<br>0                                        |  |
| Average Active Listing Count                   |                                                                                               | 12                                                                   |  |
| Total Number of Listings (ADD, PND, CLSD, EXP) |                                                                                               | 29                                                                   |  |
| Lowest Price                                   |                                                                                               | \$0                                                                  |  |
| Highest Price                                  |                                                                                               | \$10,900,000                                                         |  |
| Average Price                                  |                                                                                               | \$2,386,650                                                          |  |
| Average DOM (PND, CLSD, EXP)                   |                                                                                               | 10                                                                   |  |

| Status                                         | Data                                                                                          | Total                                                                 |
|------------------------------------------------|-----------------------------------------------------------------------------------------------|-----------------------------------------------------------------------|
| Listings Added                                 | Number of Listings<br>Low Price<br>High Price<br>Average Price<br>Median Price                | 9<br>\$1,088,000<br>\$12,750,000<br>\$3,862,555<br>\$1,995,000        |
| Listings that went Pending                     | Number of Listings<br>Low Price<br>High Price<br>Average Price<br>Median Price<br>Average DOM | 11<br>\$1,088,000<br>\$4,450,000<br>\$2,536,545<br>\$2,295,000<br>29  |
| Listings that Closed                           | Number of Listings<br>Low Price<br>High Price<br>Average Price<br>Median Price<br>Average DOM | 10<br>\$1,675,000<br>\$4,996,900<br>\$2,782,790<br>\$2,545,000<br>21  |
| Listings that Expired                          | Number of Listings<br>Low Price<br>High Price<br>Average Price<br>Median Price<br>Average DOM | 2<br>\$1,850,000<br>\$12,750,000<br>\$7,300,000<br>\$7,300,000<br>102 |
| Average Active Listing Count                   |                                                                                               | 14                                                                    |
| Total Number of Listings (ADD, PND, CLSD, EXP) |                                                                                               | 32                                                                    |
| Lowest Price                                   |                                                                                               | \$1,088,000                                                           |
| Highest Price                                  |                                                                                               | \$12,750,000                                                          |
| Average Price                                  |                                                                                               | \$4,120,473                                                           |
| Average DOM (PND, CLSD, EXP)                   |                                                                                               | 50                                                                    |