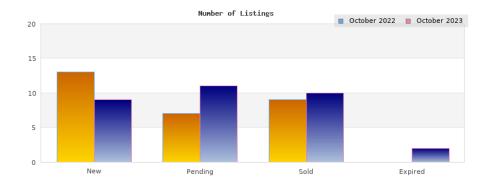

## October 2022

| Cities: Piedmont                               |                                                                                               |                                                                      |  |
|------------------------------------------------|-----------------------------------------------------------------------------------------------|----------------------------------------------------------------------|--|
| Status                                         | Data                                                                                          | Total                                                                |  |
| Listings Added                                 | Number of Listings<br>Low Price<br>High Price<br>Average Price<br>Median Price                | 13<br>\$998,000<br>\$10,900,000<br>\$3,741,850<br>\$2,995,000        |  |
| Listings that went Pending                     | Number of Listings<br>Low Price<br>High Price<br>Average Price<br>Median Price<br>Average DOM | 7<br>\$998,000<br>\$3,495,000<br>\$2,231,860<br>\$2,495,000<br>10    |  |
| Listings that Closed                           | Number of Listings<br>Low Price<br>High Price<br>Average Price<br>Median Price<br>Average DOM | 9<br>\$1,198,000<br>\$10,800,000<br>\$3,572,890<br>\$2,895,000<br>22 |  |
| Listings that Expired                          | Number of Listings<br>Low Price<br>High Price<br>Average Price<br>Median Price<br>Average DOM | \$0<br>\$0<br>\$0<br>\$0<br>0                                        |  |
| Average Active Listing Count                   |                                                                                               | 12                                                                   |  |
| Total Number of Listings (ADD, PND, CLSD, EXP) |                                                                                               | 29                                                                   |  |
| Lowest Price                                   |                                                                                               | \$0                                                                  |  |
| Highest Price                                  |                                                                                               | \$10,900,000                                                         |  |
| Average Price                                  |                                                                                               | \$2,386,650                                                          |  |
| Average DOM (PND, CLSD, EXP)                   |                                                                                               | 10                                                                   |  |

| Status                                         | Data                                                                                          | Total                                                                 |
|------------------------------------------------|-----------------------------------------------------------------------------------------------|-----------------------------------------------------------------------|
| Listings Added                                 | Number of Listings<br>Low Price<br>High Price<br>Average Price<br>Median Price                | 9<br>\$1,088,000<br>\$12,750,000<br>\$3,862,555<br>\$1,995,000        |
| Listings that went Pending                     | Number of Listings<br>Low Price<br>High Price<br>Average Price<br>Median Price<br>Average DOM | 11<br>\$1,088,000<br>\$4,450,000<br>\$2,536,545<br>\$2,295,000<br>29  |
| Listings that Closed                           | Number of Listings<br>Low Price<br>High Price<br>Average Price<br>Median Price<br>Average DOM | 10<br>\$1,675,000<br>\$4,996,900<br>\$2,782,790<br>\$2,545,000<br>21  |
| Listings that Expired                          | Number of Listings<br>Low Price<br>High Price<br>Average Price<br>Median Price<br>Average DOM | 2<br>\$1,850,000<br>\$12,750,000<br>\$7,300,000<br>\$7,300,000<br>102 |
| Average Active Listing Count                   |                                                                                               | 14                                                                    |
| Total Number of Listings (ADD, PND, CLSD, EXP) |                                                                                               | 32                                                                    |
| Lowest Price                                   |                                                                                               | \$1,088,000                                                           |
| Highest Price                                  |                                                                                               | \$12,750,000                                                          |
| Average Price                                  |                                                                                               | \$4,120,473                                                           |
| Average DOM (PND, CLSD, EXP)                   |                                                                                               | 50                                                                    |