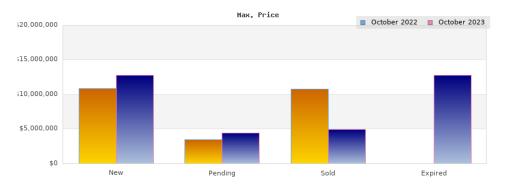

## October 2022

| Cities: Piedmont                               |                                                                                               |                                                                      |  |
|------------------------------------------------|-----------------------------------------------------------------------------------------------|----------------------------------------------------------------------|--|
| Status                                         | Data                                                                                          | Total                                                                |  |
| Listings Added                                 | Number of Listings<br>Low Price<br>High Price<br>Average Price<br>Median Price                | 13<br>\$998,000<br>\$10,900,000<br>\$3,741,850<br>\$2,995,000        |  |
| Listings that went Pending                     | Number of Listings<br>Low Price<br>High Price<br>Average Price<br>Median Price<br>Average DOM | 7<br>\$998,000<br>\$3,495,000<br>\$2,231,860<br>\$2,495,000<br>10    |  |
| Listings that Closed                           | Number of Listings<br>Low Price<br>High Price<br>Average Price<br>Median Price<br>Average DOM | 9<br>\$1,198,000<br>\$10,800,000<br>\$3,572,890<br>\$2,895,000<br>22 |  |
| Listings that Expired                          | Number of Listings<br>Low Price<br>High Price<br>Average Price<br>Median Price<br>Average DOM | \$0<br>\$0<br>\$0<br>\$0<br>0                                        |  |
| Average Active Listing Count                   |                                                                                               | 12                                                                   |  |
| Total Number of Listings (ADD, PND, CLSD, EXP) |                                                                                               | 29                                                                   |  |
| Lowest Price                                   |                                                                                               | \$0                                                                  |  |
| Highest Price                                  |                                                                                               | \$10,900,000                                                         |  |
| Average Price                                  |                                                                                               | \$2,386,650                                                          |  |
| Average DOM (PND, CLSD, EXP)                   |                                                                                               | 10                                                                   |  |

| Status                                         | Data                                                                                          | Total                                                                 |
|------------------------------------------------|-----------------------------------------------------------------------------------------------|-----------------------------------------------------------------------|
| Listings Added                                 | Number of Listings<br>Low Price<br>High Price<br>Average Price<br>Median Price                | 9<br>\$1,088,000<br>\$12,750,000<br>\$3,862,555<br>\$1,995,000        |
| Listings that went Pending                     | Number of Listings<br>Low Price<br>High Price<br>Average Price<br>Median Price<br>Average DOM | 11<br>\$1,088,000<br>\$4,450,000<br>\$2,536,545<br>\$2,295,000<br>29  |
| Listings that Closed                           | Number of Listings<br>Low Price<br>High Price<br>Average Price<br>Median Price<br>Average DOM | 10<br>\$1,675,000<br>\$4,996,900<br>\$2,782,790<br>\$2,545,000<br>21  |
| Listings that Expired                          | Number of Listings<br>Low Price<br>High Price<br>Average Price<br>Median Price<br>Average DOM | 2<br>\$1,850,000<br>\$12,750,000<br>\$7,300,000<br>\$7,300,000<br>102 |
| Average Active Listing Count                   |                                                                                               | 14                                                                    |
| Total Number of Listings (ADD, PND, CLSD, EXP) |                                                                                               | 32                                                                    |
| Lowest Price                                   |                                                                                               | \$1,088,000                                                           |
| Highest Price                                  |                                                                                               | \$12,750,000                                                          |
| Average Price                                  |                                                                                               | \$4,120,473                                                           |
| Average DOM (PND, CLSD, EXP)                   |                                                                                               | 50                                                                    |