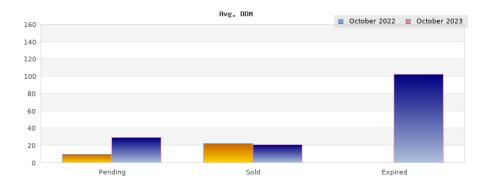

## October 2022

| Cities: Piedmont                               |                                                                                               |                                                                      |  |
|------------------------------------------------|-----------------------------------------------------------------------------------------------|----------------------------------------------------------------------|--|
| Status                                         | Data                                                                                          | Total                                                                |  |
| Listings Added                                 | Number of Listings<br>Low Price<br>High Price<br>Average Price<br>Median Price                | 13<br>\$998,000<br>\$10,900,000<br>\$3,741,850<br>\$2,995,000        |  |
| Listings that went Pending                     | Number of Listings<br>Low Price<br>High Price<br>Average Price<br>Median Price<br>Average DOM | 7<br>\$998,000<br>\$3,495,000<br>\$2,231,860<br>\$2,495,000<br>10    |  |
| Listings that Closed                           | Number of Listings<br>Low Price<br>High Price<br>Average Price<br>Median Price<br>Average DOM | 9<br>\$1,198,000<br>\$10,800,000<br>\$3,572,890<br>\$2,895,000<br>22 |  |
| Listings that Expired                          | Number of Listings<br>Low Price<br>High Price<br>Average Price<br>Median Price<br>Average DOM | \$0<br>\$0<br>\$0<br>\$0<br>0                                        |  |
| Average Active Listing Count                   |                                                                                               | 12                                                                   |  |
| Total Number of Listings (ADD, PND, CLSD, EXP) |                                                                                               | 29                                                                   |  |
| Lowest Price                                   |                                                                                               | \$0                                                                  |  |
| Highest Price                                  |                                                                                               | \$10,900,000                                                         |  |
| Average Price                                  |                                                                                               | \$2,386,650                                                          |  |
| Average DOM (PND, CLSD, EXP)                   |                                                                                               | 10                                                                   |  |

| Status                                         | Data                                                                                          | Total                                                                 |
|------------------------------------------------|-----------------------------------------------------------------------------------------------|-----------------------------------------------------------------------|
| Listings Added                                 | Number of Listings<br>Low Price<br>High Price<br>Average Price<br>Median Price                | 9<br>\$1,088,000<br>\$12,750,000<br>\$3,862,555<br>\$1,995,000        |
| Listings that went Pending                     | Number of Listings<br>Low Price<br>High Price<br>Average Price<br>Median Price<br>Average DOM | 11<br>\$1,088,000<br>\$4,450,000<br>\$2,536,545<br>\$2,295,000<br>29  |
| Listings that Closed                           | Number of Listings<br>Low Price<br>High Price<br>Average Price<br>Median Price<br>Average DOM | 10<br>\$1,675,000<br>\$4,996,900<br>\$2,782,790<br>\$2,545,000<br>21  |
| Listings that Expired                          | Number of Listings<br>Low Price<br>High Price<br>Average Price<br>Median Price<br>Average DOM | 2<br>\$1,850,000<br>\$12,750,000<br>\$7,300,000<br>\$7,300,000<br>102 |
| Average Active Listing Count                   |                                                                                               | 14                                                                    |
| Total Number of Listings (ADD, PND, CLSD, EXP) |                                                                                               | 32                                                                    |
| Lowest Price                                   |                                                                                               | \$1,088,000                                                           |
| Highest Price                                  |                                                                                               | \$12,750,000                                                          |
| Average Price                                  |                                                                                               | \$4,120,473                                                           |
| Average DOM (PND, CLSD, EXP)                   |                                                                                               | 50                                                                    |