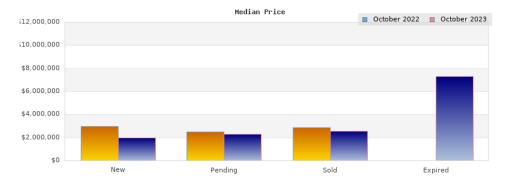

## October 2022

| Cities: Piedmont                               |                                                                                               |                                                                      |  |
|------------------------------------------------|-----------------------------------------------------------------------------------------------|----------------------------------------------------------------------|--|
| Status                                         | Data                                                                                          | Total                                                                |  |
| Listings Added                                 | Number of Listings<br>Low Price<br>High Price<br>Average Price<br>Median Price                | 13<br>\$998,000<br>\$10,900,000<br>\$3,741,850<br>\$2,995,000        |  |
| Listings that went Pending                     | Number of Listings<br>Low Price<br>High Price<br>Average Price<br>Median Price<br>Average DOM | 7<br>\$998,000<br>\$3,495,000<br>\$2,231,860<br>\$2,495,000<br>10    |  |
| Listings that Closed                           | Number of Listings<br>Low Price<br>High Price<br>Average Price<br>Median Price<br>Average DOM | 9<br>\$1,198,000<br>\$10,800,000<br>\$3,572,890<br>\$2,895,000<br>22 |  |
| Listings that Expired                          | Number of Listings<br>Low Price<br>High Price<br>Average Price<br>Median Price<br>Average DOM | \$0<br>\$0<br>\$0<br>\$0<br>0                                        |  |
| Average Active Listing Count                   |                                                                                               | 12                                                                   |  |
| Total Number of Listings (ADD, PND, CLSD, EXP) |                                                                                               | 29                                                                   |  |
| Lowest Price                                   |                                                                                               | \$0                                                                  |  |
| Highest Price                                  |                                                                                               | \$10,900,000                                                         |  |
| Average Price                                  |                                                                                               | \$2,386,650                                                          |  |
| Average DOM (PND, CLSD, EXP)                   |                                                                                               | 10                                                                   |  |

| Status                                         | Data                                                                                          | Total                                                                 |
|------------------------------------------------|-----------------------------------------------------------------------------------------------|-----------------------------------------------------------------------|
| Listings Added                                 | Number of Listings<br>Low Price<br>High Price<br>Average Price<br>Median Price                | 9<br>\$1,088,000<br>\$12,750,000<br>\$3,862,555<br>\$1,995,000        |
| Listings that went Pending                     | Number of Listings<br>Low Price<br>High Price<br>Average Price<br>Median Price<br>Average DOM | 11<br>\$1,088,000<br>\$4,450,000<br>\$2,536,545<br>\$2,295,000<br>29  |
| Listings that Closed                           | Number of Listings<br>Low Price<br>High Price<br>Average Price<br>Median Price<br>Average DOM | 10<br>\$1,675,000<br>\$4,996,900<br>\$2,782,790<br>\$2,545,000<br>21  |
| Listings that Expired                          | Number of Listings<br>Low Price<br>High Price<br>Average Price<br>Median Price<br>Average DOM | 2<br>\$1,850,000<br>\$12,750,000<br>\$7,300,000<br>\$7,300,000<br>102 |
| Average Active Listing Count                   |                                                                                               | 14                                                                    |
| Total Number of Listings (ADD, PND, CLSD, EXP) |                                                                                               | 32                                                                    |
| Lowest Price                                   |                                                                                               | \$1,088,000                                                           |
| Highest Price                                  |                                                                                               | \$12,750,000                                                          |
| Average Price                                  |                                                                                               | \$4,120,473                                                           |
| Average DOM (PND, CLSD, EXP)                   |                                                                                               | 50                                                                    |