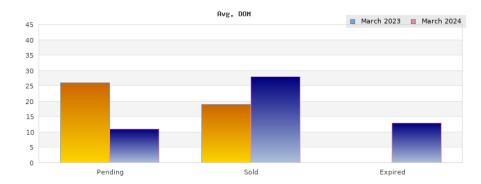

## March 2023

| Status                                         | Data                                                                                          | Total                                                               |
|------------------------------------------------|-----------------------------------------------------------------------------------------------|---------------------------------------------------------------------|
| Listings Added                                 | Number of Listings<br>Low Price<br>High Price<br>Average Price<br>Median Price                | 5<br>\$1,195,000<br>\$2,498,000<br>\$1,556,200<br>\$1,295,000       |
| Listings that went Pending                     | Number of Listings<br>Low Price<br>High Price<br>Average Price<br>Median Price<br>Average DOM | 7<br>\$1,149,000<br>\$2,168,000<br>\$1,400,140<br>\$1,250,000<br>26 |
| Listings that Closed                           | Number of Listings<br>Low Price<br>High Price<br>Average Price<br>Median Price<br>Average DOM | 10<br>\$895,000<br>\$2,195,000<br>\$1,386,700<br>\$1,224,000<br>19  |
| Listings that Expired                          | Number of Listings<br>Low Price<br>High Price<br>Average Price<br>Median Price<br>Average DOM | \$0<br>\$0<br>\$0<br>\$0<br>0                                       |
| Average Active Listing Count                   |                                                                                               | 6                                                                   |
| Total Number of Listings (ADD, PND, CLSD, EXP) |                                                                                               | 22                                                                  |
| Lowest Price                                   |                                                                                               | \$0                                                                 |
| Highest Price                                  |                                                                                               | \$2,498,000                                                         |
| Average Price                                  |                                                                                               | \$1,085,760                                                         |
| Average DOM (PND, CLSD, EXP)                   |                                                                                               | 15                                                                  |

## Cities: Kensington

| Status                                         | Data                                                                                          | Total                                                               |
|------------------------------------------------|-----------------------------------------------------------------------------------------------|---------------------------------------------------------------------|
| Listings Added                                 | Number of Listings<br>Low Price<br>High Price<br>Average Price<br>Median Price                | 9<br>\$875,000<br>\$2,600,000<br>\$1,601,209<br>\$1,699,000         |
| Listings that went Pending                     | Number of Listings<br>Low Price<br>High Price<br>Average Price<br>Median Price<br>Average DOM | 4<br>\$875,000<br>\$2,600,000<br>\$1,368,500<br>\$999,500<br>11     |
| Listings that Closed                           | Number of Listings<br>Low Price<br>High Price<br>Average Price<br>Median Price<br>Average DOM | 4<br>\$1,100,000<br>\$2,600,000<br>\$1,647,250<br>\$1,444,500<br>28 |
| Listings that Expired                          | Number of Listings<br>Low Price<br>High Price<br>Average Price<br>Median Price<br>Average DOM | 2<br>\$1,699,000<br>\$1,988,000<br>\$1,843,500<br>\$1,843,500<br>13 |
| Average Active Listing Count                   |                                                                                               | 4                                                                   |
| Total Number of Listings (ADD, PND, CLSD, EXP) |                                                                                               | 19                                                                  |
| Lowest Price                                   |                                                                                               | \$875,000                                                           |
| Highest Price                                  |                                                                                               | \$2,600,000                                                         |
| Average Price                                  |                                                                                               | \$1,615,115                                                         |
| Average DOM (PND, CLSD,                        | 17                                                                                            |                                                                     |