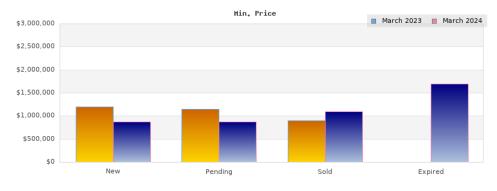

## March 2023

| Status                                         | Data                                                                                          | Total                                                               |
|------------------------------------------------|-----------------------------------------------------------------------------------------------|---------------------------------------------------------------------|
| Listings Added                                 | Number of Listings<br>Low Price<br>High Price<br>Average Price<br>Median Price                | 5<br>\$1,195,000<br>\$2,498,000<br>\$1,556,200<br>\$1,295,000       |
| Listings that went Pending                     | Number of Listings<br>Low Price<br>High Price<br>Average Price<br>Median Price<br>Average DOM | 7<br>\$1,149,000<br>\$2,168,000<br>\$1,400,140<br>\$1,250,000<br>26 |
| Listings that Closed                           | Number of Listings<br>Low Price<br>High Price<br>Average Price<br>Median Price<br>Average DOM | 10<br>\$895,000<br>\$2,195,000<br>\$1,386,700<br>\$1,224,000<br>19  |
| Listings that Expired                          | Number of Listings<br>Low Price<br>High Price<br>Average Price<br>Median Price<br>Average DOM | \$0<br>\$0<br>\$0<br>\$0<br>0                                       |
| Average Active Listing Count                   |                                                                                               | 6                                                                   |
| Total Number of Listings (ADD, PND, CLSD, EXP) |                                                                                               | 22                                                                  |
| Lowest Price                                   |                                                                                               | \$0                                                                 |
| Highest Price                                  |                                                                                               | \$2,498,000                                                         |
| Average Price                                  |                                                                                               | \$1,085,760                                                         |
| Average DOM (PND, CLSD, EXP)                   |                                                                                               | 15                                                                  |

## Cities: Kensington

| Status                                         | Data                                                                                          | Total                                                               |
|------------------------------------------------|-----------------------------------------------------------------------------------------------|---------------------------------------------------------------------|
| Listings Added                                 | Number of Listings<br>Low Price<br>High Price<br>Average Price<br>Median Price                | 9<br>\$875,000<br>\$2,600,000<br>\$1,601,209<br>\$1,699,000         |
| Listings that went Pending                     | Number of Listings<br>Low Price<br>High Price<br>Average Price<br>Median Price<br>Average DOM | 4<br>\$875,000<br>\$2,600,000<br>\$1,368,500<br>\$999,500<br>11     |
| Listings that Closed                           | Number of Listings<br>Low Price<br>High Price<br>Average Price<br>Median Price<br>Average DOM | 4<br>\$1,100,000<br>\$2,600,000<br>\$1,647,250<br>\$1,444,500<br>28 |
| Listings that Expired                          | Number of Listings<br>Low Price<br>High Price<br>Average Price<br>Median Price<br>Average DOM | 2<br>\$1,699,000<br>\$1,988,000<br>\$1,843,500<br>\$1,843,500<br>13 |
| Average Active Listing Count                   |                                                                                               | 4                                                                   |
| Total Number of Listings (ADD, PND, CLSD, EXP) |                                                                                               | 19                                                                  |
| Lowest Price                                   |                                                                                               | \$875,000                                                           |
| Highest Price                                  |                                                                                               | \$2,600,000                                                         |
| Average Price                                  |                                                                                               | \$1,615,115                                                         |
| Average DOM (PND, CLSD,                        | 17                                                                                            |                                                                     |