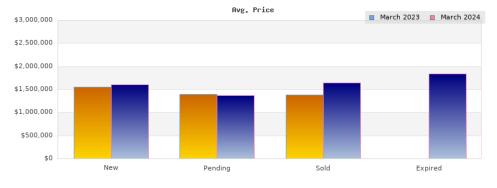

## March 2023

| Status                                         | Data                                                                                          | Total                                                               |
|------------------------------------------------|-----------------------------------------------------------------------------------------------|---------------------------------------------------------------------|
| Listings Added                                 | Number of Listings<br>Low Price<br>High Price<br>Average Price<br>Median Price                | 5<br>\$1,195,000<br>\$2,498,000<br>\$1,556,200<br>\$1,295,000       |
| Listings that went Pending                     | Number of Listings<br>Low Price<br>High Price<br>Average Price<br>Median Price<br>Average DOM | 7<br>\$1,149,000<br>\$2,168,000<br>\$1,400,140<br>\$1,250,000<br>26 |
| Listings that Closed                           | Number of Listings<br>Low Price<br>High Price<br>Average Price<br>Median Price<br>Average DOM | 10<br>\$895,000<br>\$2,195,000<br>\$1,386,700<br>\$1,224,000<br>19  |
| Listings that Expired                          | Number of Listings<br>Low Price<br>High Price<br>Average Price<br>Median Price<br>Average DOM | \$0<br>\$0<br>\$0<br>\$0<br>0                                       |
| Average Active Listing Count                   |                                                                                               | 6                                                                   |
| Total Number of Listings (ADD, PND, CLSD, EXP) |                                                                                               | 22                                                                  |
| Lowest Price                                   |                                                                                               | \$0                                                                 |
| Highest Price                                  |                                                                                               | \$2,498,000                                                         |
| Average Price                                  |                                                                                               | \$1,085,760                                                         |
| Average DOM (PND, CLSD, EXP)                   |                                                                                               | 15                                                                  |

## Cities: Kensington

| Status                                         | Data                                                                                          | Total                                                               |
|------------------------------------------------|-----------------------------------------------------------------------------------------------|---------------------------------------------------------------------|
| Listings Added                                 | Number of Listings<br>Low Price<br>High Price<br>Average Price<br>Median Price                | 9<br>\$875,000<br>\$2,600,000<br>\$1,601,209<br>\$1,699,000         |
| Listings that went Pending                     | Number of Listings<br>Low Price<br>High Price<br>Average Price<br>Median Price<br>Average DOM | 4<br>\$875,000<br>\$2,600,000<br>\$1,368,500<br>\$999,500<br>11     |
| Listings that Closed                           | Number of Listings<br>Low Price<br>High Price<br>Average Price<br>Median Price<br>Average DOM | 4<br>\$1,100,000<br>\$2,600,000<br>\$1,647,250<br>\$1,444,500<br>28 |
| Listings that Expired                          | Number of Listings<br>Low Price<br>High Price<br>Average Price<br>Median Price<br>Average DOM | 2<br>\$1,699,000<br>\$1,988,000<br>\$1,843,500<br>\$1,843,500<br>13 |
| Average Active Listing Count                   |                                                                                               | 4                                                                   |
| Total Number of Listings (ADD, PND, CLSD, EXP) |                                                                                               | 19                                                                  |
| Lowest Price                                   |                                                                                               | \$875,000                                                           |
| Highest Price                                  |                                                                                               | \$2,600,000                                                         |
| Average Price                                  |                                                                                               | \$1,615,115                                                         |
| Average DOM (PND, CLSD,                        | 17                                                                                            |                                                                     |