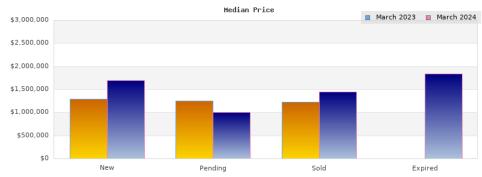

## March 2023

| Status                                         | Data                                                                                          | Total                                                               |
|------------------------------------------------|-----------------------------------------------------------------------------------------------|---------------------------------------------------------------------|
| Listings Added                                 | Number of Listings<br>Low Price<br>High Price<br>Average Price<br>Median Price                | 5<br>\$1,195,000<br>\$2,498,000<br>\$1,556,200<br>\$1,295,000       |
| Listings that went Pending                     | Number of Listings<br>Low Price<br>High Price<br>Average Price<br>Median Price<br>Average DOM | 7<br>\$1,149,000<br>\$2,168,000<br>\$1,400,140<br>\$1,250,000<br>26 |
| Listings that Closed                           | Number of Listings<br>Low Price<br>High Price<br>Average Price<br>Median Price<br>Average DOM | 10<br>\$895,000<br>\$2,195,000<br>\$1,386,700<br>\$1,224,000<br>19  |
| Listings that Expired                          | Number of Listings<br>Low Price<br>High Price<br>Average Price<br>Median Price<br>Average DOM | \$0<br>\$0<br>\$0<br>\$0<br>0                                       |
| Average Active Listing Count                   |                                                                                               | 6                                                                   |
| Total Number of Listings (ADD, PND, CLSD, EXP) |                                                                                               | 22                                                                  |
| Lowest Price                                   |                                                                                               | \$0                                                                 |
| Highest Price                                  |                                                                                               | \$2,498,000                                                         |
| Average Price                                  |                                                                                               | \$1,085,760                                                         |
| Average DOM (PND, CLSD, EXP)                   |                                                                                               | 15                                                                  |

## Cities: Kensington

| Status                                         | Data                                                                                          | Total                                                               |
|------------------------------------------------|-----------------------------------------------------------------------------------------------|---------------------------------------------------------------------|
| Listings Added                                 | Number of Listings<br>Low Price<br>High Price<br>Average Price<br>Median Price                | 9<br>\$875,000<br>\$2,600,000<br>\$1,601,209<br>\$1,699,000         |
| Listings that went Pending                     | Number of Listings<br>Low Price<br>High Price<br>Average Price<br>Median Price<br>Average DOM | 4<br>\$875,000<br>\$2,600,000<br>\$1,368,500<br>\$999,500<br>11     |
| Listings that Closed                           | Number of Listings<br>Low Price<br>High Price<br>Average Price<br>Median Price<br>Average DOM | 4<br>\$1,100,000<br>\$2,600,000<br>\$1,647,250<br>\$1,444,500<br>28 |
| Listings that Expired                          | Number of Listings<br>Low Price<br>High Price<br>Average Price<br>Median Price<br>Average DOM | 2<br>\$1,699,000<br>\$1,988,000<br>\$1,843,500<br>\$1,843,500<br>13 |
| Average Active Listing Count                   |                                                                                               | 4                                                                   |
| Total Number of Listings (ADD, PND, CLSD, EXP) |                                                                                               | 19                                                                  |
| Lowest Price                                   |                                                                                               | \$875,000                                                           |
| Highest Price                                  |                                                                                               | \$2,600,000                                                         |
| Average Price                                  |                                                                                               | \$1,615,115                                                         |
| Average DOM (PND, CLSD,                        | 17                                                                                            |                                                                     |