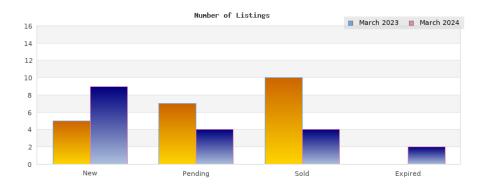

## March 2023

| Status                                         | Data                                                                                          | Total                                                               |
|------------------------------------------------|-----------------------------------------------------------------------------------------------|---------------------------------------------------------------------|
| Listings Added                                 | Number of Listings<br>Low Price<br>High Price<br>Average Price<br>Median Price                | 5<br>\$1,195,000<br>\$2,498,000<br>\$1,556,200<br>\$1,295,000       |
| Listings that went Pending                     | Number of Listings<br>Low Price<br>High Price<br>Average Price<br>Median Price<br>Average DOM | 7<br>\$1,149,000<br>\$2,168,000<br>\$1,400,140<br>\$1,250,000<br>26 |
| Listings that Closed                           | Number of Listings<br>Low Price<br>High Price<br>Average Price<br>Median Price<br>Average DOM | 10<br>\$895,000<br>\$2,195,000<br>\$1,386,700<br>\$1,224,000<br>19  |
| Listings that Expired                          | Number of Listings<br>Low Price<br>High Price<br>Average Price<br>Median Price<br>Average DOM | \$0<br>\$0<br>\$0<br>\$0<br>0                                       |
| Average Active Listing Count                   |                                                                                               | 6                                                                   |
| Total Number of Listings (ADD, PND, CLSD, EXP) |                                                                                               | 22                                                                  |
| Lowest Price                                   |                                                                                               | \$0                                                                 |
| Highest Price                                  |                                                                                               | \$2,498,000                                                         |
| Average Price                                  |                                                                                               | \$1,085,760                                                         |
| Average DOM (PND, CLSD, EXP)                   |                                                                                               | 15                                                                  |

## Cities: Kensington

| Status                                         | Data                                                                                          | Total                                                               |
|------------------------------------------------|-----------------------------------------------------------------------------------------------|---------------------------------------------------------------------|
| Listings Added                                 | Number of Listings<br>Low Price<br>High Price<br>Average Price<br>Median Price                | 9<br>\$875,000<br>\$2,600,000<br>\$1,601,209<br>\$1,699,000         |
| Listings that went Pending                     | Number of Listings<br>Low Price<br>High Price<br>Average Price<br>Median Price<br>Average DOM | 4<br>\$875,000<br>\$2,600,000<br>\$1,368,500<br>\$999,500<br>11     |
| Listings that Closed                           | Number of Listings<br>Low Price<br>High Price<br>Average Price<br>Median Price<br>Average DOM | 4<br>\$1,100,000<br>\$2,600,000<br>\$1,647,250<br>\$1,444,500<br>28 |
| Listings that Expired                          | Number of Listings<br>Low Price<br>High Price<br>Average Price<br>Median Price<br>Average DOM | 2<br>\$1,699,000<br>\$1,988,000<br>\$1,843,500<br>\$1,843,500<br>13 |
| Average Active Listing Count                   |                                                                                               | 4                                                                   |
| Total Number of Listings (ADD, PND, CLSD, EXP) |                                                                                               | 19                                                                  |
| Lowest Price                                   |                                                                                               | \$875,000                                                           |
| Highest Price                                  |                                                                                               | \$2,600,000                                                         |
| Average Price                                  |                                                                                               | \$1,615,115                                                         |
| Average DOM (PND, CLSD,                        | 17                                                                                            |                                                                     |