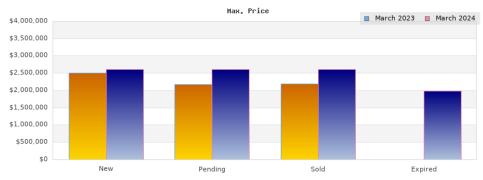

## March 2023

| Status                                         | Data                                                                                          | Total                                                               |
|------------------------------------------------|-----------------------------------------------------------------------------------------------|---------------------------------------------------------------------|
| Listings Added                                 | Number of Listings<br>Low Price<br>High Price<br>Average Price<br>Median Price                | 5<br>\$1,195,000<br>\$2,498,000<br>\$1,556,200<br>\$1,295,000       |
| Listings that went Pending                     | Number of Listings<br>Low Price<br>High Price<br>Average Price<br>Median Price<br>Average DOM | 7<br>\$1,149,000<br>\$2,168,000<br>\$1,400,140<br>\$1,250,000<br>26 |
| Listings that Closed                           | Number of Listings<br>Low Price<br>High Price<br>Average Price<br>Median Price<br>Average DOM | 10<br>\$895,000<br>\$2,195,000<br>\$1,386,700<br>\$1,224,000<br>19  |
| Listings that Expired                          | Number of Listings<br>Low Price<br>High Price<br>Average Price<br>Median Price<br>Average DOM | \$0<br>\$0<br>\$0<br>\$0<br>0                                       |
| Average Active Listing Count                   |                                                                                               | 6                                                                   |
| Total Number of Listings (ADD, PND, CLSD, EXP) |                                                                                               | 22                                                                  |
| Lowest Price                                   |                                                                                               | \$0                                                                 |
| Highest Price                                  |                                                                                               | \$2,498,000                                                         |
| Average Price                                  |                                                                                               | \$1,085,760                                                         |
| Average DOM (PND, CLSD, EXP)                   |                                                                                               | 15                                                                  |

## Cities: Kensington

| Status                                         | Data                                                                                          | Total                                                               |
|------------------------------------------------|-----------------------------------------------------------------------------------------------|---------------------------------------------------------------------|
| Listings Added                                 | Number of Listings<br>Low Price<br>High Price<br>Average Price<br>Median Price                | 9<br>\$875,000<br>\$2,600,000<br>\$1,601,209<br>\$1,699,000         |
| Listings that went Pending                     | Number of Listings<br>Low Price<br>High Price<br>Average Price<br>Median Price<br>Average DOM | 4<br>\$875,000<br>\$2,600,000<br>\$1,368,500<br>\$999,500<br>11     |
| Listings that Closed                           | Number of Listings<br>Low Price<br>High Price<br>Average Price<br>Median Price<br>Average DOM | 4<br>\$1,100,000<br>\$2,600,000<br>\$1,647,250<br>\$1,444,500<br>28 |
| Listings that Expired                          | Number of Listings<br>Low Price<br>High Price<br>Average Price<br>Median Price<br>Average DOM | 2<br>\$1,699,000<br>\$1,988,000<br>\$1,843,500<br>\$1,843,500<br>13 |
| Average Active Listing Count                   |                                                                                               | 4                                                                   |
| Total Number of Listings (ADD, PND, CLSD, EXP) |                                                                                               | 19                                                                  |
| Lowest Price                                   |                                                                                               | \$875,000                                                           |
| Highest Price                                  |                                                                                               | \$2,600,000                                                         |
| Average Price                                  |                                                                                               | \$1,615,115                                                         |
| Average DOM (PND, CLSD,                        | 17                                                                                            |                                                                     |