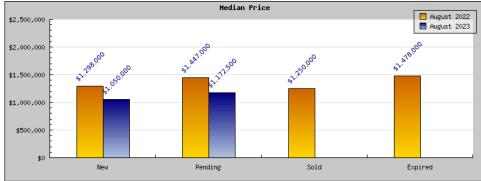

## August 2022

Areas: Kensington

| Status                                         | Data                                                                                          | Total                                                               |
|------------------------------------------------|-----------------------------------------------------------------------------------------------|---------------------------------------------------------------------|
| Listings Added                                 | Number of Listings<br>Low Price<br>High Price<br>Average Price<br>Median Price                | 3<br>\$895,000<br>\$1,495,000<br>\$1,229,333<br>\$1,298,000         |
| Listings that went Pending                     | Number of Listings<br>Low Price<br>High Price<br>Average Price<br>Median Price<br>Average DOM | 4<br>\$1,125,000<br>\$2,858,000<br>\$1,719,250<br>\$1,447,000<br>21 |
| Listings that Closed                           | Number of Listings<br>Low Price<br>High Price<br>Average Price<br>Median Price<br>Average DOM | 9<br>\$749,900<br>\$2,858,000<br>\$1,335,877<br>\$1,250,000<br>21   |
| Listings that Expired                          | Number of Listings<br>Low Price<br>High Price<br>Average Price<br>Median Price<br>Average DOM | 1<br>\$1,478,000<br>\$1,478,000<br>\$1,478,000<br>\$1,478,000<br>67 |
| Average Active Listing Count                   |                                                                                               | 2                                                                   |
| Total Number of Listings (ADD, PND, CLSD, EXP) |                                                                                               | 17                                                                  |
| Lowest Price                                   |                                                                                               | \$749,900                                                           |
| Highest Price                                  |                                                                                               | \$2,858,000                                                         |
| Average Price                                  |                                                                                               | \$1,440,615                                                         |
| Average DOM (PND, CLSD)                        |                                                                                               | 21                                                                  |

## August 2023

| Status                                         | Data                                                                                          | Total                                                               |
|------------------------------------------------|-----------------------------------------------------------------------------------------------|---------------------------------------------------------------------|
| Listings Added                                 | Number of Listings<br>Low Price<br>High Price<br>Average Price<br>Median Price                | 1<br>\$1,050,000<br>\$1,050,000<br>\$1,050,000<br>\$1,050,000       |
| Listings that went Pending                     | Number of Listings<br>Low Price<br>High Price<br>Average Price<br>Median Price<br>Average DOM | 2<br>\$1,050,000<br>\$1,295,000<br>\$1,172,500<br>\$1,172,500<br>19 |
| Listings that Closed                           | Number of Listings<br>Low Price<br>High Price<br>Average Price<br>Median Price<br>Average DOM | \$0<br>\$0<br>\$0<br>\$0<br>0                                       |
| Listings that Expired                          | Number of Listings<br>Low Price<br>High Price<br>Average Price<br>Median Price<br>Average DOM | \$0<br>\$0<br>\$0<br>\$0<br>0                                       |
| Average Active Listing Count                   |                                                                                               | 2                                                                   |
| Total Number of Listings (ADD, PND, CLSD, EXP) |                                                                                               | 3                                                                   |
| Lowest Price                                   |                                                                                               | \$0                                                                 |
| Highest Price                                  |                                                                                               | \$1,295,000                                                         |
| Average Price                                  |                                                                                               | \$555,625                                                           |
| Average DOM (PND, CLSD)                        |                                                                                               | 9                                                                   |