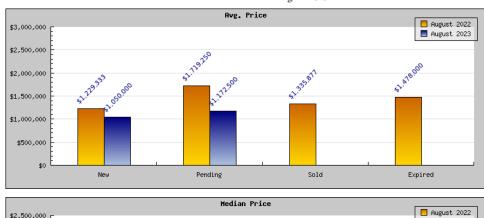

## August 2022

Areas: Kensington

| Status                                         | Data                                                                                          | Total                                                               |
|------------------------------------------------|-----------------------------------------------------------------------------------------------|---------------------------------------------------------------------|
| Listings Added                                 | Number of Listings<br>Low Price<br>High Price<br>Average Price<br>Median Price                | 3<br>\$895,000<br>\$1,495,000<br>\$1,229,333<br>\$1,298,000         |
| Listings that went Pending                     | Number of Listings<br>Low Price<br>High Price<br>Average Price<br>Median Price<br>Average DOM | 4<br>\$1,125,000<br>\$2,858,000<br>\$1,719,250<br>\$1,447,000<br>21 |
| Listings that Closed                           | Number of Listings<br>Low Price<br>High Price<br>Average Price<br>Median Price<br>Average DOM | 9<br>\$749,900<br>\$2,858,000<br>\$1,335,877<br>\$1,250,000<br>21   |
| Listings that Expired                          | Number of Listings<br>Low Price<br>High Price<br>Average Price<br>Median Price<br>Average DOM | 1<br>\$1,478,000<br>\$1,478,000<br>\$1,478,000<br>\$1,478,000<br>67 |
| Average Active Listing Count                   |                                                                                               | 2                                                                   |
| Total Number of Listings (ADD, PND, CLSD, EXP) |                                                                                               | 17                                                                  |
| Lowest Price                                   |                                                                                               | \$749,900                                                           |
| Highest Price                                  |                                                                                               | \$2,858,000                                                         |
| Average Price                                  |                                                                                               | \$1,440,615                                                         |
| Average DOM (PND, CLSD)                        |                                                                                               | 21                                                                  |

## August 2023

| Status                                         | Data                                                                                          | Total                                                               |
|------------------------------------------------|-----------------------------------------------------------------------------------------------|---------------------------------------------------------------------|
| Listings Added                                 | Number of Listings<br>Low Price<br>High Price<br>Average Price<br>Median Price                | 1<br>\$1,050,000<br>\$1,050,000<br>\$1,050,000<br>\$1,050,000       |
| Listings that went Pending                     | Number of Listings<br>Low Price<br>High Price<br>Average Price<br>Median Price<br>Average DOM | 2<br>\$1,050,000<br>\$1,295,000<br>\$1,172,500<br>\$1,172,500<br>19 |
| Listings that Closed                           | Number of Listings<br>Low Price<br>High Price<br>Average Price<br>Median Price<br>Average DOM | \$0<br>\$0<br>\$0<br>\$0<br>0                                       |
| Listings that Expired                          | Number of Listings<br>Low Price<br>High Price<br>Average Price<br>Median Price<br>Average DOM | \$0<br>\$0<br>\$0<br>\$0<br>0                                       |
| Average Active Listing Count                   |                                                                                               | 2                                                                   |
| Total Number of Listings (ADD, PND, CLSD, EXP) |                                                                                               | 3                                                                   |
| Lowest Price                                   |                                                                                               | \$0                                                                 |
| Highest Price                                  |                                                                                               | \$1,295,000                                                         |
| Average Price                                  |                                                                                               | \$555,625                                                           |
| Average DOM (PND, CLSD)                        |                                                                                               | 9                                                                   |