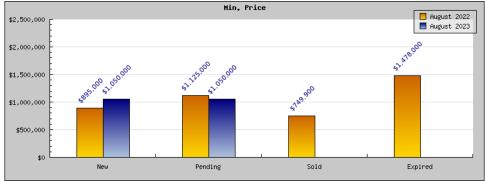

## August 2022

Areas: Kensington

| Status                                         | Data                                                                                          | Total                                                               |
|------------------------------------------------|-----------------------------------------------------------------------------------------------|---------------------------------------------------------------------|
| Listings Added                                 | Number of Listings<br>Low Price<br>High Price<br>Average Price<br>Median Price                | 3<br>\$895,000<br>\$1,495,000<br>\$1,229,333<br>\$1,298,000         |
| Listings that went Pending                     | Number of Listings<br>Low Price<br>High Price<br>Average Price<br>Median Price<br>Average DOM | 4<br>\$1,125,000<br>\$2,858,000<br>\$1,719,250<br>\$1,447,000<br>21 |
| Listings that Closed                           | Number of Listings<br>Low Price<br>High Price<br>Average Price<br>Median Price<br>Average DOM | 9<br>\$749,900<br>\$2,858,000<br>\$1,335,877<br>\$1,250,000<br>21   |
| Listings that Expired                          | Number of Listings<br>Low Price<br>High Price<br>Average Price<br>Median Price<br>Average DOM | 1<br>\$1,478,000<br>\$1,478,000<br>\$1,478,000<br>\$1,478,000<br>67 |
| Average Active Listing Count                   |                                                                                               | 2                                                                   |
| Total Number of Listings (ADD, PND, CLSD, EXP) |                                                                                               | 17                                                                  |
| Lowest Price                                   |                                                                                               | \$749,900                                                           |
| Highest Price                                  |                                                                                               | \$2,858,000                                                         |
| Average Price                                  |                                                                                               | \$1,440,615                                                         |
| Average DOM (PND, CLSD)                        |                                                                                               | 21                                                                  |

## August 2023

| Status                                         | Data                                                                                          | Total                                                               |
|------------------------------------------------|-----------------------------------------------------------------------------------------------|---------------------------------------------------------------------|
| Listings Added                                 | Number of Listings<br>Low Price<br>High Price<br>Average Price<br>Median Price                | 1<br>\$1,050,000<br>\$1,050,000<br>\$1,050,000<br>\$1,050,000       |
| Listings that went Pending                     | Number of Listings<br>Low Price<br>High Price<br>Average Price<br>Median Price<br>Average DOM | 2<br>\$1,050,000<br>\$1,295,000<br>\$1,172,500<br>\$1,172,500<br>19 |
| Listings that Closed                           | Number of Listings<br>Low Price<br>High Price<br>Average Price<br>Median Price<br>Average DOM | \$0<br>\$0<br>\$0<br>\$0<br>0                                       |
| Listings that Expired                          | Number of Listings<br>Low Price<br>High Price<br>Average Price<br>Median Price<br>Average DOM | \$0<br>\$0<br>\$0<br>\$0<br>0                                       |
| Average Active Listing Count                   |                                                                                               | 2                                                                   |
| Total Number of Listings (ADD, PND, CLSD, EXP) |                                                                                               | 3                                                                   |
| Lowest Price                                   |                                                                                               | \$0                                                                 |
| Highest Price                                  |                                                                                               | \$1,295,000                                                         |
| Average Price                                  |                                                                                               | \$555,625                                                           |
| Average DOM (PND, CLSD)                        |                                                                                               | 9                                                                   |