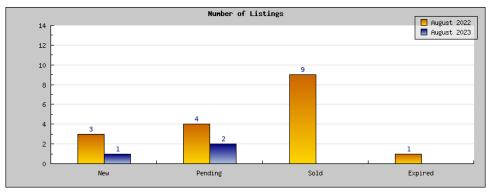

## August 2022

Areas: Kensington

| Status                                         | Data                                                                                          | Total                                                               |
|------------------------------------------------|-----------------------------------------------------------------------------------------------|---------------------------------------------------------------------|
| Listings Added                                 | Number of Listings<br>Low Price<br>High Price<br>Average Price<br>Median Price                | 3<br>\$895,000<br>\$1,495,000<br>\$1,229,333<br>\$1,298,000         |
| Listings that went Pending                     | Number of Listings<br>Low Price<br>High Price<br>Average Price<br>Median Price<br>Average DOM | 4<br>\$1,125,000<br>\$2,858,000<br>\$1,719,250<br>\$1,447,000<br>21 |
| Listings that Closed                           | Number of Listings<br>Low Price<br>High Price<br>Average Price<br>Median Price<br>Average DOM | 9<br>\$749,900<br>\$2,858,000<br>\$1,335,877<br>\$1,250,000<br>21   |
| Listings that Expired                          | Number of Listings<br>Low Price<br>High Price<br>Average Price<br>Median Price<br>Average DOM | 1<br>\$1,478,000<br>\$1,478,000<br>\$1,478,000<br>\$1,478,000<br>67 |
| Average Active Listing Count                   |                                                                                               | 2                                                                   |
| Total Number of Listings (ADD, PND, CLSD, EXP) |                                                                                               | 17                                                                  |
| Lowest Price                                   |                                                                                               | \$749,900                                                           |
| Highest Price                                  |                                                                                               | \$2,858,000                                                         |
| Average Price                                  |                                                                                               | \$1,440,615                                                         |
| Average DOM (PND, CLSD)                        |                                                                                               | 21                                                                  |

## August 2023

| Status                                         | Data                                                                                          | Total                                                               |
|------------------------------------------------|-----------------------------------------------------------------------------------------------|---------------------------------------------------------------------|
| Listings Added                                 | Number of Listings<br>Low Price<br>High Price<br>Average Price<br>Median Price                | 1<br>\$1,050,000<br>\$1,050,000<br>\$1,050,000<br>\$1,050,000       |
| Listings that went Pending                     | Number of Listings<br>Low Price<br>High Price<br>Average Price<br>Median Price<br>Average DOM | 2<br>\$1,050,000<br>\$1,295,000<br>\$1,172,500<br>\$1,172,500<br>19 |
| Listings that Closed                           | Number of Listings<br>Low Price<br>High Price<br>Average Price<br>Median Price<br>Average DOM | \$0<br>\$0<br>\$0<br>\$0<br>0                                       |
| Listings that Expired                          | Number of Listings<br>Low Price<br>High Price<br>Average Price<br>Median Price<br>Average DOM | \$0<br>\$0<br>\$0<br>\$0<br>0                                       |
| Average Active Listing Count                   |                                                                                               | 2                                                                   |
| Total Number of Listings (ADD, PND, CLSD, EXP) |                                                                                               | 3                                                                   |
| Lowest Price                                   |                                                                                               | \$0                                                                 |
| Highest Price                                  |                                                                                               | \$1,295,000                                                         |
| Average Price                                  |                                                                                               | \$555,625                                                           |
| Average DOM (PND, CLSD)                        |                                                                                               | 9                                                                   |