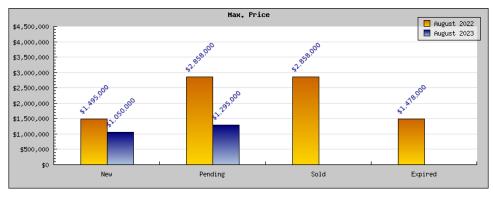

## August 2022

Areas: Kensington

| Status                                         | Data                                                                                          | Total                                                               |
|------------------------------------------------|-----------------------------------------------------------------------------------------------|---------------------------------------------------------------------|
| Listings Added                                 | Number of Listings<br>Low Price<br>High Price<br>Average Price<br>Median Price                | 3<br>\$895,000<br>\$1,495,000<br>\$1,229,333<br>\$1,298,000         |
| Listings that went Pending                     | Number of Listings<br>Low Price<br>High Price<br>Average Price<br>Median Price<br>Average DOM | 4<br>\$1,125,000<br>\$2,858,000<br>\$1,719,250<br>\$1,447,000<br>21 |
| Listings that Closed                           | Number of Listings<br>Low Price<br>High Price<br>Average Price<br>Median Price<br>Average DOM | 9<br>\$749,900<br>\$2,858,000<br>\$1,335,877<br>\$1,250,000<br>21   |
| Listings that Expired                          | Number of Listings<br>Low Price<br>High Price<br>Average Price<br>Median Price<br>Average DOM | 1<br>\$1,478,000<br>\$1,478,000<br>\$1,478,000<br>\$1,478,000<br>67 |
| Average Active Listing Count                   |                                                                                               | 2                                                                   |
| Total Number of Listings (ADD, PND, CLSD, EXP) |                                                                                               | 17                                                                  |
| Lowest Price                                   |                                                                                               | \$749,900                                                           |
| Highest Price                                  |                                                                                               | \$2,858,000                                                         |
| Average Price                                  |                                                                                               | \$1,440,615                                                         |
| Average DOM (PND, CLSD)                        |                                                                                               | 21                                                                  |

## August 2023

| Status                                         | Data                                                                                          | Total                                                               |
|------------------------------------------------|-----------------------------------------------------------------------------------------------|---------------------------------------------------------------------|
| Listings Added                                 | Number of Listings<br>Low Price<br>High Price<br>Average Price<br>Median Price                | 1<br>\$1,050,000<br>\$1,050,000<br>\$1,050,000<br>\$1,050,000       |
| Listings that went Pending                     | Number of Listings<br>Low Price<br>High Price<br>Average Price<br>Median Price<br>Average DOM | 2<br>\$1,050,000<br>\$1,295,000<br>\$1,172,500<br>\$1,172,500<br>19 |
| Listings that Closed                           | Number of Listings<br>Low Price<br>High Price<br>Average Price<br>Median Price<br>Average DOM | \$0<br>\$0<br>\$0<br>\$0<br>0                                       |
| Listings that Expired                          | Number of Listings<br>Low Price<br>High Price<br>Average Price<br>Median Price<br>Average DOM | \$0<br>\$0<br>\$0<br>\$0<br>0                                       |
| Average Active Listing Count                   |                                                                                               | 2                                                                   |
| Total Number of Listings (ADD, PND, CLSD, EXP) |                                                                                               | 3                                                                   |
| Lowest Price                                   |                                                                                               | \$0                                                                 |
| Highest Price                                  |                                                                                               | \$1,295,000                                                         |
| Average Price                                  |                                                                                               | \$555,625                                                           |
| Average DOM (PND, CLSD)                        |                                                                                               | 9                                                                   |