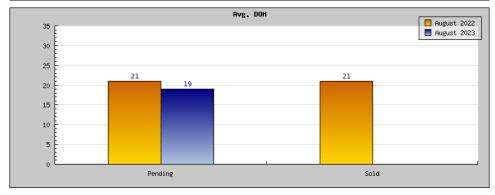

## August 2022

Areas: Kensington

| Status                                         | Data                                                                                          | Total                                                               |
|------------------------------------------------|-----------------------------------------------------------------------------------------------|---------------------------------------------------------------------|
| Listings Added                                 | Number of Listings<br>Low Price<br>High Price<br>Average Price<br>Median Price                | 3<br>\$895,000<br>\$1,495,000<br>\$1,229,333<br>\$1,298,000         |
| Listings that went Pending                     | Number of Listings<br>Low Price<br>High Price<br>Average Price<br>Median Price<br>Average DOM | 4<br>\$1,125,000<br>\$2,858,000<br>\$1,719,250<br>\$1,447,000<br>21 |
| Listings that Closed                           | Number of Listings<br>Low Price<br>High Price<br>Average Price<br>Median Price<br>Average DOM | 9<br>\$749,900<br>\$2,858,000<br>\$1,335,877<br>\$1,250,000<br>21   |
| Listings that Expired                          | Number of Listings<br>Low Price<br>High Price<br>Average Price<br>Median Price<br>Average DOM | 1<br>\$1,478,000<br>\$1,478,000<br>\$1,478,000<br>\$1,478,000<br>67 |
| Average Active Listing Count                   |                                                                                               | 2                                                                   |
| Total Number of Listings (ADD, PND, CLSD, EXP) |                                                                                               | 17                                                                  |
| Lowest Price                                   |                                                                                               | \$749,900                                                           |
| Highest Price                                  |                                                                                               | \$2,858,000                                                         |
| Average Price                                  |                                                                                               | \$1,440,615                                                         |
| Average DOM (PND, CLSD)                        |                                                                                               | 21                                                                  |

## August 2023

| Status                                         | Data                                                                                          | Total                                                               |
|------------------------------------------------|-----------------------------------------------------------------------------------------------|---------------------------------------------------------------------|
| Listings Added                                 | Number of Listings<br>Low Price<br>High Price<br>Average Price<br>Median Price                | 1<br>\$1,050,000<br>\$1,050,000<br>\$1,050,000<br>\$1,050,000       |
| Listings that went Pending                     | Number of Listings<br>Low Price<br>High Price<br>Average Price<br>Median Price<br>Average DOM | 2<br>\$1,050,000<br>\$1,295,000<br>\$1,172,500<br>\$1,172,500<br>19 |
| Listings that Closed                           | Number of Listings<br>Low Price<br>High Price<br>Average Price<br>Median Price<br>Average DOM | \$0<br>\$0<br>\$0<br>\$0<br>0                                       |
| Listings that Expired                          | Number of Listings<br>Low Price<br>High Price<br>Average Price<br>Median Price<br>Average DOM | \$0<br>\$0<br>\$0<br>\$0<br>0                                       |
| Average Active Listing Count                   |                                                                                               | 2                                                                   |
| Total Number of Listings (ADD, PND, CLSD, EXP) |                                                                                               | 3                                                                   |
| Lowest Price                                   |                                                                                               | \$0                                                                 |
| Highest Price                                  |                                                                                               | \$1,295,000                                                         |
| Average Price                                  |                                                                                               | \$555,625                                                           |
| Average DOM (PND, CLSD)                        |                                                                                               | 9                                                                   |