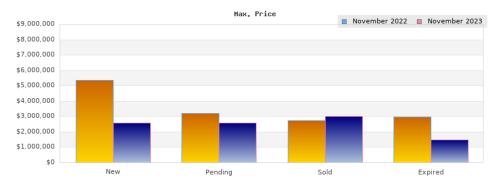

## Cities: Oakland

| Status                                         | Data                                                                                          | Total                                                           |
|------------------------------------------------|-----------------------------------------------------------------------------------------------|-----------------------------------------------------------------|
| Listings Added                                 | Number of Listings<br>Low Price<br>High Price<br>Average Price<br>Median Price                | 193<br>\$200,000<br>\$5,380,000<br>\$903,382<br>\$739,000       |
| Listings that went Pending                     | Number of Listings<br>Low Price<br>High Price<br>Average Price<br>Median Price<br>Average DOM | 206<br>\$295,000<br>\$3,195,000<br>\$897,824<br>\$799,000<br>42 |
| Listings that Closed                           | Number of Listings<br>Low Price<br>High Price<br>Average Price<br>Median Price<br>Average DOM | 237<br>\$250,000<br>\$2,750,000<br>\$947,727<br>\$849,000<br>31 |
| Listings that Expired                          | Number of Listings<br>Low Price<br>High Price<br>Average Price<br>Median Price<br>Average DOM | 44<br>\$399,000<br>\$2,989,000<br>\$807,856<br>\$659,475<br>89  |
| Average Active Listing Count                   |                                                                                               | 628                                                             |
| Total Number of Listings (ADD, PND, CLSD, EXP) |                                                                                               | 680                                                             |
| Lowest Price                                   |                                                                                               | \$200,000                                                       |
| Highest Price                                  |                                                                                               | \$5,380,000                                                     |
| Average Price                                  |                                                                                               | \$889,197                                                       |
| Average DOM (PND, CLSD, EXP)                   |                                                                                               | 54                                                              |

| Status                                         | Data                                                                                          | Total                                                           |
|------------------------------------------------|-----------------------------------------------------------------------------------------------|-----------------------------------------------------------------|
| Listings Added                                 | Number of Listings<br>Low Price<br>High Price<br>Average Price<br>Median Price                | 446<br>\$250,000<br>\$2,599,000<br>\$837,954<br>\$759,000       |
| Listings that went Pending                     | Number of Listings<br>Low Price<br>High Price<br>Average Price<br>Median Price<br>Average DOM | 403<br>\$250,000<br>\$2,600,000<br>\$863,309<br>\$799,000<br>34 |
| Listings that Closed                           | Number of Listings<br>Low Price<br>High Price<br>Average Price<br>Median Price<br>Average DOM | 372<br>\$199,000<br>\$2,995,000<br>\$900,572<br>\$799,000<br>33 |
| Listings that Expired                          | Number of Listings<br>Low Price<br>High Price<br>Average Price<br>Median Price<br>Average DOM | 72<br>\$249,000<br>\$1,500,000<br>\$688,107<br>\$649,500<br>113 |
| Average Active Listing Count                   |                                                                                               | 633                                                             |
| Total Number of Listings (ADD, PND, CLSD, EXP) |                                                                                               | 1,293                                                           |
| Lowest Price                                   |                                                                                               | \$199,000                                                       |
| Highest Price                                  |                                                                                               | \$2,995,000                                                     |
| Average Price                                  |                                                                                               | \$822,485                                                       |
| Average DOM (PND, CLSD, EXP)                   |                                                                                               | 60                                                              |