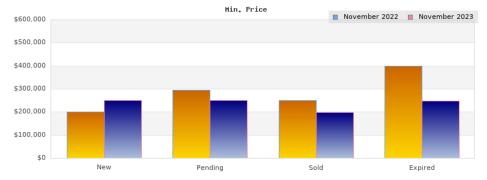

## Cities: Oakland

| Status                                         | Data                                                                                          | Total                                                           |
|------------------------------------------------|-----------------------------------------------------------------------------------------------|-----------------------------------------------------------------|
| Listings Added                                 | Number of Listings<br>Low Price<br>High Price<br>Average Price<br>Median Price                | 193<br>\$200,000<br>\$5,380,000<br>\$903,382<br>\$739,000       |
| Listings that went Pending                     | Number of Listings<br>Low Price<br>High Price<br>Average Price<br>Median Price<br>Average DOM | 206<br>\$295,000<br>\$3,195,000<br>\$897,824<br>\$799,000<br>42 |
| Listings that Closed                           | Number of Listings<br>Low Price<br>High Price<br>Average Price<br>Median Price<br>Average DOM | 237<br>\$250,000<br>\$2,750,000<br>\$947,727<br>\$849,000<br>31 |
| Listings that Expired                          | Number of Listings<br>Low Price<br>High Price<br>Average Price<br>Median Price<br>Average DOM | 44<br>\$399,000<br>\$2,989,000<br>\$807,856<br>\$659,475<br>89  |
| Average Active Listing Count                   |                                                                                               | 628                                                             |
| Total Number of Listings (ADD, PND, CLSD, EXP) |                                                                                               | 680                                                             |
| Lowest Price                                   |                                                                                               | \$200,000                                                       |
| Highest Price                                  |                                                                                               | \$5,380,000                                                     |
| Average Price                                  |                                                                                               | \$889,197                                                       |
| Average DOM (PND, CLSD, EXP)                   |                                                                                               | 54                                                              |

| Status                                         | Data                                                                                          | Total                                                           |
|------------------------------------------------|-----------------------------------------------------------------------------------------------|-----------------------------------------------------------------|
| Listings Added                                 | Number of Listings<br>Low Price<br>High Price<br>Average Price<br>Median Price                | 446<br>\$250,000<br>\$2,599,000<br>\$837,954<br>\$759,000       |
| Listings that went Pending                     | Number of Listings<br>Low Price<br>High Price<br>Average Price<br>Median Price<br>Average DOM | 403<br>\$250,000<br>\$2,600,000<br>\$863,309<br>\$799,000<br>34 |
| Listings that Closed                           | Number of Listings<br>Low Price<br>High Price<br>Average Price<br>Median Price<br>Average DOM | 372<br>\$199,000<br>\$2,995,000<br>\$900,572<br>\$799,000<br>33 |
| Listings that Expired                          | Number of Listings<br>Low Price<br>High Price<br>Average Price<br>Median Price<br>Average DOM | 72<br>\$249,000<br>\$1,500,000<br>\$688,107<br>\$649,500<br>113 |
| Average Active Listing Count                   |                                                                                               | 633                                                             |
| Total Number of Listings (ADD, PND, CLSD, EXP) |                                                                                               | 1,293                                                           |
| Lowest Price                                   |                                                                                               | \$199,000                                                       |
| Highest Price                                  |                                                                                               | \$2,995,000                                                     |
| Average Price                                  |                                                                                               | \$822,485                                                       |
| Average DOM (PND, CLSD, EXP)                   |                                                                                               | 60                                                              |