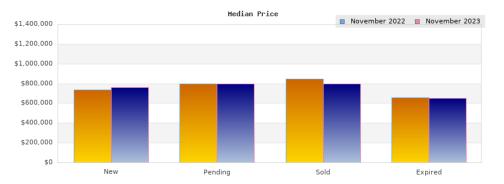

## Cities: Oakland

| Status                                         | Data                                                                                          | Total                                                           |
|------------------------------------------------|-----------------------------------------------------------------------------------------------|-----------------------------------------------------------------|
| Listings Added                                 | Number of Listings<br>Low Price<br>High Price<br>Average Price<br>Median Price                | 193<br>\$200,000<br>\$5,380,000<br>\$903,382<br>\$739,000       |
| Listings that went Pending                     | Number of Listings<br>Low Price<br>High Price<br>Average Price<br>Median Price<br>Average DOM | 206<br>\$295,000<br>\$3,195,000<br>\$897,824<br>\$799,000<br>42 |
| Listings that Closed                           | Number of Listings<br>Low Price<br>High Price<br>Average Price<br>Median Price<br>Average DOM | 237<br>\$250,000<br>\$2,750,000<br>\$947,727<br>\$849,000<br>31 |
| Listings that Expired                          | Number of Listings<br>Low Price<br>High Price<br>Average Price<br>Median Price<br>Average DOM | 44<br>\$399,000<br>\$2,989,000<br>\$807,856<br>\$659,475<br>89  |
| Average Active Listing Count                   |                                                                                               | 628                                                             |
| Total Number of Listings (ADD, PND, CLSD, EXP) |                                                                                               | 680                                                             |
| Lowest Price                                   |                                                                                               | \$200,000                                                       |
| Highest Price                                  |                                                                                               | \$5,380,000                                                     |
| Average Price                                  |                                                                                               | \$889,197                                                       |
| Average DOM (PND, CLSD, EXP)                   |                                                                                               | 54                                                              |

| Status                                         | Data                                                                                          | Total                                                           |
|------------------------------------------------|-----------------------------------------------------------------------------------------------|-----------------------------------------------------------------|
| Listings Added                                 | Number of Listings<br>Low Price<br>High Price<br>Average Price<br>Median Price                | 446<br>\$250,000<br>\$2,599,000<br>\$837,954<br>\$759,000       |
| Listings that went Pending                     | Number of Listings<br>Low Price<br>High Price<br>Average Price<br>Median Price<br>Average DOM | 403<br>\$250,000<br>\$2,600,000<br>\$863,309<br>\$799,000<br>34 |
| Listings that Closed                           | Number of Listings<br>Low Price<br>High Price<br>Average Price<br>Median Price<br>Average DOM | 372<br>\$199,000<br>\$2,995,000<br>\$900,572<br>\$799,000<br>33 |
| Listings that Expired                          | Number of Listings<br>Low Price<br>High Price<br>Average Price<br>Median Price<br>Average DOM | 72<br>\$249,000<br>\$1,500,000<br>\$688,107<br>\$649,500<br>113 |
| Average Active Listing Count                   |                                                                                               | 633                                                             |
| Total Number of Listings (ADD, PND, CLSD, EXP) |                                                                                               | 1,293                                                           |
| Lowest Price                                   |                                                                                               | \$199,000                                                       |
| Highest Price                                  |                                                                                               | \$2,995,000                                                     |
| Average Price                                  |                                                                                               | \$822,485                                                       |
| Average DOM (PND, CLSD, EXP)                   |                                                                                               | 60                                                              |