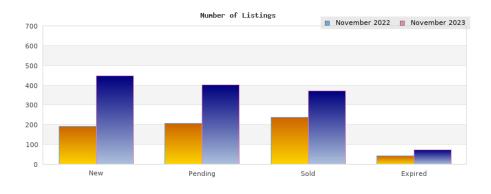

## Cities: Oakland

| Status                                         | Data                                                                                          | Total                                                           |
|------------------------------------------------|-----------------------------------------------------------------------------------------------|-----------------------------------------------------------------|
| Listings Added                                 | Number of Listings<br>Low Price<br>High Price<br>Average Price<br>Median Price                | 193<br>\$200,000<br>\$5,380,000<br>\$903,382<br>\$739,000       |
| Listings that went Pending                     | Number of Listings<br>Low Price<br>High Price<br>Average Price<br>Median Price<br>Average DOM | 206<br>\$295,000<br>\$3,195,000<br>\$897,824<br>\$799,000<br>42 |
| Listings that Closed                           | Number of Listings<br>Low Price<br>High Price<br>Average Price<br>Median Price<br>Average DOM | 237<br>\$250,000<br>\$2,750,000<br>\$947,727<br>\$849,000<br>31 |
| Listings that Expired                          | Number of Listings<br>Low Price<br>High Price<br>Average Price<br>Median Price<br>Average DOM | 44<br>\$399,000<br>\$2,989,000<br>\$807,856<br>\$659,475<br>89  |
| Average Active Listing Count                   |                                                                                               | 628                                                             |
| Total Number of Listings (ADD, PND, CLSD, EXP) |                                                                                               | 680                                                             |
| Lowest Price                                   |                                                                                               | \$200,000                                                       |
| Highest Price                                  |                                                                                               | \$5,380,000                                                     |
| Average Price                                  |                                                                                               | \$889,197                                                       |
| Average DOM (PND, CLSD, EXP)                   |                                                                                               | 54                                                              |

| Status                                         | Data                                                                                          | Total                                                           |
|------------------------------------------------|-----------------------------------------------------------------------------------------------|-----------------------------------------------------------------|
| Listings Added                                 | Number of Listings<br>Low Price<br>High Price<br>Average Price<br>Median Price                | 446<br>\$250,000<br>\$2,599,000<br>\$837,954<br>\$759,000       |
| Listings that went Pending                     | Number of Listings<br>Low Price<br>High Price<br>Average Price<br>Median Price<br>Average DOM | 403<br>\$250,000<br>\$2,600,000<br>\$863,309<br>\$799,000<br>34 |
| Listings that Closed                           | Number of Listings<br>Low Price<br>High Price<br>Average Price<br>Median Price<br>Average DOM | 372<br>\$199,000<br>\$2,995,000<br>\$900,572<br>\$799,000<br>33 |
| Listings that Expired                          | Number of Listings<br>Low Price<br>High Price<br>Average Price<br>Median Price<br>Average DOM | 72<br>\$249,000<br>\$1,500,000<br>\$688,107<br>\$649,500<br>113 |
| Average Active Listing Count                   |                                                                                               | 633                                                             |
| Total Number of Listings (ADD, PND, CLSD, EXP) |                                                                                               | 1,293                                                           |
| Lowest Price                                   |                                                                                               | \$199,000                                                       |
| Highest Price                                  |                                                                                               | \$2,995,000                                                     |
| Average Price                                  |                                                                                               | \$822,485                                                       |
| Average DOM (PND, CLSD, EXP)                   |                                                                                               | 60                                                              |