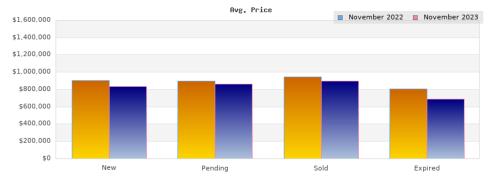

## Cities: Oakland

| Status                                         | Data                                                                                          | Total                                                           |
|------------------------------------------------|-----------------------------------------------------------------------------------------------|-----------------------------------------------------------------|
| Listings Added                                 | Number of Listings<br>Low Price<br>High Price<br>Average Price<br>Median Price                | 193<br>\$200,000<br>\$5,380,000<br>\$903,382<br>\$739,000       |
| Listings that went Pending                     | Number of Listings<br>Low Price<br>High Price<br>Average Price<br>Median Price<br>Average DOM | 206<br>\$295,000<br>\$3,195,000<br>\$897,824<br>\$799,000<br>42 |
| Listings that Closed                           | Number of Listings<br>Low Price<br>High Price<br>Average Price<br>Median Price<br>Average DOM | 237<br>\$250,000<br>\$2,750,000<br>\$947,727<br>\$849,000<br>31 |
| Listings that Expired                          | Number of Listings<br>Low Price<br>High Price<br>Average Price<br>Median Price<br>Average DOM | 44<br>\$399,000<br>\$2,989,000<br>\$807,856<br>\$659,475<br>89  |
| Average Active Listing Count                   |                                                                                               | 628                                                             |
| Total Number of Listings (ADD, PND, CLSD, EXP) |                                                                                               | 680                                                             |
| Lowest Price                                   |                                                                                               | \$200,000                                                       |
| Highest Price                                  |                                                                                               | \$5,380,000                                                     |
| Average Price                                  |                                                                                               | \$889,197                                                       |
| Average DOM (PND, CLSD, EXP)                   |                                                                                               | 54                                                              |

| Status                                         | Data                                                                                          | Total                                                           |
|------------------------------------------------|-----------------------------------------------------------------------------------------------|-----------------------------------------------------------------|
| Listings Added                                 | Number of Listings<br>Low Price<br>High Price<br>Average Price<br>Median Price                | 446<br>\$250,000<br>\$2,599,000<br>\$837,954<br>\$759,000       |
| Listings that went Pending                     | Number of Listings<br>Low Price<br>High Price<br>Average Price<br>Median Price<br>Average DOM | 403<br>\$250,000<br>\$2,600,000<br>\$863,309<br>\$799,000<br>34 |
| Listings that Closed                           | Number of Listings<br>Low Price<br>High Price<br>Average Price<br>Median Price<br>Average DOM | 372<br>\$199,000<br>\$2,995,000<br>\$900,572<br>\$799,000<br>33 |
| Listings that Expired                          | Number of Listings<br>Low Price<br>High Price<br>Average Price<br>Median Price<br>Average DOM | 72<br>\$249,000<br>\$1,500,000<br>\$688,107<br>\$649,500<br>113 |
| Average Active Listing Count                   |                                                                                               | 633                                                             |
| Total Number of Listings (ADD, PND, CLSD, EXP) |                                                                                               | 1,293                                                           |
| Lowest Price                                   |                                                                                               | \$199,000                                                       |
| Highest Price                                  |                                                                                               | \$2,995,000                                                     |
| Average Price                                  |                                                                                               | \$822,485                                                       |
| Average DOM (PND, CLSD, EXP)                   |                                                                                               | 60                                                              |