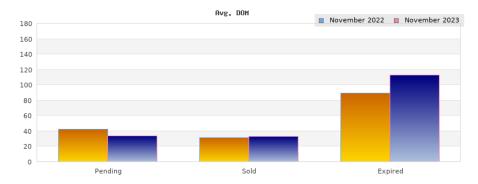

## Cities: Oakland

| Status                                         | Data                                                                                          | Total                                                           |
|------------------------------------------------|-----------------------------------------------------------------------------------------------|-----------------------------------------------------------------|
| Listings Added                                 | Number of Listings<br>Low Price<br>High Price<br>Average Price<br>Median Price                | 193<br>\$200,000<br>\$5,380,000<br>\$903,382<br>\$739,000       |
| Listings that went Pending                     | Number of Listings<br>Low Price<br>High Price<br>Average Price<br>Median Price<br>Average DOM | 206<br>\$295,000<br>\$3,195,000<br>\$897,824<br>\$799,000<br>42 |
| Listings that Closed                           | Number of Listings<br>Low Price<br>High Price<br>Average Price<br>Median Price<br>Average DOM | 237<br>\$250,000<br>\$2,750,000<br>\$947,727<br>\$849,000<br>31 |
| Listings that Expired                          | Number of Listings<br>Low Price<br>High Price<br>Average Price<br>Median Price<br>Average DOM | 44<br>\$399,000<br>\$2,989,000<br>\$807,856<br>\$659,475<br>89  |
| Average Active Listing Count                   |                                                                                               | 628                                                             |
| Total Number of Listings (ADD, PND, CLSD, EXP) |                                                                                               | 680                                                             |
| Lowest Price                                   |                                                                                               | \$200,000                                                       |
| Highest Price                                  |                                                                                               | \$5,380,000                                                     |
| Average Price                                  |                                                                                               | \$889,197                                                       |
| Average DOM (PND, CLSD, EXP)                   |                                                                                               | 54                                                              |

| Status                                         | Data                                                                                          | Total                                                           |
|------------------------------------------------|-----------------------------------------------------------------------------------------------|-----------------------------------------------------------------|
| Listings Added                                 | Number of Listings<br>Low Price<br>High Price<br>Average Price<br>Median Price                | 446<br>\$250,000<br>\$2,599,000<br>\$837,954<br>\$759,000       |
| Listings that went Pending                     | Number of Listings<br>Low Price<br>High Price<br>Average Price<br>Median Price<br>Average DOM | 403<br>\$250,000<br>\$2,600,000<br>\$863,309<br>\$799,000<br>34 |
| Listings that Closed                           | Number of Listings<br>Low Price<br>High Price<br>Average Price<br>Median Price<br>Average DOM | 372<br>\$199,000<br>\$2,995,000<br>\$900,572<br>\$799,000<br>33 |
| Listings that Expired                          | Number of Listings<br>Low Price<br>High Price<br>Average Price<br>Median Price<br>Average DOM | 72<br>\$249,000<br>\$1,500,000<br>\$688,107<br>\$649,500<br>113 |
| Average Active Listing Count                   |                                                                                               | 633                                                             |
| Total Number of Listings (ADD, PND, CLSD, EXP) |                                                                                               | 1,293                                                           |
| Lowest Price                                   |                                                                                               | \$199,000                                                       |
| Highest Price                                  |                                                                                               | \$2,995,000                                                     |
| Average Price                                  |                                                                                               | \$822,485                                                       |
| Average DOM (PND, CLSD, EXP)                   |                                                                                               | 60                                                              |