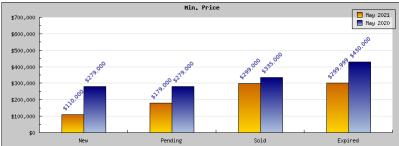

## May 2021

| Status                                         | Data                                                                                          | Total                                                           |
|------------------------------------------------|-----------------------------------------------------------------------------------------------|-----------------------------------------------------------------|
| Listings Added                                 | Number of Listings<br>Low Price<br>High Price<br>Average Price<br>Median Price                | 478<br>\$110,000<br>\$3,495,000<br>\$928,150<br>\$920,130       |
| Listings that went Pending                     | Number of Listings<br>Low Price<br>High Price<br>Average Price<br>Median Price<br>Average DOM | 410<br>\$179,000<br>\$3,498,000<br>\$965,850<br>\$926,163<br>19 |
| Listings that Closed                           | Number of Listings<br>Low Price<br>High Price<br>Average Price<br>Median Price<br>Average DOM | 428<br>\$299,000<br>\$3,498,000<br>\$971,341<br>\$933,897<br>18 |
| Listings that Expired                          | Number of Listings<br>Low Price<br>High Price<br>Average Price<br>Median Price<br>Average DOM | 11<br>\$299,999<br>\$1,699,900<br>\$778,564<br>\$775,707<br>118 |
| Average Active Listing Count                   |                                                                                               | 375                                                             |
| Total Number of Listings (ADD, PND, CLSD, EXP) |                                                                                               | 1,327                                                           |
| Lowest Price                                   |                                                                                               | \$110,000                                                       |
| Highest Price                                  |                                                                                               | \$3,498,000                                                     |
| Average Price                                  |                                                                                               | \$910,977                                                       |
| Average DOM (PND, CLSD)                        | 1                                                                                             | 19                                                              |

| Status                                         | Data                                                                                          | Total                                                           |
|------------------------------------------------|-----------------------------------------------------------------------------------------------|-----------------------------------------------------------------|
| Listings Added                                 | Number of Listings<br>Low Price<br>High Price<br>Average Price<br>Median Price                | 333<br>\$279,000<br>\$3,395,000<br>\$955,860<br>\$926,466       |
| Listings that went Pending                     | Number of Listings<br>Low Price<br>High Price<br>Average Price<br>Median Price<br>Average DOM | 234<br>\$279,000<br>\$3,395,000<br>\$901,666<br>\$867,632<br>33 |
| Listings that Closed                           | Number of Listings<br>Low Price<br>High Price<br>Average Price<br>Median Price<br>Average DOM | 160<br>\$335,000<br>\$2,800,000<br>\$847,978<br>\$797,424<br>22 |
| Listings that Expired                          | Number of Listings<br>Low Price<br>High Price<br>Average Price<br>Median Price<br>Average DOM | 17<br>\$430,000<br>\$1,700,000<br>\$766,936<br>\$737,061<br>68  |
| Average Active Listing Count                   |                                                                                               | 325                                                             |
| Total Number of Listings (ADD, PND, CLSD, EXP) |                                                                                               | 744                                                             |
| Lowest Price                                   |                                                                                               | \$279,000                                                       |
| Highest Price                                  |                                                                                               | \$3,395,000                                                     |
| Average Price                                  |                                                                                               | \$868,110                                                       |
| Average DOM (PND, CLSD                         | )                                                                                             | 27                                                              |