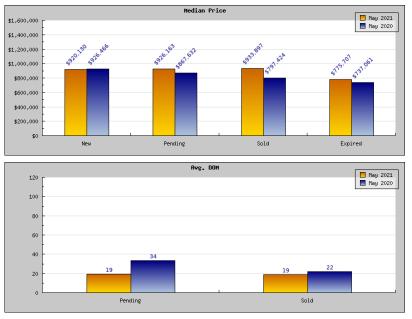

## May 2021

| Status                                         | Data                                                                                          | Total                                                           |
|------------------------------------------------|-----------------------------------------------------------------------------------------------|-----------------------------------------------------------------|
| Listings Added                                 | Number of Listings<br>Low Price<br>High Price<br>Average Price<br>Median Price                | 478<br>\$110,000<br>\$3,495,000<br>\$928,150<br>\$920,130       |
| Listings that went Pending                     | Number of Listings<br>Low Price<br>High Price<br>Average Price<br>Median Price<br>Average DOM | 410<br>\$179,000<br>\$3,498,000<br>\$965,850<br>\$926,163<br>19 |
| Listings that Closed                           | Number of Listings<br>Low Price<br>High Price<br>Average Price<br>Median Price<br>Average DOM | 428<br>\$299,000<br>\$3,498,000<br>\$971,341<br>\$933,897<br>18 |
| Listings that Expired                          | Number of Listings<br>Low Price<br>High Price<br>Average Price<br>Median Price<br>Average DOM | 11<br>\$299,999<br>\$1,699,900<br>\$778,564<br>\$775,707<br>118 |
| Average Active Listing Count                   |                                                                                               | 375                                                             |
| Total Number of Listings (ADD, PND, CLSD, EXP) |                                                                                               | 1,327                                                           |
| Lowest Price                                   |                                                                                               | \$110,000                                                       |
| Highest Price                                  |                                                                                               | \$3,498,000                                                     |
| Average Price                                  |                                                                                               | \$910,977                                                       |
| Average DOM (PND, CLSD)                        | 1                                                                                             | 19                                                              |

| Status                                         | Data                                                                                          | Total                                                           |
|------------------------------------------------|-----------------------------------------------------------------------------------------------|-----------------------------------------------------------------|
| Listings Added                                 | Number of Listings<br>Low Price<br>High Price<br>Average Price<br>Median Price                | 333<br>\$279,000<br>\$3,395,000<br>\$955,860<br>\$926,466       |
| Listings that went Pending                     | Number of Listings<br>Low Price<br>High Price<br>Average Price<br>Median Price<br>Average DOM | 234<br>\$279,000<br>\$3,395,000<br>\$901,666<br>\$867,632<br>33 |
| Listings that Closed                           | Number of Listings<br>Low Price<br>High Price<br>Average Price<br>Median Price<br>Average DOM | 160<br>\$335,000<br>\$2,800,000<br>\$847,978<br>\$797,424<br>22 |
| Listings that Expired                          | Number of Listings<br>Low Price<br>High Price<br>Average Price<br>Median Price<br>Average DOM | 17<br>\$430,000<br>\$1,700,000<br>\$766,936<br>\$737,061<br>68  |
| Average Active Listing Count                   |                                                                                               | 325                                                             |
| Total Number of Listings (ADD, PND, CLSD, EXP) |                                                                                               | 744                                                             |
| Lowest Price                                   |                                                                                               | \$279,000                                                       |
| Highest Price                                  |                                                                                               | \$3,395,000                                                     |
| Average Price                                  |                                                                                               | \$868,110                                                       |
| Average DOM (PND, CLSD                         | )                                                                                             | 27                                                              |