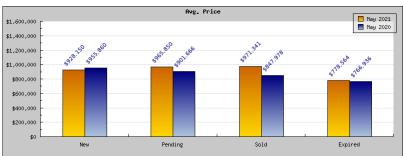

## May 2021

| Status                                         | Data                                                                                          | Total                                                           |
|------------------------------------------------|-----------------------------------------------------------------------------------------------|-----------------------------------------------------------------|
| Listings Added                                 | Number of Listings<br>Low Price<br>High Price<br>Average Price<br>Median Price                | 478<br>\$110,000<br>\$3,495,000<br>\$928,150<br>\$920,130       |
| Listings that went Pending                     | Number of Listings<br>Low Price<br>High Price<br>Average Price<br>Median Price<br>Average DOM | 410<br>\$179,000<br>\$3,498,000<br>\$965,850<br>\$926,163<br>19 |
| Listings that Closed                           | Number of Listings<br>Low Price<br>High Price<br>Average Price<br>Median Price<br>Average DOM | 428<br>\$299,000<br>\$3,498,000<br>\$971,341<br>\$933,897<br>18 |
| Listings that Expired                          | Number of Listings<br>Low Price<br>High Price<br>Average Price<br>Median Price<br>Average DOM | 11<br>\$299,999<br>\$1,699,900<br>\$778,564<br>\$775,707<br>118 |
| Average Active Listing Count                   |                                                                                               | 375                                                             |
| Total Number of Listings (ADD, PND, CLSD, EXP) |                                                                                               | 1,327                                                           |
| Lowest Price                                   |                                                                                               | \$110,000                                                       |
| Highest Price                                  |                                                                                               | \$3,498,000                                                     |
| Average Price                                  |                                                                                               | \$910,977                                                       |
| Average DOM (PND, CLSD)                        | 1                                                                                             | 19                                                              |

| Status                                         | Data                                                                                          | Total                                                           |
|------------------------------------------------|-----------------------------------------------------------------------------------------------|-----------------------------------------------------------------|
| Listings Added                                 | Number of Listings<br>Low Price<br>High Price<br>Average Price<br>Median Price                | 333<br>\$279,000<br>\$3,395,000<br>\$955,860<br>\$926,466       |
| Listings that went Pending                     | Number of Listings<br>Low Price<br>High Price<br>Average Price<br>Median Price<br>Average DOM | 234<br>\$279,000<br>\$3,395,000<br>\$901,666<br>\$867,632<br>33 |
| Listings that Closed                           | Number of Listings<br>Low Price<br>High Price<br>Average Price<br>Median Price<br>Average DOM | 160<br>\$335,000<br>\$2,800,000<br>\$847,978<br>\$797,424<br>22 |
| Listings that Expired                          | Number of Listings<br>Low Price<br>High Price<br>Average Price<br>Median Price<br>Average DOM | 17<br>\$430,000<br>\$1,700,000<br>\$766,936<br>\$737,061<br>68  |
| Average Active Listing Count                   |                                                                                               | 325                                                             |
| Total Number of Listings (ADD, PND, CLSD, EXP) |                                                                                               | 744                                                             |
| Lowest Price                                   |                                                                                               | \$279,000                                                       |
| Highest Price                                  |                                                                                               | \$3,395,000                                                     |
| Average Price                                  |                                                                                               | \$868,110                                                       |
| Average DOM (PND, CLSD                         | )                                                                                             | 27                                                              |