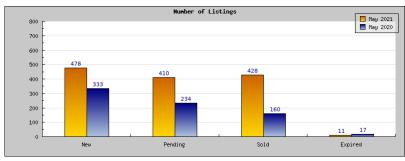

## May 2021

| Status                                         | Data                                                                                          | Total                                                           |
|------------------------------------------------|-----------------------------------------------------------------------------------------------|-----------------------------------------------------------------|
| Listings Added                                 | Number of Listings<br>Low Price<br>High Price<br>Average Price<br>Median Price                | 478<br>\$110,000<br>\$3,495,000<br>\$928,150<br>\$920,130       |
| Listings that went Pending                     | Number of Listings<br>Low Price<br>High Price<br>Average Price<br>Median Price<br>Average DOM | 410<br>\$179,000<br>\$3,498,000<br>\$965,850<br>\$926,163<br>19 |
| Listings that Closed                           | Number of Listings<br>Low Price<br>High Price<br>Average Price<br>Median Price<br>Average DOM | 428<br>\$299,000<br>\$3,498,000<br>\$971,341<br>\$933,897<br>18 |
| Listings that Expired                          | Number of Listings<br>Low Price<br>High Price<br>Average Price<br>Median Price<br>Average DOM | 11<br>\$299,999<br>\$1,699,900<br>\$778,564<br>\$775,707<br>118 |
| Average Active Listing Count                   |                                                                                               | 375                                                             |
| Total Number of Listings (ADD, PND, CLSD, EXP) |                                                                                               | 1,327                                                           |
| Lowest Price                                   |                                                                                               | \$110,000                                                       |
| Highest Price                                  |                                                                                               | \$3,498,000                                                     |
| Average Price                                  |                                                                                               | \$910,977                                                       |
| Average DOM (PND, CLSD)                        | 1                                                                                             | 19                                                              |

| Status                                         | Data                                                                                          | Total                                                           |
|------------------------------------------------|-----------------------------------------------------------------------------------------------|-----------------------------------------------------------------|
| Listings Added                                 | Number of Listings<br>Low Price<br>High Price<br>Average Price<br>Median Price                | 333<br>\$279,000<br>\$3,395,000<br>\$955,860<br>\$926,466       |
| Listings that went Pending                     | Number of Listings<br>Low Price<br>High Price<br>Average Price<br>Median Price<br>Average DOM | 234<br>\$279,000<br>\$3,395,000<br>\$901,666<br>\$867,632<br>33 |
| Listings that Closed                           | Number of Listings<br>Low Price<br>High Price<br>Average Price<br>Median Price<br>Average DOM | 160<br>\$335,000<br>\$2,800,000<br>\$847,978<br>\$797,424<br>22 |
| Listings that Expired                          | Number of Listings<br>Low Price<br>High Price<br>Average Price<br>Median Price<br>Average DOM | 17<br>\$430,000<br>\$1,700,000<br>\$766,936<br>\$737,061<br>68  |
| Average Active Listing Count                   |                                                                                               | 325                                                             |
| Total Number of Listings (ADD, PND, CLSD, EXP) |                                                                                               | 744                                                             |
| Lowest Price                                   |                                                                                               | \$279,000                                                       |
| Highest Price                                  |                                                                                               | \$3,395,000                                                     |
| Average Price                                  |                                                                                               | \$868,110                                                       |
| Average DOM (PND, CLSD                         | )                                                                                             | 27                                                              |