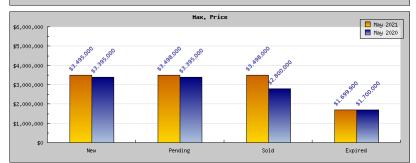

## May 2021

| Status                                         | Data                                                                                          | Total                                                           |
|------------------------------------------------|-----------------------------------------------------------------------------------------------|-----------------------------------------------------------------|
| Listings Added                                 | Number of Listings<br>Low Price<br>High Price<br>Average Price<br>Median Price                | 478<br>\$110,000<br>\$3,495,000<br>\$928,150<br>\$920,130       |
| Listings that went Pending                     | Number of Listings<br>Low Price<br>High Price<br>Average Price<br>Median Price<br>Average DOM | 410<br>\$179,000<br>\$3,498,000<br>\$965,850<br>\$926,163<br>19 |
| Listings that Closed                           | Number of Listings<br>Low Price<br>High Price<br>Average Price<br>Median Price<br>Average DOM | 428<br>\$299,000<br>\$3,498,000<br>\$971,341<br>\$933,897<br>18 |
| Listings that Expired                          | Number of Listings<br>Low Price<br>High Price<br>Average Price<br>Median Price<br>Average DOM | 11<br>\$299,999<br>\$1,699,900<br>\$778,564<br>\$775,707<br>118 |
| Average Active Listing Count                   |                                                                                               | 375                                                             |
| Total Number of Listings (ADD, PND, CLSD, EXP) |                                                                                               | 1,327                                                           |
| Lowest Price                                   |                                                                                               | \$110,000                                                       |
| Highest Price                                  |                                                                                               | \$3,498,000                                                     |
| Average Price                                  |                                                                                               | \$910,977                                                       |
| Average DOM (PND, CLSD)                        | 1                                                                                             | 19                                                              |

| Status                                         | Data                                                                                          | Total                                                           |
|------------------------------------------------|-----------------------------------------------------------------------------------------------|-----------------------------------------------------------------|
| Listings Added                                 | Number of Listings<br>Low Price<br>High Price<br>Average Price<br>Median Price                | 333<br>\$279,000<br>\$3,395,000<br>\$955,860<br>\$926,466       |
| Listings that went Pending                     | Number of Listings<br>Low Price<br>High Price<br>Average Price<br>Median Price<br>Average DOM | 234<br>\$279,000<br>\$3,395,000<br>\$901,666<br>\$867,632<br>33 |
| Listings that Closed                           | Number of Listings<br>Low Price<br>High Price<br>Average Price<br>Median Price<br>Average DOM | 160<br>\$335,000<br>\$2,800,000<br>\$847,978<br>\$797,424<br>22 |
| Listings that Expired                          | Number of Listings<br>Low Price<br>High Price<br>Average Price<br>Median Price<br>Average DOM | 17<br>\$430,000<br>\$1,700,000<br>\$766,936<br>\$737,061<br>68  |
| Average Active Listing Count                   |                                                                                               | 325                                                             |
| Total Number of Listings (ADD, PND, CLSD, EXP) |                                                                                               | 744                                                             |
| Lowest Price                                   |                                                                                               | \$279,000                                                       |
| Highest Price                                  |                                                                                               | \$3,395,000                                                     |
| Average Price                                  |                                                                                               | \$868,110                                                       |
| Average DOM (PND, CLSD                         | )                                                                                             | 27                                                              |