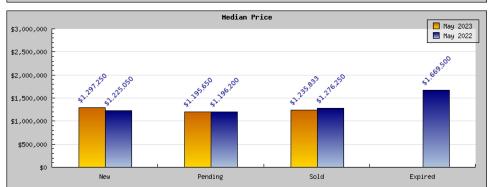

## Borkola .

| Areas: Berkeley                                |                                                                                               |                                                                    |  |
|------------------------------------------------|-----------------------------------------------------------------------------------------------|--------------------------------------------------------------------|--|
| Status                                         | Data                                                                                          | Total                                                              |  |
| Listings Added                                 | Number of Listings<br>Low Price<br>High Price<br>Average Price<br>Median Price                | 80<br>\$670,000<br>\$2,950,000<br>\$1,304,109<br>\$1,297,250       |  |
| Listings that went Pending                     | Number of Listings<br>Low Price<br>High Price<br>Average Price<br>Median Price<br>Average DOM | 65<br>\$399,000<br>\$2,695,000<br>\$1,218,320<br>\$1,195,650<br>20 |  |
| Listings that Closed                           | Number of Listings<br>Low Price<br>High Price<br>Average Price<br>Median Price<br>Average DOM | 61<br>\$299,000<br>\$2,795,000<br>\$1,201,995<br>\$1,235,833<br>19 |  |
| Listings that Expired                          | Number of Listings<br>Low Price<br>High Price<br>Average Price<br>Median Price<br>Average DOM | \$0<br>\$0<br>\$0<br>\$0<br>0                                      |  |
| Average Active Listing Count                   |                                                                                               | 62                                                                 |  |
| Total Number of Listings (ADD, PND, CLSD, EXP) |                                                                                               | 206                                                                |  |
| Lowest Price                                   |                                                                                               | \$0                                                                |  |
| Highest Price                                  |                                                                                               | \$2,950,000                                                        |  |
| Average Price                                  |                                                                                               | \$931,106                                                          |  |
| Average DOM (PND, CLSD)                        |                                                                                               | 20                                                                 |  |

| Status                                         | Data                                                                                          | Total                                                               |
|------------------------------------------------|-----------------------------------------------------------------------------------------------|---------------------------------------------------------------------|
| Listings Added                                 | Number of Listings<br>Low Price<br>High Price<br>Average Price<br>Median Price                | 106<br>\$395,000<br>\$3,495,000<br>\$1,275,638<br>\$1,225,050       |
| Listings that went Pending                     | Number of Listings<br>Low Price<br>High Price<br>Average Price<br>Median Price<br>Average DOM | 94<br>\$549,000<br>\$2,995,000<br>\$1,216,661<br>\$1,196,200<br>14  |
| Listings that Closed                           | Number of Listings<br>Low Price<br>High Price<br>Average Price<br>Median Price<br>Average DOM | 86<br>\$549,000<br>\$2,995,000<br>\$1,352,678<br>\$1,276,250<br>16  |
| Listings that Expired                          | Number of Listings<br>Low Price<br>High Price<br>Average Price<br>Median Price<br>Average DOM | 2<br>\$1,440,000<br>\$1,899,000<br>\$1,669,500<br>\$1,669,500<br>47 |
| Average Active Listing Count                   |                                                                                               | 74                                                                  |
| Total Number of Listings (ADD, PND, CLSD, EXP) |                                                                                               | 288                                                                 |
| Lowest Price                                   |                                                                                               | \$395,000                                                           |
| Highest Price                                  |                                                                                               | \$3,495,000                                                         |
| Average Price                                  |                                                                                               | \$1,378,619                                                         |
| Average DOM (PND, CLSD)                        |                                                                                               | 15                                                                  |