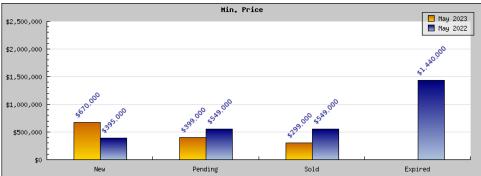

## Borkola .

| Areas: Berkeley                                |                                                                                               |                                                                    |  |
|------------------------------------------------|-----------------------------------------------------------------------------------------------|--------------------------------------------------------------------|--|
| Status                                         | Data                                                                                          | Total                                                              |  |
| Listings Added                                 | Number of Listings<br>Low Price<br>High Price<br>Average Price<br>Median Price                | 80<br>\$670,000<br>\$2,950,000<br>\$1,304,109<br>\$1,297,250       |  |
| Listings that went Pending                     | Number of Listings<br>Low Price<br>High Price<br>Average Price<br>Median Price<br>Average DOM | 65<br>\$399,000<br>\$2,695,000<br>\$1,218,320<br>\$1,195,650<br>20 |  |
| Listings that Closed                           | Number of Listings<br>Low Price<br>High Price<br>Average Price<br>Median Price<br>Average DOM | 61<br>\$299,000<br>\$2,795,000<br>\$1,201,995<br>\$1,235,833<br>19 |  |
| Listings that Expired                          | Number of Listings<br>Low Price<br>High Price<br>Average Price<br>Median Price<br>Average DOM | \$0<br>\$0<br>\$0<br>\$0<br>0                                      |  |
| Average Active Listing Count                   |                                                                                               | 62                                                                 |  |
| Total Number of Listings (ADD, PND, CLSD, EXP) |                                                                                               | 206                                                                |  |
| Lowest Price                                   |                                                                                               | \$0                                                                |  |
| Highest Price                                  |                                                                                               | \$2,950,000                                                        |  |
| Average Price                                  |                                                                                               | \$931,106                                                          |  |
| Average DOM (PND, CLSD)                        |                                                                                               | 20                                                                 |  |

| Status                                         | Data                                                                                          | Total                                                               |
|------------------------------------------------|-----------------------------------------------------------------------------------------------|---------------------------------------------------------------------|
| Listings Added                                 | Number of Listings<br>Low Price<br>High Price<br>Average Price<br>Median Price                | 106<br>\$395,000<br>\$3,495,000<br>\$1,275,638<br>\$1,225,050       |
| Listings that went Pending                     | Number of Listings<br>Low Price<br>High Price<br>Average Price<br>Median Price<br>Average DOM | 94<br>\$549,000<br>\$2,995,000<br>\$1,216,661<br>\$1,196,200<br>14  |
| Listings that Closed                           | Number of Listings<br>Low Price<br>High Price<br>Average Price<br>Median Price<br>Average DOM | 86<br>\$549,000<br>\$2,995,000<br>\$1,352,678<br>\$1,276,250<br>16  |
| Listings that Expired                          | Number of Listings<br>Low Price<br>High Price<br>Average Price<br>Median Price<br>Average DOM | 2<br>\$1,440,000<br>\$1,899,000<br>\$1,669,500<br>\$1,669,500<br>47 |
| Average Active Listing Count                   |                                                                                               | 74                                                                  |
| Total Number of Listings (ADD, PND, CLSD, EXP) |                                                                                               | 288                                                                 |
| Lowest Price                                   |                                                                                               | \$395,000                                                           |
| Highest Price                                  |                                                                                               | \$3,495,000                                                         |
| Average Price                                  |                                                                                               | \$1,378,619                                                         |
| Average DOM (PND, CLSD)                        |                                                                                               | 15                                                                  |