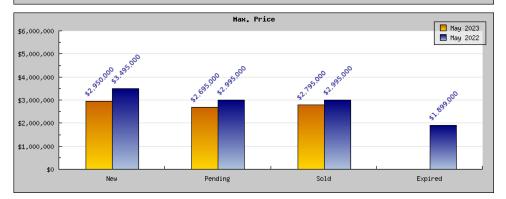

## Borkola .

| Areas: Berkeley                                |                                                                                               |                                                                    |  |
|------------------------------------------------|-----------------------------------------------------------------------------------------------|--------------------------------------------------------------------|--|
| Status                                         | Data                                                                                          | Total                                                              |  |
| Listings Added                                 | Number of Listings<br>Low Price<br>High Price<br>Average Price<br>Median Price                | 80<br>\$670,000<br>\$2,950,000<br>\$1,304,109<br>\$1,297,250       |  |
| Listings that went Pending                     | Number of Listings<br>Low Price<br>High Price<br>Average Price<br>Median Price<br>Average DOM | 65<br>\$399,000<br>\$2,695,000<br>\$1,218,320<br>\$1,195,650<br>20 |  |
| Listings that Closed                           | Number of Listings<br>Low Price<br>High Price<br>Average Price<br>Median Price<br>Average DOM | 61<br>\$299,000<br>\$2,795,000<br>\$1,201,995<br>\$1,235,833<br>19 |  |
| Listings that Expired                          | Number of Listings<br>Low Price<br>High Price<br>Average Price<br>Median Price<br>Average DOM | \$0<br>\$0<br>\$0<br>\$0<br>0                                      |  |
| Average Active Listing Count                   |                                                                                               | 62                                                                 |  |
| Total Number of Listings (ADD, PND, CLSD, EXP) |                                                                                               | 206                                                                |  |
| Lowest Price                                   |                                                                                               | \$0                                                                |  |
| Highest Price                                  |                                                                                               | \$2,950,000                                                        |  |
| Average Price                                  |                                                                                               | \$931,106                                                          |  |
| Average DOM (PND, CLSD)                        |                                                                                               | 20                                                                 |  |

| Status                                         | Data                                                                                          | Total                                                               |
|------------------------------------------------|-----------------------------------------------------------------------------------------------|---------------------------------------------------------------------|
| Listings Added                                 | Number of Listings<br>Low Price<br>High Price<br>Average Price<br>Median Price                | 106<br>\$395,000<br>\$3,495,000<br>\$1,275,638<br>\$1,225,050       |
| Listings that went Pending                     | Number of Listings<br>Low Price<br>High Price<br>Average Price<br>Median Price<br>Average DOM | 94<br>\$549,000<br>\$2,995,000<br>\$1,216,661<br>\$1,196,200<br>14  |
| Listings that Closed                           | Number of Listings<br>Low Price<br>High Price<br>Average Price<br>Median Price<br>Average DOM | 86<br>\$549,000<br>\$2,995,000<br>\$1,352,678<br>\$1,276,250<br>16  |
| Listings that Expired                          | Number of Listings<br>Low Price<br>High Price<br>Average Price<br>Median Price<br>Average DOM | 2<br>\$1,440,000<br>\$1,899,000<br>\$1,669,500<br>\$1,669,500<br>47 |
| Average Active Listing Count                   |                                                                                               | 74                                                                  |
| Total Number of Listings (ADD, PND, CLSD, EXP) |                                                                                               | 288                                                                 |
| Lowest Price                                   |                                                                                               | \$395,000                                                           |
| Highest Price                                  |                                                                                               | \$3,495,000                                                         |
| Average Price                                  |                                                                                               | \$1,378,619                                                         |
| Average DOM (PND, CLSD)                        |                                                                                               | 15                                                                  |