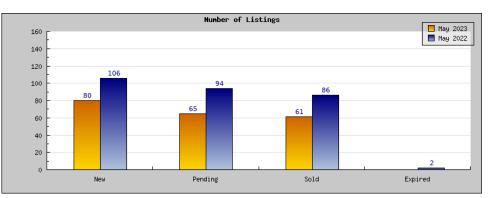

## Borkola .

| Areas: Berkeley                                |                                                                                               |                                                                    |  |
|------------------------------------------------|-----------------------------------------------------------------------------------------------|--------------------------------------------------------------------|--|
| Status                                         | Data                                                                                          | Total                                                              |  |
| Listings Added                                 | Number of Listings<br>Low Price<br>High Price<br>Average Price<br>Median Price                | 80<br>\$670,000<br>\$2,950,000<br>\$1,304,109<br>\$1,297,250       |  |
| Listings that went Pending                     | Number of Listings<br>Low Price<br>High Price<br>Average Price<br>Median Price<br>Average DOM | 65<br>\$399,000<br>\$2,695,000<br>\$1,218,320<br>\$1,195,650<br>20 |  |
| Listings that Closed                           | Number of Listings<br>Low Price<br>High Price<br>Average Price<br>Median Price<br>Average DOM | 61<br>\$299,000<br>\$2,795,000<br>\$1,201,995<br>\$1,235,833<br>19 |  |
| Listings that Expired                          | Number of Listings<br>Low Price<br>High Price<br>Average Price<br>Median Price<br>Average DOM | \$0<br>\$0<br>\$0<br>\$0<br>0                                      |  |
| Average Active Listing Count                   |                                                                                               | 62                                                                 |  |
| Total Number of Listings (ADD, PND, CLSD, EXP) |                                                                                               | 206                                                                |  |
| Lowest Price                                   |                                                                                               | \$0                                                                |  |
| Highest Price                                  |                                                                                               | \$2,950,000                                                        |  |
| Average Price                                  |                                                                                               | \$931,106                                                          |  |
| Average DOM (PND, CLSD)                        |                                                                                               | 20                                                                 |  |

| Status                                         | Data                                                                                          | Total                                                               |
|------------------------------------------------|-----------------------------------------------------------------------------------------------|---------------------------------------------------------------------|
| Listings Added                                 | Number of Listings<br>Low Price<br>High Price<br>Average Price<br>Median Price                | 106<br>\$395,000<br>\$3,495,000<br>\$1,275,638<br>\$1,225,050       |
| Listings that went Pending                     | Number of Listings<br>Low Price<br>High Price<br>Average Price<br>Median Price<br>Average DOM | 94<br>\$549,000<br>\$2,995,000<br>\$1,216,661<br>\$1,196,200<br>14  |
| Listings that Closed                           | Number of Listings<br>Low Price<br>High Price<br>Average Price<br>Median Price<br>Average DOM | 86<br>\$549,000<br>\$2,995,000<br>\$1,352,678<br>\$1,276,250<br>16  |
| Listings that Expired                          | Number of Listings<br>Low Price<br>High Price<br>Average Price<br>Median Price<br>Average DOM | 2<br>\$1,440,000<br>\$1,899,000<br>\$1,669,500<br>\$1,669,500<br>47 |
| Average Active Listing Count                   |                                                                                               | 74                                                                  |
| Total Number of Listings (ADD, PND, CLSD, EXP) |                                                                                               | 288                                                                 |
| Lowest Price                                   |                                                                                               | \$395,000                                                           |
| Highest Price                                  |                                                                                               | \$3,495,000                                                         |
| Average Price                                  |                                                                                               | \$1,378,619                                                         |
| Average DOM (PND, CLSD)                        |                                                                                               | 15                                                                  |