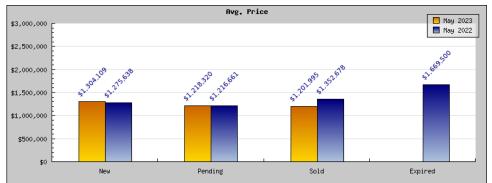

## Borkola .

| Areas: Berkeley                                |                                                                                               |                                                                    |  |
|------------------------------------------------|-----------------------------------------------------------------------------------------------|--------------------------------------------------------------------|--|
| Status                                         | Data                                                                                          | Total                                                              |  |
| Listings Added                                 | Number of Listings<br>Low Price<br>High Price<br>Average Price<br>Median Price                | 80<br>\$670,000<br>\$2,950,000<br>\$1,304,109<br>\$1,297,250       |  |
| Listings that went Pending                     | Number of Listings<br>Low Price<br>High Price<br>Average Price<br>Median Price<br>Average DOM | 65<br>\$399,000<br>\$2,695,000<br>\$1,218,320<br>\$1,195,650<br>20 |  |
| Listings that Closed                           | Number of Listings<br>Low Price<br>High Price<br>Average Price<br>Median Price<br>Average DOM | 61<br>\$299,000<br>\$2,795,000<br>\$1,201,995<br>\$1,235,833<br>19 |  |
| Listings that Expired                          | Number of Listings<br>Low Price<br>High Price<br>Average Price<br>Median Price<br>Average DOM | \$0<br>\$0<br>\$0<br>\$0<br>0                                      |  |
| Average Active Listing Count                   |                                                                                               | 62                                                                 |  |
| Total Number of Listings (ADD, PND, CLSD, EXP) |                                                                                               | 206                                                                |  |
| Lowest Price                                   |                                                                                               | \$0                                                                |  |
| Highest Price                                  |                                                                                               | \$2,950,000                                                        |  |
| Average Price                                  |                                                                                               | \$931,106                                                          |  |
| Average DOM (PND, CLSD)                        |                                                                                               | 20                                                                 |  |

| Status                                         | Data                                                                                          | Total                                                               |
|------------------------------------------------|-----------------------------------------------------------------------------------------------|---------------------------------------------------------------------|
| Listings Added                                 | Number of Listings<br>Low Price<br>High Price<br>Average Price<br>Median Price                | 106<br>\$395,000<br>\$3,495,000<br>\$1,275,638<br>\$1,225,050       |
| Listings that went Pending                     | Number of Listings<br>Low Price<br>High Price<br>Average Price<br>Median Price<br>Average DOM | 94<br>\$549,000<br>\$2,995,000<br>\$1,216,661<br>\$1,196,200<br>14  |
| Listings that Closed                           | Number of Listings<br>Low Price<br>High Price<br>Average Price<br>Median Price<br>Average DOM | 86<br>\$549,000<br>\$2,995,000<br>\$1,352,678<br>\$1,276,250<br>16  |
| Listings that Expired                          | Number of Listings<br>Low Price<br>High Price<br>Average Price<br>Median Price<br>Average DOM | 2<br>\$1,440,000<br>\$1,899,000<br>\$1,669,500<br>\$1,669,500<br>47 |
| Average Active Listing Count                   |                                                                                               | 74                                                                  |
| Total Number of Listings (ADD, PND, CLSD, EXP) |                                                                                               | 288                                                                 |
| Lowest Price                                   |                                                                                               | \$395,000                                                           |
| Highest Price                                  |                                                                                               | \$3,495,000                                                         |
| Average Price                                  |                                                                                               | \$1,378,619                                                         |
| Average DOM (PND, CLSD)                        |                                                                                               | 15                                                                  |