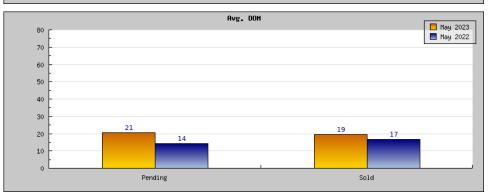

## Borkola .

| Areas: Berkeley                                |                                                                                               |                                                                    |  |
|------------------------------------------------|-----------------------------------------------------------------------------------------------|--------------------------------------------------------------------|--|
| Status                                         | Data                                                                                          | Total                                                              |  |
| Listings Added                                 | Number of Listings<br>Low Price<br>High Price<br>Average Price<br>Median Price                | 80<br>\$670,000<br>\$2,950,000<br>\$1,304,109<br>\$1,297,250       |  |
| Listings that went Pending                     | Number of Listings<br>Low Price<br>High Price<br>Average Price<br>Median Price<br>Average DOM | 65<br>\$399,000<br>\$2,695,000<br>\$1,218,320<br>\$1,195,650<br>20 |  |
| Listings that Closed                           | Number of Listings<br>Low Price<br>High Price<br>Average Price<br>Median Price<br>Average DOM | 61<br>\$299,000<br>\$2,795,000<br>\$1,201,995<br>\$1,235,833<br>19 |  |
| Listings that Expired                          | Number of Listings<br>Low Price<br>High Price<br>Average Price<br>Median Price<br>Average DOM | \$0<br>\$0<br>\$0<br>\$0<br>0                                      |  |
| Average Active Listing Count                   |                                                                                               | 62                                                                 |  |
| Total Number of Listings (ADD, PND, CLSD, EXP) |                                                                                               | 206                                                                |  |
| Lowest Price                                   |                                                                                               | \$0                                                                |  |
| Highest Price                                  |                                                                                               | \$2,950,000                                                        |  |
| Average Price                                  |                                                                                               | \$931,106                                                          |  |
| Average DOM (PND, CLSD)                        |                                                                                               | 20                                                                 |  |

| Status                                         | Data                                                                                          | Total                                                               |
|------------------------------------------------|-----------------------------------------------------------------------------------------------|---------------------------------------------------------------------|
| Listings Added                                 | Number of Listings<br>Low Price<br>High Price<br>Average Price<br>Median Price                | 106<br>\$395,000<br>\$3,495,000<br>\$1,275,638<br>\$1,225,050       |
| Listings that went Pending                     | Number of Listings<br>Low Price<br>High Price<br>Average Price<br>Median Price<br>Average DOM | 94<br>\$549,000<br>\$2,995,000<br>\$1,216,661<br>\$1,196,200<br>14  |
| Listings that Closed                           | Number of Listings<br>Low Price<br>High Price<br>Average Price<br>Median Price<br>Average DOM | 86<br>\$549,000<br>\$2,995,000<br>\$1,352,678<br>\$1,276,250<br>16  |
| Listings that Expired                          | Number of Listings<br>Low Price<br>High Price<br>Average Price<br>Median Price<br>Average DOM | 2<br>\$1,440,000<br>\$1,899,000<br>\$1,669,500<br>\$1,669,500<br>47 |
| Average Active Listing Count                   |                                                                                               | 74                                                                  |
| Total Number of Listings (ADD, PND, CLSD, EXP) |                                                                                               | 288                                                                 |
| Lowest Price                                   |                                                                                               | \$395,000                                                           |
| Highest Price                                  |                                                                                               | \$3,495,000                                                         |
| Average Price                                  |                                                                                               | \$1,378,619                                                         |
| Average DOM (PND, CLSD)                        |                                                                                               | 15                                                                  |