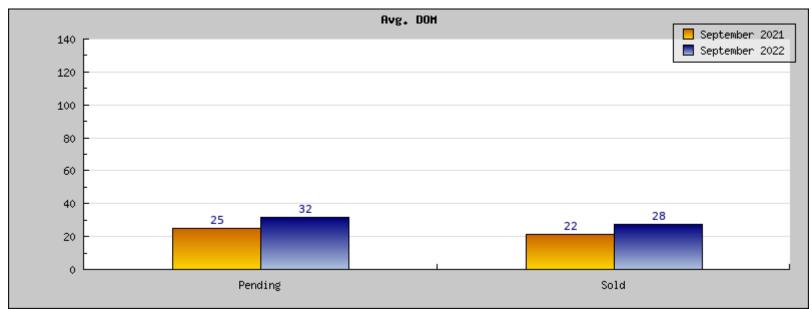

## September 2021

Areas: Oakland

| Status                                         | Data                                                                                          | Total                                                           |
|------------------------------------------------|-----------------------------------------------------------------------------------------------|-----------------------------------------------------------------|
| Listings Added                                 | Number of Listings<br>Low Price<br>High Price<br>Average Price<br>Median Price                | 505<br>\$299,888<br>\$3,495,000<br>\$924,669<br>\$870,588       |
| Listings that went Pending                     | Number of Listings<br>Low Price<br>High Price<br>Average Price<br>Median Price<br>Average DOM | 385<br>\$150,000<br>\$3,495,000<br>\$928,792<br>\$900,233<br>24 |
| Listings that Closed                           | Number of Listings<br>Low Price<br>High Price<br>Average Price<br>Median Price<br>Average DOM | 367<br>\$210,000<br>\$3,495,000<br>\$978,140<br>\$969,826<br>21 |
| Listings that Expired                          | Number of Listings<br>Low Price<br>High Price<br>Average Price<br>Median Price<br>Average DOM | 27<br>\$349,000<br>\$1,750,000<br>\$731,203<br>\$696,158<br>62  |
| Average Active Listing Count                   |                                                                                               | 529                                                             |
| Total Number of Listings (ADD, PND, CLSD, EXP) |                                                                                               | 1,284                                                           |
| Lowest Price                                   |                                                                                               | \$150,000                                                       |
| Highest Price                                  |                                                                                               | \$3,495,000                                                     |
| Average Price                                  |                                                                                               | \$890,701                                                       |
| Average DOM (PND, CLSD)                        |                                                                                               | 23                                                              |

## September 2022

Areas: Oakland

| Status                                         | Data                                                                                          | Total                                                             |
|------------------------------------------------|-----------------------------------------------------------------------------------------------|-------------------------------------------------------------------|
| Listings Added                                 | Number of Listings<br>Low Price<br>High Price<br>Average Price<br>Median Price                | 416<br>\$299,000<br>\$5,380,000<br>\$1,080,638<br>\$1,039,460     |
| Listings that went Pending                     | Number of Listings<br>Low Price<br>High Price<br>Average Price<br>Median Price<br>Average DOM | 244<br>\$299,000<br>\$5,250,000<br>\$1,006,306<br>\$974,017<br>31 |
| Listings that Closed                           | Number of Listings<br>Low Price<br>High Price<br>Average Price<br>Median Price<br>Average DOM | 257<br>\$220,000<br>\$2,950,000<br>\$980,696<br>\$965,232<br>27   |
| Listings that Expired                          | Number of Listings<br>Low Price<br>High Price<br>Average Price<br>Median Price<br>Average DOM | 33<br>\$367,000<br>\$1,550,000<br>\$921,533<br>\$899,462<br>87    |
| Average Active Listing Count                   |                                                                                               | 591                                                               |
| Total Number of Listings (ADD, PND, CLSD, EXP) |                                                                                               | 950                                                               |
| Lowest Price                                   |                                                                                               | \$220,000                                                         |
| Highest Price                                  |                                                                                               | \$5,380,000                                                       |
| Average Price                                  |                                                                                               | \$997,293                                                         |
| Average DOM (PND, CLSD)                        |                                                                                               | 29                                                                |