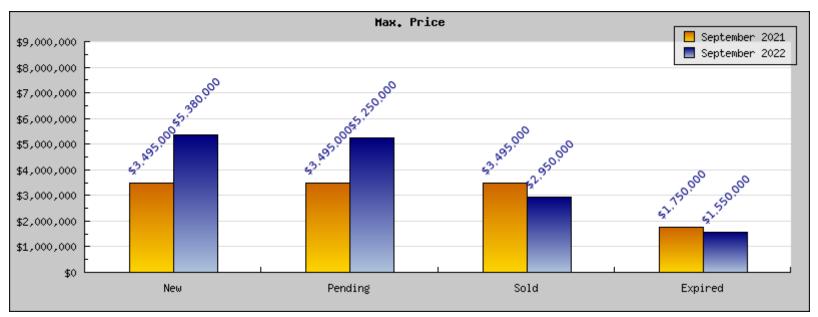

## September 2021

Areas: Oakland

| Status                                         | Data                                                                                          | Total                                                           |
|------------------------------------------------|-----------------------------------------------------------------------------------------------|-----------------------------------------------------------------|
| Listings Added                                 | Number of Listings<br>Low Price<br>High Price<br>Average Price<br>Median Price                | 505<br>\$299,888<br>\$3,495,000<br>\$924,669<br>\$870,588       |
| Listings that went Pending                     | Number of Listings<br>Low Price<br>High Price<br>Average Price<br>Median Price<br>Average DOM | 385<br>\$150,000<br>\$3,495,000<br>\$928,792<br>\$900,233<br>24 |
| Listings that Closed                           | Number of Listings<br>Low Price<br>High Price<br>Average Price<br>Median Price<br>Average DOM | 367<br>\$210,000<br>\$3,495,000<br>\$978,140<br>\$969,826<br>21 |
| Listings that Expired                          | Number of Listings<br>Low Price<br>High Price<br>Average Price<br>Median Price<br>Average DOM | 27<br>\$349,000<br>\$1,750,000<br>\$731,203<br>\$696,158<br>62  |
| Average Active Listing Count                   |                                                                                               | 529                                                             |
| Total Number of Listings (ADD, PND, CLSD, EXP) |                                                                                               | 1,284                                                           |
| Lowest Price                                   |                                                                                               | \$150,000                                                       |
| Highest Price                                  |                                                                                               | \$3,495,000                                                     |
| Average Price                                  |                                                                                               | \$890,701                                                       |
| Average DOM (PND, CLSD)                        |                                                                                               | 23                                                              |

## September 2022

Areas: Oakland

| Status                                         | Data                                                                                          | Total                                                             |
|------------------------------------------------|-----------------------------------------------------------------------------------------------|-------------------------------------------------------------------|
| Listings Added                                 | Number of Listings<br>Low Price<br>High Price<br>Average Price<br>Median Price                | 416<br>\$299,000<br>\$5,380,000<br>\$1,080,638<br>\$1,039,460     |
| Listings that went Pending                     | Number of Listings<br>Low Price<br>High Price<br>Average Price<br>Median Price<br>Average DOM | 244<br>\$299,000<br>\$5,250,000<br>\$1,006,306<br>\$974,017<br>31 |
| Listings that Closed                           | Number of Listings<br>Low Price<br>High Price<br>Average Price<br>Median Price<br>Average DOM | 257<br>\$220,000<br>\$2,950,000<br>\$980,696<br>\$965,232<br>27   |
| Listings that Expired                          | Number of Listings<br>Low Price<br>High Price<br>Average Price<br>Median Price<br>Average DOM | 33<br>\$367,000<br>\$1,550,000<br>\$921,533<br>\$899,462<br>87    |
| Average Active Listing Count                   |                                                                                               | 591                                                               |
| Total Number of Listings (ADD, PND, CLSD, EXP) |                                                                                               | 950                                                               |
| Lowest Price                                   |                                                                                               | \$220,000                                                         |
| Highest Price                                  |                                                                                               | \$5,380,000                                                       |
| Average Price                                  |                                                                                               | \$997,293                                                         |
| Average DOM (PND, CLSD)                        |                                                                                               | 29                                                                |