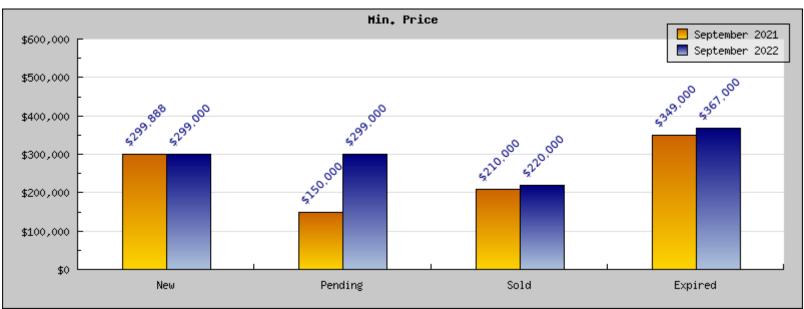

## September 2021

Areas: Oakland

| Status                                         | Data                                                                                          | Total                                                           |
|------------------------------------------------|-----------------------------------------------------------------------------------------------|-----------------------------------------------------------------|
| Listings Added                                 | Number of Listings<br>Low Price<br>High Price<br>Average Price<br>Median Price                | 505<br>\$299,888<br>\$3,495,000<br>\$924,669<br>\$870,588       |
| Listings that went Pending                     | Number of Listings<br>Low Price<br>High Price<br>Average Price<br>Median Price<br>Average DOM | 385<br>\$150,000<br>\$3,495,000<br>\$928,792<br>\$900,233<br>24 |
| Listings that Closed                           | Number of Listings<br>Low Price<br>High Price<br>Average Price<br>Median Price<br>Average DOM | 367<br>\$210,000<br>\$3,495,000<br>\$978,140<br>\$969,826<br>21 |
| Listings that Expired                          | Number of Listings<br>Low Price<br>High Price<br>Average Price<br>Median Price<br>Average DOM | 27<br>\$349,000<br>\$1,750,000<br>\$731,203<br>\$696,158<br>62  |
| Average Active Listing Count                   |                                                                                               | 529                                                             |
| Total Number of Listings (ADD, PND, CLSD, EXP) |                                                                                               | 1,284                                                           |
| Lowest Price                                   |                                                                                               | \$150,000                                                       |
| Highest Price                                  |                                                                                               | \$3,495,000                                                     |
| Average Price                                  |                                                                                               | \$890,701                                                       |
| Average DOM (PND, CLSD)                        |                                                                                               | 23                                                              |

## September 2022

Areas: Oakland

| Status                                         | Data                                                                                          | Total                                                             |
|------------------------------------------------|-----------------------------------------------------------------------------------------------|-------------------------------------------------------------------|
| Listings Added                                 | Number of Listings<br>Low Price<br>High Price<br>Average Price<br>Median Price                | 416<br>\$299,000<br>\$5,380,000<br>\$1,080,638<br>\$1,039,460     |
| Listings that went Pending                     | Number of Listings<br>Low Price<br>High Price<br>Average Price<br>Median Price<br>Average DOM | 244<br>\$299,000<br>\$5,250,000<br>\$1,006,306<br>\$974,017<br>31 |
| Listings that Closed                           | Number of Listings<br>Low Price<br>High Price<br>Average Price<br>Median Price<br>Average DOM | 257<br>\$220,000<br>\$2,950,000<br>\$980,696<br>\$965,232<br>27   |
| Listings that Expired                          | Number of Listings<br>Low Price<br>High Price<br>Average Price<br>Median Price<br>Average DOM | 33<br>\$367,000<br>\$1,550,000<br>\$921,533<br>\$899,462<br>87    |
| Average Active Listing Count                   |                                                                                               | 591                                                               |
| Total Number of Listings (ADD, PND, CLSD, EXP) |                                                                                               | 950                                                               |
| Lowest Price                                   |                                                                                               | \$220,000                                                         |
| Highest Price                                  |                                                                                               | \$5,380,000                                                       |
| Average Price                                  |                                                                                               | \$997,293                                                         |
| Average DOM (PND, CLSD)                        |                                                                                               | 29                                                                |