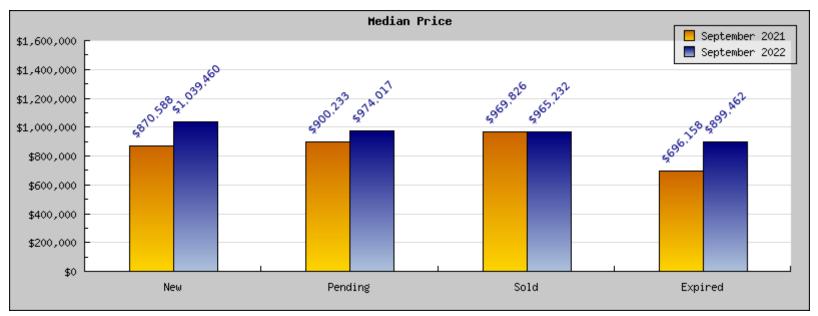

## September 2021

Areas: Oakland

| Status                                         | Data                                                                                          | Total                                                           |
|------------------------------------------------|-----------------------------------------------------------------------------------------------|-----------------------------------------------------------------|
| Listings Added                                 | Number of Listings<br>Low Price<br>High Price<br>Average Price<br>Median Price                | 505<br>\$299,888<br>\$3,495,000<br>\$924,669<br>\$870,588       |
| Listings that went Pending                     | Number of Listings<br>Low Price<br>High Price<br>Average Price<br>Median Price<br>Average DOM | 385<br>\$150,000<br>\$3,495,000<br>\$928,792<br>\$900,233<br>24 |
| Listings that Closed                           | Number of Listings<br>Low Price<br>High Price<br>Average Price<br>Median Price<br>Average DOM | 367<br>\$210,000<br>\$3,495,000<br>\$978,140<br>\$969,826<br>21 |
| Listings that Expired                          | Number of Listings<br>Low Price<br>High Price<br>Average Price<br>Median Price<br>Average DOM | 27<br>\$349,000<br>\$1,750,000<br>\$731,203<br>\$696,158<br>62  |
| Average Active Listing Count                   |                                                                                               | 529                                                             |
| Total Number of Listings (ADD, PND, CLSD, EXP) |                                                                                               | 1,284                                                           |
| Lowest Price                                   |                                                                                               | \$150,000                                                       |
| Highest Price                                  |                                                                                               | \$3,495,000                                                     |
| Average Price                                  |                                                                                               | \$890,701                                                       |
| Average DOM (PND, CLSD)                        |                                                                                               | 23                                                              |

## September 2022

Areas: Oakland

| Status                                         | Data                                                                                          | Total                                                             |
|------------------------------------------------|-----------------------------------------------------------------------------------------------|-------------------------------------------------------------------|
| Listings Added                                 | Number of Listings<br>Low Price<br>High Price<br>Average Price<br>Median Price                | 416<br>\$299,000<br>\$5,380,000<br>\$1,080,638<br>\$1,039,460     |
| Listings that went Pending                     | Number of Listings<br>Low Price<br>High Price<br>Average Price<br>Median Price<br>Average DOM | 244<br>\$299,000<br>\$5,250,000<br>\$1,006,306<br>\$974,017<br>31 |
| Listings that Closed                           | Number of Listings<br>Low Price<br>High Price<br>Average Price<br>Median Price<br>Average DOM | 257<br>\$220,000<br>\$2,950,000<br>\$980,696<br>\$965,232<br>27   |
| Listings that Expired                          | Number of Listings<br>Low Price<br>High Price<br>Average Price<br>Median Price<br>Average DOM | 33<br>\$367,000<br>\$1,550,000<br>\$921,533<br>\$899,462<br>87    |
| Average Active Listing Count                   |                                                                                               | 591                                                               |
| Total Number of Listings (ADD, PND, CLSD, EXP) |                                                                                               | 950                                                               |
| Lowest Price                                   |                                                                                               | \$220,000                                                         |
| Highest Price                                  |                                                                                               | \$5,380,000                                                       |
| Average Price                                  |                                                                                               | \$997,293                                                         |
| Average DOM (PND, CLSD)                        |                                                                                               | 29                                                                |