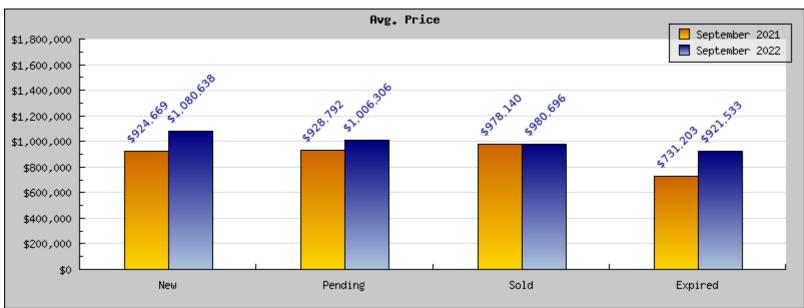

## September 2021

Areas: Oakland

| Status                                         | Data                                                                                          | Total                                                           |
|------------------------------------------------|-----------------------------------------------------------------------------------------------|-----------------------------------------------------------------|
| Listings Added                                 | Number of Listings<br>Low Price<br>High Price<br>Average Price<br>Median Price                | 505<br>\$299,888<br>\$3,495,000<br>\$924,669<br>\$870,588       |
| Listings that went Pending                     | Number of Listings<br>Low Price<br>High Price<br>Average Price<br>Median Price<br>Average DOM | 385<br>\$150,000<br>\$3,495,000<br>\$928,792<br>\$900,233<br>24 |
| Listings that Closed                           | Number of Listings<br>Low Price<br>High Price<br>Average Price<br>Median Price<br>Average DOM | 367<br>\$210,000<br>\$3,495,000<br>\$978,140<br>\$969,826<br>21 |
| Listings that Expired                          | Number of Listings<br>Low Price<br>High Price<br>Average Price<br>Median Price<br>Average DOM | 27<br>\$349,000<br>\$1,750,000<br>\$731,203<br>\$696,158<br>62  |
| Average Active Listing Count                   |                                                                                               | 529                                                             |
| Total Number of Listings (ADD, PND, CLSD, EXP) |                                                                                               | 1,284                                                           |
| Lowest Price                                   |                                                                                               | \$150,000                                                       |
| Highest Price                                  |                                                                                               | \$3,495,000                                                     |
| Average Price                                  |                                                                                               | \$890,701                                                       |
| Average DOM (PND, CLSD)                        |                                                                                               | 23                                                              |

## September 2022

Areas: Oakland

| Status                                         | Data                                                                                          | Total                                                             |
|------------------------------------------------|-----------------------------------------------------------------------------------------------|-------------------------------------------------------------------|
| Listings Added                                 | Number of Listings<br>Low Price<br>High Price<br>Average Price<br>Median Price                | 416<br>\$299,000<br>\$5,380,000<br>\$1,080,638<br>\$1,039,460     |
| Listings that went Pending                     | Number of Listings<br>Low Price<br>High Price<br>Average Price<br>Median Price<br>Average DOM | 244<br>\$299,000<br>\$5,250,000<br>\$1,006,306<br>\$974,017<br>31 |
| Listings that Closed                           | Number of Listings<br>Low Price<br>High Price<br>Average Price<br>Median Price<br>Average DOM | 257<br>\$220,000<br>\$2,950,000<br>\$980,696<br>\$965,232<br>27   |
| Listings that Expired                          | Number of Listings<br>Low Price<br>High Price<br>Average Price<br>Median Price<br>Average DOM | 33<br>\$367,000<br>\$1,550,000<br>\$921,533<br>\$899,462<br>87    |
| Average Active Listing Count                   |                                                                                               | 591                                                               |
| Total Number of Listings (ADD, PND, CLSD, EXP) |                                                                                               | 950                                                               |
| Lowest Price                                   |                                                                                               | \$220,000                                                         |
| Highest Price                                  |                                                                                               | \$5,380,000                                                       |
| Average Price                                  |                                                                                               | \$997,293                                                         |
| Average DOM (PND, CLSD)                        |                                                                                               | 29                                                                |