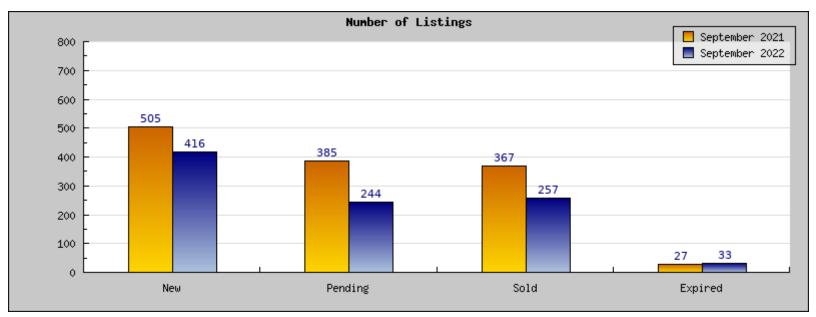

## September 2021

Areas: Oakland

| Status                                         | Data                                                                                          | Total                                                           |
|------------------------------------------------|-----------------------------------------------------------------------------------------------|-----------------------------------------------------------------|
| Listings Added                                 | Number of Listings<br>Low Price<br>High Price<br>Average Price<br>Median Price                | 505<br>\$299,888<br>\$3,495,000<br>\$924,669<br>\$870,588       |
| Listings that went Pending                     | Number of Listings<br>Low Price<br>High Price<br>Average Price<br>Median Price<br>Average DOM | 385<br>\$150,000<br>\$3,495,000<br>\$928,792<br>\$900,233<br>24 |
| Listings that Closed                           | Number of Listings<br>Low Price<br>High Price<br>Average Price<br>Median Price<br>Average DOM | 367<br>\$210,000<br>\$3,495,000<br>\$978,140<br>\$969,826<br>21 |
| Listings that Expired                          | Number of Listings<br>Low Price<br>High Price<br>Average Price<br>Median Price<br>Average DOM | 27<br>\$349,000<br>\$1,750,000<br>\$731,203<br>\$696,158<br>62  |
| Average Active Listing Count                   |                                                                                               | 529                                                             |
| Total Number of Listings (ADD, PND, CLSD, EXP) |                                                                                               | 1,284                                                           |
| Lowest Price                                   |                                                                                               | \$150,000                                                       |
| Highest Price                                  |                                                                                               | \$3,495,000                                                     |
| Average Price                                  |                                                                                               | \$890,701                                                       |
| Average DOM (PND, CLSD)                        |                                                                                               | 23                                                              |

## September 2022

Areas: Oakland

| Status                                         | Data                                                                                          | Total                                                             |
|------------------------------------------------|-----------------------------------------------------------------------------------------------|-------------------------------------------------------------------|
| Listings Added                                 | Number of Listings<br>Low Price<br>High Price<br>Average Price<br>Median Price                | 416<br>\$299,000<br>\$5,380,000<br>\$1,080,638<br>\$1,039,460     |
| Listings that went Pending                     | Number of Listings<br>Low Price<br>High Price<br>Average Price<br>Median Price<br>Average DOM | 244<br>\$299,000<br>\$5,250,000<br>\$1,006,306<br>\$974,017<br>31 |
| Listings that Closed                           | Number of Listings<br>Low Price<br>High Price<br>Average Price<br>Median Price<br>Average DOM | 257<br>\$220,000<br>\$2,950,000<br>\$980,696<br>\$965,232<br>27   |
| Listings that Expired                          | Number of Listings<br>Low Price<br>High Price<br>Average Price<br>Median Price<br>Average DOM | 33<br>\$367,000<br>\$1,550,000<br>\$921,533<br>\$899,462<br>87    |
| Average Active Listing Count                   |                                                                                               | 591                                                               |
| Total Number of Listings (ADD, PND, CLSD, EXP) |                                                                                               | 950                                                               |
| Lowest Price                                   |                                                                                               | \$220,000                                                         |
| Highest Price                                  |                                                                                               | \$5,380,000                                                       |
| Average Price                                  |                                                                                               | \$997,293                                                         |
| Average DOM (PND, CLSD)                        |                                                                                               | 29                                                                |