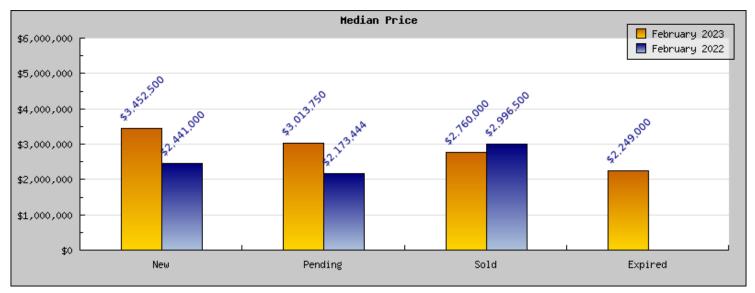

## February 2023

Areas: Piedmont

| Status                                         | Data                                                                                             | Total                                                               |
|------------------------------------------------|--------------------------------------------------------------------------------------------------|---------------------------------------------------------------------|
| Listings Added                                 | Number of<br>Listings<br>Low Price<br>High Price<br>Average Price<br>Median Price                | 8<br>\$1,475,000<br>\$6,000,000<br>\$3,575,417<br>\$3,452,500       |
| Listings that went<br>Pending                  | Number of Listings Low Price High Price Average Price Median Price Average DOM                   | 8<br>\$1,395,000<br>\$5,900,000<br>\$3,051,667<br>\$3,013,750<br>13 |
| Listings that Closed                           | Number of<br>Listings<br>Low Price<br>High Price<br>Average Price<br>Median Price<br>Average DOM | 5<br>\$1,695,000<br>\$4,995,000<br>\$2,867,167<br>\$2,760,000<br>8  |
| Listings that Expired                          | Number of<br>Listings<br>Low Price<br>High Price<br>Average Price<br>Median Price<br>Average DOM | 1<br>\$2,249,000<br>\$2,249,000<br>\$2,249,000<br>\$2,249,000<br>60 |
| Average Active Listing Count                   |                                                                                                  | 8                                                                   |
| Total Number of Listings (ADD, PND, CLSD, EXP) |                                                                                                  | 22                                                                  |
| Lowest Price                                   |                                                                                                  | \$1,395,000                                                         |
| Highest Price                                  |                                                                                                  | \$6,000,000                                                         |
| Average Price                                  |                                                                                                  | \$2,935,812                                                         |
| Average DOM (PND, CLSD)                        |                                                                                                  | 10                                                                  |

## February 2022

Areas: Piedmont

| Status                                         | Data                                                                                             | Total                                                              |
|------------------------------------------------|--------------------------------------------------------------------------------------------------|--------------------------------------------------------------------|
| Listings Added                                 | Number of<br>Listings<br>Low Price<br>High Price<br>Average Price<br>Median Price                | 9<br>\$1,185,000<br>\$12,750,000<br>\$3,149,314<br>\$2,441,000     |
| Listings that went Pending                     | Number of<br>Listings<br>Low Price<br>High Price<br>Average Price<br>Median Price<br>Average DOM | 7<br>\$1,185,000<br>\$2,998,000<br>\$2,072,611<br>\$2,173,444<br>8 |
| Listings that Closed                           | Number of<br>Listings<br>Low Price<br>High Price<br>Average Price<br>Median Price<br>Average DOM | 6<br>\$1,295,000<br>\$4,000,000<br>\$2,797,500<br>\$2,996,500<br>9 |
| Listings that Expired                          | Number of<br>Listings<br>Low Price<br>High Price<br>Average Price<br>Median Price<br>Average DOM | \$0<br>\$0<br>\$0<br>\$0<br>0                                      |
| Average Active Listing Count                   |                                                                                                  | 6                                                                  |
| Total Number of Listings (ADD, PND, CLSD, EXP) |                                                                                                  | 22                                                                 |
| Lowest Price                                   |                                                                                                  | \$0                                                                |
| Highest Price                                  |                                                                                                  | \$12,750,000                                                       |
| Average Price                                  |                                                                                                  | \$2,004,856                                                        |
| Average DOM (PND, CLSD)                        |                                                                                                  | 8                                                                  |