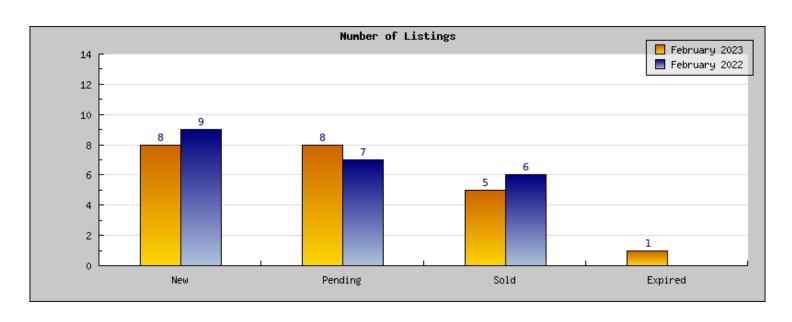

## February 2023

Areas: Piedmont

| Status                                         | Data                                                                                             | Total                                                               |
|------------------------------------------------|--------------------------------------------------------------------------------------------------|---------------------------------------------------------------------|
| Listings Added                                 | Number of<br>Listings<br>Low Price<br>High Price<br>Average Price<br>Median Price                | 8<br>\$1,475,000<br>\$6,000,000<br>\$3,575,417<br>\$3,452,500       |
| Listings that went<br>Pending                  | Number of Listings Low Price High Price Average Price Median Price Average DOM                   | 8<br>\$1,395,000<br>\$5,900,000<br>\$3,051,667<br>\$3,013,750<br>13 |
| Listings that Closed                           | Number of<br>Listings<br>Low Price<br>High Price<br>Average Price<br>Median Price<br>Average DOM | 5<br>\$1,695,000<br>\$4,995,000<br>\$2,867,167<br>\$2,760,000<br>8  |
| Listings that Expired                          | Number of<br>Listings<br>Low Price<br>High Price<br>Average Price<br>Median Price<br>Average DOM | 1<br>\$2,249,000<br>\$2,249,000<br>\$2,249,000<br>\$2,249,000<br>60 |
| Average Active Listing Count                   |                                                                                                  | 8                                                                   |
| Total Number of Listings (ADD, PND, CLSD, EXP) |                                                                                                  | 22                                                                  |
| Lowest Price                                   |                                                                                                  | \$1,395,000                                                         |
| Highest Price                                  |                                                                                                  | \$6,000,000                                                         |
| Average Price                                  |                                                                                                  | \$2,935,812                                                         |
| Average DOM (PND, CLSD)                        |                                                                                                  | 10                                                                  |

## February 2022

Areas: Piedmont

| Status                                         | Data                                                                                             | Total                                                              |
|------------------------------------------------|--------------------------------------------------------------------------------------------------|--------------------------------------------------------------------|
| Listings Added                                 | Number of<br>Listings<br>Low Price<br>High Price<br>Average Price<br>Median Price                | 9<br>\$1,185,000<br>\$12,750,000<br>\$3,149,314<br>\$2,441,000     |
| Listings that went Pending                     | Number of<br>Listings<br>Low Price<br>High Price<br>Average Price<br>Median Price<br>Average DOM | 7<br>\$1,185,000<br>\$2,998,000<br>\$2,072,611<br>\$2,173,444<br>8 |
| Listings that Closed                           | Number of<br>Listings<br>Low Price<br>High Price<br>Average Price<br>Median Price<br>Average DOM | 6<br>\$1,295,000<br>\$4,000,000<br>\$2,797,500<br>\$2,996,500<br>9 |
| Listings that Expired                          | Number of<br>Listings<br>Low Price<br>High Price<br>Average Price<br>Median Price<br>Average DOM | \$0<br>\$0<br>\$0<br>\$0<br>0                                      |
| Average Active Listing Count                   |                                                                                                  | 6                                                                  |
| Total Number of Listings (ADD, PND, CLSD, EXP) |                                                                                                  | 22                                                                 |
| Lowest Price                                   |                                                                                                  | \$0                                                                |
| Highest Price                                  |                                                                                                  | \$12,750,000                                                       |
| Average Price                                  |                                                                                                  | \$2,004,856                                                        |
| Average DOM (PND, CLSD)                        |                                                                                                  | 8                                                                  |