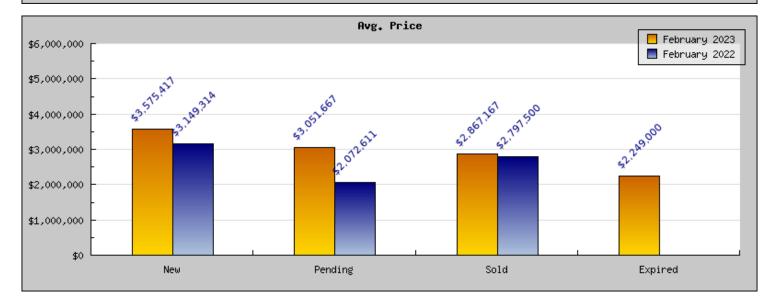

## February 2023

Areas: Piedmont

| Status                                         | Data                                                                                             | Total                                                               |
|------------------------------------------------|--------------------------------------------------------------------------------------------------|---------------------------------------------------------------------|
| Listings Added                                 | Number of<br>Listings<br>Low Price<br>High Price<br>Average Price<br>Median Price                | 8<br>\$1,475,000<br>\$6,000,000<br>\$3,575,417<br>\$3,452,500       |
| Listings that went<br>Pending                  | Number of Listings Low Price High Price Average Price Median Price Average DOM                   | 8<br>\$1,395,000<br>\$5,900,000<br>\$3,051,667<br>\$3,013,750<br>13 |
| Listings that Closed                           | Number of<br>Listings<br>Low Price<br>High Price<br>Average Price<br>Median Price<br>Average DOM | 5<br>\$1,695,000<br>\$4,995,000<br>\$2,867,167<br>\$2,760,000<br>8  |
| Listings that Expired                          | Number of<br>Listings<br>Low Price<br>High Price<br>Average Price<br>Median Price<br>Average DOM | 1<br>\$2,249,000<br>\$2,249,000<br>\$2,249,000<br>\$2,249,000<br>60 |
| Average Active Listing Count                   |                                                                                                  | 8                                                                   |
| Total Number of Listings (ADD, PND, CLSD, EXP) |                                                                                                  | 22                                                                  |
| Lowest Price                                   |                                                                                                  | \$1,395,000                                                         |
| Highest Price                                  |                                                                                                  | \$6,000,000                                                         |
| Average Price                                  |                                                                                                  | \$2,935,812                                                         |
| Average DOM (PND, CLSD)                        |                                                                                                  | 10                                                                  |

## February 2022

Areas: Piedmont

| Status                                         | Data                                                                                             | Total                                                              |
|------------------------------------------------|--------------------------------------------------------------------------------------------------|--------------------------------------------------------------------|
| Listings Added                                 | Number of<br>Listings<br>Low Price<br>High Price<br>Average Price<br>Median Price                | 9<br>\$1,185,000<br>\$12,750,000<br>\$3,149,314<br>\$2,441,000     |
| Listings that went Pending                     | Number of<br>Listings<br>Low Price<br>High Price<br>Average Price<br>Median Price<br>Average DOM | 7<br>\$1,185,000<br>\$2,998,000<br>\$2,072,611<br>\$2,173,444<br>8 |
| Listings that Closed                           | Number of<br>Listings<br>Low Price<br>High Price<br>Average Price<br>Median Price<br>Average DOM | 6<br>\$1,295,000<br>\$4,000,000<br>\$2,797,500<br>\$2,996,500<br>9 |
| Listings that Expired                          | Number of<br>Listings<br>Low Price<br>High Price<br>Average Price<br>Median Price<br>Average DOM | \$0<br>\$0<br>\$0<br>\$0<br>0                                      |
| Average Active Listing Count                   |                                                                                                  | 6                                                                  |
| Total Number of Listings (ADD, PND, CLSD, EXP) |                                                                                                  | 22                                                                 |
| Lowest Price                                   |                                                                                                  | \$0                                                                |
| Highest Price                                  |                                                                                                  | \$12,750,000                                                       |
| Average Price                                  |                                                                                                  | \$2,004,856                                                        |
| Average DOM (PND, CLSD)                        |                                                                                                  | 8                                                                  |