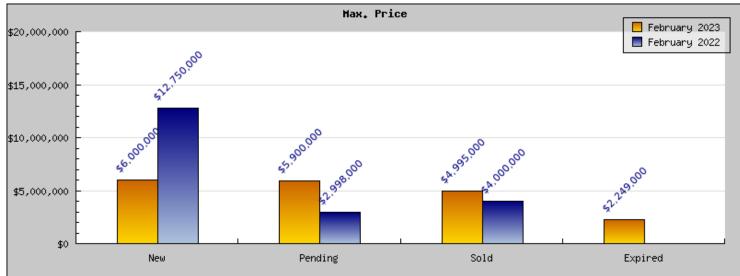

## February 2023

Areas: Piedmont

| Status                                         | Data                                                                                             | Total                                                               |
|------------------------------------------------|--------------------------------------------------------------------------------------------------|---------------------------------------------------------------------|
| Listings Added                                 | Number of<br>Listings<br>Low Price<br>High Price<br>Average Price<br>Median Price                | 8<br>\$1,475,000<br>\$6,000,000<br>\$3,575,417<br>\$3,452,500       |
| Listings that went<br>Pending                  | Number of Listings Low Price High Price Average Price Median Price Average DOM                   | 8<br>\$1,395,000<br>\$5,900,000<br>\$3,051,667<br>\$3,013,750<br>13 |
| Listings that Closed                           | Number of<br>Listings<br>Low Price<br>High Price<br>Average Price<br>Median Price<br>Average DOM | 5<br>\$1,695,000<br>\$4,995,000<br>\$2,867,167<br>\$2,760,000<br>8  |
| Listings that Expired                          | Number of<br>Listings<br>Low Price<br>High Price<br>Average Price<br>Median Price<br>Average DOM | 1<br>\$2,249,000<br>\$2,249,000<br>\$2,249,000<br>\$2,249,000<br>60 |
| Average Active Listing Count                   |                                                                                                  | 8                                                                   |
| Total Number of Listings (ADD, PND, CLSD, EXP) |                                                                                                  | 22                                                                  |
| Lowest Price                                   |                                                                                                  | \$1,395,000                                                         |
| Highest Price                                  |                                                                                                  | \$6,000,000                                                         |
| Average Price                                  |                                                                                                  | \$2,935,812                                                         |
| Average DOM (PND, CLSD)                        |                                                                                                  | 10                                                                  |

## February 2022

Areas: Piedmont

| Status                                         | Data                                                                                             | Total                                                              |
|------------------------------------------------|--------------------------------------------------------------------------------------------------|--------------------------------------------------------------------|
| Listings Added                                 | Number of<br>Listings<br>Low Price<br>High Price<br>Average Price<br>Median Price                | 9<br>\$1,185,000<br>\$12,750,000<br>\$3,149,314<br>\$2,441,000     |
| Listings that went Pending                     | Number of<br>Listings<br>Low Price<br>High Price<br>Average Price<br>Median Price<br>Average DOM | 7<br>\$1,185,000<br>\$2,998,000<br>\$2,072,611<br>\$2,173,444<br>8 |
| Listings that Closed                           | Number of<br>Listings<br>Low Price<br>High Price<br>Average Price<br>Median Price<br>Average DOM | 6<br>\$1,295,000<br>\$4,000,000<br>\$2,797,500<br>\$2,996,500<br>9 |
| Listings that Expired                          | Number of<br>Listings<br>Low Price<br>High Price<br>Average Price<br>Median Price<br>Average DOM | \$0<br>\$0<br>\$0<br>\$0<br>0                                      |
| Average Active Listing Count                   |                                                                                                  | 6                                                                  |
| Total Number of Listings (ADD, PND, CLSD, EXP) |                                                                                                  | 22                                                                 |
| Lowest Price                                   |                                                                                                  | \$0                                                                |
| Highest Price                                  |                                                                                                  | \$12,750,000                                                       |
| Average Price                                  |                                                                                                  | \$2,004,856                                                        |
| Average DOM (PND, CLSD)                        |                                                                                                  | 8                                                                  |