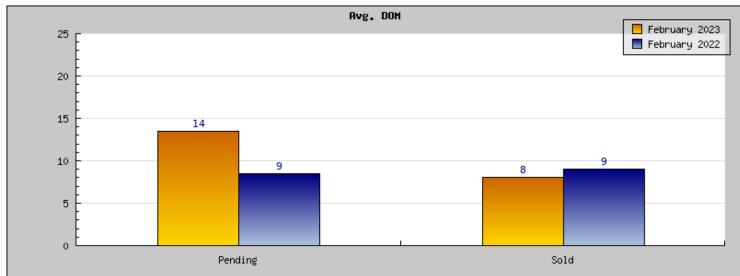

## February 2023

Areas: Piedmont

| Status                                         | Data                                                                                             | Total                                                               |
|------------------------------------------------|--------------------------------------------------------------------------------------------------|---------------------------------------------------------------------|
| Listings Added                                 | Number of<br>Listings<br>Low Price<br>High Price<br>Average Price<br>Median Price                | 8<br>\$1,475,000<br>\$6,000,000<br>\$3,575,417<br>\$3,452,500       |
| Listings that went<br>Pending                  | Number of Listings Low Price High Price Average Price Median Price Average DOM                   | 8<br>\$1,395,000<br>\$5,900,000<br>\$3,051,667<br>\$3,013,750<br>13 |
| Listings that Closed                           | Number of<br>Listings<br>Low Price<br>High Price<br>Average Price<br>Median Price<br>Average DOM | 5<br>\$1,695,000<br>\$4,995,000<br>\$2,867,167<br>\$2,760,000<br>8  |
| Listings that Expired                          | Number of<br>Listings<br>Low Price<br>High Price<br>Average Price<br>Median Price<br>Average DOM | 1<br>\$2,249,000<br>\$2,249,000<br>\$2,249,000<br>\$2,249,000<br>60 |
| Average Active Listing Count                   |                                                                                                  | 8                                                                   |
| Total Number of Listings (ADD, PND, CLSD, EXP) |                                                                                                  | 22                                                                  |
| Lowest Price                                   |                                                                                                  | \$1,395,000                                                         |
| Highest Price                                  |                                                                                                  | \$6,000,000                                                         |
| Average Price                                  |                                                                                                  | \$2,935,812                                                         |
| Average DOM (PND, CLSD)                        |                                                                                                  | 10                                                                  |

## February 2022

Areas: Piedmont

| Status                                         | Data                                                                                             | Total                                                              |
|------------------------------------------------|--------------------------------------------------------------------------------------------------|--------------------------------------------------------------------|
| Listings Added                                 | Number of<br>Listings<br>Low Price<br>High Price<br>Average Price<br>Median Price                | 9<br>\$1,185,000<br>\$12,750,000<br>\$3,149,314<br>\$2,441,000     |
| Listings that went Pending                     | Number of<br>Listings<br>Low Price<br>High Price<br>Average Price<br>Median Price<br>Average DOM | 7<br>\$1,185,000<br>\$2,998,000<br>\$2,072,611<br>\$2,173,444<br>8 |
| Listings that Closed                           | Number of<br>Listings<br>Low Price<br>High Price<br>Average Price<br>Median Price<br>Average DOM | 6<br>\$1,295,000<br>\$4,000,000<br>\$2,797,500<br>\$2,996,500<br>9 |
| Listings that Expired                          | Number of<br>Listings<br>Low Price<br>High Price<br>Average Price<br>Median Price<br>Average DOM | \$0<br>\$0<br>\$0<br>\$0<br>0                                      |
| Average Active Listing Count                   |                                                                                                  | 6                                                                  |
| Total Number of Listings (ADD, PND, CLSD, EXP) |                                                                                                  | 22                                                                 |
| Lowest Price                                   |                                                                                                  | \$0                                                                |
| Highest Price                                  |                                                                                                  | \$12,750,000                                                       |
| Average Price                                  |                                                                                                  | \$2,004,856                                                        |
| Average DOM (PND, CLSD)                        |                                                                                                  | 8                                                                  |