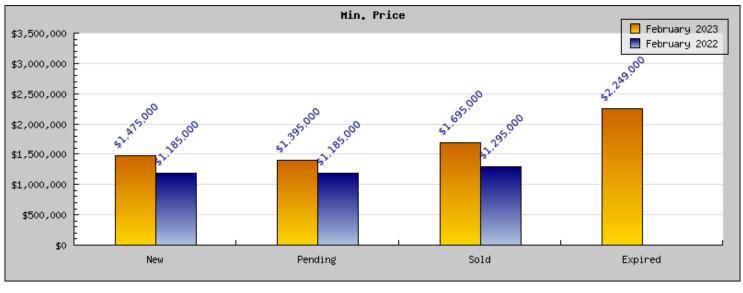

## February 2023

Areas: Piedmont

| Status                                         | Data                                                                                             | Total                                                               |
|------------------------------------------------|--------------------------------------------------------------------------------------------------|---------------------------------------------------------------------|
| Listings Added                                 | Number of<br>Listings<br>Low Price<br>High Price<br>Average Price<br>Median Price                | 8<br>\$1,475,000<br>\$6,000,000<br>\$3,575,417<br>\$3,452,500       |
| Listings that went<br>Pending                  | Number of Listings Low Price High Price Average Price Median Price Average DOM                   | 8<br>\$1,395,000<br>\$5,900,000<br>\$3,051,667<br>\$3,013,750<br>13 |
| Listings that Closed                           | Number of<br>Listings<br>Low Price<br>High Price<br>Average Price<br>Median Price<br>Average DOM | 5<br>\$1,695,000<br>\$4,995,000<br>\$2,867,167<br>\$2,760,000<br>8  |
| Listings that Expired                          | Number of<br>Listings<br>Low Price<br>High Price<br>Average Price<br>Median Price<br>Average DOM | 1<br>\$2,249,000<br>\$2,249,000<br>\$2,249,000<br>\$2,249,000<br>60 |
| Average Active Listing Count                   |                                                                                                  | 8                                                                   |
| Total Number of Listings (ADD, PND, CLSD, EXP) |                                                                                                  | 22                                                                  |
| Lowest Price                                   |                                                                                                  | \$1,395,000                                                         |
| Highest Price                                  |                                                                                                  | \$6,000,000                                                         |
| Average Price                                  |                                                                                                  | \$2,935,812                                                         |
| Average DOM (PND, CLSD)                        |                                                                                                  | 10                                                                  |

## February 2022

Areas: Piedmont

| Status                                         | Data                                                                                             | Total                                                              |
|------------------------------------------------|--------------------------------------------------------------------------------------------------|--------------------------------------------------------------------|
| Listings Added                                 | Number of<br>Listings<br>Low Price<br>High Price<br>Average Price<br>Median Price                | 9<br>\$1,185,000<br>\$12,750,000<br>\$3,149,314<br>\$2,441,000     |
| Listings that went Pending                     | Number of<br>Listings<br>Low Price<br>High Price<br>Average Price<br>Median Price<br>Average DOM | 7<br>\$1,185,000<br>\$2,998,000<br>\$2,072,611<br>\$2,173,444<br>8 |
| Listings that Closed                           | Number of<br>Listings<br>Low Price<br>High Price<br>Average Price<br>Median Price<br>Average DOM | 6<br>\$1,295,000<br>\$4,000,000<br>\$2,797,500<br>\$2,996,500<br>9 |
| Listings that Expired                          | Number of<br>Listings<br>Low Price<br>High Price<br>Average Price<br>Median Price<br>Average DOM | \$0<br>\$0<br>\$0<br>\$0<br>0                                      |
| Average Active Listing Count                   |                                                                                                  | 6                                                                  |
| Total Number of Listings (ADD, PND, CLSD, EXP) |                                                                                                  | 22                                                                 |
| Lowest Price                                   |                                                                                                  | \$0                                                                |
| Highest Price                                  |                                                                                                  | \$12,750,000                                                       |
| Average Price                                  |                                                                                                  | \$2,004,856                                                        |
| Average DOM (PND, CLSD)                        |                                                                                                  | 8                                                                  |