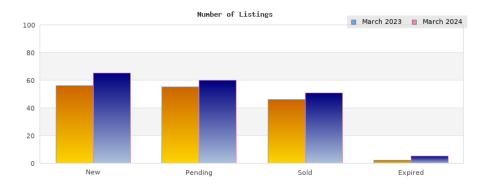

## March 2023

Cities: Berkeley

| Status                                         | Data                                                                                          | Total                                                              |
|------------------------------------------------|-----------------------------------------------------------------------------------------------|--------------------------------------------------------------------|
| Listings Added                                 | Number of Listings<br>Low Price<br>High Price<br>Average Price<br>Median Price                | 56<br>\$419,000<br>\$4,250,000<br>\$1,351,800<br>\$1,197,000       |
| Listings that went Pending                     | Number of Listings<br>Low Price<br>High Price<br>Average Price<br>Median Price<br>Average DOM | 55<br>\$299,000<br>\$3,495,000<br>\$1,331,000<br>\$1,199,000<br>27 |
| Listings that Closed                           | Number of Listings<br>Low Price<br>High Price<br>Average Price<br>Median Price<br>Average DOM | 46<br>\$599,000<br>\$3,495,000<br>\$1,289,100<br>\$1,195,000<br>26 |
| Listings that Expired                          | Number of Listings<br>Low Price<br>High Price<br>Average Price<br>Median Price<br>Average DOM | 2<br>\$695,000<br>\$2,500,000<br>\$1,597,500<br>\$1,597,500<br>155 |
| Average Active Listing Count                   |                                                                                               | 44                                                                 |
| Total Number of Listings (ADD, PND, CLSD, EXP) |                                                                                               | 159                                                                |
| Lowest Price                                   |                                                                                               | \$299,000                                                          |
| Highest Price                                  |                                                                                               | \$4,250,000                                                        |
| Average Price                                  |                                                                                               | \$1,392,350                                                        |
| Average DOM (PND, CLSD, EXP)                   |                                                                                               | 69                                                                 |

## Cities: Berkeley

| Status                                         | Data                                                                                          | Total                                                              |
|------------------------------------------------|-----------------------------------------------------------------------------------------------|--------------------------------------------------------------------|
| Listings Added                                 | Number of Listings<br>Low Price<br>High Price<br>Average Price<br>Median Price                | 65<br>\$440,000<br>\$3,599,000<br>\$1,336,121<br>\$1,128,000       |
| Listings that went Pending                     | Number of Listings<br>Low Price<br>High Price<br>Average Price<br>Median Price<br>Average DOM | 60<br>\$340,000<br>\$2,995,000<br>\$1,371,504<br>\$1,395,000<br>18 |
| Listings that Closed                           | Number of Listings<br>Low Price<br>High Price<br>Average Price<br>Median Price<br>Average DOM | 51<br>\$598,000<br>\$3,500,000<br>\$1,466,122<br>\$1,299,000<br>21 |
| Listings that Expired                          | Number of Listings<br>Low Price<br>High Price<br>Average Price<br>Median Price<br>Average DOM | 5<br>\$887,000<br>\$1,255,000<br>\$1,057,199<br>\$1,049,000<br>111 |
| Average Active Listing Count                   |                                                                                               | 60                                                                 |
| Total Number of Listings (ADD, PND, CLSD, EXP) |                                                                                               | 181                                                                |
| Lowest Price                                   |                                                                                               | \$340,000                                                          |
| Highest Price                                  |                                                                                               | \$3,599,000                                                        |
| Average Price                                  |                                                                                               | \$1,307,737                                                        |
| Average DOM (PND, CLSD, EXP)                   |                                                                                               | 50                                                                 |