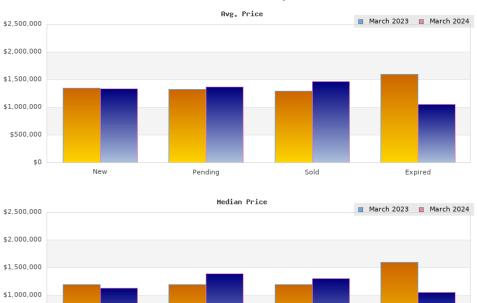

## March 2023

Cities: Berkeley

| Status                                         | Data                                                                                          | Total                                                              |
|------------------------------------------------|-----------------------------------------------------------------------------------------------|--------------------------------------------------------------------|
| Listings Added                                 | Number of Listings<br>Low Price<br>High Price<br>Average Price<br>Median Price                | 56<br>\$419,000<br>\$4,250,000<br>\$1,351,800<br>\$1,197,000       |
| Listings that went Pending                     | Number of Listings<br>Low Price<br>High Price<br>Average Price<br>Median Price<br>Average DOM | 55<br>\$299,000<br>\$3,495,000<br>\$1,331,000<br>\$1,199,000<br>27 |
| Listings that Closed                           | Number of Listings<br>Low Price<br>High Price<br>Average Price<br>Median Price<br>Average DOM | 46<br>\$599,000<br>\$3,495,000<br>\$1,289,100<br>\$1,195,000<br>26 |
| Listings that Expired                          | Number of Listings<br>Low Price<br>High Price<br>Average Price<br>Median Price<br>Average DOM | 2<br>\$695,000<br>\$2,500,000<br>\$1,597,500<br>\$1,597,500<br>155 |
| Average Active Listing Count                   |                                                                                               | 44                                                                 |
| Total Number of Listings (ADD, PND, CLSD, EXP) |                                                                                               | 159                                                                |
| Lowest Price                                   |                                                                                               | \$299,000                                                          |
| Highest Price                                  |                                                                                               | \$4,250,000                                                        |
| Average Price                                  |                                                                                               | \$1,392,350                                                        |
| Average DOM (PND, CLSD, EXP)                   |                                                                                               | 69                                                                 |

## Cities: Berkeley

| Status                                         | Data                                                                                          | Total                                                              |
|------------------------------------------------|-----------------------------------------------------------------------------------------------|--------------------------------------------------------------------|
| Listings Added                                 | Number of Listings<br>Low Price<br>High Price<br>Average Price<br>Median Price                | 65<br>\$440,000<br>\$3,599,000<br>\$1,336,121<br>\$1,128,000       |
| Listings that went Pending                     | Number of Listings<br>Low Price<br>High Price<br>Average Price<br>Median Price<br>Average DOM | 60<br>\$340,000<br>\$2,995,000<br>\$1,371,504<br>\$1,395,000<br>18 |
| Listings that Closed                           | Number of Listings<br>Low Price<br>High Price<br>Average Price<br>Median Price<br>Average DOM | 51<br>\$598,000<br>\$3,500,000<br>\$1,466,122<br>\$1,299,000<br>21 |
| Listings that Expired                          | Number of Listings<br>Low Price<br>High Price<br>Average Price<br>Median Price<br>Average DOM | 5<br>\$887,000<br>\$1,255,000<br>\$1,057,199<br>\$1,049,000<br>111 |
| Average Active Listing Count                   |                                                                                               | 60                                                                 |
| Total Number of Listings (ADD, PND, CLSD, EXP) |                                                                                               | 181                                                                |
| Lowest Price                                   |                                                                                               | \$340,000                                                          |
| Highest Price                                  |                                                                                               | \$3,599,000                                                        |
| Average Price                                  |                                                                                               | \$1,307,737                                                        |
| Average DOM (PND, CLSD, EXP)                   |                                                                                               | 50                                                                 |

\$500,000

\$0

Expired

Pending