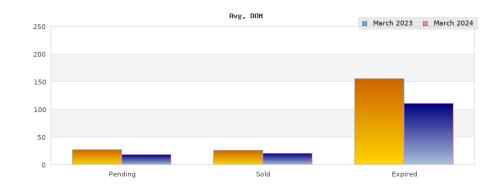

## March 2023

Cities: Berkeley

| Status                                         | Data                                                                                          | Total                                                              |
|------------------------------------------------|-----------------------------------------------------------------------------------------------|--------------------------------------------------------------------|
| Listings Added                                 | Number of Listings<br>Low Price<br>High Price<br>Average Price<br>Median Price                | 56<br>\$419,000<br>\$4,250,000<br>\$1,351,800<br>\$1,197,000       |
| Listings that went Pending                     | Number of Listings<br>Low Price<br>High Price<br>Average Price<br>Median Price<br>Average DOM | 55<br>\$299,000<br>\$3,495,000<br>\$1,331,000<br>\$1,199,000<br>27 |
| Listings that Closed                           | Number of Listings<br>Low Price<br>High Price<br>Average Price<br>Median Price<br>Average DOM | 46<br>\$599,000<br>\$3,495,000<br>\$1,289,100<br>\$1,195,000<br>26 |
| Listings that Expired                          | Number of Listings<br>Low Price<br>High Price<br>Average Price<br>Median Price<br>Average DOM | 2<br>\$695,000<br>\$2,500,000<br>\$1,597,500<br>\$1,597,500<br>155 |
| Average Active Listing Count                   |                                                                                               | 44                                                                 |
| Total Number of Listings (ADD, PND, CLSD, EXP) |                                                                                               | 159                                                                |
| Lowest Price                                   |                                                                                               | \$299,000                                                          |
| Highest Price                                  |                                                                                               | \$4,250,000                                                        |
| Average Price                                  |                                                                                               | \$1,392,350                                                        |
| Average DOM (PND, CLSD, EXP)                   |                                                                                               | 69                                                                 |

## Cities: Berkeley

| Status                                         | Data                                                                                          | Total                                                              |
|------------------------------------------------|-----------------------------------------------------------------------------------------------|--------------------------------------------------------------------|
| Listings Added                                 | Number of Listings<br>Low Price<br>High Price<br>Average Price<br>Median Price                | 65<br>\$440,000<br>\$3,599,000<br>\$1,336,121<br>\$1,128,000       |
| Listings that went Pending                     | Number of Listings<br>Low Price<br>High Price<br>Average Price<br>Median Price<br>Average DOM | 60<br>\$340,000<br>\$2,995,000<br>\$1,371,504<br>\$1,395,000<br>18 |
| Listings that Closed                           | Number of Listings<br>Low Price<br>High Price<br>Average Price<br>Median Price<br>Average DOM | 51<br>\$598,000<br>\$3,500,000<br>\$1,466,122<br>\$1,299,000<br>21 |
| Listings that Expired                          | Number of Listings<br>Low Price<br>High Price<br>Average Price<br>Median Price<br>Average DOM | 5<br>\$887,000<br>\$1,255,000<br>\$1,057,199<br>\$1,049,000<br>111 |
| Average Active Listing Count                   |                                                                                               | 60                                                                 |
| Total Number of Listings (ADD, PND, CLSD, EXP) |                                                                                               | 181                                                                |
| Lowest Price                                   |                                                                                               | \$340,000                                                          |
| Highest Price                                  |                                                                                               | \$3,599,000                                                        |
| Average Price                                  |                                                                                               | \$1,307,737                                                        |
| Average DOM (PND, CLSD, EXP)                   |                                                                                               | 50                                                                 |