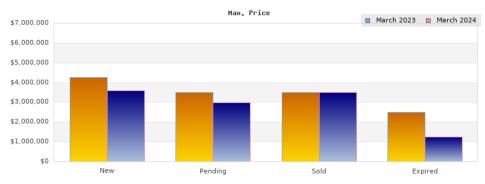

## March 2023

Cities: Berkeley

| Status                                         | Data                                                                                          | Total                                                              |
|------------------------------------------------|-----------------------------------------------------------------------------------------------|--------------------------------------------------------------------|
| Listings Added                                 | Number of Listings<br>Low Price<br>High Price<br>Average Price<br>Median Price                | 56<br>\$419,000<br>\$4,250,000<br>\$1,351,800<br>\$1,197,000       |
| Listings that went Pending                     | Number of Listings<br>Low Price<br>High Price<br>Average Price<br>Median Price<br>Average DOM | 55<br>\$299,000<br>\$3,495,000<br>\$1,331,000<br>\$1,199,000<br>27 |
| Listings that Closed                           | Number of Listings<br>Low Price<br>High Price<br>Average Price<br>Median Price<br>Average DOM | 46<br>\$599,000<br>\$3,495,000<br>\$1,289,100<br>\$1,195,000<br>26 |
| Listings that Expired                          | Number of Listings<br>Low Price<br>High Price<br>Average Price<br>Median Price<br>Average DOM | 2<br>\$695,000<br>\$2,500,000<br>\$1,597,500<br>\$1,597,500<br>155 |
| Average Active Listing Count                   |                                                                                               | 44                                                                 |
| Total Number of Listings (ADD, PND, CLSD, EXP) |                                                                                               | 159                                                                |
| Lowest Price                                   |                                                                                               | \$299,000                                                          |
| Highest Price                                  |                                                                                               | \$4,250,000                                                        |
| Average Price                                  |                                                                                               | \$1,392,350                                                        |
| Average DOM (PND, CLSD, EXP)                   |                                                                                               | 69                                                                 |

## Cities: Berkeley

| Status                                         | Data                                                                                          | Total                                                              |
|------------------------------------------------|-----------------------------------------------------------------------------------------------|--------------------------------------------------------------------|
| Listings Added                                 | Number of Listings<br>Low Price<br>High Price<br>Average Price<br>Median Price                | 65<br>\$440,000<br>\$3,599,000<br>\$1,336,121<br>\$1,128,000       |
| Listings that went Pending                     | Number of Listings<br>Low Price<br>High Price<br>Average Price<br>Median Price<br>Average DOM | 60<br>\$340,000<br>\$2,995,000<br>\$1,371,504<br>\$1,395,000<br>18 |
| Listings that Closed                           | Number of Listings<br>Low Price<br>High Price<br>Average Price<br>Median Price<br>Average DOM | 51<br>\$598,000<br>\$3,500,000<br>\$1,466,122<br>\$1,299,000<br>21 |
| Listings that Expired                          | Number of Listings<br>Low Price<br>High Price<br>Average Price<br>Median Price<br>Average DOM | 5<br>\$887,000<br>\$1,255,000<br>\$1,057,199<br>\$1,049,000<br>111 |
| Average Active Listing Count                   |                                                                                               | 60                                                                 |
| Total Number of Listings (ADD, PND, CLSD, EXP) |                                                                                               | 181                                                                |
| Lowest Price                                   |                                                                                               | \$340,000                                                          |
| Highest Price                                  |                                                                                               | \$3,599,000                                                        |
| Average Price                                  |                                                                                               | \$1,307,737                                                        |
| Average DOM (PND, CLSD, EXP)                   |                                                                                               | 50                                                                 |