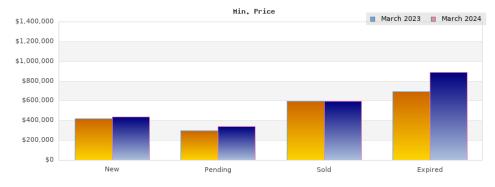

## March 2023

Cities: Berkeley

| Status                                         | Data                                                                                          | Total                                                              |
|------------------------------------------------|-----------------------------------------------------------------------------------------------|--------------------------------------------------------------------|
| Listings Added                                 | Number of Listings<br>Low Price<br>High Price<br>Average Price<br>Median Price                | 56<br>\$419,000<br>\$4,250,000<br>\$1,351,800<br>\$1,197,000       |
| Listings that went Pending                     | Number of Listings<br>Low Price<br>High Price<br>Average Price<br>Median Price<br>Average DOM | 55<br>\$299,000<br>\$3,495,000<br>\$1,331,000<br>\$1,199,000<br>27 |
| Listings that Closed                           | Number of Listings<br>Low Price<br>High Price<br>Average Price<br>Median Price<br>Average DOM | 46<br>\$599,000<br>\$3,495,000<br>\$1,289,100<br>\$1,195,000<br>26 |
| Listings that Expired                          | Number of Listings<br>Low Price<br>High Price<br>Average Price<br>Median Price<br>Average DOM | 2<br>\$695,000<br>\$2,500,000<br>\$1,597,500<br>\$1,597,500<br>155 |
| Average Active Listing Count                   |                                                                                               | 44                                                                 |
| Total Number of Listings (ADD, PND, CLSD, EXP) |                                                                                               | 159                                                                |
| Lowest Price                                   |                                                                                               | \$299,000                                                          |
| Highest Price                                  |                                                                                               | \$4,250,000                                                        |
| Average Price                                  |                                                                                               | \$1,392,350                                                        |
| Average DOM (PND, CLSD, EXP)                   |                                                                                               | 69                                                                 |

## Cities: Berkeley

| Status                                         | Data                                                                                          | Total                                                              |
|------------------------------------------------|-----------------------------------------------------------------------------------------------|--------------------------------------------------------------------|
| Listings Added                                 | Number of Listings<br>Low Price<br>High Price<br>Average Price<br>Median Price                | 65<br>\$440,000<br>\$3,599,000<br>\$1,336,121<br>\$1,128,000       |
| Listings that went Pending                     | Number of Listings<br>Low Price<br>High Price<br>Average Price<br>Median Price<br>Average DOM | 60<br>\$340,000<br>\$2,995,000<br>\$1,371,504<br>\$1,395,000<br>18 |
| Listings that Closed                           | Number of Listings<br>Low Price<br>High Price<br>Average Price<br>Median Price<br>Average DOM | 51<br>\$598,000<br>\$3,500,000<br>\$1,466,122<br>\$1,299,000<br>21 |
| Listings that Expired                          | Number of Listings<br>Low Price<br>High Price<br>Average Price<br>Median Price<br>Average DOM | 5<br>\$887,000<br>\$1,255,000<br>\$1,057,199<br>\$1,049,000<br>111 |
| Average Active Listing Count                   |                                                                                               | 60                                                                 |
| Total Number of Listings (ADD, PND, CLSD, EXP) |                                                                                               | 181                                                                |
| Lowest Price                                   |                                                                                               | \$340,000                                                          |
| Highest Price                                  |                                                                                               | \$3,599,000                                                        |
| Average Price                                  |                                                                                               | \$1,307,737                                                        |
| Average DOM (PND, CLSD, EXP)                   |                                                                                               | 50                                                                 |