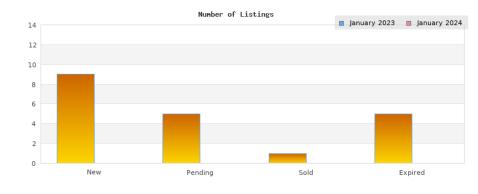

## January 2023

Cities: Albany

| Cities: Albany                                 |                                                                                               |                                                               |  |  |
|------------------------------------------------|-----------------------------------------------------------------------------------------------|---------------------------------------------------------------|--|--|
| Status                                         | Data                                                                                          | Total                                                         |  |  |
| Listings Added                                 | Number of Listings<br>Low Price<br>High Price<br>Average Price<br>Median Price                | 9<br>\$425,000<br>\$1,950,000<br>\$981,888<br>\$849,000       |  |  |
| Listings that went Pending                     | Number of Listings<br>Low Price<br>High Price<br>Average Price<br>Median Price<br>Average DOM | 5<br>\$425,000<br>\$1,950,000<br>\$945,000<br>\$575,000<br>11 |  |  |
| Listings that Closed                           | Number of Listings<br>Low Price<br>High Price<br>Average Price<br>Median Price<br>Average DOM | 1<br>\$615,000<br>\$615,000<br>\$615,000<br>\$615,000<br>70   |  |  |
| Listings that Expired                          | Number of Listings<br>Low Price<br>High Price<br>Average Price<br>Median Price<br>Average DOM | 5<br>\$379,000<br>\$1,695,000<br>\$924,200<br>\$999,000<br>83 |  |  |
| Average Active Listing Count                   |                                                                                               | 8                                                             |  |  |
| Total Number of Listings (ADD, PND, CLSD, EXP) |                                                                                               | 20                                                            |  |  |
| Lowest Price                                   |                                                                                               | \$379,000                                                     |  |  |
| Highest Price                                  |                                                                                               | \$1,950,000                                                   |  |  |
| Average Price                                  |                                                                                               | \$866,522                                                     |  |  |
| Average DOM (PND, CLSD, EXP)                   |                                                                                               | 54                                                            |  |  |

## January 2024

| Cities: Albany                                 |                                                                                               |                                 |  |
|------------------------------------------------|-----------------------------------------------------------------------------------------------|---------------------------------|--|
| Status                                         | Data                                                                                          | Total                           |  |
| Listings Added                                 | Number of Listings<br>Low Price<br>High Price<br>Average Price<br>Median Price                | \$0<br>\$0<br>\$0<br>\$0        |  |
| Listings that went Pending                     | Number of Listings<br>Low Price<br>High Price<br>Average Price<br>Median Price<br>Average DOM | \$0<br>\$0<br>\$0<br>\$0<br>\$0 |  |
| Listings that Closed                           | Number of Listings<br>Low Price<br>High Price<br>Average Price<br>Median Price<br>Average DOM | \$0<br>\$0<br>\$0<br>\$0        |  |
| Listings that Expired                          | Number of Listings<br>Low Price<br>High Price<br>Average Price<br>Median Price<br>Average DOM | \$0<br>\$0<br>\$0<br>\$0        |  |
| Average Active Listing Count                   |                                                                                               | 9                               |  |
| Total Number of Listings (ADD, PND, CLSD, EXP) |                                                                                               | 0                               |  |
| Lowest Price                                   |                                                                                               | \$0                             |  |
| Highest Price                                  |                                                                                               | \$0                             |  |
| Average Price                                  |                                                                                               |                                 |  |
| Average DOM (PND, CLSD, EXP)                   |                                                                                               |                                 |  |