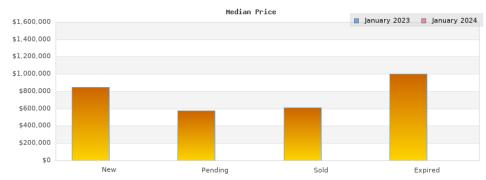

## January 2023

Cities: Albany

| Cities: Albany                                 |                                                                                               |                                                               |  |  |
|------------------------------------------------|-----------------------------------------------------------------------------------------------|---------------------------------------------------------------|--|--|
| Status                                         | Data                                                                                          | Total                                                         |  |  |
| Listings Added                                 | Number of Listings<br>Low Price<br>High Price<br>Average Price<br>Median Price                | 9<br>\$425,000<br>\$1,950,000<br>\$981,888<br>\$849,000       |  |  |
| Listings that went Pending                     | Number of Listings<br>Low Price<br>High Price<br>Average Price<br>Median Price<br>Average DOM | 5<br>\$425,000<br>\$1,950,000<br>\$945,000<br>\$575,000<br>11 |  |  |
| Listings that Closed                           | Number of Listings<br>Low Price<br>High Price<br>Average Price<br>Median Price<br>Average DOM | 1<br>\$615,000<br>\$615,000<br>\$615,000<br>\$615,000<br>70   |  |  |
| Listings that Expired                          | Number of Listings<br>Low Price<br>High Price<br>Average Price<br>Median Price<br>Average DOM | 5<br>\$379,000<br>\$1,695,000<br>\$924,200<br>\$999,000<br>83 |  |  |
| Average Active Listing Count                   |                                                                                               | 8                                                             |  |  |
| Total Number of Listings (ADD, PND, CLSD, EXP) |                                                                                               | 20                                                            |  |  |
| Lowest Price                                   |                                                                                               | \$379,000                                                     |  |  |
| Highest Price                                  |                                                                                               | \$1,950,000                                                   |  |  |
| Average Price                                  |                                                                                               | \$866,522                                                     |  |  |
| Average DOM (PND, CLSD, EXP)                   |                                                                                               | 54                                                            |  |  |

## January 2024

| Cities: Albany                                 |                                                                                               |                                 |  |
|------------------------------------------------|-----------------------------------------------------------------------------------------------|---------------------------------|--|
| Status                                         | Data                                                                                          | Total                           |  |
| Listings Added                                 | Number of Listings<br>Low Price<br>High Price<br>Average Price<br>Median Price                | \$0<br>\$0<br>\$0<br>\$0        |  |
| Listings that went Pending                     | Number of Listings<br>Low Price<br>High Price<br>Average Price<br>Median Price<br>Average DOM | \$0<br>\$0<br>\$0<br>\$0<br>\$0 |  |
| Listings that Closed                           | Number of Listings<br>Low Price<br>High Price<br>Average Price<br>Median Price<br>Average DOM | \$0<br>\$0<br>\$0<br>\$0        |  |
| Listings that Expired                          | Number of Listings<br>Low Price<br>High Price<br>Average Price<br>Median Price<br>Average DOM | \$0<br>\$0<br>\$0<br>\$0        |  |
| Average Active Listing Count                   |                                                                                               | 9                               |  |
| Total Number of Listings (ADD, PND, CLSD, EXP) |                                                                                               | 0                               |  |
| Lowest Price                                   |                                                                                               | \$0                             |  |
| Highest Price                                  |                                                                                               | \$0                             |  |
| Average Price                                  |                                                                                               |                                 |  |
| Average DOM (PND, CLSD, EXP)                   |                                                                                               |                                 |  |