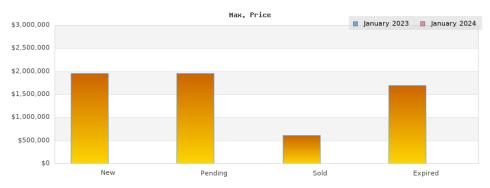

## January 2023

Cities: Albany

| Cities: Albany                                 |                                                                                               |                                                               |  |  |
|------------------------------------------------|-----------------------------------------------------------------------------------------------|---------------------------------------------------------------|--|--|
| Status                                         | Data                                                                                          | Total                                                         |  |  |
| Listings Added                                 | Number of Listings<br>Low Price<br>High Price<br>Average Price<br>Median Price                | 9<br>\$425,000<br>\$1,950,000<br>\$981,888<br>\$849,000       |  |  |
| Listings that went Pending                     | Number of Listings<br>Low Price<br>High Price<br>Average Price<br>Median Price<br>Average DOM | 5<br>\$425,000<br>\$1,950,000<br>\$945,000<br>\$575,000<br>11 |  |  |
| Listings that Closed                           | Number of Listings<br>Low Price<br>High Price<br>Average Price<br>Median Price<br>Average DOM | 1<br>\$615,000<br>\$615,000<br>\$615,000<br>\$615,000<br>70   |  |  |
| Listings that Expired                          | Number of Listings<br>Low Price<br>High Price<br>Average Price<br>Median Price<br>Average DOM | 5<br>\$379,000<br>\$1,695,000<br>\$924,200<br>\$999,000<br>83 |  |  |
| Average Active Listing Count                   |                                                                                               | 8                                                             |  |  |
| Total Number of Listings (ADD, PND, CLSD, EXP) |                                                                                               | 20                                                            |  |  |
| Lowest Price                                   |                                                                                               | \$379,000                                                     |  |  |
| Highest Price                                  |                                                                                               | \$1,950,000                                                   |  |  |
| Average Price                                  |                                                                                               | \$866,522                                                     |  |  |
| Average DOM (PND, CLSD, EXP)                   |                                                                                               | 54                                                            |  |  |

## January 2024

| Cities: Albany                                 |                                                                                               |                                 |  |
|------------------------------------------------|-----------------------------------------------------------------------------------------------|---------------------------------|--|
| Status                                         | Data                                                                                          | Total                           |  |
| Listings Added                                 | Number of Listings<br>Low Price<br>High Price<br>Average Price<br>Median Price                | \$0<br>\$0<br>\$0<br>\$0        |  |
| Listings that went Pending                     | Number of Listings<br>Low Price<br>High Price<br>Average Price<br>Median Price<br>Average DOM | \$0<br>\$0<br>\$0<br>\$0<br>\$0 |  |
| Listings that Closed                           | Number of Listings<br>Low Price<br>High Price<br>Average Price<br>Median Price<br>Average DOM | \$0<br>\$0<br>\$0<br>\$0        |  |
| Listings that Expired                          | Number of Listings<br>Low Price<br>High Price<br>Average Price<br>Median Price<br>Average DOM | \$0<br>\$0<br>\$0<br>\$0        |  |
| Average Active Listing Count                   |                                                                                               | 9                               |  |
| Total Number of Listings (ADD, PND, CLSD, EXP) |                                                                                               | 0                               |  |
| Lowest Price                                   |                                                                                               | \$0                             |  |
| Highest Price                                  |                                                                                               | \$0                             |  |
| Average Price                                  |                                                                                               |                                 |  |
| Average DOM (PND, CLSD, EXP)                   |                                                                                               |                                 |  |