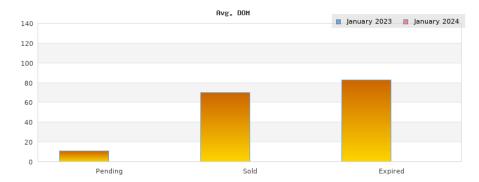

## January 2023

Cities: Albany

| Cities: Albany                                 |                                                                                               |                                                               |  |  |
|------------------------------------------------|-----------------------------------------------------------------------------------------------|---------------------------------------------------------------|--|--|
| Status                                         | Data                                                                                          | Total                                                         |  |  |
| Listings Added                                 | Number of Listings<br>Low Price<br>High Price<br>Average Price<br>Median Price                | 9<br>\$425,000<br>\$1,950,000<br>\$981,888<br>\$849,000       |  |  |
| Listings that went Pending                     | Number of Listings<br>Low Price<br>High Price<br>Average Price<br>Median Price<br>Average DOM | 5<br>\$425,000<br>\$1,950,000<br>\$945,000<br>\$575,000<br>11 |  |  |
| Listings that Closed                           | Number of Listings<br>Low Price<br>High Price<br>Average Price<br>Median Price<br>Average DOM | 1<br>\$615,000<br>\$615,000<br>\$615,000<br>\$615,000<br>70   |  |  |
| Listings that Expired                          | Number of Listings<br>Low Price<br>High Price<br>Average Price<br>Median Price<br>Average DOM | 5<br>\$379,000<br>\$1,695,000<br>\$924,200<br>\$999,000<br>83 |  |  |
| Average Active Listing Count                   |                                                                                               | 8                                                             |  |  |
| Total Number of Listings (ADD, PND, CLSD, EXP) |                                                                                               | 20                                                            |  |  |
| Lowest Price                                   |                                                                                               | \$379,000                                                     |  |  |
| Highest Price                                  |                                                                                               | \$1,950,000                                                   |  |  |
| Average Price                                  |                                                                                               | \$866,522                                                     |  |  |
| Average DOM (PND, CLSD, EXP)                   |                                                                                               | 54                                                            |  |  |

## January 2024

| Cities: Albany                                 |                                                                                               |                                 |  |
|------------------------------------------------|-----------------------------------------------------------------------------------------------|---------------------------------|--|
| Status                                         | Data                                                                                          | Total                           |  |
| Listings Added                                 | Number of Listings<br>Low Price<br>High Price<br>Average Price<br>Median Price                | \$0<br>\$0<br>\$0<br>\$0        |  |
| Listings that went Pending                     | Number of Listings<br>Low Price<br>High Price<br>Average Price<br>Median Price<br>Average DOM | \$0<br>\$0<br>\$0<br>\$0<br>\$0 |  |
| Listings that Closed                           | Number of Listings<br>Low Price<br>High Price<br>Average Price<br>Median Price<br>Average DOM | \$0<br>\$0<br>\$0<br>\$0        |  |
| Listings that Expired                          | Number of Listings<br>Low Price<br>High Price<br>Average Price<br>Median Price<br>Average DOM | \$0<br>\$0<br>\$0<br>\$0        |  |
| Average Active Listing Count                   |                                                                                               | 9                               |  |
| Total Number of Listings (ADD, PND, CLSD, EXP) |                                                                                               | 0                               |  |
| Lowest Price                                   |                                                                                               | \$0                             |  |
| Highest Price                                  |                                                                                               | \$0                             |  |
| Average Price                                  |                                                                                               |                                 |  |
| Average DOM (PND, CLSD, EXP)                   |                                                                                               |                                 |  |