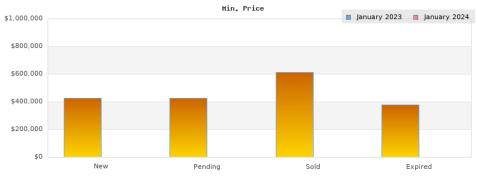

## January 2023

Cities: Albany

| Cities: Albany                                 |                                                                                               |                                                               |  |  |
|------------------------------------------------|-----------------------------------------------------------------------------------------------|---------------------------------------------------------------|--|--|
| Status                                         | Data                                                                                          | Total                                                         |  |  |
| Listings Added                                 | Number of Listings<br>Low Price<br>High Price<br>Average Price<br>Median Price                | 9<br>\$425,000<br>\$1,950,000<br>\$981,888<br>\$849,000       |  |  |
| Listings that went Pending                     | Number of Listings<br>Low Price<br>High Price<br>Average Price<br>Median Price<br>Average DOM | 5<br>\$425,000<br>\$1,950,000<br>\$945,000<br>\$575,000<br>11 |  |  |
| Listings that Closed                           | Number of Listings<br>Low Price<br>High Price<br>Average Price<br>Median Price<br>Average DOM | 1<br>\$615,000<br>\$615,000<br>\$615,000<br>\$615,000<br>70   |  |  |
| Listings that Expired                          | Number of Listings<br>Low Price<br>High Price<br>Average Price<br>Median Price<br>Average DOM | 5<br>\$379,000<br>\$1,695,000<br>\$924,200<br>\$999,000<br>83 |  |  |
| Average Active Listing Count                   |                                                                                               | 8                                                             |  |  |
| Total Number of Listings (ADD, PND, CLSD, EXP) |                                                                                               | 20                                                            |  |  |
| Lowest Price                                   |                                                                                               | \$379,000                                                     |  |  |
| Highest Price                                  |                                                                                               | \$1,950,000                                                   |  |  |
| Average Price                                  |                                                                                               | \$866,522                                                     |  |  |
| Average DOM (PND, CLSD, EXP)                   |                                                                                               | 54                                                            |  |  |

## January 2024

| Cities: Albany                                 |                                                                                               |                                 |  |
|------------------------------------------------|-----------------------------------------------------------------------------------------------|---------------------------------|--|
| Status                                         | Data                                                                                          | Total                           |  |
| Listings Added                                 | Number of Listings<br>Low Price<br>High Price<br>Average Price<br>Median Price                | \$0<br>\$0<br>\$0<br>\$0        |  |
| Listings that went Pending                     | Number of Listings<br>Low Price<br>High Price<br>Average Price<br>Median Price<br>Average DOM | \$0<br>\$0<br>\$0<br>\$0<br>\$0 |  |
| Listings that Closed                           | Number of Listings<br>Low Price<br>High Price<br>Average Price<br>Median Price<br>Average DOM | \$0<br>\$0<br>\$0<br>\$0        |  |
| Listings that Expired                          | Number of Listings<br>Low Price<br>High Price<br>Average Price<br>Median Price<br>Average DOM | \$0<br>\$0<br>\$0<br>\$0        |  |
| Average Active Listing Count                   |                                                                                               | 9                               |  |
| Total Number of Listings (ADD, PND, CLSD, EXP) |                                                                                               | 0                               |  |
| Lowest Price                                   |                                                                                               | \$0                             |  |
| Highest Price                                  |                                                                                               | \$0                             |  |
| Average Price                                  |                                                                                               |                                 |  |
| Average DOM (PND, CLSD, EXP)                   |                                                                                               |                                 |  |