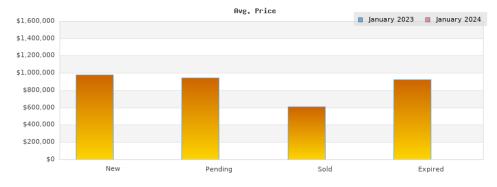

## January 2023

Cities: Albany

| Cities: Albany                                 |                                                                                               |                                                               |  |  |
|------------------------------------------------|-----------------------------------------------------------------------------------------------|---------------------------------------------------------------|--|--|
| Status                                         | Data                                                                                          | Total                                                         |  |  |
| Listings Added                                 | Number of Listings<br>Low Price<br>High Price<br>Average Price<br>Median Price                | 9<br>\$425,000<br>\$1,950,000<br>\$981,888<br>\$849,000       |  |  |
| Listings that went Pending                     | Number of Listings<br>Low Price<br>High Price<br>Average Price<br>Median Price<br>Average DOM | 5<br>\$425,000<br>\$1,950,000<br>\$945,000<br>\$575,000<br>11 |  |  |
| Listings that Closed                           | Number of Listings<br>Low Price<br>High Price<br>Average Price<br>Median Price<br>Average DOM | 1<br>\$615,000<br>\$615,000<br>\$615,000<br>\$615,000<br>70   |  |  |
| Listings that Expired                          | Number of Listings<br>Low Price<br>High Price<br>Average Price<br>Median Price<br>Average DOM | 5<br>\$379,000<br>\$1,695,000<br>\$924,200<br>\$999,000<br>83 |  |  |
| Average Active Listing Count                   |                                                                                               | 8                                                             |  |  |
| Total Number of Listings (ADD, PND, CLSD, EXP) |                                                                                               | 20                                                            |  |  |
| Lowest Price                                   |                                                                                               | \$379,000                                                     |  |  |
| Highest Price                                  |                                                                                               | \$1,950,000                                                   |  |  |
| Average Price                                  |                                                                                               | \$866,522                                                     |  |  |
| Average DOM (PND, CLSD, EXP)                   |                                                                                               | 54                                                            |  |  |

## January 2024

| Cities: Albany                                 |                                                                                               |                                 |  |
|------------------------------------------------|-----------------------------------------------------------------------------------------------|---------------------------------|--|
| Status                                         | Data                                                                                          | Total                           |  |
| Listings Added                                 | Number of Listings<br>Low Price<br>High Price<br>Average Price<br>Median Price                | \$0<br>\$0<br>\$0<br>\$0        |  |
| Listings that went Pending                     | Number of Listings<br>Low Price<br>High Price<br>Average Price<br>Median Price<br>Average DOM | \$0<br>\$0<br>\$0<br>\$0<br>\$0 |  |
| Listings that Closed                           | Number of Listings<br>Low Price<br>High Price<br>Average Price<br>Median Price<br>Average DOM | \$0<br>\$0<br>\$0<br>\$0        |  |
| Listings that Expired                          | Number of Listings<br>Low Price<br>High Price<br>Average Price<br>Median Price<br>Average DOM | \$0<br>\$0<br>\$0<br>\$0        |  |
| Average Active Listing Count                   |                                                                                               | 9                               |  |
| Total Number of Listings (ADD, PND, CLSD, EXP) |                                                                                               | 0                               |  |
| Lowest Price                                   |                                                                                               | \$0                             |  |
| Highest Price                                  |                                                                                               | \$0                             |  |
| Average Price                                  |                                                                                               |                                 |  |
| Average DOM (PND, CLSD, EXP)                   |                                                                                               |                                 |  |