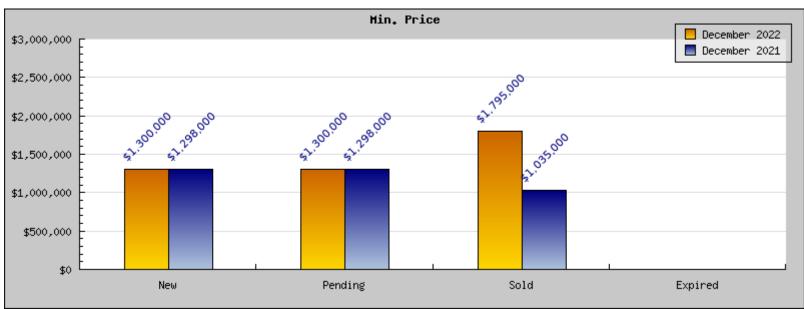

## December 2022

Areas: Piedmont

| Status                                         | Data                                                                                          | Total                                                               |
|------------------------------------------------|-----------------------------------------------------------------------------------------------|---------------------------------------------------------------------|
| Listings Added                                 | Number of Listings<br>Low Price<br>High Price<br>Average Price<br>Median Price                | 1<br>\$1,300,000<br>\$1,300,000<br>\$1,300,000                      |
| Listings that went Pending                     | Number of Listings<br>Low Price<br>High Price<br>Average Price<br>Median Price<br>Average DOM | 1<br>\$1,300,000<br>\$1,300,000<br>\$1,300,000<br>\$1,300,000<br>10 |
| Listings that Closed                           | Number of Listings<br>Low Price<br>High Price<br>Average Price<br>Median Price<br>Average DOM | 3<br>\$1,795,000<br>\$3,495,000<br>\$2,471,500<br>\$2,471,500       |
| Listings that Expired                          | Number of Listings<br>Low Price<br>High Price<br>Average Price<br>Median Price<br>Average DOM | \$0<br>\$0<br>\$0<br>\$0<br>0                                       |
| Average Active Listing Count                   |                                                                                               | 3                                                                   |
| Total Number of Listings (ADD, PND, CLSD, EXP) |                                                                                               | 5                                                                   |
| Lowest Price                                   |                                                                                               | \$0                                                                 |
| Highest Price                                  |                                                                                               | \$3,495,000                                                         |
| Average Price                                  |                                                                                               | \$1,267,875                                                         |
| Average DOM (PND, CLSD)                        |                                                                                               | 12                                                                  |

## December 2021

Areas: Piedmont

| Status                                         | Data                                                                                          | Total                                                              |
|------------------------------------------------|-----------------------------------------------------------------------------------------------|--------------------------------------------------------------------|
| Listings Added                                 | Number of Listings<br>Low Price<br>High Price<br>Average Price<br>Median Price                | 4<br>\$1,298,000<br>\$7,500,000<br>\$4,472,750<br>\$4,472,750      |
| Listings that went Pending                     | Number of Listings<br>Low Price<br>High Price<br>Average Price<br>Median Price<br>Average DOM | 4<br>\$1,298,000<br>\$7,500,000<br>\$4,472,750<br>\$4,472,750<br>4 |
| Listings that Closed                           | Number of Listings<br>Low Price<br>High Price<br>Average Price<br>Median Price<br>Average DOM | 9<br>\$1,035,000<br>\$7,500,000<br>\$5,135,438<br>\$4,747,500<br>5 |
| Listings that Expired                          | Number of Listings<br>Low Price<br>High Price<br>Average Price<br>Median Price<br>Average DOM | \$0<br>\$0<br>\$0<br>\$0<br>\$0                                    |
| Average Active Listing Count                   |                                                                                               | 2                                                                  |
| Total Number of Listings (ADD, PND, CLSD, EXP) |                                                                                               | 17                                                                 |
| Lowest Price                                   |                                                                                               | \$0                                                                |
| Highest Price                                  |                                                                                               | \$7,500,000                                                        |
| Average Price                                  |                                                                                               | \$3,520,234                                                        |
| Average DOM (PND, CLSD)                        |                                                                                               | 5                                                                  |