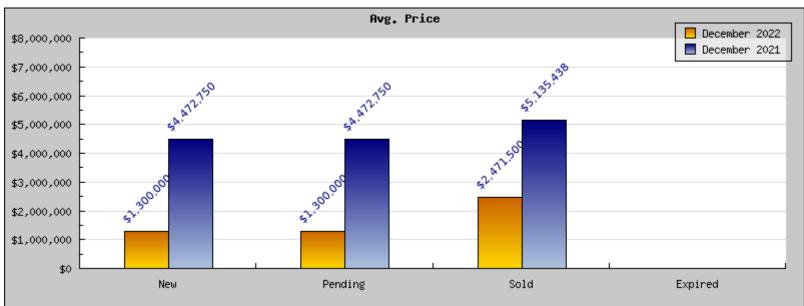

## December 2022

Areas: Piedmont

| Status                                         | Data                                                                                          | Total                                                               |
|------------------------------------------------|-----------------------------------------------------------------------------------------------|---------------------------------------------------------------------|
| Listings Added                                 | Number of Listings<br>Low Price<br>High Price<br>Average Price<br>Median Price                | 1<br>\$1,300,000<br>\$1,300,000<br>\$1,300,000                      |
| Listings that went Pending                     | Number of Listings<br>Low Price<br>High Price<br>Average Price<br>Median Price<br>Average DOM | 1<br>\$1,300,000<br>\$1,300,000<br>\$1,300,000<br>\$1,300,000<br>10 |
| Listings that Closed                           | Number of Listings<br>Low Price<br>High Price<br>Average Price<br>Median Price<br>Average DOM | 3<br>\$1,795,000<br>\$3,495,000<br>\$2,471,500<br>\$2,471,500       |
| Listings that Expired                          | Number of Listings<br>Low Price<br>High Price<br>Average Price<br>Median Price<br>Average DOM | \$0<br>\$0<br>\$0<br>\$0<br>0                                       |
| Average Active Listing Count                   |                                                                                               | 3                                                                   |
| Total Number of Listings (ADD, PND, CLSD, EXP) |                                                                                               | 5                                                                   |
| Lowest Price                                   |                                                                                               | \$0                                                                 |
| Highest Price                                  |                                                                                               | \$3,495,000                                                         |
| Average Price                                  |                                                                                               | \$1,267,875                                                         |
| Average DOM (PND, CLSD)                        |                                                                                               | 12                                                                  |

## December 2021

Areas: Piedmont

| Status                                         | Data                                                                                          | Total                                                              |
|------------------------------------------------|-----------------------------------------------------------------------------------------------|--------------------------------------------------------------------|
| Listings Added                                 | Number of Listings<br>Low Price<br>High Price<br>Average Price<br>Median Price                | 4<br>\$1,298,000<br>\$7,500,000<br>\$4,472,750<br>\$4,472,750      |
| Listings that went Pending                     | Number of Listings<br>Low Price<br>High Price<br>Average Price<br>Median Price<br>Average DOM | 4<br>\$1,298,000<br>\$7,500,000<br>\$4,472,750<br>\$4,472,750<br>4 |
| Listings that Closed                           | Number of Listings<br>Low Price<br>High Price<br>Average Price<br>Median Price<br>Average DOM | 9<br>\$1,035,000<br>\$7,500,000<br>\$5,135,438<br>\$4,747,500<br>5 |
| Listings that Expired                          | Number of Listings<br>Low Price<br>High Price<br>Average Price<br>Median Price<br>Average DOM | \$0<br>\$0<br>\$0<br>\$0<br>\$0                                    |
| Average Active Listing Count                   |                                                                                               | 2                                                                  |
| Total Number of Listings (ADD, PND, CLSD, EXP) |                                                                                               | 17                                                                 |
| Lowest Price                                   |                                                                                               | \$0                                                                |
| Highest Price                                  |                                                                                               | \$7,500,000                                                        |
| Average Price                                  |                                                                                               | \$3,520,234                                                        |
| Average DOM (PND, CLSD)                        |                                                                                               | 5                                                                  |