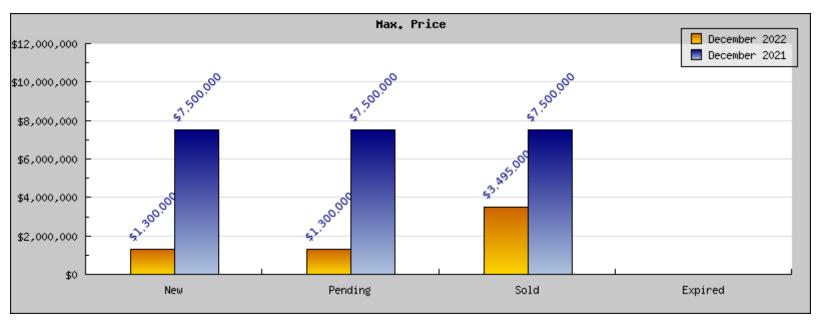

## December 2022

Areas: Piedmont

| Status                                         | Data                                                                                          | Total                                                               |
|------------------------------------------------|-----------------------------------------------------------------------------------------------|---------------------------------------------------------------------|
| Listings Added                                 | Number of Listings<br>Low Price<br>High Price<br>Average Price<br>Median Price                | 1<br>\$1,300,000<br>\$1,300,000<br>\$1,300,000                      |
| Listings that went Pending                     | Number of Listings<br>Low Price<br>High Price<br>Average Price<br>Median Price<br>Average DOM | 1<br>\$1,300,000<br>\$1,300,000<br>\$1,300,000<br>\$1,300,000<br>10 |
| Listings that Closed                           | Number of Listings<br>Low Price<br>High Price<br>Average Price<br>Median Price<br>Average DOM | 3<br>\$1,795,000<br>\$3,495,000<br>\$2,471,500<br>\$2,471,500       |
| Listings that Expired                          | Number of Listings<br>Low Price<br>High Price<br>Average Price<br>Median Price<br>Average DOM | \$0<br>\$0<br>\$0<br>\$0<br>0                                       |
| Average Active Listing Count                   |                                                                                               | 3                                                                   |
| Total Number of Listings (ADD, PND, CLSD, EXP) |                                                                                               | 5                                                                   |
| Lowest Price                                   |                                                                                               | \$0                                                                 |
| Highest Price                                  |                                                                                               | \$3,495,000                                                         |
| Average Price                                  |                                                                                               | \$1,267,875                                                         |
| Average DOM (PND, CLSD)                        |                                                                                               | 12                                                                  |

## December 2021

Areas: Piedmont

| Status                                         | Data                                                                                          | Total                                                              |
|------------------------------------------------|-----------------------------------------------------------------------------------------------|--------------------------------------------------------------------|
| Listings Added                                 | Number of Listings<br>Low Price<br>High Price<br>Average Price<br>Median Price                | 4<br>\$1,298,000<br>\$7,500,000<br>\$4,472,750<br>\$4,472,750      |
| Listings that went Pending                     | Number of Listings<br>Low Price<br>High Price<br>Average Price<br>Median Price<br>Average DOM | 4<br>\$1,298,000<br>\$7,500,000<br>\$4,472,750<br>\$4,472,750<br>4 |
| Listings that Closed                           | Number of Listings<br>Low Price<br>High Price<br>Average Price<br>Median Price<br>Average DOM | 9<br>\$1,035,000<br>\$7,500,000<br>\$5,135,438<br>\$4,747,500<br>5 |
| Listings that Expired                          | Number of Listings<br>Low Price<br>High Price<br>Average Price<br>Median Price<br>Average DOM | \$0<br>\$0<br>\$0<br>\$0<br>\$0                                    |
| Average Active Listing Count                   |                                                                                               | 2                                                                  |
| Total Number of Listings (ADD, PND, CLSD, EXP) |                                                                                               | 17                                                                 |
| Lowest Price                                   |                                                                                               | \$0                                                                |
| Highest Price                                  |                                                                                               | \$7,500,000                                                        |
| Average Price                                  |                                                                                               | \$3,520,234                                                        |
| Average DOM (PND, CLSD)                        |                                                                                               | 5                                                                  |