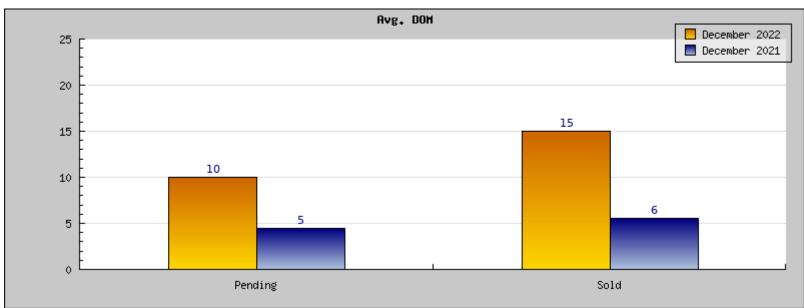

## December 2022

Areas: Piedmont

| Status                                         | Data                                                                                          | Total                                                               |
|------------------------------------------------|-----------------------------------------------------------------------------------------------|---------------------------------------------------------------------|
| Listings Added                                 | Number of Listings<br>Low Price<br>High Price<br>Average Price<br>Median Price                | 1<br>\$1,300,000<br>\$1,300,000<br>\$1,300,000                      |
| Listings that went Pending                     | Number of Listings<br>Low Price<br>High Price<br>Average Price<br>Median Price<br>Average DOM | 1<br>\$1,300,000<br>\$1,300,000<br>\$1,300,000<br>\$1,300,000<br>10 |
| Listings that Closed                           | Number of Listings<br>Low Price<br>High Price<br>Average Price<br>Median Price<br>Average DOM | 3<br>\$1,795,000<br>\$3,495,000<br>\$2,471,500<br>\$2,471,500       |
| Listings that Expired                          | Number of Listings<br>Low Price<br>High Price<br>Average Price<br>Median Price<br>Average DOM | \$0<br>\$0<br>\$0<br>\$0<br>0                                       |
| Average Active Listing Count                   |                                                                                               | 3                                                                   |
| Total Number of Listings (ADD, PND, CLSD, EXP) |                                                                                               | 5                                                                   |
| Lowest Price                                   |                                                                                               | \$0                                                                 |
| Highest Price                                  |                                                                                               | \$3,495,000                                                         |
| Average Price                                  |                                                                                               | \$1,267,875                                                         |
| Average DOM (PND, CLSD)                        |                                                                                               | 12                                                                  |

## December 2021

Areas: Piedmont

| Status                                         | Data                                                                                          | Total                                                              |
|------------------------------------------------|-----------------------------------------------------------------------------------------------|--------------------------------------------------------------------|
| Listings Added                                 | Number of Listings<br>Low Price<br>High Price<br>Average Price<br>Median Price                | 4<br>\$1,298,000<br>\$7,500,000<br>\$4,472,750<br>\$4,472,750      |
| Listings that went Pending                     | Number of Listings<br>Low Price<br>High Price<br>Average Price<br>Median Price<br>Average DOM | 4<br>\$1,298,000<br>\$7,500,000<br>\$4,472,750<br>\$4,472,750<br>4 |
| Listings that Closed                           | Number of Listings<br>Low Price<br>High Price<br>Average Price<br>Median Price<br>Average DOM | 9<br>\$1,035,000<br>\$7,500,000<br>\$5,135,438<br>\$4,747,500<br>5 |
| Listings that Expired                          | Number of Listings<br>Low Price<br>High Price<br>Average Price<br>Median Price<br>Average DOM | \$0<br>\$0<br>\$0<br>\$0<br>\$0                                    |
| Average Active Listing Count                   |                                                                                               | 2                                                                  |
| Total Number of Listings (ADD, PND, CLSD, EXP) |                                                                                               | 17                                                                 |
| Lowest Price                                   |                                                                                               | \$0                                                                |
| Highest Price                                  |                                                                                               | \$7,500,000                                                        |
| Average Price                                  |                                                                                               | \$3,520,234                                                        |
| Average DOM (PND, CLSD)                        |                                                                                               | 5                                                                  |