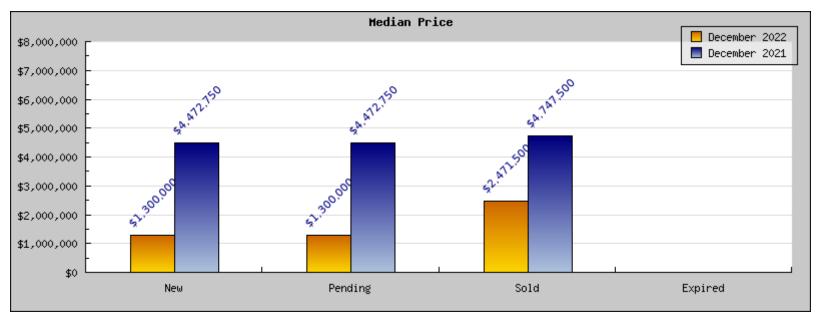

## December 2022

Areas: Piedmont

| Status                                         | Data                                                                                          | Total                                                               |
|------------------------------------------------|-----------------------------------------------------------------------------------------------|---------------------------------------------------------------------|
| Listings Added                                 | Number of Listings<br>Low Price<br>High Price<br>Average Price<br>Median Price                | 1<br>\$1,300,000<br>\$1,300,000<br>\$1,300,000                      |
| Listings that went Pending                     | Number of Listings<br>Low Price<br>High Price<br>Average Price<br>Median Price<br>Average DOM | 1<br>\$1,300,000<br>\$1,300,000<br>\$1,300,000<br>\$1,300,000<br>10 |
| Listings that Closed                           | Number of Listings<br>Low Price<br>High Price<br>Average Price<br>Median Price<br>Average DOM | 3<br>\$1,795,000<br>\$3,495,000<br>\$2,471,500<br>\$2,471,500       |
| Listings that Expired                          | Number of Listings<br>Low Price<br>High Price<br>Average Price<br>Median Price<br>Average DOM | \$0<br>\$0<br>\$0<br>\$0<br>0                                       |
| Average Active Listing Count                   |                                                                                               | 3                                                                   |
| Total Number of Listings (ADD, PND, CLSD, EXP) |                                                                                               | 5                                                                   |
| Lowest Price                                   |                                                                                               | \$0                                                                 |
| Highest Price                                  |                                                                                               | \$3,495,000                                                         |
| Average Price                                  |                                                                                               | \$1,267,875                                                         |
| Average DOM (PND, CLSD)                        |                                                                                               | 12                                                                  |

## December 2021

Areas: Piedmont

| Status                                         | Data                                                                                          | Total                                                              |
|------------------------------------------------|-----------------------------------------------------------------------------------------------|--------------------------------------------------------------------|
| Listings Added                                 | Number of Listings<br>Low Price<br>High Price<br>Average Price<br>Median Price                | 4<br>\$1,298,000<br>\$7,500,000<br>\$4,472,750<br>\$4,472,750      |
| Listings that went Pending                     | Number of Listings<br>Low Price<br>High Price<br>Average Price<br>Median Price<br>Average DOM | 4<br>\$1,298,000<br>\$7,500,000<br>\$4,472,750<br>\$4,472,750<br>4 |
| Listings that Closed                           | Number of Listings<br>Low Price<br>High Price<br>Average Price<br>Median Price<br>Average DOM | 9<br>\$1,035,000<br>\$7,500,000<br>\$5,135,438<br>\$4,747,500<br>5 |
| Listings that Expired                          | Number of Listings<br>Low Price<br>High Price<br>Average Price<br>Median Price<br>Average DOM | \$0<br>\$0<br>\$0<br>\$0<br>\$0                                    |
| Average Active Listing Count                   |                                                                                               | 2                                                                  |
| Total Number of Listings (ADD, PND, CLSD, EXP) |                                                                                               | 17                                                                 |
| Lowest Price                                   |                                                                                               | \$0                                                                |
| Highest Price                                  |                                                                                               | \$7,500,000                                                        |
| Average Price                                  |                                                                                               | \$3,520,234                                                        |
| Average DOM (PND, CLSD)                        |                                                                                               | 5                                                                  |