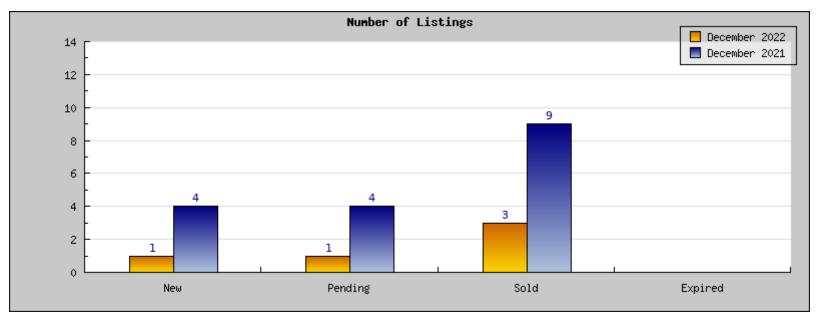

## December 2022

Areas: Piedmont

| Status                                         | Data                                                                                          | Total                                                               |
|------------------------------------------------|-----------------------------------------------------------------------------------------------|---------------------------------------------------------------------|
| Listings Added                                 | Number of Listings<br>Low Price<br>High Price<br>Average Price<br>Median Price                | 1<br>\$1,300,000<br>\$1,300,000<br>\$1,300,000                      |
| Listings that went Pending                     | Number of Listings<br>Low Price<br>High Price<br>Average Price<br>Median Price<br>Average DOM | 1<br>\$1,300,000<br>\$1,300,000<br>\$1,300,000<br>\$1,300,000<br>10 |
| Listings that Closed                           | Number of Listings<br>Low Price<br>High Price<br>Average Price<br>Median Price<br>Average DOM | 3<br>\$1,795,000<br>\$3,495,000<br>\$2,471,500<br>\$2,471,500       |
| Listings that Expired                          | Number of Listings<br>Low Price<br>High Price<br>Average Price<br>Median Price<br>Average DOM | \$0<br>\$0<br>\$0<br>\$0<br>0                                       |
| Average Active Listing Count                   |                                                                                               | 3                                                                   |
| Total Number of Listings (ADD, PND, CLSD, EXP) |                                                                                               | 5                                                                   |
| Lowest Price                                   |                                                                                               | \$0                                                                 |
| Highest Price                                  |                                                                                               | \$3,495,000                                                         |
| Average Price                                  |                                                                                               | \$1,267,875                                                         |
| Average DOM (PND, CLSD)                        |                                                                                               | 12                                                                  |

## December 2021

Areas: Piedmont

| Status                                         | Data                                                                                          | Total                                                              |
|------------------------------------------------|-----------------------------------------------------------------------------------------------|--------------------------------------------------------------------|
| Listings Added                                 | Number of Listings<br>Low Price<br>High Price<br>Average Price<br>Median Price                | 4<br>\$1,298,000<br>\$7,500,000<br>\$4,472,750<br>\$4,472,750      |
| Listings that went Pending                     | Number of Listings<br>Low Price<br>High Price<br>Average Price<br>Median Price<br>Average DOM | 4<br>\$1,298,000<br>\$7,500,000<br>\$4,472,750<br>\$4,472,750<br>4 |
| Listings that Closed                           | Number of Listings<br>Low Price<br>High Price<br>Average Price<br>Median Price<br>Average DOM | 9<br>\$1,035,000<br>\$7,500,000<br>\$5,135,438<br>\$4,747,500<br>5 |
| Listings that Expired                          | Number of Listings<br>Low Price<br>High Price<br>Average Price<br>Median Price<br>Average DOM | \$0<br>\$0<br>\$0<br>\$0<br>\$0                                    |
| Average Active Listing Count                   |                                                                                               | 2                                                                  |
| Total Number of Listings (ADD, PND, CLSD, EXP) |                                                                                               | 17                                                                 |
| Lowest Price                                   |                                                                                               | \$0                                                                |
| Highest Price                                  |                                                                                               | \$7,500,000                                                        |
| Average Price                                  |                                                                                               | \$3,520,234                                                        |
| Average DOM (PND, CLSD)                        |                                                                                               | 5                                                                  |