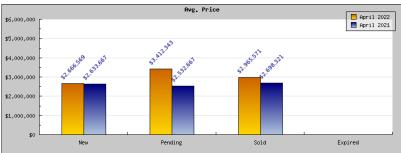

## April 2021

| Status                                         | Data                                                                                          | Total                                                                 |
|------------------------------------------------|-----------------------------------------------------------------------------------------------|-----------------------------------------------------------------------|
| Listings Added                                 | Number of Listings<br>Low Price<br>High Price<br>Average Price<br>Median Price                | 18<br>\$1,278,000<br>\$6,495,000<br>\$2,666,569<br>\$2,495,000        |
| Listings that went Pending                     | Number of Listings<br>Low Price<br>High Price<br>Average Price<br>Median Price<br>Average DOM | 12<br>\$1,278,000<br>\$13,000,000<br>\$3,412,343<br>\$2,647,000<br>12 |
| Listings that Closed                           | Number of Listings<br>Low Price<br>High Price<br>Average Price<br>Median Price<br>Average DOM | 9<br>\$1,295,000<br>\$5,495,000<br>\$2,965,571<br>\$3,082,000<br>13   |
| Listings that Expired                          | Number of Listings<br>Low Price<br>High Price<br>Average Price<br>Median Price<br>Average DOM | \$0<br>\$0<br>\$0<br>\$0<br>0                                         |
| Average Active Listing Count                   |                                                                                               | 9                                                                     |
| Total Number of Listings (ADD, PND, CLSD, EXP) |                                                                                               | 39                                                                    |
| Lowest Price                                   |                                                                                               | \$0                                                                   |
| Highest Price                                  |                                                                                               | \$13,000,000                                                          |
| Average Price                                  |                                                                                               | \$2,261,121                                                           |
| Average DOM (PND, CLSD)                        |                                                                                               | 12                                                                    |

| Status                                         | Data                                                                                          | Total                                                                |
|------------------------------------------------|-----------------------------------------------------------------------------------------------|----------------------------------------------------------------------|
| Listings Added                                 | Number of Listings<br>Low Price<br>High Price<br>Average Price<br>Median Price                | 18<br>\$1,598,000<br>\$4,495,000<br>\$2,633,667<br>\$2,795,000       |
| Listings that went Pending                     | Number of Listings<br>Low Price<br>High Price<br>Average Price<br>Median Price<br>Average DOM | 15<br>\$1,295,000<br>\$4,495,000<br>\$2,532,667<br>\$2,596,500<br>9  |
| Listings that Closed                           | Number of Listings<br>Low Price<br>High Price<br>Average Price<br>Median Price<br>Average DOM | 15<br>\$1,950,000<br>\$3,995,000<br>\$2,698,321<br>\$2,718,750<br>10 |
| Listings that Expired                          | Number of Listings<br>Low Price<br>High Price<br>Average Price<br>Median Price<br>Average DOM | \$0<br>\$0<br>\$0<br>\$0<br>0                                        |
| Average Active Listing Cou                     | nt                                                                                            | 7                                                                    |
| Total Number of Listings (ADD, PND, CLSD, EXP) |                                                                                               | 48                                                                   |
| Lowest Price                                   |                                                                                               | \$0                                                                  |
| Highest Price                                  |                                                                                               | \$4,495,000                                                          |
| Average Price                                  |                                                                                               | \$1,966,164                                                          |
| Average DOM (PND, CLSE                         | ))                                                                                            | 10                                                                   |