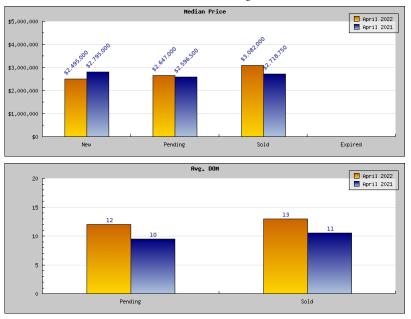

## April 2021

| Status                                         | Data                                                                                          | Total                                                                 |
|------------------------------------------------|-----------------------------------------------------------------------------------------------|-----------------------------------------------------------------------|
| Listings Added                                 | Number of Listings<br>Low Price<br>High Price<br>Average Price<br>Median Price                | 18<br>\$1,278,000<br>\$6,495,000<br>\$2,666,569<br>\$2,495,000        |
| Listings that went Pending                     | Number of Listings<br>Low Price<br>High Price<br>Average Price<br>Median Price<br>Average DOM | 12<br>\$1,278,000<br>\$13,000,000<br>\$3,412,343<br>\$2,647,000<br>12 |
| Listings that Closed                           | Number of Listings<br>Low Price<br>High Price<br>Average Price<br>Median Price<br>Average DOM | 9<br>\$1,295,000<br>\$5,495,000<br>\$2,965,571<br>\$3,082,000<br>13   |
| Listings that Expired                          | Number of Listings<br>Low Price<br>High Price<br>Average Price<br>Median Price<br>Average DOM | \$0<br>\$0<br>\$0<br>\$0<br>0                                         |
| Average Active Listing Count                   |                                                                                               | 9                                                                     |
| Total Number of Listings (ADD, PND, CLSD, EXP) |                                                                                               | 39                                                                    |
| Lowest Price                                   |                                                                                               | \$0                                                                   |
| Highest Price                                  |                                                                                               | \$13,000,000                                                          |
| Average Price                                  |                                                                                               | \$2,261,121                                                           |
| Average DOM (PND, CLSD)                        |                                                                                               | 12                                                                    |

| Status                                         | Data                                                                                          | Total                                                                |
|------------------------------------------------|-----------------------------------------------------------------------------------------------|----------------------------------------------------------------------|
| Listings Added                                 | Number of Listings<br>Low Price<br>High Price<br>Average Price<br>Median Price                | 18<br>\$1,598,000<br>\$4,495,000<br>\$2,633,667<br>\$2,795,000       |
| Listings that went Pending                     | Number of Listings<br>Low Price<br>High Price<br>Average Price<br>Median Price<br>Average DOM | 15<br>\$1,295,000<br>\$4,495,000<br>\$2,532,667<br>\$2,596,500<br>9  |
| Listings that Closed                           | Number of Listings<br>Low Price<br>High Price<br>Average Price<br>Median Price<br>Average DOM | 15<br>\$1,950,000<br>\$3,995,000<br>\$2,698,321<br>\$2,718,750<br>10 |
| Listings that Expired                          | Number of Listings<br>Low Price<br>High Price<br>Average Price<br>Median Price<br>Average DOM | \$0<br>\$0<br>\$0<br>\$0<br>0                                        |
| Average Active Listing Cou                     | nt                                                                                            | 7                                                                    |
| Total Number of Listings (ADD, PND, CLSD, EXP) |                                                                                               | 48                                                                   |
| Lowest Price                                   |                                                                                               | \$0                                                                  |
| Highest Price                                  |                                                                                               | \$4,495,000                                                          |
| Average Price                                  |                                                                                               | \$1,966,164                                                          |
| Average DOM (PND, CLSE                         | ))                                                                                            | 10                                                                   |