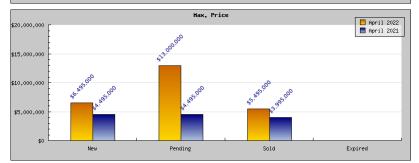

## April 2021

| Status                                         | Data                                                                                          | Total                                                                 |
|------------------------------------------------|-----------------------------------------------------------------------------------------------|-----------------------------------------------------------------------|
| Listings Added                                 | Number of Listings<br>Low Price<br>High Price<br>Average Price<br>Median Price                | 18<br>\$1,278,000<br>\$6,495,000<br>\$2,666,569<br>\$2,495,000        |
| Listings that went Pending                     | Number of Listings<br>Low Price<br>High Price<br>Average Price<br>Median Price<br>Average DOM | 12<br>\$1,278,000<br>\$13,000,000<br>\$3,412,343<br>\$2,647,000<br>12 |
| Listings that Closed                           | Number of Listings<br>Low Price<br>High Price<br>Average Price<br>Median Price<br>Average DOM | 9<br>\$1,295,000<br>\$5,495,000<br>\$2,965,571<br>\$3,082,000<br>13   |
| Listings that Expired                          | Number of Listings<br>Low Price<br>High Price<br>Average Price<br>Median Price<br>Average DOM | \$0<br>\$0<br>\$0<br>\$0<br>0                                         |
| Average Active Listing Count                   |                                                                                               | 9                                                                     |
| Total Number of Listings (ADD, PND, CLSD, EXP) |                                                                                               | 39                                                                    |
| Lowest Price                                   |                                                                                               | \$0                                                                   |
| Highest Price                                  |                                                                                               | \$13,000,000                                                          |
| Average Price                                  |                                                                                               | \$2,261,121                                                           |
| Average DOM (PND, CLSD)                        |                                                                                               | 12                                                                    |

| Status                                         | Data                                                                                          | Total                                                                |
|------------------------------------------------|-----------------------------------------------------------------------------------------------|----------------------------------------------------------------------|
| Listings Added                                 | Number of Listings<br>Low Price<br>High Price<br>Average Price<br>Median Price                | 18<br>\$1,598,000<br>\$4,495,000<br>\$2,633,667<br>\$2,795,000       |
| Listings that went Pending                     | Number of Listings<br>Low Price<br>High Price<br>Average Price<br>Median Price<br>Average DOM | 15<br>\$1,295,000<br>\$4,495,000<br>\$2,532,667<br>\$2,596,500<br>9  |
| Listings that Closed                           | Number of Listings<br>Low Price<br>High Price<br>Average Price<br>Median Price<br>Average DOM | 15<br>\$1,950,000<br>\$3,995,000<br>\$2,698,321<br>\$2,718,750<br>10 |
| Listings that Expired                          | Number of Listings<br>Low Price<br>High Price<br>Average Price<br>Median Price<br>Average DOM | \$0<br>\$0<br>\$0<br>\$0<br>0                                        |
| Average Active Listing Cou                     | nt                                                                                            | 7                                                                    |
| Total Number of Listings (ADD, PND, CLSD, EXP) |                                                                                               | 48                                                                   |
| Lowest Price                                   |                                                                                               | \$0                                                                  |
| Highest Price                                  |                                                                                               | \$4,495,000                                                          |
| Average Price                                  |                                                                                               | \$1,966,164                                                          |
| Average DOM (PND, CLSE                         | ))                                                                                            | 10                                                                   |