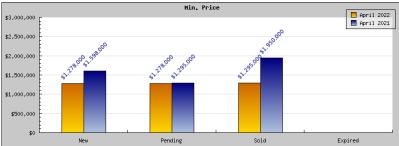

## April 2021

| Status                                         | Data                                                                                          | Total                                                                 |
|------------------------------------------------|-----------------------------------------------------------------------------------------------|-----------------------------------------------------------------------|
| Listings Added                                 | Number of Listings<br>Low Price<br>High Price<br>Average Price<br>Median Price                | 18<br>\$1,278,000<br>\$6,495,000<br>\$2,666,569<br>\$2,495,000        |
| Listings that went Pending                     | Number of Listings<br>Low Price<br>High Price<br>Average Price<br>Median Price<br>Average DOM | 12<br>\$1,278,000<br>\$13,000,000<br>\$3,412,343<br>\$2,647,000<br>12 |
| Listings that Closed                           | Number of Listings<br>Low Price<br>High Price<br>Average Price<br>Median Price<br>Average DOM | 9<br>\$1,295,000<br>\$5,495,000<br>\$2,965,571<br>\$3,082,000<br>13   |
| Listings that Expired                          | Number of Listings<br>Low Price<br>High Price<br>Average Price<br>Median Price<br>Average DOM | \$0<br>\$0<br>\$0<br>\$0<br>0                                         |
| Average Active Listing Count                   |                                                                                               | 9                                                                     |
| Total Number of Listings (ADD, PND, CLSD, EXP) |                                                                                               | 39                                                                    |
| Lowest Price                                   |                                                                                               | \$0                                                                   |
| Highest Price                                  |                                                                                               | \$13,000,000                                                          |
| Average Price                                  |                                                                                               | \$2,261,121                                                           |
| Average DOM (PND, CLSD)                        |                                                                                               | 12                                                                    |

| Status                                         | Data                                                                                          | Total                                                                |
|------------------------------------------------|-----------------------------------------------------------------------------------------------|----------------------------------------------------------------------|
| Listings Added                                 | Number of Listings<br>Low Price<br>High Price<br>Average Price<br>Median Price                | 18<br>\$1,598,000<br>\$4,495,000<br>\$2,633,667<br>\$2,795,000       |
| Listings that went Pending                     | Number of Listings<br>Low Price<br>High Price<br>Average Price<br>Median Price<br>Average DOM | 15<br>\$1,295,000<br>\$4,495,000<br>\$2,532,667<br>\$2,596,500<br>9  |
| Listings that Closed                           | Number of Listings<br>Low Price<br>High Price<br>Average Price<br>Median Price<br>Average DOM | 15<br>\$1,950,000<br>\$3,995,000<br>\$2,698,321<br>\$2,718,750<br>10 |
| Listings that Expired                          | Number of Listings<br>Low Price<br>High Price<br>Average Price<br>Median Price<br>Average DOM | \$0<br>\$0<br>\$0<br>\$0<br>0                                        |
| Average Active Listing Cou                     | nt                                                                                            | 7                                                                    |
| Total Number of Listings (ADD, PND, CLSD, EXP) |                                                                                               | 48                                                                   |
| Lowest Price                                   |                                                                                               | \$0                                                                  |
| Highest Price                                  |                                                                                               | \$4,495,000                                                          |
| Average Price                                  |                                                                                               | \$1,966,164                                                          |
| Average DOM (PND, CLSE                         | ))                                                                                            | 10                                                                   |