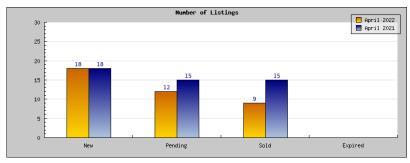

## April 2021

| Status                                         | Data                                                                                          | Total                                                                 |
|------------------------------------------------|-----------------------------------------------------------------------------------------------|-----------------------------------------------------------------------|
| Listings Added                                 | Number of Listings<br>Low Price<br>High Price<br>Average Price<br>Median Price                | 18<br>\$1,278,000<br>\$6,495,000<br>\$2,666,569<br>\$2,495,000        |
| Listings that went Pending                     | Number of Listings<br>Low Price<br>High Price<br>Average Price<br>Median Price<br>Average DOM | 12<br>\$1,278,000<br>\$13,000,000<br>\$3,412,343<br>\$2,647,000<br>12 |
| Listings that Closed                           | Number of Listings<br>Low Price<br>High Price<br>Average Price<br>Median Price<br>Average DOM | 9<br>\$1,295,000<br>\$5,495,000<br>\$2,965,571<br>\$3,082,000<br>13   |
| Listings that Expired                          | Number of Listings<br>Low Price<br>High Price<br>Average Price<br>Median Price<br>Average DOM | \$0<br>\$0<br>\$0<br>\$0<br>0                                         |
| Average Active Listing Count                   |                                                                                               | 9                                                                     |
| Total Number of Listings (ADD, PND, CLSD, EXP) |                                                                                               | 39                                                                    |
| Lowest Price                                   |                                                                                               | \$0                                                                   |
| Highest Price                                  |                                                                                               | \$13,000,000                                                          |
| Average Price                                  |                                                                                               | \$2,261,121                                                           |
| Average DOM (PND, CLSD)                        |                                                                                               | 12                                                                    |

| Status                                         | Data                                                                                          | Total                                                                |
|------------------------------------------------|-----------------------------------------------------------------------------------------------|----------------------------------------------------------------------|
| Listings Added                                 | Number of Listings<br>Low Price<br>High Price<br>Average Price<br>Median Price                | 18<br>\$1,598,000<br>\$4,495,000<br>\$2,633,667<br>\$2,795,000       |
| Listings that went Pending                     | Number of Listings<br>Low Price<br>High Price<br>Average Price<br>Median Price<br>Average DOM | 15<br>\$1,295,000<br>\$4,495,000<br>\$2,532,667<br>\$2,596,500<br>9  |
| Listings that Closed                           | Number of Listings<br>Low Price<br>High Price<br>Average Price<br>Median Price<br>Average DOM | 15<br>\$1,950,000<br>\$3,995,000<br>\$2,698,321<br>\$2,718,750<br>10 |
| Listings that Expired                          | Number of Listings<br>Low Price<br>High Price<br>Average Price<br>Median Price<br>Average DOM | \$0<br>\$0<br>\$0<br>\$0<br>0                                        |
| Average Active Listing Cou                     | nt                                                                                            | 7                                                                    |
| Total Number of Listings (ADD, PND, CLSD, EXP) |                                                                                               | 48                                                                   |
| Lowest Price                                   |                                                                                               | \$0                                                                  |
| Highest Price                                  |                                                                                               | \$4,495,000                                                          |
| Average Price                                  |                                                                                               | \$1,966,164                                                          |
| Average DOM (PND, CLSE                         | ))                                                                                            | 10                                                                   |