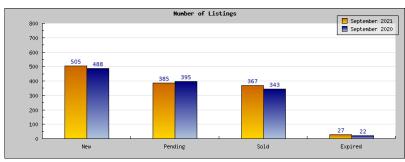

September 2021

Areas: Oakland

| Status                                         | Data                                                                                          | Total                                                           |
|------------------------------------------------|-----------------------------------------------------------------------------------------------|-----------------------------------------------------------------|
| Listings Added                                 | Number of Listings<br>Low Price<br>High Price<br>Average Price<br>Median Price                | 505<br>\$299,888<br>\$3,495,000<br>\$924,669<br>\$870,588       |
| Listings that went Pending                     | Number of Listings<br>Low Price<br>High Price<br>Average Price<br>Median Price<br>Average DOM | 385<br>\$150,000<br>\$3,495,000<br>\$928,792<br>\$900,233<br>24 |
| Listings that Closed                           | Number of Listings<br>Low Price<br>High Price<br>Average Price<br>Median Price<br>Average DOM | 367<br>\$210,000<br>\$3,495,000<br>\$978,140<br>\$969,826<br>21 |
| Listings that Expired                          | Number of Listings<br>Low Price<br>High Price<br>Average Price<br>Median Price<br>Average DOM | 27<br>\$349,000<br>\$1,750,000<br>\$731,203<br>\$696,158<br>62  |
| Average Active Listing Count                   |                                                                                               | 529                                                             |
| Total Number of Listings (ADD, PND, CLSD, EXP) |                                                                                               | 1,284                                                           |
| Lowest Price                                   |                                                                                               | \$150,000                                                       |
| Highest Price                                  |                                                                                               | \$3,495,000                                                     |
| Average Price                                  |                                                                                               | \$890,701                                                       |
| Average DOM (PND, CLSD)                        |                                                                                               | 23                                                              |

## September 2020

| reas: O   | akland |
|-----------|--------|
|           | Status |
| istings A | Added  |

| Status                                         | Data                                                                                          | Total                                                           |
|------------------------------------------------|-----------------------------------------------------------------------------------------------|-----------------------------------------------------------------|
| Listings Added                                 | Number of Listings<br>Low Price<br>High Price<br>Average Price<br>Median Price                | 488<br>\$199,000<br>\$3,995,000<br>\$918,257<br>\$854,228       |
| Listings that went Pending                     | Number of Listings<br>Low Price<br>High Price<br>Average Price<br>Median Price<br>Average DOM | 395<br>\$199,000<br>\$6,498,000<br>\$906,680<br>\$845,900<br>22 |
| Listings that Closed                           | Number of Listings<br>Low Price<br>High Price<br>Average Price<br>Median Price<br>Average DOM | 343<br>\$225,000<br>\$2,950,000<br>\$907,744<br>\$881,813<br>22 |
| Listings that Expired                          | Number of Listings<br>Low Price<br>High Price<br>Average Price<br>Median Price<br>Average DOM | 22<br>\$389,950<br>\$2,899,000<br>\$868,606<br>\$861,036<br>69  |
| Average Active Listing Count                   |                                                                                               | 475                                                             |
| Total Number of Listings (ADD, PND, CLSD, EXP) |                                                                                               | 1,248                                                           |
| Lowest Price                                   |                                                                                               | \$199,000                                                       |
| Highest Price                                  |                                                                                               | \$6,498,000                                                     |
| Average Price                                  |                                                                                               | \$900,322                                                       |
| Average DOM (PND, CLSD)                        |                                                                                               | 22                                                              |