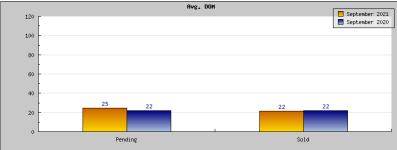

September 2021

Areas: Oakland

| Status                                         | Data                                                                                          | Total                                                           |
|------------------------------------------------|-----------------------------------------------------------------------------------------------|-----------------------------------------------------------------|
| Listings Added                                 | Number of Listings<br>Low Price<br>High Price<br>Average Price<br>Median Price                | 505<br>\$299,888<br>\$3,495,000<br>\$924,669<br>\$870,588       |
| Listings that went Pending                     | Number of Listings<br>Low Price<br>High Price<br>Average Price<br>Median Price<br>Average DOM | 385<br>\$150,000<br>\$3,495,000<br>\$928,792<br>\$900,233<br>24 |
| Listings that Closed                           | Number of Listings<br>Low Price<br>High Price<br>Average Price<br>Median Price<br>Average DOM | 367<br>\$210,000<br>\$3,495,000<br>\$978,140<br>\$969,826<br>21 |
| Listings that Expired                          | Number of Listings<br>Low Price<br>High Price<br>Average Price<br>Median Price<br>Average DOM | 27<br>\$349,000<br>\$1,750,000<br>\$731,203<br>\$696,158<br>62  |
| Average Active Listing Count                   |                                                                                               | 529                                                             |
| Total Number of Listings (ADD, PND, CLSD, EXP) |                                                                                               | 1,284                                                           |
| Lowest Price                                   |                                                                                               | \$150,000                                                       |
| Highest Price                                  |                                                                                               | \$3,495,000                                                     |
| Average Price                                  |                                                                                               | \$890,701                                                       |
| Average DOM (PND, CLSD)                        |                                                                                               | 23                                                              |

## September 2020

| reas: O   | akland |
|-----------|--------|
|           | Status |
| istings A | Added  |

| Status                                         | Data                                                                                          | Total                                                           |
|------------------------------------------------|-----------------------------------------------------------------------------------------------|-----------------------------------------------------------------|
| Listings Added                                 | Number of Listings<br>Low Price<br>High Price<br>Average Price<br>Median Price                | 488<br>\$199,000<br>\$3,995,000<br>\$918,257<br>\$854,228       |
| Listings that went Pending                     | Number of Listings<br>Low Price<br>High Price<br>Average Price<br>Median Price<br>Average DOM | 395<br>\$199,000<br>\$6,498,000<br>\$906,680<br>\$845,900<br>22 |
| Listings that Closed                           | Number of Listings<br>Low Price<br>High Price<br>Average Price<br>Median Price<br>Average DOM | 343<br>\$225,000<br>\$2,950,000<br>\$907,744<br>\$881,813<br>22 |
| Listings that Expired                          | Number of Listings<br>Low Price<br>High Price<br>Average Price<br>Median Price<br>Average DOM | 22<br>\$389,950<br>\$2,899,000<br>\$868,606<br>\$861,036<br>69  |
| Average Active Listing Count                   |                                                                                               | 475                                                             |
| Total Number of Listings (ADD, PND, CLSD, EXP) |                                                                                               | 1,248                                                           |
| Lowest Price                                   |                                                                                               | \$199,000                                                       |
| Highest Price                                  |                                                                                               | \$6,498,000                                                     |
| Average Price                                  |                                                                                               | \$900,322                                                       |
| Average DOM (PND, CLSD)                        |                                                                                               | 22                                                              |