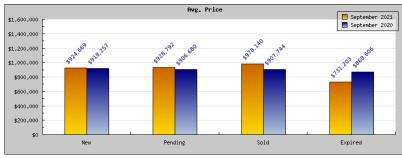

September 2021

Areas: Oakland

| Status                                         | Data                                                                                          | Total                                                           |
|------------------------------------------------|-----------------------------------------------------------------------------------------------|-----------------------------------------------------------------|
| Listings Added                                 | Number of Listings<br>Low Price<br>High Price<br>Average Price<br>Median Price                | 505<br>\$299,888<br>\$3,495,000<br>\$924,669<br>\$870,588       |
| Listings that went Pending                     | Number of Listings<br>Low Price<br>High Price<br>Average Price<br>Median Price<br>Average DOM | 385<br>\$150,000<br>\$3,495,000<br>\$928,792<br>\$900,233<br>24 |
| Listings that Closed                           | Number of Listings<br>Low Price<br>High Price<br>Average Price<br>Median Price<br>Average DOM | 367<br>\$210,000<br>\$3,495,000<br>\$978,140<br>\$969,826<br>21 |
| Listings that Expired                          | Number of Listings<br>Low Price<br>High Price<br>Average Price<br>Median Price<br>Average DOM | 27<br>\$349,000<br>\$1,750,000<br>\$731,203<br>\$696,158<br>62  |
| Average Active Listing Count                   |                                                                                               | 529                                                             |
| Total Number of Listings (ADD, PND, CLSD, EXP) |                                                                                               | 1,284                                                           |
| Lowest Price                                   |                                                                                               | \$150,000                                                       |
| Highest Price                                  |                                                                                               | \$3,495,000                                                     |
| Average Price                                  |                                                                                               | \$890,701                                                       |
| Average DOM (PND, CLSD)                        |                                                                                               | 23                                                              |

## September 2020

| reas: O   | akland |
|-----------|--------|
|           | Status |
| istings A | Added  |

| Status                                         | Data                                                                                          | Total                                                           |
|------------------------------------------------|-----------------------------------------------------------------------------------------------|-----------------------------------------------------------------|
| Listings Added                                 | Number of Listings<br>Low Price<br>High Price<br>Average Price<br>Median Price                | 488<br>\$199,000<br>\$3,995,000<br>\$918,257<br>\$854,228       |
| Listings that went Pending                     | Number of Listings<br>Low Price<br>High Price<br>Average Price<br>Median Price<br>Average DOM | 395<br>\$199,000<br>\$6,498,000<br>\$906,680<br>\$845,900<br>22 |
| Listings that Closed                           | Number of Listings<br>Low Price<br>High Price<br>Average Price<br>Median Price<br>Average DOM | 343<br>\$225,000<br>\$2,950,000<br>\$907,744<br>\$881,813<br>22 |
| Listings that Expired                          | Number of Listings<br>Low Price<br>High Price<br>Average Price<br>Median Price<br>Average DOM | 22<br>\$389,950<br>\$2,899,000<br>\$868,606<br>\$861,036<br>69  |
| Average Active Listing Count                   |                                                                                               | 475                                                             |
| Total Number of Listings (ADD, PND, CLSD, EXP) |                                                                                               | 1,248                                                           |
| Lowest Price                                   |                                                                                               | \$199,000                                                       |
| Highest Price                                  |                                                                                               | \$6,498,000                                                     |
| Average Price                                  |                                                                                               | \$900,322                                                       |
| Average DOM (PND, CLSD)                        |                                                                                               | 22                                                              |