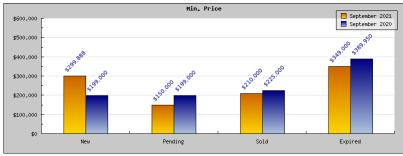

September 2021

Areas: Oakland

| Status                                         | Data                                                                                          | Total                                                           |
|------------------------------------------------|-----------------------------------------------------------------------------------------------|-----------------------------------------------------------------|
| Listings Added                                 | Number of Listings<br>Low Price<br>High Price<br>Average Price<br>Median Price                | 505<br>\$299,888<br>\$3,495,000<br>\$924,669<br>\$870,588       |
| Listings that went Pending                     | Number of Listings<br>Low Price<br>High Price<br>Average Price<br>Median Price<br>Average DOM | 385<br>\$150,000<br>\$3,495,000<br>\$928,792<br>\$900,233<br>24 |
| Listings that Closed                           | Number of Listings<br>Low Price<br>High Price<br>Average Price<br>Median Price<br>Average DOM | 367<br>\$210,000<br>\$3,495,000<br>\$978,140<br>\$969,826<br>21 |
| Listings that Expired                          | Number of Listings<br>Low Price<br>High Price<br>Average Price<br>Median Price<br>Average DOM | 27<br>\$349,000<br>\$1,750,000<br>\$731,203<br>\$696,158<br>62  |
| Average Active Listing Count                   |                                                                                               | 529                                                             |
| Total Number of Listings (ADD, PND, CLSD, EXP) |                                                                                               | 1,284                                                           |
| Lowest Price                                   |                                                                                               | \$150,000                                                       |
| Highest Price                                  |                                                                                               | \$3,495,000                                                     |
| Average Price                                  |                                                                                               | \$890,701                                                       |
| Average DOM (PND, CLSD)                        |                                                                                               | 23                                                              |

## September 2020

| reas: O   | akland |
|-----------|--------|
|           | Status |
| istings A | Added  |

| Status                                         | Data                                                                                          | Total                                                           |
|------------------------------------------------|-----------------------------------------------------------------------------------------------|-----------------------------------------------------------------|
| Listings Added                                 | Number of Listings<br>Low Price<br>High Price<br>Average Price<br>Median Price                | 488<br>\$199,000<br>\$3,995,000<br>\$918,257<br>\$854,228       |
| Listings that went Pending                     | Number of Listings<br>Low Price<br>High Price<br>Average Price<br>Median Price<br>Average DOM | 395<br>\$199,000<br>\$6,498,000<br>\$906,680<br>\$845,900<br>22 |
| Listings that Closed                           | Number of Listings<br>Low Price<br>High Price<br>Average Price<br>Median Price<br>Average DOM | 343<br>\$225,000<br>\$2,950,000<br>\$907,744<br>\$881,813<br>22 |
| Listings that Expired                          | Number of Listings<br>Low Price<br>High Price<br>Average Price<br>Median Price<br>Average DOM | 22<br>\$389,950<br>\$2,899,000<br>\$868,606<br>\$861,036<br>69  |
| Average Active Listing Count                   |                                                                                               | 475                                                             |
| Total Number of Listings (ADD, PND, CLSD, EXP) |                                                                                               | 1,248                                                           |
| Lowest Price                                   |                                                                                               | \$199,000                                                       |
| Highest Price                                  |                                                                                               | \$6,498,000                                                     |
| Average Price                                  |                                                                                               | \$900,322                                                       |
| Average DOM (PND, CLSD)                        |                                                                                               | 22                                                              |