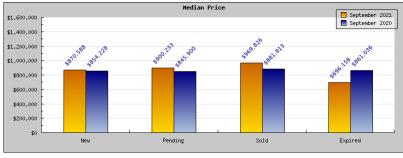

September 2021

Areas: Oakland

| Status                                         | Data                                                                                          | Total                                                           |
|------------------------------------------------|-----------------------------------------------------------------------------------------------|-----------------------------------------------------------------|
| Listings Added                                 | Number of Listings<br>Low Price<br>High Price<br>Average Price<br>Median Price                | 505<br>\$299,888<br>\$3,495,000<br>\$924,669<br>\$870,588       |
| Listings that went Pending                     | Number of Listings<br>Low Price<br>High Price<br>Average Price<br>Median Price<br>Average DOM | 385<br>\$150,000<br>\$3,495,000<br>\$928,792<br>\$900,233<br>24 |
| Listings that Closed                           | Number of Listings<br>Low Price<br>High Price<br>Average Price<br>Median Price<br>Average DOM | 367<br>\$210,000<br>\$3,495,000<br>\$978,140<br>\$969,826<br>21 |
| Listings that Expired                          | Number of Listings<br>Low Price<br>High Price<br>Average Price<br>Median Price<br>Average DOM | 27<br>\$349,000<br>\$1,750,000<br>\$731,203<br>\$696,158<br>62  |
| Average Active Listing Count                   |                                                                                               | 529                                                             |
| Total Number of Listings (ADD, PND, CLSD, EXP) |                                                                                               | 1,284                                                           |
| Lowest Price                                   |                                                                                               | \$150,000                                                       |
| Highest Price                                  |                                                                                               | \$3,495,000                                                     |
| Average Price                                  |                                                                                               | \$890,701                                                       |
| Average DOM (PND, CLSD)                        |                                                                                               | 23                                                              |

## September 2020

| reas: O   | akland |
|-----------|--------|
|           | Status |
| istings A | Added  |

| Status                                         | Data                                                                                          | Total                                                           |
|------------------------------------------------|-----------------------------------------------------------------------------------------------|-----------------------------------------------------------------|
| Listings Added                                 | Number of Listings<br>Low Price<br>High Price<br>Average Price<br>Median Price                | 488<br>\$199,000<br>\$3,995,000<br>\$918,257<br>\$854,228       |
| Listings that went Pending                     | Number of Listings<br>Low Price<br>High Price<br>Average Price<br>Median Price<br>Average DOM | 395<br>\$199,000<br>\$6,498,000<br>\$906,680<br>\$845,900<br>22 |
| Listings that Closed                           | Number of Listings<br>Low Price<br>High Price<br>Average Price<br>Median Price<br>Average DOM | 343<br>\$225,000<br>\$2,950,000<br>\$907,744<br>\$881,813<br>22 |
| Listings that Expired                          | Number of Listings<br>Low Price<br>High Price<br>Average Price<br>Median Price<br>Average DOM | 22<br>\$389,950<br>\$2,899,000<br>\$868,606<br>\$861,036<br>69  |
| Average Active Listing Count                   |                                                                                               | 475                                                             |
| Total Number of Listings (ADD, PND, CLSD, EXP) |                                                                                               | 1,248                                                           |
| Lowest Price                                   |                                                                                               | \$199,000                                                       |
| Highest Price                                  |                                                                                               | \$6,498,000                                                     |
| Average Price                                  |                                                                                               | \$900,322                                                       |
| Average DOM (PND, CLSD)                        |                                                                                               | 22                                                              |