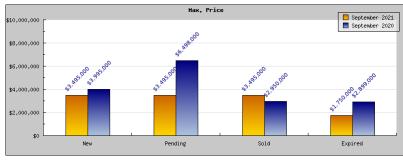

September 2021

Areas: Oakland

| Status                                         | Data                                                                                          | Total                                                           |
|------------------------------------------------|-----------------------------------------------------------------------------------------------|-----------------------------------------------------------------|
| Listings Added                                 | Number of Listings<br>Low Price<br>High Price<br>Average Price<br>Median Price                | 505<br>\$299,888<br>\$3,495,000<br>\$924,669<br>\$870,588       |
| Listings that went Pending                     | Number of Listings<br>Low Price<br>High Price<br>Average Price<br>Median Price<br>Average DOM | 385<br>\$150,000<br>\$3,495,000<br>\$928,792<br>\$900,233<br>24 |
| Listings that Closed                           | Number of Listings<br>Low Price<br>High Price<br>Average Price<br>Median Price<br>Average DOM | 367<br>\$210,000<br>\$3,495,000<br>\$978,140<br>\$969,826<br>21 |
| Listings that Expired                          | Number of Listings<br>Low Price<br>High Price<br>Average Price<br>Median Price<br>Average DOM | 27<br>\$349,000<br>\$1,750,000<br>\$731,203<br>\$696,158<br>62  |
| Average Active Listing Count                   |                                                                                               | 529                                                             |
| Total Number of Listings (ADD, PND, CLSD, EXP) |                                                                                               | 1,284                                                           |
| Lowest Price                                   |                                                                                               | \$150,000                                                       |
| Highest Price                                  |                                                                                               | \$3,495,000                                                     |
| Average Price                                  |                                                                                               | \$890,701                                                       |
| Average DOM (PND, CLSD)                        |                                                                                               | 23                                                              |

## September 2020

| reas: O   | akland |
|-----------|--------|
|           | Status |
| istings A | Added  |

| Status                                         | Data                                                                                          | Total                                                           |
|------------------------------------------------|-----------------------------------------------------------------------------------------------|-----------------------------------------------------------------|
| Listings Added                                 | Number of Listings<br>Low Price<br>High Price<br>Average Price<br>Median Price                | 488<br>\$199,000<br>\$3,995,000<br>\$918,257<br>\$854,228       |
| Listings that went Pending                     | Number of Listings<br>Low Price<br>High Price<br>Average Price<br>Median Price<br>Average DOM | 395<br>\$199,000<br>\$6,498,000<br>\$906,680<br>\$845,900<br>22 |
| Listings that Closed                           | Number of Listings<br>Low Price<br>High Price<br>Average Price<br>Median Price<br>Average DOM | 343<br>\$225,000<br>\$2,950,000<br>\$907,744<br>\$881,813<br>22 |
| Listings that Expired                          | Number of Listings<br>Low Price<br>High Price<br>Average Price<br>Median Price<br>Average DOM | 22<br>\$389,950<br>\$2,899,000<br>\$868,606<br>\$861,036<br>69  |
| Average Active Listing Count                   |                                                                                               | 475                                                             |
| Total Number of Listings (ADD, PND, CLSD, EXP) |                                                                                               | 1,248                                                           |
| Lowest Price                                   |                                                                                               | \$199,000                                                       |
| Highest Price                                  |                                                                                               | \$6,498,000                                                     |
| Average Price                                  |                                                                                               | \$900,322                                                       |
| Average DOM (PND, CLSD)                        |                                                                                               | 22                                                              |