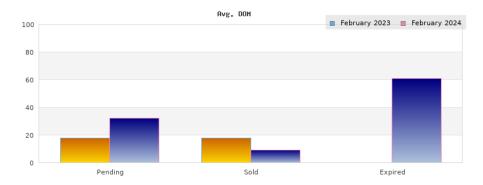

## Cities: Kensington

| Status                                         | Data                                                                                          | Total                                                             |
|------------------------------------------------|-----------------------------------------------------------------------------------------------|-------------------------------------------------------------------|
| Listings Added                                 | Number of Listings<br>Low Price<br>High Price<br>Average Price<br>Median Price                | 6<br>\$1,149,000<br>\$2,195,000<br>\$1,356,330<br>\$1,197,500     |
| Listings that went Pending                     | Number of Listings<br>Low Price<br>High Price<br>Average Price<br>Median Price<br>Average DOM | 7<br>\$895,000<br>\$2,195,000<br>\$1,396,140<br>\$1,198,000<br>18 |
| Listings that Closed                           | Number of Listings<br>Low Price<br>High Price<br>Average Price<br>Median Price<br>Average DOM | 3<br>\$998,000<br>\$1,795,000<br>\$1,330,330<br>\$1,198,000<br>18 |
| Listings that Expired                          | Number of Listings<br>Low Price<br>High Price<br>Average Price<br>Median Price<br>Average DOM | \$0<br>\$0<br>\$0<br>0<br>0                                       |
| Average Active Listing Count                   |                                                                                               | 5                                                                 |
| Total Number of Listings (ADD, PND, CLSD, EXP) |                                                                                               | 16                                                                |
| Lowest Price                                   |                                                                                               | \$0                                                               |
| Highest Price                                  |                                                                                               | \$2,195,000                                                       |
| Average Price                                  |                                                                                               | \$1,020,700                                                       |
| Average DOM (PND, CLSD,                        | EXP)                                                                                          | 12                                                                |

| Status                                         | Data                                                                                          | Total                                                               |
|------------------------------------------------|-----------------------------------------------------------------------------------------------|---------------------------------------------------------------------|
| Listings Added                                 | Number of Listings<br>Low Price<br>High Price<br>Average Price<br>Median Price                | 2<br>\$1,100,000<br>\$1,499,000<br>\$1,299,500<br>\$1,299,500       |
| Listings that went Pending                     | Number of Listings<br>Low Price<br>High Price<br>Average Price<br>Median Price<br>Average DOM | 3<br>\$1,195,000<br>\$1,499,000<br>\$1,361,333<br>\$1,390,000<br>32 |
| Listings that Closed                           | Number of Listings<br>Low Price<br>High Price<br>Average Price<br>Median Price<br>Average DOM | 2<br>\$1,195,000<br>\$1,225,000<br>\$1,210,000<br>\$1,210,000<br>9  |
| Listings that Expired                          | Number of Listings<br>Low Price<br>High Price<br>Average Price<br>Median Price<br>Average DOM | 1<br>\$1,699,000<br>\$1,699,000<br>\$1,699,000<br>\$1,699,000<br>61 |
| Average Active Listing Count                   |                                                                                               | 3                                                                   |
| Total Number of Listings (ADD, PND, CLSD, EXP) |                                                                                               | 8                                                                   |
| Lowest Price                                   |                                                                                               | \$1,100,000                                                         |
| Highest Price                                  |                                                                                               | \$1,699,000                                                         |
| Average Price                                  |                                                                                               | \$1,392,458                                                         |
| Average DOM (PND, CLSD, EXP)                   |                                                                                               | 34                                                                  |