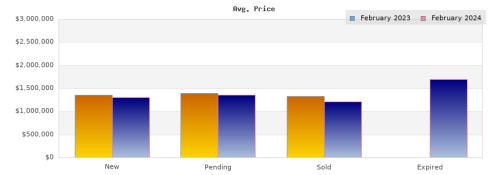

## Cities: Kensington

| Status                                         | Data                                                                                          | Total                                                             |
|------------------------------------------------|-----------------------------------------------------------------------------------------------|-------------------------------------------------------------------|
| Listings Added                                 | Number of Listings<br>Low Price<br>High Price<br>Average Price<br>Median Price                | 6<br>\$1,149,000<br>\$2,195,000<br>\$1,356,330<br>\$1,197,500     |
| Listings that went Pending                     | Number of Listings<br>Low Price<br>High Price<br>Average Price<br>Median Price<br>Average DOM | 7<br>\$895,000<br>\$2,195,000<br>\$1,396,140<br>\$1,198,000<br>18 |
| Listings that Closed                           | Number of Listings<br>Low Price<br>High Price<br>Average Price<br>Median Price<br>Average DOM | 3<br>\$998,000<br>\$1,795,000<br>\$1,330,330<br>\$1,198,000<br>18 |
| Listings that Expired                          | Number of Listings<br>Low Price<br>High Price<br>Average Price<br>Median Price<br>Average DOM | \$0<br>\$0<br>\$0<br>0<br>0                                       |
| Average Active Listing Count                   |                                                                                               | 5                                                                 |
| Total Number of Listings (ADD, PND, CLSD, EXP) |                                                                                               | 16                                                                |
| Lowest Price                                   |                                                                                               | \$0                                                               |
| Highest Price                                  |                                                                                               | \$2,195,000                                                       |
| Average Price                                  |                                                                                               | \$1,020,700                                                       |
| Average DOM (PND, CLSD,                        | EXP)                                                                                          | 12                                                                |

| Status                                         | Data                                                                                          | Total                                                               |
|------------------------------------------------|-----------------------------------------------------------------------------------------------|---------------------------------------------------------------------|
| Listings Added                                 | Number of Listings<br>Low Price<br>High Price<br>Average Price<br>Median Price                | 2<br>\$1,100,000<br>\$1,499,000<br>\$1,299,500<br>\$1,299,500       |
| Listings that went Pending                     | Number of Listings<br>Low Price<br>High Price<br>Average Price<br>Median Price<br>Average DOM | 3<br>\$1,195,000<br>\$1,499,000<br>\$1,361,333<br>\$1,390,000<br>32 |
| Listings that Closed                           | Number of Listings<br>Low Price<br>High Price<br>Average Price<br>Median Price<br>Average DOM | 2<br>\$1,195,000<br>\$1,225,000<br>\$1,210,000<br>\$1,210,000<br>9  |
| Listings that Expired                          | Number of Listings<br>Low Price<br>High Price<br>Average Price<br>Median Price<br>Average DOM | 1<br>\$1,699,000<br>\$1,699,000<br>\$1,699,000<br>\$1,699,000<br>61 |
| Average Active Listing Count                   |                                                                                               | 3                                                                   |
| Total Number of Listings (ADD, PND, CLSD, EXP) |                                                                                               | 8                                                                   |
| Lowest Price                                   |                                                                                               | \$1,100,000                                                         |
| Highest Price                                  |                                                                                               | \$1,699,000                                                         |
| Average Price                                  |                                                                                               | \$1,392,458                                                         |
| Average DOM (PND, CLSD, EXP)                   |                                                                                               | 34                                                                  |