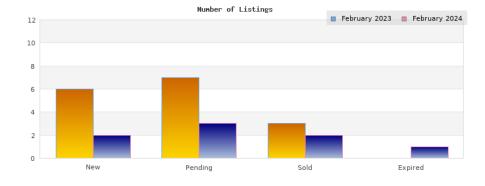

## Cities: Kensington

| Status                                         | Data                                                                                          | Total                                                             |
|------------------------------------------------|-----------------------------------------------------------------------------------------------|-------------------------------------------------------------------|
| Listings Added                                 | Number of Listings<br>Low Price<br>High Price<br>Average Price<br>Median Price                | 6<br>\$1,149,000<br>\$2,195,000<br>\$1,356,330<br>\$1,197,500     |
| Listings that went Pending                     | Number of Listings<br>Low Price<br>High Price<br>Average Price<br>Median Price<br>Average DOM | 7<br>\$895,000<br>\$2,195,000<br>\$1,396,140<br>\$1,198,000<br>18 |
| Listings that Closed                           | Number of Listings<br>Low Price<br>High Price<br>Average Price<br>Median Price<br>Average DOM | 3<br>\$998,000<br>\$1,795,000<br>\$1,330,330<br>\$1,198,000<br>18 |
| Listings that Expired                          | Number of Listings<br>Low Price<br>High Price<br>Average Price<br>Median Price<br>Average DOM | \$0<br>\$0<br>\$0<br>0<br>0                                       |
| Average Active Listing Count                   |                                                                                               | 5                                                                 |
| Total Number of Listings (ADD, PND, CLSD, EXP) |                                                                                               | 16                                                                |
| Lowest Price                                   |                                                                                               | \$0                                                               |
| Highest Price                                  |                                                                                               | \$2,195,000                                                       |
| Average Price                                  |                                                                                               | \$1,020,700                                                       |
| Average DOM (PND, CLSD,                        | EXP)                                                                                          | 12                                                                |

| Status                                         | Data                                                                                          | Total                                                               |
|------------------------------------------------|-----------------------------------------------------------------------------------------------|---------------------------------------------------------------------|
| Listings Added                                 | Number of Listings<br>Low Price<br>High Price<br>Average Price<br>Median Price                | 2<br>\$1,100,000<br>\$1,499,000<br>\$1,299,500<br>\$1,299,500       |
| Listings that went Pending                     | Number of Listings<br>Low Price<br>High Price<br>Average Price<br>Median Price<br>Average DOM | 3<br>\$1,195,000<br>\$1,499,000<br>\$1,361,333<br>\$1,390,000<br>32 |
| Listings that Closed                           | Number of Listings<br>Low Price<br>High Price<br>Average Price<br>Median Price<br>Average DOM | 2<br>\$1,195,000<br>\$1,225,000<br>\$1,210,000<br>\$1,210,000<br>9  |
| Listings that Expired                          | Number of Listings<br>Low Price<br>High Price<br>Average Price<br>Median Price<br>Average DOM | 1<br>\$1,699,000<br>\$1,699,000<br>\$1,699,000<br>\$1,699,000<br>61 |
| Average Active Listing Count                   |                                                                                               | 3                                                                   |
| Total Number of Listings (ADD, PND, CLSD, EXP) |                                                                                               | 8                                                                   |
| Lowest Price                                   |                                                                                               | \$1,100,000                                                         |
| Highest Price                                  |                                                                                               | \$1,699,000                                                         |
| Average Price                                  |                                                                                               | \$1,392,458                                                         |
| Average DOM (PND, CLSD, EXP)                   |                                                                                               | 34                                                                  |