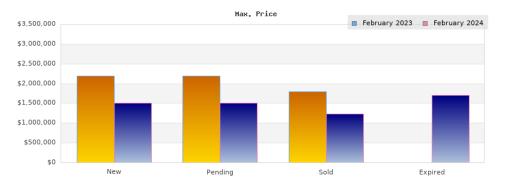

## Cities: Kensington

| Status                                         | Data                                                                                          | Total                                                             |
|------------------------------------------------|-----------------------------------------------------------------------------------------------|-------------------------------------------------------------------|
| Listings Added                                 | Number of Listings<br>Low Price<br>High Price<br>Average Price<br>Median Price                | 6<br>\$1,149,000<br>\$2,195,000<br>\$1,356,330<br>\$1,197,500     |
| Listings that went Pending                     | Number of Listings<br>Low Price<br>High Price<br>Average Price<br>Median Price<br>Average DOM | 7<br>\$895,000<br>\$2,195,000<br>\$1,396,140<br>\$1,198,000<br>18 |
| Listings that Closed                           | Number of Listings<br>Low Price<br>High Price<br>Average Price<br>Median Price<br>Average DOM | 3<br>\$998,000<br>\$1,795,000<br>\$1,330,330<br>\$1,198,000<br>18 |
| Listings that Expired                          | Number of Listings<br>Low Price<br>High Price<br>Average Price<br>Median Price<br>Average DOM | \$0<br>\$0<br>\$0<br>0<br>0                                       |
| Average Active Listing Count                   |                                                                                               | 5                                                                 |
| Total Number of Listings (ADD, PND, CLSD, EXP) |                                                                                               | 16                                                                |
| Lowest Price                                   |                                                                                               | \$0                                                               |
| Highest Price                                  |                                                                                               | \$2,195,000                                                       |
| Average Price                                  |                                                                                               | \$1,020,700                                                       |
| Average DOM (PND, CLSD,                        | EXP)                                                                                          | 12                                                                |

| Status                                         | Data                                                                                          | Total                                                               |
|------------------------------------------------|-----------------------------------------------------------------------------------------------|---------------------------------------------------------------------|
| Listings Added                                 | Number of Listings<br>Low Price<br>High Price<br>Average Price<br>Median Price                | 2<br>\$1,100,000<br>\$1,499,000<br>\$1,299,500<br>\$1,299,500       |
| Listings that went Pending                     | Number of Listings<br>Low Price<br>High Price<br>Average Price<br>Median Price<br>Average DOM | 3<br>\$1,195,000<br>\$1,499,000<br>\$1,361,333<br>\$1,390,000<br>32 |
| Listings that Closed                           | Number of Listings<br>Low Price<br>High Price<br>Average Price<br>Median Price<br>Average DOM | 2<br>\$1,195,000<br>\$1,225,000<br>\$1,210,000<br>\$1,210,000<br>9  |
| Listings that Expired                          | Number of Listings<br>Low Price<br>High Price<br>Average Price<br>Median Price<br>Average DOM | 1<br>\$1,699,000<br>\$1,699,000<br>\$1,699,000<br>\$1,699,000<br>61 |
| Average Active Listing Count                   |                                                                                               | 3                                                                   |
| Total Number of Listings (ADD, PND, CLSD, EXP) |                                                                                               | 8                                                                   |
| Lowest Price                                   |                                                                                               | \$1,100,000                                                         |
| Highest Price                                  |                                                                                               | \$1,699,000                                                         |
| Average Price                                  |                                                                                               | \$1,392,458                                                         |
| Average DOM (PND, CLSD, EXP)                   |                                                                                               | 34                                                                  |