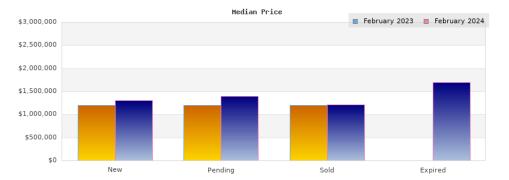

## Cities: Kensington

| Status                                         | Data                                                                                          | Total                                                             |
|------------------------------------------------|-----------------------------------------------------------------------------------------------|-------------------------------------------------------------------|
| Listings Added                                 | Number of Listings<br>Low Price<br>High Price<br>Average Price<br>Median Price                | 6<br>\$1,149,000<br>\$2,195,000<br>\$1,356,330<br>\$1,197,500     |
| Listings that went Pending                     | Number of Listings<br>Low Price<br>High Price<br>Average Price<br>Median Price<br>Average DOM | 7<br>\$895,000<br>\$2,195,000<br>\$1,396,140<br>\$1,198,000<br>18 |
| Listings that Closed                           | Number of Listings<br>Low Price<br>High Price<br>Average Price<br>Median Price<br>Average DOM | 3<br>\$998,000<br>\$1,795,000<br>\$1,330,330<br>\$1,198,000<br>18 |
| Listings that Expired                          | Number of Listings<br>Low Price<br>High Price<br>Average Price<br>Median Price<br>Average DOM | \$0<br>\$0<br>\$0<br>0<br>0                                       |
| Average Active Listing Count                   |                                                                                               | 5                                                                 |
| Total Number of Listings (ADD, PND, CLSD, EXP) |                                                                                               | 16                                                                |
| Lowest Price                                   |                                                                                               | \$0                                                               |
| Highest Price                                  |                                                                                               | \$2,195,000                                                       |
| Average Price                                  |                                                                                               | \$1,020,700                                                       |
| Average DOM (PND, CLSD,                        | EXP)                                                                                          | 12                                                                |

| Status                                         | Data                                                                                          | Total                                                               |
|------------------------------------------------|-----------------------------------------------------------------------------------------------|---------------------------------------------------------------------|
| Listings Added                                 | Number of Listings<br>Low Price<br>High Price<br>Average Price<br>Median Price                | 2<br>\$1,100,000<br>\$1,499,000<br>\$1,299,500<br>\$1,299,500       |
| Listings that went Pending                     | Number of Listings<br>Low Price<br>High Price<br>Average Price<br>Median Price<br>Average DOM | 3<br>\$1,195,000<br>\$1,499,000<br>\$1,361,333<br>\$1,390,000<br>32 |
| Listings that Closed                           | Number of Listings<br>Low Price<br>High Price<br>Average Price<br>Median Price<br>Average DOM | 2<br>\$1,195,000<br>\$1,225,000<br>\$1,210,000<br>\$1,210,000<br>9  |
| Listings that Expired                          | Number of Listings<br>Low Price<br>High Price<br>Average Price<br>Median Price<br>Average DOM | 1<br>\$1,699,000<br>\$1,699,000<br>\$1,699,000<br>\$1,699,000<br>61 |
| Average Active Listing Count                   |                                                                                               | 3                                                                   |
| Total Number of Listings (ADD, PND, CLSD, EXP) |                                                                                               | 8                                                                   |
| Lowest Price                                   |                                                                                               | \$1,100,000                                                         |
| Highest Price                                  |                                                                                               | \$1,699,000                                                         |
| Average Price                                  |                                                                                               | \$1,392,458                                                         |
| Average DOM (PND, CLSD, EXP)                   |                                                                                               | 34                                                                  |