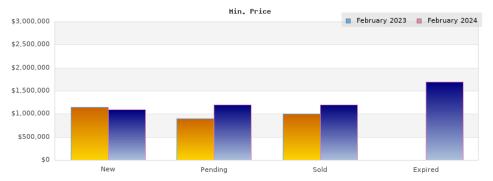

## Cities: Kensington

| Status                                         | Data                                                                                          | Total                                                             |
|------------------------------------------------|-----------------------------------------------------------------------------------------------|-------------------------------------------------------------------|
| Listings Added                                 | Number of Listings<br>Low Price<br>High Price<br>Average Price<br>Median Price                | 6<br>\$1,149,000<br>\$2,195,000<br>\$1,356,330<br>\$1,197,500     |
| Listings that went Pending                     | Number of Listings<br>Low Price<br>High Price<br>Average Price<br>Median Price<br>Average DOM | 7<br>\$895,000<br>\$2,195,000<br>\$1,396,140<br>\$1,198,000<br>18 |
| Listings that Closed                           | Number of Listings<br>Low Price<br>High Price<br>Average Price<br>Median Price<br>Average DOM | 3<br>\$998,000<br>\$1,795,000<br>\$1,330,330<br>\$1,198,000<br>18 |
| Listings that Expired                          | Number of Listings<br>Low Price<br>High Price<br>Average Price<br>Median Price<br>Average DOM | \$0<br>\$0<br>\$0<br>0<br>0                                       |
| Average Active Listing Count                   |                                                                                               | 5                                                                 |
| Total Number of Listings (ADD, PND, CLSD, EXP) |                                                                                               | 16                                                                |
| Lowest Price                                   |                                                                                               | \$0                                                               |
| Highest Price                                  |                                                                                               | \$2,195,000                                                       |
| Average Price                                  |                                                                                               | \$1,020,700                                                       |
| Average DOM (PND, CLSD,                        | EXP)                                                                                          | 12                                                                |

| Status                                         | Data                                                                                          | Total                                                               |
|------------------------------------------------|-----------------------------------------------------------------------------------------------|---------------------------------------------------------------------|
| Listings Added                                 | Number of Listings<br>Low Price<br>High Price<br>Average Price<br>Median Price                | 2<br>\$1,100,000<br>\$1,499,000<br>\$1,299,500<br>\$1,299,500       |
| Listings that went Pending                     | Number of Listings<br>Low Price<br>High Price<br>Average Price<br>Median Price<br>Average DOM | 3<br>\$1,195,000<br>\$1,499,000<br>\$1,361,333<br>\$1,390,000<br>32 |
| Listings that Closed                           | Number of Listings<br>Low Price<br>High Price<br>Average Price<br>Median Price<br>Average DOM | 2<br>\$1,195,000<br>\$1,225,000<br>\$1,210,000<br>\$1,210,000<br>9  |
| Listings that Expired                          | Number of Listings<br>Low Price<br>High Price<br>Average Price<br>Median Price<br>Average DOM | 1<br>\$1,699,000<br>\$1,699,000<br>\$1,699,000<br>\$1,699,000<br>61 |
| Average Active Listing Count                   |                                                                                               | 3                                                                   |
| Total Number of Listings (ADD, PND, CLSD, EXP) |                                                                                               | 8                                                                   |
| Lowest Price                                   |                                                                                               | \$1,100,000                                                         |
| Highest Price                                  |                                                                                               | \$1,699,000                                                         |
| Average Price                                  |                                                                                               | \$1,392,458                                                         |
| Average DOM (PND, CLSD, EXP)                   |                                                                                               | 34                                                                  |