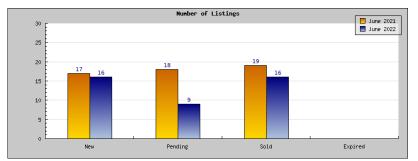

## Areas: Piedmont

| Status                                         | Data                                                                                          | Total                                                               |
|------------------------------------------------|-----------------------------------------------------------------------------------------------|---------------------------------------------------------------------|
| Listings Added                                 | Number of Listings<br>Low Price<br>High Price<br>Average Price<br>Median Price                | 17<br>\$1,175,000<br>\$6,900,000<br>\$2,387,139<br>\$1,955,500      |
| Listings that went Pending                     | Number of Listings<br>Low Price<br>High Price<br>Average Price<br>Median Price<br>Average DOM | 18<br>\$1,175,000<br>\$6,900,000<br>\$2,411,269<br>\$2,021,833<br>9 |
| Listings that Closed                           | Number of Listings<br>Low Price<br>High Price<br>Average Price<br>Median Price<br>Average DOM | 19<br>\$1,295,000<br>\$8,295,000<br>\$3,128,406<br>\$2,385,250<br>6 |
| Listings that Expired                          | Number of Listings<br>Low Price<br>High Price<br>Average Price<br>Median Price<br>Average DOM | \$0<br>\$0<br>\$0<br>\$0<br>0                                       |
| Average Active Listing Count                   |                                                                                               | 7                                                                   |
| Total Number of Listings (ADD, PND, CLSD, EXP) |                                                                                               | 54                                                                  |
| Lowest Price                                   |                                                                                               | \$0                                                                 |
| Highest Price                                  |                                                                                               | \$8,295,000                                                         |
| Average Price                                  |                                                                                               | \$1,981,703                                                         |
| Average DOM (PND, CLSD)                        |                                                                                               | 7                                                                   |

| Status                                         | Data                                                                                          | Total                                                                |
|------------------------------------------------|-----------------------------------------------------------------------------------------------|----------------------------------------------------------------------|
| Listings Added                                 | Number of Listings<br>Low Price<br>High Price<br>Average Price<br>Median Price                | 10<br>\$1,295,000<br>\$18,500,000<br>\$3,970,643<br>\$2,472,500      |
| Listings that went Pending                     | Number of Listings<br>Low Price<br>High Price<br>Average Price<br>Median Price<br>Average DOM | \$1,295,000<br>\$4,995,000<br>\$2,109,57<br>\$1,772,500<br>11        |
| Listings that Closed                           | Number of Listings<br>Low Price<br>High Price<br>Average Price<br>Median Price<br>Average DOM | 11<br>\$1,295,000<br>\$4,495,000<br>\$2,558,333<br>\$2,460,000<br>12 |
| Listings that Expired                          | Number of Listings<br>Low Price<br>High Price<br>Average Price<br>Median Price<br>Average DOM | \$<br>\$<br>\$                                                       |
| Average Active Listing Count                   |                                                                                               | 1                                                                    |
| Total Number of Listings (ADD, PND, CLSD, EXP) |                                                                                               | 4                                                                    |
| Lowest Price                                   |                                                                                               | \$0                                                                  |
| Highest Price                                  |                                                                                               | \$18,500,000                                                         |
| Average Price                                  |                                                                                               | \$2,159,63                                                           |
| Average DOM (PND, CLSD)                        | )                                                                                             | 14                                                                   |