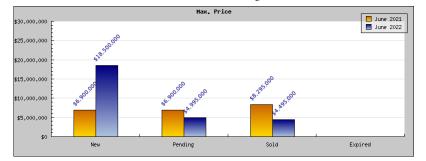

## Areas: Piedmont

| Status                                         | Data                                                                                          | Total                                                               |
|------------------------------------------------|-----------------------------------------------------------------------------------------------|---------------------------------------------------------------------|
| Listings Added                                 | Number of Listings<br>Low Price<br>High Price<br>Average Price<br>Median Price                | 17<br>\$1,175,000<br>\$6,900,000<br>\$2,387,139<br>\$1,955,500      |
| Listings that went Pending                     | Number of Listings<br>Low Price<br>High Price<br>Average Price<br>Median Price<br>Average DOM | 18<br>\$1,175,000<br>\$6,900,000<br>\$2,411,269<br>\$2,021,833<br>9 |
| Listings that Closed                           | Number of Listings<br>Low Price<br>High Price<br>Average Price<br>Median Price<br>Average DOM | 19<br>\$1,295,000<br>\$8,295,000<br>\$3,128,406<br>\$2,385,250<br>6 |
| Listings that Expired                          | Number of Listings<br>Low Price<br>High Price<br>Average Price<br>Median Price<br>Average DOM | \$0<br>\$0<br>\$0<br>\$0<br>0                                       |
| Average Active Listing Count                   |                                                                                               | 7                                                                   |
| Total Number of Listings (ADD, PND, CLSD, EXP) |                                                                                               | 54                                                                  |
| Lowest Price                                   |                                                                                               | \$0                                                                 |
| Highest Price                                  |                                                                                               | \$8,295,000                                                         |
| Average Price                                  |                                                                                               | \$1,981,703                                                         |
| Average DOM (PND, CLSD)                        |                                                                                               | 7                                                                   |

| Status                                         | Data                                                                                          | Total                                                                |
|------------------------------------------------|-----------------------------------------------------------------------------------------------|----------------------------------------------------------------------|
| Listings Added                                 | Number of Listings<br>Low Price<br>High Price<br>Average Price<br>Median Price                | 10<br>\$1,295,000<br>\$18,500,000<br>\$3,970,643<br>\$2,472,500      |
| Listings that went Pending                     | Number of Listings<br>Low Price<br>High Price<br>Average Price<br>Median Price<br>Average DOM | \$1,295,000<br>\$4,995,000<br>\$2,109,57<br>\$1,772,500<br>11        |
| Listings that Closed                           | Number of Listings<br>Low Price<br>High Price<br>Average Price<br>Median Price<br>Average DOM | 11<br>\$1,295,000<br>\$4,495,000<br>\$2,558,333<br>\$2,460,000<br>12 |
| Listings that Expired                          | Number of Listings<br>Low Price<br>High Price<br>Average Price<br>Median Price<br>Average DOM | \$<br>\$<br>\$                                                       |
| Average Active Listing Count                   |                                                                                               | 1                                                                    |
| Total Number of Listings (ADD, PND, CLSD, EXP) |                                                                                               | 4                                                                    |
| Lowest Price                                   |                                                                                               | \$0                                                                  |
| Highest Price                                  |                                                                                               | \$18,500,000                                                         |
| Average Price                                  |                                                                                               | \$2,159,63                                                           |
| Average DOM (PND, CLSD)                        | )                                                                                             | 14                                                                   |