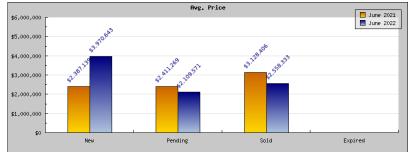

## Areas: Piedmont

| Status                                         | Data                                                                                          | Total                                                               |
|------------------------------------------------|-----------------------------------------------------------------------------------------------|---------------------------------------------------------------------|
| Listings Added                                 | Number of Listings<br>Low Price<br>High Price<br>Average Price<br>Median Price                | 17<br>\$1,175,000<br>\$6,900,000<br>\$2,387,139<br>\$1,955,500      |
| Listings that went Pending                     | Number of Listings<br>Low Price<br>High Price<br>Average Price<br>Median Price<br>Average DOM | 18<br>\$1,175,000<br>\$6,900,000<br>\$2,411,269<br>\$2,021,833<br>9 |
| Listings that Closed                           | Number of Listings<br>Low Price<br>High Price<br>Average Price<br>Median Price<br>Average DOM | 19<br>\$1,295,000<br>\$8,295,000<br>\$3,128,406<br>\$2,385,250<br>6 |
| Listings that Expired                          | Number of Listings<br>Low Price<br>High Price<br>Average Price<br>Median Price<br>Average DOM | \$0<br>\$0<br>\$0<br>\$0<br>0                                       |
| Average Active Listing Count                   |                                                                                               | 7                                                                   |
| Total Number of Listings (ADD, PND, CLSD, EXP) |                                                                                               | 54                                                                  |
| Lowest Price                                   |                                                                                               | \$0                                                                 |
| Highest Price                                  |                                                                                               | \$8,295,000                                                         |
| Average Price                                  |                                                                                               | \$1,981,703                                                         |
| Average DOM (PND, CLSD)                        |                                                                                               | 7                                                                   |

| Status                                         | Data                                                                                          | Total                                                                |
|------------------------------------------------|-----------------------------------------------------------------------------------------------|----------------------------------------------------------------------|
| Listings Added                                 | Number of Listings<br>Low Price<br>High Price<br>Average Price<br>Median Price                | 10<br>\$1,295,000<br>\$18,500,000<br>\$3,970,643<br>\$2,472,500      |
| Listings that went Pending                     | Number of Listings<br>Low Price<br>High Price<br>Average Price<br>Median Price<br>Average DOM | \$1,295,000<br>\$4,995,000<br>\$2,109,57<br>\$1,772,500<br>11        |
| Listings that Closed                           | Number of Listings<br>Low Price<br>High Price<br>Average Price<br>Median Price<br>Average DOM | 11<br>\$1,295,000<br>\$4,495,000<br>\$2,558,333<br>\$2,460,000<br>12 |
| Listings that Expired                          | Number of Listings<br>Low Price<br>High Price<br>Average Price<br>Median Price<br>Average DOM | \$<br>\$<br>\$                                                       |
| Average Active Listing Count                   |                                                                                               | 1                                                                    |
| Total Number of Listings (ADD, PND, CLSD, EXP) |                                                                                               | 4                                                                    |
| Lowest Price                                   |                                                                                               | \$0                                                                  |
| Highest Price                                  |                                                                                               | \$18,500,000                                                         |
| Average Price                                  |                                                                                               | \$2,159,63                                                           |
| Average DOM (PND, CLSD)                        | )                                                                                             | 14                                                                   |