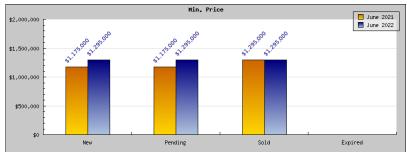

## Areas: Piedmont

| Status                                         | Data                                                                                          | Total                                                               |
|------------------------------------------------|-----------------------------------------------------------------------------------------------|---------------------------------------------------------------------|
| Listings Added                                 | Number of Listings<br>Low Price<br>High Price<br>Average Price<br>Median Price                | 17<br>\$1,175,000<br>\$6,900,000<br>\$2,387,139<br>\$1,955,500      |
| Listings that went Pending                     | Number of Listings<br>Low Price<br>High Price<br>Average Price<br>Median Price<br>Average DOM | 18<br>\$1,175,000<br>\$6,900,000<br>\$2,411,269<br>\$2,021,833<br>9 |
| Listings that Closed                           | Number of Listings<br>Low Price<br>High Price<br>Average Price<br>Median Price<br>Average DOM | 19<br>\$1,295,000<br>\$8,295,000<br>\$3,128,406<br>\$2,385,250<br>6 |
| Listings that Expired                          | Number of Listings<br>Low Price<br>High Price<br>Average Price<br>Median Price<br>Average DOM | \$0<br>\$0<br>\$0<br>\$0<br>0                                       |
| Average Active Listing Count                   |                                                                                               | 7                                                                   |
| Total Number of Listings (ADD, PND, CLSD, EXP) |                                                                                               | 54                                                                  |
| Lowest Price                                   |                                                                                               | \$0                                                                 |
| Highest Price                                  |                                                                                               | \$8,295,000                                                         |
| Average Price                                  |                                                                                               | \$1,981,703                                                         |
| Average DOM (PND, CLSD)                        |                                                                                               | 7                                                                   |

| Status                                         | Data                                                                                          | Total                                                                |
|------------------------------------------------|-----------------------------------------------------------------------------------------------|----------------------------------------------------------------------|
| Listings Added                                 | Number of Listings<br>Low Price<br>High Price<br>Average Price<br>Median Price                | 10<br>\$1,295,000<br>\$18,500,000<br>\$3,970,643<br>\$2,472,500      |
| Listings that went Pending                     | Number of Listings<br>Low Price<br>High Price<br>Average Price<br>Median Price<br>Average DOM | \$1,295,000<br>\$4,995,000<br>\$2,109,57<br>\$1,772,500<br>11        |
| Listings that Closed                           | Number of Listings<br>Low Price<br>High Price<br>Average Price<br>Median Price<br>Average DOM | 11<br>\$1,295,000<br>\$4,495,000<br>\$2,558,333<br>\$2,460,000<br>12 |
| Listings that Expired                          | Number of Listings<br>Low Price<br>High Price<br>Average Price<br>Median Price<br>Average DOM | \$<br>\$<br>\$                                                       |
| Average Active Listing Count                   |                                                                                               | 1                                                                    |
| Total Number of Listings (ADD, PND, CLSD, EXP) |                                                                                               | 4                                                                    |
| Lowest Price                                   |                                                                                               | \$0                                                                  |
| Highest Price                                  |                                                                                               | \$18,500,000                                                         |
| Average Price                                  |                                                                                               | \$2,159,63                                                           |
| Average DOM (PND, CLSD)                        | )                                                                                             | 14                                                                   |