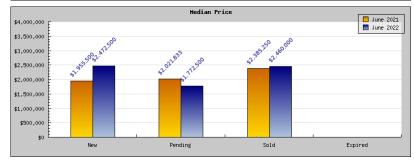

## Areas: Piedmont

| Status                                         | Data                                                                                          | Total                                                               |
|------------------------------------------------|-----------------------------------------------------------------------------------------------|---------------------------------------------------------------------|
| Listings Added                                 | Number of Listings<br>Low Price<br>High Price<br>Average Price<br>Median Price                | 17<br>\$1,175,000<br>\$6,900,000<br>\$2,387,139<br>\$1,955,500      |
| Listings that went Pending                     | Number of Listings<br>Low Price<br>High Price<br>Average Price<br>Median Price<br>Average DOM | 18<br>\$1,175,000<br>\$6,900,000<br>\$2,411,269<br>\$2,021,833<br>9 |
| Listings that Closed                           | Number of Listings<br>Low Price<br>High Price<br>Average Price<br>Median Price<br>Average DOM | 19<br>\$1,295,000<br>\$8,295,000<br>\$3,128,406<br>\$2,385,250<br>6 |
| Listings that Expired                          | Number of Listings<br>Low Price<br>High Price<br>Average Price<br>Median Price<br>Average DOM | \$0<br>\$0<br>\$0<br>\$0<br>0                                       |
| Average Active Listing Count                   |                                                                                               | 7                                                                   |
| Total Number of Listings (ADD, PND, CLSD, EXP) |                                                                                               | 54                                                                  |
| Lowest Price                                   |                                                                                               | \$0                                                                 |
| Highest Price                                  |                                                                                               | \$8,295,000                                                         |
| Average Price                                  |                                                                                               | \$1,981,703                                                         |
| Average DOM (PND, CLSD)                        |                                                                                               | 7                                                                   |

| Status                                         | Data                                                                                          | Total                                                                |
|------------------------------------------------|-----------------------------------------------------------------------------------------------|----------------------------------------------------------------------|
| Listings Added                                 | Number of Listings<br>Low Price<br>High Price<br>Average Price<br>Median Price                | 10<br>\$1,295,000<br>\$18,500,000<br>\$3,970,643<br>\$2,472,500      |
| Listings that went Pending                     | Number of Listings<br>Low Price<br>High Price<br>Average Price<br>Median Price<br>Average DOM | \$1,295,000<br>\$4,995,000<br>\$2,109,57<br>\$1,772,500<br>11        |
| Listings that Closed                           | Number of Listings<br>Low Price<br>High Price<br>Average Price<br>Median Price<br>Average DOM | 11<br>\$1,295,000<br>\$4,495,000<br>\$2,558,333<br>\$2,460,000<br>12 |
| Listings that Expired                          | Number of Listings<br>Low Price<br>High Price<br>Average Price<br>Median Price<br>Average DOM | \$<br>\$<br>\$                                                       |
| Average Active Listing Count                   |                                                                                               | 1                                                                    |
| Total Number of Listings (ADD, PND, CLSD, EXP) |                                                                                               | 4                                                                    |
| Lowest Price                                   |                                                                                               | \$0                                                                  |
| Highest Price                                  |                                                                                               | \$18,500,000                                                         |
| Average Price                                  |                                                                                               | \$2,159,63                                                           |
| Average DOM (PND, CLSD)                        | )                                                                                             | 14                                                                   |