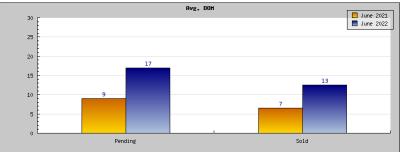

## Areas: Piedmont

| Status                                         | Data                                                                                          | Total                                                               |
|------------------------------------------------|-----------------------------------------------------------------------------------------------|---------------------------------------------------------------------|
| Listings Added                                 | Number of Listings<br>Low Price<br>High Price<br>Average Price<br>Median Price                | 17<br>\$1,175,000<br>\$6,900,000<br>\$2,387,139<br>\$1,955,500      |
| Listings that went Pending                     | Number of Listings<br>Low Price<br>High Price<br>Average Price<br>Median Price<br>Average DOM | 18<br>\$1,175,000<br>\$6,900,000<br>\$2,411,269<br>\$2,021,833<br>9 |
| Listings that Closed                           | Number of Listings<br>Low Price<br>High Price<br>Average Price<br>Median Price<br>Average DOM | 19<br>\$1,295,000<br>\$8,295,000<br>\$3,128,406<br>\$2,385,250<br>6 |
| Listings that Expired                          | Number of Listings<br>Low Price<br>High Price<br>Average Price<br>Median Price<br>Average DOM | \$0<br>\$0<br>\$0<br>\$0<br>0                                       |
| Average Active Listing Count                   |                                                                                               | 7                                                                   |
| Total Number of Listings (ADD, PND, CLSD, EXP) |                                                                                               | 54                                                                  |
| Lowest Price                                   |                                                                                               | \$0                                                                 |
| Highest Price                                  |                                                                                               | \$8,295,000                                                         |
| Average Price                                  |                                                                                               | \$1,981,703                                                         |
| Average DOM (PND, CLSD)                        |                                                                                               | 7                                                                   |

| Status                                         | Data                                                                                          | Total                                                                |
|------------------------------------------------|-----------------------------------------------------------------------------------------------|----------------------------------------------------------------------|
| Listings Added                                 | Number of Listings<br>Low Price<br>High Price<br>Average Price<br>Median Price                | 10<br>\$1,295,000<br>\$18,500,000<br>\$3,970,643<br>\$2,472,500      |
| Listings that went Pending                     | Number of Listings<br>Low Price<br>High Price<br>Average Price<br>Median Price<br>Average DOM | \$1,295,000<br>\$4,995,000<br>\$2,109,57<br>\$1,772,500<br>11        |
| Listings that Closed                           | Number of Listings<br>Low Price<br>High Price<br>Average Price<br>Median Price<br>Average DOM | 11<br>\$1,295,000<br>\$4,495,000<br>\$2,558,333<br>\$2,460,000<br>12 |
| Listings that Expired                          | Number of Listings<br>Low Price<br>High Price<br>Average Price<br>Median Price<br>Average DOM | \$<br>\$<br>\$                                                       |
| Average Active Listing Count                   |                                                                                               | 1                                                                    |
| Total Number of Listings (ADD, PND, CLSD, EXP) |                                                                                               | 4                                                                    |
| Lowest Price                                   |                                                                                               | \$0                                                                  |
| Highest Price                                  |                                                                                               | \$18,500,000                                                         |
| Average Price                                  |                                                                                               | \$2,159,63                                                           |
| Average DOM (PND, CLSD)                        | )                                                                                             | 14                                                                   |