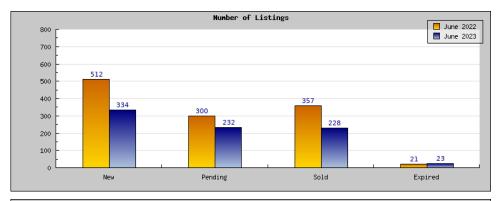

## Areas: Oakland

| Aleas. Oakiand                                 |                                                                                               |                                                                 |
|------------------------------------------------|-----------------------------------------------------------------------------------------------|-----------------------------------------------------------------|
| Status                                         | Data                                                                                          | Total                                                           |
| Listings Added                                 | Number of Listings<br>Low Price<br>High Price<br>Average Price<br>Median Price                | 512<br>\$299,000<br>\$3,995,000<br>\$985,826<br>\$977,933       |
| Listings that went Pending                     | Number of Listings<br>Low Price<br>High Price<br>Average Price<br>Median Price<br>Average DOM | 300<br>\$335,000<br>\$2,650,000<br>\$942,613<br>\$900,063<br>22 |
| Listings that Closed                           | Number of Listings<br>Low Price<br>High Price<br>Average Price<br>Median Price<br>Average DOM | 357<br>\$335,000<br>\$3,575,000<br>\$964,371<br>\$911,780<br>20 |
| Listings that Expired                          | Number of Listings<br>Low Price<br>High Price<br>Average Price<br>Median Price<br>Average DOM | 21<br>\$429,000<br>\$1,595,000<br>\$795,789<br>\$790,489<br>82  |
| Average Active Listing Count                   |                                                                                               | 523                                                             |
| Total Number of Listings (ADD, PND, CLSD, EXP) |                                                                                               | 1,190                                                           |
| Lowest Price                                   |                                                                                               | \$299,000                                                       |
| Highest Price                                  |                                                                                               | \$3,995,000                                                     |
| Average Price                                  |                                                                                               | \$922,150                                                       |
| Average DOM (PND, CLSD)                        |                                                                                               | 21                                                              |

## June 2023

| Areas: Oakland                                 |                                                                                               |                                                                 |  |
|------------------------------------------------|-----------------------------------------------------------------------------------------------|-----------------------------------------------------------------|--|
| Status                                         | Data                                                                                          | Total                                                           |  |
| Listings Added                                 | Number of Listings<br>Low Price<br>High Price<br>Average Price<br>Median Price                | 334<br>\$234,000<br>\$4,000,000<br>\$978,115<br>\$933,733       |  |
| Listings that went Pending                     | Number of Listings<br>Low Price<br>High Price<br>Average Price<br>Median Price<br>Average DOM | 232<br>\$299,900<br>\$3,488,000<br>\$896,382<br>\$819,373<br>25 |  |
| Listings that Closed                           | Number of Listings<br>Low Price<br>High Price<br>Average Price<br>Median Price<br>Average DOM | 228<br>\$320,000<br>\$3,495,000<br>\$897,819<br>\$810,071<br>26 |  |
| Listings that Expired                          | Number of Listings<br>Low Price<br>High Price<br>Average Price<br>Median Price<br>Average DOM | 23<br>\$359,000<br>\$2,700,000<br>\$885,423<br>\$878,692<br>125 |  |
| Average Active Listing Count                   |                                                                                               | 404                                                             |  |
| Total Number of Listings (ADD, PND, CLSD, EXP) |                                                                                               | 817                                                             |  |
| Lowest Price                                   |                                                                                               | \$234,000                                                       |  |
| Highest Price                                  |                                                                                               | \$4,000,000                                                     |  |
| Average Price                                  |                                                                                               | \$914,435                                                       |  |
| Average DOM (PND, CLSD)                        | 25                                                                                            |                                                                 |  |