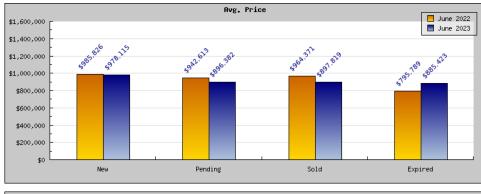

## Areas: Oakland

| Aleas. Oakiand                                 |                                                                                               |                                                                 |
|------------------------------------------------|-----------------------------------------------------------------------------------------------|-----------------------------------------------------------------|
| Status                                         | Data                                                                                          | Total                                                           |
| Listings Added                                 | Number of Listings<br>Low Price<br>High Price<br>Average Price<br>Median Price                | 512<br>\$299,000<br>\$3,995,000<br>\$985,826<br>\$977,933       |
| Listings that went Pending                     | Number of Listings<br>Low Price<br>High Price<br>Average Price<br>Median Price<br>Average DOM | 300<br>\$335,000<br>\$2,650,000<br>\$942,613<br>\$900,063<br>22 |
| Listings that Closed                           | Number of Listings<br>Low Price<br>High Price<br>Average Price<br>Median Price<br>Average DOM | 357<br>\$335,000<br>\$3,575,000<br>\$964,371<br>\$911,780<br>20 |
| Listings that Expired                          | Number of Listings<br>Low Price<br>High Price<br>Average Price<br>Median Price<br>Average DOM | 21<br>\$429,000<br>\$1,595,000<br>\$795,789<br>\$790,489<br>82  |
| Average Active Listing Count                   |                                                                                               | 523                                                             |
| Total Number of Listings (ADD, PND, CLSD, EXP) |                                                                                               | 1,190                                                           |
| Lowest Price                                   |                                                                                               | \$299,000                                                       |
| Highest Price                                  |                                                                                               | \$3,995,000                                                     |
| Average Price                                  |                                                                                               | \$922,150                                                       |
| Average DOM (PND, CLSD)                        |                                                                                               | 21                                                              |

## June 2023

| Areas: Oakland                                 |                                                                                               |                                                                 |  |
|------------------------------------------------|-----------------------------------------------------------------------------------------------|-----------------------------------------------------------------|--|
| Status                                         | Data                                                                                          | Total                                                           |  |
| Listings Added                                 | Number of Listings<br>Low Price<br>High Price<br>Average Price<br>Median Price                | 334<br>\$234,000<br>\$4,000,000<br>\$978,115<br>\$933,733       |  |
| Listings that went Pending                     | Number of Listings<br>Low Price<br>High Price<br>Average Price<br>Median Price<br>Average DOM | 232<br>\$299,900<br>\$3,488,000<br>\$896,382<br>\$819,373<br>25 |  |
| Listings that Closed                           | Number of Listings<br>Low Price<br>High Price<br>Average Price<br>Median Price<br>Average DOM | 228<br>\$320,000<br>\$3,495,000<br>\$897,819<br>\$810,071<br>26 |  |
| Listings that Expired                          | Number of Listings<br>Low Price<br>High Price<br>Average Price<br>Median Price<br>Average DOM | 23<br>\$359,000<br>\$2,700,000<br>\$885,423<br>\$878,692<br>125 |  |
| Average Active Listing Count                   |                                                                                               | 404                                                             |  |
| Total Number of Listings (ADD, PND, CLSD, EXP) |                                                                                               | 817                                                             |  |
| Lowest Price                                   |                                                                                               | \$234,000                                                       |  |
| Highest Price                                  |                                                                                               | \$4,000,000                                                     |  |
| Average Price                                  |                                                                                               | \$914,435                                                       |  |
| Average DOM (PND, CLSD)                        | 25                                                                                            |                                                                 |  |