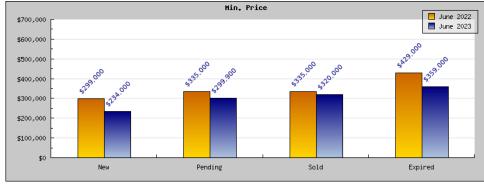

## Areas: Oakland

| Aleas. Oakiand                                 |                                                                                               |                                                                 |
|------------------------------------------------|-----------------------------------------------------------------------------------------------|-----------------------------------------------------------------|
| Status                                         | Data                                                                                          | Total                                                           |
| Listings Added                                 | Number of Listings<br>Low Price<br>High Price<br>Average Price<br>Median Price                | 512<br>\$299,000<br>\$3,995,000<br>\$985,826<br>\$977,933       |
| Listings that went Pending                     | Number of Listings<br>Low Price<br>High Price<br>Average Price<br>Median Price<br>Average DOM | 300<br>\$335,000<br>\$2,650,000<br>\$942,613<br>\$900,063<br>22 |
| Listings that Closed                           | Number of Listings<br>Low Price<br>High Price<br>Average Price<br>Median Price<br>Average DOM | 357<br>\$335,000<br>\$3,575,000<br>\$964,371<br>\$911,780<br>20 |
| Listings that Expired                          | Number of Listings<br>Low Price<br>High Price<br>Average Price<br>Median Price<br>Average DOM | 21<br>\$429,000<br>\$1,595,000<br>\$795,789<br>\$790,489<br>82  |
| Average Active Listing Count                   |                                                                                               | 523                                                             |
| Total Number of Listings (ADD, PND, CLSD, EXP) |                                                                                               | 1,190                                                           |
| Lowest Price                                   |                                                                                               | \$299,000                                                       |
| Highest Price                                  |                                                                                               | \$3,995,000                                                     |
| Average Price                                  |                                                                                               | \$922,150                                                       |
| Average DOM (PND, CLSD)                        |                                                                                               | 21                                                              |

## June 2023

| Areas: Oakland                                 |                                                                                               |                                                                 |  |
|------------------------------------------------|-----------------------------------------------------------------------------------------------|-----------------------------------------------------------------|--|
| Status                                         | Data                                                                                          | Total                                                           |  |
| Listings Added                                 | Number of Listings<br>Low Price<br>High Price<br>Average Price<br>Median Price                | 334<br>\$234,000<br>\$4,000,000<br>\$978,115<br>\$933,733       |  |
| Listings that went Pending                     | Number of Listings<br>Low Price<br>High Price<br>Average Price<br>Median Price<br>Average DOM | 232<br>\$299,900<br>\$3,488,000<br>\$896,382<br>\$819,373<br>25 |  |
| Listings that Closed                           | Number of Listings<br>Low Price<br>High Price<br>Average Price<br>Median Price<br>Average DOM | 228<br>\$320,000<br>\$3,495,000<br>\$897,819<br>\$810,071<br>26 |  |
| Listings that Expired                          | Number of Listings<br>Low Price<br>High Price<br>Average Price<br>Median Price<br>Average DOM | 23<br>\$359,000<br>\$2,700,000<br>\$885,423<br>\$878,692<br>125 |  |
| Average Active Listing Count                   |                                                                                               | 404                                                             |  |
| Total Number of Listings (ADD, PND, CLSD, EXP) |                                                                                               | 817                                                             |  |
| Lowest Price                                   |                                                                                               | \$234,000                                                       |  |
| Highest Price                                  |                                                                                               | \$4,000,000                                                     |  |
| Average Price                                  |                                                                                               | \$914,435                                                       |  |
| Average DOM (PND, CLSD)                        | 25                                                                                            |                                                                 |  |