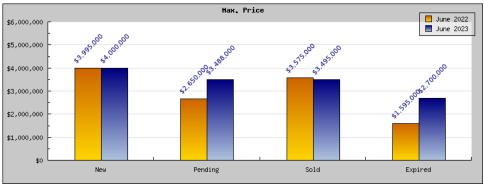

## Areas: Oakland

| Aleas. Oakiand                                 |                                                                                               |                                                                 |
|------------------------------------------------|-----------------------------------------------------------------------------------------------|-----------------------------------------------------------------|
| Status                                         | Data                                                                                          | Total                                                           |
| Listings Added                                 | Number of Listings<br>Low Price<br>High Price<br>Average Price<br>Median Price                | 512<br>\$299,000<br>\$3,995,000<br>\$985,826<br>\$977,933       |
| Listings that went Pending                     | Number of Listings<br>Low Price<br>High Price<br>Average Price<br>Median Price<br>Average DOM | 300<br>\$335,000<br>\$2,650,000<br>\$942,613<br>\$900,063<br>22 |
| Listings that Closed                           | Number of Listings<br>Low Price<br>High Price<br>Average Price<br>Median Price<br>Average DOM | 357<br>\$335,000<br>\$3,575,000<br>\$964,371<br>\$911,780<br>20 |
| Listings that Expired                          | Number of Listings<br>Low Price<br>High Price<br>Average Price<br>Median Price<br>Average DOM | 21<br>\$429,000<br>\$1,595,000<br>\$795,789<br>\$790,489<br>82  |
| Average Active Listing Count                   |                                                                                               | 523                                                             |
| Total Number of Listings (ADD, PND, CLSD, EXP) |                                                                                               | 1,190                                                           |
| Lowest Price                                   |                                                                                               | \$299,000                                                       |
| Highest Price                                  |                                                                                               | \$3,995,000                                                     |
| Average Price                                  |                                                                                               | \$922,150                                                       |
| Average DOM (PND, CLSD)                        |                                                                                               | 21                                                              |

## June 2023

| Areas: Oakland                                 |                                                                                               |                                                                 |  |
|------------------------------------------------|-----------------------------------------------------------------------------------------------|-----------------------------------------------------------------|--|
| Status                                         | Data                                                                                          | Total                                                           |  |
| Listings Added                                 | Number of Listings<br>Low Price<br>High Price<br>Average Price<br>Median Price                | 334<br>\$234,000<br>\$4,000,000<br>\$978,115<br>\$933,733       |  |
| Listings that went Pending                     | Number of Listings<br>Low Price<br>High Price<br>Average Price<br>Median Price<br>Average DOM | 232<br>\$299,900<br>\$3,488,000<br>\$896,382<br>\$819,373<br>25 |  |
| Listings that Closed                           | Number of Listings<br>Low Price<br>High Price<br>Average Price<br>Median Price<br>Average DOM | 228<br>\$320,000<br>\$3,495,000<br>\$897,819<br>\$810,071<br>26 |  |
| Listings that Expired                          | Number of Listings<br>Low Price<br>High Price<br>Average Price<br>Median Price<br>Average DOM | 23<br>\$359,000<br>\$2,700,000<br>\$885,423<br>\$878,692<br>125 |  |
| Average Active Listing Count                   |                                                                                               | 404                                                             |  |
| Total Number of Listings (ADD, PND, CLSD, EXP) |                                                                                               | 817                                                             |  |
| Lowest Price                                   |                                                                                               | \$234,000                                                       |  |
| Highest Price                                  |                                                                                               | \$4,000,000                                                     |  |
| Average Price                                  |                                                                                               | \$914,435                                                       |  |
| Average DOM (PND, CLSD)                        | 25                                                                                            |                                                                 |  |