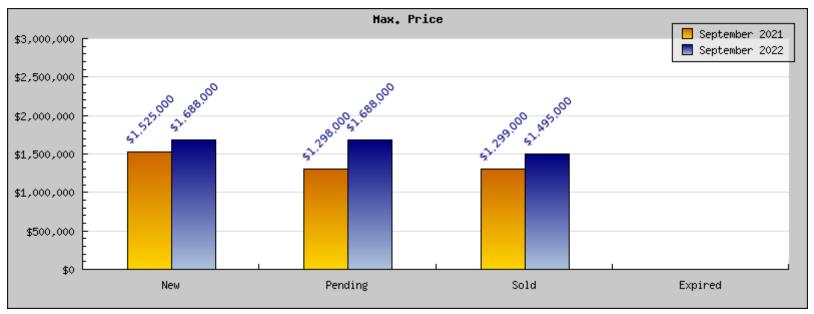

## September 2021

Areas: Kensington

| Status                                         | Data                                                                                          | Total                                                               |
|------------------------------------------------|-----------------------------------------------------------------------------------------------|---------------------------------------------------------------------|
| Listings Added                                 | Number of Listings<br>Low Price<br>High Price<br>Average Price<br>Median Price                | 13<br>\$818,000<br>\$1,525,000<br>\$1,142,782<br>\$1,150,000        |
| Listings that went Pending                     | Number of Listings<br>Low Price<br>High Price<br>Average Price<br>Median Price<br>Average DOM | 5<br>\$1,100,000<br>\$1,298,000<br>\$1,213,600<br>\$1,225,000<br>17 |
| Listings that Closed                           | Number of Listings<br>Low Price<br>High Price<br>Average Price<br>Median Price<br>Average DOM | 5<br>\$699,000<br>\$1,299,000<br>\$1,051,400<br>\$1,150,000<br>16   |
| Listings that Expired                          | Number of Listings<br>Low Price<br>High Price<br>Average Price<br>Median Price<br>Average DOM | \$0<br>\$0<br>\$0<br>\$0<br>0                                       |
| Average Active Listing Count                   |                                                                                               | 5                                                                   |
| Total Number of Listings (ADD, PND, CLSD, EXP) |                                                                                               | 23                                                                  |
| Lowest Price                                   |                                                                                               | \$0                                                                 |
| Highest Price                                  |                                                                                               | \$1,525,000                                                         |
| Average Price                                  |                                                                                               | \$851,946                                                           |
| Average DOM (PND, CLSD)                        |                                                                                               | 16                                                                  |

## September 2022

Areas: Kensington

| Status                                         | Data                                                                                          | Total                                                             |
|------------------------------------------------|-----------------------------------------------------------------------------------------------|-------------------------------------------------------------------|
| Listings Added                                 | Number of Listings<br>Low Price<br>High Price<br>Average Price<br>Median Price                | 6<br>\$849,000<br>\$1,688,000<br>\$1,283,833<br>\$1,336,500       |
| Listings that went Pending                     | Number of Listings<br>Low Price<br>High Price<br>Average Price<br>Median Price<br>Average DOM | 3<br>\$995,000<br>\$1,688,000<br>\$1,327,000<br>\$1,298,000<br>10 |
| Listings that Closed                           | Number of Listings<br>Low Price<br>High Price<br>Average Price<br>Median Price<br>Average DOM | 5<br>\$749,900<br>\$1,495,000<br>\$1,182,580<br>\$1,298,000<br>12 |
| Listings that Expired                          | Number of Listings<br>Low Price<br>High Price<br>Average Price<br>Median Price<br>Average DOM | \$00<br>\$\$00<br>\$000                                           |
| Average Active Listing Count                   |                                                                                               | 2                                                                 |
| Total Number of Listings (ADD, PND, CLSD, EXP) |                                                                                               | 14                                                                |
| Lowest Price                                   |                                                                                               | \$0                                                               |
| Highest Price                                  |                                                                                               | \$1,688,000                                                       |
| Average Price                                  |                                                                                               | \$948,353                                                         |
| Average DOM (PND, CLSD)                        |                                                                                               | 11                                                                |