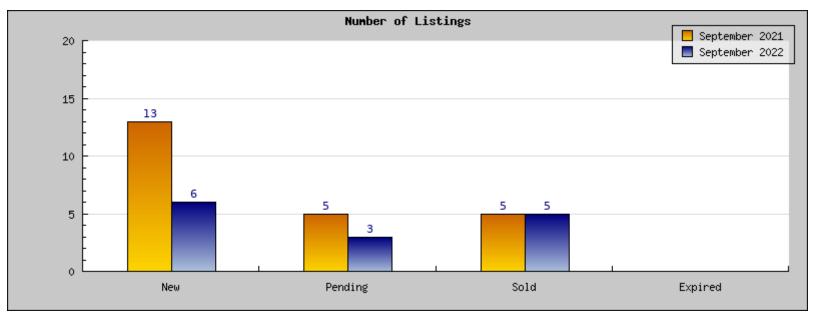

## September 2021

Areas: Kensington

| Status                                         | Data                                                                                          | Total                                                               |
|------------------------------------------------|-----------------------------------------------------------------------------------------------|---------------------------------------------------------------------|
| Listings Added                                 | Number of Listings<br>Low Price<br>High Price<br>Average Price<br>Median Price                | 13<br>\$818,000<br>\$1,525,000<br>\$1,142,782<br>\$1,150,000        |
| Listings that went Pending                     | Number of Listings<br>Low Price<br>High Price<br>Average Price<br>Median Price<br>Average DOM | 5<br>\$1,100,000<br>\$1,298,000<br>\$1,213,600<br>\$1,225,000<br>17 |
| Listings that Closed                           | Number of Listings<br>Low Price<br>High Price<br>Average Price<br>Median Price<br>Average DOM | 5<br>\$699,000<br>\$1,299,000<br>\$1,051,400<br>\$1,150,000<br>16   |
| Listings that Expired                          | Number of Listings<br>Low Price<br>High Price<br>Average Price<br>Median Price<br>Average DOM | \$0<br>\$0<br>\$0<br>\$0<br>0                                       |
| Average Active Listing Count                   |                                                                                               | 5                                                                   |
| Total Number of Listings (ADD, PND, CLSD, EXP) |                                                                                               | 23                                                                  |
| Lowest Price                                   |                                                                                               | \$0                                                                 |
| Highest Price                                  |                                                                                               | \$1,525,000                                                         |
| Average Price                                  |                                                                                               | \$851,946                                                           |
| Average DOM (PND, CLSD)                        |                                                                                               | 16                                                                  |

## September 2022

Areas: Kensington

| Status                                         | Data                                                                                          | Total                                                             |
|------------------------------------------------|-----------------------------------------------------------------------------------------------|-------------------------------------------------------------------|
| Listings Added                                 | Number of Listings<br>Low Price<br>High Price<br>Average Price<br>Median Price                | 6<br>\$849,000<br>\$1,688,000<br>\$1,283,833<br>\$1,336,500       |
| Listings that went Pending                     | Number of Listings<br>Low Price<br>High Price<br>Average Price<br>Median Price<br>Average DOM | 3<br>\$995,000<br>\$1,688,000<br>\$1,327,000<br>\$1,298,000<br>10 |
| Listings that Closed                           | Number of Listings<br>Low Price<br>High Price<br>Average Price<br>Median Price<br>Average DOM | 5<br>\$749,900<br>\$1,495,000<br>\$1,182,580<br>\$1,298,000<br>12 |
| Listings that Expired                          | Number of Listings<br>Low Price<br>High Price<br>Average Price<br>Median Price<br>Average DOM | \$00<br>\$\$00<br>\$000                                           |
| Average Active Listing Count                   |                                                                                               | 2                                                                 |
| Total Number of Listings (ADD, PND, CLSD, EXP) |                                                                                               | 14                                                                |
| Lowest Price                                   |                                                                                               | \$0                                                               |
| Highest Price                                  |                                                                                               | \$1,688,000                                                       |
| Average Price                                  |                                                                                               | \$948,353                                                         |
| Average DOM (PND, CLSD)                        |                                                                                               | 11                                                                |