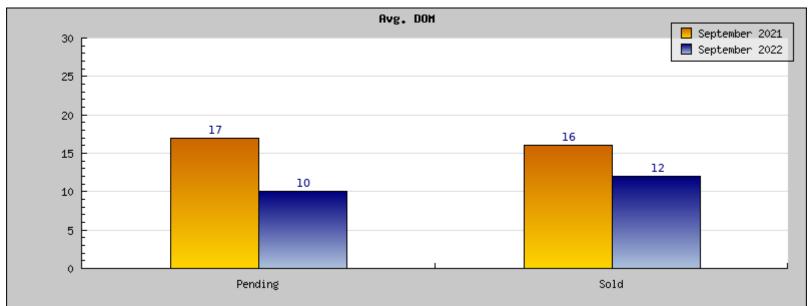

## September 2021

Areas: Kensington

| Status                                         | Data                                                                                          | Total                                                               |
|------------------------------------------------|-----------------------------------------------------------------------------------------------|---------------------------------------------------------------------|
| Listings Added                                 | Number of Listings<br>Low Price<br>High Price<br>Average Price<br>Median Price                | 13<br>\$818,000<br>\$1,525,000<br>\$1,142,782<br>\$1,150,000        |
| Listings that went Pending                     | Number of Listings<br>Low Price<br>High Price<br>Average Price<br>Median Price<br>Average DOM | 5<br>\$1,100,000<br>\$1,298,000<br>\$1,213,600<br>\$1,225,000<br>17 |
| Listings that Closed                           | Number of Listings<br>Low Price<br>High Price<br>Average Price<br>Median Price<br>Average DOM | 5<br>\$699,000<br>\$1,299,000<br>\$1,051,400<br>\$1,150,000<br>16   |
| Listings that Expired                          | Number of Listings<br>Low Price<br>High Price<br>Average Price<br>Median Price<br>Average DOM | \$0<br>\$0<br>\$0<br>\$0<br>0                                       |
| Average Active Listing Count                   |                                                                                               | 5                                                                   |
| Total Number of Listings (ADD, PND, CLSD, EXP) |                                                                                               | 23                                                                  |
| Lowest Price                                   |                                                                                               | \$0                                                                 |
| Highest Price                                  |                                                                                               | \$1,525,000                                                         |
| Average Price                                  |                                                                                               | \$851,946                                                           |
| Average DOM (PND, CLSD)                        |                                                                                               | 16                                                                  |

## September 2022

Areas: Kensington

| Status                                         | Data                                                                                          | Total                                                             |
|------------------------------------------------|-----------------------------------------------------------------------------------------------|-------------------------------------------------------------------|
| Listings Added                                 | Number of Listings<br>Low Price<br>High Price<br>Average Price<br>Median Price                | 6<br>\$849,000<br>\$1,688,000<br>\$1,283,833<br>\$1,336,500       |
| Listings that went Pending                     | Number of Listings<br>Low Price<br>High Price<br>Average Price<br>Median Price<br>Average DOM | 3<br>\$995,000<br>\$1,688,000<br>\$1,327,000<br>\$1,298,000<br>10 |
| Listings that Closed                           | Number of Listings<br>Low Price<br>High Price<br>Average Price<br>Median Price<br>Average DOM | 5<br>\$749,900<br>\$1,495,000<br>\$1,182,580<br>\$1,298,000<br>12 |
| Listings that Expired                          | Number of Listings<br>Low Price<br>High Price<br>Average Price<br>Median Price<br>Average DOM | \$00<br>\$\$00<br>\$000                                           |
| Average Active Listing Count                   |                                                                                               | 2                                                                 |
| Total Number of Listings (ADD, PND, CLSD, EXP) |                                                                                               | 14                                                                |
| Lowest Price                                   |                                                                                               | \$0                                                               |
| Highest Price                                  |                                                                                               | \$1,688,000                                                       |
| Average Price                                  |                                                                                               | \$948,353                                                         |
| Average DOM (PND, CLSD)                        |                                                                                               | 11                                                                |