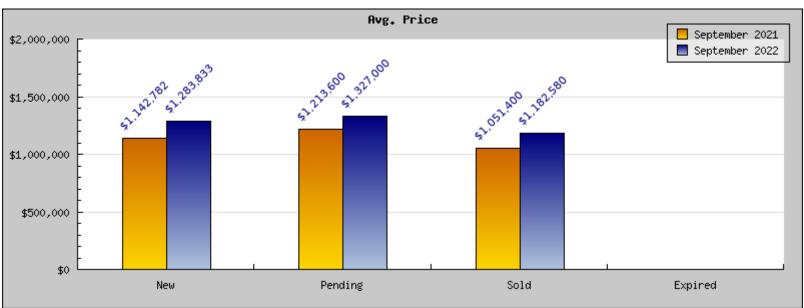

## September 2021

Areas: Kensington

| Status                                         | Data                                                                                          | Total                                                               |
|------------------------------------------------|-----------------------------------------------------------------------------------------------|---------------------------------------------------------------------|
| Listings Added                                 | Number of Listings<br>Low Price<br>High Price<br>Average Price<br>Median Price                | 13<br>\$818,000<br>\$1,525,000<br>\$1,142,782<br>\$1,150,000        |
| Listings that went Pending                     | Number of Listings<br>Low Price<br>High Price<br>Average Price<br>Median Price<br>Average DOM | 5<br>\$1,100,000<br>\$1,298,000<br>\$1,213,600<br>\$1,225,000<br>17 |
| Listings that Closed                           | Number of Listings<br>Low Price<br>High Price<br>Average Price<br>Median Price<br>Average DOM | 5<br>\$699,000<br>\$1,299,000<br>\$1,051,400<br>\$1,150,000<br>16   |
| Listings that Expired                          | Number of Listings<br>Low Price<br>High Price<br>Average Price<br>Median Price<br>Average DOM | \$0<br>\$0<br>\$0<br>\$0<br>0                                       |
| Average Active Listing Count                   |                                                                                               | 5                                                                   |
| Total Number of Listings (ADD, PND, CLSD, EXP) |                                                                                               | 23                                                                  |
| Lowest Price                                   |                                                                                               | \$0                                                                 |
| Highest Price                                  |                                                                                               | \$1,525,000                                                         |
| Average Price                                  |                                                                                               | \$851,946                                                           |
| Average DOM (PND, CLSD)                        |                                                                                               | 16                                                                  |

## September 2022

Areas: Kensington

| Status                                         | Data                                                                                          | Total                                                             |
|------------------------------------------------|-----------------------------------------------------------------------------------------------|-------------------------------------------------------------------|
| Listings Added                                 | Number of Listings<br>Low Price<br>High Price<br>Average Price<br>Median Price                | 6<br>\$849,000<br>\$1,688,000<br>\$1,283,833<br>\$1,336,500       |
| Listings that went Pending                     | Number of Listings<br>Low Price<br>High Price<br>Average Price<br>Median Price<br>Average DOM | 3<br>\$995,000<br>\$1,688,000<br>\$1,327,000<br>\$1,298,000<br>10 |
| Listings that Closed                           | Number of Listings<br>Low Price<br>High Price<br>Average Price<br>Median Price<br>Average DOM | 5<br>\$749,900<br>\$1,495,000<br>\$1,182,580<br>\$1,298,000<br>12 |
| Listings that Expired                          | Number of Listings<br>Low Price<br>High Price<br>Average Price<br>Median Price<br>Average DOM | \$00<br>\$\$00<br>\$000                                           |
| Average Active Listing Count                   |                                                                                               | 2                                                                 |
| Total Number of Listings (ADD, PND, CLSD, EXP) |                                                                                               | 14                                                                |
| Lowest Price                                   |                                                                                               | \$0                                                               |
| Highest Price                                  |                                                                                               | \$1,688,000                                                       |
| Average Price                                  |                                                                                               | \$948,353                                                         |
| Average DOM (PND, CLSD)                        |                                                                                               | 11                                                                |