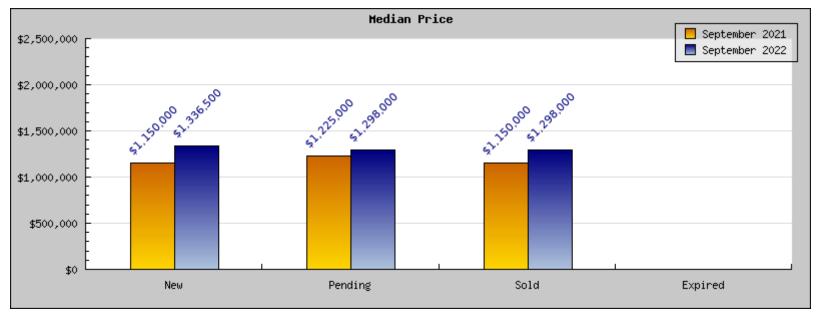

## September 2021

Areas: Kensington

| Status                                         | Data                                                                                          | Total                                                               |
|------------------------------------------------|-----------------------------------------------------------------------------------------------|---------------------------------------------------------------------|
| Listings Added                                 | Number of Listings<br>Low Price<br>High Price<br>Average Price<br>Median Price                | 13<br>\$818,000<br>\$1,525,000<br>\$1,142,782<br>\$1,150,000        |
| Listings that went Pending                     | Number of Listings<br>Low Price<br>High Price<br>Average Price<br>Median Price<br>Average DOM | 5<br>\$1,100,000<br>\$1,298,000<br>\$1,213,600<br>\$1,225,000<br>17 |
| Listings that Closed                           | Number of Listings<br>Low Price<br>High Price<br>Average Price<br>Median Price<br>Average DOM | 5<br>\$699,000<br>\$1,299,000<br>\$1,051,400<br>\$1,150,000<br>16   |
| Listings that Expired                          | Number of Listings<br>Low Price<br>High Price<br>Average Price<br>Median Price<br>Average DOM | \$0<br>\$0<br>\$0<br>\$0<br>0                                       |
| Average Active Listing Count                   |                                                                                               | 5                                                                   |
| Total Number of Listings (ADD, PND, CLSD, EXP) |                                                                                               | 23                                                                  |
| Lowest Price                                   |                                                                                               | \$0                                                                 |
| Highest Price                                  |                                                                                               | \$1,525,000                                                         |
| Average Price                                  |                                                                                               | \$851,946                                                           |
| Average DOM (PND, CLSD)                        |                                                                                               | 16                                                                  |

## September 2022

Areas: Kensington

| Status                                         | Data                                                                                          | Total                                                             |
|------------------------------------------------|-----------------------------------------------------------------------------------------------|-------------------------------------------------------------------|
| Listings Added                                 | Number of Listings<br>Low Price<br>High Price<br>Average Price<br>Median Price                | 6<br>\$849,000<br>\$1,688,000<br>\$1,283,833<br>\$1,336,500       |
| Listings that went Pending                     | Number of Listings<br>Low Price<br>High Price<br>Average Price<br>Median Price<br>Average DOM | 3<br>\$995,000<br>\$1,688,000<br>\$1,327,000<br>\$1,298,000<br>10 |
| Listings that Closed                           | Number of Listings<br>Low Price<br>High Price<br>Average Price<br>Median Price<br>Average DOM | 5<br>\$749,900<br>\$1,495,000<br>\$1,182,580<br>\$1,298,000<br>12 |
| Listings that Expired                          | Number of Listings<br>Low Price<br>High Price<br>Average Price<br>Median Price<br>Average DOM | \$00<br>\$\$00<br>\$000                                           |
| Average Active Listing Count                   |                                                                                               | 2                                                                 |
| Total Number of Listings (ADD, PND, CLSD, EXP) |                                                                                               | 14                                                                |
| Lowest Price                                   |                                                                                               | \$0                                                               |
| Highest Price                                  |                                                                                               | \$1,688,000                                                       |
| Average Price                                  |                                                                                               | \$948,353                                                         |
| Average DOM (PND, CLSD)                        |                                                                                               | 11                                                                |