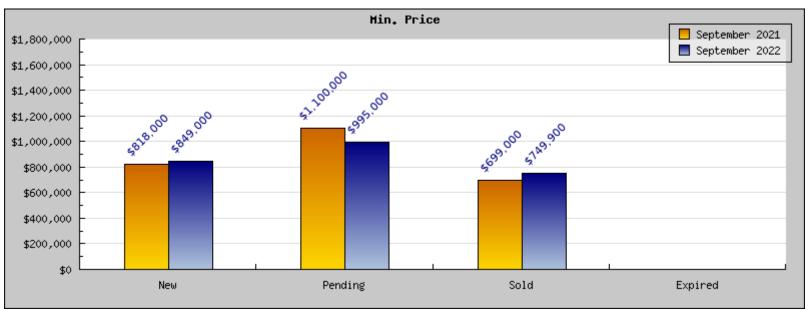

## September 2021

Areas: Kensington

| Status                                         | Data                                                                                          | Total                                                               |
|------------------------------------------------|-----------------------------------------------------------------------------------------------|---------------------------------------------------------------------|
| Listings Added                                 | Number of Listings<br>Low Price<br>High Price<br>Average Price<br>Median Price                | 13<br>\$818,000<br>\$1,525,000<br>\$1,142,782<br>\$1,150,000        |
| Listings that went Pending                     | Number of Listings<br>Low Price<br>High Price<br>Average Price<br>Median Price<br>Average DOM | 5<br>\$1,100,000<br>\$1,298,000<br>\$1,213,600<br>\$1,225,000<br>17 |
| Listings that Closed                           | Number of Listings<br>Low Price<br>High Price<br>Average Price<br>Median Price<br>Average DOM | 5<br>\$699,000<br>\$1,299,000<br>\$1,051,400<br>\$1,150,000<br>16   |
| Listings that Expired                          | Number of Listings<br>Low Price<br>High Price<br>Average Price<br>Median Price<br>Average DOM | \$0<br>\$0<br>\$0<br>\$0<br>0                                       |
| Average Active Listing Count                   |                                                                                               | 5                                                                   |
| Total Number of Listings (ADD, PND, CLSD, EXP) |                                                                                               | 23                                                                  |
| Lowest Price                                   |                                                                                               | \$0                                                                 |
| Highest Price                                  |                                                                                               | \$1,525,000                                                         |
| Average Price                                  |                                                                                               | \$851,946                                                           |
| Average DOM (PND, CLSD)                        |                                                                                               | 16                                                                  |

## September 2022

Areas: Kensington

| Status                                         | Data                                                                                          | Total                                                             |
|------------------------------------------------|-----------------------------------------------------------------------------------------------|-------------------------------------------------------------------|
| Listings Added                                 | Number of Listings<br>Low Price<br>High Price<br>Average Price<br>Median Price                | 6<br>\$849,000<br>\$1,688,000<br>\$1,283,833<br>\$1,336,500       |
| Listings that went Pending                     | Number of Listings<br>Low Price<br>High Price<br>Average Price<br>Median Price<br>Average DOM | 3<br>\$995,000<br>\$1,688,000<br>\$1,327,000<br>\$1,298,000<br>10 |
| Listings that Closed                           | Number of Listings<br>Low Price<br>High Price<br>Average Price<br>Median Price<br>Average DOM | 5<br>\$749,900<br>\$1,495,000<br>\$1,182,580<br>\$1,298,000<br>12 |
| Listings that Expired                          | Number of Listings<br>Low Price<br>High Price<br>Average Price<br>Median Price<br>Average DOM | \$00<br>\$\$00<br>\$000                                           |
| Average Active Listing Count                   |                                                                                               | 2                                                                 |
| Total Number of Listings (ADD, PND, CLSD, EXP) |                                                                                               | 14                                                                |
| Lowest Price                                   |                                                                                               | \$0                                                               |
| Highest Price                                  |                                                                                               | \$1,688,000                                                       |
| Average Price                                  |                                                                                               | \$948,353                                                         |
| Average DOM (PND, CLSD)                        |                                                                                               | 11                                                                |