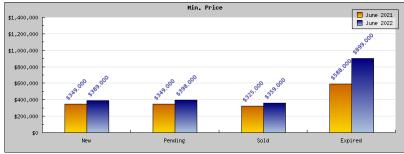

bridgeMLS Stats 7/19/22, 10:25 AM

June 2021

| Status                                         | Data                                                                                          | Total                                                          |
|------------------------------------------------|-----------------------------------------------------------------------------------------------|----------------------------------------------------------------|
| Listings Added                                 | Number of Listings<br>Low Price<br>High Price<br>Average Price<br>Median Price                | \$349,000<br>\$1,200,000<br>\$619,494<br>\$574,000             |
| Listings that went Pending                     | Number of Listings<br>Low Price<br>High Price<br>Average Price<br>Median Price<br>Average DOM | \$349,000<br>\$1,200,000<br>\$608,350<br>\$549,500             |
| Listings that Closed                           | Number of Listings<br>Low Price<br>High Price<br>Average Price<br>Median Price<br>Average DOM | 21<br>\$325,000<br>\$1,200,000<br>\$610,285<br>\$599,000<br>27 |
| Listings that Expired                          | Number of Listings<br>Low Price<br>High Price<br>Average Price<br>Median Price<br>Average DOM | \$588,000<br>\$588,000<br>\$588,000<br>\$588,000               |
| Average Active Listing Count                   |                                                                                               | 17                                                             |
| Total Number of Listings (ADD, PND, CLSD, EXP) |                                                                                               | 62                                                             |
| Lowest Price                                   |                                                                                               | \$325,000                                                      |
| Highest Price                                  |                                                                                               | \$1,200,000                                                    |
| Average Price                                  |                                                                                               | \$606,532                                                      |
| Average DOM (PND, CLSD)                        | )                                                                                             | 30                                                             |

## June 2022

| Status                                         | Data                                                                                          | Total                                              |
|------------------------------------------------|-----------------------------------------------------------------------------------------------|----------------------------------------------------|
| Listings Added                                 | Number of Listings<br>Low Price<br>High Price<br>Average Price<br>Median Price                | \$389,000<br>\$1,499,000<br>\$685,264<br>\$599,000 |
| Listings that went Pending                     | Number of Listings<br>Low Price<br>High Price<br>Average Price<br>Median Price<br>Average DOM | \$398,000<br>\$1,499,000<br>\$729,353<br>\$649,000 |
| Listings that Closed                           | Number of Listings<br>Low Price<br>High Price<br>Average Price<br>Median Price<br>Average DOM | \$359,000<br>\$849,000<br>\$607,898<br>\$639,000   |
| Listings that Expired                          | Number of Listings<br>Low Price<br>High Price<br>Average Price<br>Median Price<br>Average DOM | \$899,000<br>\$899,000<br>\$899,000<br>\$899,000   |
| Average Active Listing Count                   |                                                                                               | 30                                                 |
| Total Number of Listings (ADD, PND, CLSD, EXP) |                                                                                               | 49                                                 |
| Lowest Price                                   |                                                                                               | \$359,000                                          |
| Highest Price                                  |                                                                                               | \$1,499,000                                        |
| Average Price                                  |                                                                                               | \$730,379                                          |