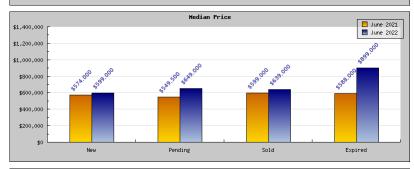

bridgeMLS Stats 7/19/22, 10:25 AM

June 2021

| Status                                         | Data                                                                                          | Total                                                          |
|------------------------------------------------|-----------------------------------------------------------------------------------------------|----------------------------------------------------------------|
| Listings Added                                 | Number of Listings<br>Low Price<br>High Price<br>Average Price<br>Median Price                | \$349,000<br>\$1,200,000<br>\$619,494<br>\$574,000             |
| Listings that went Pending                     | Number of Listings<br>Low Price<br>High Price<br>Average Price<br>Median Price<br>Average DOM | \$349,000<br>\$1,200,000<br>\$608,350<br>\$549,500             |
| Listings that Closed                           | Number of Listings<br>Low Price<br>High Price<br>Average Price<br>Median Price<br>Average DOM | 21<br>\$325,000<br>\$1,200,000<br>\$610,285<br>\$599,000<br>27 |
| Listings that Expired                          | Number of Listings<br>Low Price<br>High Price<br>Average Price<br>Median Price<br>Average DOM | \$588,000<br>\$588,000<br>\$588,000<br>\$588,000               |
| Average Active Listing Count                   |                                                                                               | 17                                                             |
| Total Number of Listings (ADD, PND, CLSD, EXP) |                                                                                               | 62                                                             |
| Lowest Price                                   |                                                                                               | \$325,000                                                      |
| Highest Price                                  |                                                                                               | \$1,200,000                                                    |
| Average Price                                  |                                                                                               | \$606,532                                                      |
| Average DOM (PND, CLSD)                        | )                                                                                             | 30                                                             |

## June 2022

| Status                                         | Data                                                                                          | Total                                              |
|------------------------------------------------|-----------------------------------------------------------------------------------------------|----------------------------------------------------|
| Listings Added                                 | Number of Listings<br>Low Price<br>High Price<br>Average Price<br>Median Price                | \$389,000<br>\$1,499,000<br>\$685,264<br>\$599,000 |
| Listings that went Pending                     | Number of Listings<br>Low Price<br>High Price<br>Average Price<br>Median Price<br>Average DOM | \$398,000<br>\$1,499,000<br>\$729,353<br>\$649,000 |
| Listings that Closed                           | Number of Listings<br>Low Price<br>High Price<br>Average Price<br>Median Price<br>Average DOM | \$359,000<br>\$849,000<br>\$607,898<br>\$639,000   |
| Listings that Expired                          | Number of Listings<br>Low Price<br>High Price<br>Average Price<br>Median Price<br>Average DOM | \$899,000<br>\$899,000<br>\$899,000<br>\$899,000   |
| Average Active Listing Count                   |                                                                                               | 30                                                 |
| Total Number of Listings (ADD, PND, CLSD, EXP) |                                                                                               | 49                                                 |
| Lowest Price                                   |                                                                                               | \$359,000                                          |
| Highest Price                                  |                                                                                               | \$1,499,000                                        |
| Average Price                                  |                                                                                               | \$730,379                                          |