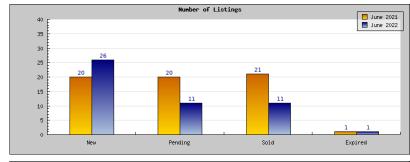

bridgeMLS Stats 7/19/22, 10:25 AM

June 2021

| Status                                         | Data                                                                                          | Total                                                          |
|------------------------------------------------|-----------------------------------------------------------------------------------------------|----------------------------------------------------------------|
| Listings Added                                 | Number of Listings<br>Low Price<br>High Price<br>Average Price<br>Median Price                | \$349,000<br>\$1,200,000<br>\$619,494<br>\$574,000             |
| Listings that went Pending                     | Number of Listings<br>Low Price<br>High Price<br>Average Price<br>Median Price<br>Average DOM | \$349,000<br>\$1,200,000<br>\$608,350<br>\$549,500             |
| Listings that Closed                           | Number of Listings<br>Low Price<br>High Price<br>Average Price<br>Median Price<br>Average DOM | 21<br>\$325,000<br>\$1,200,000<br>\$610,285<br>\$599,000<br>27 |
| Listings that Expired                          | Number of Listings<br>Low Price<br>High Price<br>Average Price<br>Median Price<br>Average DOM | \$588,000<br>\$588,000<br>\$588,000<br>\$588,000               |
| Average Active Listing Count                   |                                                                                               | 17                                                             |
| Total Number of Listings (ADD, PND, CLSD, EXP) |                                                                                               | 62                                                             |
| Lowest Price                                   |                                                                                               | \$325,000                                                      |
| Highest Price                                  |                                                                                               | \$1,200,000                                                    |
| Average Price                                  |                                                                                               | \$606,532                                                      |
| Average DOM (PND, CLSD)                        | )                                                                                             | 30                                                             |

## June 2022

| Status                                         | Data                                                                                          | Total                                              |
|------------------------------------------------|-----------------------------------------------------------------------------------------------|----------------------------------------------------|
| Listings Added                                 | Number of Listings<br>Low Price<br>High Price<br>Average Price<br>Median Price                | \$389,000<br>\$1,499,000<br>\$685,264<br>\$599,000 |
| Listings that went Pending                     | Number of Listings<br>Low Price<br>High Price<br>Average Price<br>Median Price<br>Average DOM | \$398,000<br>\$1,499,000<br>\$729,353<br>\$649,000 |
| Listings that Closed                           | Number of Listings<br>Low Price<br>High Price<br>Average Price<br>Median Price<br>Average DOM | \$359,000<br>\$849,000<br>\$607,898<br>\$639,000   |
| Listings that Expired                          | Number of Listings<br>Low Price<br>High Price<br>Average Price<br>Median Price<br>Average DOM | \$899,000<br>\$899,000<br>\$899,000<br>\$899,000   |
| Average Active Listing Count                   |                                                                                               | 30                                                 |
| Total Number of Listings (ADD, PND, CLSD, EXP) |                                                                                               | 49                                                 |
| Lowest Price                                   |                                                                                               | \$359,000                                          |
| Highest Price                                  |                                                                                               | \$1,499,000                                        |
| Average Price                                  |                                                                                               | \$730,379                                          |