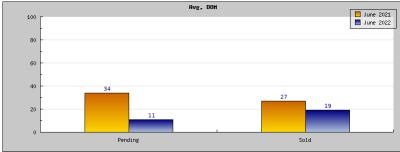

bridgeMLS Stats 7/19/22, 10:25 AM

June 2021

| Status                                         | Data                                                                                          | Total                                                          |
|------------------------------------------------|-----------------------------------------------------------------------------------------------|----------------------------------------------------------------|
| Listings Added                                 | Number of Listings<br>Low Price<br>High Price<br>Average Price<br>Median Price                | \$349,000<br>\$1,200,000<br>\$619,494<br>\$574,000             |
| Listings that went Pending                     | Number of Listings<br>Low Price<br>High Price<br>Average Price<br>Median Price<br>Average DOM | \$349,000<br>\$1,200,000<br>\$608,350<br>\$549,500             |
| Listings that Closed                           | Number of Listings<br>Low Price<br>High Price<br>Average Price<br>Median Price<br>Average DOM | 21<br>\$325,000<br>\$1,200,000<br>\$610,285<br>\$599,000<br>27 |
| Listings that Expired                          | Number of Listings<br>Low Price<br>High Price<br>Average Price<br>Median Price<br>Average DOM | \$588,000<br>\$588,000<br>\$588,000<br>\$588,000               |
| Average Active Listing Count                   |                                                                                               | 17                                                             |
| Total Number of Listings (ADD, PND, CLSD, EXP) |                                                                                               | 62                                                             |
| Lowest Price                                   |                                                                                               | \$325,000                                                      |
| Highest Price                                  |                                                                                               | \$1,200,000                                                    |
| Average Price                                  |                                                                                               | \$606,532                                                      |
| Average DOM (PND, CLSD)                        | )                                                                                             | 30                                                             |

## June 2022

| Status                                         | Data                                                                                          | Total                                              |
|------------------------------------------------|-----------------------------------------------------------------------------------------------|----------------------------------------------------|
| Listings Added                                 | Number of Listings<br>Low Price<br>High Price<br>Average Price<br>Median Price                | \$389,000<br>\$1,499,000<br>\$685,264<br>\$599,000 |
| Listings that went Pending                     | Number of Listings<br>Low Price<br>High Price<br>Average Price<br>Median Price<br>Average DOM | \$398,000<br>\$1,499,000<br>\$729,353<br>\$649,000 |
| Listings that Closed                           | Number of Listings<br>Low Price<br>High Price<br>Average Price<br>Median Price<br>Average DOM | \$359,000<br>\$849,000<br>\$607,898<br>\$639,000   |
| Listings that Expired                          | Number of Listings<br>Low Price<br>High Price<br>Average Price<br>Median Price<br>Average DOM | \$899,000<br>\$899,000<br>\$899,000<br>\$899,000   |
| Average Active Listing Count                   |                                                                                               | 30                                                 |
| Total Number of Listings (ADD, PND, CLSD, EXP) |                                                                                               | 49                                                 |
| Lowest Price                                   |                                                                                               | \$359,000                                          |
| Highest Price                                  |                                                                                               | \$1,499,000                                        |
| Average Price                                  |                                                                                               | \$730,379                                          |

Average DOM (PND, CLSD)