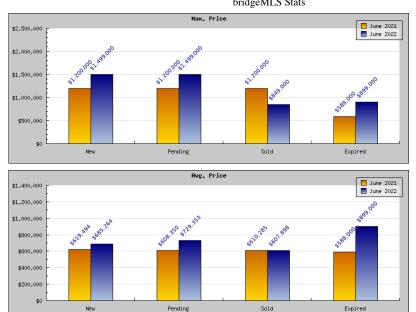

bridgeMLS Stats 7/19/22, 10:25 AM

June 2021

| Status                                         | Data                                                                                          | Total                                                          |
|------------------------------------------------|-----------------------------------------------------------------------------------------------|----------------------------------------------------------------|
| Listings Added                                 | Number of Listings<br>Low Price<br>High Price<br>Average Price<br>Median Price                | \$349,000<br>\$1,200,000<br>\$619,494<br>\$574,000             |
| Listings that went Pending                     | Number of Listings<br>Low Price<br>High Price<br>Average Price<br>Median Price<br>Average DOM | \$349,000<br>\$1,200,000<br>\$608,350<br>\$549,500             |
| Listings that Closed                           | Number of Listings<br>Low Price<br>High Price<br>Average Price<br>Median Price<br>Average DOM | 21<br>\$325,000<br>\$1,200,000<br>\$610,285<br>\$599,000<br>27 |
| Listings that Expired                          | Number of Listings<br>Low Price<br>High Price<br>Average Price<br>Median Price<br>Average DOM | \$588,000<br>\$588,000<br>\$588,000<br>\$588,000               |
| Average Active Listing Count                   |                                                                                               | 17                                                             |
| Total Number of Listings (ADD, PND, CLSD, EXP) |                                                                                               | 62                                                             |
| Lowest Price                                   |                                                                                               | \$325,000                                                      |
| Highest Price                                  |                                                                                               | \$1,200,000                                                    |
| Average Price                                  |                                                                                               | \$606,532                                                      |
| Average DOM (PND, CLSD)                        | )                                                                                             | 30                                                             |

## June 2022

| Status                                         | Data                                                                                          | Total                                              |
|------------------------------------------------|-----------------------------------------------------------------------------------------------|----------------------------------------------------|
| Listings Added                                 | Number of Listings<br>Low Price<br>High Price<br>Average Price<br>Median Price                | \$389,000<br>\$1,499,000<br>\$685,264<br>\$599,000 |
| Listings that went Pending                     | Number of Listings<br>Low Price<br>High Price<br>Average Price<br>Median Price<br>Average DOM | \$398,000<br>\$1,499,000<br>\$729,353<br>\$649,000 |
| Listings that Closed                           | Number of Listings<br>Low Price<br>High Price<br>Average Price<br>Median Price<br>Average DOM | \$359,000<br>\$849,000<br>\$607,898<br>\$639,000   |
| Listings that Expired                          | Number of Listings<br>Low Price<br>High Price<br>Average Price<br>Median Price<br>Average DOM | \$899,000<br>\$899,000<br>\$899,000<br>\$899,000   |
| Average Active Listing Count                   |                                                                                               | 30                                                 |
| Total Number of Listings (ADD, PND, CLSD, EXP) |                                                                                               | 49                                                 |
| Lowest Price                                   |                                                                                               | \$359,000                                          |
| Highest Price                                  |                                                                                               | \$1,499,000                                        |
| Average Price                                  |                                                                                               | \$730,379                                          |