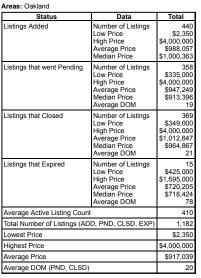

Average Price

Average DOM (PND, CLSD)

May 2021

| Areas: Oakland                                 |                                                                                               |                                                                 |
|------------------------------------------------|-----------------------------------------------------------------------------------------------|-----------------------------------------------------------------|
| Status                                         | Data                                                                                          | Total                                                           |
| Listings Added                                 | Number of Listings<br>Low Price<br>High Price<br>Average Price<br>Median Price                | 478<br>\$110,000<br>\$3,495,000<br>\$928,150<br>\$920,130       |
| Listings that went Pending                     | Number of Listings<br>Low Price<br>High Price<br>Average Price<br>Median Price<br>Average DOM | 410<br>\$179,000<br>\$3,498,000<br>\$965,850<br>\$926,163       |
| Listings that Closed                           | Number of Listings<br>Low Price<br>High Price<br>Average Price<br>Median Price<br>Average DOM | 428<br>\$299,000<br>\$3,498,000<br>\$971,341<br>\$933,897<br>18 |
| Listings that Expired                          | Number of Listings<br>Low Price<br>High Price<br>Average Price<br>Median Price<br>Average DOM | 11<br>\$299,999<br>\$1,699,900<br>\$778,564<br>\$775,707        |
| Average Active Listing Count                   |                                                                                               | 375                                                             |
| Total Number of Listings (ADD, PND, CLSD, EXP) |                                                                                               | 1,327                                                           |
| Lowest Price                                   |                                                                                               | \$110,000                                                       |
| Highest Price                                  |                                                                                               | \$3,498,000                                                     |

May 2022

\$910,977