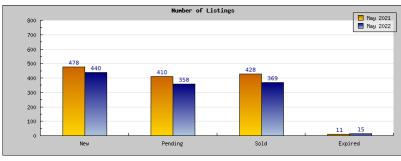

Average Price

Average DOM (PND, CLSD)

May 2021

| Areas: Oakland                                 |                                                                                               |                                                                 |
|------------------------------------------------|-----------------------------------------------------------------------------------------------|-----------------------------------------------------------------|
| Status                                         | Data                                                                                          | Total                                                           |
| Listings Added                                 | Number of Listings<br>Low Price<br>High Price<br>Average Price<br>Median Price                | 478<br>\$110,000<br>\$3,495,000<br>\$928,150<br>\$920,130       |
| Listings that went Pending                     | Number of Listings<br>Low Price<br>High Price<br>Average Price<br>Median Price<br>Average DOM | 410<br>\$179,000<br>\$3,498,000<br>\$965,850<br>\$926,163       |
| Listings that Closed                           | Number of Listings<br>Low Price<br>High Price<br>Average Price<br>Median Price<br>Average DOM | 428<br>\$299,000<br>\$3,498,000<br>\$971,341<br>\$933,897<br>18 |
| Listings that Expired                          | Number of Listings<br>Low Price<br>High Price<br>Average Price<br>Median Price<br>Average DOM | 11<br>\$299,999<br>\$1,699,900<br>\$778,564<br>\$775,707        |
| Average Active Listing Count                   |                                                                                               | 375                                                             |
| Total Number of Listings (ADD, PND, CLSD, EXP) |                                                                                               | 1,327                                                           |
| Lowest Price                                   |                                                                                               | \$110,000                                                       |
| Highest Price                                  |                                                                                               | \$3,498,000                                                     |

May 2022

\$910,977