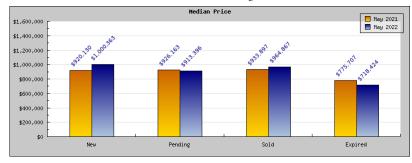

Average Price

Average DOM (PND, CLSD)

May 2021

| Areas: Oakland                                 |                                                                                               |                                                                 |
|------------------------------------------------|-----------------------------------------------------------------------------------------------|-----------------------------------------------------------------|
| Status                                         | Data                                                                                          | Total                                                           |
| Listings Added                                 | Number of Listings<br>Low Price<br>High Price<br>Average Price<br>Median Price                | 478<br>\$110,000<br>\$3,495,000<br>\$928,150<br>\$920,130       |
| Listings that went Pending                     | Number of Listings<br>Low Price<br>High Price<br>Average Price<br>Median Price<br>Average DOM | 410<br>\$179,000<br>\$3,498,000<br>\$965,850<br>\$926,163       |
| Listings that Closed                           | Number of Listings<br>Low Price<br>High Price<br>Average Price<br>Median Price<br>Average DOM | 428<br>\$299,000<br>\$3,498,000<br>\$971,341<br>\$933,897<br>18 |
| Listings that Expired                          | Number of Listings<br>Low Price<br>High Price<br>Average Price<br>Median Price<br>Average DOM | 11<br>\$299,999<br>\$1,699,900<br>\$778,564<br>\$775,707        |
| Average Active Listing Count                   |                                                                                               | 375                                                             |
| Total Number of Listings (ADD, PND, CLSD, EXP) |                                                                                               | 1,327                                                           |
| Lowest Price                                   |                                                                                               | \$110,000                                                       |
| Highest Price                                  |                                                                                               | \$3,498,000                                                     |