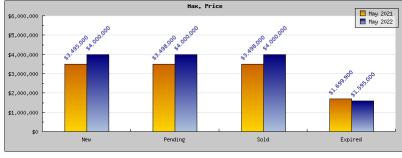

Average Price

Average DOM (PND, CLSD)

May 2021

| Areas: Oakland                                 |                                                                                               |                                                                 |
|------------------------------------------------|-----------------------------------------------------------------------------------------------|-----------------------------------------------------------------|
| Status                                         | Data                                                                                          | Total                                                           |
| Listings Added                                 | Number of Listings<br>Low Price<br>High Price<br>Average Price<br>Median Price                | 478<br>\$110,000<br>\$3,495,000<br>\$928,150<br>\$920,130       |
| Listings that went Pending                     | Number of Listings<br>Low Price<br>High Price<br>Average Price<br>Median Price<br>Average DOM | 410<br>\$179,000<br>\$3,498,000<br>\$965,850<br>\$926,163       |
| Listings that Closed                           | Number of Listings<br>Low Price<br>High Price<br>Average Price<br>Median Price<br>Average DOM | 428<br>\$299,000<br>\$3,498,000<br>\$971,341<br>\$933,897<br>18 |
| Listings that Expired                          | Number of Listings<br>Low Price<br>High Price<br>Average Price<br>Median Price<br>Average DOM | 11<br>\$299,999<br>\$1,699,900<br>\$778,564<br>\$775,707        |
| Average Active Listing Count                   |                                                                                               | 375                                                             |
| Total Number of Listings (ADD, PND, CLSD, EXP) |                                                                                               | 1,327                                                           |
| Lowest Price                                   |                                                                                               | \$110,000                                                       |
| Highest Price                                  |                                                                                               | \$3,498,000                                                     |

May 2022

\$910,977