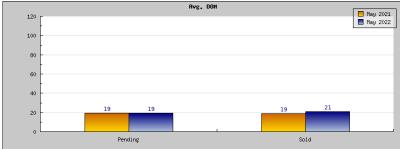

Average Price

Average DOM (PND, CLSD)

May 2021

| Areas: Oakland                                 |                                                                                               |                                                                 |
|------------------------------------------------|-----------------------------------------------------------------------------------------------|-----------------------------------------------------------------|
| Status                                         | Data                                                                                          | Total                                                           |
| Listings Added                                 | Number of Listings<br>Low Price<br>High Price<br>Average Price<br>Median Price                | 478<br>\$110,000<br>\$3,495,000<br>\$928,150<br>\$920,130       |
| Listings that went Pending                     | Number of Listings<br>Low Price<br>High Price<br>Average Price<br>Median Price<br>Average DOM | 410<br>\$179,000<br>\$3,498,000<br>\$965,850<br>\$926,163       |
| Listings that Closed                           | Number of Listings<br>Low Price<br>High Price<br>Average Price<br>Median Price<br>Average DOM | 428<br>\$299,000<br>\$3,498,000<br>\$971,341<br>\$933,897<br>18 |
| Listings that Expired                          | Number of Listings<br>Low Price<br>High Price<br>Average Price<br>Median Price<br>Average DOM | 11<br>\$299,999<br>\$1,699,900<br>\$778,564<br>\$775,707        |
| Average Active Listing Count                   |                                                                                               | 375                                                             |
| Total Number of Listings (ADD, PND, CLSD, EXP) |                                                                                               | 1,327                                                           |
| Lowest Price                                   |                                                                                               | \$110,000                                                       |
| Highest Price                                  |                                                                                               | \$3,498,000                                                     |