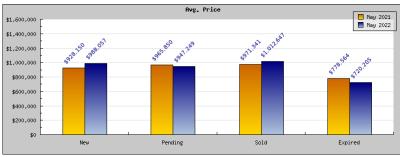

Average Price

Average DOM (PND, CLSD)

May 2021

| Areas: Oakland                                 |                                                                                               |                                                                 |
|------------------------------------------------|-----------------------------------------------------------------------------------------------|-----------------------------------------------------------------|
| Status                                         | Data                                                                                          | Total                                                           |
| Listings Added                                 | Number of Listings<br>Low Price<br>High Price<br>Average Price<br>Median Price                | 478<br>\$110,000<br>\$3,495,000<br>\$928,150<br>\$920,130       |
| Listings that went Pending                     | Number of Listings<br>Low Price<br>High Price<br>Average Price<br>Median Price<br>Average DOM | 410<br>\$179,000<br>\$3,498,000<br>\$965,850<br>\$926,163       |
| Listings that Closed                           | Number of Listings<br>Low Price<br>High Price<br>Average Price<br>Median Price<br>Average DOM | 428<br>\$299,000<br>\$3,498,000<br>\$971,341<br>\$933,897<br>18 |
| Listings that Expired                          | Number of Listings<br>Low Price<br>High Price<br>Average Price<br>Median Price<br>Average DOM | 11<br>\$299,999<br>\$1,699,900<br>\$778,564<br>\$775,707        |
| Average Active Listing Count                   |                                                                                               | 375                                                             |
| Total Number of Listings (ADD, PND, CLSD, EXP) |                                                                                               | 1,327                                                           |
| Lowest Price                                   |                                                                                               | \$110,000                                                       |
| Highest Price                                  |                                                                                               | \$3,498,000                                                     |