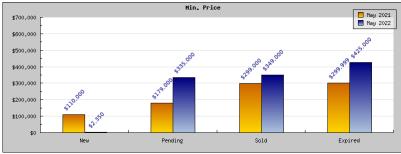

Average Price

Average DOM (PND, CLSD)

May 2021

| Areas: Oakland                                 |                                                                                               |                                                                 |
|------------------------------------------------|-----------------------------------------------------------------------------------------------|-----------------------------------------------------------------|
| Status                                         | Data                                                                                          | Total                                                           |
| Listings Added                                 | Number of Listings<br>Low Price<br>High Price<br>Average Price<br>Median Price                | 478<br>\$110,000<br>\$3,495,000<br>\$928,150<br>\$920,130       |
| Listings that went Pending                     | Number of Listings<br>Low Price<br>High Price<br>Average Price<br>Median Price<br>Average DOM | 410<br>\$179,000<br>\$3,498,000<br>\$965,850<br>\$926,163       |
| Listings that Closed                           | Number of Listings<br>Low Price<br>High Price<br>Average Price<br>Median Price<br>Average DOM | 428<br>\$299,000<br>\$3,498,000<br>\$971,341<br>\$933,897<br>18 |
| Listings that Expired                          | Number of Listings<br>Low Price<br>High Price<br>Average Price<br>Median Price<br>Average DOM | 11<br>\$299,999<br>\$1,699,900<br>\$778,564<br>\$775,707        |
| Average Active Listing Count                   |                                                                                               | 375                                                             |
| Total Number of Listings (ADD, PND, CLSD, EXP) |                                                                                               | 1,327                                                           |
| Lowest Price                                   |                                                                                               | \$110,000                                                       |
| Highest Price                                  |                                                                                               | \$3,498,000                                                     |

May 2022

\$910,977