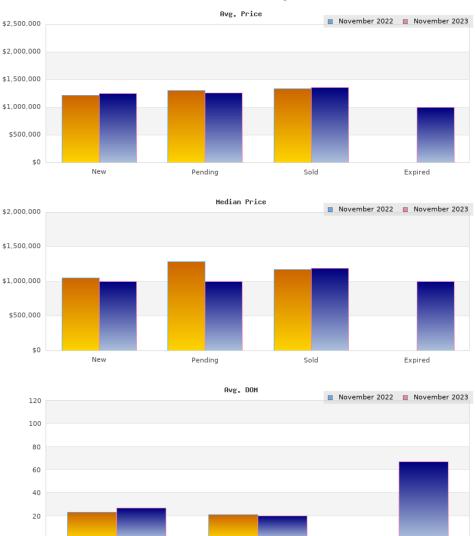

## November 2022

Cities: Berkeley

| Cities. Berkeley                               |                                                                                               |                                                                    |
|------------------------------------------------|-----------------------------------------------------------------------------------------------|--------------------------------------------------------------------|
| Status                                         | Data                                                                                          | Total                                                              |
| Listings Added                                 | Number of Listings<br>Low Price<br>High Price<br>Average Price<br>Median Price                | 32<br>\$699,000<br>\$2,499,000<br>\$1,218,310<br>\$1,049,000       |
| Listings that went Pending                     | Number of Listings<br>Low Price<br>High Price<br>Average Price<br>Median Price<br>Average DOM | 46<br>\$369,000<br>\$2,499,000<br>\$1,304,430<br>\$1,287,000<br>23 |
| Listings that Closed                           | Number of Listings<br>Low Price<br>High Price<br>Average Price<br>Median Price<br>Average DOM | 52<br>\$549,000<br>\$3,195,000<br>\$1,333,580<br>\$1,177,500<br>21 |
| Listings that Expired                          | Number of Listings<br>Low Price<br>High Price<br>Average Price<br>Median Price<br>Average DOM | \$0<br>\$0<br>\$0<br>\$0<br>0                                      |
| Average Active Listing Coun                    | t                                                                                             | 92                                                                 |
| Total Number of Listings (ADD, PND, CLSD, EXP) |                                                                                               | 130                                                                |
| Lowest Price                                   |                                                                                               | \$0                                                                |
| Highest Price                                  |                                                                                               | \$3,195,000                                                        |
| Average Price                                  |                                                                                               | \$964,080                                                          |
| Average DOM (PND, CLSD, EXP)                   |                                                                                               | 14                                                                 |

## November 2023

Cities: Berkeley

| Cities: Berkeley                               | Data                                                                                          | Total                                                              |
|------------------------------------------------|-----------------------------------------------------------------------------------------------|--------------------------------------------------------------------|
| Status                                         | Data                                                                                          | Total                                                              |
| Listings Added                                 | Number of Listings<br>Low Price<br>High Price<br>Average Price<br>Median Price                | 64<br>\$759,000<br>\$2,995,000<br>\$1,247,314<br>\$998,500         |
| Listings that went Pending                     | Number of Listings<br>Low Price<br>High Price<br>Average Price<br>Median Price<br>Average DOM | 81<br>\$499,000<br>\$2,495,000<br>\$1,258,625<br>\$999,250<br>26   |
| Listings that Closed                           | Number of Listings<br>Low Price<br>High Price<br>Average Price<br>Median Price<br>Average DOM | 94<br>\$649,000<br>\$3,995,000<br>\$1,355,170<br>\$1,187,000<br>20 |
| Listings that Expired                          | Number of Listings<br>Low Price<br>High Price<br>Average Price<br>Median Price<br>Average DOM | 4<br>\$649,500<br>\$1,350,000<br>\$999,750<br>\$999,750<br>67      |
| Average Active Listing Count                   |                                                                                               | 71                                                                 |
| Total Number of Listings (ADD, PND, CLSD, EXP) |                                                                                               | 243                                                                |
| Lowest Price                                   |                                                                                               | \$499,000                                                          |
| Highest Price                                  |                                                                                               | \$3,995,000                                                        |
| Average Price                                  |                                                                                               | \$1,215,215                                                        |
| Average DOM (PND, CLSD, EXP)                   |                                                                                               | 37                                                                 |