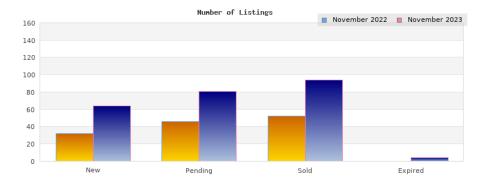

## November 2022

Cities: Berkeley

| Cities. Berkeley                               |                                                                                               |                                                                    |
|------------------------------------------------|-----------------------------------------------------------------------------------------------|--------------------------------------------------------------------|
| Status                                         | Data                                                                                          | Total                                                              |
| Listings Added                                 | Number of Listings<br>Low Price<br>High Price<br>Average Price<br>Median Price                | 32<br>\$699,000<br>\$2,499,000<br>\$1,218,310<br>\$1,049,000       |
| Listings that went Pending                     | Number of Listings<br>Low Price<br>High Price<br>Average Price<br>Median Price<br>Average DOM | 46<br>\$369,000<br>\$2,499,000<br>\$1,304,430<br>\$1,287,000<br>23 |
| Listings that Closed                           | Number of Listings<br>Low Price<br>High Price<br>Average Price<br>Median Price<br>Average DOM | 52<br>\$549,000<br>\$3,195,000<br>\$1,333,580<br>\$1,177,500<br>21 |
| Listings that Expired                          | Number of Listings<br>Low Price<br>High Price<br>Average Price<br>Median Price<br>Average DOM | \$0<br>\$0<br>\$0<br>\$0<br>0                                      |
| Average Active Listing Coun                    | t                                                                                             | 92                                                                 |
| Total Number of Listings (ADD, PND, CLSD, EXP) |                                                                                               | 130                                                                |
| Lowest Price                                   |                                                                                               | \$0                                                                |
| Highest Price                                  |                                                                                               | \$3,195,000                                                        |
| Average Price                                  |                                                                                               | \$964,080                                                          |
| Average DOM (PND, CLSD, EXP)                   |                                                                                               | 14                                                                 |

## November 2023

Cities: Berkeley

| Cities: Berkeley                               | Data                                                                                          | Total                                                              |
|------------------------------------------------|-----------------------------------------------------------------------------------------------|--------------------------------------------------------------------|
| Status                                         | Data                                                                                          | Total                                                              |
| Listings Added                                 | Number of Listings<br>Low Price<br>High Price<br>Average Price<br>Median Price                | 64<br>\$759,000<br>\$2,995,000<br>\$1,247,314<br>\$998,500         |
| Listings that went Pending                     | Number of Listings<br>Low Price<br>High Price<br>Average Price<br>Median Price<br>Average DOM | 81<br>\$499,000<br>\$2,495,000<br>\$1,258,625<br>\$999,250<br>26   |
| Listings that Closed                           | Number of Listings<br>Low Price<br>High Price<br>Average Price<br>Median Price<br>Average DOM | 94<br>\$649,000<br>\$3,995,000<br>\$1,355,170<br>\$1,187,000<br>20 |
| Listings that Expired                          | Number of Listings<br>Low Price<br>High Price<br>Average Price<br>Median Price<br>Average DOM | 4<br>\$649,500<br>\$1,350,000<br>\$999,750<br>\$999,750<br>67      |
| Average Active Listing Count                   |                                                                                               | 71                                                                 |
| Total Number of Listings (ADD, PND, CLSD, EXP) |                                                                                               | 243                                                                |
| Lowest Price                                   |                                                                                               | \$499,000                                                          |
| Highest Price                                  |                                                                                               | \$3,995,000                                                        |
| Average Price                                  |                                                                                               | \$1,215,215                                                        |
| Average DOM (PND, CLSD, EXP)                   |                                                                                               | 37                                                                 |

Sold

Expired

Pending