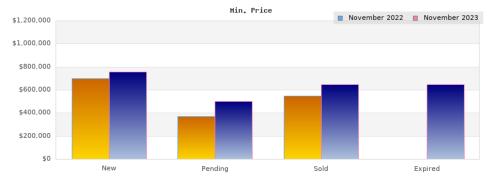

## November 2022

Cities: Berkeley

| Cities. Berkeley                               |                                                                                               |                                                                    |
|------------------------------------------------|-----------------------------------------------------------------------------------------------|--------------------------------------------------------------------|
| Status                                         | Data                                                                                          | Total                                                              |
| Listings Added                                 | Number of Listings<br>Low Price<br>High Price<br>Average Price<br>Median Price                | 32<br>\$699,000<br>\$2,499,000<br>\$1,218,310<br>\$1,049,000       |
| Listings that went Pending                     | Number of Listings<br>Low Price<br>High Price<br>Average Price<br>Median Price<br>Average DOM | 46<br>\$369,000<br>\$2,499,000<br>\$1,304,430<br>\$1,287,000<br>23 |
| Listings that Closed                           | Number of Listings<br>Low Price<br>High Price<br>Average Price<br>Median Price<br>Average DOM | 52<br>\$549,000<br>\$3,195,000<br>\$1,333,580<br>\$1,177,500<br>21 |
| Listings that Expired                          | Number of Listings<br>Low Price<br>High Price<br>Average Price<br>Median Price<br>Average DOM | \$0<br>\$0<br>\$0<br>\$0<br>0                                      |
| Average Active Listing Coun                    | t                                                                                             | 92                                                                 |
| Total Number of Listings (ADD, PND, CLSD, EXP) |                                                                                               | 130                                                                |
| Lowest Price                                   |                                                                                               | \$0                                                                |
| Highest Price                                  |                                                                                               | \$3,195,000                                                        |
| Average Price                                  |                                                                                               | \$964,080                                                          |
| Average DOM (PND, CLSD, EXP)                   |                                                                                               | 14                                                                 |

## November 2023

Cities: Berkeley

| Cities: Berkeley                               | Data                                                                                          | Total                                                              |
|------------------------------------------------|-----------------------------------------------------------------------------------------------|--------------------------------------------------------------------|
| Status                                         | Data                                                                                          | Total                                                              |
| Listings Added                                 | Number of Listings<br>Low Price<br>High Price<br>Average Price<br>Median Price                | 64<br>\$759,000<br>\$2,995,000<br>\$1,247,314<br>\$998,500         |
| Listings that went Pending                     | Number of Listings<br>Low Price<br>High Price<br>Average Price<br>Median Price<br>Average DOM | 81<br>\$499,000<br>\$2,495,000<br>\$1,258,625<br>\$999,250<br>26   |
| Listings that Closed                           | Number of Listings<br>Low Price<br>High Price<br>Average Price<br>Median Price<br>Average DOM | 94<br>\$649,000<br>\$3,995,000<br>\$1,355,170<br>\$1,187,000<br>20 |
| Listings that Expired                          | Number of Listings<br>Low Price<br>High Price<br>Average Price<br>Median Price<br>Average DOM | 4<br>\$649,500<br>\$1,350,000<br>\$999,750<br>\$999,750<br>67      |
| Average Active Listing Count                   |                                                                                               | 71                                                                 |
| Total Number of Listings (ADD, PND, CLSD, EXP) |                                                                                               | 243                                                                |
| Lowest Price                                   |                                                                                               | \$499,000                                                          |
| Highest Price                                  |                                                                                               | \$3,995,000                                                        |
| Average Price                                  |                                                                                               | \$1,215,215                                                        |
| Average DOM (PND, CLSD, EXP)                   |                                                                                               | 37                                                                 |