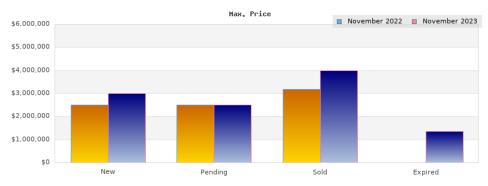

## November 2022

Cities: Berkeley

| Cities. Berkeley                               |                                                                                               |                                                                    |
|------------------------------------------------|-----------------------------------------------------------------------------------------------|--------------------------------------------------------------------|
| Status                                         | Data                                                                                          | Total                                                              |
| Listings Added                                 | Number of Listings<br>Low Price<br>High Price<br>Average Price<br>Median Price                | 32<br>\$699,000<br>\$2,499,000<br>\$1,218,310<br>\$1,049,000       |
| Listings that went Pending                     | Number of Listings<br>Low Price<br>High Price<br>Average Price<br>Median Price<br>Average DOM | 46<br>\$369,000<br>\$2,499,000<br>\$1,304,430<br>\$1,287,000<br>23 |
| Listings that Closed                           | Number of Listings<br>Low Price<br>High Price<br>Average Price<br>Median Price<br>Average DOM | 52<br>\$549,000<br>\$3,195,000<br>\$1,333,580<br>\$1,177,500<br>21 |
| Listings that Expired                          | Number of Listings<br>Low Price<br>High Price<br>Average Price<br>Median Price<br>Average DOM | \$0<br>\$0<br>\$0<br>\$0<br>0                                      |
| Average Active Listing Coun                    | t                                                                                             | 92                                                                 |
| Total Number of Listings (ADD, PND, CLSD, EXP) |                                                                                               | 130                                                                |
| Lowest Price                                   |                                                                                               | \$0                                                                |
| Highest Price                                  |                                                                                               | \$3,195,000                                                        |
| Average Price                                  |                                                                                               | \$964,080                                                          |
| Average DOM (PND, CLSD, EXP)                   |                                                                                               | 14                                                                 |

## November 2023

Cities: Berkeley

| Cities: Berkeley                               | Data                                                                                          | Total                                                              |
|------------------------------------------------|-----------------------------------------------------------------------------------------------|--------------------------------------------------------------------|
| Status                                         | Data                                                                                          | Total                                                              |
| Listings Added                                 | Number of Listings<br>Low Price<br>High Price<br>Average Price<br>Median Price                | 64<br>\$759,000<br>\$2,995,000<br>\$1,247,314<br>\$998,500         |
| Listings that went Pending                     | Number of Listings<br>Low Price<br>High Price<br>Average Price<br>Median Price<br>Average DOM | 81<br>\$499,000<br>\$2,495,000<br>\$1,258,625<br>\$999,250<br>26   |
| Listings that Closed                           | Number of Listings<br>Low Price<br>High Price<br>Average Price<br>Median Price<br>Average DOM | 94<br>\$649,000<br>\$3,995,000<br>\$1,355,170<br>\$1,187,000<br>20 |
| Listings that Expired                          | Number of Listings<br>Low Price<br>High Price<br>Average Price<br>Median Price<br>Average DOM | 4<br>\$649,500<br>\$1,350,000<br>\$999,750<br>\$999,750<br>67      |
| Average Active Listing Count                   |                                                                                               | 71                                                                 |
| Total Number of Listings (ADD, PND, CLSD, EXP) |                                                                                               | 243                                                                |
| Lowest Price                                   |                                                                                               | \$499,000                                                          |
| Highest Price                                  |                                                                                               | \$3,995,000                                                        |
| Average Price                                  |                                                                                               | \$1,215,215                                                        |
| Average DOM (PND, CLSD, EXP)                   |                                                                                               | 37                                                                 |