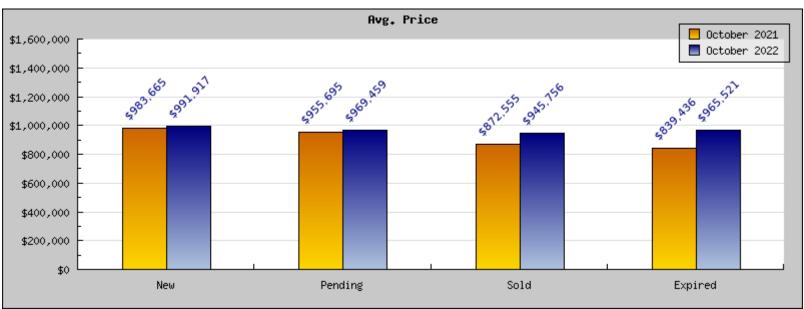

## October 2021

Areas: Oakland

| Status                                         | Data                                                                                          | Total                                                           |
|------------------------------------------------|-----------------------------------------------------------------------------------------------|-----------------------------------------------------------------|
| Listings Added                                 | Number of Listings<br>Low Price<br>High Price<br>Average Price<br>Median Price                | 462<br>\$279,950<br>\$4,800,000<br>\$983,665<br>\$930,267       |
| Listings that went Pending                     | Number of Listings<br>Low Price<br>High Price<br>Average Price<br>Median Price<br>Average DOM | 399<br>\$279,950<br>\$4,800,000<br>\$955,695<br>\$898,665<br>26 |
| Listings that Closed                           | Number of Listings<br>Low Price<br>High Price<br>Average Price<br>Median Price<br>Average DOM | 369<br>\$299,000<br>\$4,800,000<br>\$872,555<br>\$823,036<br>25 |
| Listings that Expired                          | Number of Listings<br>Low Price<br>High Price<br>Average Price<br>Median Price<br>Average DOM | 31<br>\$149,500<br>\$2,685,000<br>\$839,436<br>\$756,455<br>78  |
| Average Active Listing Count                   |                                                                                               | 546                                                             |
| Total Number of Listings (ADD, PND, CLSD, EXP) |                                                                                               | 1,261                                                           |
| Lowest Price                                   |                                                                                               | \$149,500                                                       |
| Highest Price                                  |                                                                                               | \$4,800,000                                                     |
| Average Price                                  |                                                                                               | \$912,838                                                       |
| Average DOM (PND, CLSD)                        |                                                                                               | 26                                                              |

## October 2022

Areas: Oakland

| Status                                         | Data                                                                                          | Total                                                           |
|------------------------------------------------|-----------------------------------------------------------------------------------------------|-----------------------------------------------------------------|
| Listings Added                                 | Number of Listings<br>Low Price<br>High Price<br>Average Price<br>Median Price                | 339<br>\$200,000<br>\$3,100,000<br>\$991,917<br>\$937,933       |
| Listings that went Pending                     | Number of Listings<br>Low Price<br>High Price<br>Average Price<br>Median Price<br>Average DOM | 249<br>\$200,000<br>\$2,598,000<br>\$969,459<br>\$925,433<br>32 |
| Listings that Closed                           | Number of Listings<br>Low Price<br>High Price<br>Average Price<br>Median Price<br>Average DOM | 224<br>\$200,000<br>\$5,250,000<br>\$945,756<br>\$902,679<br>33 |
| Listings that Expired                          | Number of Listings<br>Low Price<br>High Price<br>Average Price<br>Median Price<br>Average DOM | 40<br>\$299,000<br>\$2,749,890<br>\$965,521<br>\$933,668<br>91  |
| Average Active Listing Count                   |                                                                                               | 617                                                             |
| Total Number of Listings (ADD, PND, CLSD, EXP) |                                                                                               | 852                                                             |
| Lowest Price                                   |                                                                                               | \$200,000                                                       |
| Highest Price                                  |                                                                                               | \$5,250,000                                                     |
| Average Price                                  |                                                                                               | \$968,163                                                       |
| Average DOM (PND, CLSD)                        |                                                                                               | 33                                                              |