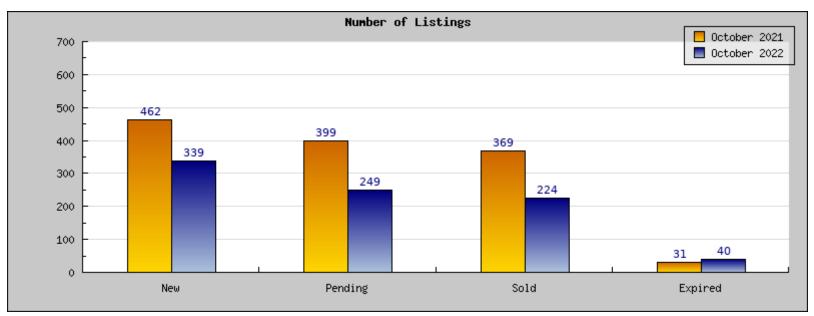

## October 2021

Areas: Oakland

| Status                                         | Data                                                                                          | Total                                                           |
|------------------------------------------------|-----------------------------------------------------------------------------------------------|-----------------------------------------------------------------|
| Listings Added                                 | Number of Listings<br>Low Price<br>High Price<br>Average Price<br>Median Price                | 462<br>\$279,950<br>\$4,800,000<br>\$983,665<br>\$930,267       |
| Listings that went Pending                     | Number of Listings<br>Low Price<br>High Price<br>Average Price<br>Median Price<br>Average DOM | 399<br>\$279,950<br>\$4,800,000<br>\$955,695<br>\$898,665<br>26 |
| Listings that Closed                           | Number of Listings<br>Low Price<br>High Price<br>Average Price<br>Median Price<br>Average DOM | 369<br>\$299,000<br>\$4,800,000<br>\$872,555<br>\$823,036<br>25 |
| Listings that Expired                          | Number of Listings<br>Low Price<br>High Price<br>Average Price<br>Median Price<br>Average DOM | 31<br>\$149,500<br>\$2,685,000<br>\$839,436<br>\$756,455<br>78  |
| Average Active Listing Count                   |                                                                                               | 546                                                             |
| Total Number of Listings (ADD, PND, CLSD, EXP) |                                                                                               | 1,261                                                           |
| Lowest Price                                   |                                                                                               | \$149,500                                                       |
| Highest Price                                  |                                                                                               | \$4,800,000                                                     |
| Average Price                                  |                                                                                               | \$912,838                                                       |
| Average DOM (PND, CLSD)                        |                                                                                               | 26                                                              |

## October 2022

Areas: Oakland

| Status                                         | Data                                                                                          | Total                                                           |
|------------------------------------------------|-----------------------------------------------------------------------------------------------|-----------------------------------------------------------------|
| Listings Added                                 | Number of Listings<br>Low Price<br>High Price<br>Average Price<br>Median Price                | 339<br>\$200,000<br>\$3,100,000<br>\$991,917<br>\$937,933       |
| Listings that went Pending                     | Number of Listings<br>Low Price<br>High Price<br>Average Price<br>Median Price<br>Average DOM | 249<br>\$200,000<br>\$2,598,000<br>\$969,459<br>\$925,433<br>32 |
| Listings that Closed                           | Number of Listings<br>Low Price<br>High Price<br>Average Price<br>Median Price<br>Average DOM | 224<br>\$200,000<br>\$5,250,000<br>\$945,756<br>\$902,679<br>33 |
| Listings that Expired                          | Number of Listings<br>Low Price<br>High Price<br>Average Price<br>Median Price<br>Average DOM | 40<br>\$299,000<br>\$2,749,890<br>\$965,521<br>\$933,668<br>91  |
| Average Active Listing Count                   |                                                                                               | 617                                                             |
| Total Number of Listings (ADD, PND, CLSD, EXP) |                                                                                               | 852                                                             |
| Lowest Price                                   |                                                                                               | \$200,000                                                       |
| Highest Price                                  |                                                                                               | \$5,250,000                                                     |
| Average Price                                  |                                                                                               | \$968,163                                                       |
| Average DOM (PND, CLSD)                        |                                                                                               | 33                                                              |