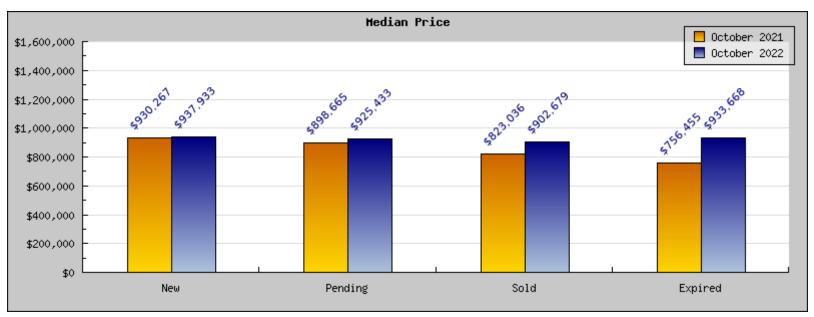

## October 2021

Areas: Oakland

| Status                                         | Data                                                                                          | Total                                                           |
|------------------------------------------------|-----------------------------------------------------------------------------------------------|-----------------------------------------------------------------|
| Listings Added                                 | Number of Listings<br>Low Price<br>High Price<br>Average Price<br>Median Price                | 462<br>\$279,950<br>\$4,800,000<br>\$983,665<br>\$930,267       |
| Listings that went Pending                     | Number of Listings<br>Low Price<br>High Price<br>Average Price<br>Median Price<br>Average DOM | 399<br>\$279,950<br>\$4,800,000<br>\$955,695<br>\$898,665<br>26 |
| Listings that Closed                           | Number of Listings<br>Low Price<br>High Price<br>Average Price<br>Median Price<br>Average DOM | 369<br>\$299,000<br>\$4,800,000<br>\$872,555<br>\$823,036<br>25 |
| Listings that Expired                          | Number of Listings<br>Low Price<br>High Price<br>Average Price<br>Median Price<br>Average DOM | 31<br>\$149,500<br>\$2,685,000<br>\$839,436<br>\$756,455<br>78  |
| Average Active Listing Count                   |                                                                                               | 546                                                             |
| Total Number of Listings (ADD, PND, CLSD, EXP) |                                                                                               | 1,261                                                           |
| Lowest Price                                   |                                                                                               | \$149,500                                                       |
| Highest Price                                  |                                                                                               | \$4,800,000                                                     |
| Average Price                                  |                                                                                               | \$912,838                                                       |
| Average DOM (PND, CLSD)                        |                                                                                               | 26                                                              |

## October 2022

Areas: Oakland

| Status                                         | Data                                                                                          | Total                                                           |
|------------------------------------------------|-----------------------------------------------------------------------------------------------|-----------------------------------------------------------------|
| Listings Added                                 | Number of Listings<br>Low Price<br>High Price<br>Average Price<br>Median Price                | 339<br>\$200,000<br>\$3,100,000<br>\$991,917<br>\$937,933       |
| Listings that went Pending                     | Number of Listings<br>Low Price<br>High Price<br>Average Price<br>Median Price<br>Average DOM | 249<br>\$200,000<br>\$2,598,000<br>\$969,459<br>\$925,433<br>32 |
| Listings that Closed                           | Number of Listings<br>Low Price<br>High Price<br>Average Price<br>Median Price<br>Average DOM | 224<br>\$200,000<br>\$5,250,000<br>\$945,756<br>\$902,679<br>33 |
| Listings that Expired                          | Number of Listings<br>Low Price<br>High Price<br>Average Price<br>Median Price<br>Average DOM | 40<br>\$299,000<br>\$2,749,890<br>\$965,521<br>\$933,668<br>91  |
| Average Active Listing Count                   |                                                                                               | 617                                                             |
| Total Number of Listings (ADD, PND, CLSD, EXP) |                                                                                               | 852                                                             |
| Lowest Price                                   |                                                                                               | \$200,000                                                       |
| Highest Price                                  |                                                                                               | \$5,250,000                                                     |
| Average Price                                  |                                                                                               | \$968,163                                                       |
| Average DOM (PND, CLSD)                        |                                                                                               | 33                                                              |