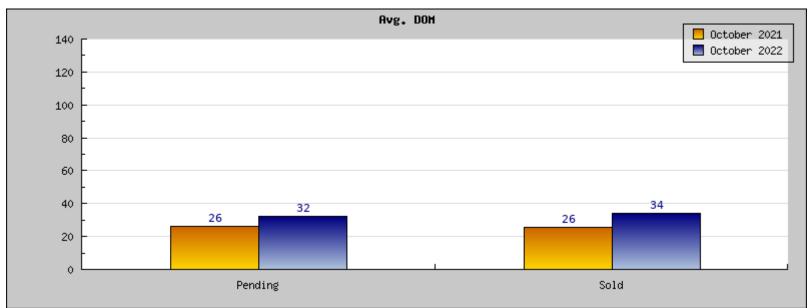

## October 2021

Areas: Oakland

| Status                                         | Data                                                                                          | Total                                                           |
|------------------------------------------------|-----------------------------------------------------------------------------------------------|-----------------------------------------------------------------|
| Listings Added                                 | Number of Listings<br>Low Price<br>High Price<br>Average Price<br>Median Price                | 462<br>\$279,950<br>\$4,800,000<br>\$983,665<br>\$930,267       |
| Listings that went Pending                     | Number of Listings<br>Low Price<br>High Price<br>Average Price<br>Median Price<br>Average DOM | 399<br>\$279,950<br>\$4,800,000<br>\$955,695<br>\$898,665<br>26 |
| Listings that Closed                           | Number of Listings<br>Low Price<br>High Price<br>Average Price<br>Median Price<br>Average DOM | 369<br>\$299,000<br>\$4,800,000<br>\$872,555<br>\$823,036<br>25 |
| Listings that Expired                          | Number of Listings<br>Low Price<br>High Price<br>Average Price<br>Median Price<br>Average DOM | 31<br>\$149,500<br>\$2,685,000<br>\$839,436<br>\$756,455<br>78  |
| Average Active Listing Count                   |                                                                                               | 546                                                             |
| Total Number of Listings (ADD, PND, CLSD, EXP) |                                                                                               | 1,261                                                           |
| Lowest Price                                   |                                                                                               | \$149,500                                                       |
| Highest Price                                  |                                                                                               | \$4,800,000                                                     |
| Average Price                                  |                                                                                               | \$912,838                                                       |
| Average DOM (PND, CLSD)                        |                                                                                               | 26                                                              |

## October 2022

Areas: Oakland

| Status                                         | Data                                                                                          | Total                                                           |
|------------------------------------------------|-----------------------------------------------------------------------------------------------|-----------------------------------------------------------------|
| Listings Added                                 | Number of Listings<br>Low Price<br>High Price<br>Average Price<br>Median Price                | 339<br>\$200,000<br>\$3,100,000<br>\$991,917<br>\$937,933       |
| Listings that went Pending                     | Number of Listings<br>Low Price<br>High Price<br>Average Price<br>Median Price<br>Average DOM | 249<br>\$200,000<br>\$2,598,000<br>\$969,459<br>\$925,433<br>32 |
| Listings that Closed                           | Number of Listings<br>Low Price<br>High Price<br>Average Price<br>Median Price<br>Average DOM | 224<br>\$200,000<br>\$5,250,000<br>\$945,756<br>\$902,679<br>33 |
| Listings that Expired                          | Number of Listings<br>Low Price<br>High Price<br>Average Price<br>Median Price<br>Average DOM | 40<br>\$299,000<br>\$2,749,890<br>\$965,521<br>\$933,668<br>91  |
| Average Active Listing Count                   |                                                                                               | 617                                                             |
| Total Number of Listings (ADD, PND, CLSD, EXP) |                                                                                               | 852                                                             |
| Lowest Price                                   |                                                                                               | \$200,000                                                       |
| Highest Price                                  |                                                                                               | \$5,250,000                                                     |
| Average Price                                  |                                                                                               | \$968,163                                                       |
| Average DOM (PND, CLSD)                        |                                                                                               | 33                                                              |