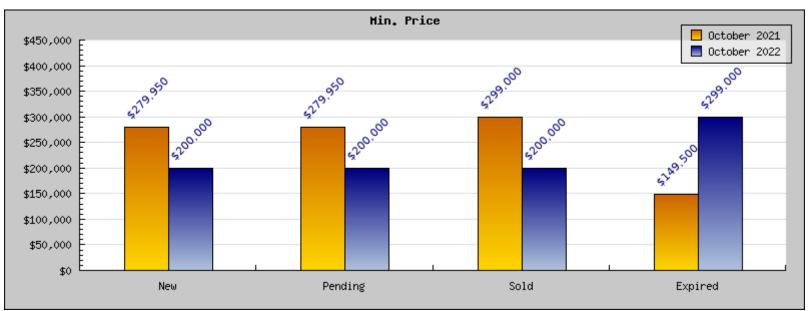

## October 2021

Areas: Oakland

| Status                                         | Data                                                                                          | Total                                                           |
|------------------------------------------------|-----------------------------------------------------------------------------------------------|-----------------------------------------------------------------|
| Listings Added                                 | Number of Listings<br>Low Price<br>High Price<br>Average Price<br>Median Price                | 462<br>\$279,950<br>\$4,800,000<br>\$983,665<br>\$930,267       |
| Listings that went Pending                     | Number of Listings<br>Low Price<br>High Price<br>Average Price<br>Median Price<br>Average DOM | 399<br>\$279,950<br>\$4,800,000<br>\$955,695<br>\$898,665<br>26 |
| Listings that Closed                           | Number of Listings<br>Low Price<br>High Price<br>Average Price<br>Median Price<br>Average DOM | 369<br>\$299,000<br>\$4,800,000<br>\$872,555<br>\$823,036<br>25 |
| Listings that Expired                          | Number of Listings<br>Low Price<br>High Price<br>Average Price<br>Median Price<br>Average DOM | 31<br>\$149,500<br>\$2,685,000<br>\$839,436<br>\$756,455<br>78  |
| Average Active Listing Count                   |                                                                                               | 546                                                             |
| Total Number of Listings (ADD, PND, CLSD, EXP) |                                                                                               | 1,261                                                           |
| Lowest Price                                   |                                                                                               | \$149,500                                                       |
| Highest Price                                  |                                                                                               | \$4,800,000                                                     |
| Average Price                                  |                                                                                               | \$912,838                                                       |
| Average DOM (PND, CLSD)                        |                                                                                               | 26                                                              |

## October 2022

Areas: Oakland

| Status                                         | Data                                                                                          | Total                                                           |
|------------------------------------------------|-----------------------------------------------------------------------------------------------|-----------------------------------------------------------------|
| Listings Added                                 | Number of Listings<br>Low Price<br>High Price<br>Average Price<br>Median Price                | 339<br>\$200,000<br>\$3,100,000<br>\$991,917<br>\$937,933       |
| Listings that went Pending                     | Number of Listings<br>Low Price<br>High Price<br>Average Price<br>Median Price<br>Average DOM | 249<br>\$200,000<br>\$2,598,000<br>\$969,459<br>\$925,433<br>32 |
| Listings that Closed                           | Number of Listings<br>Low Price<br>High Price<br>Average Price<br>Median Price<br>Average DOM | 224<br>\$200,000<br>\$5,250,000<br>\$945,756<br>\$902,679<br>33 |
| Listings that Expired                          | Number of Listings<br>Low Price<br>High Price<br>Average Price<br>Median Price<br>Average DOM | 40<br>\$299,000<br>\$2,749,890<br>\$965,521<br>\$933,668<br>91  |
| Average Active Listing Count                   |                                                                                               | 617                                                             |
| Total Number of Listings (ADD, PND, CLSD, EXP) |                                                                                               | 852                                                             |
| Lowest Price                                   |                                                                                               | \$200,000                                                       |
| Highest Price                                  |                                                                                               | \$5,250,000                                                     |
| Average Price                                  |                                                                                               | \$968,163                                                       |
| Average DOM (PND, CLSD)                        |                                                                                               | 33                                                              |