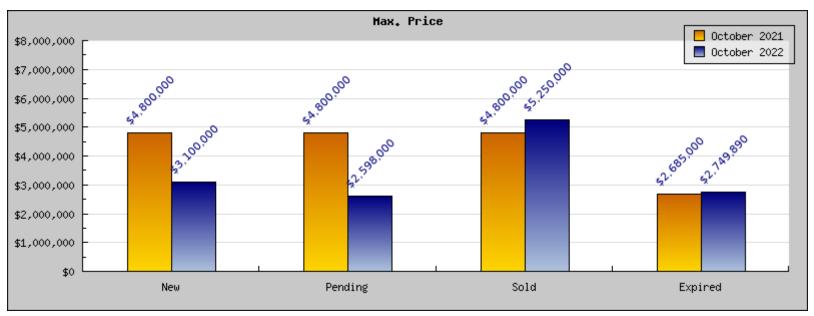

## October 2021

Areas: Oakland

| Status                                         | Data                                                                                          | Total                                                           |
|------------------------------------------------|-----------------------------------------------------------------------------------------------|-----------------------------------------------------------------|
| Listings Added                                 | Number of Listings<br>Low Price<br>High Price<br>Average Price<br>Median Price                | 462<br>\$279,950<br>\$4,800,000<br>\$983,665<br>\$930,267       |
| Listings that went Pending                     | Number of Listings<br>Low Price<br>High Price<br>Average Price<br>Median Price<br>Average DOM | 399<br>\$279,950<br>\$4,800,000<br>\$955,695<br>\$898,665<br>26 |
| Listings that Closed                           | Number of Listings<br>Low Price<br>High Price<br>Average Price<br>Median Price<br>Average DOM | 369<br>\$299,000<br>\$4,800,000<br>\$872,555<br>\$823,036<br>25 |
| Listings that Expired                          | Number of Listings<br>Low Price<br>High Price<br>Average Price<br>Median Price<br>Average DOM | 31<br>\$149,500<br>\$2,685,000<br>\$839,436<br>\$756,455<br>78  |
| Average Active Listing Count                   |                                                                                               | 546                                                             |
| Total Number of Listings (ADD, PND, CLSD, EXP) |                                                                                               | 1,261                                                           |
| Lowest Price                                   |                                                                                               | \$149,500                                                       |
| Highest Price                                  |                                                                                               | \$4,800,000                                                     |
| Average Price                                  |                                                                                               | \$912,838                                                       |
| Average DOM (PND, CLSD)                        |                                                                                               | 26                                                              |

## October 2022

Areas: Oakland

| Status                                         | Data                                                                                          | Total                                                           |
|------------------------------------------------|-----------------------------------------------------------------------------------------------|-----------------------------------------------------------------|
| Listings Added                                 | Number of Listings<br>Low Price<br>High Price<br>Average Price<br>Median Price                | 339<br>\$200,000<br>\$3,100,000<br>\$991,917<br>\$937,933       |
| Listings that went Pending                     | Number of Listings<br>Low Price<br>High Price<br>Average Price<br>Median Price<br>Average DOM | 249<br>\$200,000<br>\$2,598,000<br>\$969,459<br>\$925,433<br>32 |
| Listings that Closed                           | Number of Listings<br>Low Price<br>High Price<br>Average Price<br>Median Price<br>Average DOM | 224<br>\$200,000<br>\$5,250,000<br>\$945,756<br>\$902,679<br>33 |
| Listings that Expired                          | Number of Listings<br>Low Price<br>High Price<br>Average Price<br>Median Price<br>Average DOM | 40<br>\$299,000<br>\$2,749,890<br>\$965,521<br>\$933,668<br>91  |
| Average Active Listing Count                   |                                                                                               | 617                                                             |
| Total Number of Listings (ADD, PND, CLSD, EXP) |                                                                                               | 852                                                             |
| Lowest Price                                   |                                                                                               | \$200,000                                                       |
| Highest Price                                  |                                                                                               | \$5,250,000                                                     |
| Average Price                                  |                                                                                               | \$968,163                                                       |
| Average DOM (PND, CLSD)                        |                                                                                               | 33                                                              |