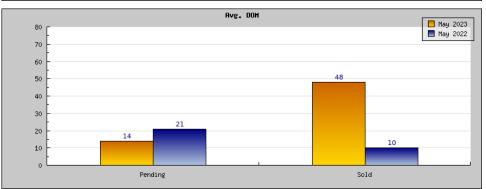

## . A 11

| Status                                         | Data                                                                                          | Total                                                         |
|------------------------------------------------|-----------------------------------------------------------------------------------------------|---------------------------------------------------------------|
| Listings Added                                 | Number of Listings<br>Low Price<br>High Price<br>Average Price<br>Median Price                | 10<br>\$459,000<br>\$1,775,000<br>\$905,288<br>\$847,000      |
| Listings that went Pending                     | Number of Listings<br>Low Price<br>High Price<br>Average Price<br>Median Price<br>Average DOM | 6<br>\$579,000<br>\$1,198,000<br>\$843,833<br>\$789,000<br>14 |
| Listings that Closed                           | Number of Listings<br>Low Price<br>High Price<br>Average Price<br>Median Price<br>Average DOM | 5<br>\$505,000<br>\$850,000<br>\$696,600<br>\$699,000<br>48   |
| Listings that Expired                          | Number of Listings<br>Low Price<br>High Price<br>Average Price<br>Median Price<br>Average DOM | \$0<br>\$0<br>\$0<br>\$0<br>0                                 |
| Average Active Listing Count                   |                                                                                               | 5                                                             |
| Total Number of Listings (ADD, PND, CLSD, EXP) |                                                                                               | 21                                                            |
| Lowest Price                                   |                                                                                               | \$0                                                           |
| Highest Price                                  |                                                                                               | \$1,775,000                                                   |
| Average Price                                  |                                                                                               | \$611,430                                                     |
| Average DOM (PND, CLSD)                        |                                                                                               | 31                                                            |

| Status                                         | Data                                                                                          | Total                                                              |
|------------------------------------------------|-----------------------------------------------------------------------------------------------|--------------------------------------------------------------------|
| Listings Added                                 | Number of Listings<br>Low Price<br>High Price<br>Average Price<br>Median Price                | 20<br>\$433,888<br>\$1,649,000<br>\$1,090,388<br>\$1,195,000       |
| Listings that went Pending                     | Number of Listings<br>Low Price<br>High Price<br>Average Price<br>Median Price<br>Average DOM | 15<br>\$439,000<br>\$1,850,000<br>\$1,128,533<br>\$1,278,000<br>21 |
| Listings that Closed                           | Number of Listings<br>Low Price<br>High Price<br>Average Price<br>Median Price<br>Average DOM | 11<br>\$409,000<br>\$1,495,000<br>\$958,636<br>\$999,999<br>10     |
| Listings that Expired                          | Number of Listings<br>Low Price<br>High Price<br>Average Price<br>Median Price<br>Average DOM | \$0<br>\$0<br>\$0<br>\$0<br>0                                      |
| Average Active Listing Count                   |                                                                                               | 12                                                                 |
| Total Number of Listings (ADD, PND, CLSD, EXP) |                                                                                               | 46                                                                 |
| Lowest Price                                   |                                                                                               | \$0                                                                |
| Highest Price                                  |                                                                                               | \$1,850,000                                                        |
| Average Price                                  |                                                                                               | \$794,389                                                          |
| Average DOM (PND, CLSD)                        | 15                                                                                            |                                                                    |