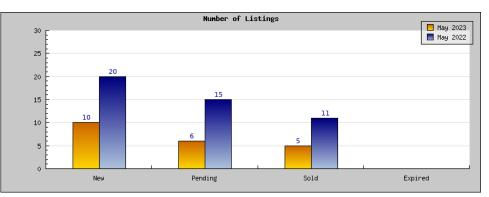

## . A 11

| Status                                         | Data                                                                                          | Total                                                         |
|------------------------------------------------|-----------------------------------------------------------------------------------------------|---------------------------------------------------------------|
| Listings Added                                 | Number of Listings<br>Low Price<br>High Price<br>Average Price<br>Median Price                | 10<br>\$459,000<br>\$1,775,000<br>\$905,288<br>\$847,000      |
| Listings that went Pending                     | Number of Listings<br>Low Price<br>High Price<br>Average Price<br>Median Price<br>Average DOM | 6<br>\$579,000<br>\$1,198,000<br>\$843,833<br>\$789,000<br>14 |
| Listings that Closed                           | Number of Listings<br>Low Price<br>High Price<br>Average Price<br>Median Price<br>Average DOM | 5<br>\$505,000<br>\$850,000<br>\$696,600<br>\$699,000<br>48   |
| Listings that Expired                          | Number of Listings<br>Low Price<br>High Price<br>Average Price<br>Median Price<br>Average DOM | \$0<br>\$0<br>\$0<br>\$0<br>0                                 |
| Average Active Listing Count                   |                                                                                               | 5                                                             |
| Total Number of Listings (ADD, PND, CLSD, EXP) |                                                                                               | 21                                                            |
| Lowest Price                                   |                                                                                               | \$0                                                           |
| Highest Price                                  |                                                                                               | \$1,775,000                                                   |
| Average Price                                  |                                                                                               | \$611,430                                                     |
| Average DOM (PND, CLSD)                        |                                                                                               | 31                                                            |

| Status                                         | Data                                                                                          | Total                                                              |
|------------------------------------------------|-----------------------------------------------------------------------------------------------|--------------------------------------------------------------------|
| Listings Added                                 | Number of Listings<br>Low Price<br>High Price<br>Average Price<br>Median Price                | 20<br>\$433,888<br>\$1,649,000<br>\$1,090,388<br>\$1,195,000       |
| Listings that went Pending                     | Number of Listings<br>Low Price<br>High Price<br>Average Price<br>Median Price<br>Average DOM | 15<br>\$439,000<br>\$1,850,000<br>\$1,128,533<br>\$1,278,000<br>21 |
| Listings that Closed                           | Number of Listings<br>Low Price<br>High Price<br>Average Price<br>Median Price<br>Average DOM | 11<br>\$409,000<br>\$1,495,000<br>\$958,636<br>\$999,999<br>10     |
| Listings that Expired                          | Number of Listings<br>Low Price<br>High Price<br>Average Price<br>Median Price<br>Average DOM | \$0<br>\$0<br>\$0<br>\$0<br>0                                      |
| Average Active Listing Count                   |                                                                                               | 12                                                                 |
| Total Number of Listings (ADD, PND, CLSD, EXP) |                                                                                               | 46                                                                 |
| Lowest Price                                   |                                                                                               | \$0                                                                |
| Highest Price                                  |                                                                                               | \$1,850,000                                                        |
| Average Price                                  |                                                                                               | \$794,389                                                          |
| Average DOM (PND, CLSD)                        | 15                                                                                            |                                                                    |