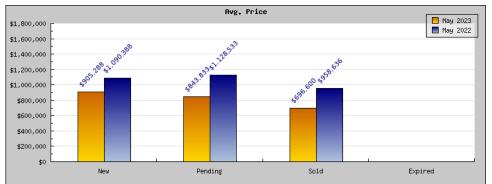

## . A 11

| Status                                         | Data                                                                                          | Total                                                         |
|------------------------------------------------|-----------------------------------------------------------------------------------------------|---------------------------------------------------------------|
| Listings Added                                 | Number of Listings<br>Low Price<br>High Price<br>Average Price<br>Median Price                | 10<br>\$459,000<br>\$1,775,000<br>\$905,288<br>\$847,000      |
| Listings that went Pending                     | Number of Listings<br>Low Price<br>High Price<br>Average Price<br>Median Price<br>Average DOM | 6<br>\$579,000<br>\$1,198,000<br>\$843,833<br>\$789,000<br>14 |
| Listings that Closed                           | Number of Listings<br>Low Price<br>High Price<br>Average Price<br>Median Price<br>Average DOM | 5<br>\$505,000<br>\$850,000<br>\$696,600<br>\$699,000<br>48   |
| Listings that Expired                          | Number of Listings<br>Low Price<br>High Price<br>Average Price<br>Median Price<br>Average DOM | \$0<br>\$0<br>\$0<br>\$0<br>0                                 |
| Average Active Listing Count                   |                                                                                               | 5                                                             |
| Total Number of Listings (ADD, PND, CLSD, EXP) |                                                                                               | 21                                                            |
| Lowest Price                                   |                                                                                               | \$0                                                           |
| Highest Price                                  |                                                                                               | \$1,775,000                                                   |
| Average Price                                  |                                                                                               | \$611,430                                                     |
| Average DOM (PND, CLSD)                        |                                                                                               | 31                                                            |

| Status                                         | Data                                                                                          | Total                                                              |
|------------------------------------------------|-----------------------------------------------------------------------------------------------|--------------------------------------------------------------------|
| Listings Added                                 | Number of Listings<br>Low Price<br>High Price<br>Average Price<br>Median Price                | 20<br>\$433,888<br>\$1,649,000<br>\$1,090,388<br>\$1,195,000       |
| Listings that went Pending                     | Number of Listings<br>Low Price<br>High Price<br>Average Price<br>Median Price<br>Average DOM | 15<br>\$439,000<br>\$1,850,000<br>\$1,128,533<br>\$1,278,000<br>21 |
| Listings that Closed                           | Number of Listings<br>Low Price<br>High Price<br>Average Price<br>Median Price<br>Average DOM | 11<br>\$409,000<br>\$1,495,000<br>\$958,636<br>\$999,999<br>10     |
| Listings that Expired                          | Number of Listings<br>Low Price<br>High Price<br>Average Price<br>Median Price<br>Average DOM | \$0<br>\$0<br>\$0<br>\$0<br>0                                      |
| Average Active Listing Count                   |                                                                                               | 12                                                                 |
| Total Number of Listings (ADD, PND, CLSD, EXP) |                                                                                               | 46                                                                 |
| Lowest Price                                   |                                                                                               | \$0                                                                |
| Highest Price                                  |                                                                                               | \$1,850,000                                                        |
| Average Price                                  |                                                                                               | \$794,389                                                          |
| Average DOM (PND, CLSD)                        | 15                                                                                            |                                                                    |