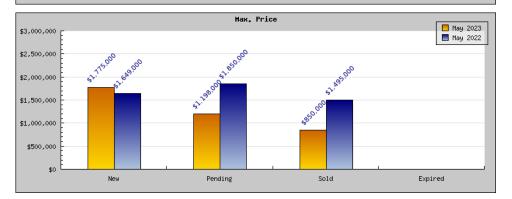

## . A 11

| Status                                         | Data                                                                                          | Total                                                         |
|------------------------------------------------|-----------------------------------------------------------------------------------------------|---------------------------------------------------------------|
| Listings Added                                 | Number of Listings<br>Low Price<br>High Price<br>Average Price<br>Median Price                | 10<br>\$459,000<br>\$1,775,000<br>\$905,288<br>\$847,000      |
| Listings that went Pending                     | Number of Listings<br>Low Price<br>High Price<br>Average Price<br>Median Price<br>Average DOM | 6<br>\$579,000<br>\$1,198,000<br>\$843,833<br>\$789,000<br>14 |
| Listings that Closed                           | Number of Listings<br>Low Price<br>High Price<br>Average Price<br>Median Price<br>Average DOM | 5<br>\$505,000<br>\$850,000<br>\$696,600<br>\$699,000<br>48   |
| Listings that Expired                          | Number of Listings<br>Low Price<br>High Price<br>Average Price<br>Median Price<br>Average DOM | \$0<br>\$0<br>\$0<br>\$0<br>0                                 |
| Average Active Listing Count                   |                                                                                               | 5                                                             |
| Total Number of Listings (ADD, PND, CLSD, EXP) |                                                                                               | 21                                                            |
| Lowest Price                                   |                                                                                               | \$0                                                           |
| Highest Price                                  |                                                                                               | \$1,775,000                                                   |
| Average Price                                  |                                                                                               | \$611,430                                                     |
| Average DOM (PND, CLSD)                        |                                                                                               | 31                                                            |

| Status                                         | Data                                                                                          | Total                                                              |
|------------------------------------------------|-----------------------------------------------------------------------------------------------|--------------------------------------------------------------------|
| Listings Added                                 | Number of Listings<br>Low Price<br>High Price<br>Average Price<br>Median Price                | 20<br>\$433,888<br>\$1,649,000<br>\$1,090,388<br>\$1,195,000       |
| Listings that went Pending                     | Number of Listings<br>Low Price<br>High Price<br>Average Price<br>Median Price<br>Average DOM | 15<br>\$439,000<br>\$1,850,000<br>\$1,128,533<br>\$1,278,000<br>21 |
| Listings that Closed                           | Number of Listings<br>Low Price<br>High Price<br>Average Price<br>Median Price<br>Average DOM | 11<br>\$409,000<br>\$1,495,000<br>\$958,636<br>\$999,999<br>10     |
| Listings that Expired                          | Number of Listings<br>Low Price<br>High Price<br>Average Price<br>Median Price<br>Average DOM | \$0<br>\$0<br>\$0<br>\$0<br>0                                      |
| Average Active Listing Count                   |                                                                                               | 12                                                                 |
| Total Number of Listings (ADD, PND, CLSD, EXP) |                                                                                               | 46                                                                 |
| Lowest Price                                   |                                                                                               | \$0                                                                |
| Highest Price                                  |                                                                                               | \$1,850,000                                                        |
| Average Price                                  |                                                                                               | \$794,389                                                          |
| Average DOM (PND, CLSD)                        | 15                                                                                            |                                                                    |