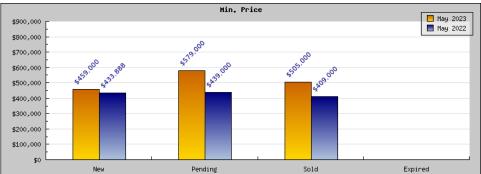

## . A 11

| Status                                         | Data                                                                                          | Total                                                         |
|------------------------------------------------|-----------------------------------------------------------------------------------------------|---------------------------------------------------------------|
| Listings Added                                 | Number of Listings<br>Low Price<br>High Price<br>Average Price<br>Median Price                | 10<br>\$459,000<br>\$1,775,000<br>\$905,288<br>\$847,000      |
| Listings that went Pending                     | Number of Listings<br>Low Price<br>High Price<br>Average Price<br>Median Price<br>Average DOM | 6<br>\$579,000<br>\$1,198,000<br>\$843,833<br>\$789,000<br>14 |
| Listings that Closed                           | Number of Listings<br>Low Price<br>High Price<br>Average Price<br>Median Price<br>Average DOM | 5<br>\$505,000<br>\$850,000<br>\$696,600<br>\$699,000<br>48   |
| Listings that Expired                          | Number of Listings<br>Low Price<br>High Price<br>Average Price<br>Median Price<br>Average DOM | \$0<br>\$0<br>\$0<br>\$0<br>0                                 |
| Average Active Listing Count                   |                                                                                               | 5                                                             |
| Total Number of Listings (ADD, PND, CLSD, EXP) |                                                                                               | 21                                                            |
| Lowest Price                                   |                                                                                               | \$0                                                           |
| Highest Price                                  |                                                                                               | \$1,775,000                                                   |
| Average Price                                  |                                                                                               | \$611,430                                                     |
| Average DOM (PND, CLSD)                        |                                                                                               | 31                                                            |

| Status                                         | Data                                                                                          | Total                                                              |
|------------------------------------------------|-----------------------------------------------------------------------------------------------|--------------------------------------------------------------------|
| Listings Added                                 | Number of Listings<br>Low Price<br>High Price<br>Average Price<br>Median Price                | 20<br>\$433,888<br>\$1,649,000<br>\$1,090,388<br>\$1,195,000       |
| Listings that went Pending                     | Number of Listings<br>Low Price<br>High Price<br>Average Price<br>Median Price<br>Average DOM | 15<br>\$439,000<br>\$1,850,000<br>\$1,128,533<br>\$1,278,000<br>21 |
| Listings that Closed                           | Number of Listings<br>Low Price<br>High Price<br>Average Price<br>Median Price<br>Average DOM | 11<br>\$409,000<br>\$1,495,000<br>\$958,636<br>\$999,999<br>10     |
| Listings that Expired                          | Number of Listings<br>Low Price<br>High Price<br>Average Price<br>Median Price<br>Average DOM | \$0<br>\$0<br>\$0<br>\$0<br>0                                      |
| Average Active Listing Count                   |                                                                                               | 12                                                                 |
| Total Number of Listings (ADD, PND, CLSD, EXP) |                                                                                               | 46                                                                 |
| Lowest Price                                   |                                                                                               | \$0                                                                |
| Highest Price                                  |                                                                                               | \$1,850,000                                                        |
| Average Price                                  |                                                                                               | \$794,389                                                          |
| Average DOM (PND, CLSD)                        | 15                                                                                            |                                                                    |