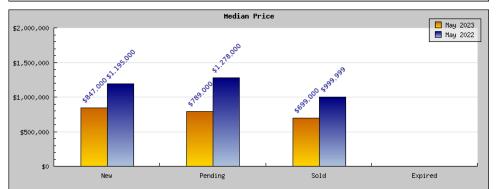

## . A 11

| Status                                         | Data                                                                                          | Total                                                         |
|------------------------------------------------|-----------------------------------------------------------------------------------------------|---------------------------------------------------------------|
| Listings Added                                 | Number of Listings<br>Low Price<br>High Price<br>Average Price<br>Median Price                | 10<br>\$459,000<br>\$1,775,000<br>\$905,288<br>\$847,000      |
| Listings that went Pending                     | Number of Listings<br>Low Price<br>High Price<br>Average Price<br>Median Price<br>Average DOM | 6<br>\$579,000<br>\$1,198,000<br>\$843,833<br>\$789,000<br>14 |
| Listings that Closed                           | Number of Listings<br>Low Price<br>High Price<br>Average Price<br>Median Price<br>Average DOM | 5<br>\$505,000<br>\$850,000<br>\$696,600<br>\$699,000<br>48   |
| Listings that Expired                          | Number of Listings<br>Low Price<br>High Price<br>Average Price<br>Median Price<br>Average DOM | \$0<br>\$0<br>\$0<br>\$0<br>0                                 |
| Average Active Listing Count                   |                                                                                               | 5                                                             |
| Total Number of Listings (ADD, PND, CLSD, EXP) |                                                                                               | 21                                                            |
| Lowest Price                                   |                                                                                               | \$0                                                           |
| Highest Price                                  |                                                                                               | \$1,775,000                                                   |
| Average Price                                  |                                                                                               | \$611,430                                                     |
| Average DOM (PND, CLSD)                        |                                                                                               | 31                                                            |

| Status                                         | Data                                                                                          | Total                                                              |
|------------------------------------------------|-----------------------------------------------------------------------------------------------|--------------------------------------------------------------------|
| Listings Added                                 | Number of Listings<br>Low Price<br>High Price<br>Average Price<br>Median Price                | 20<br>\$433,888<br>\$1,649,000<br>\$1,090,388<br>\$1,195,000       |
| Listings that went Pending                     | Number of Listings<br>Low Price<br>High Price<br>Average Price<br>Median Price<br>Average DOM | 15<br>\$439,000<br>\$1,850,000<br>\$1,128,533<br>\$1,278,000<br>21 |
| Listings that Closed                           | Number of Listings<br>Low Price<br>High Price<br>Average Price<br>Median Price<br>Average DOM | 11<br>\$409,000<br>\$1,495,000<br>\$958,636<br>\$999,999<br>10     |
| Listings that Expired                          | Number of Listings<br>Low Price<br>High Price<br>Average Price<br>Median Price<br>Average DOM | \$0<br>\$0<br>\$0<br>\$0<br>0                                      |
| Average Active Listing Count                   |                                                                                               | 12                                                                 |
| Total Number of Listings (ADD, PND, CLSD, EXP) |                                                                                               | 46                                                                 |
| Lowest Price                                   |                                                                                               | \$0                                                                |
| Highest Price                                  |                                                                                               | \$1,850,000                                                        |
| Average Price                                  |                                                                                               | \$794,389                                                          |
| Average DOM (PND, CLSD)                        | 15                                                                                            |                                                                    |