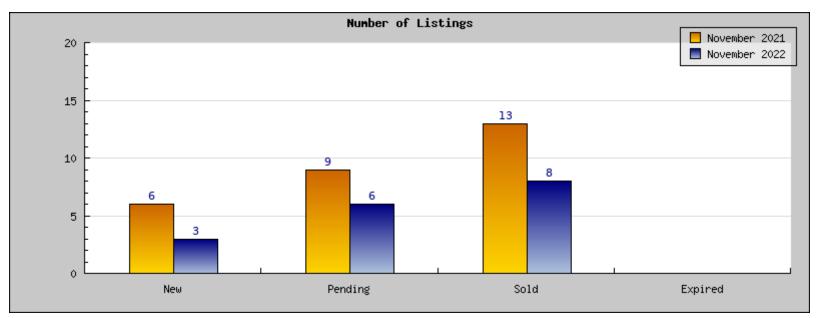

## November 2021

Areas: Piedmont

| Status                                         | Data                                                                                          | Total                                                                |
|------------------------------------------------|-----------------------------------------------------------------------------------------------|----------------------------------------------------------------------|
| Listings Added                                 | Number of Listings<br>Low Price<br>High Price<br>Average Price<br>Median Price                | 6<br>\$1,899,000<br>\$19,850,000<br>\$5,588,400<br>\$4,375,000       |
| Listings that went Pending                     | Number of Listings<br>Low Price<br>High Price<br>Average Price<br>Median Price<br>Average DOM | 9<br>\$1,035,000<br>\$4,750,000<br>\$3,245,250<br>\$3,043,750<br>6   |
| Listings that Closed                           | Number of Listings<br>Low Price<br>High Price<br>Average Price<br>Median Price<br>Average DOM | 13<br>\$1,195,000<br>\$4,750,000<br>\$2,713,500<br>\$2,636,500<br>14 |
| Listings that Expired                          | Number of Listings<br>Low Price<br>High Price<br>Average Price<br>Median Price<br>Average DOM | \$0<br>\$0<br>\$0<br>\$0<br>0                                        |
| Average Active Listing Count                   |                                                                                               | 3                                                                    |
| Total Number of Listings (ADD, PND, CLSD, EXP) |                                                                                               | 28                                                                   |
| Lowest Price                                   |                                                                                               | \$0                                                                  |
| Highest Price                                  |                                                                                               | \$19,850,000                                                         |
| Average Price                                  |                                                                                               | \$2,886,788                                                          |
| Average DOM (PND, CLSD)                        |                                                                                               | 10                                                                   |

## November 2022

Areas: Piedmont

| Status                                         | Data                                                                                          | Total                                                               |
|------------------------------------------------|-----------------------------------------------------------------------------------------------|---------------------------------------------------------------------|
| Listings Added                                 | Number of Listings<br>Low Price<br>High Price<br>Average Price<br>Median Price                | 3<br>\$2,498,000<br>\$7,500,000<br>\$5,999,500<br>\$5,999,500       |
| Listings that went Pending                     | Number of Listings<br>Low Price<br>High Price<br>Average Price<br>Median Price<br>Average DOM | 6<br>\$1,795,000<br>\$7,500,000<br>\$2,977,300<br>\$2,646,500<br>11 |
| Listings that Closed                           | Number of Listings<br>Low Price<br>High Price<br>Average Price<br>Median Price<br>Average DOM | 8<br>\$998,000<br>\$7,500,000<br>\$2,856,857<br>\$2,696,500<br>11   |
| Listings that Expired                          | Number of Listings<br>Low Price<br>High Price<br>Average Price<br>Median Price<br>Average DOM | 0 0 0 0 0                                                           |
| Average Active Listing Count                   |                                                                                               | 9                                                                   |
| Total Number of Listings (ADD, PND, CLSD, EXP) |                                                                                               | 17                                                                  |
| Lowest Price                                   |                                                                                               | \$0                                                                 |
| Highest Price                                  |                                                                                               | \$7,500,000                                                         |
| Average Price                                  |                                                                                               | \$2,958,414                                                         |
| Average DOM (PND, CLSD)                        |                                                                                               | 11                                                                  |