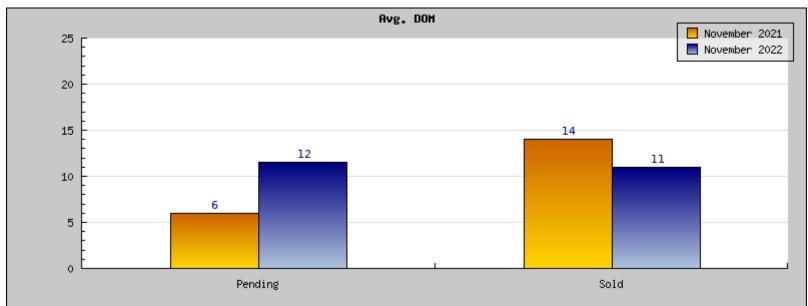

## November 2021

Areas: Piedmont

| Status                                         | Data                                                                                          | Total                                                                |
|------------------------------------------------|-----------------------------------------------------------------------------------------------|----------------------------------------------------------------------|
| Listings Added                                 | Number of Listings<br>Low Price<br>High Price<br>Average Price<br>Median Price                | 6<br>\$1,899,000<br>\$19,850,000<br>\$5,588,400<br>\$4,375,000       |
| Listings that went Pending                     | Number of Listings<br>Low Price<br>High Price<br>Average Price<br>Median Price<br>Average DOM | 9<br>\$1,035,000<br>\$4,750,000<br>\$3,245,250<br>\$3,043,750<br>6   |
| Listings that Closed                           | Number of Listings<br>Low Price<br>High Price<br>Average Price<br>Median Price<br>Average DOM | 13<br>\$1,195,000<br>\$4,750,000<br>\$2,713,500<br>\$2,636,500<br>14 |
| Listings that Expired                          | Number of Listings<br>Low Price<br>High Price<br>Average Price<br>Median Price<br>Average DOM | \$0<br>\$0<br>\$0<br>\$0<br>0                                        |
| Average Active Listing Count                   |                                                                                               | 3                                                                    |
| Total Number of Listings (ADD, PND, CLSD, EXP) |                                                                                               | 28                                                                   |
| Lowest Price                                   |                                                                                               | \$0                                                                  |
| Highest Price                                  |                                                                                               | \$19,850,000                                                         |
| Average Price                                  |                                                                                               | \$2,886,788                                                          |
| Average DOM (PND, CLSD)                        |                                                                                               | 10                                                                   |

## November 2022

Areas: Piedmont

| Status                                         | Data                                                                                          | Total                                                               |
|------------------------------------------------|-----------------------------------------------------------------------------------------------|---------------------------------------------------------------------|
| Listings Added                                 | Number of Listings<br>Low Price<br>High Price<br>Average Price<br>Median Price                | 3<br>\$2,498,000<br>\$7,500,000<br>\$5,999,500<br>\$5,999,500       |
| Listings that went Pending                     | Number of Listings<br>Low Price<br>High Price<br>Average Price<br>Median Price<br>Average DOM | 6<br>\$1,795,000<br>\$7,500,000<br>\$2,977,300<br>\$2,646,500<br>11 |
| Listings that Closed                           | Number of Listings<br>Low Price<br>High Price<br>Average Price<br>Median Price<br>Average DOM | 8<br>\$998,000<br>\$7,500,000<br>\$2,856,857<br>\$2,696,500<br>11   |
| Listings that Expired                          | Number of Listings<br>Low Price<br>High Price<br>Average Price<br>Median Price<br>Average DOM | 0 0 0 0 0                                                           |
| Average Active Listing Count                   |                                                                                               | 9                                                                   |
| Total Number of Listings (ADD, PND, CLSD, EXP) |                                                                                               | 17                                                                  |
| Lowest Price                                   |                                                                                               | \$0                                                                 |
| Highest Price                                  |                                                                                               | \$7,500,000                                                         |
| Average Price                                  |                                                                                               | \$2,958,414                                                         |
| Average DOM (PND, CLSD)                        |                                                                                               | 11                                                                  |