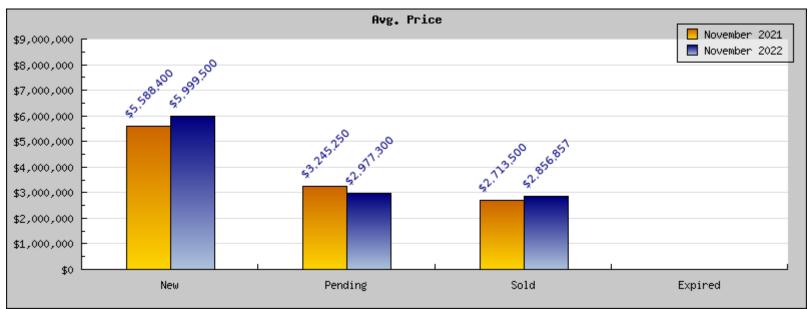

## November 2021

Areas: Piedmont

| Status                                         | Data                                                                                          | Total                                                                |
|------------------------------------------------|-----------------------------------------------------------------------------------------------|----------------------------------------------------------------------|
| Listings Added                                 | Number of Listings<br>Low Price<br>High Price<br>Average Price<br>Median Price                | 6<br>\$1,899,000<br>\$19,850,000<br>\$5,588,400<br>\$4,375,000       |
| Listings that went Pending                     | Number of Listings<br>Low Price<br>High Price<br>Average Price<br>Median Price<br>Average DOM | 9<br>\$1,035,000<br>\$4,750,000<br>\$3,245,250<br>\$3,043,750<br>6   |
| Listings that Closed                           | Number of Listings<br>Low Price<br>High Price<br>Average Price<br>Median Price<br>Average DOM | 13<br>\$1,195,000<br>\$4,750,000<br>\$2,713,500<br>\$2,636,500<br>14 |
| Listings that Expired                          | Number of Listings<br>Low Price<br>High Price<br>Average Price<br>Median Price<br>Average DOM | \$0<br>\$0<br>\$0<br>\$0<br>0                                        |
| Average Active Listing Count                   |                                                                                               | 3                                                                    |
| Total Number of Listings (ADD, PND, CLSD, EXP) |                                                                                               | 28                                                                   |
| Lowest Price                                   |                                                                                               | \$0                                                                  |
| Highest Price                                  |                                                                                               | \$19,850,000                                                         |
| Average Price                                  |                                                                                               | \$2,886,788                                                          |
| Average DOM (PND, CLSD)                        |                                                                                               | 10                                                                   |

## November 2022

Areas: Piedmont

| Status                                         | Data                                                                                          | Total                                                               |
|------------------------------------------------|-----------------------------------------------------------------------------------------------|---------------------------------------------------------------------|
| Listings Added                                 | Number of Listings<br>Low Price<br>High Price<br>Average Price<br>Median Price                | 3<br>\$2,498,000<br>\$7,500,000<br>\$5,999,500<br>\$5,999,500       |
| Listings that went Pending                     | Number of Listings<br>Low Price<br>High Price<br>Average Price<br>Median Price<br>Average DOM | 6<br>\$1,795,000<br>\$7,500,000<br>\$2,977,300<br>\$2,646,500<br>11 |
| Listings that Closed                           | Number of Listings<br>Low Price<br>High Price<br>Average Price<br>Median Price<br>Average DOM | 8<br>\$998,000<br>\$7,500,000<br>\$2,856,857<br>\$2,696,500<br>11   |
| Listings that Expired                          | Number of Listings<br>Low Price<br>High Price<br>Average Price<br>Median Price<br>Average DOM | 0 0 0 0 0                                                           |
| Average Active Listing Count                   |                                                                                               | 9                                                                   |
| Total Number of Listings (ADD, PND, CLSD, EXP) |                                                                                               | 17                                                                  |
| Lowest Price                                   |                                                                                               | \$0                                                                 |
| Highest Price                                  |                                                                                               | \$7,500,000                                                         |
| Average Price                                  |                                                                                               | \$2,958,414                                                         |
| Average DOM (PND, CLSD)                        |                                                                                               | 11                                                                  |