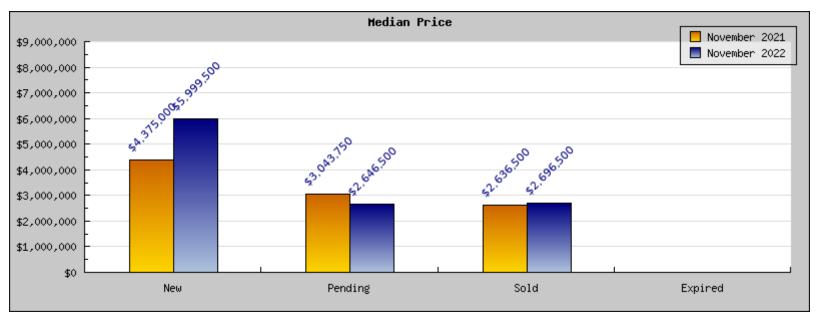

## November 2021

Areas: Piedmont

| Status                                         | Data                                                                                          | Total                                                                |
|------------------------------------------------|-----------------------------------------------------------------------------------------------|----------------------------------------------------------------------|
| Listings Added                                 | Number of Listings<br>Low Price<br>High Price<br>Average Price<br>Median Price                | 6<br>\$1,899,000<br>\$19,850,000<br>\$5,588,400<br>\$4,375,000       |
| Listings that went Pending                     | Number of Listings<br>Low Price<br>High Price<br>Average Price<br>Median Price<br>Average DOM | 9<br>\$1,035,000<br>\$4,750,000<br>\$3,245,250<br>\$3,043,750<br>6   |
| Listings that Closed                           | Number of Listings<br>Low Price<br>High Price<br>Average Price<br>Median Price<br>Average DOM | 13<br>\$1,195,000<br>\$4,750,000<br>\$2,713,500<br>\$2,636,500<br>14 |
| Listings that Expired                          | Number of Listings<br>Low Price<br>High Price<br>Average Price<br>Median Price<br>Average DOM | \$0<br>\$0<br>\$0<br>\$0<br>0                                        |
| Average Active Listing Count                   |                                                                                               | 3                                                                    |
| Total Number of Listings (ADD, PND, CLSD, EXP) |                                                                                               | 28                                                                   |
| Lowest Price                                   |                                                                                               | \$0                                                                  |
| Highest Price                                  |                                                                                               | \$19,850,000                                                         |
| Average Price                                  |                                                                                               | \$2,886,788                                                          |
| Average DOM (PND, CLSD)                        |                                                                                               | 10                                                                   |

## November 2022

Areas: Piedmont

| Status                                         | Data                                                                                          | Total                                                               |
|------------------------------------------------|-----------------------------------------------------------------------------------------------|---------------------------------------------------------------------|
| Listings Added                                 | Number of Listings<br>Low Price<br>High Price<br>Average Price<br>Median Price                | 3<br>\$2,498,000<br>\$7,500,000<br>\$5,999,500<br>\$5,999,500       |
| Listings that went Pending                     | Number of Listings<br>Low Price<br>High Price<br>Average Price<br>Median Price<br>Average DOM | 6<br>\$1,795,000<br>\$7,500,000<br>\$2,977,300<br>\$2,646,500<br>11 |
| Listings that Closed                           | Number of Listings<br>Low Price<br>High Price<br>Average Price<br>Median Price<br>Average DOM | 8<br>\$998,000<br>\$7,500,000<br>\$2,856,857<br>\$2,696,500<br>11   |
| Listings that Expired                          | Number of Listings<br>Low Price<br>High Price<br>Average Price<br>Median Price<br>Average DOM | 0 0 0 0 0                                                           |
| Average Active Listing Count                   |                                                                                               | 9                                                                   |
| Total Number of Listings (ADD, PND, CLSD, EXP) |                                                                                               | 17                                                                  |
| Lowest Price                                   |                                                                                               | \$0                                                                 |
| Highest Price                                  |                                                                                               | \$7,500,000                                                         |
| Average Price                                  |                                                                                               | \$2,958,414                                                         |
| Average DOM (PND, CLSD)                        |                                                                                               | 11                                                                  |