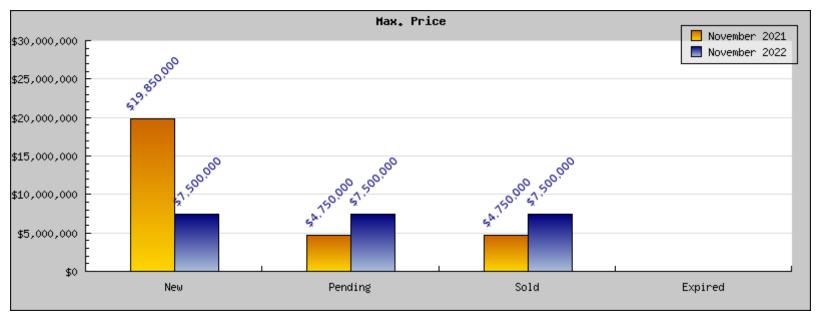

## November 2021

Areas: Piedmont

| Status                                         | Data                                                                                          | Total                                                                |
|------------------------------------------------|-----------------------------------------------------------------------------------------------|----------------------------------------------------------------------|
| Listings Added                                 | Number of Listings<br>Low Price<br>High Price<br>Average Price<br>Median Price                | 6<br>\$1,899,000<br>\$19,850,000<br>\$5,588,400<br>\$4,375,000       |
| Listings that went Pending                     | Number of Listings<br>Low Price<br>High Price<br>Average Price<br>Median Price<br>Average DOM | 9<br>\$1,035,000<br>\$4,750,000<br>\$3,245,250<br>\$3,043,750<br>6   |
| Listings that Closed                           | Number of Listings<br>Low Price<br>High Price<br>Average Price<br>Median Price<br>Average DOM | 13<br>\$1,195,000<br>\$4,750,000<br>\$2,713,500<br>\$2,636,500<br>14 |
| Listings that Expired                          | Number of Listings<br>Low Price<br>High Price<br>Average Price<br>Median Price<br>Average DOM | \$0<br>\$0<br>\$0<br>\$0<br>0                                        |
| Average Active Listing Count                   |                                                                                               | 3                                                                    |
| Total Number of Listings (ADD, PND, CLSD, EXP) |                                                                                               | 28                                                                   |
| Lowest Price                                   |                                                                                               | \$0                                                                  |
| Highest Price                                  |                                                                                               | \$19,850,000                                                         |
| Average Price                                  |                                                                                               | \$2,886,788                                                          |
| Average DOM (PND, CLSD)                        |                                                                                               | 10                                                                   |

## November 2022

Areas: Piedmont

| Status                                         | Data                                                                                          | Total                                                               |
|------------------------------------------------|-----------------------------------------------------------------------------------------------|---------------------------------------------------------------------|
| Listings Added                                 | Number of Listings<br>Low Price<br>High Price<br>Average Price<br>Median Price                | 3<br>\$2,498,000<br>\$7,500,000<br>\$5,999,500<br>\$5,999,500       |
| Listings that went Pending                     | Number of Listings<br>Low Price<br>High Price<br>Average Price<br>Median Price<br>Average DOM | 6<br>\$1,795,000<br>\$7,500,000<br>\$2,977,300<br>\$2,646,500<br>11 |
| Listings that Closed                           | Number of Listings<br>Low Price<br>High Price<br>Average Price<br>Median Price<br>Average DOM | 8<br>\$998,000<br>\$7,500,000<br>\$2,856,857<br>\$2,696,500<br>11   |
| Listings that Expired                          | Number of Listings<br>Low Price<br>High Price<br>Average Price<br>Median Price<br>Average DOM | 0 0 0 0 0                                                           |
| Average Active Listing Count                   |                                                                                               | 9                                                                   |
| Total Number of Listings (ADD, PND, CLSD, EXP) |                                                                                               | 17                                                                  |
| Lowest Price                                   |                                                                                               | \$0                                                                 |
| Highest Price                                  |                                                                                               | \$7,500,000                                                         |
| Average Price                                  |                                                                                               | \$2,958,414                                                         |
| Average DOM (PND, CLSD)                        |                                                                                               | 11                                                                  |