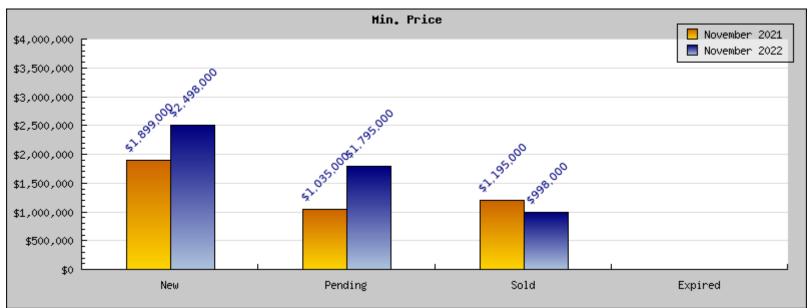

## November 2021

Areas: Piedmont

| Status                                         | Data                                                                                          | Total                                                                |
|------------------------------------------------|-----------------------------------------------------------------------------------------------|----------------------------------------------------------------------|
| Listings Added                                 | Number of Listings<br>Low Price<br>High Price<br>Average Price<br>Median Price                | 6<br>\$1,899,000<br>\$19,850,000<br>\$5,588,400<br>\$4,375,000       |
| Listings that went Pending                     | Number of Listings<br>Low Price<br>High Price<br>Average Price<br>Median Price<br>Average DOM | 9<br>\$1,035,000<br>\$4,750,000<br>\$3,245,250<br>\$3,043,750<br>6   |
| Listings that Closed                           | Number of Listings<br>Low Price<br>High Price<br>Average Price<br>Median Price<br>Average DOM | 13<br>\$1,195,000<br>\$4,750,000<br>\$2,713,500<br>\$2,636,500<br>14 |
| Listings that Expired                          | Number of Listings<br>Low Price<br>High Price<br>Average Price<br>Median Price<br>Average DOM | \$0<br>\$0<br>\$0<br>\$0<br>0                                        |
| Average Active Listing Count                   |                                                                                               | 3                                                                    |
| Total Number of Listings (ADD, PND, CLSD, EXP) |                                                                                               | 28                                                                   |
| Lowest Price                                   |                                                                                               | \$0                                                                  |
| Highest Price                                  |                                                                                               | \$19,850,000                                                         |
| Average Price                                  |                                                                                               | \$2,886,788                                                          |
| Average DOM (PND, CLSD)                        |                                                                                               | 10                                                                   |

## November 2022

Areas: Piedmont

| Status                                         | Data                                                                                          | Total                                                               |
|------------------------------------------------|-----------------------------------------------------------------------------------------------|---------------------------------------------------------------------|
| Listings Added                                 | Number of Listings<br>Low Price<br>High Price<br>Average Price<br>Median Price                | 3<br>\$2,498,000<br>\$7,500,000<br>\$5,999,500<br>\$5,999,500       |
| Listings that went Pending                     | Number of Listings<br>Low Price<br>High Price<br>Average Price<br>Median Price<br>Average DOM | 6<br>\$1,795,000<br>\$7,500,000<br>\$2,977,300<br>\$2,646,500<br>11 |
| Listings that Closed                           | Number of Listings<br>Low Price<br>High Price<br>Average Price<br>Median Price<br>Average DOM | 8<br>\$998,000<br>\$7,500,000<br>\$2,856,857<br>\$2,696,500<br>11   |
| Listings that Expired                          | Number of Listings<br>Low Price<br>High Price<br>Average Price<br>Median Price<br>Average DOM | 0 0 0 0 0                                                           |
| Average Active Listing Count                   |                                                                                               | 9                                                                   |
| Total Number of Listings (ADD, PND, CLSD, EXP) |                                                                                               | 17                                                                  |
| Lowest Price                                   |                                                                                               | \$0                                                                 |
| Highest Price                                  |                                                                                               | \$7,500,000                                                         |
| Average Price                                  |                                                                                               | \$2,958,414                                                         |
| Average DOM (PND, CLSD)                        |                                                                                               | 11                                                                  |