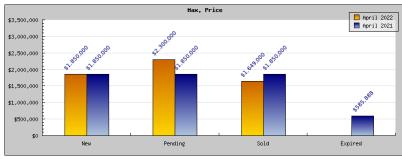

## April 2022

April 2021

| Areas: | Albar |
|--------|-------|

| Status                                         | Data                            | Total           |
|------------------------------------------------|---------------------------------|-----------------|
|                                                |                                 |                 |
| Listings Added                                 | Number of Listings<br>Low Price | 14<br>\$409.000 |
|                                                | High Price                      | \$1,850,000     |
|                                                | Average Price                   | \$1.021.777     |
|                                                | Median Price                    | \$1,024,999     |
| Listings that went Pending                     | Number of Listings              | 10              |
|                                                | Low Price                       | \$409,000       |
|                                                | High Price                      | \$2,300,000     |
|                                                | Average Price<br>Median Price   | \$927,949       |
|                                                | Average DOM                     | \$762,500<br>12 |
| Listing of the A Olesson                       |                                 |                 |
| Listings that Closed                           | Number of Listings<br>Low Price | 16<br>\$487.500 |
|                                                | High Price                      | \$1.649.000     |
|                                                | Average Price                   | \$994.343       |
|                                                | Median Price                    | \$987,500       |
|                                                | Average DOM                     | 13              |
| Listings that Expired                          | Number of Listings              |                 |
|                                                | Low Price                       | \$0             |
|                                                | High Price                      | \$0             |
|                                                | Average Price<br>Median Price   | \$0<br>\$0      |
|                                                | Average DOM                     | 30              |
| Average Active Listing Cour                    |                                 | 11              |
| Total Number of Listings (ADD, PND, CLSD, EXP) |                                 | 40              |
| •                                              |                                 | \$0             |
| Lowest Price                                   |                                 |                 |
| Highest Price                                  |                                 | \$2,300,000     |
| Average Price                                  |                                 | \$736,017       |
| Average DOM (PND, CLSD                         | )                               | 12              |

| Areas: Albany                                  |                                                                                               |                                                                    |  |
|------------------------------------------------|-----------------------------------------------------------------------------------------------|--------------------------------------------------------------------|--|
| Status                                         | Data                                                                                          | Total                                                              |  |
| Listings Added                                 | Number of Listings<br>Low Price<br>High Price<br>Average Price<br>Median Price                | 26<br>\$399,000<br>\$1,850,000<br>\$1,063,076<br>\$977,000         |  |
| Listings that went Pending                     | Number of Listings<br>Low Price<br>High Price<br>Average Price<br>Median Price<br>Average DOM | 23<br>\$399,000<br>\$1,850,000<br>\$1,057,086<br>\$975,000<br>18   |  |
| Listings that Closed                           | Number of Listings<br>Low Price<br>High Price<br>Average Price<br>Median Price<br>Average DOM | 18<br>\$485,500<br>\$1,850,000<br>\$1,075,583<br>\$1,097,000<br>24 |  |
| Listings that Expired                          | Number of Listings<br>Low Price<br>High Price<br>Average Price<br>Median Price<br>Average DOM | 1<br>\$585,888<br>\$585,888<br>\$585,888<br>\$585,888<br>201       |  |
| Average Active Listing Count                   |                                                                                               | 15                                                                 |  |
| Total Number of Listings (ADD, PND, CLSD, EXP) |                                                                                               | 68                                                                 |  |
| Lowest Price                                   |                                                                                               | \$399,000                                                          |  |
| Highest Price                                  |                                                                                               | \$1,850,000                                                        |  |
| Average Price                                  |                                                                                               | \$945,408                                                          |  |
| Average DOM (PND, CLSD)                        |                                                                                               | 21                                                                 |  |