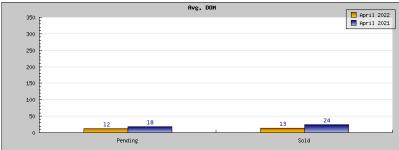

## April 2022

April 2021

| Areas: | Albar |
|--------|-------|

| Status                                         | Data                            | Total           |
|------------------------------------------------|---------------------------------|-----------------|
|                                                |                                 |                 |
| Listings Added                                 | Number of Listings<br>Low Price | 14<br>\$409.000 |
|                                                | High Price                      | \$1,850,000     |
|                                                | Average Price                   | \$1.021.777     |
|                                                | Median Price                    | \$1,024,999     |
| Listings that went Pending                     | Number of Listings              | 10              |
|                                                | Low Price                       | \$409,000       |
|                                                | High Price                      | \$2,300,000     |
|                                                | Average Price<br>Median Price   | \$927,949       |
|                                                | Average DOM                     | \$762,500<br>12 |
| Listing of the A Olesson                       |                                 |                 |
| Listings that Closed                           | Number of Listings<br>Low Price | 16<br>\$487.500 |
|                                                | High Price                      | \$1.649.000     |
|                                                | Average Price                   | \$994.343       |
|                                                | Median Price                    | \$987,500       |
|                                                | Average DOM                     | 13              |
| Listings that Expired                          | Number of Listings              |                 |
|                                                | Low Price                       | \$0             |
|                                                | High Price                      | \$0             |
|                                                | Average Price<br>Median Price   | \$0<br>\$0      |
|                                                | Average DOM                     | 30              |
| Average Active Listing Cour                    |                                 | 11              |
| Total Number of Listings (ADD, PND, CLSD, EXP) |                                 | 40              |
| •                                              |                                 | \$0             |
| Lowest Price                                   |                                 |                 |
| Highest Price                                  |                                 | \$2,300,000     |
| Average Price                                  |                                 | \$736,017       |
| Average DOM (PND, CLSD                         | )                               | 12              |

| Areas: Albany                                  |                                                                                               |                                                                    |  |
|------------------------------------------------|-----------------------------------------------------------------------------------------------|--------------------------------------------------------------------|--|
| Status                                         | Data                                                                                          | Total                                                              |  |
| Listings Added                                 | Number of Listings<br>Low Price<br>High Price<br>Average Price<br>Median Price                | 26<br>\$399,000<br>\$1,850,000<br>\$1,063,076<br>\$977,000         |  |
| Listings that went Pending                     | Number of Listings<br>Low Price<br>High Price<br>Average Price<br>Median Price<br>Average DOM | 23<br>\$399,000<br>\$1,850,000<br>\$1,057,086<br>\$975,000<br>18   |  |
| Listings that Closed                           | Number of Listings<br>Low Price<br>High Price<br>Average Price<br>Median Price<br>Average DOM | 18<br>\$485,500<br>\$1,850,000<br>\$1,075,583<br>\$1,097,000<br>24 |  |
| Listings that Expired                          | Number of Listings<br>Low Price<br>High Price<br>Average Price<br>Median Price<br>Average DOM | 1<br>\$585,888<br>\$585,888<br>\$585,888<br>\$585,888<br>201       |  |
| Average Active Listing Count                   |                                                                                               | 15                                                                 |  |
| Total Number of Listings (ADD, PND, CLSD, EXP) |                                                                                               | 68                                                                 |  |
| Lowest Price                                   |                                                                                               | \$399,000                                                          |  |
| Highest Price                                  |                                                                                               | \$1,850,000                                                        |  |
| Average Price                                  |                                                                                               | \$945,408                                                          |  |
| Average DOM (PND, CLSD)                        |                                                                                               | 21                                                                 |  |