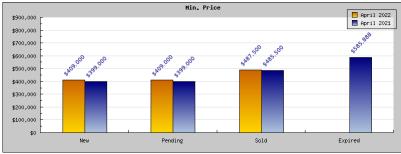

## April 2022

April 2021

| Areas: | Albar |
|--------|-------|

| Status                                         | Data                            | Total           |
|------------------------------------------------|---------------------------------|-----------------|
|                                                |                                 |                 |
| Listings Added                                 | Number of Listings<br>Low Price | 14<br>\$409.000 |
|                                                | High Price                      | \$1,850,000     |
|                                                | Average Price                   | \$1.021.777     |
|                                                | Median Price                    | \$1,024,999     |
| Listings that went Pending                     | Number of Listings              | 10              |
|                                                | Low Price                       | \$409,000       |
|                                                | High Price                      | \$2,300,000     |
|                                                | Average Price<br>Median Price   | \$927,949       |
|                                                | Average DOM                     | \$762,500<br>12 |
| Listing of the A Olesson                       |                                 |                 |
| Listings that Closed                           | Number of Listings<br>Low Price | 16<br>\$487.500 |
|                                                | High Price                      | \$1.649.000     |
|                                                | Average Price                   | \$994.343       |
|                                                | Median Price                    | \$987,500       |
|                                                | Average DOM                     | 13              |
| Listings that Expired                          | Number of Listings              |                 |
|                                                | Low Price                       | \$0             |
|                                                | High Price                      | \$0             |
|                                                | Average Price<br>Median Price   | \$0<br>\$0      |
|                                                | Average DOM                     | 30              |
| Average Active Listing Cour                    |                                 | 11              |
| Total Number of Listings (ADD, PND, CLSD, EXP) |                                 | 40              |
| •                                              |                                 | \$0             |
| Lowest Price                                   |                                 |                 |
| Highest Price                                  |                                 | \$2,300,000     |
| Average Price                                  |                                 | \$736,017       |
| Average DOM (PND, CLSD                         | )                               | 12              |

| Areas: Albany                                  |                                                                                               |                                                                    |  |
|------------------------------------------------|-----------------------------------------------------------------------------------------------|--------------------------------------------------------------------|--|
| Status                                         | Data                                                                                          | Total                                                              |  |
| Listings Added                                 | Number of Listings<br>Low Price<br>High Price<br>Average Price<br>Median Price                | 26<br>\$399,000<br>\$1,850,000<br>\$1,063,076<br>\$977,000         |  |
| Listings that went Pending                     | Number of Listings<br>Low Price<br>High Price<br>Average Price<br>Median Price<br>Average DOM | 23<br>\$399,000<br>\$1,850,000<br>\$1,057,086<br>\$975,000<br>18   |  |
| Listings that Closed                           | Number of Listings<br>Low Price<br>High Price<br>Average Price<br>Median Price<br>Average DOM | 18<br>\$485,500<br>\$1,850,000<br>\$1,075,583<br>\$1,097,000<br>24 |  |
| Listings that Expired                          | Number of Listings<br>Low Price<br>High Price<br>Average Price<br>Median Price<br>Average DOM | 1<br>\$585,888<br>\$585,888<br>\$585,888<br>\$585,888<br>201       |  |
| Average Active Listing Count                   |                                                                                               | 15                                                                 |  |
| Total Number of Listings (ADD, PND, CLSD, EXP) |                                                                                               | 68                                                                 |  |
| Lowest Price                                   |                                                                                               | \$399,000                                                          |  |
| Highest Price                                  |                                                                                               | \$1,850,000                                                        |  |
| Average Price                                  |                                                                                               | \$945,408                                                          |  |
| Average DOM (PND, CLSD)                        |                                                                                               | 21                                                                 |  |