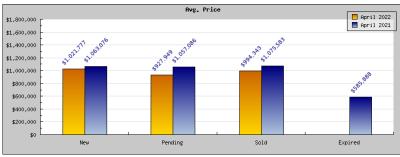

## April 2022

April 2021

| Areas: | Albar |
|--------|-------|

| Status                                         | Data                            | Total           |
|------------------------------------------------|---------------------------------|-----------------|
|                                                |                                 |                 |
| Listings Added                                 | Number of Listings<br>Low Price | 14<br>\$409.000 |
|                                                | High Price                      | \$1,850,000     |
|                                                | Average Price                   | \$1.021.777     |
|                                                | Median Price                    | \$1,024,999     |
| Listings that went Pending                     | Number of Listings              | 10              |
|                                                | Low Price                       | \$409,000       |
|                                                | High Price                      | \$2,300,000     |
|                                                | Average Price<br>Median Price   | \$927,949       |
|                                                | Average DOM                     | \$762,500<br>12 |
| Listing of the A Olesson                       |                                 |                 |
| Listings that Closed                           | Number of Listings<br>Low Price | 16<br>\$487.500 |
|                                                | High Price                      | \$1.649.000     |
|                                                | Average Price                   | \$994.343       |
|                                                | Median Price                    | \$987,500       |
|                                                | Average DOM                     | 13              |
| Listings that Expired                          | Number of Listings              |                 |
|                                                | Low Price                       | \$0             |
|                                                | High Price                      | \$0             |
|                                                | Average Price<br>Median Price   | \$0<br>\$0      |
|                                                | Average DOM                     | 30              |
| Average Active Listing Cour                    |                                 | 11              |
| Total Number of Listings (ADD, PND, CLSD, EXP) |                                 | 40              |
| •                                              |                                 | \$0             |
| Lowest Price                                   |                                 |                 |
| Highest Price                                  |                                 | \$2,300,000     |
| Average Price                                  |                                 | \$736,017       |
| Average DOM (PND, CLSD                         | )                               | 12              |

| Areas: Albany                                  |                                                                                               |                                                                    |  |
|------------------------------------------------|-----------------------------------------------------------------------------------------------|--------------------------------------------------------------------|--|
| Status                                         | Data                                                                                          | Total                                                              |  |
| Listings Added                                 | Number of Listings<br>Low Price<br>High Price<br>Average Price<br>Median Price                | 26<br>\$399,000<br>\$1,850,000<br>\$1,063,076<br>\$977,000         |  |
| Listings that went Pending                     | Number of Listings<br>Low Price<br>High Price<br>Average Price<br>Median Price<br>Average DOM | 23<br>\$399,000<br>\$1,850,000<br>\$1,057,086<br>\$975,000<br>18   |  |
| Listings that Closed                           | Number of Listings<br>Low Price<br>High Price<br>Average Price<br>Median Price<br>Average DOM | 18<br>\$485,500<br>\$1,850,000<br>\$1,075,583<br>\$1,097,000<br>24 |  |
| Listings that Expired                          | Number of Listings<br>Low Price<br>High Price<br>Average Price<br>Median Price<br>Average DOM | 1<br>\$585,888<br>\$585,888<br>\$585,888<br>\$585,888<br>201       |  |
| Average Active Listing Count                   |                                                                                               | 15                                                                 |  |
| Total Number of Listings (ADD, PND, CLSD, EXP) |                                                                                               | 68                                                                 |  |
| Lowest Price                                   |                                                                                               | \$399,000                                                          |  |
| Highest Price                                  |                                                                                               | \$1,850,000                                                        |  |
| Average Price                                  |                                                                                               | \$945,408                                                          |  |
| Average DOM (PND, CLSD)                        |                                                                                               | 21                                                                 |  |