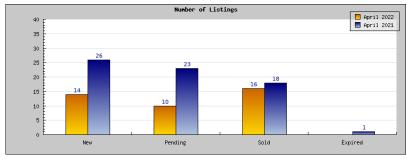

## April 2022

April 2021

| Areas: | Albar |
|--------|-------|

| Status                                         | Data                            | Total           |
|------------------------------------------------|---------------------------------|-----------------|
|                                                |                                 |                 |
| Listings Added                                 | Number of Listings<br>Low Price | 14<br>\$409.000 |
|                                                | High Price                      | \$1,850,000     |
|                                                | Average Price                   | \$1.021.777     |
|                                                | Median Price                    | \$1,024,999     |
| Listings that went Pending                     | Number of Listings              | 10              |
|                                                | Low Price                       | \$409,000       |
|                                                | High Price                      | \$2,300,000     |
|                                                | Average Price<br>Median Price   | \$927,949       |
|                                                | Average DOM                     | \$762,500<br>12 |
| Listing of the A Olesson                       |                                 |                 |
| Listings that Closed                           | Number of Listings<br>Low Price | 16<br>\$487.500 |
|                                                | High Price                      | \$1.649.000     |
|                                                | Average Price                   | \$994.343       |
|                                                | Median Price                    | \$987,500       |
|                                                | Average DOM                     | 13              |
| Listings that Expired                          | Number of Listings              |                 |
|                                                | Low Price                       | \$0             |
|                                                | High Price                      | \$0             |
|                                                | Average Price<br>Median Price   | \$0<br>\$0      |
|                                                | Average DOM                     | 30              |
| Average Active Listing Cour                    |                                 | 11              |
| Total Number of Listings (ADD, PND, CLSD, EXP) |                                 | 40              |
| •                                              |                                 | \$0             |
| Lowest Price                                   |                                 |                 |
| Highest Price                                  |                                 | \$2,300,000     |
| Average Price                                  |                                 | \$736,017       |
| Average DOM (PND, CLSD                         | )                               | 12              |

| Areas: Albany                                  |                                                                                               |                                                                    |  |
|------------------------------------------------|-----------------------------------------------------------------------------------------------|--------------------------------------------------------------------|--|
| Status                                         | Data                                                                                          | Total                                                              |  |
| Listings Added                                 | Number of Listings<br>Low Price<br>High Price<br>Average Price<br>Median Price                | 26<br>\$399,000<br>\$1,850,000<br>\$1,063,076<br>\$977,000         |  |
| Listings that went Pending                     | Number of Listings<br>Low Price<br>High Price<br>Average Price<br>Median Price<br>Average DOM | 23<br>\$399,000<br>\$1,850,000<br>\$1,057,086<br>\$975,000<br>18   |  |
| Listings that Closed                           | Number of Listings<br>Low Price<br>High Price<br>Average Price<br>Median Price<br>Average DOM | 18<br>\$485,500<br>\$1,850,000<br>\$1,075,583<br>\$1,097,000<br>24 |  |
| Listings that Expired                          | Number of Listings<br>Low Price<br>High Price<br>Average Price<br>Median Price<br>Average DOM | 1<br>\$585,888<br>\$585,888<br>\$585,888<br>\$585,888<br>201       |  |
| Average Active Listing Count                   |                                                                                               | 15                                                                 |  |
| Total Number of Listings (ADD, PND, CLSD, EXP) |                                                                                               | 68                                                                 |  |
| Lowest Price                                   |                                                                                               | \$399,000                                                          |  |
| Highest Price                                  |                                                                                               | \$1,850,000                                                        |  |
| Average Price                                  |                                                                                               | \$945,408                                                          |  |
| Average DOM (PND, CLSD)                        |                                                                                               | 21                                                                 |  |