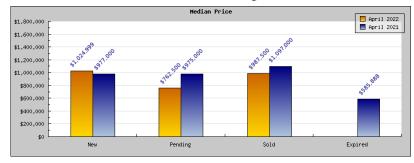

## April 2022

April 2021

| Areas: | Albar |
|--------|-------|

| Status                                         | Data                            | Total           |
|------------------------------------------------|---------------------------------|-----------------|
|                                                |                                 |                 |
| Listings Added                                 | Number of Listings<br>Low Price | 14<br>\$409.000 |
|                                                | High Price                      | \$1,850,000     |
|                                                | Average Price                   | \$1.021.777     |
|                                                | Median Price                    | \$1,024,999     |
| Listings that went Pending                     | Number of Listings              | 10              |
|                                                | Low Price                       | \$409,000       |
|                                                | High Price                      | \$2,300,000     |
|                                                | Average Price<br>Median Price   | \$927,949       |
|                                                | Average DOM                     | \$762,500<br>12 |
| Listing of the A Olesson                       |                                 |                 |
| Listings that Closed                           | Number of Listings<br>Low Price | 16<br>\$487.500 |
|                                                | High Price                      | \$1.649.000     |
|                                                | Average Price                   | \$994.343       |
|                                                | Median Price                    | \$987,500       |
|                                                | Average DOM                     | 13              |
| Listings that Expired                          | Number of Listings              |                 |
|                                                | Low Price                       | \$0             |
|                                                | High Price                      | \$0             |
|                                                | Average Price<br>Median Price   | \$0<br>\$0      |
|                                                | Average DOM                     | 30              |
| Average Active Listing Cour                    |                                 | 11              |
| Total Number of Listings (ADD, PND, CLSD, EXP) |                                 | 40              |
| •                                              |                                 | \$0             |
| Lowest Price                                   |                                 |                 |
| Highest Price                                  |                                 | \$2,300,000     |
| Average Price                                  |                                 | \$736,017       |
| Average DOM (PND, CLSD                         | )                               | 12              |

| Areas: Albany                                  |                                                                                               |                                                                    |  |
|------------------------------------------------|-----------------------------------------------------------------------------------------------|--------------------------------------------------------------------|--|
| Status                                         | Data                                                                                          | Total                                                              |  |
| Listings Added                                 | Number of Listings<br>Low Price<br>High Price<br>Average Price<br>Median Price                | 26<br>\$399,000<br>\$1,850,000<br>\$1,063,076<br>\$977,000         |  |
| Listings that went Pending                     | Number of Listings<br>Low Price<br>High Price<br>Average Price<br>Median Price<br>Average DOM | 23<br>\$399,000<br>\$1,850,000<br>\$1,057,086<br>\$975,000<br>18   |  |
| Listings that Closed                           | Number of Listings<br>Low Price<br>High Price<br>Average Price<br>Median Price<br>Average DOM | 18<br>\$485,500<br>\$1,850,000<br>\$1,075,583<br>\$1,097,000<br>24 |  |
| Listings that Expired                          | Number of Listings<br>Low Price<br>High Price<br>Average Price<br>Median Price<br>Average DOM | 1<br>\$585,888<br>\$585,888<br>\$585,888<br>\$585,888<br>201       |  |
| Average Active Listing Count                   |                                                                                               | 15                                                                 |  |
| Total Number of Listings (ADD, PND, CLSD, EXP) |                                                                                               | 68                                                                 |  |
| Lowest Price                                   |                                                                                               | \$399,000                                                          |  |
| Highest Price                                  |                                                                                               | \$1,850,000                                                        |  |
| Average Price                                  |                                                                                               | \$945,408                                                          |  |
| Average DOM (PND, CLSD)                        |                                                                                               | 21                                                                 |  |