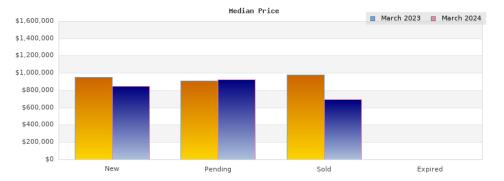

## Citios: Albany

| Status                                         | Data                                                                                          | Total                                                          |
|------------------------------------------------|-----------------------------------------------------------------------------------------------|----------------------------------------------------------------|
| Listings Added                                 | Number of Listings<br>Low Price<br>High Price<br>Average Price<br>Median Price                | 16<br>\$629,000<br>\$1,795,000<br>\$1,039,000<br>\$949,975     |
| Listings that went Pending                     | Number of Listings<br>Low Price<br>High Price<br>Average Price<br>Median Price<br>Average DOM | 12<br>\$389,000<br>\$1,595,000<br>\$951,416<br>\$914,000<br>13 |
| Listings that Closed                           | Number of Listings<br>Low Price<br>High Price<br>Average Price<br>Median Price<br>Average DOM | 15<br>\$510,000<br>\$1,388,000<br>\$957,533<br>\$979,000       |
| Listings that Expired                          | Number of Listings<br>Low Price<br>High Price<br>Average Price<br>Median Price<br>Average DOM | \$0<br>\$0<br>\$0<br>\$0<br>0                                  |
| Average Active Listing Count                   |                                                                                               | 9                                                              |
| Total Number of Listings (ADD, PND, CLSD, EXP) |                                                                                               | 43                                                             |
| Lowest Price                                   |                                                                                               | \$0                                                            |
| Highest Price                                  |                                                                                               | \$1,795,000                                                    |
| Average Price                                  |                                                                                               | \$736,987                                                      |
| Average DOM (PND, CLSD, EXP)                   |                                                                                               | 7                                                              |

| Status                                         | Data                                                                                          | Total                                                          |
|------------------------------------------------|-----------------------------------------------------------------------------------------------|----------------------------------------------------------------|
| Listings Added                                 | Number of Listings<br>Low Price<br>High Price<br>Average Price<br>Median Price                | 11<br>\$405,000<br>\$1,295,000<br>\$835,181<br>\$850,000       |
| Listings that went Pending                     | Number of Listings<br>Low Price<br>High Price<br>Average Price<br>Median Price<br>Average DOM | 10<br>\$475,000<br>\$1,849,000<br>\$958,700<br>\$922,500<br>39 |
| Listings that Closed                           | Number of Listings<br>Low Price<br>High Price<br>Average Price<br>Median Price<br>Average DOM | 7<br>\$388,000<br>\$1,795,000<br>\$805,142<br>\$695,000<br>44  |
| Listings that Expired                          | Number of Listings<br>Low Price<br>High Price<br>Average Price<br>Median Price<br>Average DOM | \$0<br>\$0<br>\$0<br>\$0<br>0                                  |
| Average Active Listing Count                   |                                                                                               | 13                                                             |
| Total Number of Listings (ADD, PND, CLSD, EXP) |                                                                                               | 28                                                             |
| Lowest Price                                   |                                                                                               | \$0                                                            |
| Highest Price                                  |                                                                                               | \$1,849,000                                                    |
| Average Price                                  |                                                                                               | \$649,756                                                      |
| Average DOM (PND, CLSD, EXP)                   |                                                                                               | 27                                                             |