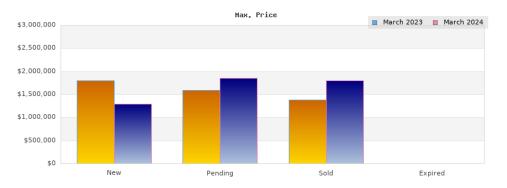

## Citios: Albany

| Status                                         | Data                                                                                          | Total                                                          |
|------------------------------------------------|-----------------------------------------------------------------------------------------------|----------------------------------------------------------------|
| Listings Added                                 | Number of Listings<br>Low Price<br>High Price<br>Average Price<br>Median Price                | 16<br>\$629,000<br>\$1,795,000<br>\$1,039,000<br>\$949,975     |
| Listings that went Pending                     | Number of Listings<br>Low Price<br>High Price<br>Average Price<br>Median Price<br>Average DOM | 12<br>\$389,000<br>\$1,595,000<br>\$951,416<br>\$914,000<br>13 |
| Listings that Closed                           | Number of Listings<br>Low Price<br>High Price<br>Average Price<br>Median Price<br>Average DOM | 15<br>\$510,000<br>\$1,388,000<br>\$957,533<br>\$979,000       |
| Listings that Expired                          | Number of Listings<br>Low Price<br>High Price<br>Average Price<br>Median Price<br>Average DOM | \$0<br>\$0<br>\$0<br>\$0<br>0                                  |
| Average Active Listing Count                   |                                                                                               | 9                                                              |
| Total Number of Listings (ADD, PND, CLSD, EXP) |                                                                                               | 43                                                             |
| Lowest Price                                   |                                                                                               | \$0                                                            |
| Highest Price                                  |                                                                                               | \$1,795,000                                                    |
| Average Price                                  |                                                                                               | \$736,987                                                      |
| Average DOM (PND, CLSD, EXP)                   |                                                                                               | 7                                                              |

| Status                                         | Data                                                                                          | Total                                                          |
|------------------------------------------------|-----------------------------------------------------------------------------------------------|----------------------------------------------------------------|
| Listings Added                                 | Number of Listings<br>Low Price<br>High Price<br>Average Price<br>Median Price                | 11<br>\$405,000<br>\$1,295,000<br>\$835,181<br>\$850,000       |
| Listings that went Pending                     | Number of Listings<br>Low Price<br>High Price<br>Average Price<br>Median Price<br>Average DOM | 10<br>\$475,000<br>\$1,849,000<br>\$958,700<br>\$922,500<br>39 |
| Listings that Closed                           | Number of Listings<br>Low Price<br>High Price<br>Average Price<br>Median Price<br>Average DOM | 7<br>\$388,000<br>\$1,795,000<br>\$805,142<br>\$695,000<br>44  |
| Listings that Expired                          | Number of Listings<br>Low Price<br>High Price<br>Average Price<br>Median Price<br>Average DOM | \$0<br>\$0<br>\$0<br>\$0<br>0                                  |
| Average Active Listing Count                   |                                                                                               | 13                                                             |
| Total Number of Listings (ADD, PND, CLSD, EXP) |                                                                                               | 28                                                             |
| Lowest Price                                   |                                                                                               | \$0                                                            |
| Highest Price                                  |                                                                                               | \$1,849,000                                                    |
| Average Price                                  |                                                                                               | \$649,756                                                      |
| Average DOM (PND, CLSD, EXP)                   |                                                                                               | 27                                                             |