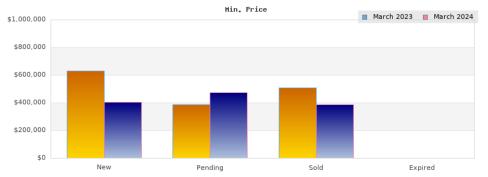

## Citios: Albany

| Status                                         | Data                                                                                          | Total                                                          |
|------------------------------------------------|-----------------------------------------------------------------------------------------------|----------------------------------------------------------------|
| Listings Added                                 | Number of Listings<br>Low Price<br>High Price<br>Average Price<br>Median Price                | 16<br>\$629,000<br>\$1,795,000<br>\$1,039,000<br>\$949,975     |
| Listings that went Pending                     | Number of Listings<br>Low Price<br>High Price<br>Average Price<br>Median Price<br>Average DOM | 12<br>\$389,000<br>\$1,595,000<br>\$951,416<br>\$914,000<br>13 |
| Listings that Closed                           | Number of Listings<br>Low Price<br>High Price<br>Average Price<br>Median Price<br>Average DOM | 15<br>\$510,000<br>\$1,388,000<br>\$957,533<br>\$979,000       |
| Listings that Expired                          | Number of Listings<br>Low Price<br>High Price<br>Average Price<br>Median Price<br>Average DOM | \$0<br>\$0<br>\$0<br>\$0<br>0                                  |
| Average Active Listing Count                   |                                                                                               | 9                                                              |
| Total Number of Listings (ADD, PND, CLSD, EXP) |                                                                                               | 43                                                             |
| Lowest Price                                   |                                                                                               | \$0                                                            |
| Highest Price                                  |                                                                                               | \$1,795,000                                                    |
| Average Price                                  |                                                                                               | \$736,987                                                      |
| Average DOM (PND, CLSD, EXP)                   |                                                                                               | 7                                                              |

| Status                                         | Data                                                                                          | Total                                                          |
|------------------------------------------------|-----------------------------------------------------------------------------------------------|----------------------------------------------------------------|
| Listings Added                                 | Number of Listings<br>Low Price<br>High Price<br>Average Price<br>Median Price                | 11<br>\$405,000<br>\$1,295,000<br>\$835,181<br>\$850,000       |
| Listings that went Pending                     | Number of Listings<br>Low Price<br>High Price<br>Average Price<br>Median Price<br>Average DOM | 10<br>\$475,000<br>\$1,849,000<br>\$958,700<br>\$922,500<br>39 |
| Listings that Closed                           | Number of Listings<br>Low Price<br>High Price<br>Average Price<br>Median Price<br>Average DOM | 7<br>\$388,000<br>\$1,795,000<br>\$805,142<br>\$695,000<br>44  |
| Listings that Expired                          | Number of Listings<br>Low Price<br>High Price<br>Average Price<br>Median Price<br>Average DOM | \$0<br>\$0<br>\$0<br>\$0<br>0                                  |
| Average Active Listing Count                   |                                                                                               | 13                                                             |
| Total Number of Listings (ADD, PND, CLSD, EXP) |                                                                                               | 28                                                             |
| Lowest Price                                   |                                                                                               | \$0                                                            |
| Highest Price                                  |                                                                                               | \$1,849,000                                                    |
| Average Price                                  |                                                                                               | \$649,756                                                      |
| Average DOM (PND, CLSD, EXP)                   |                                                                                               | 27                                                             |