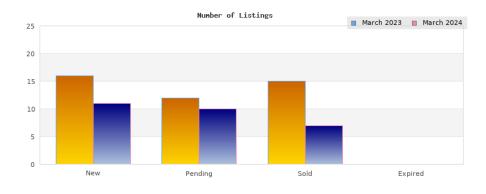

## Citios: Albany

| Status                                         | Data                                                                                          | Total                                                          |
|------------------------------------------------|-----------------------------------------------------------------------------------------------|----------------------------------------------------------------|
| Listings Added                                 | Number of Listings<br>Low Price<br>High Price<br>Average Price<br>Median Price                | 16<br>\$629,000<br>\$1,795,000<br>\$1,039,000<br>\$949,975     |
| Listings that went Pending                     | Number of Listings<br>Low Price<br>High Price<br>Average Price<br>Median Price<br>Average DOM | 12<br>\$389,000<br>\$1,595,000<br>\$951,416<br>\$914,000<br>13 |
| Listings that Closed                           | Number of Listings<br>Low Price<br>High Price<br>Average Price<br>Median Price<br>Average DOM | 15<br>\$510,000<br>\$1,388,000<br>\$957,533<br>\$979,000       |
| Listings that Expired                          | Number of Listings<br>Low Price<br>High Price<br>Average Price<br>Median Price<br>Average DOM | \$0<br>\$0<br>\$0<br>\$0<br>0                                  |
| Average Active Listing Count                   |                                                                                               | 9                                                              |
| Total Number of Listings (ADD, PND, CLSD, EXP) |                                                                                               | 43                                                             |
| Lowest Price                                   |                                                                                               | \$0                                                            |
| Highest Price                                  |                                                                                               | \$1,795,000                                                    |
| Average Price                                  |                                                                                               | \$736,987                                                      |
| Average DOM (PND, CLSD, EXP)                   |                                                                                               | 7                                                              |

| Status                                         | Data                                                                                          | Total                                                          |
|------------------------------------------------|-----------------------------------------------------------------------------------------------|----------------------------------------------------------------|
| Listings Added                                 | Number of Listings<br>Low Price<br>High Price<br>Average Price<br>Median Price                | 11<br>\$405,000<br>\$1,295,000<br>\$835,181<br>\$850,000       |
| Listings that went Pending                     | Number of Listings<br>Low Price<br>High Price<br>Average Price<br>Median Price<br>Average DOM | 10<br>\$475,000<br>\$1,849,000<br>\$958,700<br>\$922,500<br>39 |
| Listings that Closed                           | Number of Listings<br>Low Price<br>High Price<br>Average Price<br>Median Price<br>Average DOM | 7<br>\$388,000<br>\$1,795,000<br>\$805,142<br>\$695,000<br>44  |
| Listings that Expired                          | Number of Listings<br>Low Price<br>High Price<br>Average Price<br>Median Price<br>Average DOM | \$0<br>\$0<br>\$0<br>\$0<br>0                                  |
| Average Active Listing Count                   |                                                                                               | 13                                                             |
| Total Number of Listings (ADD, PND, CLSD, EXP) |                                                                                               | 28                                                             |
| Lowest Price                                   |                                                                                               | \$0                                                            |
| Highest Price                                  |                                                                                               | \$1,849,000                                                    |
| Average Price                                  |                                                                                               | \$649,756                                                      |
| Average DOM (PND, CLSD, EXP)                   |                                                                                               | 27                                                             |