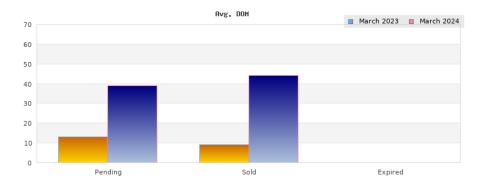

## Citios: Albany

| Status                                         | Data                                                                                          | Total                                                          |
|------------------------------------------------|-----------------------------------------------------------------------------------------------|----------------------------------------------------------------|
| Listings Added                                 | Number of Listings<br>Low Price<br>High Price<br>Average Price<br>Median Price                | 16<br>\$629,000<br>\$1,795,000<br>\$1,039,000<br>\$949,975     |
| Listings that went Pending                     | Number of Listings<br>Low Price<br>High Price<br>Average Price<br>Median Price<br>Average DOM | 12<br>\$389,000<br>\$1,595,000<br>\$951,416<br>\$914,000<br>13 |
| Listings that Closed                           | Number of Listings<br>Low Price<br>High Price<br>Average Price<br>Median Price<br>Average DOM | 15<br>\$510,000<br>\$1,388,000<br>\$957,533<br>\$979,000       |
| Listings that Expired                          | Number of Listings<br>Low Price<br>High Price<br>Average Price<br>Median Price<br>Average DOM | \$0<br>\$0<br>\$0<br>\$0<br>0                                  |
| Average Active Listing Count                   |                                                                                               | 9                                                              |
| Total Number of Listings (ADD, PND, CLSD, EXP) |                                                                                               | 43                                                             |
| Lowest Price                                   |                                                                                               | \$0                                                            |
| Highest Price                                  |                                                                                               | \$1,795,000                                                    |
| Average Price                                  |                                                                                               | \$736,987                                                      |
| Average DOM (PND, CLSD, EXP)                   |                                                                                               | 7                                                              |

| Status                                         | Data                                                                                          | Total                                                          |
|------------------------------------------------|-----------------------------------------------------------------------------------------------|----------------------------------------------------------------|
| Listings Added                                 | Number of Listings<br>Low Price<br>High Price<br>Average Price<br>Median Price                | 11<br>\$405,000<br>\$1,295,000<br>\$835,181<br>\$850,000       |
| Listings that went Pending                     | Number of Listings<br>Low Price<br>High Price<br>Average Price<br>Median Price<br>Average DOM | 10<br>\$475,000<br>\$1,849,000<br>\$958,700<br>\$922,500<br>39 |
| Listings that Closed                           | Number of Listings<br>Low Price<br>High Price<br>Average Price<br>Median Price<br>Average DOM | 7<br>\$388,000<br>\$1,795,000<br>\$805,142<br>\$695,000<br>44  |
| Listings that Expired                          | Number of Listings<br>Low Price<br>High Price<br>Average Price<br>Median Price<br>Average DOM | \$0<br>\$0<br>\$0<br>\$0<br>0                                  |
| Average Active Listing Count                   |                                                                                               | 13                                                             |
| Total Number of Listings (ADD, PND, CLSD, EXP) |                                                                                               | 28                                                             |
| Lowest Price                                   |                                                                                               | \$0                                                            |
| Highest Price                                  |                                                                                               | \$1,849,000                                                    |
| Average Price                                  |                                                                                               | \$649,756                                                      |
| Average DOM (PND, CLSD, EXP)                   |                                                                                               | 27                                                             |