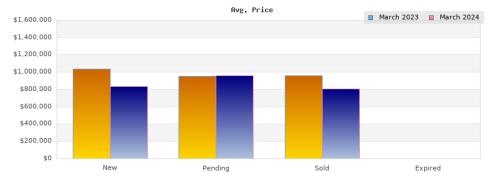

## Citios: Albany

| Status                                         | Data                                                                                          | Total                                                          |
|------------------------------------------------|-----------------------------------------------------------------------------------------------|----------------------------------------------------------------|
| Listings Added                                 | Number of Listings<br>Low Price<br>High Price<br>Average Price<br>Median Price                | 16<br>\$629,000<br>\$1,795,000<br>\$1,039,000<br>\$949,975     |
| Listings that went Pending                     | Number of Listings<br>Low Price<br>High Price<br>Average Price<br>Median Price<br>Average DOM | 12<br>\$389,000<br>\$1,595,000<br>\$951,416<br>\$914,000<br>13 |
| Listings that Closed                           | Number of Listings<br>Low Price<br>High Price<br>Average Price<br>Median Price<br>Average DOM | 15<br>\$510,000<br>\$1,388,000<br>\$957,533<br>\$979,000       |
| Listings that Expired                          | Number of Listings<br>Low Price<br>High Price<br>Average Price<br>Median Price<br>Average DOM | \$0<br>\$0<br>\$0<br>\$0<br>0                                  |
| Average Active Listing Count                   |                                                                                               | 9                                                              |
| Total Number of Listings (ADD, PND, CLSD, EXP) |                                                                                               | 43                                                             |
| Lowest Price                                   |                                                                                               | \$0                                                            |
| Highest Price                                  |                                                                                               | \$1,795,000                                                    |
| Average Price                                  |                                                                                               | \$736,987                                                      |
| Average DOM (PND, CLSD, EXP)                   |                                                                                               | 7                                                              |

| Status                                         | Data                                                                                          | Total                                                          |
|------------------------------------------------|-----------------------------------------------------------------------------------------------|----------------------------------------------------------------|
| Listings Added                                 | Number of Listings<br>Low Price<br>High Price<br>Average Price<br>Median Price                | 11<br>\$405,000<br>\$1,295,000<br>\$835,181<br>\$850,000       |
| Listings that went Pending                     | Number of Listings<br>Low Price<br>High Price<br>Average Price<br>Median Price<br>Average DOM | 10<br>\$475,000<br>\$1,849,000<br>\$958,700<br>\$922,500<br>39 |
| Listings that Closed                           | Number of Listings<br>Low Price<br>High Price<br>Average Price<br>Median Price<br>Average DOM | 7<br>\$388,000<br>\$1,795,000<br>\$805,142<br>\$695,000<br>44  |
| Listings that Expired                          | Number of Listings<br>Low Price<br>High Price<br>Average Price<br>Median Price<br>Average DOM | \$0<br>\$0<br>\$0<br>\$0<br>0                                  |
| Average Active Listing Count                   |                                                                                               | 13                                                             |
| Total Number of Listings (ADD, PND, CLSD, EXP) |                                                                                               | 28                                                             |
| Lowest Price                                   |                                                                                               | \$0                                                            |
| Highest Price                                  |                                                                                               | \$1,849,000                                                    |
| Average Price                                  |                                                                                               | \$649,756                                                      |
| Average DOM (PND, CLSD, EXP)                   |                                                                                               | 27                                                             |